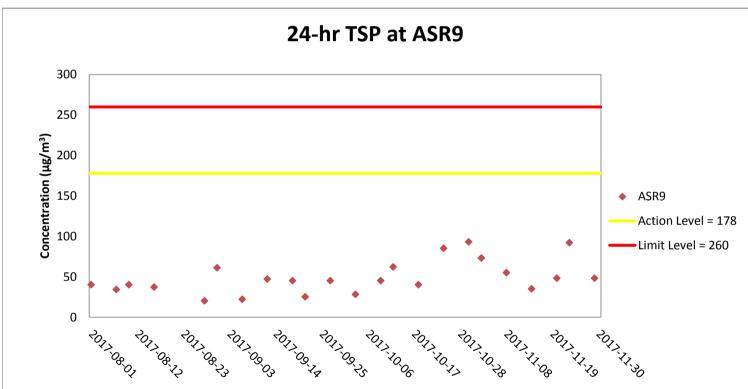

Weather condition within the reporting period varied between sunny to rainy.

Major construction works undertaken within the reporting period include Pier construction; Re-alignment of Cheung Tung Road; Road works along North Lantau Highway; Launching gantry operation; Installation of pier head and deck segments; and Slope work of Viaducts A, B & C.





Weather condition within the reporting period varied between sunny to rainy.

Major construction works undertaken within the reporting period include Pier construction; Re-alignment of Cheung Tung Road; Road works along North Lantau Highway; Launching gantry operation; Installation of pier head and deck segments; and Slope work of Viaducts A, B & C.