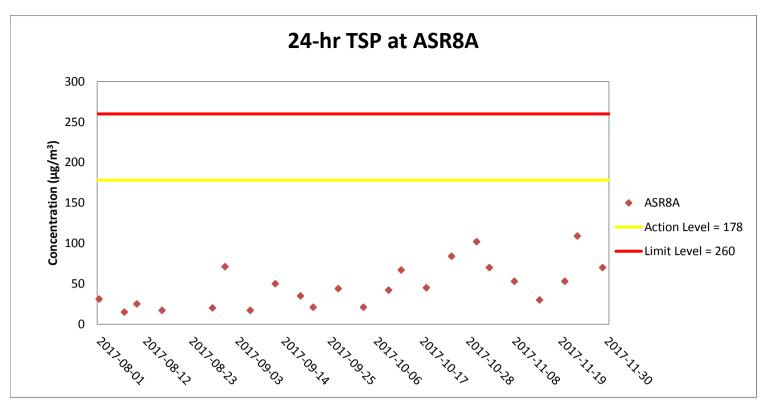

Weather condition within the reporting period varied between sunny to rainy.

Major construction works undertaken within the reporting period include Pier construction; Re-alignment of Cheung Tung Road; Road works along North Lantau Highway; Launching gantry operation; Installation of pier head and deck segments; and Slope work of Viaducts A, B & C.





Weather condition within the reporting period varied between sunny to rainy.

Major construction works undertaken within the reporting period include Pier construction; Re-alignment of Cheung Tung Road; Road works along North Lantau Highway; Launching gantry operation; Installation of pier head and deck segments; and Slope work of Viaducts A, B & C.