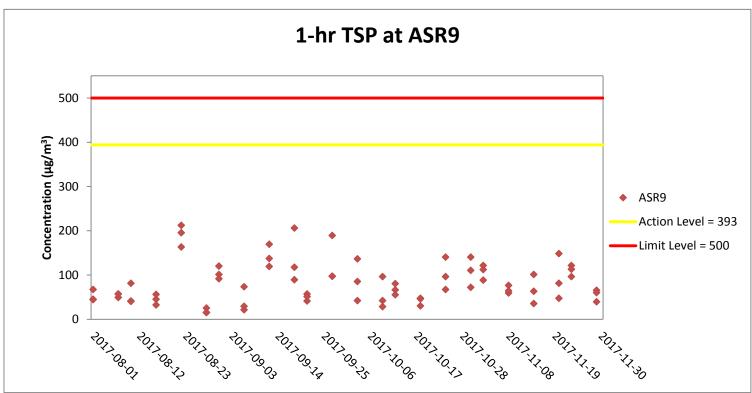

Weather condition within the reporting period varied between sunny to rainy.

Major construction works undertaken within the reporting period include Pier construction; Re-alignment of Cheung Tung Road; Road works along North Lantau Highway; Launching gantry operation; Installation of pier head and deck segments; and Slope work of Viaducts A, B & C.





Weather condition within the reporting period varied between sunny to rainy.

Major construction works undertaken within the reporting period include Pier construction; Re-alignment of Cheung Tung Road; Road works along North Lantau Highway; Launching gantry operation; Installation of pier head and deck segments; and Slope work of Viaducts A, B & C.