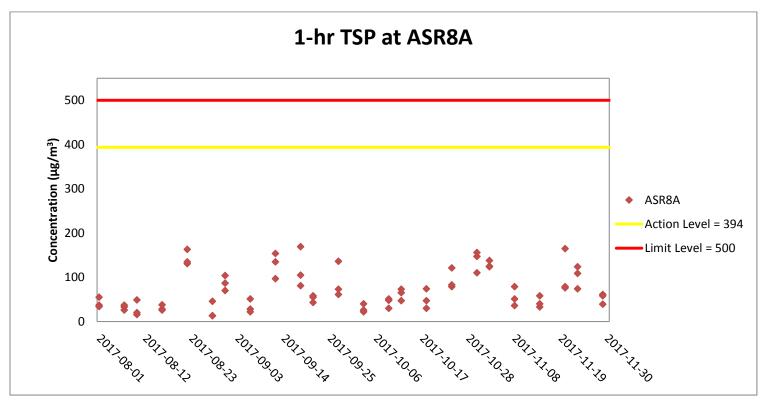

Weather condition within the reporting period varied between sunny to rainy.

Major construction works undertaken within the reporting period include Pier construction; Re-alignment of Cheung Tung Road; Road works along North Lantau Highway; Launching gantry operation; Installation of pier head and deck segments; and Slope work of Viaducts A, B & C.





Weather condition within the reporting period varied between sunny to rainy.

Major construction works undertaken within the reporting period include Pier construction; Re-alignment of Cheung Tung Road; Road works along North Lantau Highway; Launching gantry operation; Installation of pier head and deck segments; and Slope work of Viaducts A, B & C.