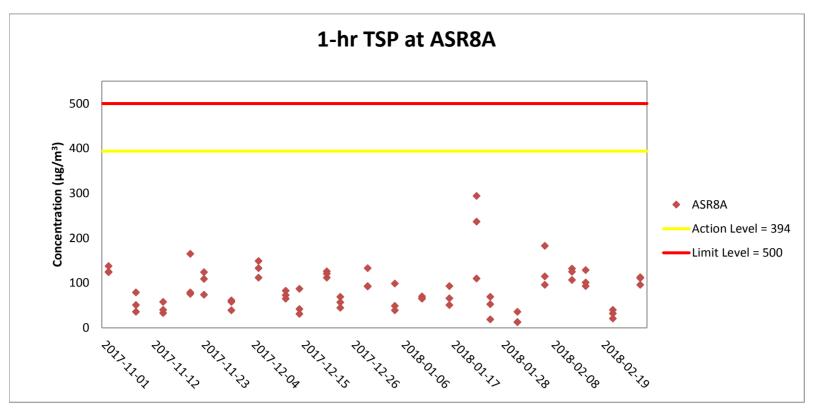

Weather condition within the reporting period varied between sunny to rainy.

Major construction works undertaken within the reporting period include Pier construction; Re-alignment of Cheung Tung Road; Road works along North Lantau Highway; Installation of pier head and deck segments; Asphalt paving; Sign gantries construction; Parapet installation; and Slope work of Viaducts A, B, C & D.





Weather condition within the reporting period varied between sunny to rainy.

Major construction works undertaken within the reporting period include Pier construction; Re-alignment of Cheung Tung Road; Road works along North Lantau Highway; Installation of pier head and deck segments; Asphalt paving; Sign gantries construction; Parapet installation; and Slope work of Viaducts A, B, C & D.