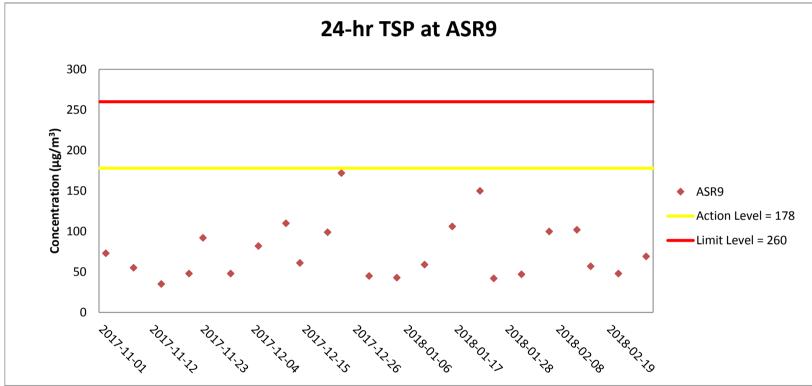

Weather condition within the reporting period varied between sunny to rainy.

Major construction works undertaken within the reporting period include Pier construction; Re-alignment of Cheung Tung Road; Road works along North Lantau Highway; Installation of pier head and deck segments; Asphalt paving; Sign gantries construction; Parapet installation; and Slope work of Viaducts A, B, C & D.





Weather condition within the reporting period varied between sunny to rainy.

Major construction works undertaken within the reporting period include Pier construction; Re-alignment of Cheung Tung Road; Road works along North Lantau Highway; Installation of pier head and deck segments; Asphalt paving; Sign gantries construction; Parapet installation; and Slope work of Viaducts A, B, C & D.