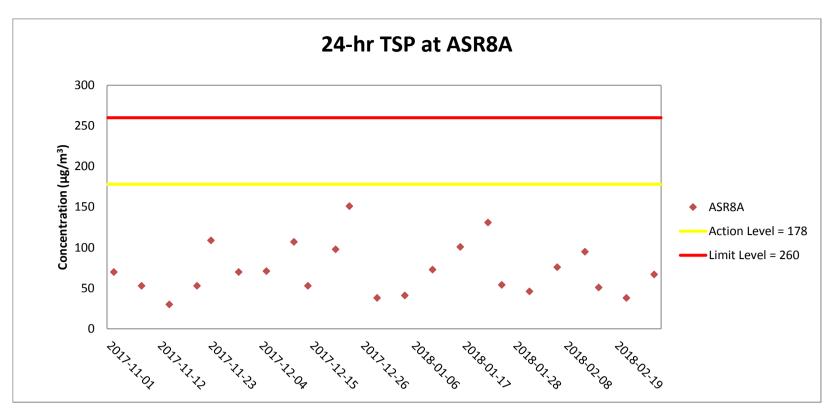

Weather condition within the reporting period varied between sunny to rainy.

Major construction works undertaken within the reporting period include Pier construction; Re-alignment of Cheung Tung Road; Road works along North Lantau Highway; Installation of pier head and deck segments; Asphalt paving; Sign gantries construction; Parapet installation; and Slope work of Viaducts A, B, C & D.





Weather condition within the reporting period varied between sunny to rainy.

Major construction works undertaken within the reporting period include Pier construction; Re-alignment of Cheung Tung Road; Road works along North Lantau Highway; Installation of pier head and deck segments; Asphalt paving; Sign gantries construction; Parapet installation; and Slope work of Viaducts A, B, C & D.