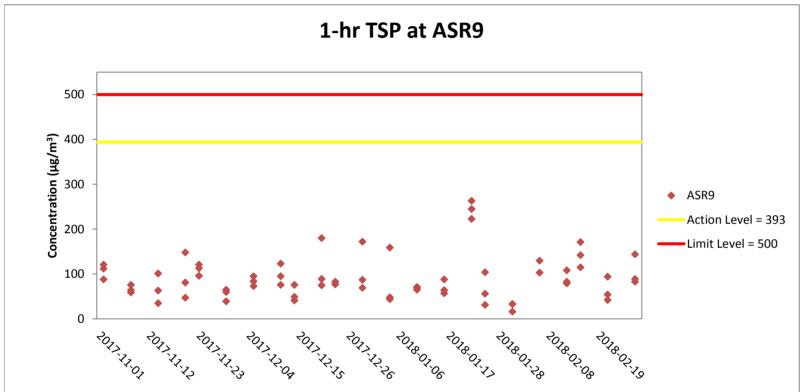

Weather condition within the reporting period varied between sunny to rainy.

Major construction works undertaken within the reporting period include Pier construction; Re-alignment of Cheung Tung Road; Road works along North Lantau Highway; Installation of pier head and deck segments; Asphalt paving; Sign gantries construction; Parapet installation; and Slope work of Viaducts A, B, C & D.





Weather condition within the reporting period varied between sunny to rainy.

Major construction works undertaken within the reporting period include Pier construction; Re-alignment of Cheung Tung Road; Road works along North Lantau Highway; Installation of pier head and deck segments; Asphalt paving; Sign gantries construction; Parapet installation; and Slope work of Viaducts A, B, C & D.