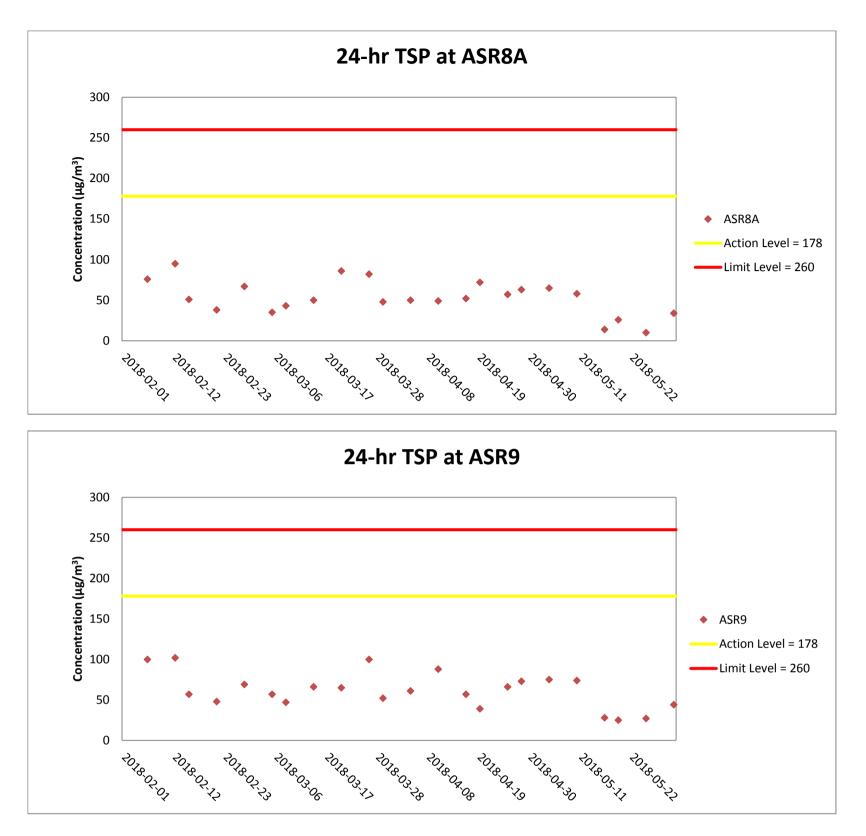

2018,05,22

Weather condition within the reporting period varied between sunny to rainy.

Major construction works undertaken within the reporting period include Pier construction; Re-alignment of Cheung Tung Road; Road works along North Lantau Highway; Installation of pier head and deck segments; Asphalt paving; Construction of sign gantries, light poles and street furniture; Parapets and barriers installation; and Slope work of Viaducts A, B, C & D.