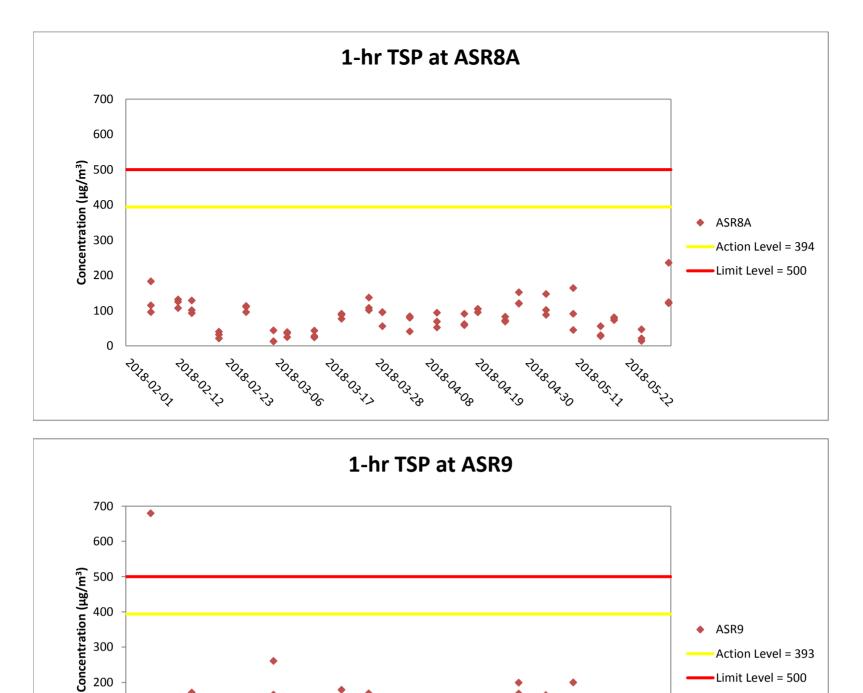

400

300

200

100

0

2018-02-02

Weather condition within the reporting period varied between sunny to rainy.

1018 01, 23

-707800306

701803,15

- 1018 02, 12

Major construction works undertaken within the reporting period include Pier construction; Re-alignment of Cheung Tung Road; Road works along North Lantau Highway; Installation of pier head and deck segments; Asphalt paving; Construction of sign gantries, light poles and street furniture; Parapets and barriers installation; and Slope work of Viaducts A, B, C & D.

tore og og

2018.04.19

7078004.30

2018-05-11

-7076033

ASR9

Action Level = 393 Limit Level = 500

٠