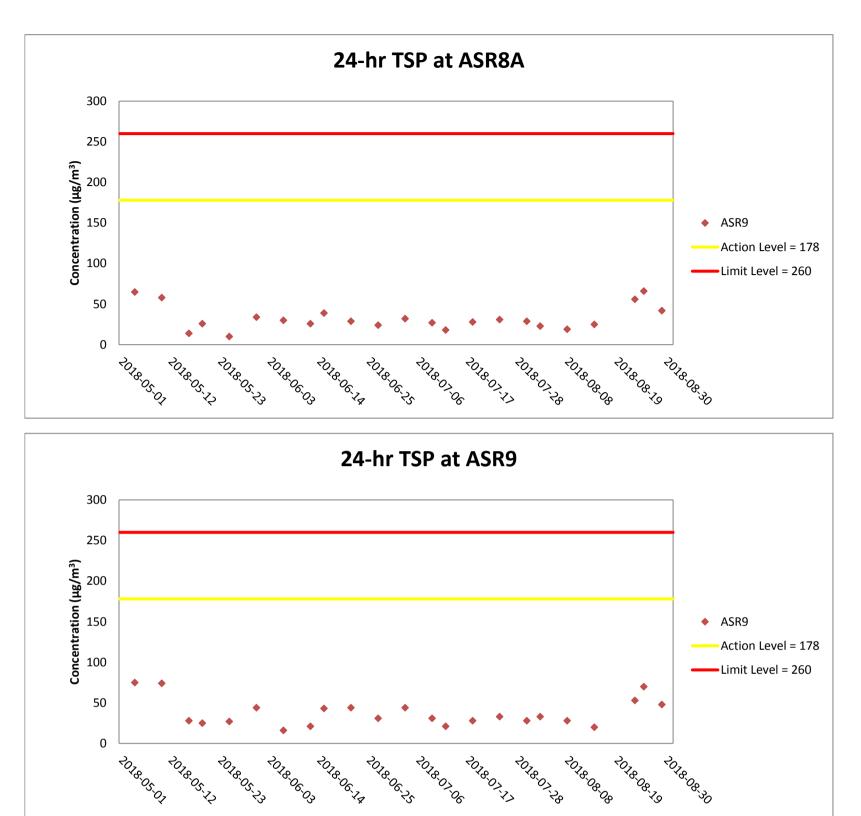

Weather condition within the reporting period varied between sunny to rainy.

Major construction works undertaken within the reporting period include Pier construction; Re-alignment of Cheung Tung Road; Road works along North Lantau Highway; Installation of pier head and deck segments; Asphalt paving; Sign gantries construction; Parapet installation; and Slope work of Viaducts A, B,C & D.



Weather condition within the reporting period varied between sunny to rainy.

Major construction works undertaken within the reporting period include Pier construction; Re-alignment of Cheung Tung Road; Road works along North Lantau Highway; Installation of pier head and deck segments; Asphalt paving; Sign gantries construction; Parapet installation; and Slope work of Viaducts A, B,C & D.