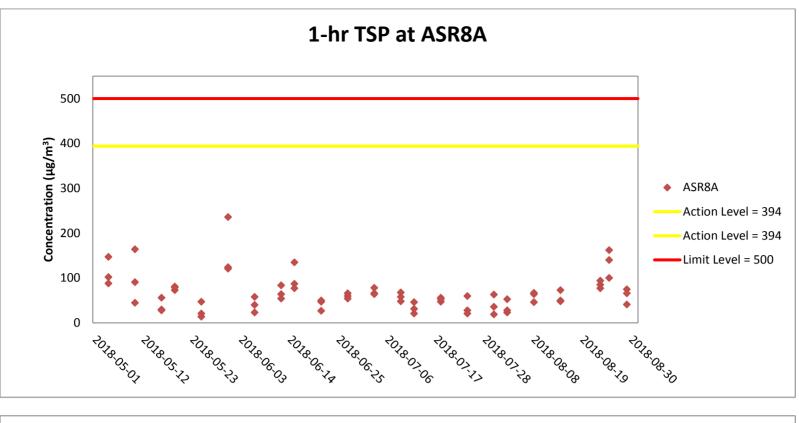

Weather condition within the reporting period varied between sunny to rainy.

Major construction works undertaken within the reporting period include Pier construction; Re-alignment of Cheung Tung Road; Road works along North Lantau Highway; Installation of pier head and deck segments; Asphalt paving; Sign gantries construction; Parapet installation; and Slope work of Viaducts A, B,C & D.



Weather condition within the reporting period varied between sunny to rainy.

Major construction works undertaken within the reporting period include Pier construction; Re-alignment of Cheung Tung Road; Road works along North Lantau Highway; Installation of pier head and deck segments; Asphalt paving; Sign gantries construction; Parapet installation; and Slope work of Viaducts A, B,C & D.