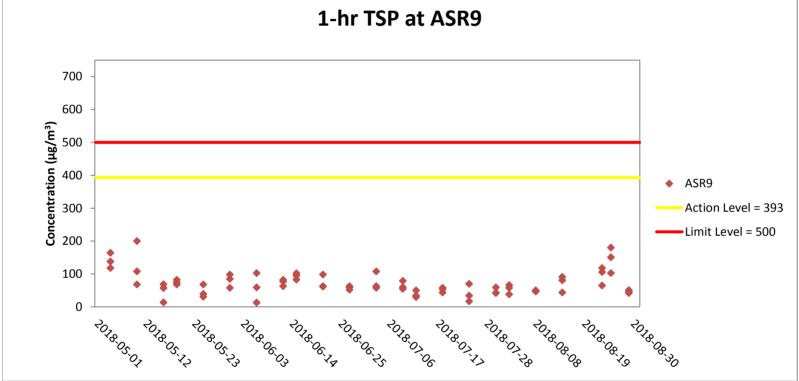

Weather condition within the reporting period varied between sunny to rainy.

Major construction works undertaken within the reporting period include Pier construction; Re-alignment of Cheung Tung Road; Road works along North Lantau Highway; Installation of pier head and deck segments; Asphalt paving; Sign gantries construction; Parapet installation; and Slope work of Viaducts A, B,C & D.



Weather condition within the reporting period varied between sunny to rainy.

Major construction works undertaken within the reporting period include Pier construction; Re-alignment of Cheung Tung Road; Road works along North Lantau Highway; Installation of pier head and deck segments; Asphalt paving; Sign gantries construction; Parapet installation; and Slope work of Viaducts A, B,C & D.