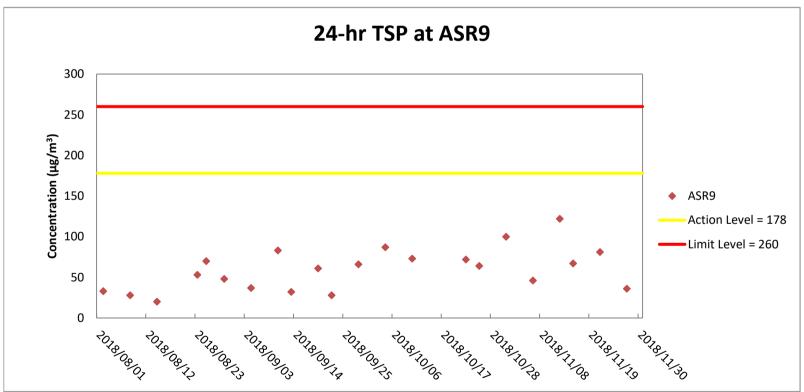

## Appendix F

Impact Air Quality
Monitoring Graphical
Presentation

Weather condition within the reporting period varied between sunny to rainy.

Major construction works undertaken within the reporting period include Reinstatement works of Cheung Tung Road; Abutment construction; Road works along North Lantau Highway; Asphalt paving; Sign gantries construction; Parapet installation; and Slope work of Viaducts A, B,C & D.

Marine works within the reporting period include Uninstallation of marine piling platform.

Weather condition within the reporting period varied between sunny to rainy.

Major construction works undertaken within the reporting period include Reinstatement works of Cheung Tung Road; Abutment construction; Road works along North Lantau Highway; Asphalt paving; Sign gantries construction; Parapet installation; and Slope work of Viaducts A, B,C & D. Marine works within the reporting period include Uninstallation of marine piling platform.