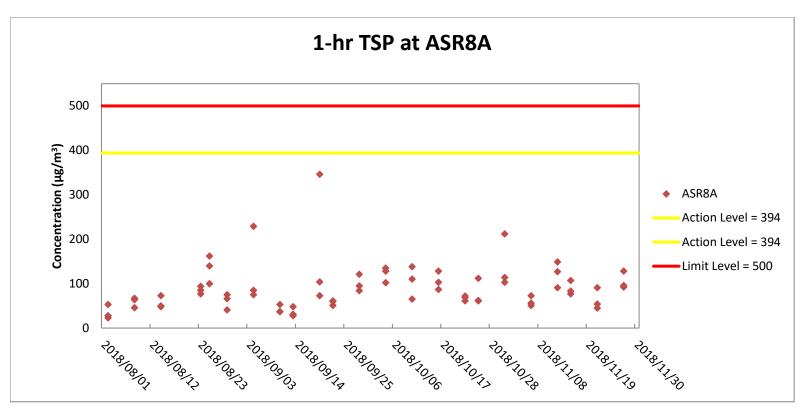

## Appendix F

Impact Air Quality
Monitoring Graphical
Presentation

Weather condition within the reporting period varied between sunny to rainy.

Major construction works undertaken within the reporting period include Reinstatement works of Cheung Tung Road; Abutment construction; Road works along North Lantau Highway; Asphalt paving; Sign gantries construction; Parapet installation; and Slope work of Viaducts A, B,C & D.

Marine works within the reporting period include Uninstallation of marine piling platform.

Weather condition within the reporting period varied between sunny to rainy.

Major construction works undertaken within the reporting period include Reinstatement works of Cheung Tung Road; Abutment construction; Road works along North Lantau Highway; Asphalt paving; Sign gantries construction; Parapet installation; and Slope work of Viaducts A, B,C & D. Marine works within the reporting period include Uninstallation of marine piling platform.