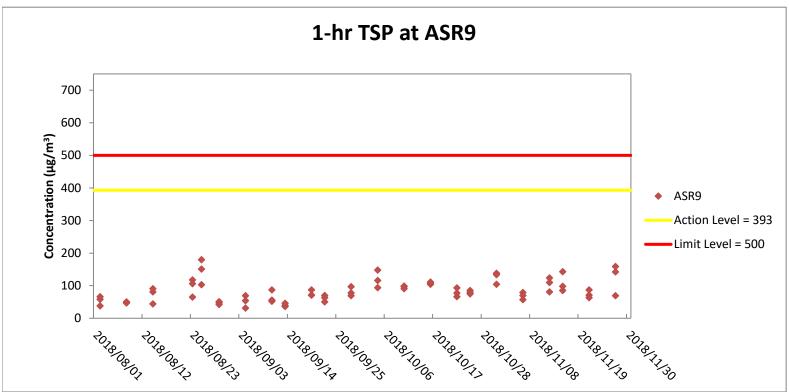

## Appendix F

Impact Air Quality
Monitoring Graphical
Presentation

Weather condition within the reporting period varied between sunny to rainy.

Major construction works undertaken within the reporting period include Reinstatement works of Cheung Tung Road; Abutment construction; Road works along North Lantau Highway; Asphalt paving; Sign gantries construction; Parapet installation; and Slope work of Viaducts A, B,C & D.

Marine works within the reporting period include Uninstallation of marine piling platform.

Weather condition within the reporting period varied between sunny to rainy.

Major construction works undertaken within the reporting period include Reinstatement works of Cheung Tung Road; Abutment construction; Road works along North Lantau Highway; Asphalt paving; Sign gantries construction; Parapet installation; and Slope work of Viaducts A, B,C & D. Marine works within the reporting period include Uninstallation of marine piling platform.