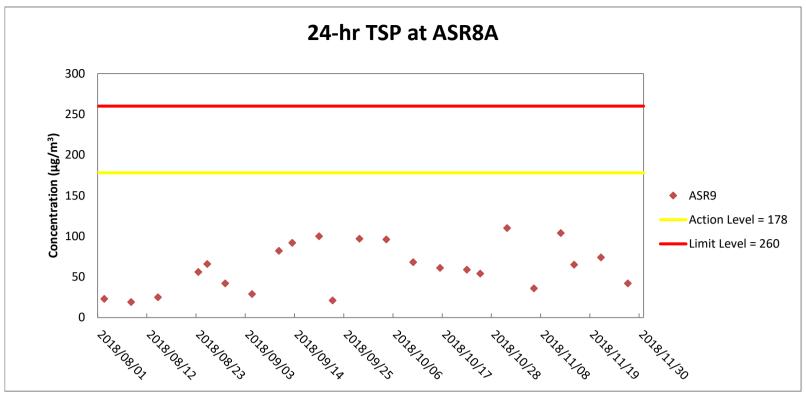

## Appendix F

Impact Air Quality
Monitoring Graphical
Presentation

Weather condition within the reporting period varied between sunny to rainy.

Major construction works undertaken within the reporting period include Reinstatement works of Cheung Tung Road; Abutment construction; Road works along North Lantau Highway; Asphalt paving; Sign gantries construction; Parapet installation; and Slope work of Viaducts A, B,C & D.

Marine works within the reporting period include Uninstallation of marine piling platform.

Weather condition within the reporting period varied between sunny to rainy.

Major construction works undertaken within the reporting period include Reinstatement works of Cheung Tung Road; Abutment construction; Road works along North Lantau Highway; Asphalt paving; Sign gantries construction; Parapet installation; and Slope work of Viaducts A, B,C & D. Marine works within the reporting period include Uninstallation of marine piling platform.