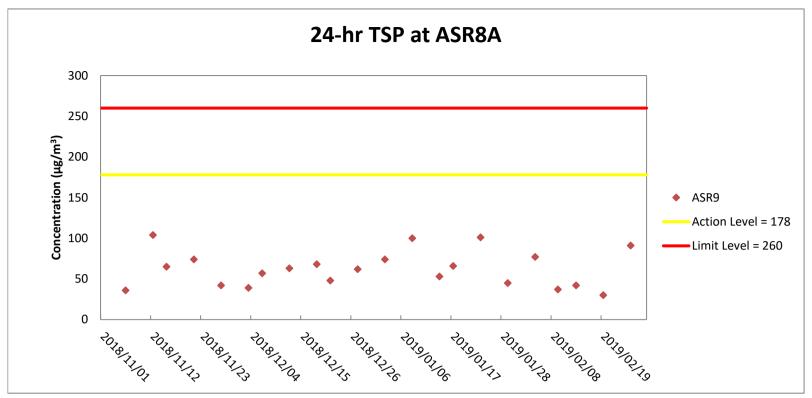

## Appendix F

Impact Air Quality
Monitoring Graphical
Presentation

Weather condition within the reporting period varied between sunny to cloudy.

Major construction works undertaken within the reporting period include drainage works; construction of sign gantries, light poles and street furniture; road marking at Portion A and slope work of Viaducts A, B,C & D.

Marine works within the reporting period include reinstatement of seawall at seafront

Weather condition within the reporting period varied between sunny to cloudy.

Major construction works undertaken within the reporting period include drainage works; construction of sign gantries, light poles and street furniture; road marking at Portion A and slope work of Viaducts A, B,C & D.

Marine works within the reporting period include reinstatement of seawall at seafront