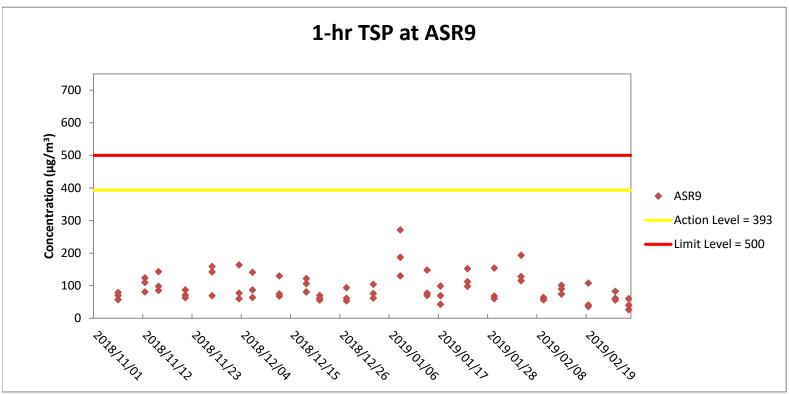

## Appendix F

Impact Air Quality
Monitoring Graphical
Presentation

Weather condition within the reporting period varied between sunny to cloudy.

Major construction works undertaken within the reporting period include drainage works; construction of sign gantries, light poles and street furniture; road marking at Portion A and slope work of Viaducts A, B,C & D.

Marine works within the reporting period include reinstatement of seawall at seafront

Weather condition within the reporting period varied between sunny to cloudy.

Major construction works undertaken within the reporting period include drainage works; construction of sign gantries, light poles and street furniture; road marking at Portion A and slope work of Viaducts A, B,C & D.

Marine works within the reporting period include reinstatement of seawall at seafront