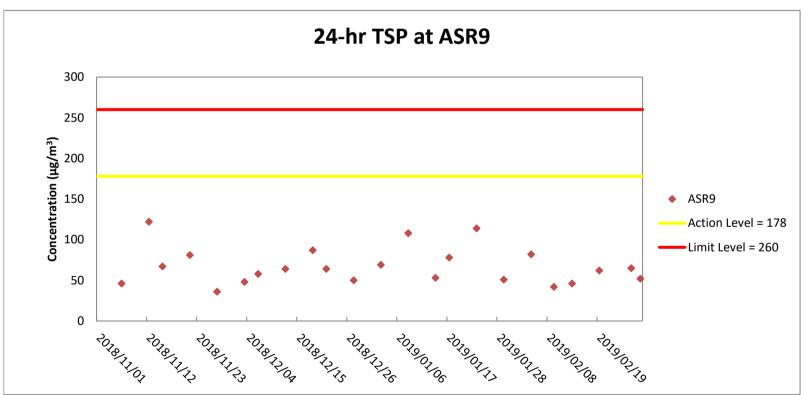

## Appendix F

Impact Air Quality
Monitoring Graphical
Presentation

Weather condition within the reporting period varied between sunny to cloudy.

Major construction works undertaken within the reporting period include drainage works; construction of sign gantries, light poles and street furniture; road marking at Portion A and slope work of Viaducts A, B,C & D.

Marine works within the reporting period include reinstatement of seawall at seafront

Weather condition within the reporting period varied between sunny to cloudy.

Major construction works undertaken within the reporting period include drainage works; construction of sign gantries, light poles and street furniture; road marking at Portion A and slope work of Viaducts A, B,C & D.

Marine works within the reporting period include reinstatement of seawall at seafront