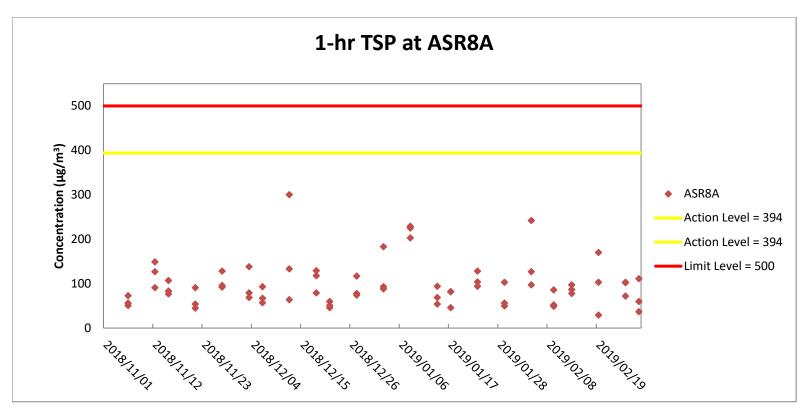

## Appendix F

Impact Air Quality
Monitoring Graphical
Presentation

Weather condition within the reporting period varied between sunny to cloudy.

Major construction works undertaken within the reporting period include drainage works; construction of sign gantries, light poles and street furniture; road marking at Portion A and slope work of Viaducts A, B,C & D.

Marine works within the reporting period include reinstatement of seawall at seafront

Weather condition within the reporting period varied between sunny to cloudy.

Major construction works undertaken within the reporting period include drainage works; construction of sign gantries, light poles and street furniture; road marking at Portion A and slope work of Viaducts A, B,C & D.

Marine works within the reporting period include reinstatement of seawall at seafront