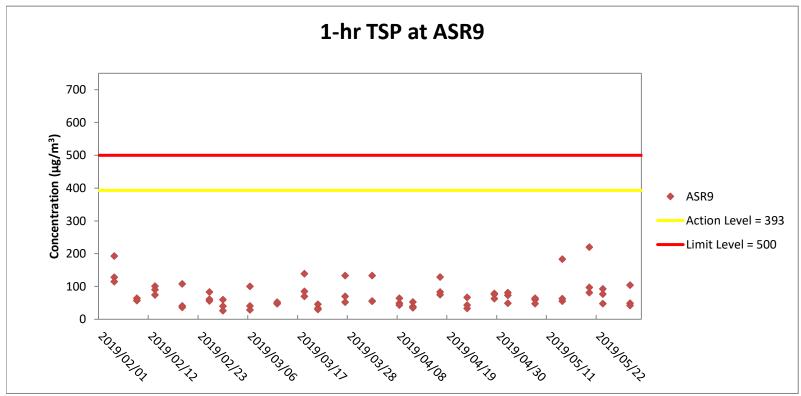

Marine works within the reporting period include reinstatement of seawall at seafront

Weather condition within the reporting period varied between sunny to cloudy.

Major construction works undertaken within the reporting period include slope work at Viaduct D and landscaping works at HKBCF.