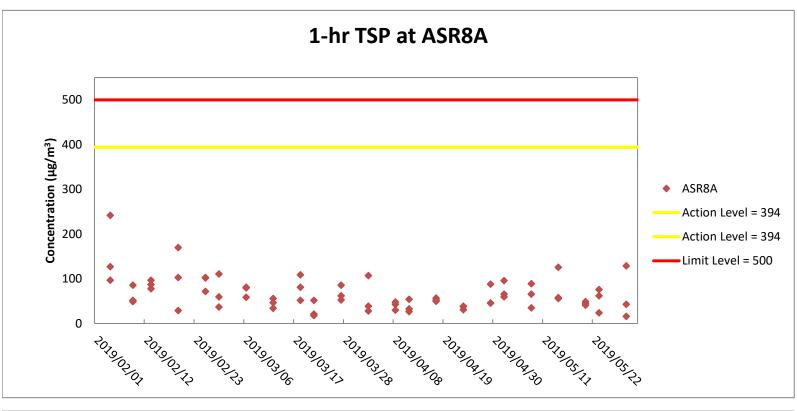

## Appendix F

Impact Air Quality
Monitoring Graphical
Presentation

Weather condition within the reporting period varied between sunny to cloudy.

Major construction works undertaken within the reporting period include slope work at Viaduct D and landscaping works at HKBCF.