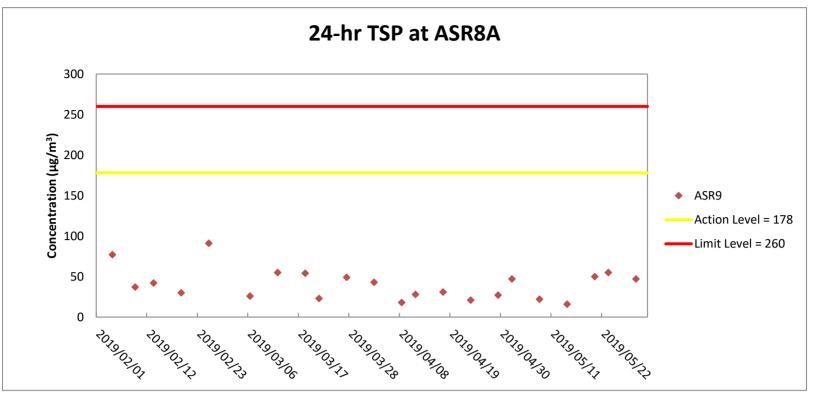

Marine works within the reporting period include reinstatement of seawall at seafront