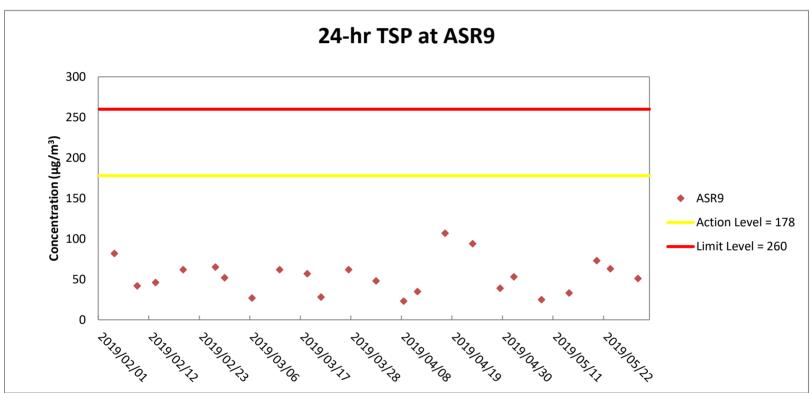

## Appendix F

Impact Air Quality
Monitoring Graphical
Presentation





Weather condition within the reporting period varied between sunny to cloudy.

Major construction works undertaken within the reporting period include slope work at Viaduct D and landscaping works at HKBCF.

Marine works within the reporting period include reinstatement of seawall at seafront





Weather condition within the reporting period varied between sunny to cloudy.

Major construction works undertaken within the reporting period include slope work at Viaduct D and landscaping works at HKBCF.

Marine works within the reporting period include reinstatement of seawall at seafront