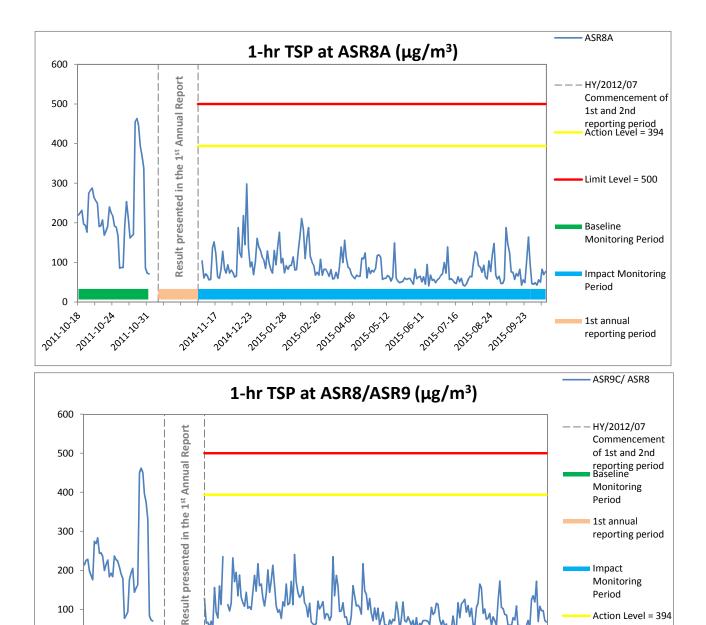

100

0

2011.10.23 2012:20:28

Weather condition within the reporting period varied between sunny to rainy. The overall monitoring results were not affected by weather

2015-02-26 2015.02.03

2015/03-25 2015-04-21 2015/05/28 2015.06.11 2015.07.07

Action Level = 394

Limit Level = 500

2015/09/23

TSP monitoring at ASR8 was suspended on 26 November and 2 December 2016 due to rejection of access to the monitoring station.

Weather condition within the reporting period varied between sunny to rainy. The overall monitoring results were not affected by weather

TSP monitoring at ASR8 was suspended on 26 November and 2 December 2014 due to rejection of access to the monitoring station.