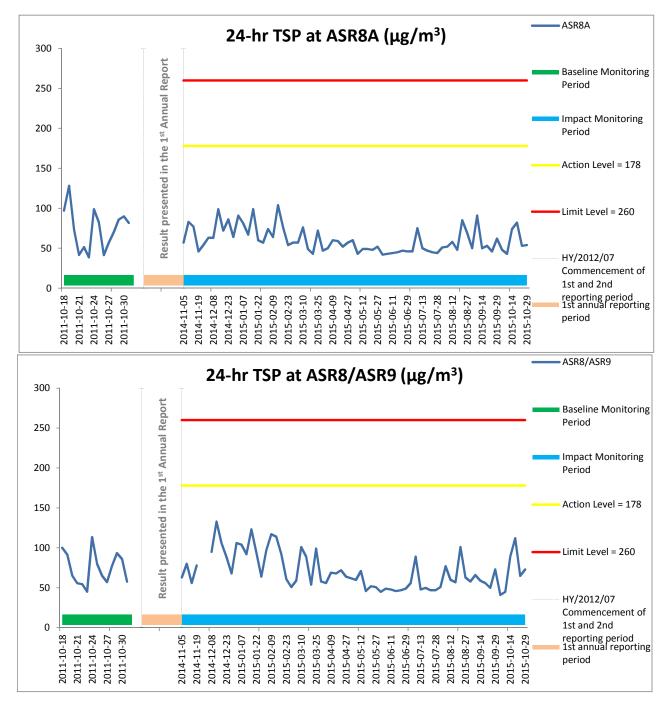

100

0

2011.10.23 2012:20:28

Weather condition within the reporting period varied between sunny to rainy. The overall monitoring results were not affected by weather

2015-02-26 2015.02.03

2015/03-25 2015-04-21 2015/05/28 2015.06.11 2015.07.07

Action Level = 394

Limit Level = 500

2015/09/23

TSP monitoring at ASR8 was suspended on 26 November and 2 December 2016 due to rejection of access to the monitoring station.

Weather condition within the reporting period varied between sunny to rainy. The overall monitoring results were not affected by weather

TSP monitoring at ASR8 was suspended on 26 November and 2 December 2014 due to rejection of access to the monitoring station.