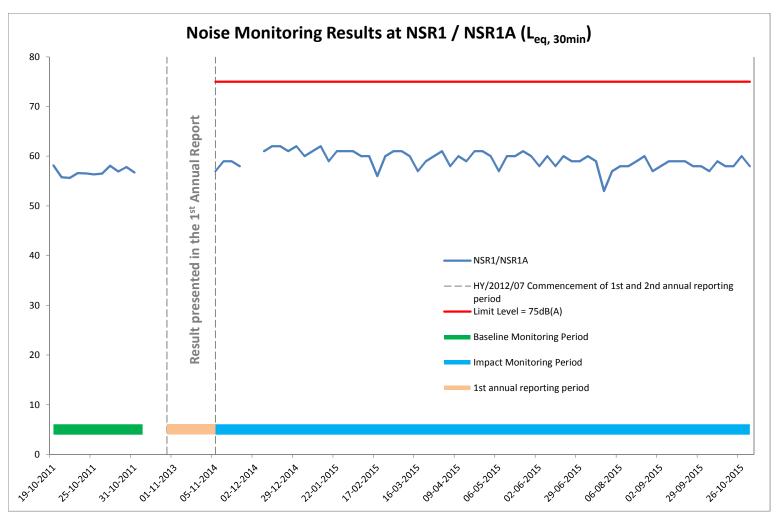

Noise monitoring at NSR1 was suspended on 26 November and 2 December 2014 due to rejection of access to the monitoring station.

Baseline monitoring results are presented graphically in daily average.