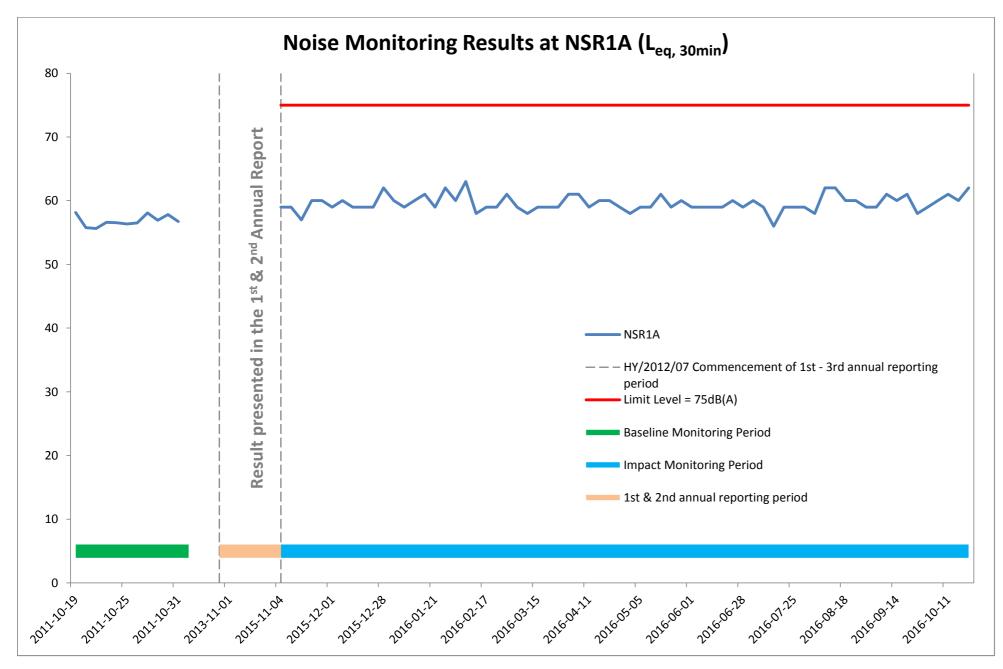

Weather condition within the reporting period varied between sunny to rainy. The overall monitoring results were not affected by weather conditions.

Major construction works undertaken within the reporting period include Predrilling at Viaduct F; Construction and installation of pile caps; Pier construction; Re-alignment of Cheung Tung Road; Additional land GI, trial pits & lab testing; Relocation of MTRC fence; Construction of land section of berth at Southern Landfall; Road works along North Lantau Highway; Installation of pier head and deck segments; and Slope work of Viaducts A, B & C.

Marine works within the reporting period include Construction and installation of pile caps; Uninstallation of marine piling platform; Construction of marine section of berth at southern landfall; Pi