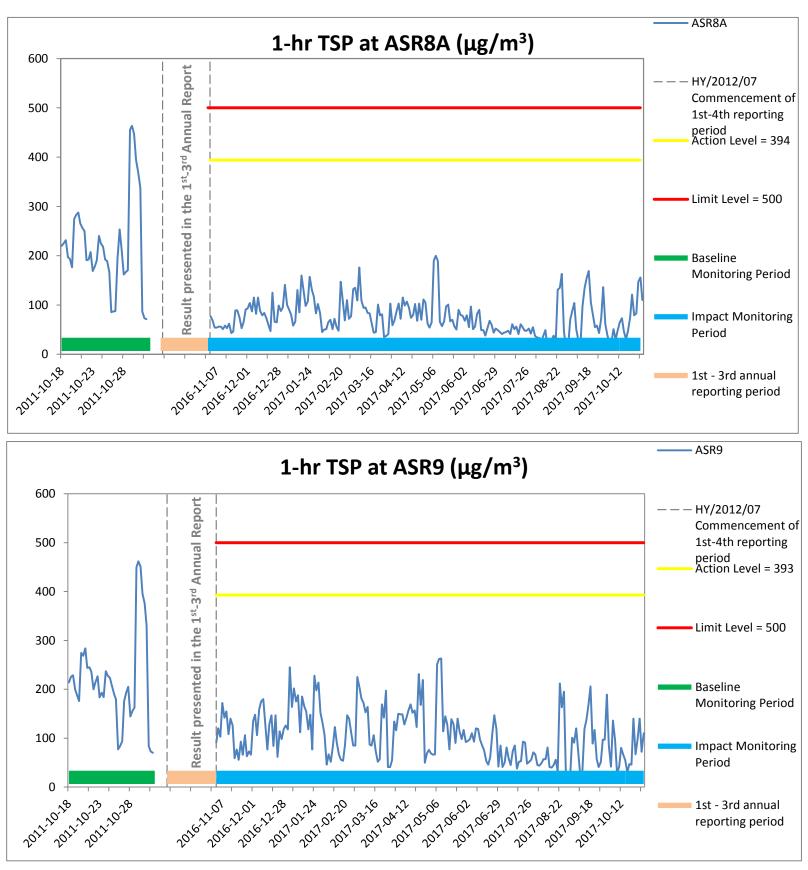

Weather condition within the reporting period varied between sunny to rainy. The overall monitoring results were not affected by weather conditions.

Major construction works undertaken within the reporting period include Pier construction; Re-alignment of Cheung Tung Road; Road works along North Lantau Highway; Launching gantry operation; Installation of pier head and deck segments; and Slope work of Viaducts A, B & C. Marine works within the reporting period include Uninstallation of marine piling platform; Pier construction; Launching gantry operation; Installation of deck segment and pier head segment; and Construction of underslung truss scheme (no additional seabed will be occupied other than those assumed in the approved EIA Report).