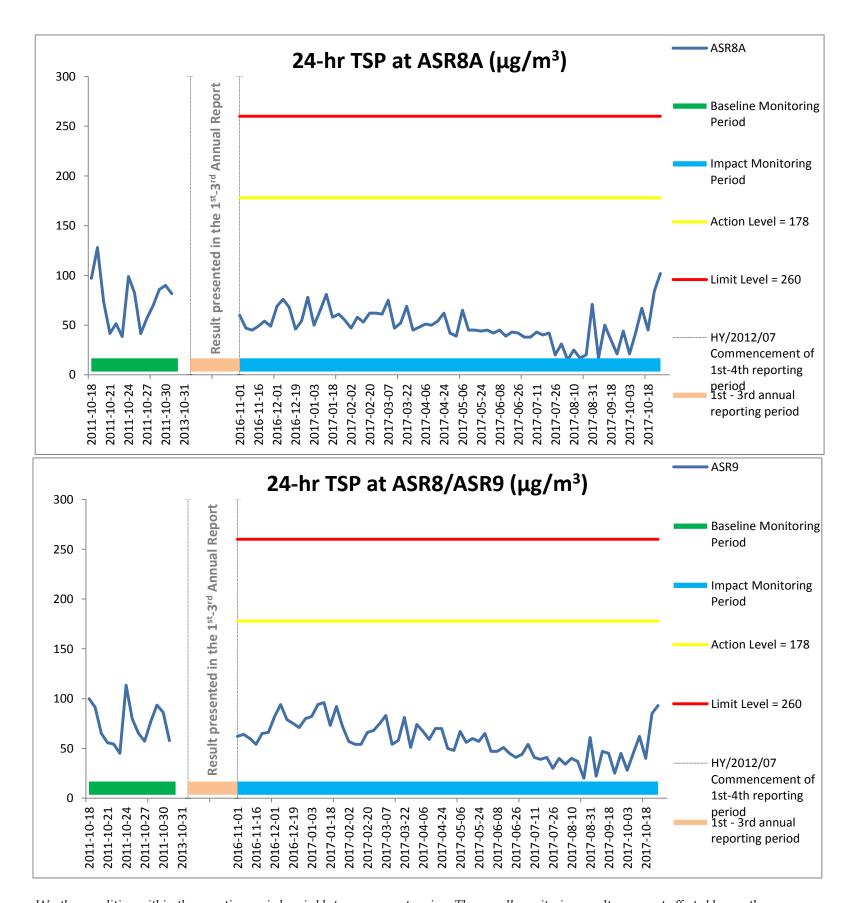

Weather condition within the reporting period varied between sunny to rainy. The overall monitoring results were not affected by weather conditions.

Major construction works undertaken within the reporting period include Pier construction; Re-alignment of Cheung Tung Road; Road works along North Lantau Highway; Launching gantry operation; Installation of pier head and deck segments; and Slope work of Viaducts A, B & C. Marine works within the reporting period include Uninstallation of marine piling platform; Pier construction; Launching gantry operation; Installation of deck segment and pier head segment; and Construction of underslung truss scheme (no additional seabed will be occupied other than those assumed in the approved EIA Report).