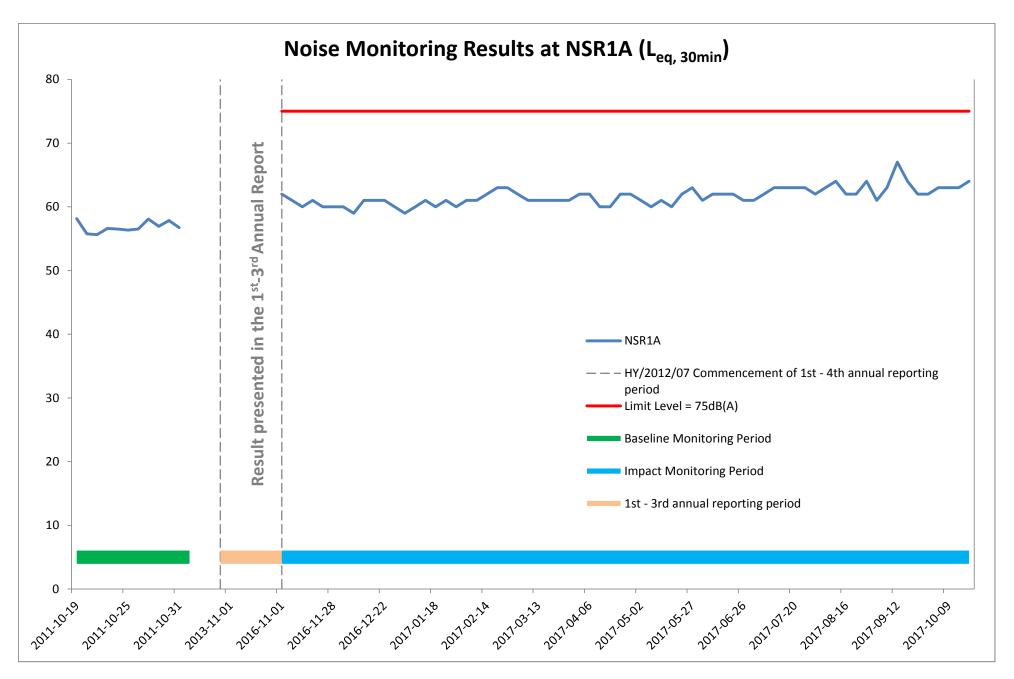

Weather condition within the reporting period varied between sunny to rainy. The overall monitoring results were not affected by weather conditions. Major construction works undertaken within the reporting period include Pier construction; Re-alignment of Cheung Tung Road; Road works along North Lantau Highway; Launching gantry operation; Installation of pier head and deck segments; and Slope work of Viaducts A, B & C.

Marine works within the reporting period include Uninstallation of marine piling platform; Pier construction; Launching gantry operation; Installation of deck segment and pier head segment; and Construction of underslung truss scheme (no additional seabed will be occupied other than those assumed in the approved EIA Report). Baseline monitoring results are presented graphically in daily average.