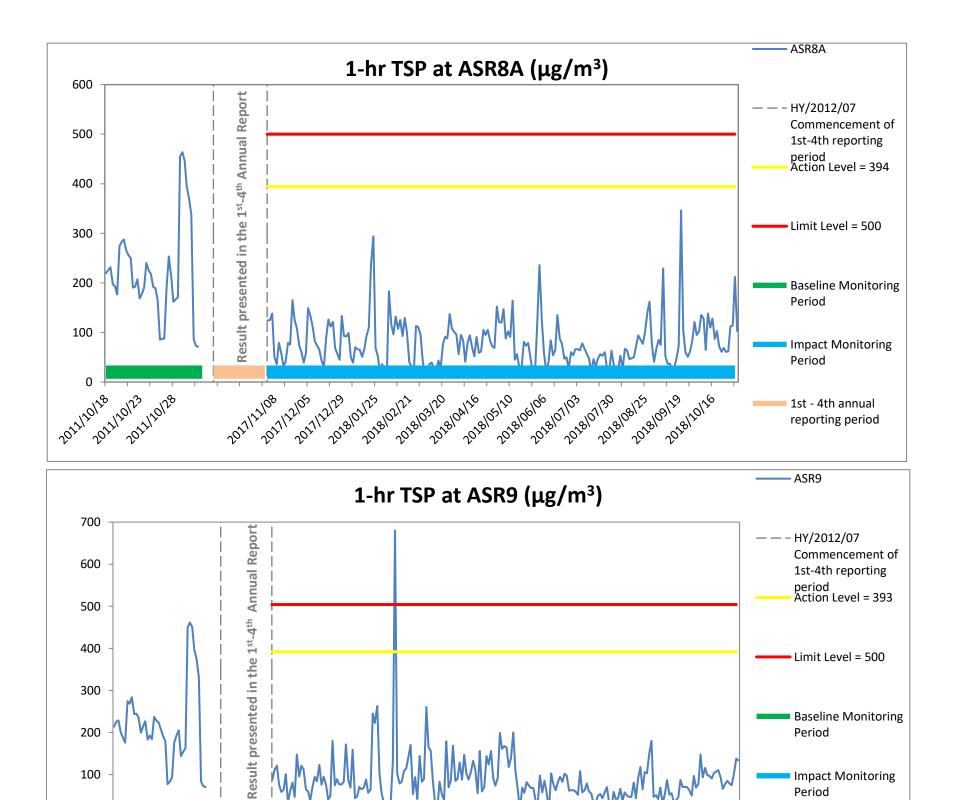

## Appendix D

Impact Air Quality Monitoring Graphical Presentation

100

2011/10/23

Weather condition within the reporting period varied between sunny to rainy. The overall monitoring results were not affected by weather conditions. Major construction works undertaken within the reporting period include Pier construction; Re-alignment of Cheung Tung Road; Road works along North Lantau Highway; Launching gantry operation; Installation of pier head and deck segments; Asphalt paving, Constucton of sign ganties; Parapet and barriers installation and Slope work of Viaducts A, B,C & D.

2018/02/22

Impact Monitoring

1st - 4th annual reporting period

Period

Marine works within the reporting period include Uninstallation of marine piling platform.

201112129

2018/01/25

Weather condition within the reporting period varied between sunny to rainy. The overall monitoring results were not affected by weather conditions. Major construction works undertaken within the reporting period include Pier construction; Re-alignment of Cheung Tung Road; Road works along North Lantau Highway; Launching gantry operation; Installation of pier head and deck segments; Asphalt paving, Constucton of sign ganties; Parapet and barriers installation and Slope work of Viaducts A, B,C & D.

Marine works within the reporting period include Uninstallation of marine piling platform.