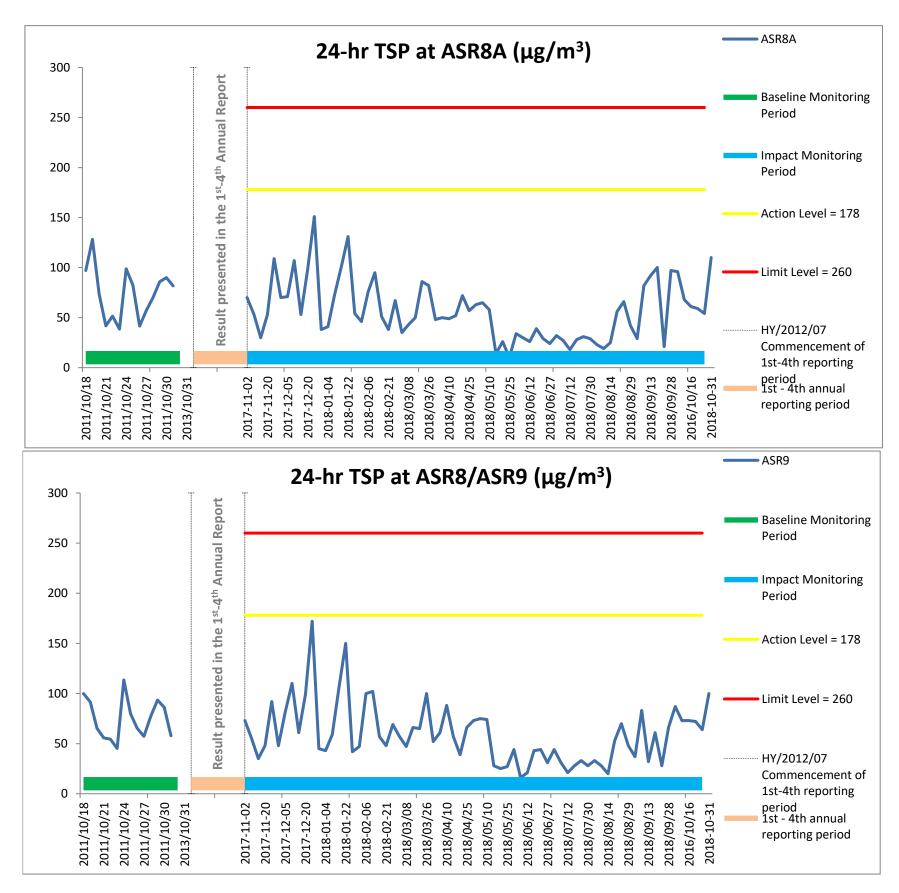

## Appendix D

Impact Air Quality Monitoring Graphical Presentation

100

2011/10/23

Weather condition within the reporting period varied between sunny to rainy. The overall monitoring results were not affected by weather conditions. Major construction works undertaken within the reporting period include Pier construction; Re-alignment of Cheung Tung Road; Road works along North Lantau Highway; Launching gantry operation; Installation of pier head and deck segments; Asphalt paving, Constucton of sign ganties; Parapet and barriers installation and Slope work of Viaducts A, B,C & D.

2018/02/22

Impact Monitoring

1st - 4th annual reporting period

Period

Marine works within the reporting period include Uninstallation of marine piling platform.

201112129

2018/01/25

Weather condition within the reporting period varied between sunny to rainy. The overall monitoring results were not affected by weather conditions. Major construction works undertaken within the reporting period include Pier construction; Re-alignment of Cheung Tung Road; Road works along North Lantau Highway; Launching gantry operation; Installation of pier head and deck segments; Asphalt paving, Constucton of sign ganties; Parapet and barriers installation and Slope work of Viaducts A, B,C & D.

Marine works within the reporting period include Uninstallation of marine piling platform.