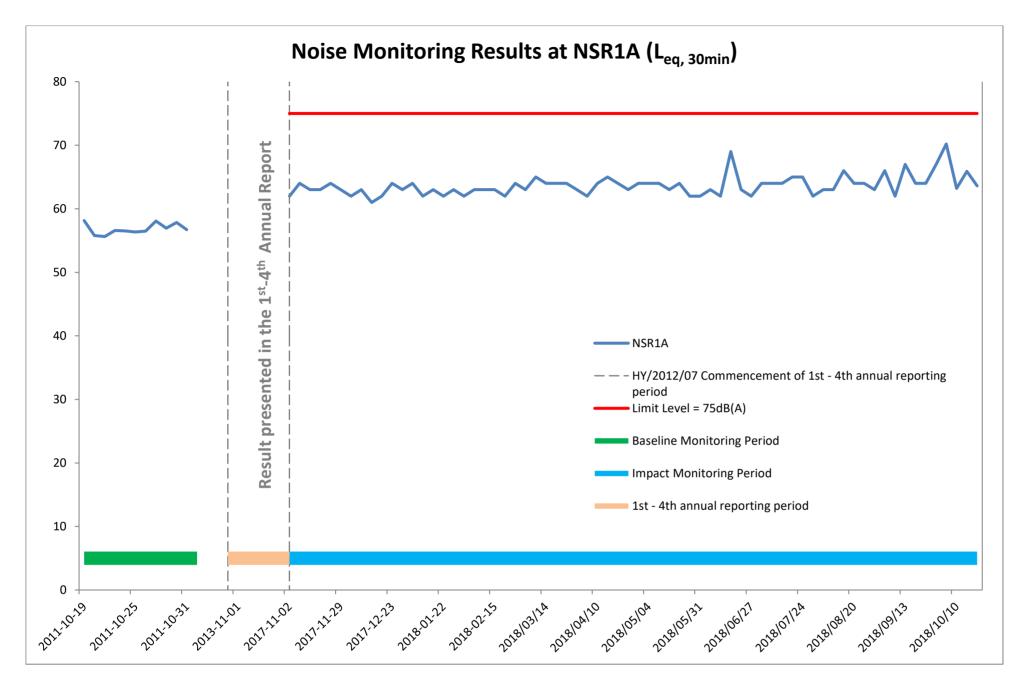

## Impact Noise Monitoring Graphical Presentation

Weather condition within the reporting period varied between sunny to rainy. The overall monitoring results were not affected by weather conditions.

Major construction works undertaken within the reporting period include Pier construction; Re-alignment of Cheung Tung Road; Road works along North Lantau Highway;

Launching gantry operation; Installation of pier head and deck segments; Asphalt paving, Constucton of sign ganties; Parapet and barriers installation and Slope work of Viaducts A, B,C & D.

Marine works within the reporting period include Uninstallation of marine piling platform.

Baseline monitoring results are presented graphically in daily average.