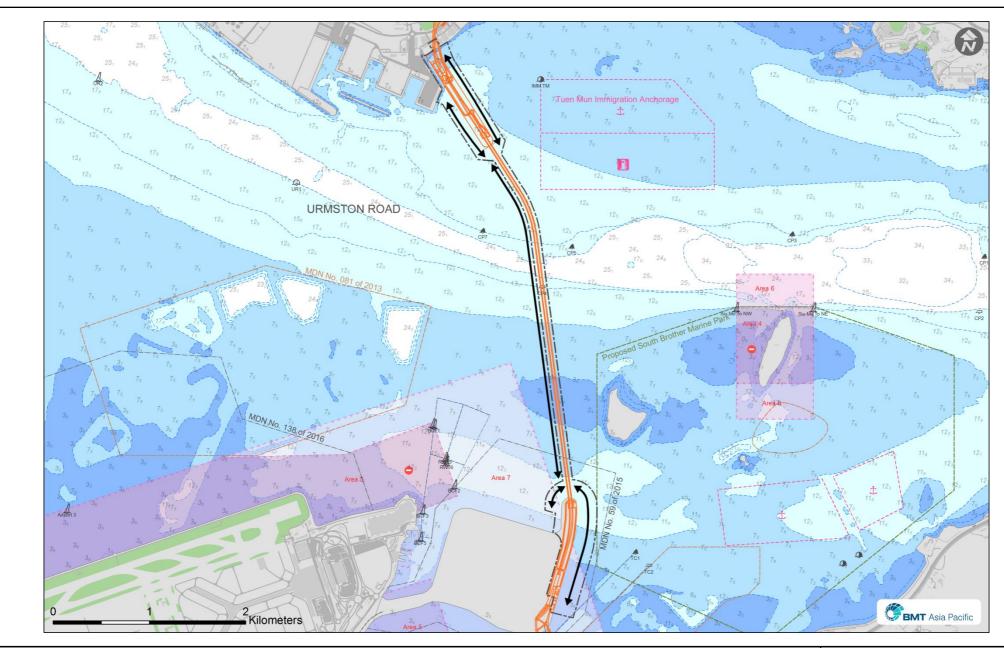

According to the vessel operation record provided by the Contractor, there were no DBJV construction vessels operating within the BMP during the above period. None of the construction vessels in the list provided by AFCD were employed under this Contract. According to the construction programme, major marine works in this month were mainly dredging and construction of vertical seawall at Portion N-A. All Contract-related construction vessels were found working inside the project site boundary. Location map of site area and travel route of marine vessels and barges are provided (see *Figure 2 and Figure 3*).

Date of File Closed: 8 February 2017

Approved and Filed by:

(Jovy Tam, ET Leader) Date: 8 February 2017

1

Figure 2 Location Map of site area

Environmental Resources Management

Figure 3(a)
Travel Route of marine vessels and barges