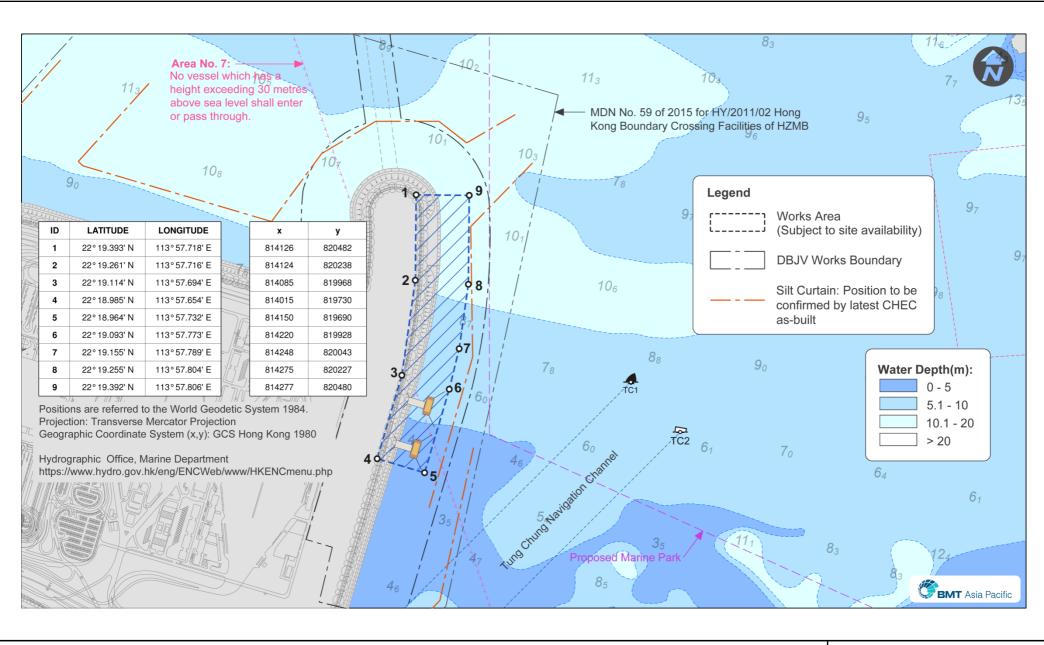

According to the vessel operation record provided by the Contractor, there were no DBJV construction vessels operating within the BMP during the above period. None of the construction vessels in the list provided by AFCD were employed under this Contract. According to the construction programme, major marine works in this month were mainly dredging and construction of vertical seawall at Portion N-A. All Contract-related construction vessels were found working inside the project site boundary. Location map of site area and travel route of marine vessels and barges are provided (see *Figure 2 and Figure 3*).

Date of File Closed: 8 February 2017

Approved and Filed by:

(Jovy Tam, ET Leader) Date: 8 February 2017

1

Figure 2 Location Map of site area

Environmental Resources Management

Figure 3(a)
Travel Route of marine vessels and barges