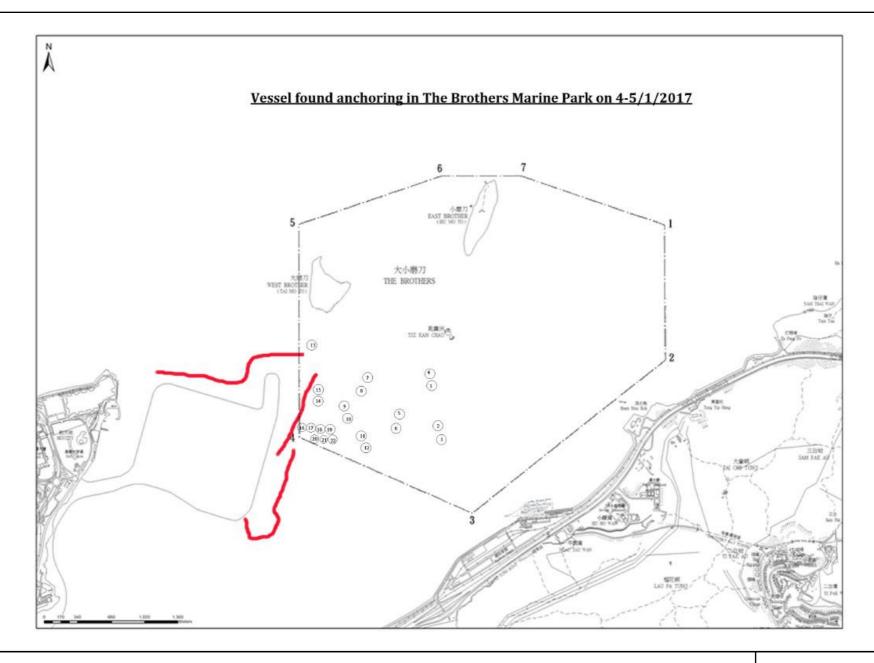

## Details of Complaint/Enquiry

On 13 January 2017, AFCD was informed by project team of BCF that the Northeaster section of HKBCF perimeter silt curtain was found within the BMP while construction vessels were anchored within the BMP during the inspection on 4 and 5 January 2017(see *Figure 1*). The Contractor, the Environmental Team (ET) and SOR received the enquiry from IEC on 17 January 2017.

According to the vessel operation record provided by the Contractor, there were no DBJV construction vessels operating within the BMP during the above period. None of the construction vessels in the list provided by AFCD were employed under this Contract. According to the construction programme, major marine works in this month were mainly dredging and construction of vertical seawall at Portion N-A. All Contract-related construction vessels were found working inside the project site boundary. Location map of site area and travel route of marine vessels and barges are provided (see *Figure 2 and Figure 3*).