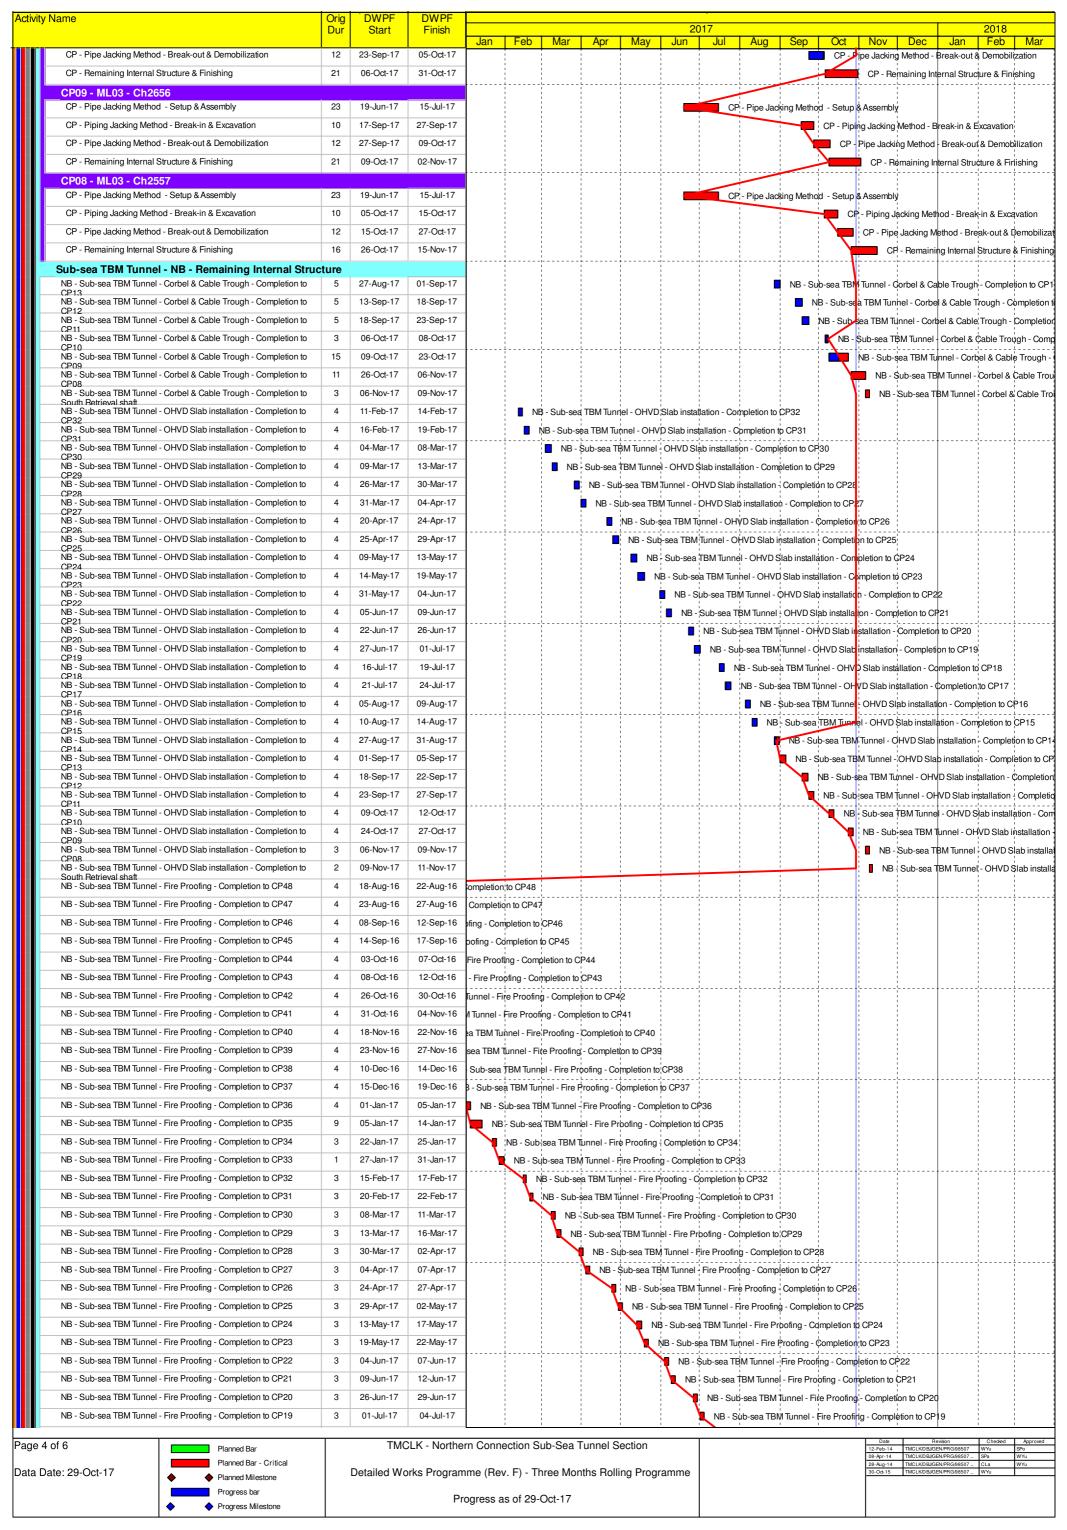

| Activ |                                                                                                     | Orig | DWPF                   | DWPF                   |          |                                       |                                           | 2017                                                                                                                                                                                                  |
|-------|-----------------------------------------------------------------------------------------------------|------|------------------------|------------------------|----------|---------------------------------------|-------------------------------------------|-------------------------------------------------------------------------------------------------------------------------------------------------------------------------------------------------------|
|       | TMCLK - Northern Connection Sub-Sea Tunnel Se                                                       | Dur  | Start                  | Finish                 | Jan      | Feb Mar                               | Apr May Ju                                | 2017 2018  Jul Aug Sep Oct Nov Dec Jan Feb Mar                                                                                                                                                        |
| _     | Construction                                                                                        | CHO  | n                      |                        |          |                                       |                                           |                                                                                                                                                                                                       |
|       | Northern Landfall North Reclamation (Phase 1)                                                       |      |                        |                        |          |                                       |                                           |                                                                                                                                                                                                       |
| -     | Box Culvert Extension                                                                               |      |                        |                        |          |                                       |                                           |                                                                                                                                                                                                       |
| Ш     | Construction CH100-150 Land Section                                                                 |      |                        |                        |          |                                       |                                           |                                                                                                                                                                                                       |
|       | ELS & Structure Pile A41/A39 CJ to Pile A39/A37 CJ (Bay 7)                                          |      |                        |                        |          |                                       |                                           |                                                                                                                                                                                                       |
|       | Box Culvert Structure  Removal of strut S2 & Backfilling up to required level                       |      | 00 1 10                | 40 1 40                |          |                                       |                                           |                                                                                                                                                                                                       |
| Н     | Pile A39/A37 CJ to Pile A37/A35 CJ (Bay 8)                                                          | 6    | 03-Jun-16              | 10-Jun-16              |          |                                       |                                           |                                                                                                                                                                                                       |
|       | Box Culvert Structure  Removal of strut S2 & Backfilling up to required level                       | 6    | 11-Jun-16              | 17-Jun-16              |          |                                       |                                           |                                                                                                                                                                                                       |
| П     | Pile A37/A35 CJ to Pile A35/A33 CJ (Bay 9)                                                          |      |                        |                        |          |                                       |                                           |                                                                                                                                                                                                       |
|       | Box Culvert Structure  Removal of strut S2 & Backfilling up to required level                       | 6    | 18-Jun-16              | 24-Jun-16              |          |                                       |                                           |                                                                                                                                                                                                       |
|       | Pile A35/A33 CJ to Pile A33/P117 CJ (Bay 10)                                                        |      |                        |                        |          |                                       |                                           |                                                                                                                                                                                                       |
|       | Box Culvert Structure  Removal of strut S2 & Backfilling up to required level                       | 6    | 25-Jun-16              | 02-Jul-16              |          |                                       |                                           |                                                                                                                                                                                                       |
|       | Ch150-250 Marine Section                                                                            |      | J                      |                        |          |                                       |                                           |                                                                                                                                                                                                       |
|       | ELS & Structure Pile A33/P117 CJ to Pile P113/P109 CJ (Bay 11)                                      |      |                        |                        |          |                                       |                                           |                                                                                                                                                                                                       |
|       | Box Culvert Structure  Removal of strut S2 & Backfilling up to required level                       | 6    | 04-Jul-16              | 09-Jul-16              |          |                                       |                                           |                                                                                                                                                                                                       |
|       | Pile P113/P109 CJ to Pile P105/P101 CJ (Bay 12)                                                     |      |                        |                        |          | <u> </u>                              |                                           |                                                                                                                                                                                                       |
|       | Box Culvert Structure  Removal of strut S2 & Backfilling up to required level                       | 6    | 11-Jul-16              | 16-Jul-16              |          |                                       |                                           |                                                                                                                                                                                                       |
|       | Pile P105/P101 CJ to Pile P97/P93 CJ (Bay 13)                                                       |      |                        |                        |          |                                       |                                           |                                                                                                                                                                                                       |
|       | Box Culvert Structure  Removal of strut S2 & Backfilling up to required level                       | 6    | 18-Jul-16              | 23-Jul-16              |          |                                       |                                           |                                                                                                                                                                                                       |
|       | Pile P97/P93 CJ to Pile P89/P85 CJ (Bay 14) Box Culvert Structure                                   |      |                        |                        |          |                                       |                                           |                                                                                                                                                                                                       |
|       | Removal of strut S2 & Backfilling up to required level                                              | 6    | 25-Jul-16              | 30-Jul-16              |          |                                       |                                           |                                                                                                                                                                                                       |
|       | Pile P89/P85 CJ to Pile P81/P77 CJ (Bay 15)  Box Culvert Structure                                  |      | •                      |                        |          |                                       |                                           |                                                                                                                                                                                                       |
|       | Removal of strut S2 & Backfilling up to required level                                              | 6    | 01-Aug-16              | 06-Aug-16              | vel      | 1                                     |                                           |                                                                                                                                                                                                       |
|       | Pile P81/P77 CJ to Pile P73/P69 CJ (Bay 16)  Box Culvert Structure                                  |      |                        |                        |          |                                       |                                           |                                                                                                                                                                                                       |
|       | Removal of strut S2 & Backfilling up to required level                                              | 6    | 08-Aug-16              | 13-Aug-16              | level    | <br>                                  |                                           |                                                                                                                                                                                                       |
|       | Ch250-380 Marine Section  ELS & Structure                                                           |      |                        |                        |          |                                       |                                           |                                                                                                                                                                                                       |
|       | Pile P73/P69 CJ to Pile P65/P61 CJ (Bay17)  Box Culvert Structure                                   |      |                        |                        |          |                                       |                                           |                                                                                                                                                                                                       |
|       | Base slab construction including kicker                                                             | 6    | 16-Mar-17              | 23-Mar-17              |          | ‡ <del>-</del>                        | Base slab construction inclu              | ng kicker                                                                                                                                                                                             |
|       | Removal of strut S1  System Formwork Assembly & Setup                                               | 18   | 23-Mar-17<br>28-Mar-17 | 28-Mar-17<br>22-Apr-17 |          |                                       | Removal¦of strut S1 ¦<br>\$ystem Formwork | Asspmbly & Setup                                                                                                                                                                                      |
| Ш     | Walls & top slab construction                                                                       | 6    | 22-Apr-17              | 29-Apr-17              |          | 1 1 1 1 1 1 1 1 1 1 1 1 1 1 1 1 1 1 1 | Walls & top sla                           | construction                                                                                                                                                                                          |
|       | Removal of strut S2 & Backfilling up to required level  Pile P65/P61 CJ to Pile P57/P53 CJ (Bay 18) | 6    | 09-May-17              | 16-May-17              |          |                                       | Removal                                   | f strut S2 & Backfilling up to required level                                                                                                                                                         |
|       | Box Culvert Structure                                                                               |      | 40 May 17              | 00 May 17              |          |                                       |                                           |                                                                                                                                                                                                       |
|       | Removal of strut S2 & Backfilling up to required level  Pile P57/P53 CJ to Pile P49/P45 CJ (Bay 19) | 6    | 16-May-17              | 23-May-17              |          |                                       | Remo                                      | al of strut S2 & Backfilling up to required level                                                                                                                                                     |
|       | Box Culvert Structure  Removal of strut S2 & Backfilling up to required level                       | 6    | 23-May-17              | 31-May-17              |          |                                       | Ren                                       | oval of strut S2 & Backfilling up to required level                                                                                                                                                   |
|       | Pile P49/P45 CJ to Pile P41/P37 CJ (Bay 20)                                                         |      |                        |                        |          |                                       | 1.0.                                      |                                                                                                                                                                                                       |
|       | Box Culvert Structure  Removal of strut S2 & Backfilling up to required level                       | 6    | 31-May-17              | 07-Jun-17              |          |                                       |                                           | moval of strut \$2 & Backfilling up to required level                                                                                                                                                 |
|       | Pile P41/P37 CJ to Pile P33/P29 CJ (Bay 21)                                                         |      | <u> </u>               |                        |          |                                       |                                           |                                                                                                                                                                                                       |
|       | Box Culvert Structure  Walls & top slab construction                                                | 6    | 23-May-17              | 31-May-17              |          |                                       | Wa                                        | s & top slab construction                                                                                                                                                                             |
|       | Removal of strut S2 & Backfilling up to required level                                              | 6    | 07-Jun-17              | 14-Jun-17              |          |                                       | •                                         | Removal of strut S2 & Backfilling up to required level                                                                                                                                                |
|       | Pile P33/P29 CJ to Pile P25/P21 CJ (Bay 22)  Box Culvert Structure                                  |      |                        |                        |          |                                       |                                           |                                                                                                                                                                                                       |
|       | Base slab construction including kicker  Removal of strut S1                                        | 6    | 25-Apr-17<br>04-May-17 | 04-May-17<br>09-May-17 |          | ·                                     |                                           | struction including kicker                                                                                                                                                                            |
|       | Walls & top slab construction                                                                       | 6    | 04-May-17<br>31-May-17 | 09-May-17<br>07-Jun-17 |          |                                       | Removal of                                | alls & top slab construction                                                                                                                                                                          |
|       | Removal of strut S2 & Backfilling up to required level                                              | 6    | 29-Jun-17              | 07-Jul-17              |          |                                       |                                           | Removal of strut \$2 & Backfilling up to required level                                                                                                                                               |
|       | Pile P25/P21 CJ to Pile P17/P13 CJ (Bay 23)  Box Culvert Structure                                  |      |                        |                        |          |                                       |                                           |                                                                                                                                                                                                       |
|       | Base slab construction including kicker                                                             | 9    | 06-May-17              | 17-May-17              |          | T                                     | Base sla                                  | construction including kicker                                                                                                                                                                         |
|       | Removal of strut S1  Walls & top slab construction                                                  | 9    | 17-May-17<br>19-Jun-17 | 24-May-17<br>29-Jun-17 |          |                                       | Remo                                      | al of strut S1  Walls & top slab construction                                                                                                                                                         |
|       | Removal of strut S2 & Backfilling up to required level                                              | 9    | 19-Jul-17              | 29-Jul-17              |          |                                       |                                           | Removal of strut S2 & Backfilling up to required level                                                                                                                                                |
|       | Pile P17/P13 CJ to Pile P09/P05 CJ (Bay 24)  Box Culvert Structure                                  |      |                        |                        |          |                                       |                                           |                                                                                                                                                                                                       |
|       | Base slab construction including kicker                                                             | 12   | 25-May-17              | 09-Jun-17              |          |                                       |                                           | ase slab construction including kicker                                                                                                                                                                |
|       | Removal of strut S1  Walls & top slab construction                                                  | 12   | 09-Jun-17<br>05-Jul-17 | 19-Jun-17<br>19-Jul-17 |          |                                       |                                           | Removal of strut S1  Walls & top slab construction                                                                                                                                                    |
|       | Removal of strut S2 & Backfilling up to required level                                              | 12   | 02-Aug-17              | 16-Aug-17              |          |                                       |                                           | Removal of strut S2 & Backfilling up to required level                                                                                                                                                |
|       | Pile P09/P05 CJ to End Wall CJ (Bay 25)  Box Culvert Structure                                      |      |                        |                        |          |                                       |                                           |                                                                                                                                                                                                       |
|       | Base slab construction including kicker                                                             | 9    | 09-Jun-17              | 20-Jun-17              |          |                                       |                                           | Base slab construction including kicker                                                                                                                                                               |
| Page  | e 1 of 6 Planned Bar                                                                                |      | TMC                    | CLK - Northe           | rn Conn  | ection Sub-Sea                        | Funnel Section                            | Date         Revision         Cheded         Approved           12-Feb-14         TMCLKDBJGENPRG98507         WYu         SPo           08-Apr.14         TMCLKDBJGENPRG98507         SPa         WYu |
| Data  | Planned Bar - Critical  ♦ Planned Milestone                                                         |      | Detailed Wo            | orks Program           | ıme (Re  | v. F) - Three Mor                     | 28-Aug-14 TMCLK/DBJIGEN/PRG/98507 CLa WYu |                                                                                                                                                                                                       |
|       | Progress bar  ◆ Progress Milestone                                                                  |      |                        | Pro                    | ogress a | as of 29-Oct-17                       |                                           |                                                                                                                                                                                                       |
|       | Trogress Willestone                                                                                 |      |                        |                        |          |                                       |                                           |                                                                                                                                                                                                       |