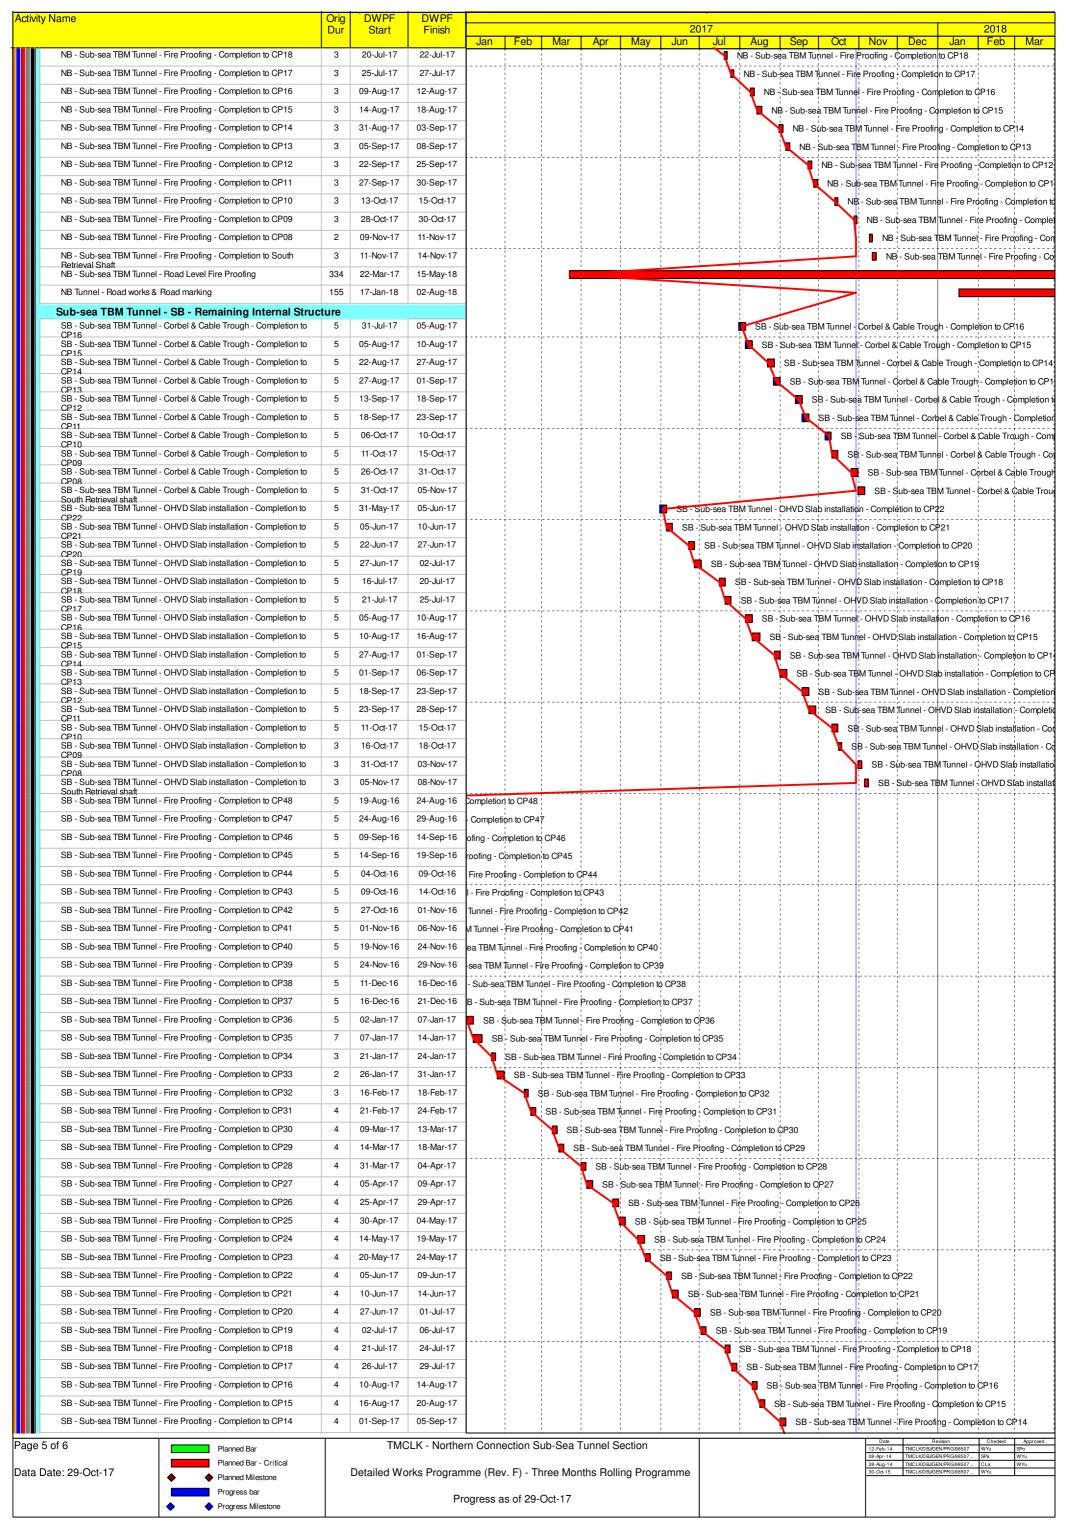

| Activ |                                                                                                     | Orig | DWPF                   | DWPF                   |          |                                       |                                           | 2017                                                                                                                                                                                                  |
|-------|-----------------------------------------------------------------------------------------------------|------|------------------------|------------------------|----------|---------------------------------------|-------------------------------------------|-------------------------------------------------------------------------------------------------------------------------------------------------------------------------------------------------------|
|       | TMCLK - Northern Connection Sub-Sea Tunnel Se                                                       | Dur  | Start                  | Finish                 | Jan      | Feb Mar                               | Apr May Ju                                | 2017 2018  Jul Aug Sep Oct Nov Dec Jan Feb Mar                                                                                                                                                        |
| _     | Construction                                                                                        | CHO  | n                      |                        |          |                                       |                                           |                                                                                                                                                                                                       |
|       | Northern Landfall North Reclamation (Phase 1)                                                       |      |                        |                        |          |                                       |                                           |                                                                                                                                                                                                       |
| -     | Box Culvert Extension                                                                               |      |                        |                        |          |                                       |                                           |                                                                                                                                                                                                       |
| Ш     | Construction CH100-150 Land Section                                                                 |      |                        |                        |          |                                       |                                           |                                                                                                                                                                                                       |
|       | ELS & Structure Pile A41/A39 CJ to Pile A39/A37 CJ (Bay 7)                                          |      |                        |                        |          |                                       |                                           |                                                                                                                                                                                                       |
|       | Box Culvert Structure  Removal of strut S2 & Backfilling up to required level                       |      | 00 1 10                | 40 1 40                |          |                                       |                                           |                                                                                                                                                                                                       |
| Н     | Pile A39/A37 CJ to Pile A37/A35 CJ (Bay 8)                                                          | 6    | 03-Jun-16              | 10-Jun-16              |          |                                       |                                           |                                                                                                                                                                                                       |
|       | Box Culvert Structure  Removal of strut S2 & Backfilling up to required level                       | 6    | 11-Jun-16              | 17-Jun-16              |          |                                       |                                           |                                                                                                                                                                                                       |
| П     | Pile A37/A35 CJ to Pile A35/A33 CJ (Bay 9)                                                          |      |                        |                        |          |                                       |                                           |                                                                                                                                                                                                       |
|       | Box Culvert Structure  Removal of strut S2 & Backfilling up to required level                       | 6    | 18-Jun-16              | 24-Jun-16              |          |                                       |                                           |                                                                                                                                                                                                       |
|       | Pile A35/A33 CJ to Pile A33/P117 CJ (Bay 10)                                                        |      |                        |                        |          |                                       |                                           |                                                                                                                                                                                                       |
|       | Box Culvert Structure  Removal of strut S2 & Backfilling up to required level                       | 6    | 25-Jun-16              | 02-Jul-16              |          |                                       |                                           |                                                                                                                                                                                                       |
|       | Ch150-250 Marine Section                                                                            |      | J                      |                        |          |                                       |                                           |                                                                                                                                                                                                       |
|       | ELS & Structure Pile A33/P117 CJ to Pile P113/P109 CJ (Bay 11)                                      |      |                        |                        |          |                                       |                                           |                                                                                                                                                                                                       |
|       | Box Culvert Structure  Removal of strut S2 & Backfilling up to required level                       | 6    | 04-Jul-16              | 09-Jul-16              |          |                                       |                                           |                                                                                                                                                                                                       |
|       | Pile P113/P109 CJ to Pile P105/P101 CJ (Bay 12)                                                     |      |                        |                        |          | <u> </u>                              |                                           |                                                                                                                                                                                                       |
|       | Box Culvert Structure  Removal of strut S2 & Backfilling up to required level                       | 6    | 11-Jul-16              | 16-Jul-16              |          |                                       |                                           |                                                                                                                                                                                                       |
|       | Pile P105/P101 CJ to Pile P97/P93 CJ (Bay 13)                                                       |      |                        |                        |          |                                       |                                           |                                                                                                                                                                                                       |
|       | Box Culvert Structure  Removal of strut S2 & Backfilling up to required level                       | 6    | 18-Jul-16              | 23-Jul-16              |          |                                       |                                           |                                                                                                                                                                                                       |
|       | Pile P97/P93 CJ to Pile P89/P85 CJ (Bay 14) Box Culvert Structure                                   |      |                        |                        |          |                                       |                                           |                                                                                                                                                                                                       |
|       | Removal of strut S2 & Backfilling up to required level                                              | 6    | 25-Jul-16              | 30-Jul-16              |          |                                       |                                           |                                                                                                                                                                                                       |
|       | Pile P89/P85 CJ to Pile P81/P77 CJ (Bay 15)  Box Culvert Structure                                  |      | •                      |                        |          |                                       |                                           |                                                                                                                                                                                                       |
|       | Removal of strut S2 & Backfilling up to required level                                              | 6    | 01-Aug-16              | 06-Aug-16              | vel      | 1                                     |                                           |                                                                                                                                                                                                       |
|       | Pile P81/P77 CJ to Pile P73/P69 CJ (Bay 16)  Box Culvert Structure                                  |      |                        |                        |          |                                       |                                           |                                                                                                                                                                                                       |
|       | Removal of strut S2 & Backfilling up to required level                                              | 6    | 08-Aug-16              | 13-Aug-16              | level    | <br>                                  |                                           |                                                                                                                                                                                                       |
|       | Ch250-380 Marine Section  ELS & Structure                                                           |      |                        |                        |          |                                       |                                           |                                                                                                                                                                                                       |
|       | Pile P73/P69 CJ to Pile P65/P61 CJ (Bay17)  Box Culvert Structure                                   |      |                        |                        |          |                                       |                                           |                                                                                                                                                                                                       |
|       | Base slab construction including kicker                                                             | 6    | 16-Mar-17              | 23-Mar-17              |          | ‡ <del>-</del>                        | Base slab construction inclu              | ng kicker                                                                                                                                                                                             |
|       | Removal of strut S1  System Formwork Assembly & Setup                                               | 18   | 23-Mar-17<br>28-Mar-17 | 28-Mar-17<br>22-Apr-17 |          |                                       | Removal¦of strut S1 ¦<br>\$ystem Formwork | Asspmbly & Setup                                                                                                                                                                                      |
| Ш     | Walls & top slab construction                                                                       | 6    | 22-Apr-17              | 29-Apr-17              |          | 1 1 1 1 1 1 1 1 1 1 1 1 1 1 1 1 1 1 1 | Walls & top sla                           | construction                                                                                                                                                                                          |
|       | Removal of strut S2 & Backfilling up to required level  Pile P65/P61 CJ to Pile P57/P53 CJ (Bay 18) | 6    | 09-May-17              | 16-May-17              |          |                                       | Removal                                   | f strut S2 & Backfilling up to required level                                                                                                                                                         |
|       | Box Culvert Structure                                                                               |      | 40 May 17              | 00 May 17              |          |                                       |                                           |                                                                                                                                                                                                       |
|       | Removal of strut S2 & Backfilling up to required level  Pile P57/P53 CJ to Pile P49/P45 CJ (Bay 19) | 6    | 16-May-17              | 23-May-17              |          |                                       | Remo                                      | al of strut S2 & Backfilling up to required level                                                                                                                                                     |
|       | Box Culvert Structure  Removal of strut S2 & Backfilling up to required level                       | 6    | 23-May-17              | 31-May-17              |          |                                       | Ren                                       | oval of strut S2 & Backfilling up to required level                                                                                                                                                   |
|       | Pile P49/P45 CJ to Pile P41/P37 CJ (Bay 20)                                                         |      |                        |                        |          |                                       | 1.0.                                      |                                                                                                                                                                                                       |
|       | Box Culvert Structure  Removal of strut S2 & Backfilling up to required level                       | 6    | 31-May-17              | 07-Jun-17              |          |                                       |                                           | moval of strut \$2 & Backfilling up to required level                                                                                                                                                 |
|       | Pile P41/P37 CJ to Pile P33/P29 CJ (Bay 21)                                                         |      | <u> </u>               |                        |          |                                       |                                           |                                                                                                                                                                                                       |
|       | Box Culvert Structure  Walls & top slab construction                                                | 6    | 23-May-17              | 31-May-17              |          |                                       | Wa                                        | s & top slab construction                                                                                                                                                                             |
|       | Removal of strut S2 & Backfilling up to required level                                              | 6    | 07-Jun-17              | 14-Jun-17              |          |                                       | •                                         | Removal of strut S2 & Backfilling up to required level                                                                                                                                                |
|       | Pile P33/P29 CJ to Pile P25/P21 CJ (Bay 22)  Box Culvert Structure                                  |      |                        |                        |          |                                       |                                           |                                                                                                                                                                                                       |
|       | Base slab construction including kicker  Removal of strut S1                                        | 6    | 25-Apr-17<br>04-May-17 | 04-May-17<br>09-May-17 |          | ·                                     |                                           | struction including kicker                                                                                                                                                                            |
|       | Walls & top slab construction                                                                       | 6    | 04-May-17<br>31-May-17 | 09-May-17<br>07-Jun-17 |          |                                       | Removal of                                | alls & top slab construction                                                                                                                                                                          |
|       | Removal of strut S2 & Backfilling up to required level                                              | 6    | 29-Jun-17              | 07-Jul-17              |          |                                       |                                           | Removal of strut \$2 & Backfilling up to required level                                                                                                                                               |
|       | Pile P25/P21 CJ to Pile P17/P13 CJ (Bay 23)  Box Culvert Structure                                  |      |                        |                        |          |                                       |                                           |                                                                                                                                                                                                       |
|       | Base slab construction including kicker                                                             | 9    | 06-May-17              | 17-May-17              |          | T                                     | Base sla                                  | construction including kicker                                                                                                                                                                         |
|       | Removal of strut S1  Walls & top slab construction                                                  | 9    | 17-May-17<br>19-Jun-17 | 24-May-17<br>29-Jun-17 |          |                                       | Remo                                      | al of strut S1  Walls & top slab construction                                                                                                                                                         |
|       | Removal of strut S2 & Backfilling up to required level                                              | 9    | 19-Jul-17              | 29-Jul-17              |          |                                       |                                           | Removal of strut S2 & Backfilling up to required level                                                                                                                                                |
|       | Pile P17/P13 CJ to Pile P09/P05 CJ (Bay 24)  Box Culvert Structure                                  |      |                        |                        |          |                                       |                                           |                                                                                                                                                                                                       |
|       | Base slab construction including kicker                                                             | 12   | 25-May-17              | 09-Jun-17              |          |                                       |                                           | ase slab construction including kicker                                                                                                                                                                |
|       | Removal of strut S1  Walls & top slab construction                                                  | 12   | 09-Jun-17<br>05-Jul-17 | 19-Jun-17<br>19-Jul-17 |          |                                       |                                           | Removal of strut S1  Walls & top slab construction                                                                                                                                                    |
|       | Removal of strut S2 & Backfilling up to required level                                              | 12   | 02-Aug-17              | 16-Aug-17              |          |                                       |                                           | Removal of strut S2 & Backfilling up to required level                                                                                                                                                |
|       | Pile P09/P05 CJ to End Wall CJ (Bay 25)  Box Culvert Structure                                      |      |                        |                        |          |                                       |                                           |                                                                                                                                                                                                       |
|       | Base slab construction including kicker                                                             | 9    | 09-Jun-17              | 20-Jun-17              |          |                                       |                                           | Base slab construction including kicker                                                                                                                                                               |
| Page  | e 1 of 6 Planned Bar                                                                                |      | TMC                    | CLK - Northe           | rn Conn  | ection Sub-Sea                        | Funnel Section                            | Date         Revision         Cheded         Approved           12-Feb-14         TMCLKDBJGENPRG98507         WYu         SPo           08-Apr.14         TMCLKDBJGENPRG98507         SPa         WYu |
| Data  | Planned Bar - Critical  ♦ Planned Milestone                                                         |      | Detailed Wo            | orks Program           | ıme (Re  | v. F) - Three Mor                     | 28-Aug-14 TMCLK/DBJIGEN/PRG/98507 CLa WYu |                                                                                                                                                                                                       |
|       | Progress bar  ◆ Progress Milestone                                                                  |      |                        | Pro                    | ogress a | as of 29-Oct-17                       |                                           |                                                                                                                                                                                                       |
|       | Trogress Willestone                                                                                 |      |                        |                        |          |                                       |                                           |                                                                                                                                                                                                       |