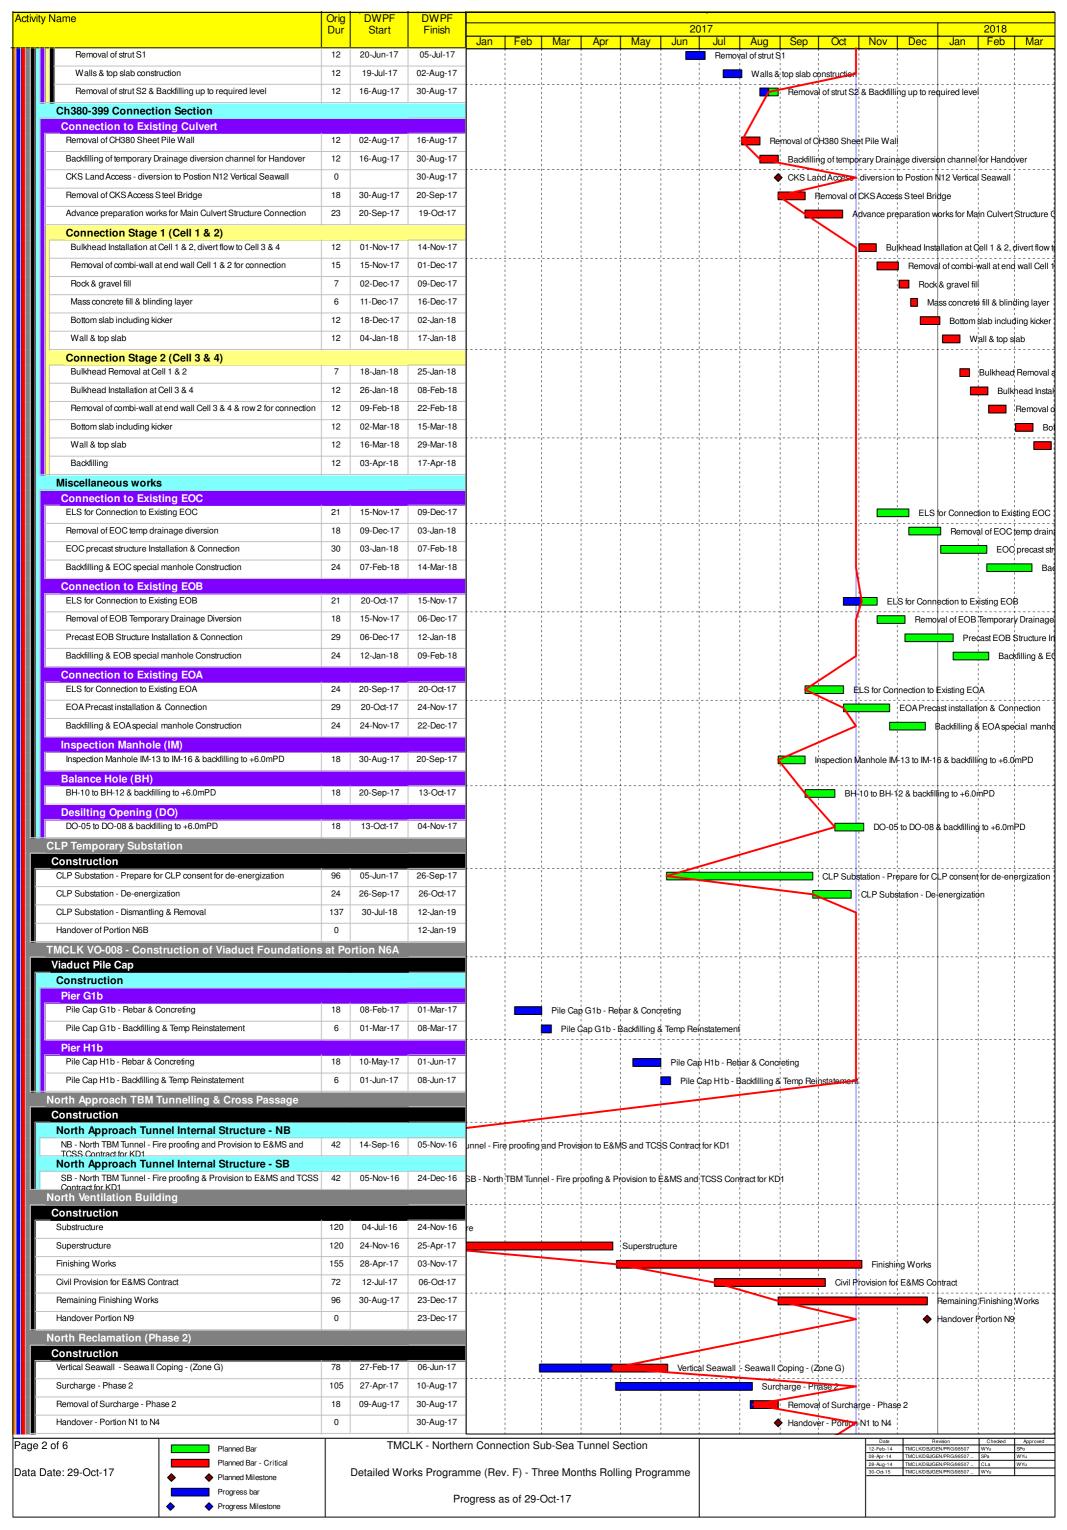

| Activ |                                                                                                     | Orig | DWPF                   | DWPF                   |          |                                       |                                           | 2017                                                                                                                                                                                                  |
|-------|-----------------------------------------------------------------------------------------------------|------|------------------------|------------------------|----------|---------------------------------------|-------------------------------------------|-------------------------------------------------------------------------------------------------------------------------------------------------------------------------------------------------------|
|       | TMCLK - Northern Connection Sub-Sea Tunnel Se                                                       | Dur  | Start                  | Finish                 | Jan      | Feb Mar                               | Apr May Ju                                | 2017 2018  Jul Aug Sep Oct Nov Dec Jan Feb Mar                                                                                                                                                        |
| _     | Construction                                                                                        | CHO  | n                      |                        |          |                                       |                                           |                                                                                                                                                                                                       |
|       | Northern Landfall North Reclamation (Phase 1)                                                       |      |                        |                        |          |                                       |                                           |                                                                                                                                                                                                       |
| -     | Box Culvert Extension                                                                               |      |                        |                        |          |                                       |                                           |                                                                                                                                                                                                       |
| Ш     | Construction CH100-150 Land Section                                                                 |      |                        |                        |          |                                       |                                           |                                                                                                                                                                                                       |
|       | ELS & Structure Pile A41/A39 CJ to Pile A39/A37 CJ (Bay 7)                                          |      |                        |                        |          |                                       |                                           |                                                                                                                                                                                                       |
|       | Box Culvert Structure  Removal of strut S2 & Backfilling up to required level                       |      | 00 1 10                | 40 1 40                |          |                                       |                                           |                                                                                                                                                                                                       |
| Н     | Pile A39/A37 CJ to Pile A37/A35 CJ (Bay 8)                                                          | 6    | 03-Jun-16              | 10-Jun-16              |          |                                       |                                           |                                                                                                                                                                                                       |
|       | Box Culvert Structure  Removal of strut S2 & Backfilling up to required level                       | 6    | 11-Jun-16              | 17-Jun-16              |          |                                       |                                           |                                                                                                                                                                                                       |
| П     | Pile A37/A35 CJ to Pile A35/A33 CJ (Bay 9)                                                          |      |                        |                        |          |                                       |                                           |                                                                                                                                                                                                       |
|       | Box Culvert Structure  Removal of strut S2 & Backfilling up to required level                       | 6    | 18-Jun-16              | 24-Jun-16              |          |                                       |                                           |                                                                                                                                                                                                       |
|       | Pile A35/A33 CJ to Pile A33/P117 CJ (Bay 10)                                                        |      |                        |                        |          |                                       |                                           |                                                                                                                                                                                                       |
|       | Box Culvert Structure  Removal of strut S2 & Backfilling up to required level                       | 6    | 25-Jun-16              | 02-Jul-16              |          |                                       |                                           |                                                                                                                                                                                                       |
|       | Ch150-250 Marine Section                                                                            |      | J                      |                        |          |                                       |                                           |                                                                                                                                                                                                       |
|       | ELS & Structure Pile A33/P117 CJ to Pile P113/P109 CJ (Bay 11)                                      |      |                        |                        |          |                                       |                                           |                                                                                                                                                                                                       |
|       | Box Culvert Structure  Removal of strut S2 & Backfilling up to required level                       | 6    | 04-Jul-16              | 09-Jul-16              |          |                                       |                                           |                                                                                                                                                                                                       |
|       | Pile P113/P109 CJ to Pile P105/P101 CJ (Bay 12)                                                     |      |                        |                        |          | <u> </u>                              |                                           |                                                                                                                                                                                                       |
|       | Box Culvert Structure  Removal of strut S2 & Backfilling up to required level                       | 6    | 11-Jul-16              | 16-Jul-16              |          |                                       |                                           |                                                                                                                                                                                                       |
|       | Pile P105/P101 CJ to Pile P97/P93 CJ (Bay 13)                                                       |      |                        |                        |          |                                       |                                           |                                                                                                                                                                                                       |
|       | Box Culvert Structure  Removal of strut S2 & Backfilling up to required level                       | 6    | 18-Jul-16              | 23-Jul-16              |          |                                       |                                           |                                                                                                                                                                                                       |
|       | Pile P97/P93 CJ to Pile P89/P85 CJ (Bay 14) Box Culvert Structure                                   |      |                        |                        |          |                                       |                                           |                                                                                                                                                                                                       |
|       | Removal of strut S2 & Backfilling up to required level                                              | 6    | 25-Jul-16              | 30-Jul-16              |          |                                       |                                           |                                                                                                                                                                                                       |
|       | Pile P89/P85 CJ to Pile P81/P77 CJ (Bay 15)  Box Culvert Structure                                  |      | •                      |                        |          |                                       |                                           |                                                                                                                                                                                                       |
|       | Removal of strut S2 & Backfilling up to required level                                              | 6    | 01-Aug-16              | 06-Aug-16              | vel      | 1                                     |                                           |                                                                                                                                                                                                       |
|       | Pile P81/P77 CJ to Pile P73/P69 CJ (Bay 16)  Box Culvert Structure                                  |      |                        |                        |          |                                       |                                           |                                                                                                                                                                                                       |
|       | Removal of strut S2 & Backfilling up to required level                                              | 6    | 08-Aug-16              | 13-Aug-16              | level    | <br>                                  |                                           |                                                                                                                                                                                                       |
|       | Ch250-380 Marine Section  ELS & Structure                                                           |      |                        |                        |          |                                       |                                           |                                                                                                                                                                                                       |
|       | Pile P73/P69 CJ to Pile P65/P61 CJ (Bay17)  Box Culvert Structure                                   |      |                        |                        |          |                                       |                                           |                                                                                                                                                                                                       |
|       | Base slab construction including kicker                                                             | 6    | 16-Mar-17              | 23-Mar-17              |          | ‡ <del>-</del>                        | Base slab construction inclu              | ng kicker                                                                                                                                                                                             |
|       | Removal of strut S1  System Formwork Assembly & Setup                                               | 18   | 23-Mar-17<br>28-Mar-17 | 28-Mar-17<br>22-Apr-17 |          |                                       | Removal¦of strut S1 ¦<br>\$ystem Formwork | Asspmbly & Setup                                                                                                                                                                                      |
| Ш     | Walls & top slab construction                                                                       | 6    | 22-Apr-17              | 29-Apr-17              |          | 1 1 1 1 1 1 1 1 1 1 1 1 1 1 1 1 1 1 1 | Walls & top sla                           | construction                                                                                                                                                                                          |
|       | Removal of strut S2 & Backfilling up to required level  Pile P65/P61 CJ to Pile P57/P53 CJ (Bay 18) | 6    | 09-May-17              | 16-May-17              |          |                                       | Removal                                   | f strut S2 & Backfilling up to required level                                                                                                                                                         |
|       | Box Culvert Structure                                                                               |      | 40 May 17              | 00 May 17              |          |                                       |                                           |                                                                                                                                                                                                       |
|       | Removal of strut S2 & Backfilling up to required level  Pile P57/P53 CJ to Pile P49/P45 CJ (Bay 19) | 6    | 16-May-17              | 23-May-17              |          |                                       | Remo                                      | al of strut S2 & Backfilling up to required level                                                                                                                                                     |
|       | Box Culvert Structure  Removal of strut S2 & Backfilling up to required level                       | 6    | 23-May-17              | 31-May-17              |          |                                       | Ren                                       | oval of strut S2 & Backfilling up to required level                                                                                                                                                   |
|       | Pile P49/P45 CJ to Pile P41/P37 CJ (Bay 20)                                                         |      |                        |                        |          |                                       | 1.0.                                      |                                                                                                                                                                                                       |
|       | Box Culvert Structure  Removal of strut S2 & Backfilling up to required level                       | 6    | 31-May-17              | 07-Jun-17              |          |                                       |                                           | moval of strut \$2 & Backfilling up to required level                                                                                                                                                 |
|       | Pile P41/P37 CJ to Pile P33/P29 CJ (Bay 21)                                                         |      | <u> </u>               |                        |          |                                       |                                           |                                                                                                                                                                                                       |
|       | Box Culvert Structure  Walls & top slab construction                                                | 6    | 23-May-17              | 31-May-17              |          |                                       | Wa                                        | s & top slab construction                                                                                                                                                                             |
|       | Removal of strut S2 & Backfilling up to required level                                              | 6    | 07-Jun-17              | 14-Jun-17              |          |                                       | •                                         | Removal of strut S2 & Backfilling up to required level                                                                                                                                                |
|       | Pile P33/P29 CJ to Pile P25/P21 CJ (Bay 22)  Box Culvert Structure                                  |      |                        |                        |          |                                       |                                           |                                                                                                                                                                                                       |
|       | Base slab construction including kicker  Removal of strut S1                                        | 6    | 25-Apr-17<br>04-May-17 | 04-May-17<br>09-May-17 |          | ·                                     |                                           | struction including kicker                                                                                                                                                                            |
|       | Walls & top slab construction                                                                       | 6    | 04-May-17<br>31-May-17 | 09-May-17<br>07-Jun-17 |          |                                       | Removal of                                | alls & top slab construction                                                                                                                                                                          |
|       | Removal of strut S2 & Backfilling up to required level                                              | 6    | 29-Jun-17              | 07-Jul-17              |          |                                       |                                           | Removal of strut \$2 & Backfilling up to required level                                                                                                                                               |
|       | Pile P25/P21 CJ to Pile P17/P13 CJ (Bay 23)  Box Culvert Structure                                  |      |                        |                        |          |                                       |                                           |                                                                                                                                                                                                       |
|       | Base slab construction including kicker                                                             | 9    | 06-May-17              | 17-May-17              |          | T                                     | Base sla                                  | construction including kicker                                                                                                                                                                         |
|       | Removal of strut S1  Walls & top slab construction                                                  | 9    | 17-May-17<br>19-Jun-17 | 24-May-17<br>29-Jun-17 |          |                                       | Remo                                      | al of strut S1  Walls & top slab construction                                                                                                                                                         |
|       | Removal of strut S2 & Backfilling up to required level                                              | 9    | 19-Jul-17              | 29-Jul-17              |          |                                       |                                           | Removal of strut S2 & Backfilling up to required level                                                                                                                                                |
|       | Pile P17/P13 CJ to Pile P09/P05 CJ (Bay 24)  Box Culvert Structure                                  |      |                        |                        |          |                                       |                                           |                                                                                                                                                                                                       |
|       | Base slab construction including kicker                                                             | 12   | 25-May-17              | 09-Jun-17              |          |                                       |                                           | ase slab construction including kicker                                                                                                                                                                |
|       | Removal of strut S1  Walls & top slab construction                                                  | 12   | 09-Jun-17<br>05-Jul-17 | 19-Jun-17<br>19-Jul-17 |          |                                       |                                           | Removal of strut S1  Walls & top slab construction                                                                                                                                                    |
|       | Removal of strut S2 & Backfilling up to required level                                              | 12   | 02-Aug-17              | 16-Aug-17              |          |                                       |                                           | Removal of strut S2 & Backfilling up to required level                                                                                                                                                |
|       | Pile P09/P05 CJ to End Wall CJ (Bay 25)  Box Culvert Structure                                      |      |                        |                        |          |                                       |                                           |                                                                                                                                                                                                       |
|       | Base slab construction including kicker                                                             | 9    | 09-Jun-17              | 20-Jun-17              |          |                                       |                                           | Base slab construction including kicker                                                                                                                                                               |
| Page  | e 1 of 6 Planned Bar                                                                                |      | TMC                    | CLK - Northe           | rn Conn  | ection Sub-Sea                        | Funnel Section                            | Date         Revision         Cheded         Approved           12-Feb-14         TMCLKDBJGENPRG98507         WYu         SPo           08-Apr.14         TMCLKDBJGENPRG98507         SPa         WYu |
| Data  | Planned Bar - Critical  ♦ Planned Milestone                                                         |      | Detailed Wo            | orks Program           | ıme (Re  | v. F) - Three Mor                     | 28-Aug-14 TMCLK/DBJIGEN/PRG/98507 CLa WYu |                                                                                                                                                                                                       |
|       | Progress bar  ◆ Progress Milestone                                                                  |      |                        | Pro                    | ogress a | as of 29-Oct-17                       |                                           |                                                                                                                                                                                                       |
|       | Trogress Willestone                                                                                 |      |                        |                        |          |                                       |                                           |                                                                                                                                                                                                       |