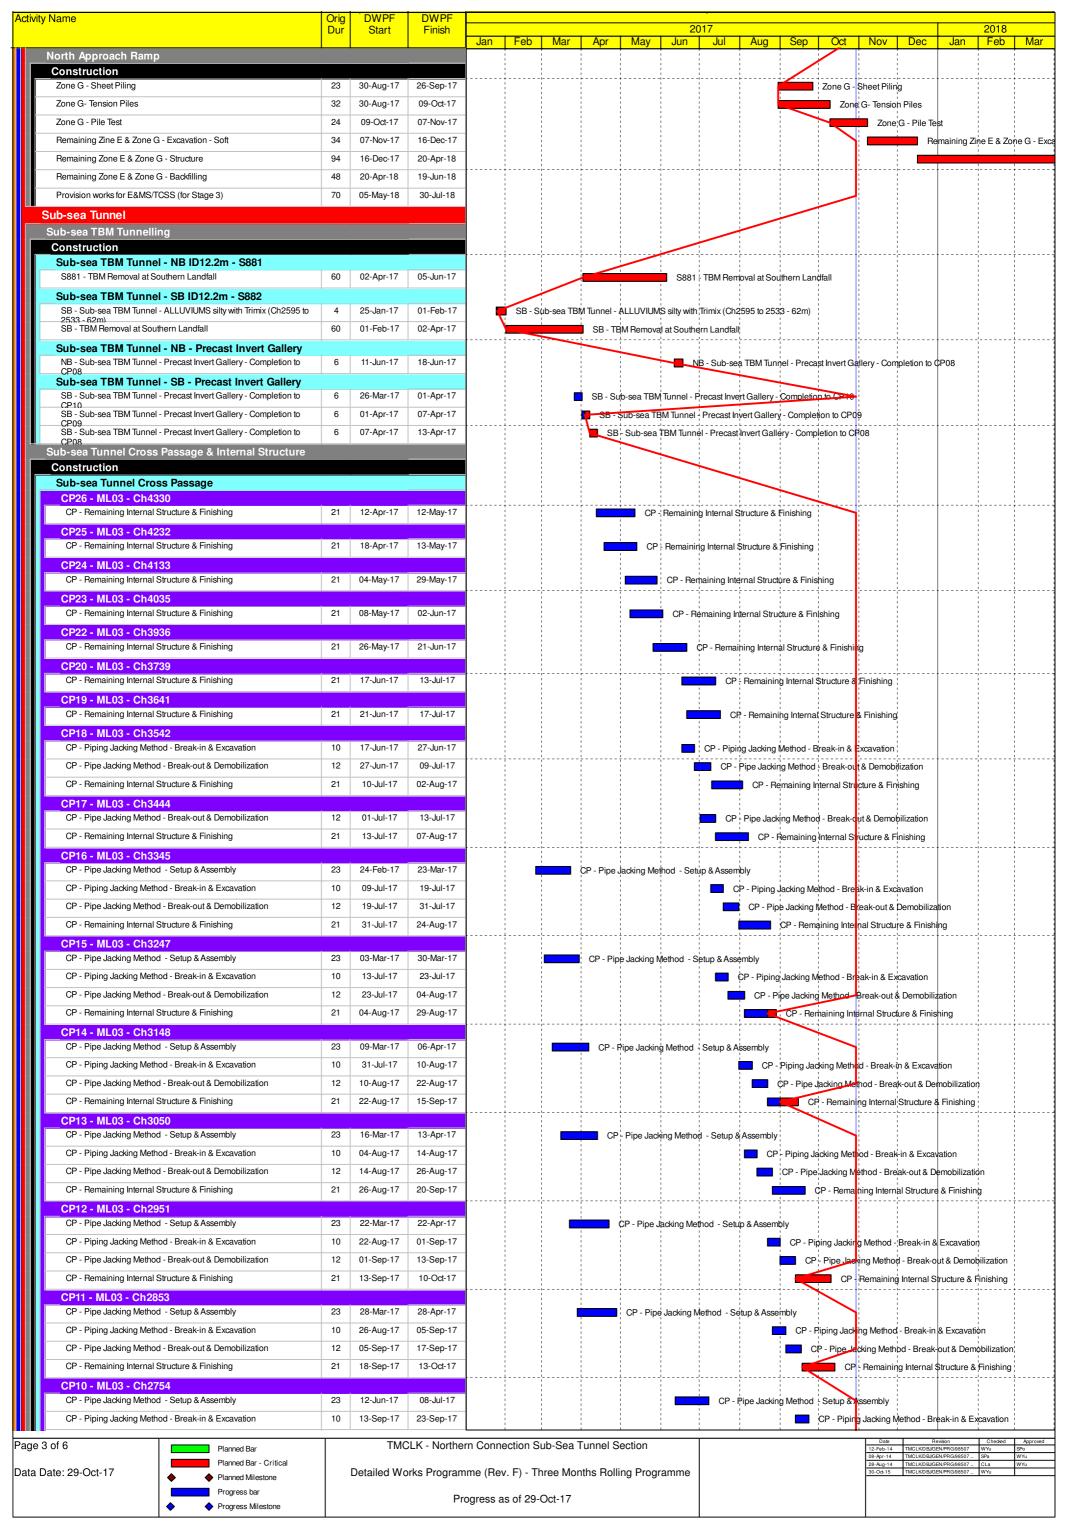

| Activ |                                                                                                     | Orig | DWPF                   | DWPF                   |          |                                       |                                           | 2017                                                                                                                                                                                                  |
|-------|-----------------------------------------------------------------------------------------------------|------|------------------------|------------------------|----------|---------------------------------------|-------------------------------------------|-------------------------------------------------------------------------------------------------------------------------------------------------------------------------------------------------------|
|       | TMCLK - Northern Connection Sub-Sea Tunnel Se                                                       | Dur  | Start                  | Finish                 | Jan      | Feb Mar                               | Apr May Ju                                | 2017 2018  Jul Aug Sep Oct Nov Dec Jan Feb Mar                                                                                                                                                        |
| _     | Construction                                                                                        | CHO  | n                      |                        |          |                                       |                                           |                                                                                                                                                                                                       |
|       | Northern Landfall North Reclamation (Phase 1)                                                       |      |                        |                        |          |                                       |                                           |                                                                                                                                                                                                       |
| -     | Box Culvert Extension                                                                               |      |                        |                        |          |                                       |                                           |                                                                                                                                                                                                       |
| Ш     | Construction CH100-150 Land Section                                                                 |      |                        |                        |          |                                       |                                           |                                                                                                                                                                                                       |
|       | ELS & Structure Pile A41/A39 CJ to Pile A39/A37 CJ (Bay 7)                                          |      |                        |                        |          |                                       |                                           |                                                                                                                                                                                                       |
|       | Box Culvert Structure  Removal of strut S2 & Backfilling up to required level                       |      | 00 1 10                | 40 1 40                |          |                                       |                                           |                                                                                                                                                                                                       |
| Н     | Pile A39/A37 CJ to Pile A37/A35 CJ (Bay 8)                                                          | 6    | 03-Jun-16              | 10-Jun-16              |          |                                       |                                           |                                                                                                                                                                                                       |
|       | Box Culvert Structure  Removal of strut S2 & Backfilling up to required level                       | 6    | 11-Jun-16              | 17-Jun-16              |          |                                       |                                           |                                                                                                                                                                                                       |
| П     | Pile A37/A35 CJ to Pile A35/A33 CJ (Bay 9)                                                          |      |                        |                        |          |                                       |                                           |                                                                                                                                                                                                       |
|       | Box Culvert Structure  Removal of strut S2 & Backfilling up to required level                       | 6    | 18-Jun-16              | 24-Jun-16              |          |                                       |                                           |                                                                                                                                                                                                       |
|       | Pile A35/A33 CJ to Pile A33/P117 CJ (Bay 10)                                                        |      |                        |                        |          |                                       |                                           |                                                                                                                                                                                                       |
|       | Box Culvert Structure  Removal of strut S2 & Backfilling up to required level                       | 6    | 25-Jun-16              | 02-Jul-16              |          |                                       |                                           |                                                                                                                                                                                                       |
|       | Ch150-250 Marine Section                                                                            |      | J                      |                        |          |                                       |                                           |                                                                                                                                                                                                       |
|       | ELS & Structure Pile A33/P117 CJ to Pile P113/P109 CJ (Bay 11)                                      |      |                        |                        |          |                                       |                                           |                                                                                                                                                                                                       |
|       | Box Culvert Structure  Removal of strut S2 & Backfilling up to required level                       | 6    | 04-Jul-16              | 09-Jul-16              |          |                                       |                                           |                                                                                                                                                                                                       |
|       | Pile P113/P109 CJ to Pile P105/P101 CJ (Bay 12)                                                     |      |                        |                        |          | <u> </u>                              |                                           |                                                                                                                                                                                                       |
|       | Box Culvert Structure  Removal of strut S2 & Backfilling up to required level                       | 6    | 11-Jul-16              | 16-Jul-16              |          |                                       |                                           |                                                                                                                                                                                                       |
|       | Pile P105/P101 CJ to Pile P97/P93 CJ (Bay 13)                                                       |      |                        |                        |          |                                       |                                           |                                                                                                                                                                                                       |
|       | Box Culvert Structure  Removal of strut S2 & Backfilling up to required level                       | 6    | 18-Jul-16              | 23-Jul-16              |          |                                       |                                           |                                                                                                                                                                                                       |
|       | Pile P97/P93 CJ to Pile P89/P85 CJ (Bay 14) Box Culvert Structure                                   |      |                        |                        |          |                                       |                                           |                                                                                                                                                                                                       |
|       | Removal of strut S2 & Backfilling up to required level                                              | 6    | 25-Jul-16              | 30-Jul-16              |          |                                       |                                           |                                                                                                                                                                                                       |
|       | Pile P89/P85 CJ to Pile P81/P77 CJ (Bay 15)  Box Culvert Structure                                  |      | •                      |                        |          |                                       |                                           |                                                                                                                                                                                                       |
|       | Removal of strut S2 & Backfilling up to required level                                              | 6    | 01-Aug-16              | 06-Aug-16              | vel      | 1                                     |                                           |                                                                                                                                                                                                       |
|       | Pile P81/P77 CJ to Pile P73/P69 CJ (Bay 16)  Box Culvert Structure                                  |      |                        |                        |          |                                       |                                           |                                                                                                                                                                                                       |
|       | Removal of strut S2 & Backfilling up to required level                                              | 6    | 08-Aug-16              | 13-Aug-16              | level    | <br>                                  |                                           |                                                                                                                                                                                                       |
|       | Ch250-380 Marine Section  ELS & Structure                                                           |      |                        |                        |          |                                       |                                           |                                                                                                                                                                                                       |
|       | Pile P73/P69 CJ to Pile P65/P61 CJ (Bay17)  Box Culvert Structure                                   |      |                        |                        |          |                                       |                                           |                                                                                                                                                                                                       |
|       | Base slab construction including kicker                                                             | 6    | 16-Mar-17              | 23-Mar-17              |          | ‡ <del>-</del>                        | Base slab construction inclu              | ng kicker                                                                                                                                                                                             |
|       | Removal of strut S1  System Formwork Assembly & Setup                                               | 18   | 23-Mar-17<br>28-Mar-17 | 28-Mar-17<br>22-Apr-17 |          |                                       | Removal¦of strut S1 ¦<br>\$ystem Formwork | Asspmbly & Setup                                                                                                                                                                                      |
| Ш     | Walls & top slab construction                                                                       | 6    | 22-Apr-17              | 29-Apr-17              |          | 1 1 1 1 1 1 1 1 1 1 1 1 1 1 1 1 1 1 1 | Walls & top sla                           | construction                                                                                                                                                                                          |
|       | Removal of strut S2 & Backfilling up to required level  Pile P65/P61 CJ to Pile P57/P53 CJ (Bay 18) | 6    | 09-May-17              | 16-May-17              |          |                                       | Removal                                   | f strut S2 & Backfilling up to required level                                                                                                                                                         |
|       | Box Culvert Structure                                                                               |      | 40 May 17              | 00 May 17              |          |                                       |                                           |                                                                                                                                                                                                       |
|       | Removal of strut S2 & Backfilling up to required level  Pile P57/P53 CJ to Pile P49/P45 CJ (Bay 19) | 6    | 16-May-17              | 23-May-17              |          |                                       | Remo                                      | al of strut S2 & Backfilling up to required level                                                                                                                                                     |
|       | Box Culvert Structure  Removal of strut S2 & Backfilling up to required level                       | 6    | 23-May-17              | 31-May-17              |          |                                       | Ren                                       | oval of strut S2 & Backfilling up to required level                                                                                                                                                   |
|       | Pile P49/P45 CJ to Pile P41/P37 CJ (Bay 20)                                                         |      |                        |                        |          |                                       | 1.0.                                      |                                                                                                                                                                                                       |
|       | Box Culvert Structure  Removal of strut S2 & Backfilling up to required level                       | 6    | 31-May-17              | 07-Jun-17              |          |                                       |                                           | moval of strut \$2 & Backfilling up to required level                                                                                                                                                 |
|       | Pile P41/P37 CJ to Pile P33/P29 CJ (Bay 21)                                                         |      | <u> </u>               |                        |          |                                       |                                           |                                                                                                                                                                                                       |
|       | Box Culvert Structure  Walls & top slab construction                                                | 6    | 23-May-17              | 31-May-17              |          |                                       | Wa                                        | s & top slab construction                                                                                                                                                                             |
|       | Removal of strut S2 & Backfilling up to required level                                              | 6    | 07-Jun-17              | 14-Jun-17              |          |                                       | •                                         | Removal of strut S2 & Backfilling up to required level                                                                                                                                                |
|       | Pile P33/P29 CJ to Pile P25/P21 CJ (Bay 22)  Box Culvert Structure                                  |      |                        |                        |          |                                       |                                           |                                                                                                                                                                                                       |
|       | Base slab construction including kicker  Removal of strut S1                                        | 6    | 25-Apr-17<br>04-May-17 | 04-May-17<br>09-May-17 |          | ·                                     |                                           | struction including kicker                                                                                                                                                                            |
|       | Walls & top slab construction                                                                       | 6    | 04-May-17<br>31-May-17 | 09-May-17<br>07-Jun-17 |          |                                       | Removal of                                | alls & top slab construction                                                                                                                                                                          |
|       | Removal of strut S2 & Backfilling up to required level                                              | 6    | 29-Jun-17              | 07-Jul-17              |          |                                       |                                           | Removal of strut \$2 & Backfilling up to required level                                                                                                                                               |
|       | Pile P25/P21 CJ to Pile P17/P13 CJ (Bay 23)  Box Culvert Structure                                  |      |                        |                        |          |                                       |                                           |                                                                                                                                                                                                       |
|       | Base slab construction including kicker                                                             | 9    | 06-May-17              | 17-May-17              |          | T                                     | Base sla                                  | construction including kicker                                                                                                                                                                         |
|       | Removal of strut S1  Walls & top slab construction                                                  | 9    | 17-May-17<br>19-Jun-17 | 24-May-17<br>29-Jun-17 |          |                                       | Remo                                      | al of strut S1  Walls & top slab construction                                                                                                                                                         |
|       | Removal of strut S2 & Backfilling up to required level                                              | 9    | 19-Jul-17              | 29-Jul-17              |          |                                       |                                           | Removal of strut S2 & Backfilling up to required level                                                                                                                                                |
|       | Pile P17/P13 CJ to Pile P09/P05 CJ (Bay 24)  Box Culvert Structure                                  |      |                        |                        |          |                                       |                                           |                                                                                                                                                                                                       |
|       | Base slab construction including kicker                                                             | 12   | 25-May-17              | 09-Jun-17              |          |                                       |                                           | ase slab construction including kicker                                                                                                                                                                |
|       | Removal of strut S1  Walls & top slab construction                                                  | 12   | 09-Jun-17<br>05-Jul-17 | 19-Jun-17<br>19-Jul-17 |          |                                       |                                           | Removal of strut S1  Walls & top slab construction                                                                                                                                                    |
|       | Removal of strut S2 & Backfilling up to required level                                              | 12   | 02-Aug-17              | 16-Aug-17              |          |                                       |                                           | Removal of strut S2 & Backfilling up to required level                                                                                                                                                |
|       | Pile P09/P05 CJ to End Wall CJ (Bay 25)  Box Culvert Structure                                      |      |                        |                        |          |                                       |                                           |                                                                                                                                                                                                       |
|       | Base slab construction including kicker                                                             | 9    | 09-Jun-17              | 20-Jun-17              |          |                                       |                                           | Base slab construction including kicker                                                                                                                                                               |
| Page  | e 1 of 6 Planned Bar                                                                                |      | TMC                    | CLK - Northe           | rn Conn  | ection Sub-Sea                        | Funnel Section                            | Date         Revision         Cheded         Approved           12-Feb-14         TMCLKDBJGENPRG98507         WYu         SPo           08-Apr.14         TMCLKDBJGENPRG98507         SPa         WYu |
| Data  | Planned Bar - Critical  ♦ Planned Milestone                                                         |      | Detailed Wo            | orks Program           | ıme (Re  | v. F) - Three Mor                     | 28-Aug-14 TMCLK/DBJIGEN/PRG/98507 CLa WYu |                                                                                                                                                                                                       |
|       | Progress bar  ◆ Progress Milestone                                                                  |      |                        | Pro                    | ogress a | as of 29-Oct-17                       |                                           |                                                                                                                                                                                                       |
|       | Trogress Willestone                                                                                 |      |                        |                        |          |                                       |                                           |                                                                                                                                                                                                       |