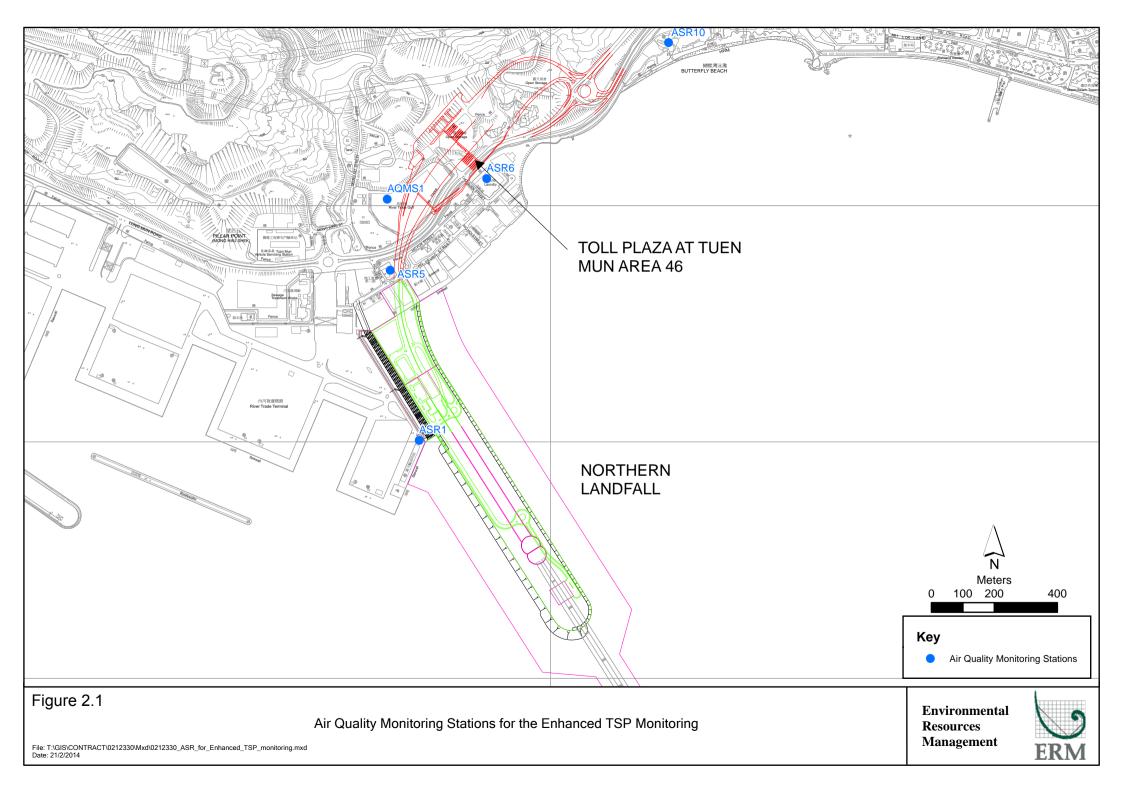

# Contract No. HY/2012/08 Tuen Mun – Chek Lap Kok Link – Northern Connection Sub-sea Tunnel Section

## Air Quality Impact Monitoring Notification of Exceedance

| Log No.                                                       | <u>Action Level Exceedance</u><br>0212330_12March2020_1hrTSP_Station ASR5                                                                                                                                                                                                                                                                                                                                                                                                                                                                                                                                                                                                                                                                                                                                                                                                                                                                                                                                                                                                                                                                                                                                                                                                                                                                                                                                                                                                                                                                                                                                                                                                                                                                                                                                                                                                                                                                                                                                                                                                                                                                |                                                                                                                                                                                                                                                                                                                                                                                                                                                                                                                                                                                                                                                    |  |  |  |  |
|---------------------------------------------------------------|------------------------------------------------------------------------------------------------------------------------------------------------------------------------------------------------------------------------------------------------------------------------------------------------------------------------------------------------------------------------------------------------------------------------------------------------------------------------------------------------------------------------------------------------------------------------------------------------------------------------------------------------------------------------------------------------------------------------------------------------------------------------------------------------------------------------------------------------------------------------------------------------------------------------------------------------------------------------------------------------------------------------------------------------------------------------------------------------------------------------------------------------------------------------------------------------------------------------------------------------------------------------------------------------------------------------------------------------------------------------------------------------------------------------------------------------------------------------------------------------------------------------------------------------------------------------------------------------------------------------------------------------------------------------------------------------------------------------------------------------------------------------------------------------------------------------------------------------------------------------------------------------------------------------------------------------------------------------------------------------------------------------------------------------------------------------------------------------------------------------------------------|----------------------------------------------------------------------------------------------------------------------------------------------------------------------------------------------------------------------------------------------------------------------------------------------------------------------------------------------------------------------------------------------------------------------------------------------------------------------------------------------------------------------------------------------------------------------------------------------------------------------------------------------------|--|--|--|--|
|                                                               |                                                                                                                                                                                                                                                                                                                                                                                                                                                                                                                                                                                                                                                                                                                                                                                                                                                                                                                                                                                                                                                                                                                                                                                                                                                                                                                                                                                                                                                                                                                                                                                                                                                                                                                                                                                                                                                                                                                                                                                                                                                                                                                                          | [Total No. of Exceedances = 1]                                                                                                                                                                                                                                                                                                                                                                                                                                                                                                                                                                                                                     |  |  |  |  |
| Date                                                          | 23 March                                                                                                                                                                                                                                                                                                                                                                                                                                                                                                                                                                                                                                                                                                                                                                                                                                                                                                                                                                                                                                                                                                                                                                                                                                                                                                                                                                                                                                                                                                                                                                                                                                                                                                                                                                                                                                                                                                                                                                                                                                                                                                                                 | 13 March 2020 (Measured)<br>n 2020 (Laboratory results received by ERM)                                                                                                                                                                                                                                                                                                                                                                                                                                                                                                                                                                            |  |  |  |  |
| Monitoring Station                                            | ASR5                                                                                                                                                                                                                                                                                                                                                                                                                                                                                                                                                                                                                                                                                                                                                                                                                                                                                                                                                                                                                                                                                                                                                                                                                                                                                                                                                                                                                                                                                                                                                                                                                                                                                                                                                                                                                                                                                                                                                                                                                                                                                                                                     |                                                                                                                                                                                                                                                                                                                                                                                                                                                                                                                                                                                                                                                    |  |  |  |  |
| Parameter(s) with<br>Exceedance(s)                            |                                                                                                                                                                                                                                                                                                                                                                                                                                                                                                                                                                                                                                                                                                                                                                                                                                                                                                                                                                                                                                                                                                                                                                                                                                                                                                                                                                                                                                                                                                                                                                                                                                                                                                                                                                                                                                                                                                                                                                                                                                                                                                                                          |                                                                                                                                                                                                                                                                                                                                                                                                                                                                                                                                                                                                                                                    |  |  |  |  |
| Action Levels                                                 | 24-hr TSP (μg/m³)                                                                                                                                                                                                                                                                                                                                                                                                                                                                                                                                                                                                                                                                                                                                                                                                                                                                                                                                                                                                                                                                                                                                                                                                                                                                                                                                                                                                                                                                                                                                                                                                                                                                                                                                                                                                                                                                                                                                                                                                                                                                                                                        | ASR1 = 213<br>ASR5 = 238<br>AQMS1 = 213<br>ASR6 = 238<br>ASR10 = 214                                                                                                                                                                                                                                                                                                                                                                                                                                                                                                                                                                               |  |  |  |  |
|                                                               | 1-hr TSP (μg/m³)                                                                                                                                                                                                                                                                                                                                                                                                                                                                                                                                                                                                                                                                                                                                                                                                                                                                                                                                                                                                                                                                                                                                                                                                                                                                                                                                                                                                                                                                                                                                                                                                                                                                                                                                                                                                                                                                                                                                                                                                                                                                                                                         | ASR1 = 331<br>ASR5 = 340<br>AQMS1 = 335<br>ASR6 = 338<br>ASR10 = 337                                                                                                                                                                                                                                                                                                                                                                                                                                                                                                                                                                               |  |  |  |  |
| Limit Levels                                                  | 1-hr TSP (μg/m³)                                                                                                                                                                                                                                                                                                                                                                                                                                                                                                                                                                                                                                                                                                                                                                                                                                                                                                                                                                                                                                                                                                                                                                                                                                                                                                                                                                                                                                                                                                                                                                                                                                                                                                                                                                                                                                                                                                                                                                                                                                                                                                                         | 500                                                                                                                                                                                                                                                                                                                                                                                                                                                                                                                                                                                                                                                |  |  |  |  |
|                                                               | 24-hr TSP (μg/m <sup>3</sup> )                                                                                                                                                                                                                                                                                                                                                                                                                                                                                                                                                                                                                                                                                                                                                                                                                                                                                                                                                                                                                                                                                                                                                                                                                                                                                                                                                                                                                                                                                                                                                                                                                                                                                                                                                                                                                                                                                                                                                                                                                                                                                                           | 260                                                                                                                                                                                                                                                                                                                                                                                                                                                                                                                                                                                                                                                |  |  |  |  |
| Measured Levels                                               | Action Level Exceedance for 1-h                                                                                                                                                                                                                                                                                                                                                                                                                                                                                                                                                                                                                                                                                                                                                                                                                                                                                                                                                                                                                                                                                                                                                                                                                                                                                                                                                                                                                                                                                                                                                                                                                                                                                                                                                                                                                                                                                                                                                                                                                                                                                                          | r TSP is observed at ASR5 (356 $\mu$ g/m <sup>3</sup> ) during 0928 - 1028.                                                                                                                                                                                                                                                                                                                                                                                                                                                                                                                                                                        |  |  |  |  |
| Works Undertaken (at<br>the time of monitoring<br>event)      |                                                                                                                                                                                                                                                                                                                                                                                                                                                                                                                                                                                                                                                                                                                                                                                                                                                                                                                                                                                                                                                                                                                                                                                                                                                                                                                                                                                                                                                                                                                                                                                                                                                                                                                                                                                                                                                                                                                                                                                                                                                                                                                                          | al structure works were carried out on site.                                                                                                                                                                                                                                                                                                                                                                                                                                                                                                                                                                                                       |  |  |  |  |
| Possible Reason for<br>Action or Limit Level<br>Exceedance(s) | <ul> <li>According to the construct structure works were carrent.</li> <li>The exceedance is unlikely implemented properly on spraying was also applied areas.</li> <li>With reference to the recore easterly direction) and wire located upstream to the construction works under construction works under the co</li></ul> | due to this Contract, in view of the following:<br>etion information provided by the Contractor, only Tunnel internal<br>ried out on site on 12 March 2020.<br>y to be due to this Contract as dust suppression measures were<br>a site. Water spraying was applied on site to prevent dust. Water<br>d on exposed soil within the Contract site and associated works<br>orded wind direction (ranged between 72° and 87°, blowing from a<br>and speed (2.7 m/s) during the works period, Station ASR5 is<br>construction works at the Tunnel, which is unlikely impacted by the<br>r this Project.<br>nee is unlikely to be due to this Contract. |  |  |  |  |

| Actions Taken / To Be<br>Taken | The Contractor has been reminded to implement the required mitigation measures as per the EP, approved EIA and Updated EM&A Manual including watering to maintain all exposed road surfaces and dust sources wet, use of sprinklers for water spraying, covering the materials having the potential to create dust by clean tarpaulin, use of water truck and watering on all exposed soil within the Contract site throughout the construction period. |
|--------------------------------|---------------------------------------------------------------------------------------------------------------------------------------------------------------------------------------------------------------------------------------------------------------------------------------------------------------------------------------------------------------------------------------------------------------------------------------------------------|
| Remarks                        | The monitoring results, wind data and the locations of air quality monitoring stations are attached.                                                                                                                                                                                                                                                                                                                                                    |