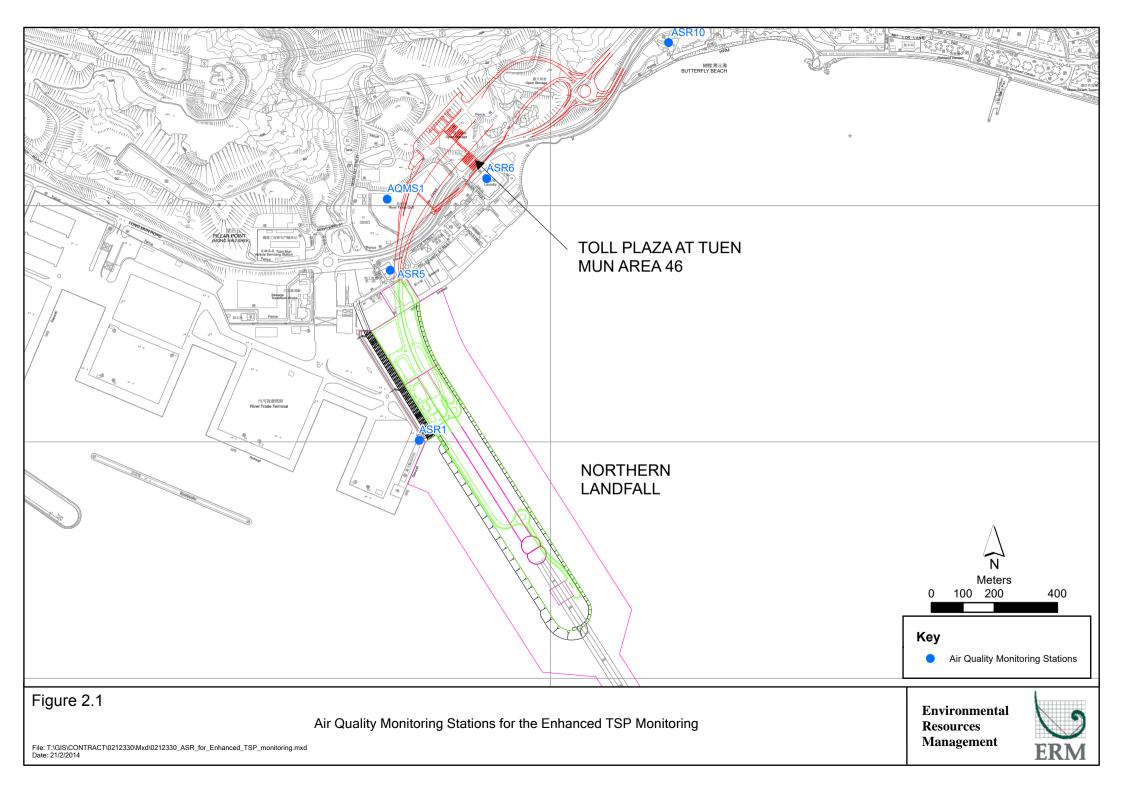

| Remarks | The monitoring results, wind data and the locations of air quality monitoring stations are |
|---------|--------------------------------------------------------------------------------------------|
|         | attached (Annex B).                                                                        |

#### Annex B

Results of Air Quality Monitoring, Wind Data & Locations of Air Quality Monitoring Stations

|         | Air quality monitoring results on 9/10/2020 |            |         |         |            |             |         |       |  |  |
|---------|---------------------------------------------|------------|---------|---------|------------|-------------|---------|-------|--|--|
| Project | Contract                                    | Date       | Station | Weather | Start time | Parameters  | Results | Unit  |  |  |
| TMCLKL  | HY/2012/08                                  | 2020-10-09 | ASR10   | Sunny   | 8:10:00    | 1-hour TSP  | 94      | ug/m3 |  |  |
| TMCLKL  | HY/2012/08                                  | 2020-10-09 | ASR10   | Sunny   | 9:12:00    | 1-hour TSP  | 64      | ug/m3 |  |  |
| TMCLKL  | HY/2012/08                                  | 2020-10-09 | ASR10   | Sunny   | 10:14:00   | 1-hour TSP  | 85      | ug/m3 |  |  |
| TMCLKL  | HY/2012/08                                  | 2020-10-09 | ASR6    | Sunny   | 8:20:00    | 1-hour TSP  | 178     | ug/m3 |  |  |
| TMCLKL  | HY/2012/08                                  | 2020-10-09 | ASR6    | Sunny   | 9:22:00    | 1-hour TSP  | 91      | ug/m3 |  |  |
| TMCLKL  | HY/2012/08                                  | 2020-10-09 | ASR6    | Sunny   | 10:24:00   | 1-hour TSP  | 109     | ug/m3 |  |  |
| TMCLKL  | HY/2012/08                                  | 2020-10-09 | ASR5    | Sunny   | 8:32:00    | 1-hour TSP  | 373     | ug/m3 |  |  |
| TMCLKL  | HY/2012/08                                  | 2020-10-09 | ASR5    | Sunny   | 9:34:00    | 1-hour TSP  | 178     | ug/m3 |  |  |
| TMCLKL  | HY/2012/08                                  | 2020-10-09 | ASR5    | Sunny   | 10:36:00   | 1-hour TSP  | 167     | ug/m3 |  |  |
| TMCLKL  | HY/2012/08                                  | 2020-10-09 | ASR1    | Sunny   | 8:44:00    | 1-hour TSP  | 181     | ug/m3 |  |  |
| TMCLKL  | HY/2012/08                                  | 2020-10-09 | ASR1    | Sunny   | 9:46:00    | 1-hour TSP  | 145     | ug/m3 |  |  |
| TMCLKL  | HY/2012/08                                  | 2020-10-09 | ASR1    | Sunny   | 10:48:00   | 1-hour TSP  | 114     | ug/m3 |  |  |
| TMCLKL  | HY/2012/08                                  | 2020-10-09 | AQMS1   | Sunny   | 8:55:00    | 1-hour TSP  | 80      | ug/m3 |  |  |
| TMCLKL  | HY/2012/08                                  | 2020-10-09 | AQMS1   | Sunny   | 9:57:00    | 1-hour TSP  | 106     | ug/m3 |  |  |
| TMCLKL  | HY/2012/08                                  | 2020-10-09 | AQMS1   | Sunny   | 10:59:00   | 1-hour TSP  | 94      | ug/m3 |  |  |
| TMCLKL  | HY/2012/08                                  | 2020-10-09 | ASR10   | Sunny   | 11:16:00   | 24-hour TSP | 73      | ug/m3 |  |  |
| TMCLKL  | HY/2012/08                                  | 2020-10-09 | ASR6    | Sunny   | 11:26:00   | 24-hour TSP | 105     | ug/m3 |  |  |
| TMCLKL  | HY/2012/08                                  | 2020-10-09 | ASR5    | Sunny   | 11:38:00   | 24-hour TSP | 125     | ug/m3 |  |  |
| TMCLKL  | HY/2012/08                                  | 2020-10-09 | ASR1    | Sunny   | 11:50:00   | 24-hour TSP | 153     | ug/m3 |  |  |
| TMCLKL  | HY/2012/08                                  | 2020-10-09 | AQMS1   | Sunny   | 12:01:00   | 24-hour TSP | 82      | ug/m3 |  |  |