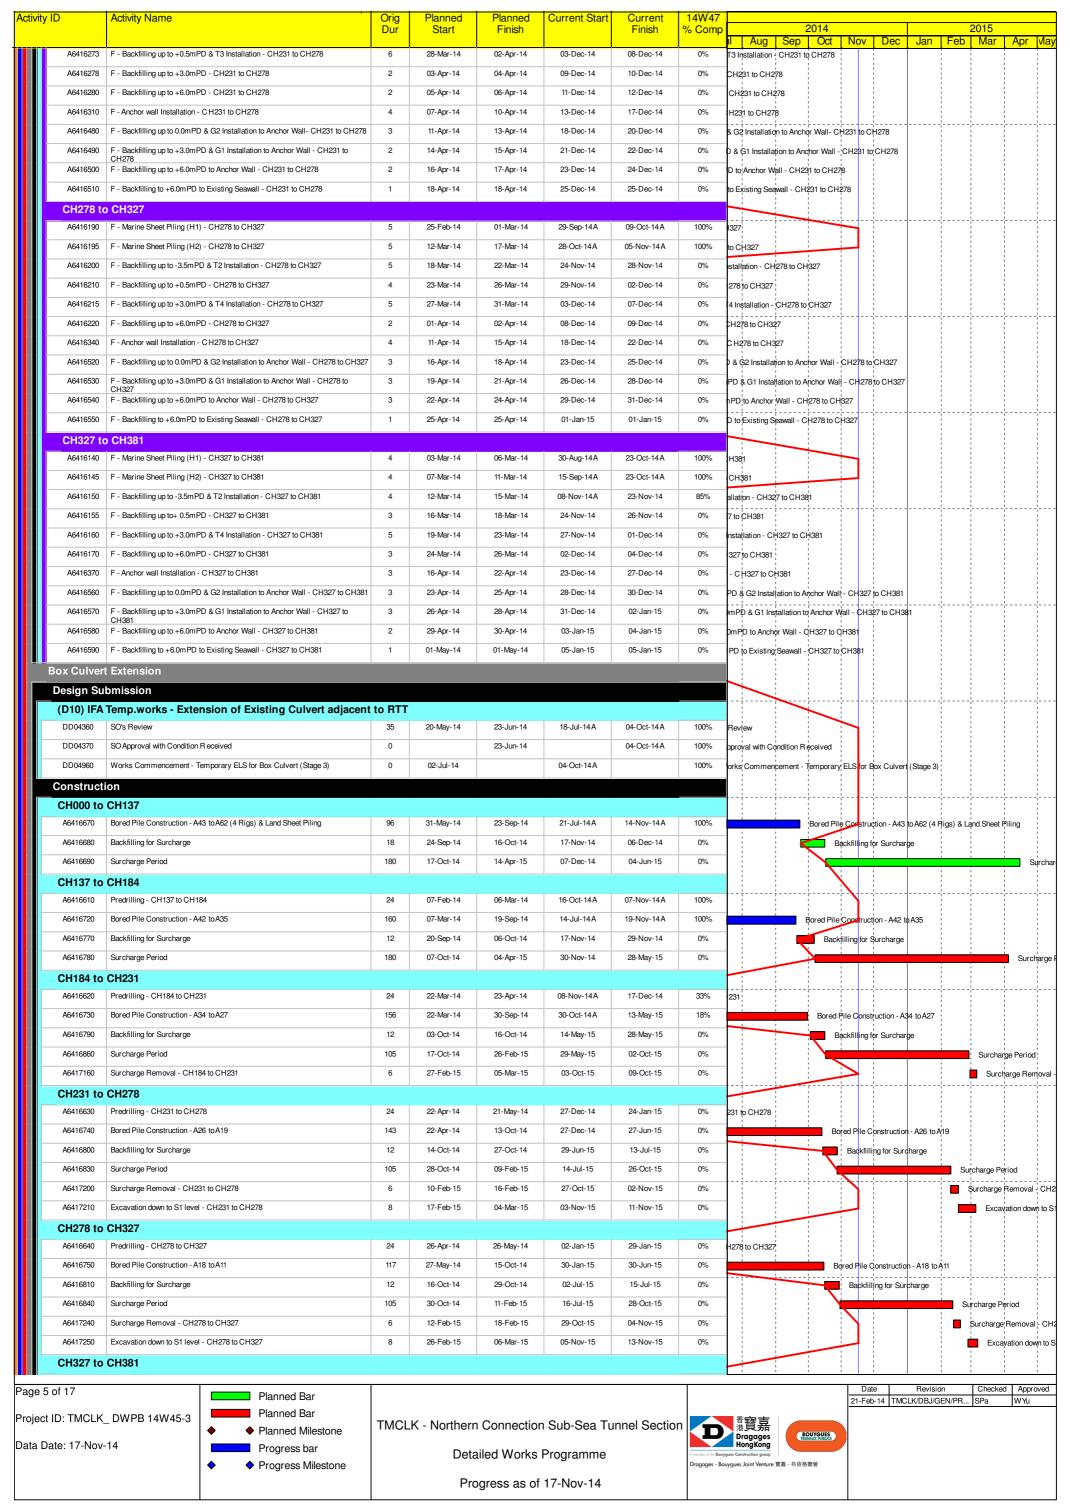

Progress Milestone

| Activity I   | D                      | Activity Name                                                                                    | Orig | Planned      | Planned      | Current Start          | Current                | 14W47                       | 2014 2015                                            |
|--------------|------------------------|--------------------------------------------------------------------------------------------------|------|--------------|--------------|------------------------|------------------------|-----------------------------|------------------------------------------------------|
|              |                        |                                                                                                  | Dur  | Start        | Finish       |                        | Finish                 | % Comp                      | I Aug Sep Oct Nov Dec Jan Feb Mar Apr May            |
|              |                        | Surcharge Period - Zone C1 - (CH443 to 493)                                                      | 180  | 08-Oct-14    | 05-Apr-15    | 25-Nov-14A             | 17-Jun-15              | 16%                         | Surcharge                                            |
| III <u>-</u> | Zone C2                | Secural                                                                                          |      |              |              |                        |                        |                             | <b>\</b>                                             |
| Ш            | Vertical S<br>NRC14690 | VS - Berm Stone - Zone C2 - (CH543 to 598)                                                       | 3    | 19-Jul-14    | 22-Jul-14    | 03-Nov-14A             | 03-Nov-14A             | 100%                        | VS - Berm Stone - Zpne C2 - (CH5 3 to 598)           |
|              |                        | VS - Mass Concrete Coping - Zone C2 - (CH543 to 598)                                             | 8    | 20-Jun-14    | 30-Jun-14    | 01-Nov-14A             | 24-Nov-14              | 17%                         | - Mass Concrete Coping - Zone C2 - (CH543 to 598)    |
| шь           | Sloping                | Seawall                                                                                          |      |              |              |                        |                        |                             |                                                      |
| ШГ           | <u> </u>               | SS - Armour Rock Underlayer - Zone C2 - (CH543 to 598)                                           | 5    | 21-Feb-14    | 26-Feb-14    | 22-Nov-14              | 27-Nov-14              | 0%                          | CH543 to 598)                                        |
|              | NRC14870               | SS - Armour Rock - Zone C2 - (CH543 to 598)                                                      | 4    | 08-Mar-14    | 12-Mar-14    | 15-Dec-14              | 18-Dec-14              | 0%                          | to 598)                                              |
|              | NRC14900               | SS - Mass Concrete Coping - Zone C2 - (CH543 to 598)                                             | 7    | 26-Jun-14    | 04-Jul-14    | 15-Dec-14              | 22-Dec-14              | 0%                          | S - Mass Concrete Coping - Zone C2 - (CH543 to 598)  |
|              | Reclama                | tion                                                                                             |      |              |              |                        |                        |                             |                                                      |
| ШГ           | NRC15120               | Public Fill - Zone C2 - (CH543 to 598) to +10mPD                                                 | 6    | 11-Sep-14    | 17-Sep-14    | 17-Sep-14A             | 24-Oct-14A             | 100%                        | Public Fill - 2000 C2 - (CH543 to 598) to +10mPD     |
|              | NRC15290               | Surcharge Period - Zone C2 - (CH543 to 598)                                                      | 180  | 18-Sep-14    | 16-Mar-15    | 25-Oct-14A             | 17-Jun-15              | 16%                         | Surcharge Perio                                      |
|              | Zone B                 |                                                                                                  |      |              |              |                        |                        |                             | N N N N N N N N N N N N N N N N N N N                |
|              | Vertical S             | Seawall                                                                                          |      |              |              |                        |                        |                             |                                                      |
|              | NRC11360               | VS - Berm Stone - Zone B - (CH598 to 648)                                                        | 3    | 23-Jul-14    | 25-Jul-14    | 05-Nov-14A             | 13-Nov-14A             | 100%                        | VS - Berm Stone - Zone B - (CH5 3 to 648)            |
|              |                        | VS - Berm Stone - Zone B - (CH648 to 698)                                                        | 3    | 26-Jul-14    | 29-Jul-14    | 14-Nov-14A             | 20-Nov-14A             | 100%                        | VS - Berm Stone - Zone B - (CH648 to 698)            |
| Ш            |                        | VS - Berm Stone - Zone B - (CH698 to 738)                                                        | 3    | 30-Jul-14    | 01-Aug-14    | 19-Nov-14A             | 22-Nov-14A             | 100%                        | VS - Berm Stone - Zone B - (CH 598 to 738)           |
| Ш            |                        | VS - Mass Concrete Coping - Zone B - (CH598 to 648)                                              | 8    | 30-Jun-14    | 09-Jul-14    | 21-Oct-14A             | 28-Nov-14              | 33%                         | VS - Mass Concrete Coping - Zone B - (CH598 to 648)  |
|              |                        | VS - Mass Concrete Coping - Zone B - (CH648 to 698)                                              | 8    | 10-Jul-14    | 18-Jul-14    | 20-Nov-14A             | 06-Dec-14              | 8%                          | VS - Mass Concrete Coping - Zone B - (CH648 to 698)  |
|              |                        | VS - Mass Concrete Coping - Zone B - (CH698 to 738)                                              | 8    | 19-Jul-14    | 28-Jul-14    | 08-Dec-14              | 16-Dec-14              | 0%                          | VS - Mass Concrete Coping - Zone B - (CH698 to 738)  |
|              | Sloping                | Seawall SS - Armour Rock Underlayer - Zone B - (CH598 to 648)                                    | 5    | 04-Mar-14    | 08-Mar-14    | 15-Oct-14A             | 03-Nov-14A             | 100%                        | (CH598 to 648)                                       |
|              |                        | SS - Armour Rock Underlayer - Zone B - (CH648 to 698)                                            | 5    | 14-Mar-14    | 19-Mar-14    | 04-Nov-14A             | 29-Nov-14              | 54%                         | B - (CH648 to 698)                                   |
|              |                        | SS - Armour Rock Underlayer - Zone B - (CH698 to 738)                                            | 5    | 26-Mar-14    | 31-Mar-14    | 01-Dec-14              | 05-Dec-14              | 0%                          | tone(B - (CH698 to 738)                              |
|              |                        | SS - Armour Rock - Zone B - (CH598 to 648)                                                       | 4    | 01-Apr-14    | 04-Apr-14    | 19-Dec-14              | 23-Dec-14              | 0%                          | H598 to 648)                                         |
|              |                        | SS - Armour Rock - Zone B - (CH648 to 698)                                                       | 4    | 07-Apr-14    | 10-Apr-14    | 24-Dec-14              | 30-Dec-14              | 0%                          | (CH648 to 698)                                       |
|              |                        | SS - Armour Rock - Zone B - (CH698 to 738)                                                       | 4    | 11-Apr-14    | 15-Apr-14    | 31-Dec-14              | 05-Jan-15              | 0%                          | (CH698 to 738)                                       |
| Ш            | NRC11610               | SS - Mass Concrete Coping - Zone B - (CH598 to 648)                                              | 7    | 05-Jul-14    | 12-Jul-14    | 10-Oct-14A             | 21-Oct-14A             | 100%                        | SS - Mass Concrete Coping - Zone B (CH598 to 648)    |
|              | NRC11620               | SS - Mass Concrete Coping - Zone B - (CH648 to 698)                                              | 7    | 14-Jul-14    | 21-Jul-14    | 22-Oct-14A             | 05-Nov-14A             | 100%                        | SS - Mass Concrete Coping - Zone 8 - (CH648 to 698)  |
|              | NRC11630               | SS - Mass Concrete Coping - Zone B - (CH698 to 738)                                              | 7    | 22-Jul-14    | 29-Jul-14    | 06-Nov-14A             | 11-Nov-14 A            | 100%                        | SS - Mass Concrete Coping - Zone B - (CH698 to 738)  |
|              | Reclama                | tion                                                                                             |      |              |              |                        |                        |                             |                                                      |
| Ш            | NRC11920               | Public Fill - Zone B - (CH698 to 738) to +2.5mPD                                                 | 7    | 17-Jul-14    | 24-Jul-14    | 06-Sep-14A             | 18-Sep-14A             | 100%                        | Public Fill - Zone B - (CH698 to 731) to +2.5mPD     |
|              | NRC11960               | Public Fill - Zone B - (CH648 to 698) to +6.0mPD                                                 | 7    | 17-Jul-14    | 24-Jul-14    | 06-Sep-14A             | 21-Sep-14A             | 100%                        | Public Fill - Zone B - (CH648 to 694) to +6.0mPD     |
|              | NRC11970               | Public Fill - Zone B - (CH698 to 738) to +6.0mPD                                                 | 7    | 25-Jul-14    | 01-Aug-14    | 17-Sep-14A             | 26-Sep-14A             | 100%                        | Public Fill - Zone B - (CH698 to 738) to +6.0mPD     |
|              | NRC11990               | Public Fill - Zone B - (CH598 to 648) to +10mPD                                                  | 6    | 02-May-15    | 08-May-15    | 20-Sep-14A             | 22-Sep-14A             | 100%                        |                                                      |
|              | NRC12010               | Public Fill - Zone B - (CH698 to 738) to +10mPD                                                  | 6    | 09-Aug-14    | 15-Aug-14    | 25-Sep-14A             | 28-Sep-14A             | 100%                        | Public Fill - Zone B - (CH69 to 738) to +10mPD       |
|              | NRC15310               | Surcharge Period - Zone B - (CH598 to 648)                                                       | 180  | 09-May-15    | 04-Nov-15    | 22-Sep-14A             | 01-Dec-15              | 26%                         |                                                      |
|              | NRC15350               | Surcharge Period - Zone B - (CH698 to 738)                                                       | 180  | 16-Aug-14    | 11-Feb-15    | 29-Sep-14A             | 09-Apr-15              | 28%                         | Surcharge Period - Zone B                            |
|              | NRC15360               | Surcharge Removal - Zone B - (CH698 to 738)                                                      | 10   | 12-Feb-15    | 02-Mar-15    | 10-Apr-15              | 21-Apr-15              | 0%                          | Surcharge Removal                                    |
|              | Zone A1                |                                                                                                  |      |              |              |                        |                        |                             |                                                      |
| Ш,           | Vertical S             |                                                                                                  |      | 07.11        | 10.11        |                        | 05.0 444               | 1000/                       |                                                      |
| ш            |                        | VS - Granular Filter - Zone A1 - (CH798 to 793)                                                  | 4    | 07-May-14    | 10-May-14    | 01-Sep-14A             | 25-Sep-14A             | 100%                        | - Zone A1 - (CH738 to 793)                           |
| Ш            |                        | VS - Berm Stone - Zone A1 - (CH738 to 793)  VS - Mass Concrete Coping - Zone A1 - (CH738 to 793) | 8    | 02-Aug-14    | 05-Aug-14    | 17-Nov-14<br>17-Dec-14 | 19-Nov-14<br>27-Dec-14 | 0%                          | VS - Berm Stone - Zone A1 - (CH738 to 793)           |
|              |                        |                                                                                                  | 0    | 29-Jul-14    | 06-Aug-14    | 17-Dec-14              | 27-000-14              | 0%                          | VS - Mass Conçrete Coping - Zone A1 - (CH788 to 793) |
| Ш            | Sloping :              | Seawall SS - Armour Rock Underlayer - ZoneA1 - (CH738 to 793)                                    | 5    | 01-Apr-14    | 07-Apr-14    | 06-Dec-14              | 11-Dec-14              | 0%                          | - Zone A1 - (CH738 to 793)                           |
|              |                        | SS - Armour Rock - Zone A1 - (CH738 to 793)                                                      | 4    | 16-Apr-14    | 23-Apr-14    | 06-Jan-15              | 09-Jan-15              | 0%                          | A1 - (CH738 to 793)                                  |
|              |                        | SS - Mass Concrete Coping - Zone A1 - (CH738 to 793)                                             | 7    | 30-Jul-14    | 06-Aug-14    | 10-Jan-15              | 17-Jan-15              | 0%                          | SS - Mass Concrete Coping - Zone A1 - (CH788 to 793) |
|              |                        | Sloping - Geotextile - Zone A1 - (CH738 to 793)                                                  | 2    | 02-Apr-14    | 03-Apr-14    | 23-Sep-14A             | 23-Sep-14A             | 100%                        | (CH738 to 793)                                       |
|              |                        | Sloping - Granular Filter - Zone A1 - (CH738 to 793)                                             | 3    | 04-Apr-14    | 08-Apr-14    | 28-Sep-14A             | 28-Sep-14A             | 100%                        | A1 - (CH738 to 793)                                  |
|              | Reclama                |                                                                                                  |      | ·            |              |                        | ·                      |                             |                                                      |
|              |                        | Reclamation - Band Drain - Zone A1 - (CH738 to 793) ( deleted )                                  | 4    | 17-May-14    | 21-May-14    | 29-Sep-14A             | 29-Sep-14A             | 100%                        | and Drain - Zone A1 - (CH738 to 793) ( deleted )     |
|              | NRC12300               | Public Fill - ZoneA1 - (CH738 to 793) to -2.5mPD                                                 | 3    | 30-Jun-14    | 03-Jul-14    | 23-Sep-14A             | 25-Sep-14A             | 100%                        | Jolic;Fill - ZonęA1 - (CH738 to 793) to -2.5mPD      |
|              | NRC12310               | Public Fill - ZoneA1 - (CH738 to 793) to +2.5mPD                                                 | 7    | 25-Jul-14    | 01-Aug-14    | 23-Sep-14A             | 25-Sep-14A             | 100%                        | Public Fill - ZoneA1 - (CH738 to 793) to +2.5mPD     |
|              | NRC12320               | Public Fill - ZoneA1 - (CH738 to 793) to +6.0mPD                                                 | 7    | 02-Aug-14    | 09-Aug-14    | 26-Sep-14A             | 18-Oct-14A             | 100%                        | ■ Public Fill - Zone A1 - (CH738 to 793) to +6.0mPD  |
|              | NRC12340               | Public Fill - ZoneA1 - (CH738 to 793) to +10mPD                                                  | 6    | 15-Oct-14    | 21-Oct-14    | 17-Jan-15              | 23-Jan-15              | 0%                          | Public Fill - Zone A1 - (CH738 to 793) to +10mPD     |
|              | NRC15370               | Surcharge Period - Zone A1 - (CH738 to 793)                                                      | 180  | 22-Oct-14    | 19-Apr-15    | 24-Jan-15              | 22-Jul-15              | 0%                          | Şurc                                                 |
|              | Zone A2                |                                                                                                  |      |              | !            | 1.                     |                        |                             | \                                                    |
|              | Vertical S             | Seawall                                                                                          |      |              |              |                        |                        |                             |                                                      |
|              | NRC12470               | VS - Seawall Block - Zone A2 - (CH893 to 956)                                                    | 17   | 16-May-14    | 05-Jun-14    | 23-Aug-14A             | 25-Oct-14A             | 100%                        | III Block - Zone A2 - (CH 893 to 956)                |
|              | NRC12480               | VS - Rockfill Type A - Zone A2 - (CH793 to 843)                                                  | 3    | 16-May-14    | 19-May-14    | 22-Sep-14A             | 22-Sep-14A             | 100%                        | e A - Zone A2 - (CH793 to 843)                       |
|              | NRC12490               | VS - Rockfill Type A - Zone A2 - (CH843 to 893)                                                  | 3    | 06-Jun-14    | 09-Jun-14    | 11-Oct-14 A            | 05-Nov-14A             | 100%                        | fill Type A- Zone A2 - (CH843 to 893)                |
|              |                        | VS - Rockfill Type A - Zone A2 - (CH893 to 956)                                                  | 7    | 10-Jun-14    | 17-Jun-14    | 11-Nov-14 A            | 23-Nov-14A             | 100%                        | ockfill Type A- Zone A2 - (CH893 to 956)             |
|              |                        | VS - Geotextile - Zone A2 - (C H843 to 893)                                                      | 2    | 12-Jun-14    | 13-Jun-14    | 11-Oct-14 A            | 10-Nov-14A             | 100%                        | ptextille - Zone A2 - (C H843 to 893)                |
|              |                        | VS - Geotextile - Zone A2 - (C H893 to 956)                                                      | 5    | 14-Jun-14    | 19-Jun-14    | 12-Nov-14A             | 23-Nov-14A             | 100%                        | eotextile - Zone A2 - (C H893 to 956)                |
|              |                        | VS - Granular Filter - Zone A2 - (CH793 to 843)                                                  | 4    | 14-Jun-14    | 18-Jun-14    | 21-Oct-14A             | 21-Oct-14A             | 100%                        | ranular Filter - Zone A2 - (CH793 to 843             |
|              |                        | VS - Granular Filter - Zone A2 - (CH843 to 893)                                                  | 4    | 19-Jun-14    | 23-Jun-14    | 03-Nov-14A             | 05-Nov-14A             | 100%                        | Granular Filter - Zone A2 - (CH843 to 853)           |
|              |                        | VS - Granular Filter - Zone A2 - (CH893 to 956)                                                  | 10   | 24-Jun-14    | 05-Jul-14    | 05-Nov-14A             | 23-Nov-14A             | 100%                        | S - Granular Filter - Zone A2 - (CH892+5 956)        |
|              | NHC12570               | VS - Berm Stone - Zone A2 - (CH793 to 843)                                                       | 3    | 06-Aug-14    | 08-Aug-14    | 20-Nov-14              | 22-Nov-14              | 0%                          | VS -Berm Stone - Zone A2 - (CH793 to 843)            |
| ige 3 d      | of 17                  | Planned Bar                                                                                      |      |              |              |                        |                        |                             | Date Revision Checked Approved                       |
| roiect I     | ID: TMCI K             | DWPB 14W45-3 Planned Bar                                                                         |      |              |              |                        |                        |                             | 21-Feb-14   TMCLK/DBJ/GEN/PR   SPa   WYu             |
| •            | _                      | ◆ Planned Milestone                                                                              | TMCL | K - Northern | n Connection | n Sub-Sea Tu           | innel Sectio           |                             | 育寶克<br>港貝茄<br>Drogages Bouyeuss                      |
| ata Da       | ate: 17-Nov-           | 1 10g1 035 bai                                                                                   |      | Deta         | ailed Works  | Programme              |                        | A member of the <b>Bouy</b> | Hong Kong gues Construction group                    |
|              |                        | Progress Milestone                                                                               | 1    |              |              | -                      |                        | Dragages - Bo               | uygues Joint Venture 寶嘉-布依格聯營                        |