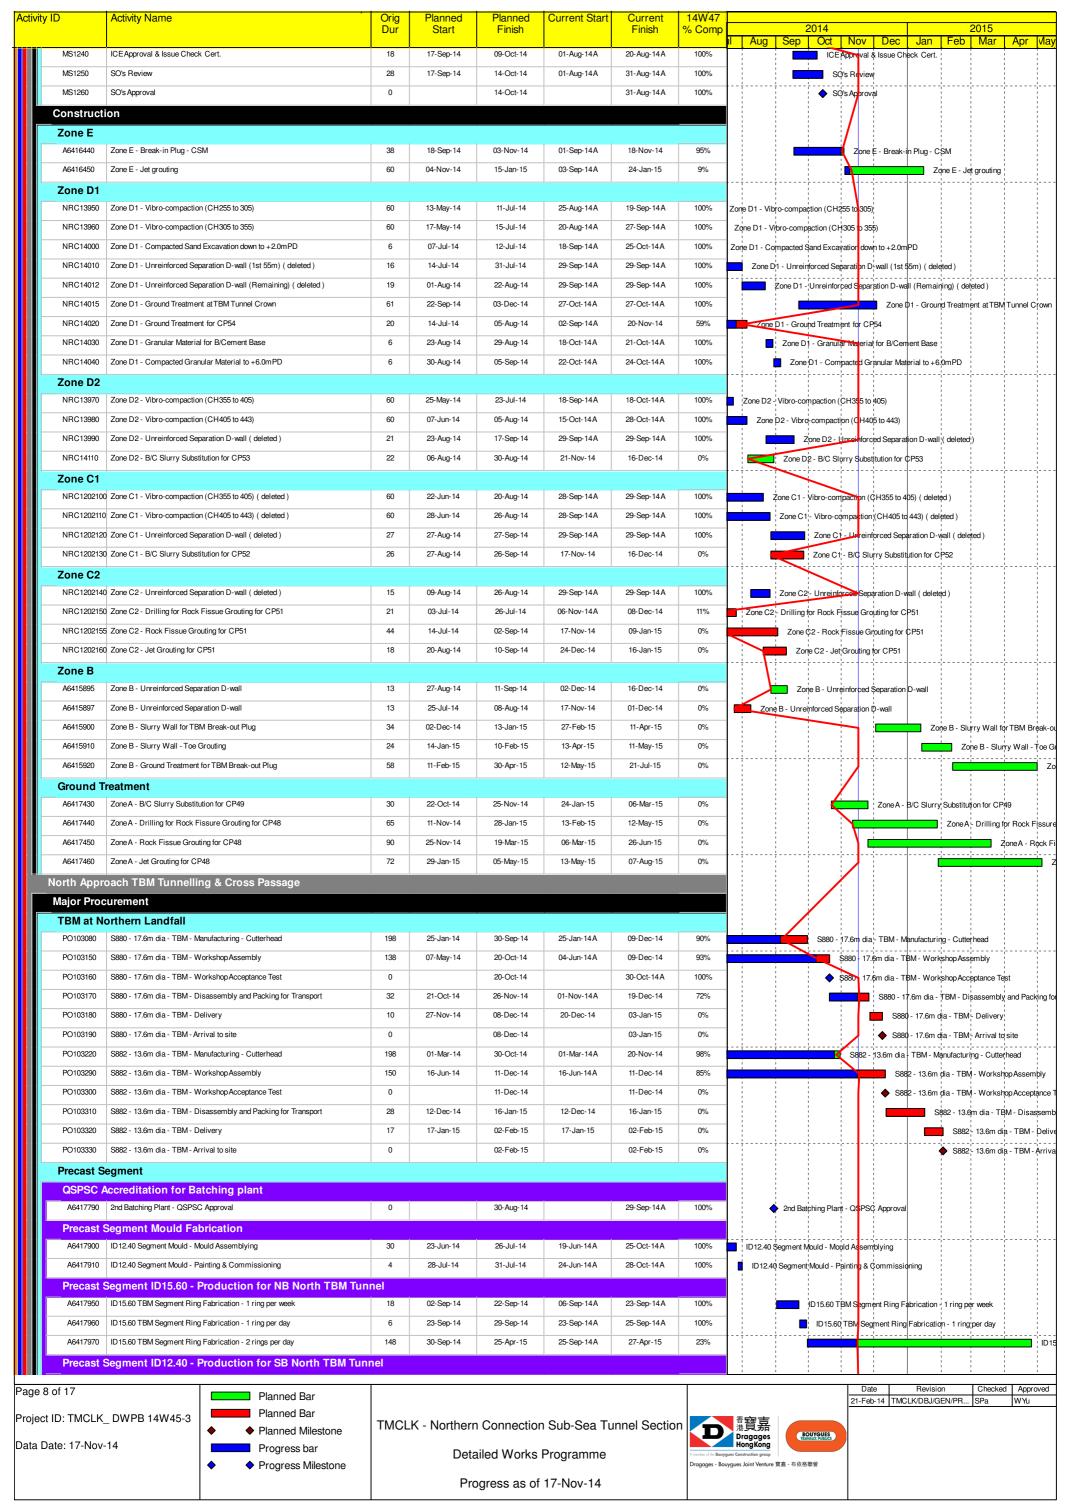

ar  Planned Milestone                                                                                    | TMCL        | K - Northern           | Connection             | າ Sub-Sea Tເ              | ınnel Sectio              | n               | 看寶嘉<br>港寶嘉                                                                                     |
| )ata        | Date: 17-Nov-  |                                                                                                                                |             | Dota                   | iled Works             | Dragramma                 |                           |                 | Dragages<br>HongKong<br>gues Construction group                                                |



Detailed Works Programme









Progress Milestone









Progress bar Progress Milestone

**Detailed Works Programme** Progress as of 17-Nov-14









Data Date: 17-Nov-14



**Detailed Works Programme** 







Progress Milestone









**Detailed Works Programme** 











| tivity ID  | Activity Name                                                 | Orig    | Planned    | Planned   | Current Start | Current   | 14W47  |                 |                                                   |  |
|------------|---------------------------------------------------------------|---------|------------|-----------|---------------|-----------|--------|-----------------|---------------------------------------------------|--|
| ŕ          | ,                                                             | Dur     | Start      | Finish    |