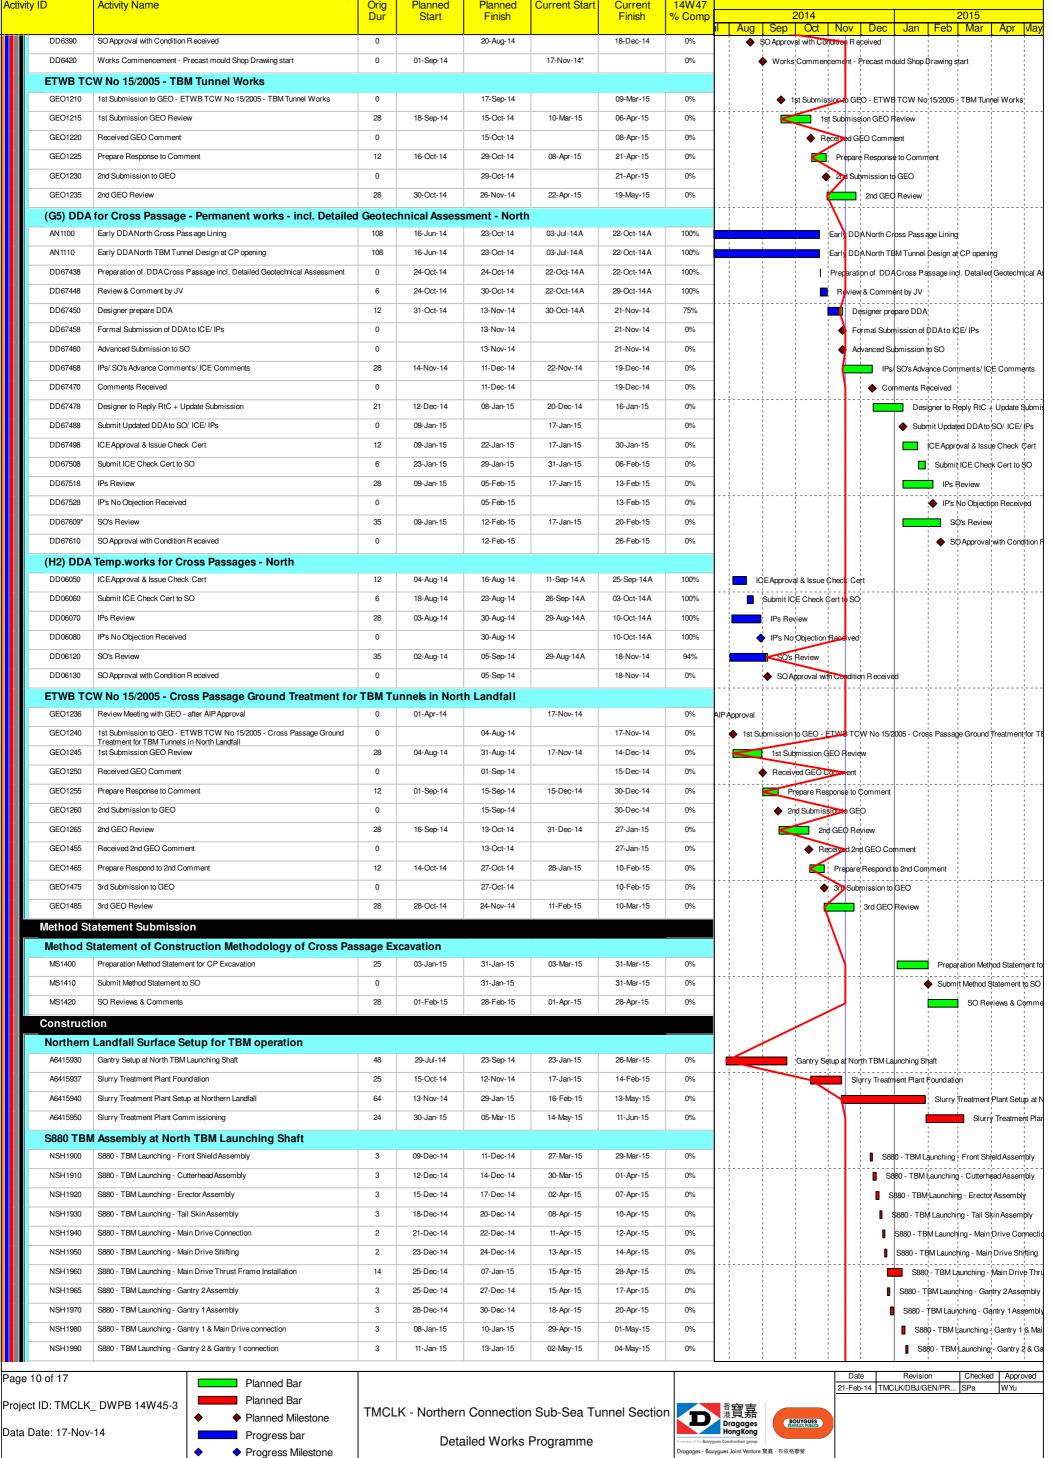

| TMCL        | K - Northern           | Connection             | າ Sub-Sea Tເ              | ınnel Sectio              | n               | 看寶嘉<br>港寶嘉                                                                                     |
| )ata        | Date: 17-Nov-  |                                                                                                                                |             | Dota                   | iled Works             | Dragramma                 |                           |                 | Dragages<br>HongKong<br>gues Construction group                                                |



Detailed Works Programme









Progress Milestone









Progress bar Progress Milestone

**Detailed Works Programme** Progress as of 17-Nov-14









Data Date: 17-Nov-14



**Detailed Works Programme** 







Progress Milestone









**Detailed Works Programme** 











| tivity ID  | Activity Name                                                 | Orig    | Planned    | Planned   | Current Start | Current   | 14W47  |                 |                                                   |  |
|------------|---------------------------------------------------------------|---------|------------|-----------|---------------|-----------|--------|-----------------|---------------------------------------------------|--|
| ŕ          | ,                                                             | Dur     | Start      | Finish    |               | Finish    | % Comp | 2014            | 2015