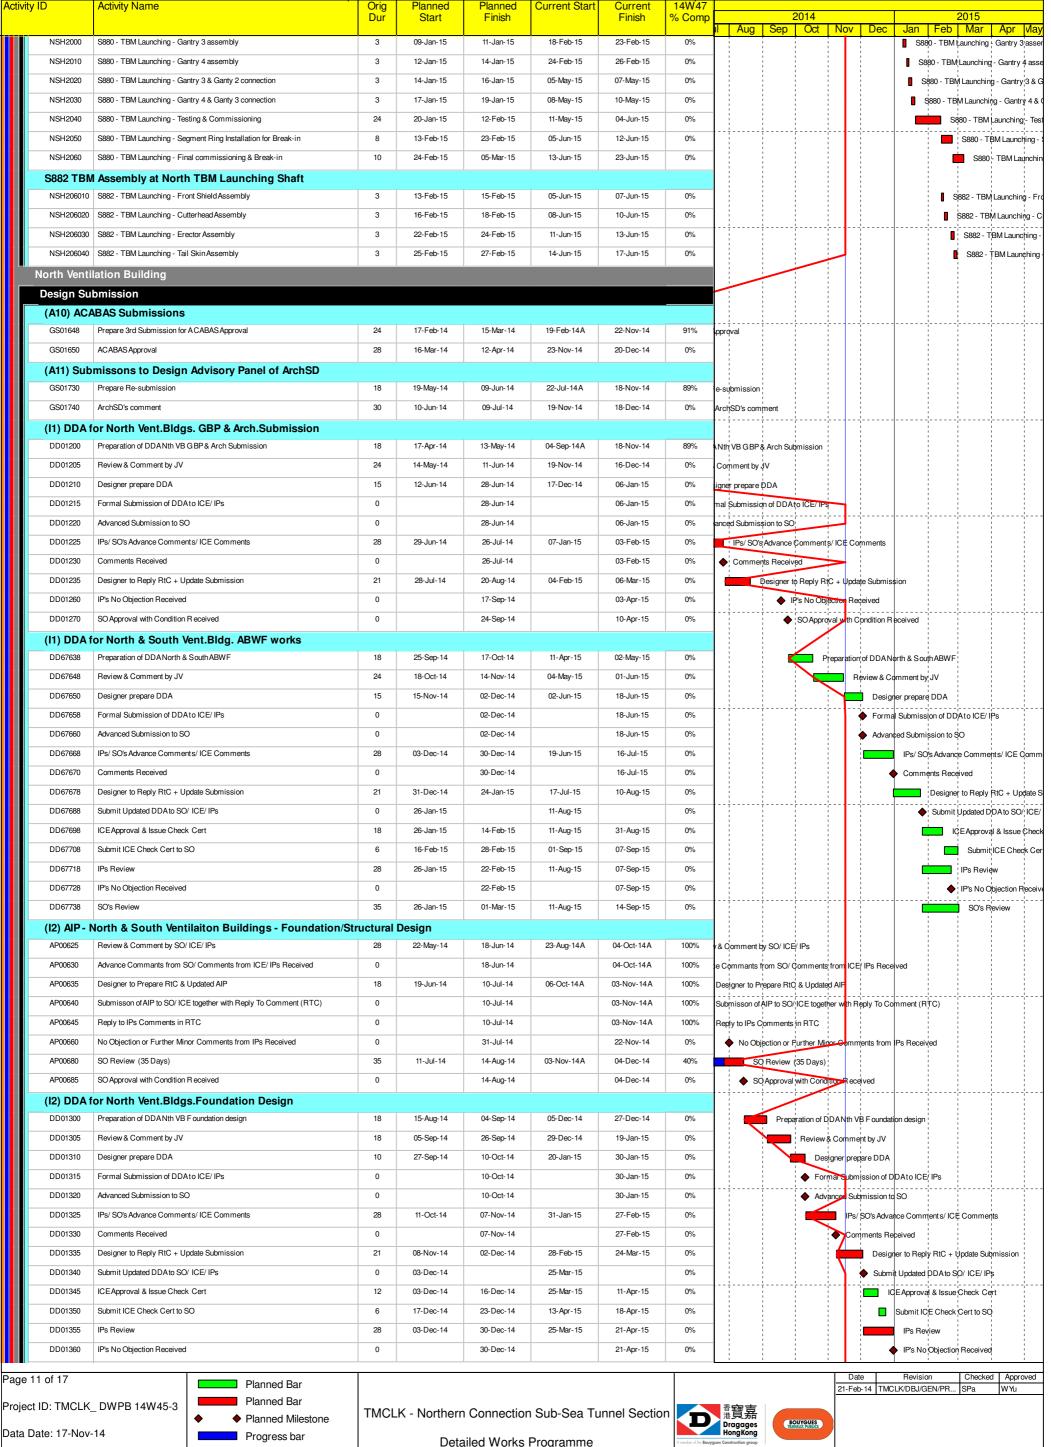

| TMCL        | K - Northern           | Connection             | າ Sub-Sea Tເ              | ınnel Sectio              | n               | 看寶嘉<br>港寶嘉                                                                                     |
| )ata        | Date: 17-Nov-  |                                                                                                                                |             | Dota                   | iled Works             | Dragramma                 |                           |                 | Dragages<br>HongKong<br>gues Construction group                                                |



Detailed Works Programme









Progress Milestone









Progress bar Progress Milestone

**Detailed Works Programme** Progress as of 17-Nov-14









Data Date: 17-Nov-14



**Detailed Works Programme** 







Progress Milestone









**Detailed Works Programme** 











| tivity ID  | Activity Name                                                 | Orig    | Planned    | Planned   | Current Start | Current   | 14W47  |                 |                                                   |  |
|------------|---------------------------------------------------------------|---------|------------|-----------|---------------|-----------|--------|-----------------|---------------------------------------------------|--|
| ŕ          | ,                                                             | Dur     | Start      | Finish    |               | Finish    | % Comp | 2014            | 2015                                              |