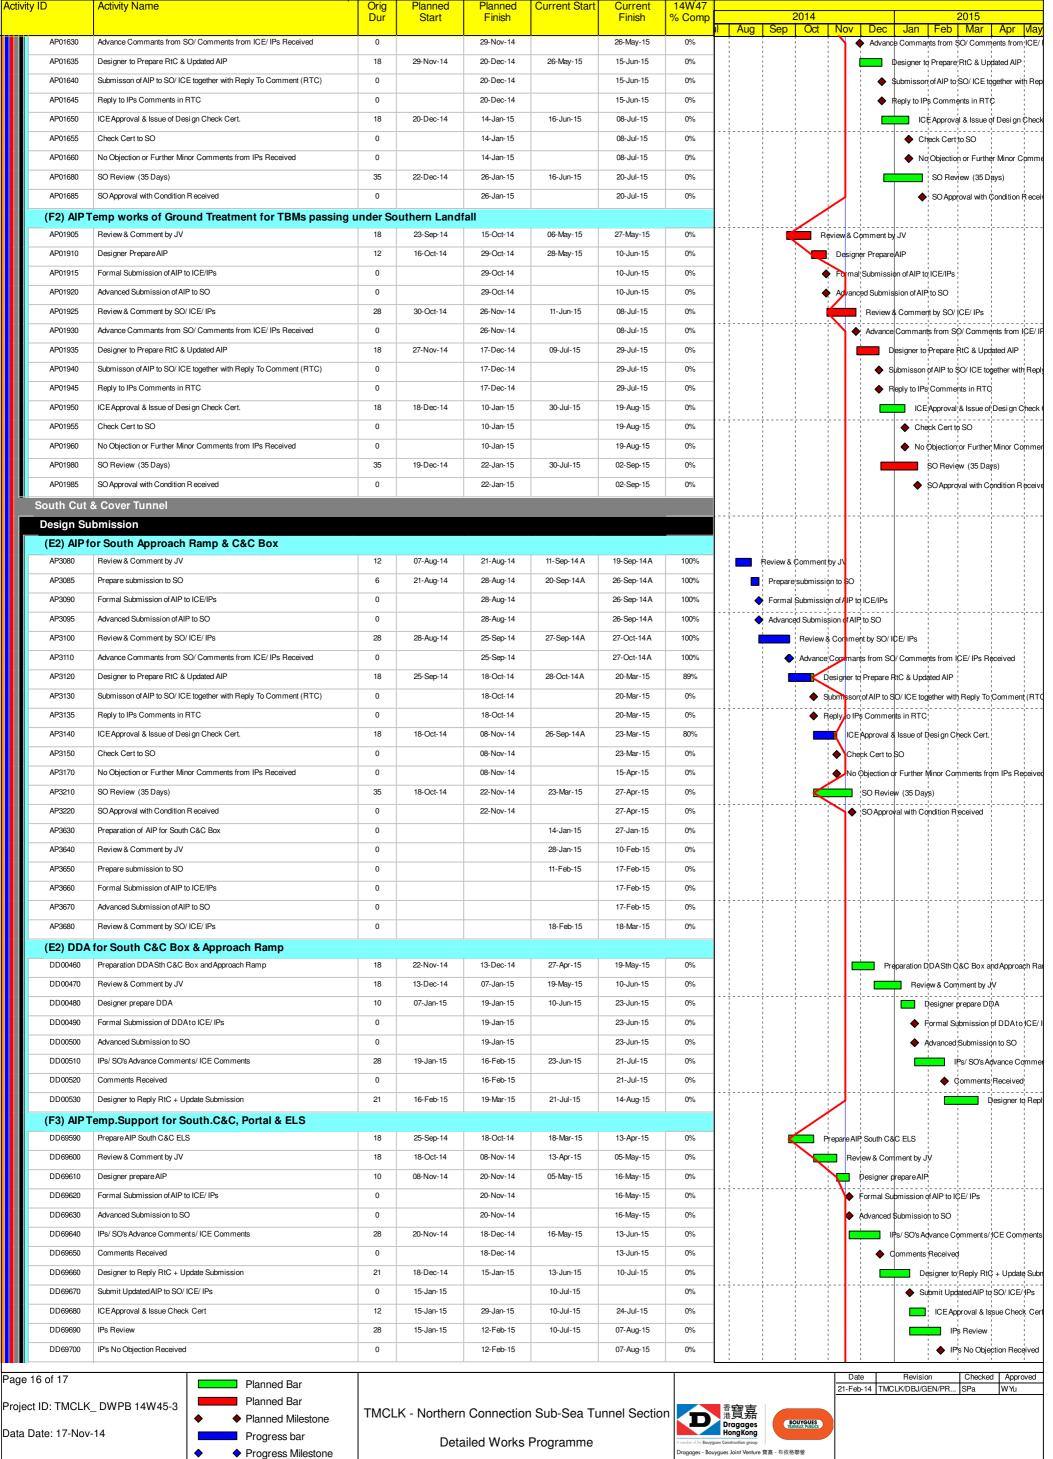

n               | 看寶嘉<br>港寶嘉                                                                                     |
| )ata        | Date: 17-Nov-  |                                                                                                                                |             | Dota                   | iled Works             | Dragramma                 |                           |                 | Dragages<br>HongKong<br>gues Construction group                                                |



Detailed Works Programme









Progress Milestone









Progress bar Progress Milestone

**Detailed Works Programme** Progress as of 17-Nov-14









Data Date: 17-Nov-14



**Detailed Works Programme** 







Progress Milestone









**Detailed Works Programme** 











| tivity ID  | Activity Name                                                 | Orig    | Planned    | Planned   | Current Start | Current   | 14W47  |                 |                                                   |  |
|------------|---------------------------------------------------------------|---------|------------|-----------|---------------|-----------|--------|-----------------|---------------------------------------------------|--|
| ŕ          | ,                                                             | Dur     | Start      | Finish    |               | Finish    | % Comp | 2014            | 2015                                              |  |
| DD69710    | SO's Review                                                   | 35      | 15-Jan-15  | 19-Feb-15 | 10-Jul-15