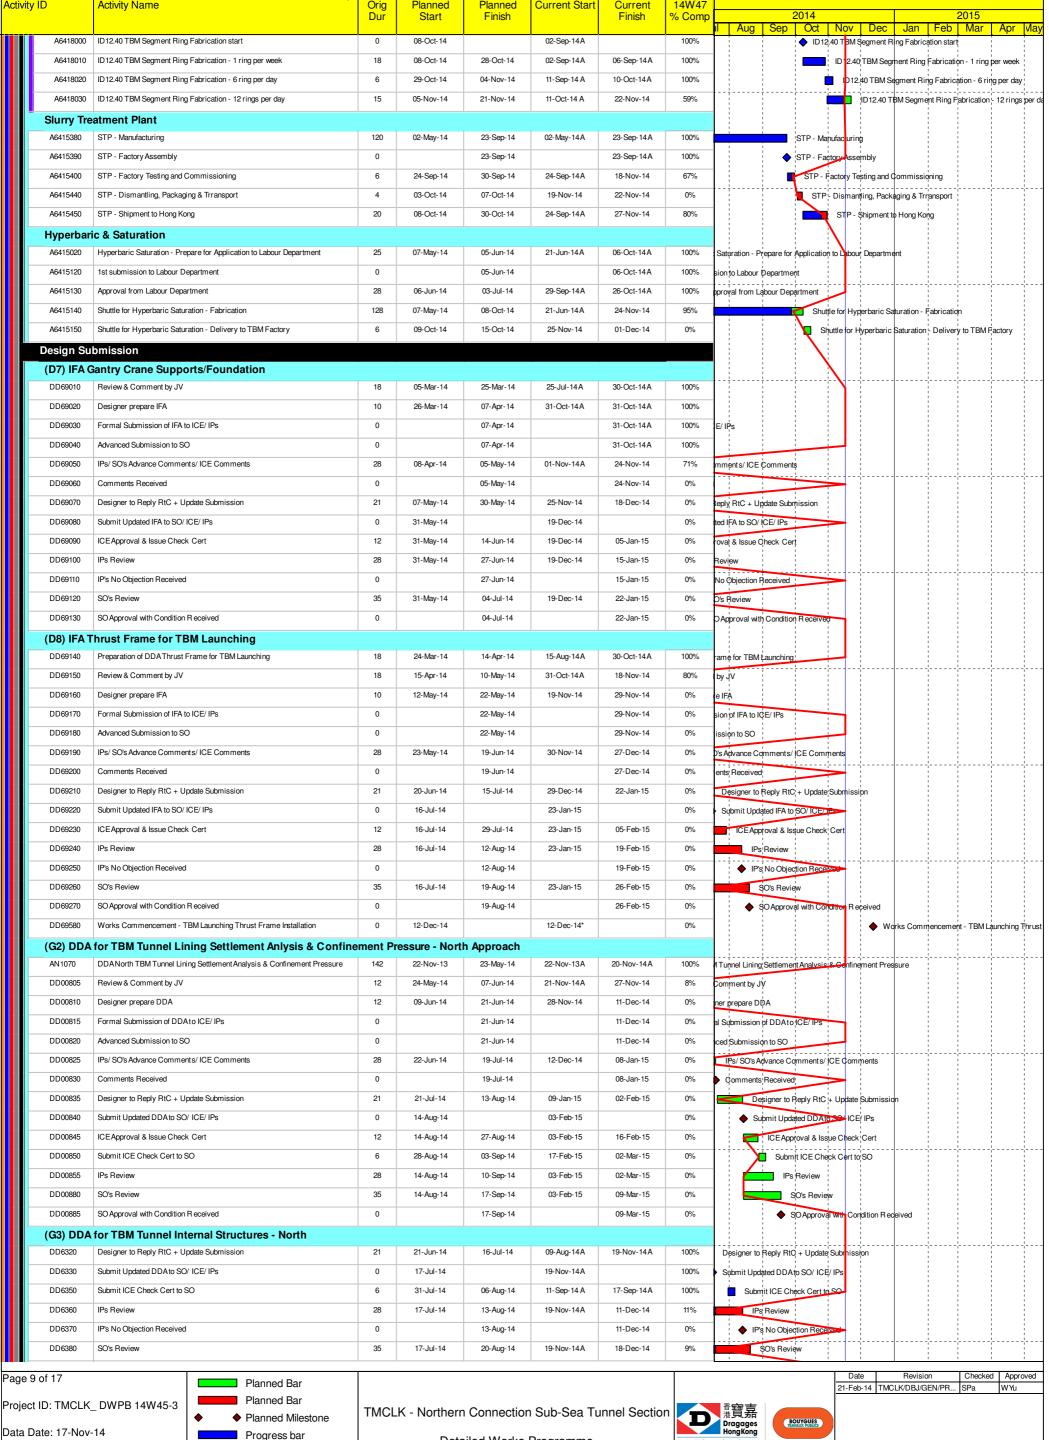

Planned Milestone                                                                                    | TMCL        | K - Northern           | Connection             | າ Sub-Sea Tເ              | ınnel Sectio              | n               | 看寶嘉<br>港寶嘉                                                                                     |
| )ata        | Date: 17-Nov-  |                                                                                                                                |             | Dota                   | iled Works             | Dragramma                 |                           |                 | Dragages<br>HongKong<br>gues Construction group                                                |



Detailed Works Programme









Progress Milestone









Progress bar Progress Milestone

**Detailed Works Programme** Progress as of 17-Nov-14









Data Date: 17-Nov-14



**Detailed Works Programme** 







Progress Milestone









**Detailed Works Programme** 











| tivity ID  | Activity Name                                                 | Orig    | Planned    | Planned   | Current Start | Current   | 14W47  |                 |                                                   |  |
|------------|---------------------------------------------------------------|---------|------------|-----------|---------------|-----------|--------|-----------------|---------------------------------------------------|--|
| ŕ          | ,                                                             | Dur     | Start      | Finish    |