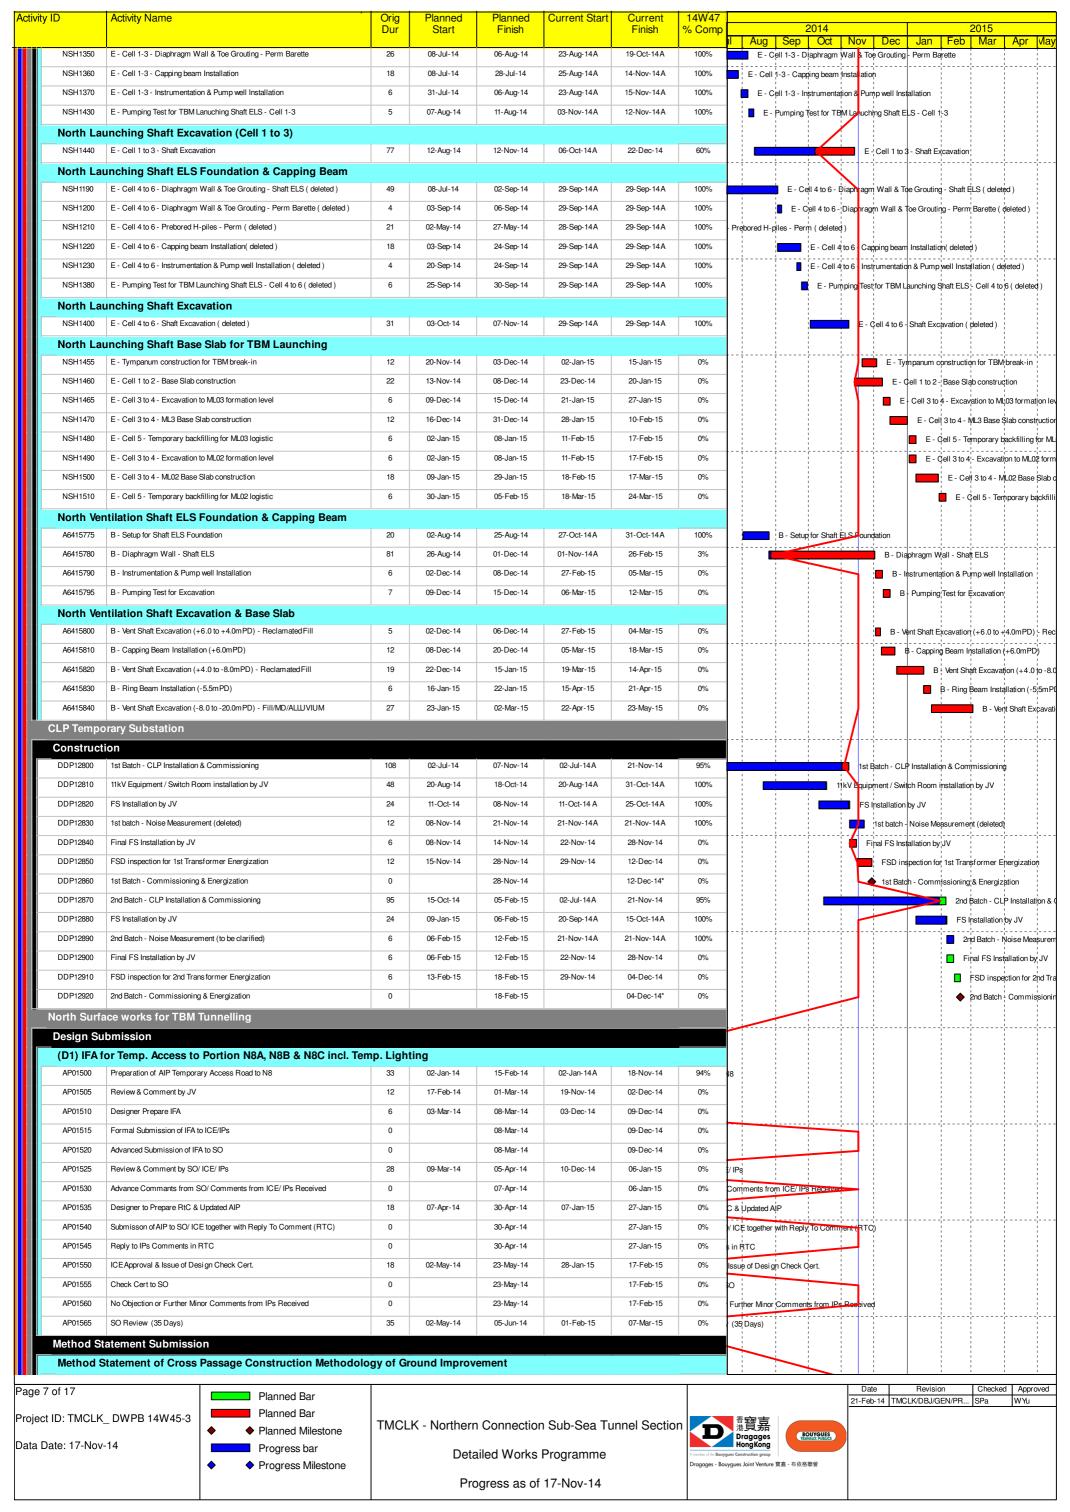

| tivity ID  | Activity Name                                                 | Orig    | Planned    | Planned   | Current Start | Current   | 14W47  |                 |                                                   |  |
|------------|---------------------------------------------------------------|---------|------------|-----------|---------------|-----------|--------|-----------------|---------------------------------------------------|--|
| ŕ          | ,                                                             | Dur     | Start      | Finish    |               | Finish    | % Comp | 2014            | 2015                                              |  |
| DD69710    | SO's Review                                                   | 35      | 15-Jan-15  | 19-Feb-15 | 10-Jul-15     | 14-Aug-15 | 0%     | Aug Sep Oct Nov | Dec Jan Feb Mar Apr May  SO's Review              |  |
|            |                                                               | 0       | 10 001 10  |           | 10 041 10     |           |        |                 |                                                   |  |
| DD69720    | SO Approval with Condition R eceived                          | 0       |            | 26-Feb-15 |               | 14-Aug-15 | 0%     | /               | SO Approval with Condit                           |  |
|            | ilation Building                                              |         |            |           |               |           |        | /               |                                                   |  |
| Design Su  | bmission                                                      |         |            |           |               |           |        | / /             |                                                   |  |
| (I1) DDA i | for South Vent.Bldg. GBP & Arch.Submission                    |         |            |           |               |           |        | / / /           |                                                   |  |
| DD01410    | Designer prepare DDA                                          | 15      | 13-Oct-14  | 29-Oct-14 | 30-Apr-15     | 18-May-15 | 0%     | Desi            | gner prepare DDA                                  |  |
| DD01415    | Formal Submission of DDAto ICE/ IPs                           | 0       |            | 29-Oct-14 |               | 18-May-15 | 0%     | Form            | nal Submission of DDAto ICE/ IPs                  |  |
| DD01420    | Advanced Submission to SO                                     | 0       |            | 29-Oct-14 |               | 18-May-15 | 0%     | <b>♦</b> Adva   | nced Submission to SO                             |  |
| DD01425    | IPs/ SO's Advance Comments/ ICE Comments                      | 28      | 30-Oct-14  | 26-Nov-14 | 19-May-15     | 15-Jun-15 | 0%     |                 | IPs/ SO's Advance Comments/ ICE Comments          |  |
| DD01430    | Comments Received                                             | 0       |            | 26-Nov-14 |               | 15-Jun-15 | 0%     | N.              | Comments Received                                 |  |
| DD01435    | Designer to Reply RtC + Update Submission                     | 21      | 27-Nov-14  | 20-Dec-14 | 16-Jun-15     | 11-Jul-15 | 0%     |                 | Designer to Reply RtC + Update Submission         |  |
| DD01440    | Submit Updated DDAto SO/ ICE/ IPs                             | 0       | 22-Dec-14  |           | 13-Jul-15     |           | 0%     |                 | ◆ Submit Updated DDAto SO/ ICE/IPs                |  |
| DD01445    | ICEApproval & Issue Check Cert                                | 18      | 22-Dec-14  | 14-Jan-15 | 13-Jul-15     | 01-Aug-15 | 0%     |                 | ICEApproval & Issue Check Cert                    |  |
| DD01450    | Submit ICE Check Cert to SO                                   | 6       | 15-Jan-15  | 21-Jan-15 | 03-Aug-15     | 08-Aug-15 | 0%     |                 | Submit IQE Check Cert to SO                       |  |
| DD01455    | IPs Review                                                    | 28      | 22-Dec-14  | 18-Jan-15 | 13-Jul-15     | 09-Aug-15 | 0%     |                 | IPs Review                                        |  |
| DD01460    | IP's No Objection Received                                    | 0       | ZE 500 14  | 18-Jan-15 | 10 041 10     | 09-Aug-15 | 0%     |                 |                                                   |  |
|            | · ·                                                           |         |            |           | 10.11.15      |           |        |                 | ♣ IP's No Objection Received                      |  |
| DD01465    | SO's Review                                                   | 35      | 22-Dec-14  | 25-Jan-15 | 13-Jul-15     | 16-Aug-15 | 0%     |                 | SO's Review                                       |  |
| DD01470    | SO Approval with Condition R eceived                          | 0       |            | 26-Jan-15 |               | 17-Aug-15 | 0%     |                 | SO Approval with Condition Receiv                 |  |
| (I2) DDA i | for South Vent.Bldg.Structural Design incl.Vent.Conn          | ections |            |           |               |           |        |                 |                                                   |  |
| DD67808    | Preparation of DDASth VB Structural Design incl. Vent Conn    | 18      | 28-Jan-15  | 17-Feb-15 | 17-Aug-15     | 05-Sep-15 | 0%     |                 | Preparation of DDASth VE                          |  |
| DD67818    | Review & Comment by JV                                        | 18      | 18-Feb-15  | 17-Mar-15 | 07-Sep-15     | 26-Sep-15 | 0%     |                 | Review & Comme                                    |  |
| South Surf | ace Roadworks, Utility & Drainage works                       | ı       |            |           |               |           |        |                 |                                                   |  |
| Design Su  | bmission                                                      |         |            |           |               |           |        |                 |                                                   |  |
| (E3) DDA   | for Sewerage, Drainage, Waterworks & Utility works            | or Sout | h Landfall |           |               |           |        |                 |                                                   |  |
| DD05810    | Preparation of DDA Sewerage & Drainage works for Sth Landfall | 18      | 08-Nov-14  | 28-Nov-14 | 23-Jan-15     | 12-Feb-15 | 0%     |                 | Preparation of DDASewerage & Drainage works for S |  |
| DD05820    | Review & Comment by JV                                        | 18      | 29-Nov-14  | 19-Dec-14 | 13-Feb-15     | 12-Mar-15 | 0%     | V               | Review & Comment by JV                            |  |
| DD05830    | Designer prepare DDA                                          | 10      | 20-Dec-14  | 03-Jan-15 | 13-Mar-15     | 24-Mar-15 | 0%     |                 | Designer prepare DDA                              |  |
| DD05840    | Advanced Submission to SO                                     | 0       |            | 03-Jan-15 |               | 24-Mar-15 | 0%     |                 | Advanced Submission to SO                         |  |
| DD05850    | Formal Submission of DDA to ICE/ IPs                          | 0       |            | 03-Jan-15 |               | 24-Mar-15 | 0%     |                 | Formal Submission of DDAto ICE/ IPs               |  |
|            |                                                               | 28      | 04 lon 15  |           | 25-Mar-15     |           | 0%     |                 |                                                   |  |
| DD05860    | IPs/ SO's Advance Comments / ICE Comments                     |         | 04-Jan-15  | 31-Jan-15 | ∠o-iviar-15   | 21-Apr-15 |        |                 | IPs/ SO's Advance Comments/ I                     |  |
| DD05870    | Comments Received                                             | 0       |            | 31-Jan-15 |               | 21-Apr-15 | 0%     |                 | Comments Received                                 |  |
| DD05880    | Designer to Reply RtC + Update Submission                     | 21      | 02-Feb-15  | 04-Mar-15 | 22-Apr-15     | 16-May-15 | 0%     |                 | Designer to Reply Rt(                             |  |