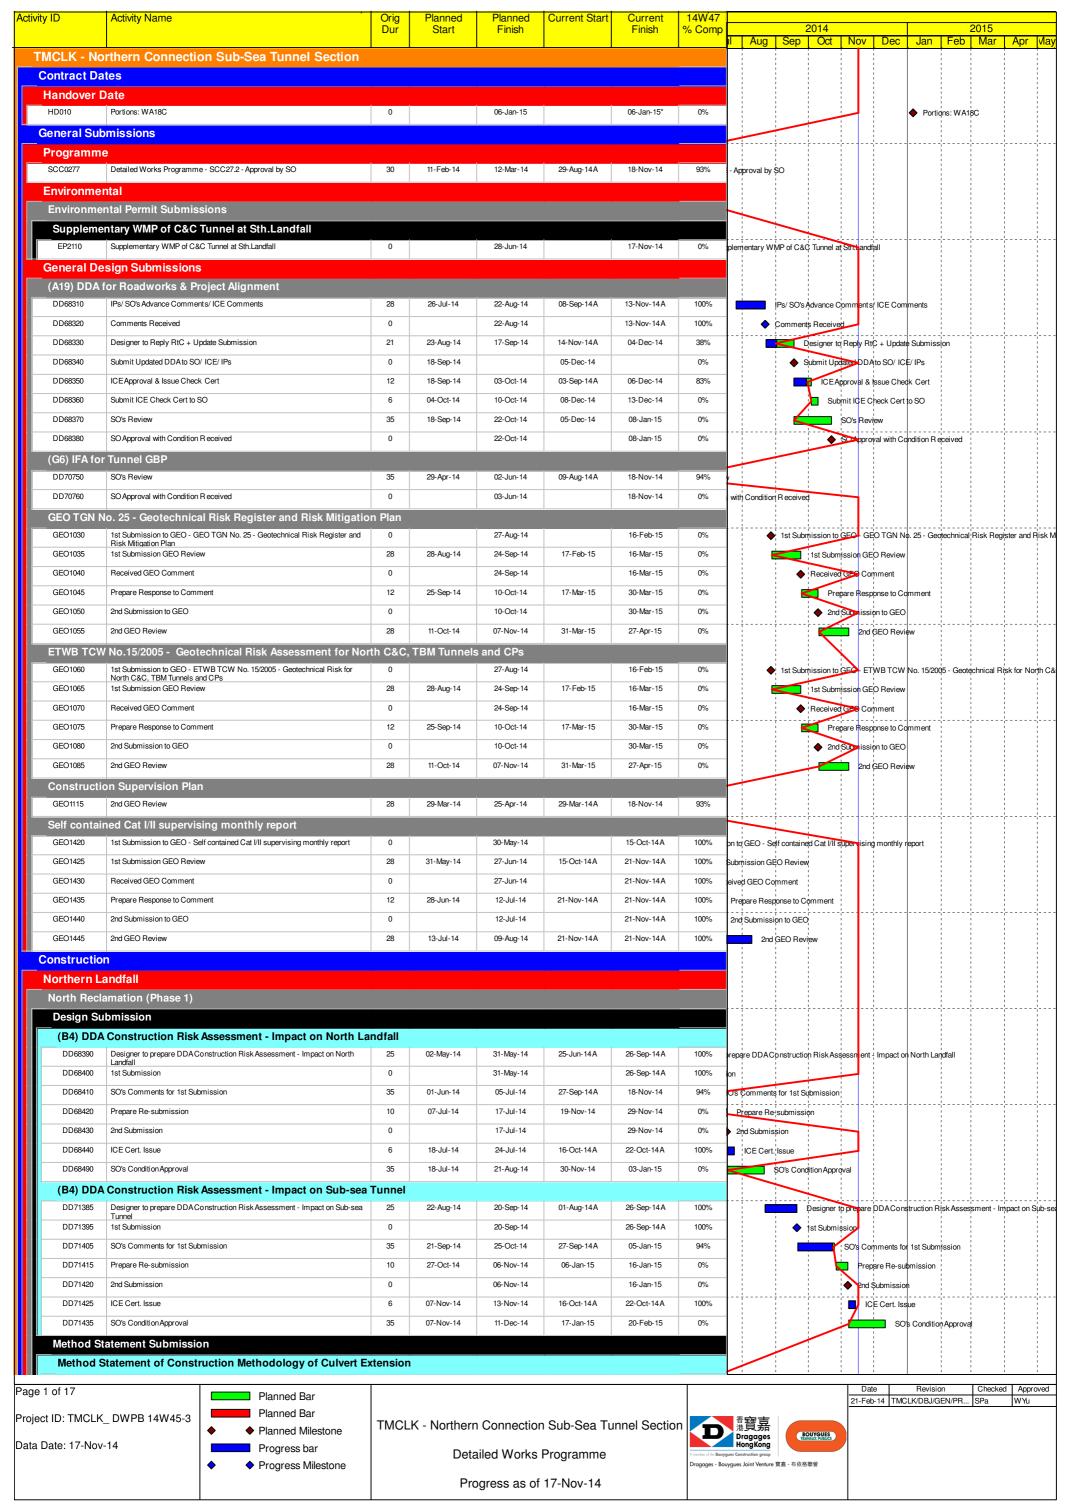

Progress Milestone



| Activity I   | D                      | Activity Name                                                                                    | Orig | Planned      | Planned      | Current Start          | Current                | 14W47                       | 2014 2015                                            |
|--------------|------------------------|--------------------------------------------------------------------------------------------------|------|--------------|--------------|------------------------|------------------------|-----------------------------|------------------------------------------------------|
|              |                        |                                                                                                  | Dur  |