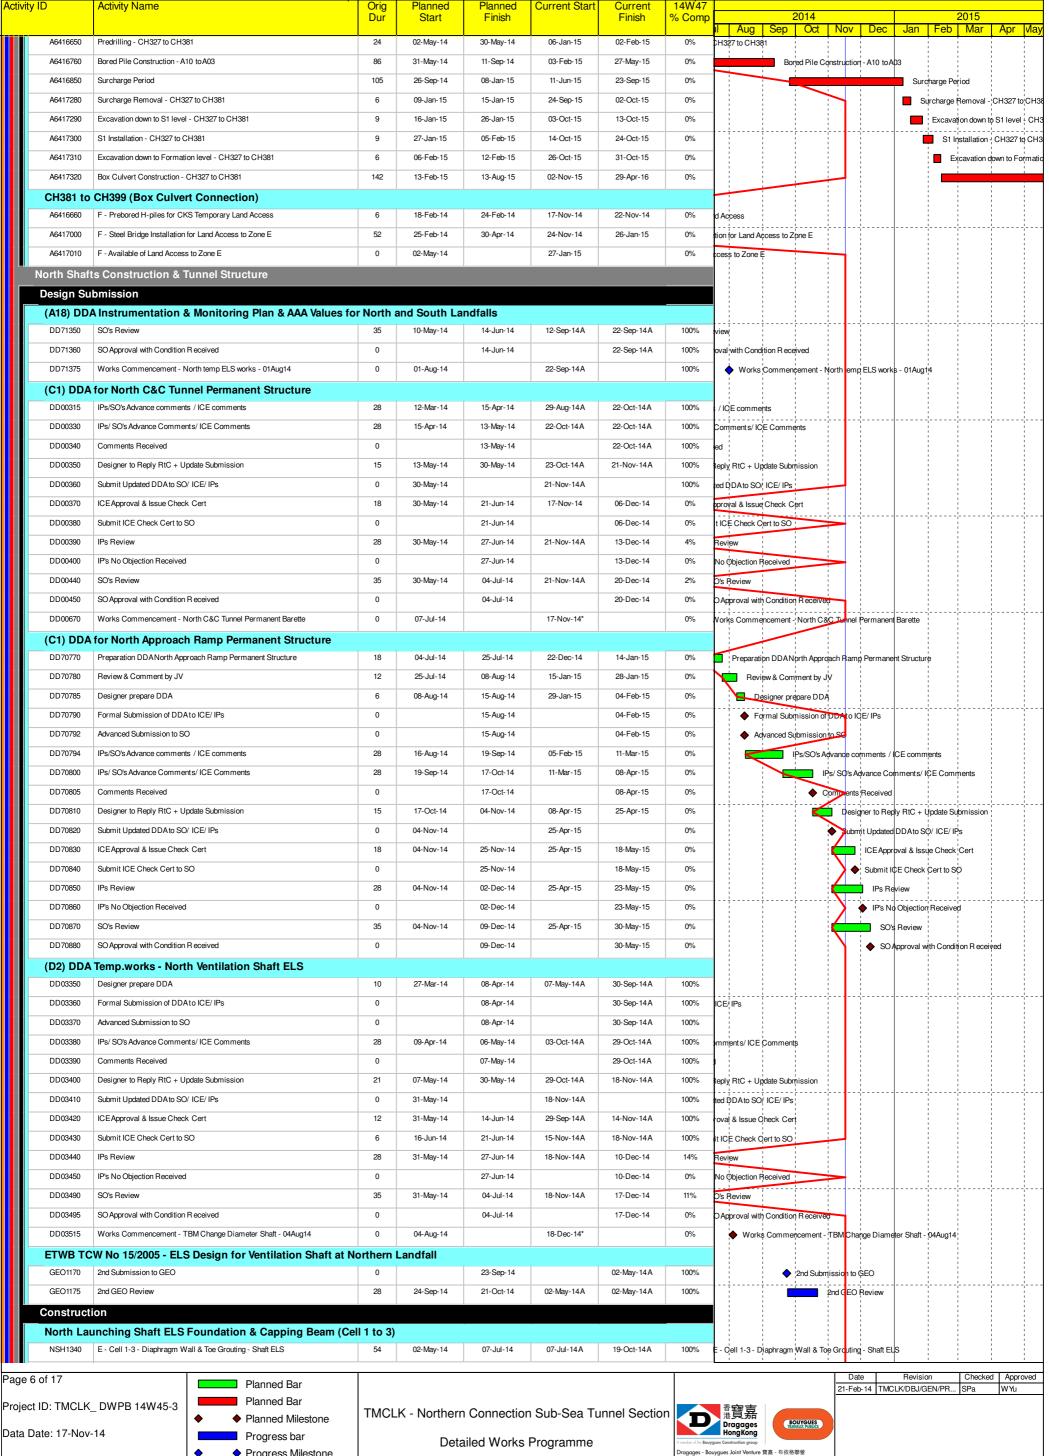

◆ Progress Milestone

Detailed Works Programme Progress as of 17-Nov-14

| Activity ID |                | Activity Name                                                                                                                  | Orig<br>Dur | Planned<br>Start       | Planned<br>Finish      | Current Start             | Current<br>Finish         | 14W47<br>% Comp | 2014 2015                                                                                      |
|-------------|----------------|--------------------------------------------------------------------------------------------------------------------------------|-------------|------------------------|------------------------|---------------------------|---------------------------|-----------------|------------------------------------------------------------------------------------------------|
|             | NRC12580       | VS - Berm Stone - Zone A2 - (CH843 to 893)                                                                                     | 3           | 09-Aug-14              | 12-Aug-14              | 24-Nov-14                 | 26-Nov-14                 | 0%              | I Aug Sep Oct Nov Dec Jan Feb Mar Apr May  VS Berm Stone - Zone A2 - (CH843 to 893)            |
| Н           |                | VS - Berm Stone - Zone A2 - (CH893 to 956)                                                                                     | 7           | 13-Aug-14              | 20-Aug-14              | 27-Nov-14                 | 04-Dec-14                 | 0%              | VS - Berm/Stone - Zone A2 - (CH893 to 956)                                                     |
|             | NRC12600       | VS - Mass Concrete Coping - Zone A2 - (CH793 to 843)                                                                           | 8           | 07-Aug-14              | 15-Aug-14              | 29-Dec-14                 | 07-Jan-15                 | 0%              | VS - Mass Concrete Coping - Zone A2 - (CH793 to 843)                                           |
|             | NRC12610       | VS - Mass Concrete Coping - Zone A2 - (CH843 to 893)                                                                           | 8           | 16-Aug-14              | 25-Aug-14              | 08-Jan-15                 | 16-Jan-15                 | 0%              | VS - Mass Concrete Coping - Zone A2 - (CH843 to 893)                                           |
|             | NRC12620       | VS - Mass Concrete Coping - Zone A2 - (CH893 to 956)                                                                           | 18          | 26-Aug-14              | 16-Sep-14              | 17-Jan-15                 | 06-Feb-15                 | 0%              | VS - Mass Concrete Coping - Zone A2 - (CH893 to 956)                                           |
|             | Sloping S      | Seawall                                                                                                                        |             |                        |                        |                           |                           |                 |                                                                                                |
|             |                | SS - Rock Grade 400 - Zone A2 - (CH843 to 893) to +2.5mPD (4k/d)                                                               | 6           | 09-Apr-14              | 15-Apr-14              | 01-Aug-14A                | 25-Sep-14A                | 100%            | A2 - (CH843 to 893) to +2.5mPD (4k/o)                                                          |
| П           |                | SS - Rock Grade 400 - Zone A2 - (CH893 to 956) to +2.5mPD (4k/d)  SS - Armour Rock Underlayer - Zone A2 - (CH793 to 843)       | 5           | 16-Apr-14<br>09-Apr-14 | 26-Apr-14              | 01-Sep-14A<br>12-Dec-14   | 19-Nov-14A<br>17-Dec-14   | 100%            | one A2 - (CH893 to 956) to +2 5mPD (4Nd)                                                       |
|             |                | SS - Armour Rock Underlayer - Zone A2 - (CH7/93 to 643)                                                                        | 5           | 16-Apr-14              | 14-Apr-14<br>24-Apr-14 | 18-Dec-14                 | 23-Dec-14                 | 0%              | er - ZoneA2 - (CH793 to 843)<br>ayer - ZoneA2 - (CH843 to 893)                                 |
| Н           |                | SS - Armour Rock Underlayer - Zone A2 - (CH893 to 956)                                                                         | 5           | 28-Apr-14              | 03-May-14              | 24-Dec-14                 | 31-Dec-14                 | 0%              | perlayer - Zone A2 - (CH893 to 956)                                                            |
| Н           |                | SS - Armour Rock - Zone A2 - (CH793 to 843)                                                                                    | 4           | 05-May-14              | 09-May-14              | 10-Jan-15                 | 14-Jan-15                 | 0%              | Zone A2 - (CH793 to 843)                                                                       |
| П           | NRC12760       | SS - Armour Rock - Zone A2 - (CH843 to 893)                                                                                    | 4           | 10-May-14              | 14-May-14              | 15-Jan-15                 | 19-Jan-15                 | 0%              | - Zone A2 - (CH843 to 893)                                                                     |
| П           | NRC12770       | SS - Armour Rock - Zone A2 - (CH893 to 956)                                                                                    | 4           | 15-May-14              | 19-May-14              | 20-Jan-15                 | 23-Jan-15                 | 0%              | k - Zone A2 - (CH893 to 956)                                                                   |
| П           | NRC12780       | SS - Mass Concrete Coping - Zone A2 - (CH793 to 843)                                                                           | 7           | 07-Aug-14              | 14-Aug-14              | 19-Jan-15                 | 26-Jan-15                 | 0%              | SS - Mass Concrete Coping - Zone A2 - (CH793 to 843)                                           |
| П           | NRC12790       | SS - Mass Concrete Coping - Zone A2 - (CH843 to 893)                                                                           | 7           | 15-Aug-14              | 22-Aug-14              | 27-Jan-15                 | 03-Feb-15                 | 0%              | SS - Mass Concrete Coping - Zone A2 - CH843 to 893)                                            |
|             | NRC12800       | SS - Mass Concrete Coping - Zone A2 - (CH893 to 956)                                                                           | 7           | 23-Aug-14              | 30-Aug-14              | 04-Feb-15                 | 11-Feb-15                 | 0%              | SS - Mass Concrete Coping - Zone A2 - (CH893 to 956)                                           |
| Ш           |                | Sloping - Rockfill Type A- Zone A2 - (CH793 to 843)                                                                            | 1           | 09-Apr-14              | 09-Apr-14              | 20-Sep-14A                | 22-Sep-14A                | 100%            | ∍ A2- (CH793 to 843)                                                                           |
| Ш           |                | Sloping - Rockfill Type A - Zone A2 - (CH843 to 893)                                                                           | 1           | 16-Apr-14              | 16-Apr-14              | 08-Nov-14A                | 13-Nov-14A                | 100%            | one A2 - (CH843 to 893)                                                                        |
|             |                | Sloping - Rockfill Type A - Zone A2 - (CH893 to 956)  Sloping - Geotextile - Zone A2 - (CH793 to 843)                          | 2           | 28-Apr-14<br>10-Apr-14 | 28-Apr-14<br>11-Apr-14 | 21-Nov-14A<br>11-Oct-14 A | 21-Nov-14A<br>11-Oct-14 A | 100%            | - Zone A2 - (CH893 to 956)                                                                     |
|             |                | Sloping - Geotextille - Zone A2 - (CH793 to 843)  Sloping - Geotextille - Zone A2 - (CH843 to 893)                             | 2           | 17-Apr-14              | 22-Apr-14              | 11-Oct-14 A               | 13-Oct-14 A               | 100%            | - (CH793 to 843)<br>PA2 - (CH843 to 893)                                                       |
|             |                | Sloping - Geotextile - Zone A2 - (Critos) to 693)                                                                              | 2           | 29-Apr-14              | 30-Apr-14              | 21-Nov-14A                | 21-Nov-14A                | 100%            | pneA2 - (CH893 to 956)                                                                         |
|             |                | Sloping - Granular Filter - Zone A2 - (CH793 to 843)                                                                           | 3           | 12-Apr-14              | 15-Apr-14              | 29-Oct-14A                | 31-Oct-14A                | 100%            | ne A2 - (CH793 to 843)                                                                         |
|             |                | Sloping - Granular Filter - Zone A2 - (CH843 to 893)                                                                           | 3           | 23-Apr-14              | 25-Apr-14              | 24-Oct-14A                | 13-Nov-14A                | 100%            | Zone A2 - (CH843 to 893)                                                                       |
| П           | NRC12900       | Sloping - Granular Filter - Zone A2 - (CH893 to 956)                                                                           | 3           | 02-May-14              | 05-May-14              | 22-Nov-14A                | 22-Nov-14A                | 100%            | ter - Zone A2 - (CH893 to 956)                                                                 |
| ľ           | Reclamat       | ion                                                                                                                            |             |                        |                        |                           |                           |                 |                                                                                                |
|             | NRC12910       | Reclamation - Geotextile - Zone A2 - (CH793 to 843) ( deleted )                                                                | 4           | 14-May-14              | 17-May-14              | 29-Sep-14A                | 29-Sep-14A                | 100%            | otexțile - Zone A2 - (CH793 to 843) ( del sted )                                               |
|             |                | Reclamation - Geotextile - Zone A2 - (CH843 to 893)                                                                            | 4           | 19-May-14              | 22-May-14              | 29-Sep-14A                | 29-Sep-14A                | 100%            | eotextile - Zone A2 - (CH843 to 893)                                                           |
| Ш           |                | Reclamation - Geotextile - Zone A2 - (CH893 to 956)                                                                            | 3           | 23-May-14              | 26-May-14              | 29-Sep-14A                | 29-Sep-14A                | 100%            | Geotextile - Zone A2 - (OH893 to 956)                                                          |
| Ш           |                | Reclamation - Sand Blanket - Zone A2 - (CH793 to 843) (deleted)                                                                | 3           | 19-May-14              | 20-May-14              | 29-Sep-14A                | 29-Sep-14A                | 100%            | and Blanket - Zone A2 - (CH793 to 843) deleted )                                               |
| Н           |                | Reclamation - Sand Blanket - Zone A2 - (CH843 to 893)  Reclamation - Sand Blanket - Zone A2 - (CH893 to 956)                   | 5           | 23-May-14<br>27-May-14 | 26-May-14<br>31-May-14 | 29-Sep-14A<br>29-Sep-14A  | 29-Sep-14A<br>29-Sep-14A  | 100%            | Sand Blanket -   Zone A2 - (CH843 to 893  <br>  - Sand Blanket - Zone A2 - (CH893 to 946)      |
| Н           |                | Reclamation - Band Drain - Zone A2 - (CH793 to 843) ( deleted )                                                                | 4           | 22-May-14              | 26-May-14              | 29-Sep-14A<br>29-Sep-14A  | 29-Sep-14A<br>29-Sep-14A  | 100%            | - Sarto Bialinet - Zone A2 - (CH393 to 990)  Band Drain - Zone A2 - (CH793 to 843)   deleted ) |
|             |                | Reclamation - Band Drain - Zone A2 - (CH843 to 893)                                                                            | 4           | 27-May-14              | 30-May-14              | 04-Oct-14A                | 06-Oct-14A                | 100%            | - Band Drain - Zone A2 - (CH843 to 893                                                         |
|             | NRC13000       | Reclamation - Band Drain - Zone A2 - (CH893 to 956)                                                                            | 5           | 03-Jun-14              | 07-Jun-14              | 04-Oct-14A                | 06-Oct-14A                | 100%            | pn - Band Drain - Zone Α2 - (CH89β to 9 <mark>5</mark> 6)                                      |
| Н           | NRC13010       | Public Fill - Zone A2 - (CH793 to 843) to -2.5mPD                                                                              | 6           | 04-Jul-14              | 10-Jul-14              | 24-Sep-14A                | 05-Oct-14A                | 100%            | Public Fill - Zone A2 - (OH793 to 843) to -2.5mPD                                              |
| П           | NRC13020       | Public Fill - ZoneA2 - (CH843 to 893) to -2.5mPD                                                                               | 6           | 11-Jul-14              | 17-Jul-14              | 03-Oct-14A                | 04-Nov-14A                | 100%            | Public Fill - Zone A2 - (CH843 to 899) to -2.5mPD                                              |
| ı           | NRC13030       | Public Fill - Zone A2 - (CH893 to 956) to -2.5mPD                                                                              | 4           | 18-Jul-14              | 22-Jul-14              | 03-Nov-14A                | 17-Nov-14                 | 80%             | CH893 to 956) to 2.5mPD                                                                        |
| Ш           | NRC13040       | Public Fill - Zone A2 - (CH793 to 843) to +2.5mPD                                                                              | 7           | 02-Aug-14              | 09-Aug-14              | 26-Sep-14A                | 23-Oct-14A                | 100%            | Public Fill - Zone A2 - (CH799 to 843) to +2.5mPD                                              |
|             | NRC13050       | Public Fill - ZoneA2 - (CH843 to 893) to +2.5mPD                                                                               | 7           | 11-Aug-14              | 18-Aug-14              | 24-Oct-14A                | 14-Nov-14A                | 100%            | Public Fill - Zone A2 - (CH843 to 893) to + 2.5mPD                                             |
| Ш           |                | Public Fill- Zone A2 - (CH893 to 956) to +2.5mPD                                                                               | 6           | 19-Aug-14              | 25-Aug-14              | 13-Nov-14A                | 19-Nov-14                 | 70%             | Public Fill- Zone A2 - (CH893 to 956) to +2.5mPD                                               |
|             |                | Public Fill - ZoneA2 - (CH793 to 843) to +6.0mPD  Public Fill - ZoneA2 - (CH843 to 893) to +6.0mPD                             | 7           | 11-Aug-14              | 18-Aug-14              | 18-Oct-14A<br>02-Nov-14A  | 31-Oct-14A<br>20-Nov-14   | 100%            | Public Fill - Zone A2 - 10-4793 to 843) to -16.0mPD                                            |
|             |                | Public Fill - Zone A2 - (CH893 to 956) to +6.0mPD                                                                              | 6           | 19-Aug-14<br>27-Aug-14 | 26-Aug-14<br>02-Sep-14 | 21-Nov-14                 | 27-Nov-14                 | 0%              | Public Fill - Zone A2 - (CH843 to 893) tb +6.0mPD                                              |
| Н           |                | Public Fill - Zone A2 - (CH793 to 843) to +10mPD                                                                               | 6           | 22-Oct-14              | 28-Oct-14              | 24-Jan-15                 | 30-Jan-15                 | 0%              | Public Fill - Zone A2 - (CH793 to 843) to +10mPD                                               |
| H           | NRC13120       | Public Fill - Zone A2 - (CH843 to 893) to +10mPD                                                                               | 7           | 29-Oct-14              | 05-Nov-14              | 31-Jan-15                 | 07-Feb-15                 | 0%              | Public Fill - Zone A2 - (CH843 to 893) to +10mPD                                               |
| H           | NRC13130       | Public Fill - Zone A2 - (CH893 to 956) to +10mPD                                                                               | 4           | 06-Nov-14              | 10-Nov-14              | 09-Feb-15                 | 12-Feb-15                 | 0%              | Public Fill - Zone A2 - (OH893 to 956) to +10m PD                                              |
| Ш           | NRC15390       | Surcharge Period - Zone A2 - (CH793 to 843)                                                                                    | 180         | 11-Nov-14              | 09-May-15              | 13-Feb-15                 | 11-Aug-15                 | 0%              | \ \ \ \ \ \ \ \ \ \ \ \ \ \ \ \ \ \ \                                                          |
| П           | NRC16960       | NewActivity                                                                                                                    | 0           |                        |                        | 17-Nov-14                 | 18-Nov-14                 | 0%              |                                                                                                |
|             | Zone F         |                                                                                                                                |             |                        |                        |                           |                           |                 |                                                                                                |
| Ш           | CH137 to       |                                                                                                                                |             |                        |                        |                           |                           |                 |                                                                                                |
|             |                | F - Backfilling up to +0.5mPD & T3 Installation - CH137 to CH184                                                               | 6           | 22-Jan-14              | 27-Jan-14              | 15-Sep-14A                | 06-Oct-14A                | 100%            | 7 to CH184                                                                                     |
|             |                | F - Backfilling up to +3.0mPD - CH137 to CH184  F - Backfilling up to +4.0mPD - CH137 to CH184                                 | 2           | 28-Jan-14<br>30-Jan-14 | 29-Jan-14<br>31-Jan-14 | 07-Oct-14A<br>10-Oct-14A  | 10-Oct-14A<br>12-Oct-14A  | 100%            |                                                                                                |
|             |                | F - Anchor Wall Installation - CH160 to CH184                                                                                  | 2           | 07-Mar-14              | 08-Mar-14              | 10-Oct-14A                | 11-Oct-14 A               | 100%            | H184                                                                                           |
|             | CH184 to       |                                                                                                                                |             |                        |                        |                           |                           |                 |                                                                                                |
| Н           |                | F - Backfilling up to -4.5mPD - CH184 to CH231                                                                                 | 2           | 27-Jan-14              | 28-Jan-14              | 27-Aug-14A                | 08-Oct-14A                | 100%            |                                                                                                |
|             | A6416080       | F - Backfilling up to +0.5mPD & T3 Installation - CH184 to CH231                                                               | 6           | 29-Jan-14              | 03-Feb-14              | 22-Sep-14A                | 20-Oct-14A                | 100%            | 184 to CH231                                                                                   |
| П           | A6416085       | F - Backfilling up to +3.0mPD - CH184 to CH231                                                                                 | 2           | 04-Feb-14              | 05-Feb-14              | 18-Oct-14A                | 05-Nov-14A                | 100%            |                                                                                                |
|             | A6416090       | F - Backfilling up to +6.0mPD - CH184 to CH231                                                                                 | 2           | 06-Feb-14              | 07-Feb-14              | 06-Nov-14A                | 08-Nov-14A                | 100%            |                                                                                                |
|             |                | F - Anchor wall Installation - C H184 to CH231                                                                                 | 4           | 10-Mar-14              | 13-Mar-14              | 17-Nov-14                 | 20-Nov-14                 | 0%              | DH231                                                                                          |
|             |                | F - Backfilling up to 0.0mPD & G2 Installation to Anchor Wall- CH184 to CH231                                                  | 3           | 14-Mar-14              | 16-Mar-14              | 21-Nov-14                 | 23-Nov-14                 | 0%              | allation to Anchor Wall- CH184 to CH231                                                        |
|             |                | F - Backfilling up to +3.0mPD & G1 Installation to Anchor Wall- CH184 to CH231                                                 | 2           | 17-Mar-14              | 18-Mar-14              | 24-Nov-14                 | 25-Nov-14                 | 0%              | stallation to Anchor Wall - CH184 to CH231                                                     |
|             |                | F - Backfilling up to +6.0mPD to Anchor Wall - CH184 to CH231  F - Backfilling to +6.0mPD to Existing Seawall - CH184 to CH231 | 1           | 19-Mar-14<br>21-Mar-14 | 20-Mar-14<br>21-Mar-14 | 26-Nov-14<br>28-Nov-14    | 27-Nov-14<br>28-Nov-14    | 0%              | or Wall - CH184 to CH231<br>p Seawall - CH184 to CH231                                         |
|             | CH231 to       | · ·                                                                                                                            | '           | ∠ 1-1vidi - 14         | ∠ i−ivlai = 14         | _U-14UV-14                | 20-14UV-14                | 0 /0            | g Oceanies - OI 1104 (0 OI 122)1                                                               |
|             |                | F - Backfilling up to -7.5mPD & T1 Installation - CH231 to CH278                                                               | 4           | 22-Mar-14              | 25-Mar-14              | 03-Nov-14A                | 23-Nov-14                 | 75%             | Installation - CH231 to CH278                                                                  |
|             |                | F - Backfilling up to -4.5mPD - CH231 to CH278                                                                                 | 2           | 26-Mar-14              | 27-Mar-14              | 29-Nov-14                 | 30-Nov-14                 | 0%              | 231 to CH278                                                                                   |
| 11111       | 1 05 17        | 1                                                                                                                              |             |                        |                        |                           |                           |                 | Date   Revision   Checked   Approved                                                           |
| -age        | e 4 of 17      | Planned Bar                                                                                                                    |             |                        |                        |                           |                           |                 | 21-Feb-14 TMCLK/DBJ/GEN/PR SPa WYu                                                             |
| ²roje       | ect ID: TMCLK_ | DWPB 14W45-3 Planned Bar  Planned Milestone                                                                                    | TMCL        | K - Northern           | Connection             | າ Sub-Sea Tເ              | ınnel Sectio              | n               | 看寶嘉<br>港寶嘉                                                                                     |
| )ata        | Date: 17-Nov-  |                                                                                                                                |             | Dota                   | iled Works             | Dragramma                 |                           |                 | Dragages<br>HongKong<br>gues Construction group                                                |