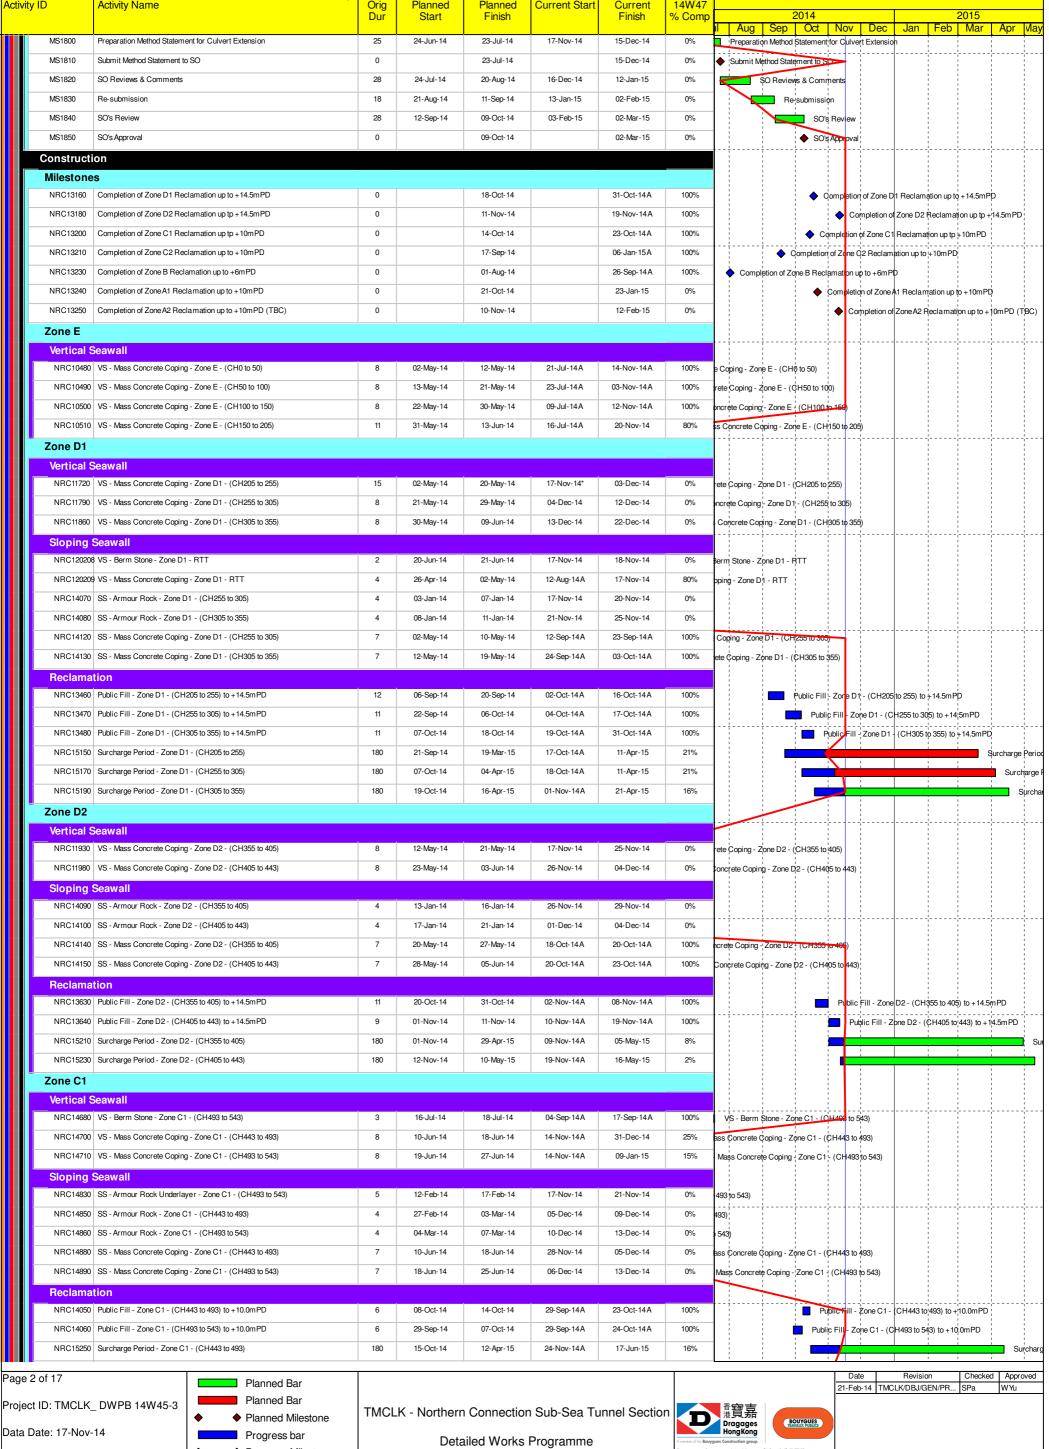

Progress Milestone

| Activity I   | D                      | Activity Name                                                                                    | Orig | Planned      | Planned      | Current Start          | Current                | 14W47                       | 2014 2015                                            |
|--------------|------------------------|--------------------------------------------------------------------------------------------------|------|--------------|--------------|------------------------|------------------------|-----------------------------|------------------------------------------------------|
|              |                        |                                                                                                  | Dur  | Start        | Finish       |                        | Finish                 | % Comp                      | I Aug Sep Oct Nov Dec Jan Feb Mar Apr May            |
|              |                        | Surcharge Period - Zone C1 - (CH443 to 493)                                                      | 180  | 08-Oct-14    | 05-Apr-15    | 25-Nov-14A             | 17-Jun-15              | 16%                         | Surcharge                                            |
| III <u>-</u> | Zone C2                | Secural                                                                                          |      |              |              |                        |                        |                             | <b>\</b>                                             |
| Ш            | Vertical S<br>NRC14690 | VS - Berm Stone - Zone C2 - (CH543 to 598)                                                       | 3    | 19-Jul-14    | 22-Jul-14    | 03-Nov-14A             | 03-Nov-14A             | 100%                        | VS - Berm Stone - Zpne C2 - (CH5 3 to 598)           |
|              |                        | VS - Mass Concrete Coping - Zone C2 - (CH543 to 598)                                             | 8    | 20-Jun-14    | 30-Jun-14    | 01-Nov-14A             | 24-Nov-14              | 17%                         | - Mass Concrete Coping - Zone C2 - (CH543 to 598)    |
| шь           | Sloping                | Seawall                                                                                          |      |              |              |                        |                        |                             |                                                      |
| ШГ           | <u> </u>               | SS - Armour Rock Underlayer - Zone C2 - (CH543 to 598)                                           | 5    | 21-Feb-14    | 26-Feb-14    | 22-Nov-14              | 27-Nov-14              | 0%                          | CH543 to 598)                                        |
|              | NRC14870               | SS - Armour Rock - Zone C2 - (CH543 to 598)                                                      | 4    | 08-Mar-14    | 12-Mar-14    | 15-Dec-14              | 18-Dec-14              | 0%                          | to 598)                                              |
|              | NRC14900               | SS - Mass Concrete Coping - Zone C2 - (CH543 to 598)                                             | 7    | 26-Jun-14    | 04-Jul-14    | 15-Dec-14              | 22-Dec-14              | 0%                          | S - Mass Concrete Coping - Zone C2 - (CH543 to 598)  |
|              | Reclama                | tion                                                                                             |      |              |              |                        |                        |                             |                                                      |
| ШГ           | NRC15120               | Public Fill - Zone C2 - (CH543 to 598) to +10mPD                                                 | 6    | 11-Sep-14    | 17-Sep-14    | 17-Sep-14A             | 24-Oct-14A             | 100%                        | Public Fill - 2000 C2 - (CH543 to 598) to +10mPD     |
|              | NRC15290               | Surcharge Period - Zone C2 - (CH543 to 598)                                                      | 180  | 18-Sep-14    | 16-Mar-15    | 25-Oct-14A             | 17-Jun-15              | 16%                         | Surcharge Perio                                      |
|              | Zone B                 |                                                                                                  |      |              |              |                        |                        |                             | N N N N N N N N N N N N N N N N N N N                |
|              | Vertical S             | Seawall                                                                                          |      |              |              |                        |                        |                             |                                                      |
|              | NRC11360               | VS - Berm Stone - Zone B - (CH598 to 648)                                                        | 3    | 23-Jul-14    | 25-Jul-14    | 05-Nov-14A             | 13-Nov-14A             | 100%                        | VS - Berm Stone - Zone B - (CH5 3 to 648)            |
|              |                        | VS - Berm Stone - Zone B - (CH648 to 698)                                                        | 3    | 26-Jul-14    | 29-Jul-14    | 14-Nov-14A             | 20-Nov-14A             | 100%                        | VS - Berm Stone - Zone B - (CH648 to 698)            |
| Ш            |                        | VS - Berm Stone - Zone B - (CH698 to 738)                                                        | 3    | 30-Jul-14    | 01-Aug-14    | 19-Nov-14A             | 22-Nov-14A             | 100%                        | VS - Berm Stone - Zone B - (CH 598 to 738)           |
| Ш            |                        | VS - Mass Concrete Coping - Zone B - (CH598 to 648)                                              | 8    | 30-Jun-14    | 09-Jul-14    | 21-Oct-14A             | 28-Nov-14              | 33%                         | VS - Mass Concrete Coping - Zone B - (CH598 to 648)  |
|              |                        | VS - Mass Concrete Coping - Zone B - (CH648 to 698)                                              | 8    | 10-Jul-14    | 18-Jul-14    | 20-Nov-14A             | 06-Dec-14              | 8%                          | VS - Mass Concrete Coping - Zone B - (CH648 to 698)  |
|              |                        | VS - Mass Concrete Coping - Zone B - (CH698 to 738)                                              | 8    | 19-Jul-14    | 28-Jul-14    | 08-Dec-14              | 16-Dec-14              | 0%                          | VS - Mass Concrete Coping - Zone B - (CH698 to 738)  |
|              | Sloping                | Seawall SS - Armour Rock Underlayer - Zone B - (CH598 to 648)                                    | 5    | 04-Mar-14    | 08-Mar-14    | 15-Oct-14A             | 03-Nov-14A             | 100%                        | (CH598 to 648)                                       |
|              |                        | SS - Armour Rock Underlayer - Zone B - (CH648 to 698)                                            | 5    | 14-Mar-14    | 19-Mar-14    | 04-Nov-14A             | 29-Nov-14              | 54%                         | B - (CH648 to 698)                                   |
|              |                        | SS - Armour Rock Underlayer - Zone B - (CH698 to 738)                                            | 5    | 26-Mar-14    | 31-Mar-14    | 01-Dec-14              | 05-Dec-14              | 0%                          | tone(B - (CH698 to 738)                              |
|              |                        | SS - Armour Rock - Zone B - (CH598 to 648)                                                       | 4    | 01-Apr-14    | 04-Apr-14    | 19-Dec-14              | 23-Dec-14              | 0%                          | H598 to 648)                                         |
|              |                        | SS - Armour Rock - Zone B - (CH648 to 698)                                                       | 4    | 07-Apr-14    | 10-Apr-14    | 24-Dec-14              | 30-Dec-14              | 0%                          | (CH648 to 698)                                       |
|              |                        | SS - Armour Rock - Zone B - (CH698 to 738)                                                       | 4    | 11-Apr-14    | 15-Apr-14    | 31-Dec-14              | 05-Jan-15              | 0%                          | (CH698 to 738)                                       |
| Ш            | NRC11610               | SS - Mass Concrete Coping - Zone B - (CH598 to 648)                                              | 7    | 05-Jul-14    | 12-Jul-14    | 10-Oct-14A             | 21-Oct-14A             | 100%                        | SS - Mass Concrete Coping - Zone B (CH598 to 648)    |
|              | NRC11620               | SS - Mass Concrete Coping - Zone B - (CH648 to 698)                                              | 7    | 14-Jul-14    | 21-Jul-14    | 22-Oct-14A             | 05-Nov-14A             | 100%                        | SS - Mass Concrete Coping - Zone 8 - (CH648 to 698)  |
|              | NRC11630               | SS - Mass Concrete Coping - Zone B - (CH698 to 738)                                              | 7    | 22-Jul-14    | 29-Jul-14    | 06-Nov-14A             | 11-Nov-14 A            | 100%                        | SS - Mass Concrete Coping - Zone B - (CH698 to 738)  |
|              | Reclama                | tion                                                                                             |      |              |              |                        |                        |                             |                                                      |
| Ш            | NRC11920               | Public Fill - Zone B - (CH698 to 738) to +2.5mPD                                                 | 7    | 17-Jul-14    | 24-Jul-14    | 06-Sep-14A             | 18-Sep-14A             | 100%                        | Public Fill - Zone B - (CH698 to 731) to +2.5mPD     |
|              | NRC11960               | Public Fill - Zone B - (CH648 to 698) to +6.0mPD                                                 | 7    | 17-Jul-14    | 24-Jul-14    | 06-Sep-14A             | 21-Sep-14A             | 100%                        | Public Fill - Zone B - (CH648 to 694) to +6.0mPD     |
|              | NRC11970               | Public Fill - Zone B - (CH698 to 738) to +6.0mPD                                                 | 7    | 25-Jul-14    | 01-Aug-14    | 17-Sep-14A             | 26-Sep-14A             | 100%                        | Public Fill - Zone B - (CH698 to 738) to +6.0mPD     |
|              | NRC11990               | Public Fill - Zone B - (CH598 to 648) to +10mPD                                                  | 6    | 02-May-15    | 08-May-15    | 20-Sep-14A             | 22-Sep-14A             | 100%                        |                                                      |
|              | NRC12010               | Public Fill - Zone B - (CH698 to 738) to +10mPD                                                  | 6    | 09-Aug-14    | 15-Aug-14    | 25-Sep-14A             | 28-Sep-14A             | 100%                        | Public Fill - Zone B - (CH69 to 738) to +10mPD       |
|              | NRC15310               | Surcharge Period - Zone B - (CH598 to 648)                                                       | 180  | 09-May-15    | 04-Nov-15    | 22-Sep-14A             | 01-Dec-15              | 26%                         |                                                      |
|              | NRC15350               | Surcharge Period - Zone B - (CH698 to 738)                                                       | 180  | 16-Aug-14    | 11-Feb-15    | 29-Sep-14A             | 09-Apr-15              | 28%                         | Surcharge Period - Zone B                            |
|              | NRC15360               | Surcharge Removal - Zone B - (CH698 to 738)                                                      | 10   | 12-Feb-15    | 02-Mar-15    | 10-Apr-15              | 21-Apr-15              | 0%                          | Surcharge Removal                                    |
|              | Zone A1                |                                                                                                  |      |              |              |                        |                        |                             |                                                      |
| Ш,           | Vertical S             |                                                                                                  |      | 07.11        | 10.11        |                        | 05.0 444               | 1000/                       |                                                      |
| ш            |                        | VS - Granular Filter - Zone A1 - (CH798 to 793)                                                  | 4    | 07-May-14    | 10-May-14    | 01-Sep-14A             | 25-Sep-14A             | 100%                        | - Zone A1 - (CH738 to 793)                           |
| Ш            |                        | VS - Berm Stone - Zone A1 - (CH738 to 793)  VS - Mass Concrete Coping - Zone A1 - (CH738 to 793) | 8    | 02-Aug-14    | 05-Aug-14    | 17-Nov-14<br>17-Dec-14 | 19-Nov-14<br>27-Dec-14 | 0%                          | VS - Berm Stone - Zone A1 - (CH738 to 793)           |
|              |                        |                                                                                                  | 0    | 29-Jul-14    | 06-Aug-14    | 17-Dec-14              | 27-000-14              | 0%                          | VS - Mass Conçrete Coping - Zone A1 - (CH788 to 793) |
| Ш            | Sloping :              | Seawall SS - Armour Rock Underlayer - ZoneA1 - (CH738 to 793)                                    | 5    | 01-Apr-14    | 07-Apr-14    | 06-Dec-14              | 11-Dec-14              | 0%                          | - Zone A1 - (CH738 to 793)                           |
|              |                        | SS - Armour Rock - Zone A1 - (CH738 to 793)                                                      | 4    | 16-Apr-14    | 23-Apr-14    | 06-Jan-15              | 09-Jan-15              | 0%                          | A1 - (CH738 to 793)                                  |
|              |                        | SS - Mass Concrete Coping - Zone A1 - (CH738 to 793)                                             | 7    | 30-Jul-14    | 06-Aug-14    | 10-Jan-15              | 17-Jan-15              | 0%                          | SS - Mass Concrete Coping - Zone A1 - (CH788 to 793) |
|              |                        | Sloping - Geotextile - Zone A1 - (CH738 to 793)                                                  | 2    | 02-Apr-14    | 03-Apr-14    | 23-Sep-14A             | 23-Sep-14A             | 100%                        | (CH738 to 793)                                       |
|              |                        | Sloping - Granular Filter - Zone A1 - (CH738 to 793)                                             | 3    | 04-Apr-14    | 08-Apr-14    | 28-Sep-14A             | 28-Sep-14A             | 100%                        | A1 - (CH738 to 793)                                  |
|              | Reclama                |                                                                                                  |      | ·            |              |                        | ·                      |                             |                                                      |
|              |                        | Reclamation - Band Drain - Zone A1 - (CH738 to 793) ( deleted )                                  | 4    | 17-May-14    | 21-May-14    | 29-Sep-14A             | 29-Sep-14A             | 100%                        | and Drain - Zone A1 - (CH738 to 793) ( deleted )     |
|              | NRC12300               | Public Fill - ZoneA1 - (CH738 to 793) to -2.5mPD                                                 | 3    | 30-Jun-14    | 03-Jul-14    | 23-Sep-14A             | 25-Sep-14A             | 100%                        | Jolic;Fill - ZonęA1 - (CH738 to 793) to -2.5mPD      |
|              | NRC12310               | Public Fill - ZoneA1 - (CH738 to 793) to +2.5mPD                                                 | 7    | 25-Jul-14    | 01-Aug-14    | 23-Sep-14A             | 25-Sep-14A             | 100%                        | Public Fill - ZoneA1 - (CH738 to 793) to +2.5mPD     |
|              | NRC12320               | Public Fill - ZoneA1 - (CH738 to 793) to +6.0mPD                                                 | 7    | 02-Aug-14    | 09-Aug-14    | 26-Sep-14A             | 18-Oct-14A             | 100%                        | ■ Public Fill - Zone A1 - (CH738 to 793) to +6.0mPD  |
|              | NRC12340               | Public Fill - ZoneA1 - (CH738 to 793) to +10mPD                                                  | 6    | 15-Oct-14    | 21-Oct-14    | 17-Jan-15              | 23-Jan-15              | 0%                          | Public Fill - Zone A1 - (CH738 to 793) to +10mPD     |
|              | NRC15370               | Surcharge Period - Zone A1 - (CH738 to 793)                                                      | 180  | 22-Oct-14    | 19-Apr-15    | 24-Jan-15              | 22-Jul-15              | 0%                          | Şurc                                                 |
|              | Zone A2                |                                                                                                  |      |              | !            | 1.                     |                        |                             | \                                                    |
|              | Vertical S             | Seawall                                                                                          |      |              |              |                        |                        |                             |                                                      |
|              | NRC12470               | VS - Seawall Block - Zone A2 - (CH893 to 956)                                                    | 17   | 16-May-14    | 05-Jun-14    | 23-Aug-14A             | 25-Oct-14A             | 100%                        | III Block - Zone A2 - (CH 893 to 956)                |
|              | NRC12480               | VS - Rockfill Type A - Zone A2 - (CH793 to 843)                                                  | 3    | 16-May-14    | 19-May-14    | 22-Sep-14A             | 22-Sep-14A             | 100%                        | e A - Zone A2 - (CH793 to 843)                       |
|              | NRC12490               | VS - Rockfill Type A - Zone A2 - (CH843 to 893)                                                  | 3    | 06-Jun-14    | 09-Jun-14    | 11-Oct-14 A            | 05-Nov-14A             | 100%                        | fill Type A- Zone A2 - (CH843 to 893)                |
|              |                        | VS - Rockfill Type A - Zone A2 - (CH893 to 956)                                                  | 7    | 10-Jun-14    | 17-Jun-14    | 11-Nov-14 A            | 23-Nov-14A             | 100%                        | ockfill Type A- Zone A2 - (CH893 to 956)             |
|              |                        | VS - Geotextile - Zone A2 - (C H843 to 893)                                                      | 2    | 12-Jun-14    | 13-Jun-14    | 11-Oct-14 A            | 10-Nov-14A             | 100%                        | ptextille - Zone A2 - (C H843 to 893)                |
|              |                        | VS - Geotextile - Zone A2 - (C H893 to 956)                                                      | 5    | 14-Jun-14    | 19-Jun-14    | 12-Nov-14A             | 23-Nov-14A             | 100%                        | eotextile - Zone A2 - (C H893 to 956)                |
|              |                        | VS - Granular Filter - Zone A2 - (CH793 to 843)                                                  | 4    | 14-Jun-14    | 18-Jun-14    | 21-Oct-14A             | 21-Oct-14A             | 100%                        | ranular Filter - Zone A2 - (CH793 to 843             |
|              |                        | VS - Granular Filter - Zone A2 - (CH843 to 893)                                                  | 4    | 19-Jun-14    | 23-Jun-14    | 03-Nov-14A             | 05-Nov-14A             | 100%                        | Granular Filter - Zone A2 - (CH843 to 853)           |
|              |                        | VS - Granular Filter - Zone A2 - (CH893 to 956)                                                  | 10   | 24-Jun-14    | 05-Jul-14    | 05-Nov-14A             | 23-Nov-14A             | 100%                        | S - Granular Filter - Zone A2 - (CH892+5 956)        |
|              | NHC12570               | VS - Berm Stone - Zone A2 - (CH793 to 843)                                                       | 3    | 06-Aug-14    | 08-Aug-14    | 20-Nov-14              | 22-Nov-14              | 0%                          | VS -Berm Stone - Zone A2 - (CH793 to 843)            |
| ige 3 d      | of 17                  | Planned Bar                                                                                      |      |              |              |                        |                        |                             | Date Revision Checked Approved                       |
| roiect I     | ID: TMCI K             | DWPB 14W45-3 Planned Bar                                                                         |      |              |              |                        |                        |                             | 21-Feb-14   TMCLK/DBJ/GEN/PR   SPa   WYu             |
| •            | _                      | ◆ Planned Milestone                                                                              | TMCL | K - Northern | n Connection | n Sub-Sea Tu           | innel Sectio           |                             | 育寶克<br>港貝茄<br>Drogages Bouyeuss                      |
| ata Da       | ate: 17-Nov-           | 1 10g1 035 bai                                                                                   |      | Deta         | ailed Works  | Programme              |                        | A member of the <b>Bouy</b> | Hong Kong gues Construction group                    |
|              |                        | Progress Milestone                                                                               | 1    |              |              | -                      |                        | Dragages - Bo               | uygues Joint Venture 寶嘉-布依格聯營                        |

◆ Progress Milestone

Detailed Works Programme Progress as of 17-Nov-14

| Activity ID |                | Activity Name                                                                                                                  | Orig<br>Dur | Planned<br>Start       | Planned<br>Finish      | Current Start             | Current<br>Finish         | 14W47<br>% Comp | 2014 2015                                                                                      |
|-------------|----------------|--------------------------------------------------------------------------------------------------------------------------------|-------------|------------------------|------------------------|---------------------------|---------------------------|-----------------|------------------------------------------------------------------------------------------------|
|             | NRC12580       | VS - Berm Stone - Zone A2 - (CH843 to 893)                                                                                     | 3           | 09-Aug-14              | 12-Aug-14              | 24-Nov-14                 | 26-Nov-14                 | 0%              | I Aug Sep Oct Nov Dec Jan Feb Mar Apr May  VS Berm Stone - Zone A2 - (CH843 to 893)            |
| Н           |                | VS - Berm Stone - Zone A2 - (CH893 to 956)                                                                                     | 7           | 13-Aug-14              | 20-Aug-14              | 27-Nov-14                 | 04-Dec-14                 | 0%              | VS - Berm/Stone - Zone A2 - (CH893 to 956)                                                     |
|             | NRC12600       | VS - Mass Concrete Coping - Zone A2 - (CH793 to 843)                                                                           | 8           | 07-Aug-14              | 15-Aug-14              | 29-Dec-14                 | 07-Jan-15                 | 0%              | VS - Mass Concrete Coping - Zone A2 - (CH793 to 843)                                           |
|             | NRC12610       | VS - Mass Concrete Coping - Zone A2 - (CH843 to 893)                                                                           | 8           | 16-Aug-14              | 25-Aug-14              | 08-Jan-15                 | 16-Jan-15                 | 0%              | VS - Mass Concrete Coping - Zone A2 - (CH843 to 893)                                           |
|             | NRC12620       | VS - Mass Concrete Coping - Zone A2 - (CH893 to 956)                                                                           | 18          | 26-Aug-14              | 16-Sep-14              | 17-Jan-15                 | 06-Feb-15                 | 0%              | VS - Mass Concrete Coping - Zone A2 - (CH893 to 956)                                           |
|             | Sloping S      | Seawall                                                                                                                        |             |                        |                        |                           |                           |                 |                                                                                                |
|             |                | SS - Rock Grade 400 - Zone A2 - (CH843 to 893) to +2.5mPD (4k/d)                                                               | 6           | 09-Apr-14              | 15-Apr-14              | 01-Aug-14A                | 25-Sep-14A                | 100%            | A2 - (CH843 to 893) to +2.5mPD (4k/o)                                                          |
| П           |                | SS - Rock Grade 400 - Zone A2 - (CH893 to 956) to +2.5mPD (4k/d)  SS - Armour Rock Underlayer - Zone A2 - (CH793 to 843)       | 5           | 16-Apr-14<br>09-Apr-14 | 26-Apr-14              | 01-Sep-14A<br>12-Dec-14   | 19-Nov-14A<br>17-Dec-14   | 100%            | one A2 - (CH893 to 956) to +2 5mPD (4Nd)                                                       |
|             |                | SS - Armour Rock Underlayer - Zone A2 - (CH7/93 to 643)                                                                        | 5           | 16-Apr-14              | 14-Apr-14<br>24-Apr-14 | 18-Dec-14                 | 23-Dec-14                 | 0%              | er - ZoneA2 - (CH793 to 843)<br>ayer - ZoneA2 - (CH843 to 893)                                 |
| Н           |                | SS - Armour Rock Underlayer - Zone A2 - (CH893 to 956)                                                                         | 5           | 28-Apr-14              | 03-May-14              | 24-Dec-14                 | 31-Dec-14                 | 0%              | perlayer - Zone A2 - (CH893 to 956)                                                            |
| Н           |                | SS - Armour Rock - Zone A2 - (CH793 to 843)                                                                                    | 4           | 05-May-14              | 09-May-14              | 10-Jan-15                 | 14-Jan-15                 | 0%              | Zone A2 - (CH793 to 843)                                                                       |
| П           | NRC12760       | SS - Armour Rock - Zone A2 - (CH843 to 893)                                                                                    | 4           | 10-May-14              | 14-May-14              | 15-Jan-15                 | 19-Jan-15                 | 0%              | - Zone A2 - (CH843 to 893)                                                                     |
| П           | NRC12770       | SS - Armour Rock - Zone A2 - (CH893 to 956)                                                                                    | 4           | 15-May-14              | 19-May-14              | 20-Jan-15                 | 23-Jan-15                 | 0%              | k - Zone A2 - (CH893 to 956)                                                                   |
| П           | NRC12780       | SS - Mass Concrete Coping - Zone A2 - (CH793 to 843)                                                                           | 7           | 07-Aug-14              | 14-Aug-14              | 19-Jan-15                 | 26-Jan-15                 | 0%              | SS - Mass Concrete Coping - Zone A2 - (CH793 to 843)                                           |
| П           | NRC12790       | SS - Mass Concrete Coping - Zone A2 - (CH843 to 893)                                                                           | 7           | 15-Aug-14              | 22-Aug-14              | 27-Jan-15                 | 03-Feb-15                 | 0%              | SS - Mass Concrete Coping - Zone A2 - CH843 to 893)                                            |
|             | NRC12800       | SS - Mass Concrete Coping - Zone A2 - (CH893 to 956)                                                                           | 7           | 23-Aug-14              | 30-Aug-14              | 04-Feb-15                 | 11-Feb-15                 | 0%              | SS - Mass Concrete Coping - Zone A2 - (CH893 to 956)                                           |
| Ш           |                | Sloping - Rockfill Type A- Zone A2 - (CH793 to 843)                                                                            | 1           | 09-Apr-14              | 09-Apr-14              | 20-Sep-14A                | 22-Sep-14A                | 100%            | ∍ A2- (CH793 to 843)                                                                           |
| Ш           |                | Sloping - Rockfill Type A - Zone A2 - (CH843 to 893)                                                                           | 1           | 16-Apr-14              | 16-Apr-14              | 08-Nov-14A                | 13-Nov-14A                | 100%            | one A2 - (CH843 to 893)                                                                        |
|             |                | Sloping - Rockfill Type A - Zone A2 - (CH893 to 956)  Sloping - Geotextile - Zone A2 - (CH793 to 843)                          | 2           | 28-Apr-14<br>10-Apr-14 | 28-Apr-14<br>11-Apr-14 | 21-Nov-14A<br>11-Oct-14 A | 21-Nov-14A<br>11-Oct-14 A | 100%            | - Zone A2 - (CH893 to 956)                                                                     |
|             |                | Sloping - Geotextille - Zone A2 - (CH793 to 843)  Sloping - Geotextille - Zone A2 - (CH843 to 893)                             | 2           | 17-Apr-14              | 22-Apr-14              | 11-Oct-14 A               | 13-Oct-14 A               | 100%            | - (CH793 to 843)<br>PA2 - (CH843 to 893)                                                       |
|             |                | Sloping - Geotextile - Zone A2 - (Critos) to 693)                                                                              | 2           | 29-Apr-14              | 30-Apr-14              | 21-Nov-14A                | 21-Nov-14A                | 100%            | pneA2 - (CH893 to 956)                                                                         |
|             |                | Sloping - Granular Filter - Zone A2 - (CH793 to 843)                                                                           | 3           | 12-Apr-14              | 15-Apr-14              | 29-Oct-14A                | 31-Oct-14A                | 100%            | ne A2 - (CH793 to 843)                                                                         |
|             |                | Sloping - Granular Filter - Zone A2 - (CH843 to 893)                                                                           | 3           | 23-Apr-14              | 25-Apr-14              | 24-Oct-14A                | 13-Nov-14A                | 100%            | Zone A2 - (CH843 to 893)                                                                       |
| П           | NRC12900       | Sloping - Granular Filter - Zone A2 - (CH893 to 956)                                                                           | 3           | 02-May-14              | 05-May-14              | 22-Nov-14A                | 22-Nov-14A                | 100%            | ter - Zone A2 - (CH893 to 956)                                                                 |
| ľ           | Reclamat       | ion                                                                                                                            |             |                        |                        |                           |                           |                 |                                                                                                |
|             | NRC12910       | Reclamation - Geotextile - Zone A2 - (CH793 to 843) ( deleted )                                                                | 4           | 14-May-14              | 17-May-14              | 29-Sep-14A                | 29-Sep-14A                | 100%            | otexțile - Zone A2 - (CH793 to 843) ( del sted )                                               |
|             |                | Reclamation - Geotextile - Zone A2 - (CH843 to 893)                                                                            | 4           | 19-May-14              | 22-May-14              | 29-Sep-14A                | 29-Sep-14A                | 100%            | eotextile - Zone A2 - (CH843 to 893)                                                           |
| Ш           |                | Reclamation - Geotextile - Zone A2 - (CH893 to 956)                                                                            | 3           | 23-May-14              | 26-May-14              | 29-Sep-14A                | 29-Sep-14A                | 100%            | Geotextile - Zone A2 - (OH893 to 956)                                                          |
| Ш           |                | Reclamation - Sand Blanket - Zone A2 - (CH793 to 843) (deleted)                                                                | 3           | 19-May-14              | 20-May-14              | 29-Sep-14A                | 29-Sep-14A                | 100%            | and Blanket - Zone A2 - (CH793 to 843) deleted )                                               |
| Н           |                | Reclamation - Sand Blanket - Zone A2 - (CH843 to 893)  Reclamation - Sand Blanket - Zone A2 - (CH893 to 956)                   | 5           | 23-May-14<br>27-May-14 | 26-May-14<br>31-May-14 | 29-Sep-14A<br>29-Sep-14A  | 29-Sep-14A<br>29-Sep-14A  | 100%            | Sand Blanket -   Zone A2 - (CH843 to 893  <br>  - Sand Blanket - Zone A2 - (CH893 to 946)      |
| Н           |                | Reclamation - Band Drain - Zone A2 - (CH793 to 843) ( deleted )                                                                | 4           | 22-May-14              | 26-May-14              | 29-Sep-14A<br>29-Sep-14A  | 29-Sep-14A<br>29-Sep-14A  | 100%            | - Sarto Bialinet - Zone A2 - (CH393 to 990)  Band Drain - Zone A2 - (CH793 to 843)   deleted ) |
|             |                | Reclamation - Band Drain - Zone A2 - (CH843 to 893)                                                                            | 4           | 27-May-14              | 30-May-14              | 04-Oct-14A                | 06-Oct-14A                | 100%            | - Band Drain - Zone A2 - (CH843 to 893                                                         |
|             | NRC13000       | Reclamation - Band Drain - Zone A2 - (CH893 to 956)                                                                            | 5           | 03-Jun-14              | 07-Jun-14              | 04-Oct-14A                | 06-Oct-14A                | 100%            | pn - Band Drain - Zone Α2 - (CH89β to 9 <mark>5</mark> 6)                                      |
| Н           | NRC13010       | Public Fill - Zone A2 - (CH793 to 843) to -2.5mPD                                                                              | 6           | 04-Jul-14              | 10-Jul-14              | 24-Sep-14A                | 05-Oct-14A                | 100%            | Public Fill - Zone A2 - (OH793 to 843) to -2.5mPD                                              |
| П           | NRC13020       | Public Fill - ZoneA2 - (CH843 to 893) to -2.5mPD                                                                               | 6           | 11-Jul-14              | 17-Jul-14              | 03-Oct-14A                | 04-Nov-14A                | 100%            | Public Fill - Zone A2 - (CH843 to 899) to -2.5mPD                                              |
| ı           | NRC13030       | Public Fill - Zone A2 - (CH893 to 956) to -2.5mPD                                                                              | 4           | 18-Jul-14              | 22-Jul-14              | 03-Nov-14A                | 17-Nov-14                 | 80%             | CH893 to 956) to 2.5mPD                                                                        |
| Ш           | NRC13040       | Public Fill - Zone A2 - (CH793 to 843) to +2.5mPD                                                                              | 7           | 02-Aug-14              | 09-Aug-14              | 26-Sep-14A                | 23-Oct-14A                | 100%            | Public Fill - Zone A2 - (CH799 to 843) to +2.5mPD                                              |
|             | NRC13050       | Public Fill - ZoneA2 - (CH843 to 893) to +2.5mPD                                                                               | 7           | 11-Aug-14              | 18-Aug-14              | 24-Oct-14A                | 14-Nov-14A                | 100%            | Public Fill - Zone A2 - (CH843 to 893) to + 2.5mPD                                             |
| Ш           |                | Public Fill- Zone A2 - (CH893 to 956) to +2.5mPD                                                                               | 6           | 19-Aug-14              | 25-Aug-14              | 13-Nov-14A                | 19-Nov-14                 | 70%             | Public Fill- Zone A2 - (CH893 to 956) to +2.5mPD                                               |
|             |                | Public Fill - ZoneA2 - (CH793 to 843) to +6.0mPD  Public Fill - ZoneA2 - (CH843 to 893) to +6.0mPD                             | 7           | 11-Aug-14              | 18-Aug-14              | 18-Oct-14A<br>02-Nov-14A  | 31-Oct-14A<br>20-Nov-14   | 100%            | Public Fill - Zone A2 - 10-4793 to 843) to -16.0mPD                                            |
|             |                | Public Fill - Zone A2 - (CH893 to 956) to +6.0mPD                                                                              | 6           | 19-Aug-14<br>27-Aug-14 | 26-Aug-14<br>02-Sep-14 | 21-Nov-14                 | 27-Nov-14                 | 0%              | Public Fill - Zone A2 - (CH843 to 893) tb +6.0mPD                                              |
| Н           |                | Public Fill - Zone A2 - (CH793 to 843) to +10mPD                                                                               | 6           | 22-Oct-14              | 28-Oct-14              | 24-Jan-15                 | 30-Jan-15                 | 0%              | Public Fill - Zone A2 - (CH793 to 843) to +10mPD                                               |
| H           | NRC13120       | Public Fill - Zone A2 - (CH843 to 893) to +10mPD                                                                               | 7           | 29-Oct-14              | 05-Nov-14              | 31-Jan-15                 | 07-Feb-15                 | 0%              | Public Fill - Zone A2 - (CH843 to 893) to +10mPD                                               |
| H           | NRC13130       | Public Fill - Zone A2 - (CH893 to 956) to +10mPD                                                                               | 4           | 06-Nov-14              | 10-Nov-14              | 09-Feb-15                 | 12-Feb-15                 | 0%              | Public Fill - Zone A2 - (OH893 to 956) to +10m PD                                              |
| Ш           | NRC15390       | Surcharge Period - Zone A2 - (CH793 to 843)                                                                                    | 180         | 11-Nov-14              | 09-May-15              | 13-Feb-15                 | 11-Aug-15                 | 0%              | \ \ \ \ \ \ \ \ \ \ \ \ \ \ \ \ \ \ \                                                          |
| П           | NRC16960       | NewActivity                                                                                                                    | 0           |                        |                        | 17-Nov-14                 | 18-Nov-14                 | 0%              |                                                                                                |
|             | Zone F         |                                                                                                                                |             |                        |                        |                           |                           |                 |                                                                                                |
| Ш           | CH137 to       |                                                                                                                                |             |                        |                        |                           |                           |                 |                                                                                                |
|             |                | F - Backfilling up to +0.5mPD & T3 Installation - CH137 to CH184                                                               | 6           | 22-Jan-14              | 27-Jan-14              | 15-Sep-14A                | 06-Oct-14A                | 100%            | 7 to CH184                                                                                     |
|             |                | F - Backfilling up to +3.0mPD - CH137 to CH184  F - Backfilling up to +4.0mPD - CH137 to CH184                                 | 2           | 28-Jan-14<br>30-Jan-14 | 29-Jan-14<br>31-Jan-14 | 07-Oct-14A<br>10-Oct-14A  | 10-Oct-14A<br>12-Oct-14A  | 100%            |                                                                                                |
|             |                | F - Anchor Wall Installation - CH160 to CH184                                                                                  | 2           | 07-Mar-14              | 08-Mar-14              | 10-Oct-14A                | 11-Oct-14 A               | 100%            | H184                                                                                           |
|             | CH184 to       |                                                                                                                                |             |                        |                        |                           |                           |                 |                                                                                                |
| Н           |                | F - Backfilling up to -4.5mPD - CH184 to CH231                                                                                 | 2           | 27-Jan-14              | 28-Jan-14              | 27-Aug-14A                | 08-Oct-14A                | 100%            |                                                                                                |
|             | A6416080       | F - Backfilling up to +0.5mPD & T3 Installation - CH184 to CH231                                                               | 6           | 29-Jan-14              | 03-Feb-14              | 22-Sep-14A                | 20-Oct-14A                | 100%            | 184 to CH231                                                                                   |
| П           | A6416085       | F - Backfilling up to +3.0mPD - CH184 to CH231                                                                                 | 2           | 04-Feb-14              | 05-Feb-14              | 18-Oct-14A                | 05-Nov-14A                | 100%            |                                                                                                |
|             | A6416090       | F - Backfilling up to +6.0mPD - CH184 to CH231                                                                                 | 2           | 06-Feb-14              | 07-Feb-14              | 06-Nov-14A                | 08-Nov-14A                | 100%            |                                                                                                |
|             |                | F - Anchor wall Installation - C H184 to CH231                                                                                 | 4           | 10-Mar-14              | 13-Mar-14              | 17-Nov-14                 | 20-Nov-14                 | 0%              | DH231                                                                                          |
|             |                | F - Backfilling up to 0.0mPD & G2 Installation to Anchor Wall- CH184 to CH231                                                  | 3           | 14-Mar-14              | 16-Mar-14              | 21-Nov-14                 | 23-Nov-14                 | 0%              | allation to Anchor Wall- CH184 to CH231                                                        |
|             |                | F - Backfilling up to +3.0mPD & G1 Installation to Anchor Wall- CH184 to CH231                                                 | 2           | 17-Mar-14              | 18-Mar-14              | 24-Nov-14                 | 25-Nov-14                 | 0%              | stallation to Anchor Wall - CH184 to CH231                                                     |
|             |                | F - Backfilling up to +6.0mPD to Anchor Wall - CH184 to CH231  F - Backfilling to +6.0mPD to Existing Seawall - CH184 to CH231 | 1           | 19-Mar-14<br>21-Mar-14 | 20-Mar-14<br>21-Mar-14 | 26-Nov-14<br>28-Nov-14    | 27-Nov-14<br>28-Nov-14    | 0%              | or Wall - CH184 to CH231<br>p Seawall - CH184 to CH231                                         |
|             | CH231 to       | · ·                                                                                                                            | '           | ∠ 1-1vidi - 14         | ∠ i−ivlai = 14         | _U-14UV-14                | 20-14UV-14                | 0 /0            | g Oceanies - OI 1104 (0 OI 122)1                                                               |
|             |                | F - Backfilling up to -7.5mPD & T1 Installation - CH231 to CH278                                                               | 4           | 22-Mar-14              | 25-Mar-14              | 03-Nov-14A                | 23-Nov-14                 | 75%             | Installation - CH231 to CH278                                                                  |
|             |                | F - Backfilling up to -4.5mPD - CH231 to CH278                                                                                 | 2           | 26-Mar-14              | 27-Mar-14              | 29-Nov-14                 | 30-Nov-14                 | 0%              | 231 to CH278                                                                                   |
| 11111       | 1 05 17        | 1                                                                                                                              |             |                        |                        |                           |                           |                 | Date   Revision   Checked   Approved                                                           |
| -age        | e 4 of 17      | Planned Bar                                                                                                                    |             |                        |                        |                           |                           |                 | 21-Feb-14 TMCLK/DBJ/GEN/PR SPa WYu                                                             |
| ²roje       | ect ID: TMCLK_ | DWPB 14W45-3 Planned Bar  Planned Milestone                                                                                    | TMCL        | K - Northern           | Connection             | າ Sub-Sea Tເ              | ınnel Sectio              | n               | 看寶嘉<br>港寶嘉                                                                                     |
| )ata        | Date: 17-Nov-  |                                                                                                                                |             | Dota                   | iled Works             | Dragramma                 |                           |                 | Dragages<br>HongKong<br>gues Construction group                                                |