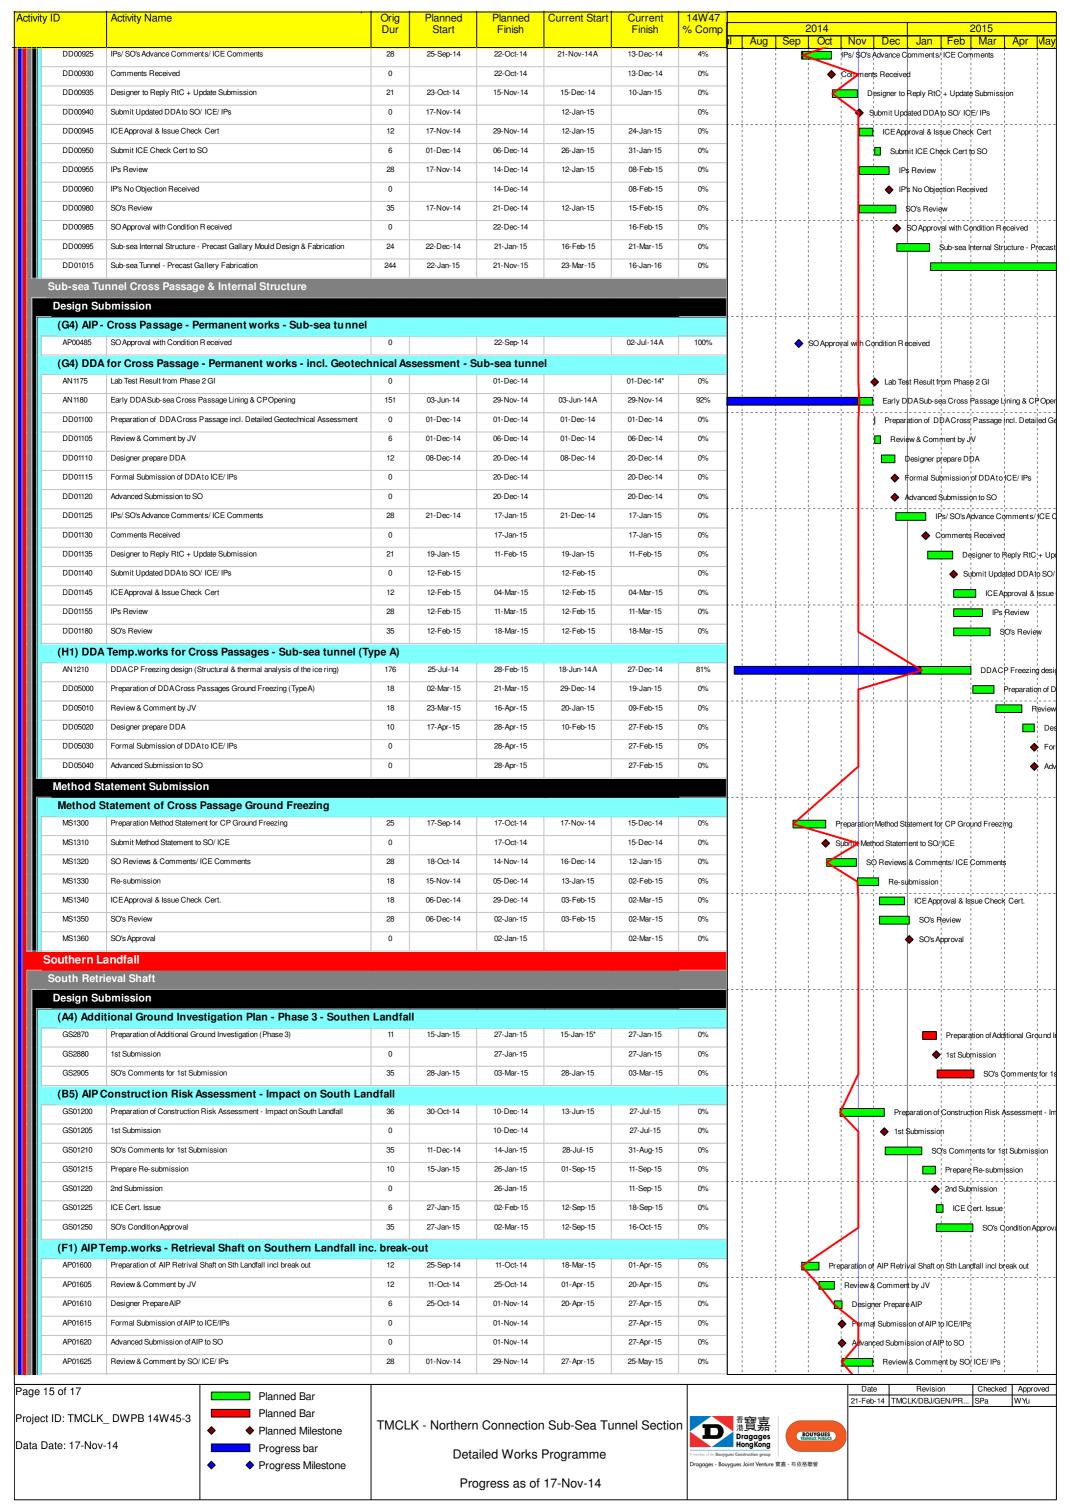

| n               | 看寶嘉<br>港寶嘉                                                                                     |
| )ata        | Date: 17-Nov-  |                                                                                                                                |             | Dota                   | iled Works             | Dragramma                 |                           |                 | Dragages<br>HongKong<br>gues Construction group                                                |



Detailed Works Programme









Progress Milestone









Progress bar Progress Milestone

**Detailed Works Programme** Progress as of 17-Nov-14









Data Date: 17-Nov-14



**Detailed Works Programme** 







Progress Milestone









**Detailed Works Programme** 











| tivity ID  | Activity Name                                                 | Orig    | Planned    | Planned   | Current Start | Current   | 14W47  |                 |                                                   |  |
|------------|---------------------------------------------------------------|---------|------------|-----------|---------------|-----------|--------|-----------------|---------------------------------------------------|--|
| ŕ          | ,                                                             | Dur     | Start      | Finish    |               | Finish    | % Comp | 2014            | 2015                                              |  |
| DD69710    | SO's Review                                                   | 35      | 15-Jan-15  | 19-Feb-15 | 10-Jul-1