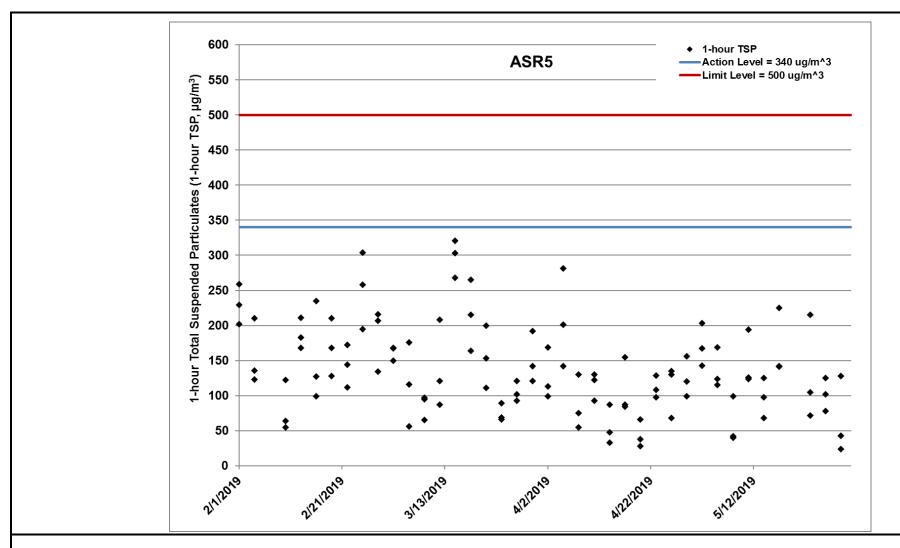

Figure F.4 Impact Monitoring – 1-hour Total Suspended Particulates ( $\mu$ g/m³) at ASR5 between 1 February 2019 and 31 May 2019 during impact monitoring period. The weather conditions during the monitoring period varied from sunny to cloudy. Major land-based construction activities included: RC structure, Demolition of Amenities and Workshop (1/2/2019 – 31/5/2019)