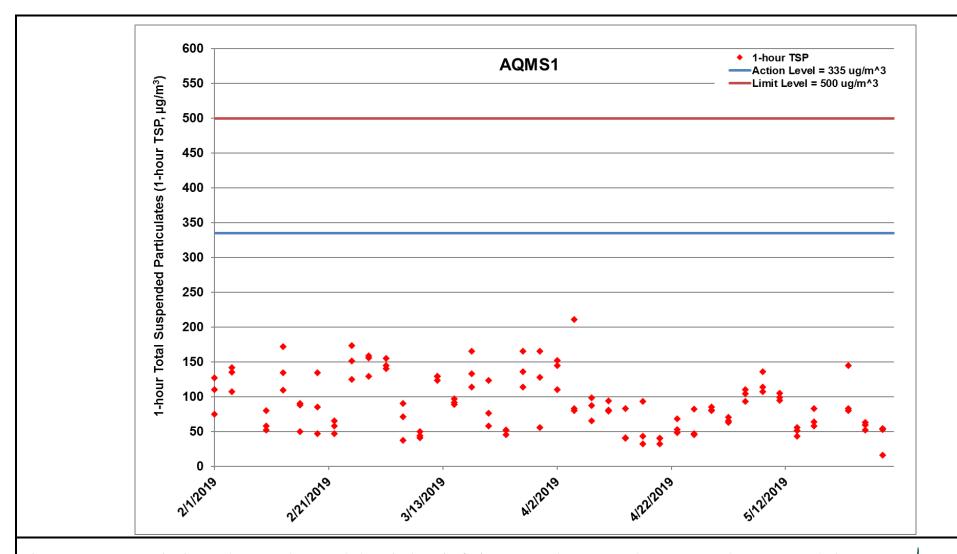

## Appendix F

Impact Air Quality Monitoring Results

Figure F.1 Impact Monitoring – 1-hour Total Suspended Particulates (μg/m³) at AQMS1 between 1 February 2019 and 31 May 2019 during impact monitoring period. The weather conditions during the monitoring period varied from sunny to cloudy. Major land-based construction activities included: RC structure, Demolition of Amenities and Workshop (1/2/2019 – 31/5/2019)