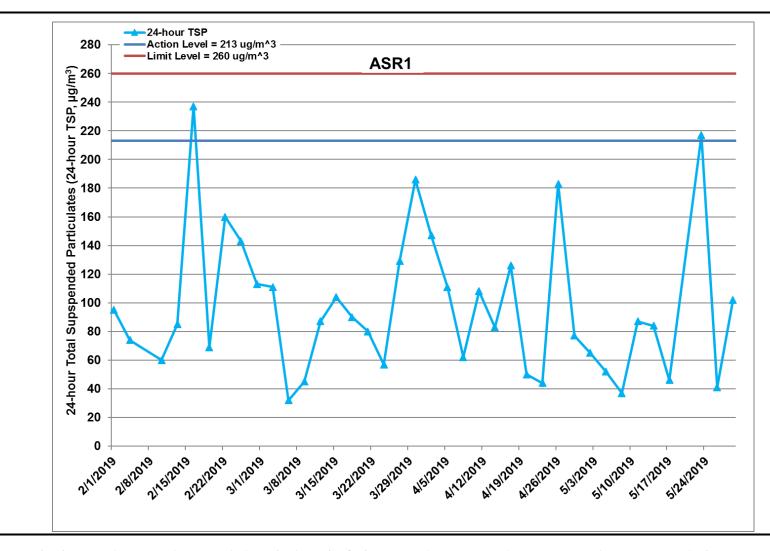

Figure F.6 Impact Monitoring – 24-hour Total Suspended Particulates ( $\mu$ g/m³) at ASR1 between 1 February 2019 and 31 May 2019 during impact monitoring period. The weather conditions during the monitoring period varied from sunny to cloudy. Major land-based construction activities included: RC structure, Demolition of Amenities and Workshop (1/2/2019 – 31/5/2019)