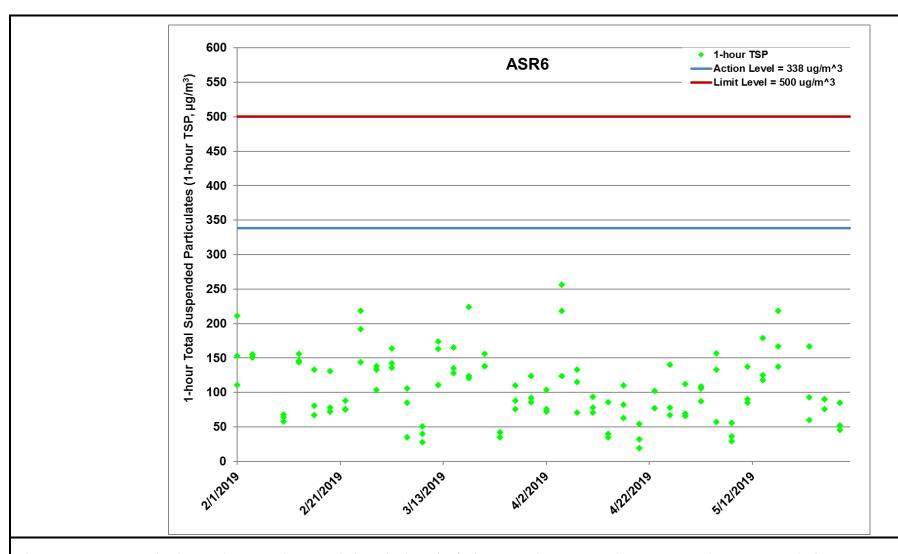

Figure F.2 Impact Monitoring – 1-hour Total Suspended Particulates ( $\mu$ g/m³) at ASR6 between 1 February 2019 and 31 May 2019 during impact monitoring period. The weather conditions during the monitoring period varied from sunny to cloudy. Major land-based construction activities included: RC structure, Demolition of Amenities and Workshop (1/2/2019 – 31/5/2019)