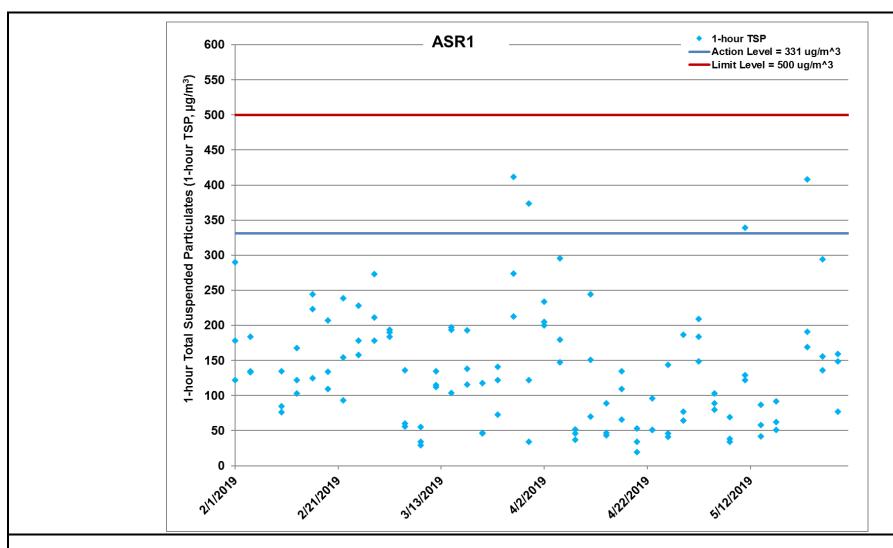

Figure F.3 Impact Monitoring – 1-hour Total Suspended Particulates (μg/m³) at ASR1 between 1 February 2019 and 31 May 2019 during impact monitoring period. The weather conditions during the monitoring period varied from sunny to cloudy. Major land-based construction activities included: RC structure, Demolition of Amenities and Workshop (1/2/2019 – 31/5/2019)