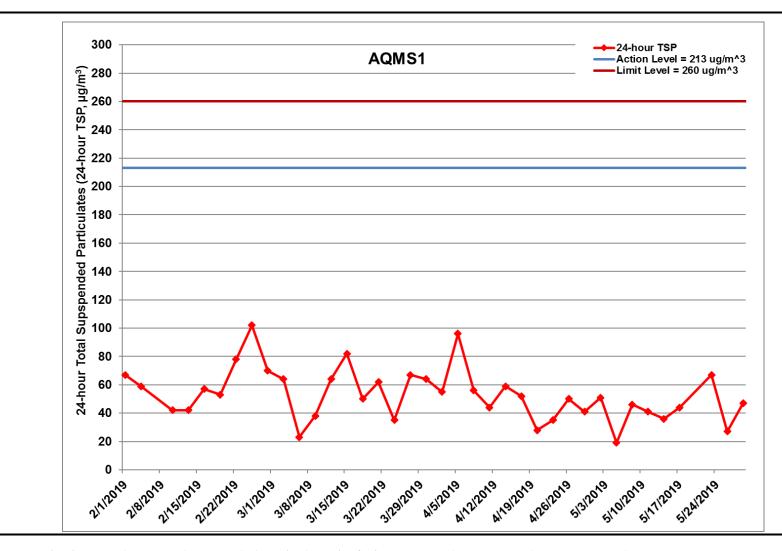

Figure F.8 Impact Monitoring – 24-hour Total Suspended Particulates ( $\mu$ g/m³) at AQMS1 between 1 February 2019 and 31 May 2019 during impact monitoring period. The weather conditions during the monitoring period varied from sunny to cloudy. Major land-based construction activities included: RC structure, Demolition of Amenities and Workshop (1/2/2019 – 31/5/2019)