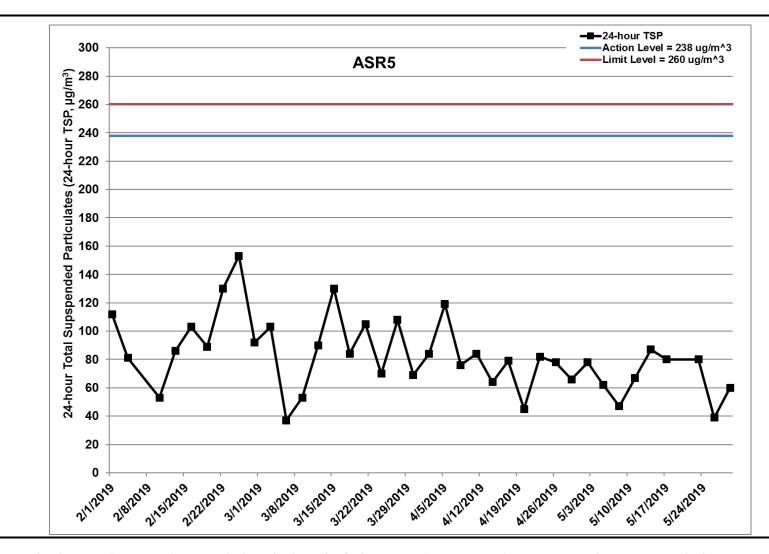

Figure F.7 Impact Monitoring – 24-hour Total Suspended Particulates ( $\mu$ g/m³) at ASR5 between 1 February 2019 and 31 May 2019 during impact monitoring period. The weather conditions during the monitoring period varied from sunny to cloudy. Major land-based construction activities included: RC structure, Demolition of Amenities and Workshop (1/2/2019 – 31/5/2019)