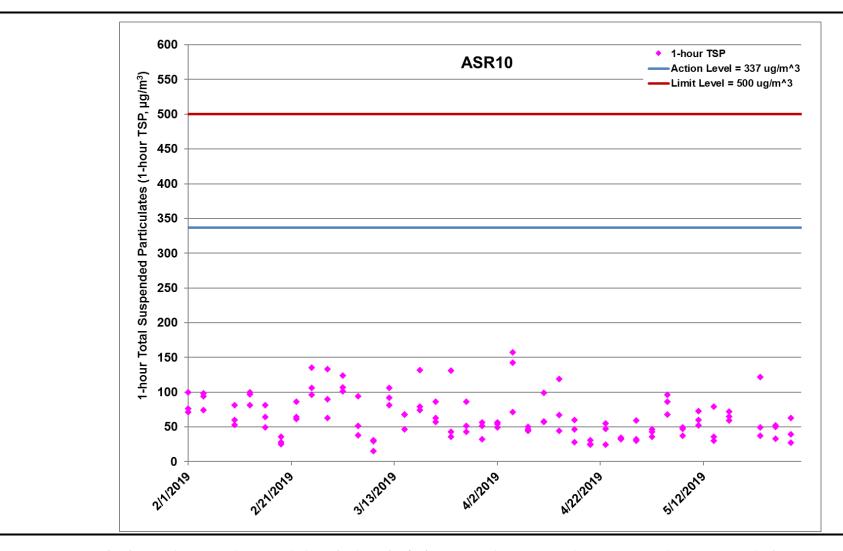

Figure F.5 Impact Monitoring – 1-hour Total Suspended Particulates ( $\mu$ g/m³) at ASR10 between 1 February 2019 and 31 May 2019 during impact monitoring period. The weather conditions during the monitoring period varied from sunny to cloudy. Major land-based construction activities included: RC structure, Demolition of Amenities and Workshop (1/2/2019 – 31/5/2019)