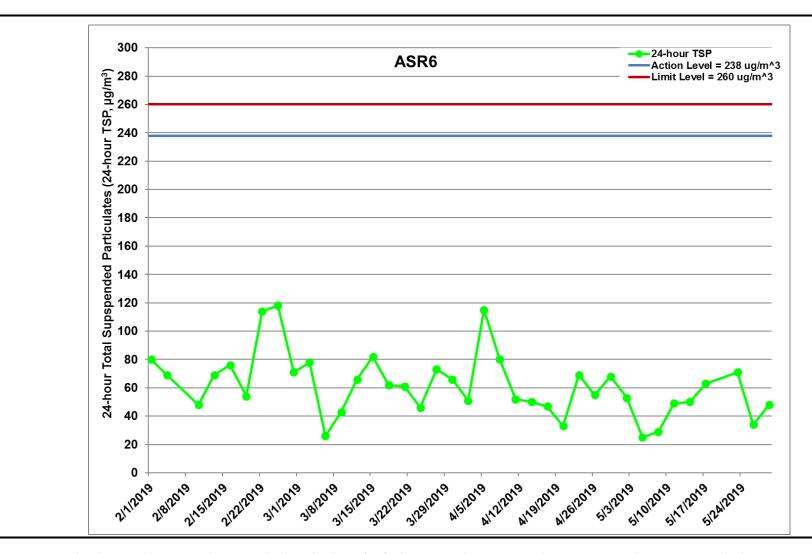

Figure F.9 Impact Monitoring – 24-hour Total Suspended Particulates ( $\mu$ g/m³) at ASR6 between 1 February 2019 and 31 May 2019 during impact monitoring period. The weather conditions during the monitoring period varied from sunny to cloudy. Major land-based construction activities included: RC structure, Demolition of Amenities and Workshop (1/2/2019 – 31/5/2019)