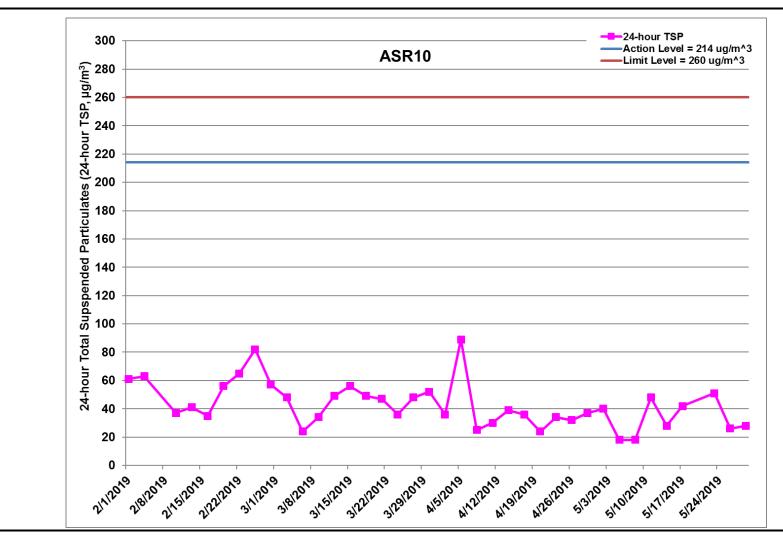

Figure F.10 Impact Monitoring – 24-hour Total Suspended Particulates (μg/m³) at ASR10 between 1 February 2019 and 31 May 2019 during impact monitoring period. The weather conditions during the monitoring period varied from sunny to cloudy. Major land-based construction activities included: RC structure, Demolition of Amenities and Workshop (1/2/2019 – 31/5/2019)