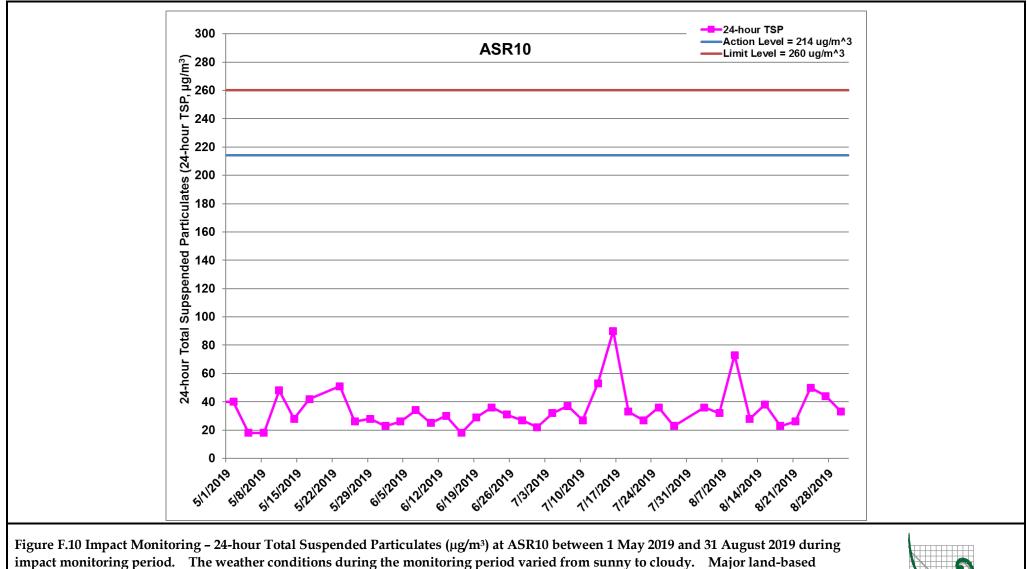

ERM

Figure F.5 Impact Monitoring – 1-hour Total Suspended Particulates (µg/m<sup>3</sup>) at ASR10 between 1 May 2019 and 31 August 2019 during impact monitoring period. The weather conditions during the monitoring period varied from sunny to cloudy. Major land-based construction activities included: Backfilling, Road & Drainage Works (1/5/2019 – 31/8/2019)

*Ref:* 0212330\_Impact AQM graphs\_August 2019\_REV a.xlsx

construction activities included: Backfilling, Road & Drainage Works (1/5/2019 - 31/8/2019)