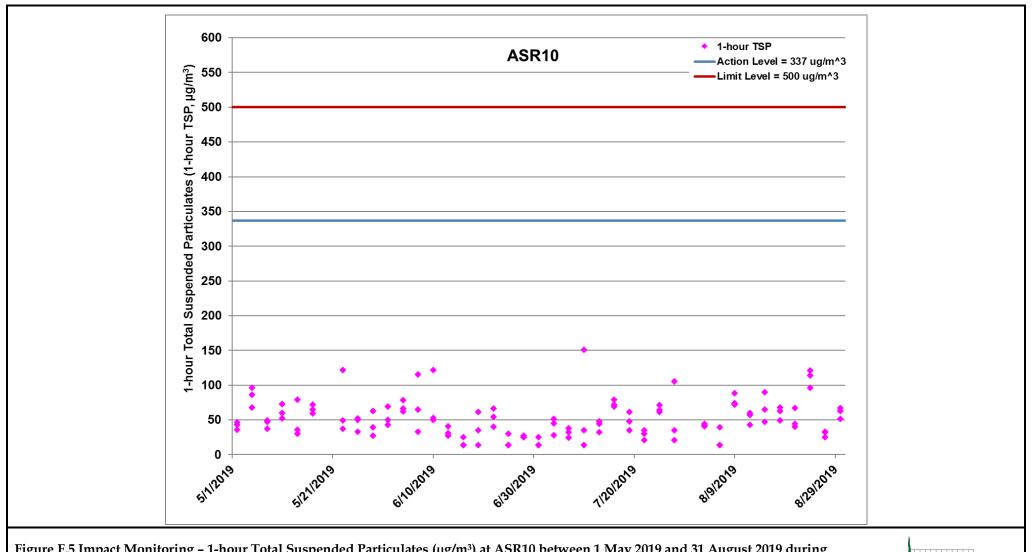

ERM

Figure F.5 Impact Monitoring – 1-hour Total Suspended Particulates (µg/m<sup>3</sup>) at ASR10 between 1 May 2019 and 31 August 2019 during impact monitoring period. The weather conditions during the monitoring period varied from sunny to cloudy. Major land-based construction activities included: Backfilling, Road & Drainage Works (1/5/2019 – 31/8/2019)