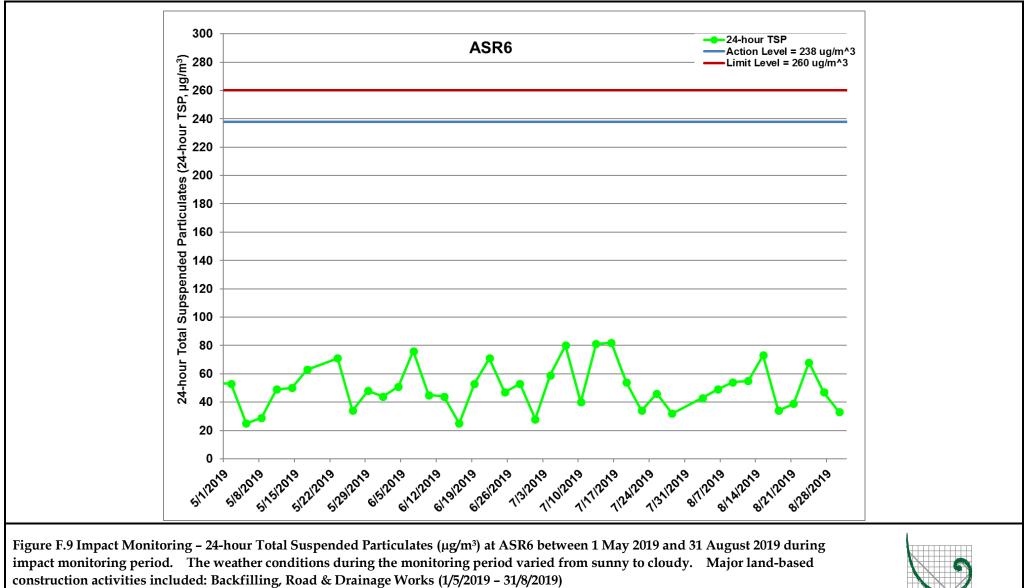

ERM

Figure F.6 Impact Monitoring – 24-hour Total Suspended Particulates (μg/m<sup>3</sup>) at ASR1 between 1 May 2019 and 31 August 2019 during impact monitoring period. The weather conditions during the monitoring period varied from sunny to cloudy. Major land-based construction activities included: Backfilling, Road & Drainage Works (1/5/2019 – 31/8/2019)

0212330\_Impact AQM graphs\_August 2019\_REV a.xlsx Ref:

*Ref:* 0212330\_*Impact AQM graphs\_August 2019\_REV a.xlsx* 

construction activities included: Backfilling, Road & Drainage Works (1/5/2019 - 31/8/2019)