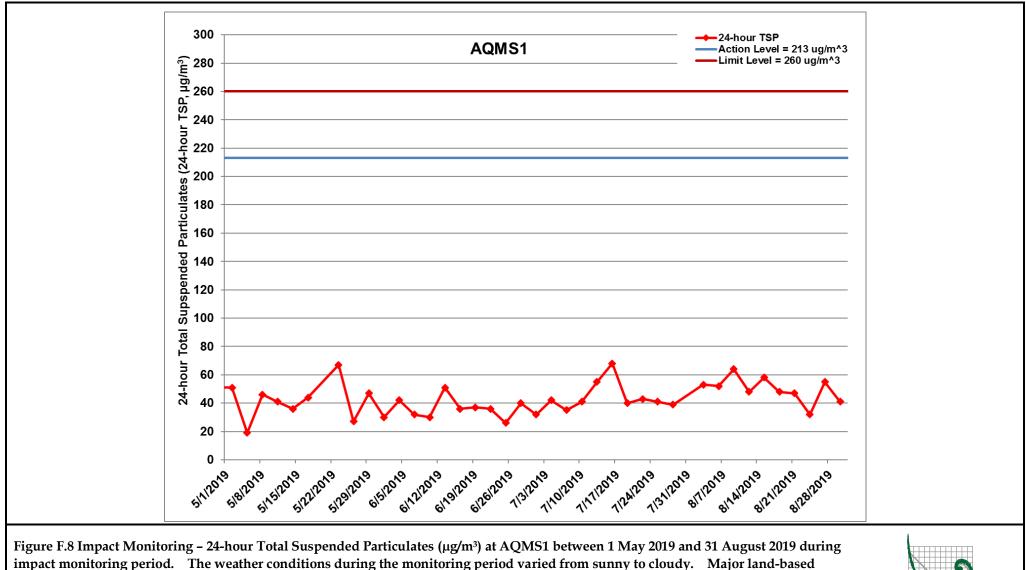

*Ref:* 0212330\_Impact AQM graphs\_August 2019\_REV a.xlsx

construction activities included: Backfilling, Road & Drainage Works (1/5/2019 - 31/8/2019)