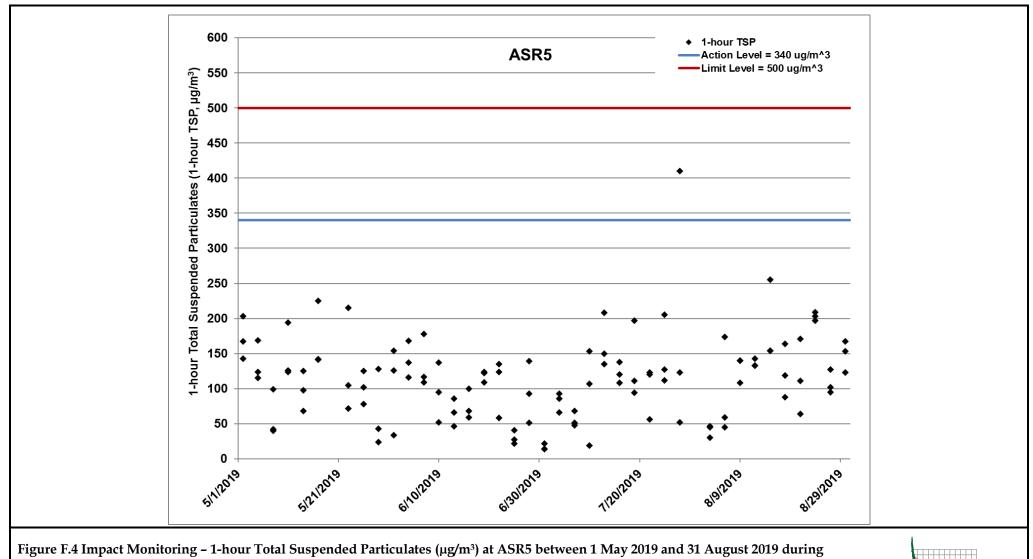

**S** ERM

Figure F.4 Impact Monitoring – 1-hour Total Suspended Particulates (μg/m<sup>3</sup>) at ASR5 between 1 May 2019 and 31 August 2019 during impact monitoring period. The weather conditions during the monitoring period varied from sunny to cloudy. Major land-based construction activities included: Backfilling, Road & Drainage Works (1/5/2019 – 31/8/2019)