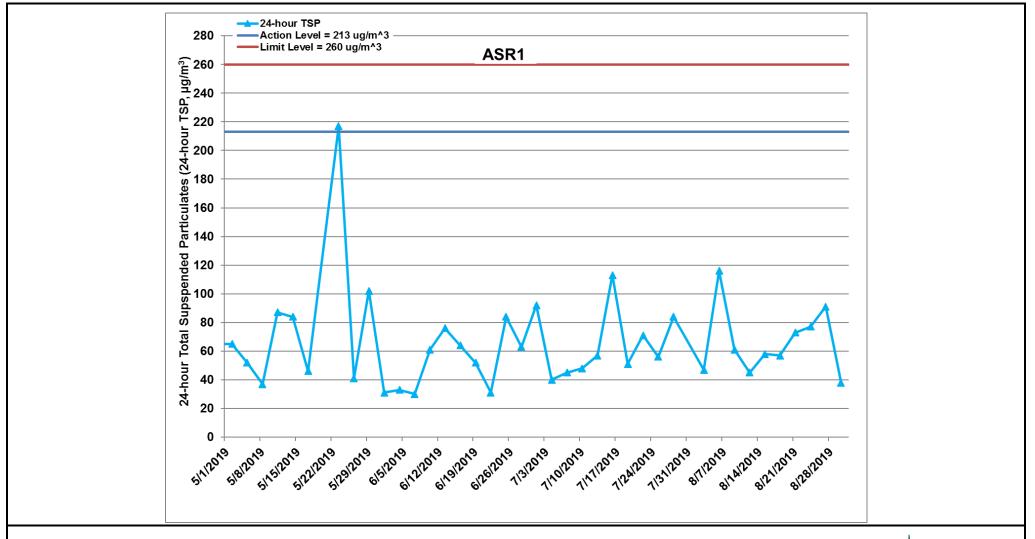

ERM

Figure F.6 Impact Monitoring – 24-hour Total Suspended Particulates (μg/m<sup>3</sup>) at ASR1 between 1 May 2019 and 31 August 2019 during impact monitoring period. The weather conditions during the monitoring period varied from sunny to cloudy. Major land-based construction activities included: Backfilling, Road & Drainage Works (1/5/2019 – 31/8/2019)