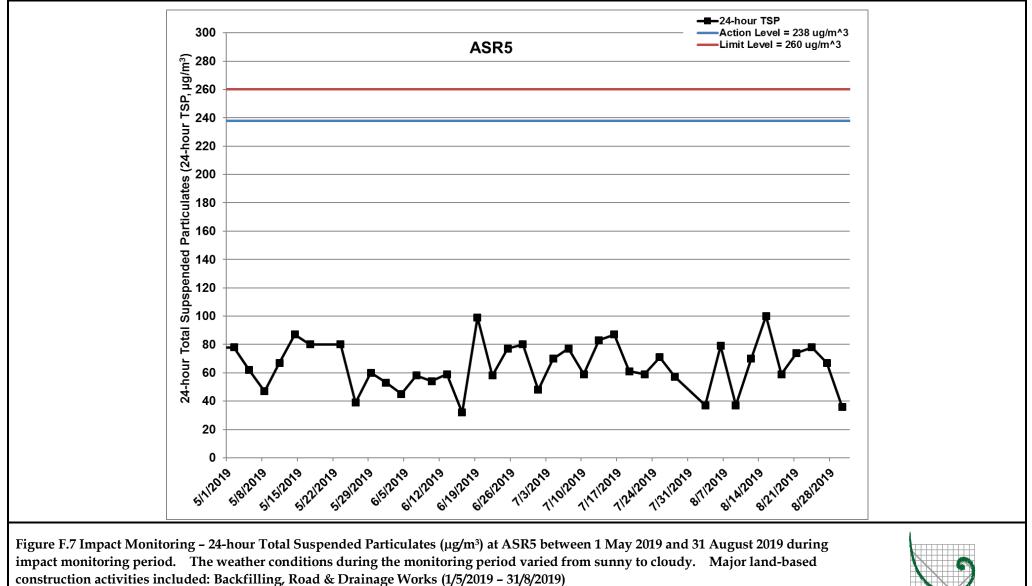

**S** ERM

Figure F.4 Impact Monitoring – 1-hour Total Suspended Particulates (μg/m<sup>3</sup>) at ASR5 between 1 May 2019 and 31 August 2019 during impact monitoring period. The weather conditions during the monitoring period varied from sunny to cloudy. Major land-based construction activities included: Backfilling, Road & Drainage Works (1/5/2019 – 31/8/2019)

0212330\_Impact AQM graphs\_August 2019\_REV a.xlsx Ref:

*Ref:* 0212330\_*Impact AQM graphs\_August 2019\_REV a.xlsx* 

construction activities included: Backfilling, Road & Drainage Works (1/5/2019 - 31/8/2019)