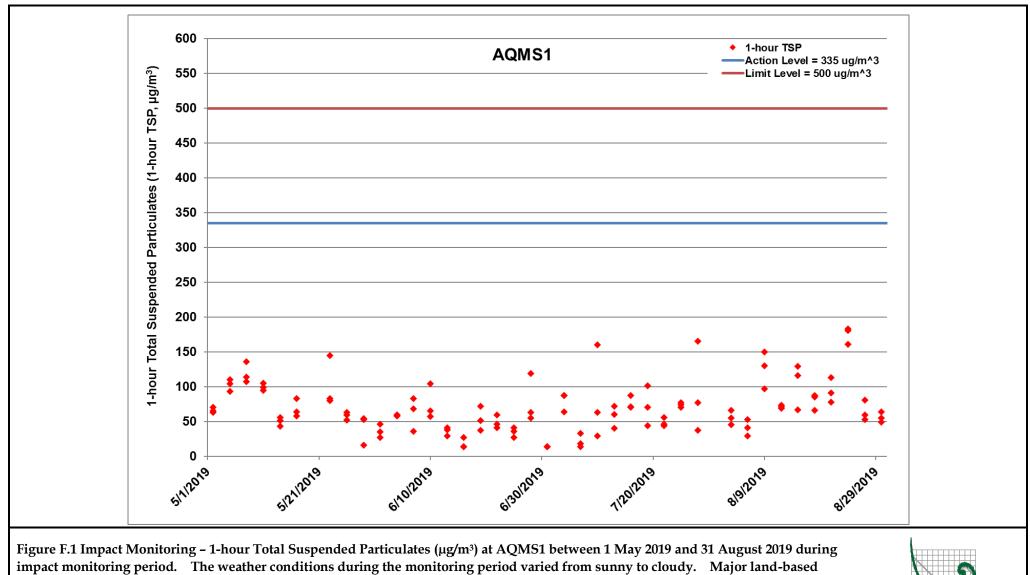

Appendix F

Impact Air Quality Monitoring Results

construction activities included: Backfilling, Road & Drainage Works (1/5/2019 – 31/8/2019) Ref: 0212330\_Impact AQM graphs\_August 2019\_REV a.xlsx ERM

Figure F.2 Impact Monitoring – 1-hour Total Suspended Particulates (µg/m<sup>3</sup>) at ASR6 between 1 May 2019 and 31 August 2019 during impact monitoring period. The weather conditions during the monitoring period varied from sunny to cloudy. Major land-based construction activities included: Backfilling, Road & Drainage Works (1/5/2019 – 31/8/2019)