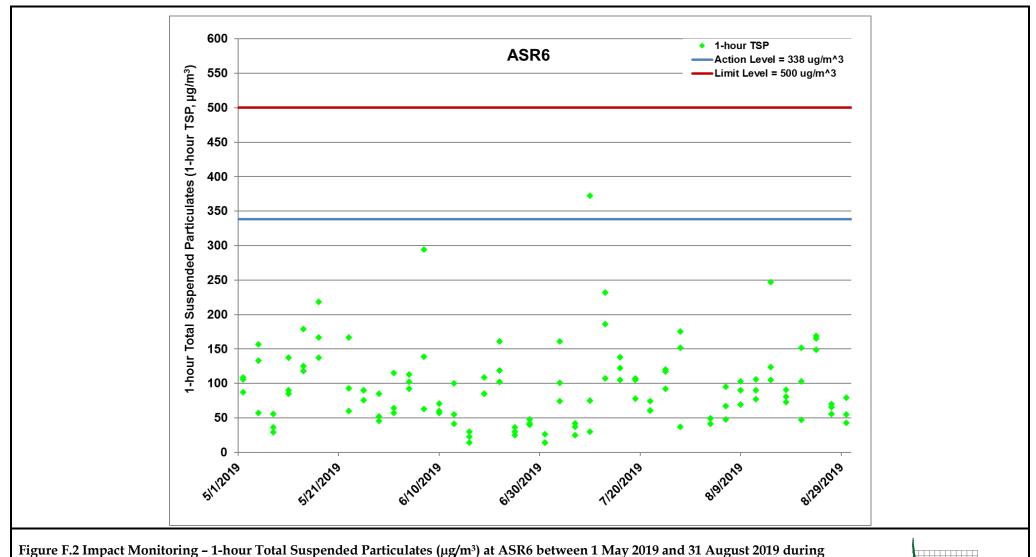

Appendix F

Impact Air Quality Monitoring Results

construction activities included: Backfilling, Road & Drainage Works (1/5/2019 – 31/8/2019) Ref: 0212330\_Impact AQM graphs\_August 2019\_REV a.xlsx ERM

Figure F.2 Impact Monitoring – 1-hour Total Suspended Particulates (µg/m<sup>3</sup>) at ASR6 between 1 May 2019 and 31 August 2019 during impact monitoring period. The weather conditions during the monitoring period varied from sunny to cloudy. Major land-based construction activities included: Backfilling, Road & Drainage Works (1/5/2019 – 31/8/2019)