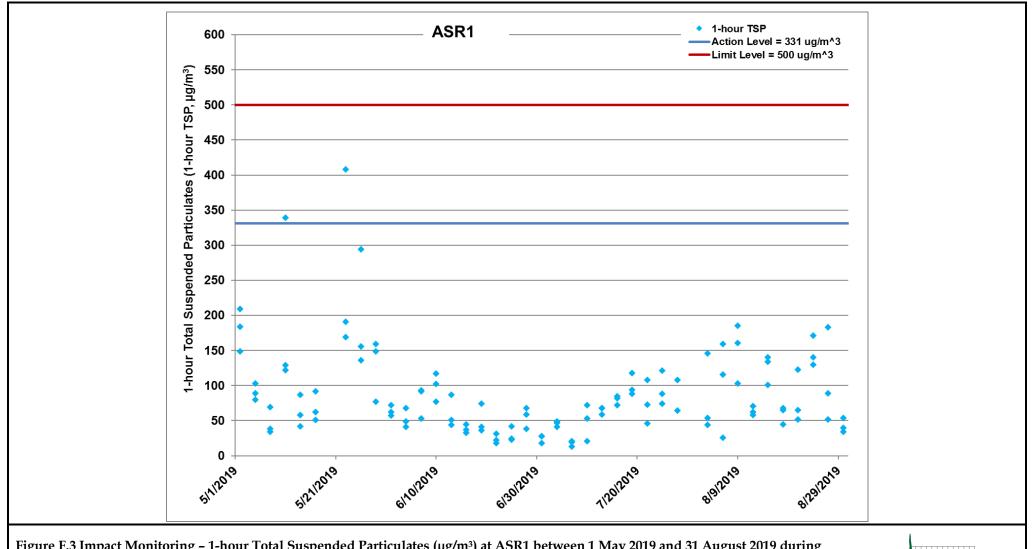

Figure F.3 Impact Monitoring – 1-hour Total Suspended Particulates (μg/m<sup>3</sup>) at ASR1 between 1 May 2019 and 31 August 2019 during impact monitoring period. The weather conditions during the monitoring period varied from sunny to cloudy. Major land-based construction activities included: Backfilling, Road & Drainage Works (1/5/2019 – 31/8/2019)