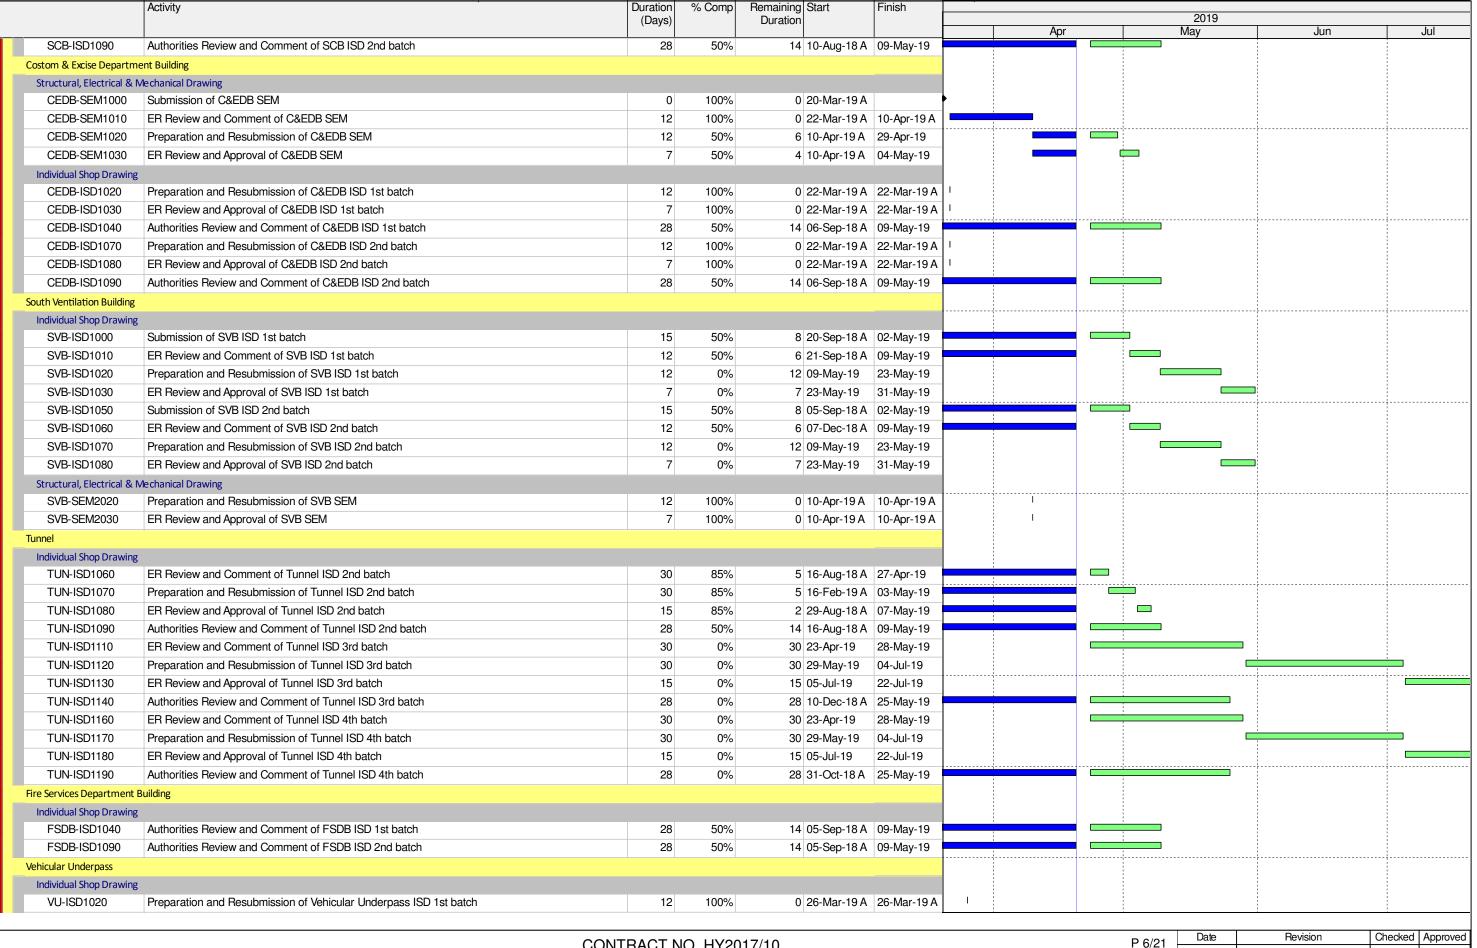

|     |
|                            | ER Review and Approval of SCB ISD 2nd batch                                      | 7                  | 95%    | 0 04-Jan-19 A            | · ·         |     | 1        |      |             |     |
| SCB-ISD1080                | LITTEVIEW AND ADDITIONAL OF SOD TOD AND DATE.                                    | , , ,              | 30.76  | U UT UALL 13 A           |             |     |          |      |             |     |

| Date      | Revision | Checked | Approved |
|-----------|----------|---------|----------|
| 26-Apr-19 |          |         |          |
|           |          |         |          |
|           |          |         |          |
|           |          |         |          |
|           |          |         |          |



| Date      | Revision | Checked | Approved |
|-----------|----------|---------|----------|
| 26-Apr-19 |          |         |          |
|           |          |         |          |
|           |          |         |          |
|           |          |         |          |
|           |          |         |          |



| Date      | Revision | Checked | Approved |
|-----------|----------|---------|----------|
| 26-Apr-19 |          |         |          |
|           |          |         |          |
|           |          |         |          |
|           |          |         |          |
|           |          |         |          |



| Date      | Revision | Checked | Approved |
|-----------|----------|---------|----------|
| 26-Apr-19 |          |         |          |
|