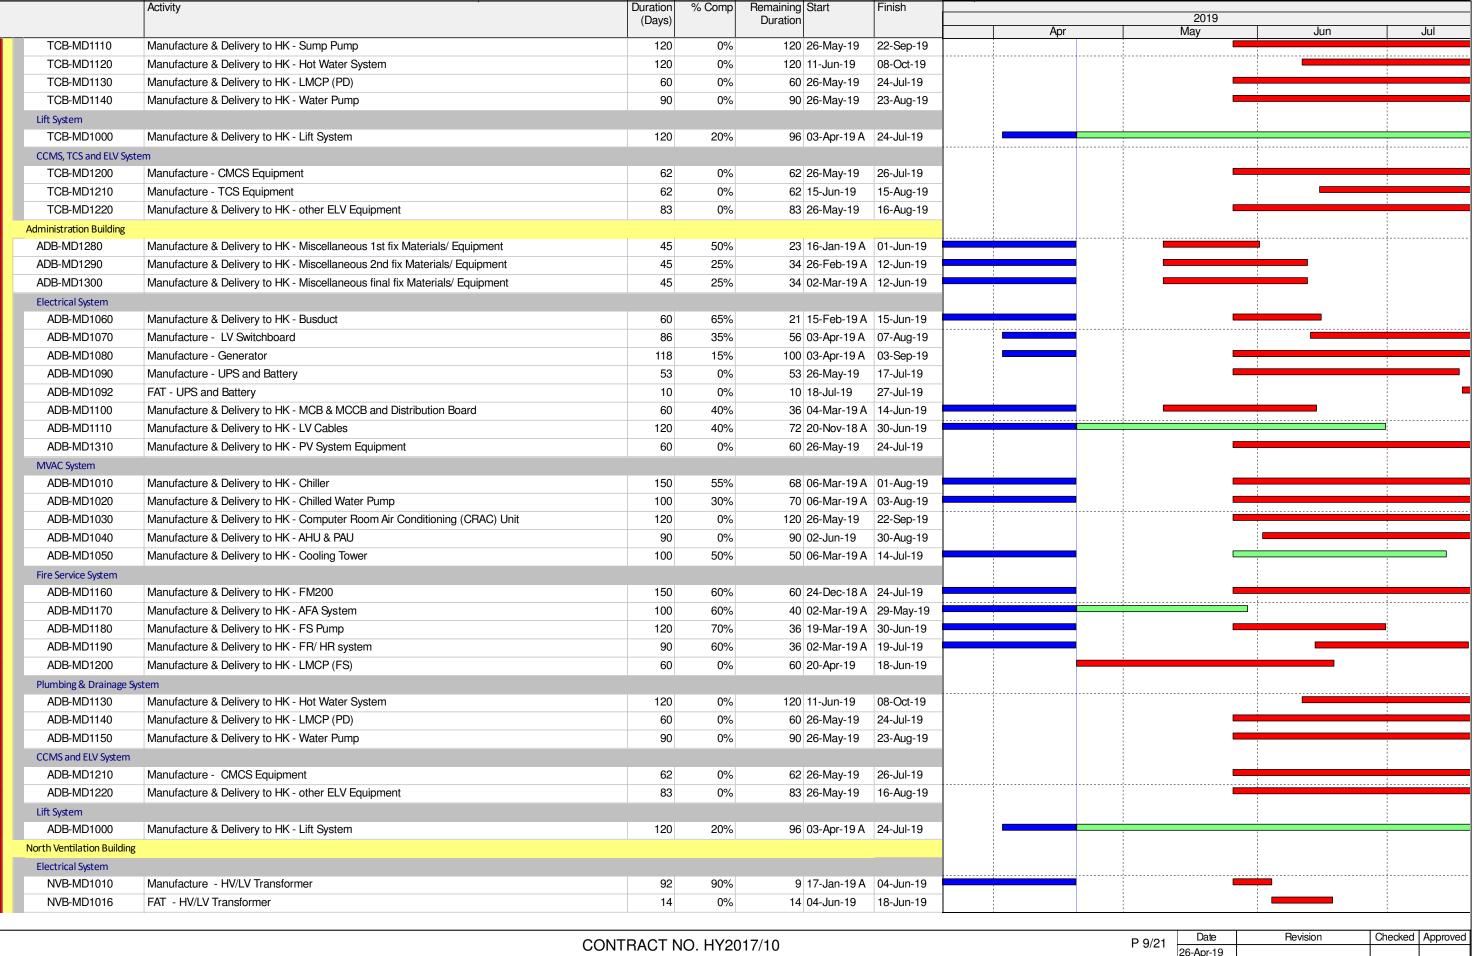

|                            | Activity                                                                        | Duration<br>(Days) | % Comp | Remaining Start Duration | Finish      | Apr | 2019<br>  May | Jun        | Jul              |
|----------------------------|---------------------------------------------------------------------------------|--------------------|--------|--------------------------|-------------|-----|---------------|------------|------------------|
| ADB-EMD1113                | ER Review and Approval of Electrical Loading Demand Calculation                 | 13                 | 0%     | 13 24-May-19             | 08-Jun-19   | Api | iviay         | Juli       | Jul              |
| ADB-EMD1115                | Authorities Review and Comment of Electrical Loading Demand Calculation         | 56                 | 25%    | 42 27-Aug-18 A           |             |     |               |            |                  |
| ADB-EMD1135                | Authorities Review and Comment of Generator Calculation                         | 56                 | 50%    | 28 09-Aug-18 A           |             |     |               |            |                  |
| ADB-EMD1335                | ER Review and Approval of System Design of PV System                            | 13                 | 50%    | 7 04-Apr-19 A            | -           |     | ı.            |            |                  |
| ADB-EMD1345                | Authorities Review and Comment of System Design of PV System                    | 56                 | 50%    | 28 05-Mar-19 A           | ·           |     |               |            |                  |
| Fire Service System        | , , ,                                                                           |                    |        |                          |             |     |               |            |                  |
| ADB-EMD1155                | Authorities Review and Comment of FS Pump Head Calculation                      | 56                 | 50%    | 28 13-Aug-18 A           | 25-May-19   |     |               |            |                  |
| ADB-EMD1175                | Authorities Review and Comment of Sprinkler Pump Head Calculation               | 56                 | 50%    | 28 13-Aug-18 A           | 25-May-19   |     |               |            |                  |
| ADB-EMD1195                | Authorities Review and Comment of FM200 System Design Calculation               | 56                 | 50%    | 28 13-Aug-18 A           | 25-May-19   | ;   |               |            |                  |
| Plumbing & Drainage Sy     | stem                                                                            |                    |        |                          | -           |     |               |            |                  |
| ADB-EMD1215                | Authorities Review and Comment of Pump Head Calculation                         | 56                 | 50%    | 28 25-Aug-18 A           | 25-May-19   |     |               |            |                  |
| ADB-EMD1235                | Authorities Review and Comment of Pressure Vessel Calculation                   | 56                 | 50%    | 28 25-Aug-18 A           | 25-May-19   |     |               |            |                  |
| ADB-EMD1255                | Authorities Review and Comment of Hot water system capacity calculation         | 56                 | 50%    | 28 25-Aug-18 A           | 25-May-19   |     |               |            |                  |
| North Ventilation Building |                                                                                 |                    |        |                          |             |     |               |            |                  |
| MVAC System                |                                                                                 |                    |        |                          |             |     |               |            |                  |
| NVB-EMD1035                | Authorities Review and Comment of Mechanical Ventilation Capacity Calculation   | 56                 | 50%    | 28 26-Sep-18 A           | 25-May-19   |     |               |            |                  |
| Electrical System          |                                                                                 |                    |        |                          |             |     |               |            |                  |
| NVB-EMD1053                | ER Review and Approval of HV Electrical Loading Calculation                     | 13                 | 100%   | 0 22-Mar-19 A            | 02-Apr-19 A |     |               |            |                  |
| NVB-EMD1055                | Authorities Review and Comment of HV Electrical Loading Calculation             | 56                 | 50%    | 28 26-Sep-18 A           | 25-May-19   |     |               |            |                  |
| NVB-EMD1075                | Authorities Review and Comment of UPS and Battery Capacity Calculations         | 56                 | 50%    | 28 17-Aug-18 A           | 25-May-19   |     |               |            |                  |
| NVB-EMD1093                | ER Review and Approval of Electrical Loading Demand Calculation                 | 13                 | 0%     | 13 20-Mar-19 A           | 08-May-19   |     |               |            |                  |
| NVB-EMD1095                | Authorities Review and Comment of Electrical Loading Demand Calculation         | 56                 | 50%    | 28 03-Sep-18 A           | 25-May-19   |     |               |            |                  |
| NVB-EMD1115                | Authorities Review and Comment of Generator Calculation                         | 56                 | 50%    | 28 17-Aug-18 A           | 25-May-19   |     |               |            |                  |
| Fire Service System        |                                                                                 |                    |        |                          |             |     |               |            |                  |
| NVB-EMD1135                | Authorities Review and Comment of FS Pump Head Calculation                      | 56                 | 50%    | 28 01-Aug-18 A           | 25-May-19   |     | :             |            |                  |
| NVB-EMD1155                | Authorities Review and Comment of Sprinkler Pump Head Calculation               | 56                 | 50%    | 28 14-Aug-18 A           | 25-May-19   |     |               |            |                  |
| NVB-EMD1175                | Authorities Review and Comment of FM200 System Design Calculation               | 28                 | 50%    | 14 13-Aug-18 A           | 09-May-19   |     |               |            |                  |
| Plumbing & Drainage Sy     | stem                                                                            |                    |        |                          |             |     |               |            |                  |
| NVB-EMD1305                | Authorities Review and Comment of Drainage Sump Pumps and Pump Pits Calculation | 56                 | 50%    | 28 07-Aug-18 A           | 25-May-19   |     |               |            |                  |
| Maintenance Depot          |                                                                                 |                    |        |                          |             |     |               |            |                  |
| MVAC System                |                                                                                 |                    |        |                          |             |     |               |            |                  |
| MD-EMD1015                 | Authorities Review and Comment of AC Cooling Capacity Calculation               | 56                 | 50%    | 28 17-Aug-18 A           | ,           |     |               |            |                  |
| MD-EMD1055                 | Authorities Review and Comment of Mechanical Ventilation Capacity Calculation   | 56                 | 50%    | 28 17-Aug-18 A           | 25-May-19   |     |               |            |                  |
| Electrical System          |                                                                                 |                    |        |                          |             |     |               |            |                  |
| MD-EMD1072                 | Preparation and Resubmission of Electrical Loading Demand Calculation           | 26                 | 0%     | 26 05-Jan-19 A           |             |     |               |            |                  |
| MD-EMD1073                 | ER Review and Approval of Electrical Loading Demand Calculation                 | 13                 | 0%     | 13 24-May-19             |             |     |               |            |                  |
| MD-EMD1075                 | Authorities Review and Comment of Electrical Loading Demand Calculation         | 56                 | 25%    | 42 27-Aug-18 A           |             |     |               |            |                  |
| MD-EMD1095                 | Authorities Review and Comment of Generator Calculation                         | 56                 | 50%    | 28 06-Oct-18 A           | 25-May-19   |     |               |            |                  |
| Fire Service System        |                                                                                 |                    |        |                          |             |     |               |            |                  |
| MD-EMD1115                 | Authorities Review and Comment of FS Pump Head Calculation                      | 56                 | 50%    | 28 14-Aug-18 A           | -           |     |               |            |                  |
| MD-EMD1135                 | Authorities Review and Comment of Sprinkler Pump Head Calculation               | 56                 | 50%    |                          | -           |     |               |            |                  |
| MD-EMD1155                 | Authorities Review and Comment of FM200 System Design Calculation               | 56                 | 50%    | 28 14-Aug-18 A           | 25-May-19   |     |               |            |                  |
| Plumbing & Drainage Sy     |                                                                                 |                    |        | 00 10 1 15 1             | 05.14       |     |               |            |                  |
| MD-EMD1175                 | Authorities Review and Comment of Pump Head Calculation                         | 56                 | 50%    | 28 13-Aug-18 A           | -           |     |               |            |                  |
| MD-EMD1195                 | Authorities Review and Comment of Pressure Vessel Calculation                   | 56                 | 50%    | 28 13-Aug-18 A           | -           |     |               |            |                  |
| MD-EMD1215                 | Authorities Review and Comment of Drainage Sump Pumps and Pump Pits Calculation | 56                 | 50%    | 28 27-Aug-18 A           | 25-May-19   |     |               |            |                  |
| Satellite Control Building |                                                                                 |                    |        |                          |             |     |               |            |                  |
| MVAC System                |                                                                                 |                    |        |                          |             |     |               |            |                  |
|                            |                                                                                 |                    |        |                          |             |     | Date          | Revision ( | Checked Approved |