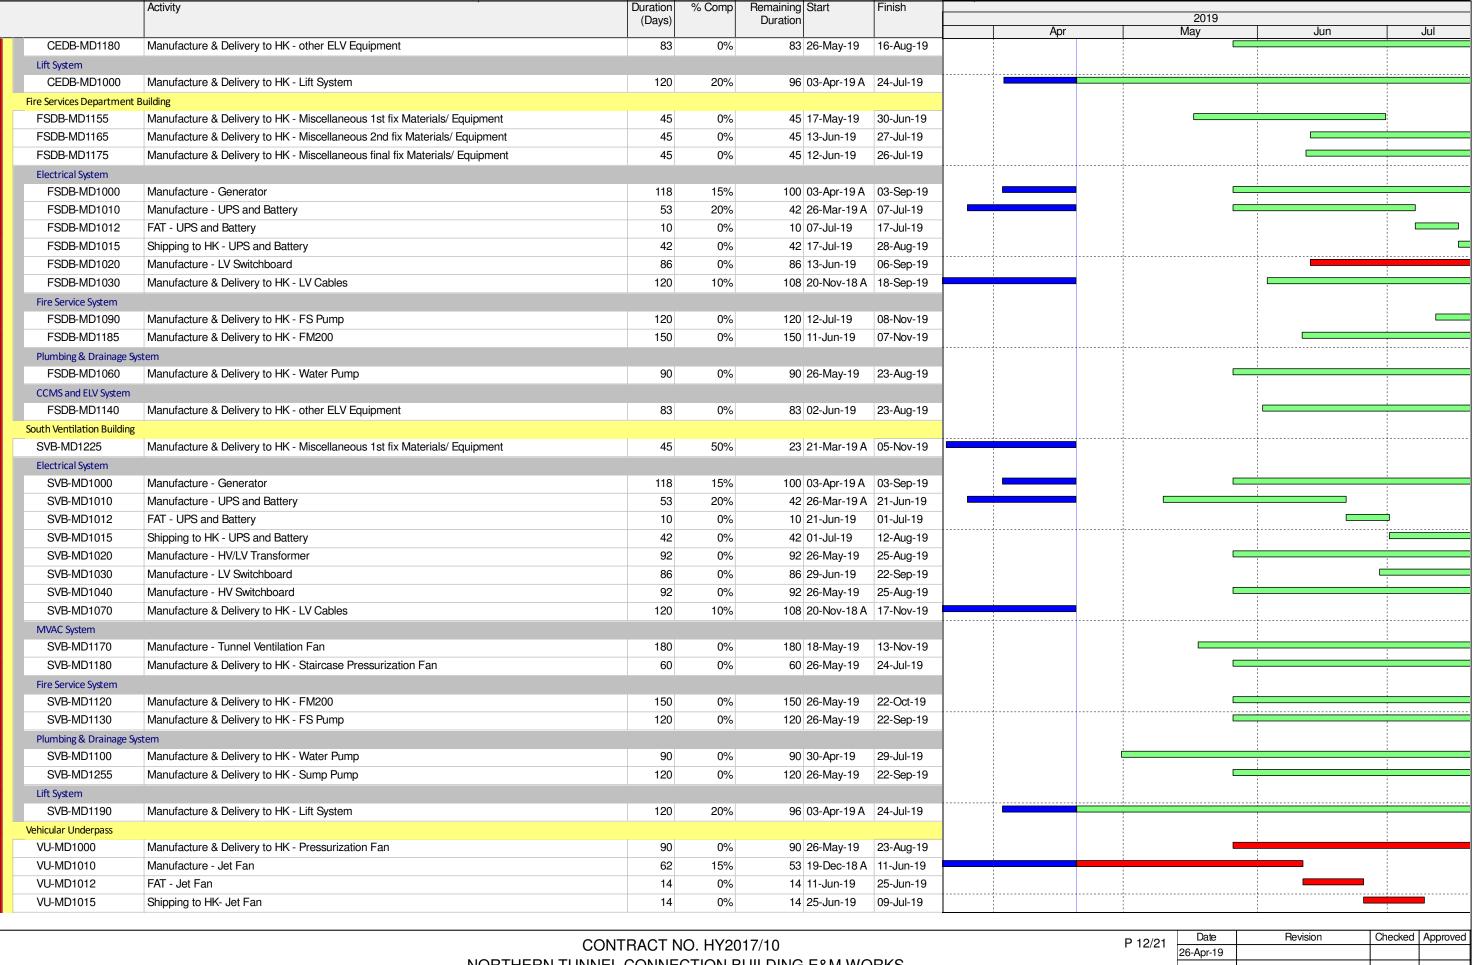

## Construction Programme

| )                         | Activity                                                                                                                                                  | Duration<br>(Days) | % Comp  | Remaining Start Duration | Finish      | 2019                               |
|---------------------------|-----------------------------------------------------------------------------------------------------------------------------------------------------------|--------------------|---------|--------------------------|-------------|------------------------------------|
|                           |                                                                                                                                                           | (Days)             |         | Daradon                  |             | Apr May Jun Jul                    |
|                           | nme Three Month Rolling Programme 20-Apr-19                                                                                                               |                    |         |                          |             |                                    |
| Contract Dates            |                                                                                                                                                           |                    |         |                          |             |                                    |
| Key Dates                 |                                                                                                                                                           |                    |         |                          |             |                                    |
| KD01                      | KD01 - Toll Control Bldg & TCSS Provision                                                                                                                 | 0                  | 0%      | 0                        | 29-Apr-19*  | •                                  |
| KD04A                     | KD4A - C&ED & FSD Substructure, Boundary Wall, ELS Removal                                                                                                | 0                  | 100%    | 0                        | 30-Mar-19 A | •                                  |
| Portion Access Dates      |                                                                                                                                                           |                    |         |                          |             |                                    |
| P240                      | Access to Portion I (Day 329)                                                                                                                             | 0                  | 100%    | 0 25-Mar-19 A            |             | •                                  |
| P320                      | Access to Portion III (Day 437)                                                                                                                           | 0                  | 0%      | 0 17-Jul-19              |             |                                    |
| Portion Possession Dates  |                                                                                                                                                           |                    |         |                          |             |                                    |
| P245                      | Possession to Portion Vc - (2 May 2019)                                                                                                                   | 0                  | 0%      | 0 02-May-19*             |             | •                                  |
| P270                      | Possession to Portion XIX (Day 390)                                                                                                                       | 0                  | 0%      | 0 31-May-19              |             | •                                  |
| P285                      | Possession to Portion XI (Day 390)                                                                                                                        | 0                  | 0%      | 0 31-May-19              |             | •                                  |
| P290                      | Possession to Portion XXIa (Day 390)                                                                                                                      | 0                  | 0%      | 0 31-May-19              |             | •                                  |
| P295                      | Possession to Portion IX (Day 390)                                                                                                                        | 0                  | 0%      | 0 31-May-19              |             | •                                  |
| P300                      | Possession to Portion XXIb (Day 390)                                                                                                                      | 0                  | 0%      | 0 31-May-19              |             | •                                  |
| P305                      | Possession to Portion X (Day 390)                                                                                                                         | 0                  | 0%      | 0 31-May-19              |             | •                                  |
| P315                      | Possession to Portion XXIc (Day 390)                                                                                                                      | 0                  | 0%      | 0 31-May-19              |             | •                                  |
| Major Design Submission 8 |                                                                                                                                                           |                    |         |                          |             |                                    |
| Toll Control Building     |                                                                                                                                                           |                    |         |                          |             |                                    |
| MVAC System               |                                                                                                                                                           |                    |         |                          |             |                                    |
| TCB-EMD1095               | Authorities Review and Comment of AHU/PAU Static Pressure Calculation                                                                                     | 56                 | 50%     | 28 23-Aug-18 A           | 25-May-19   |                                    |
| TCB-EMD1115               | Authorities Review and Comment of MVAC Pump head calculation                                                                                              | 56                 | 50%     | 28 23-Aug-18 A           | 25-May-19   |                                    |
| TCB-EMD1135               | Authorities Review and Comment of Mechanical Ventilation Capacity Calculation                                                                             | 56                 | 50%     | 28 10-Jul-18 A           | 25-May-19   |                                    |
| Electrical System         |                                                                                                                                                           |                    |         |                          |             |                                    |
| TCB-EMD1015               | Authorities Review and Comment of UPS and Battery Capacity Calculations                                                                                   | 56                 | 50%     | 28 22-Aug-18 A           | 25-May-19   |                                    |
| TCB-EMD1033               | ER Review and Approval of Electrical Loading Demand Calculation                                                                                           | 13                 | 0%      | 13 11-Mar-19 A           | -           |                                    |
| TCB-EMD1035               | Authorities Review and Comment of Electrical Loading Demand Calculation                                                                                   | 56                 | 25%     | 42 16-Aug-18 A           | 12-Jun-19   |                                    |
| TCB-EMD1055               | Authorities Review and Comment of Generator Calculation                                                                                                   | 56                 | 50%     | 28 15-Aug-18 A           |             |                                    |
| TCB-EMD1335               | ER Review and Approval of System Design of PV System                                                                                                      | 13                 | 50%     | 7 04-Apr-19 A            | -           |                                    |
| TCB-EMD1345               | Authorities Review and Comment of PV System                                                                                                               | 56                 | 50%     | 28 05-Mar-19 A           | •           |                                    |
| Fire Service System       |                                                                                                                                                           |                    |         |                          |             |                                    |
| TCB-EMD1175               | Authorities Review and Comment of FS Pump Head Calculation                                                                                                | 56                 | 50%     | 28 01-Aug-18 A           | 25-May-19   |                                    |
| TCB-EMD1195               | Authorities Review and Comment of Sprinkler Pump Head Calculation                                                                                         | 56                 | 50%     | 28 14-Aug-18 A           | -           |                                    |
| TCB-EMD1215               | Authorities Review and Comment of FM200 System Design Calculation                                                                                         | 56                 | 50%     | 28 13-Aug-18 A           | -           |                                    |
| Plumbing & Drainage Sy    |                                                                                                                                                           | 00                 | 0070    | 20 10 Aug 10 A           | 20 May 10   |                                    |
| TCB-EMD1235               | Authorities Review and Comment of Pump Head Calculation                                                                                                   | 56                 | 50%     | 28 07-Aug-18 A           | 25-May-19   |                                    |
| TCB-EMD1275               | Authorities Review and Comment of Hot water system capacity calculation                                                                                   | 56                 | 50%     | 28 07-Aug-18 A           |             |                                    |
| TCB-EMD1395               | Authorities Review and Comment of Prot water system capacity calculation  Authorities Review and Comment of Drainage Sump Pumps and Pump Pits Calculation | 56                 | 50%     | 28 23-Jul-18 A           | ,           |                                    |
| Administration Building   |                                                                                                                                                           | 30                 | 3070    | 20 20 001 10 A           |             |                                    |
| MVAC System               |                                                                                                                                                           |                    |         |                          |             |                                    |
| ADB-EMD1015               | Authorities Review and Comment of AC Cooling Capacity Calculation                                                                                         | 56                 | 50%     | 28 17-Aug-18 A           | 25-May-19   |                                    |
| ADB-EMD1035               | Authorities Review and Comment of AHU/PAU Static Pressure Calculation                                                                                     | 56                 | 50%     | 28 08-Oct-18 A           | -           |                                    |
| ADB-EMD1055               | Authorities Review and Comment of Pump head calculation                                                                                                   | 56                 | 50%     | 28 07-Nov-18 A           | •           |                                    |
| ADB-EMD1035 ADB-EMD1075   | Authorities Review and Comment of Mechanical Ventilation Capacity Calculation                                                                             | 56                 | 50%     | 28 17-Aug-18 A           | -           |                                    |
|                           | Authorities heview and Comment of Mechanical ventilation Capacity Calculation                                                                             | 30                 | 50%     | 20 17-Aug-18 A           | 20-iviay-19 |                                    |
| Electrical System         | ED Pavious and Approval of LIDS and Patters Consoits Coloridations                                                                                        | 10                 | E00/    | 7 00 Fab 40 A            | 20 Apr 10   |                                    |
| ADB-EMD1093               | ER Review and Approval of UPS and Battery Capacity Calculations                                                                                           | 13                 | 50%     | 7 23-Feb-19 A            | -           |                                    |
| ADB-EMD1095               | Authorities Review and Comment of UPS and Battery Capacity Calculations                                                                                   | 56                 | 50%     | 28 05-Sep-18 A           |             |                                    |
| ADB-EMD1112               | Preparation and Resubmission of Electrical Loading Demand Calculation                                                                                     | 26                 | 0%      | 26 06-Oct-18 A           | ∠3-iviay-19 |                                    |
|                           |                                                                                                                                                           |                    |         |                          |             | P 1/21 Date Revision Checked Appro |
|                           | CO                                                                                                                                                        | NTRACT N           | O. HY20 | )17/10                   |             | P 1/21                             |