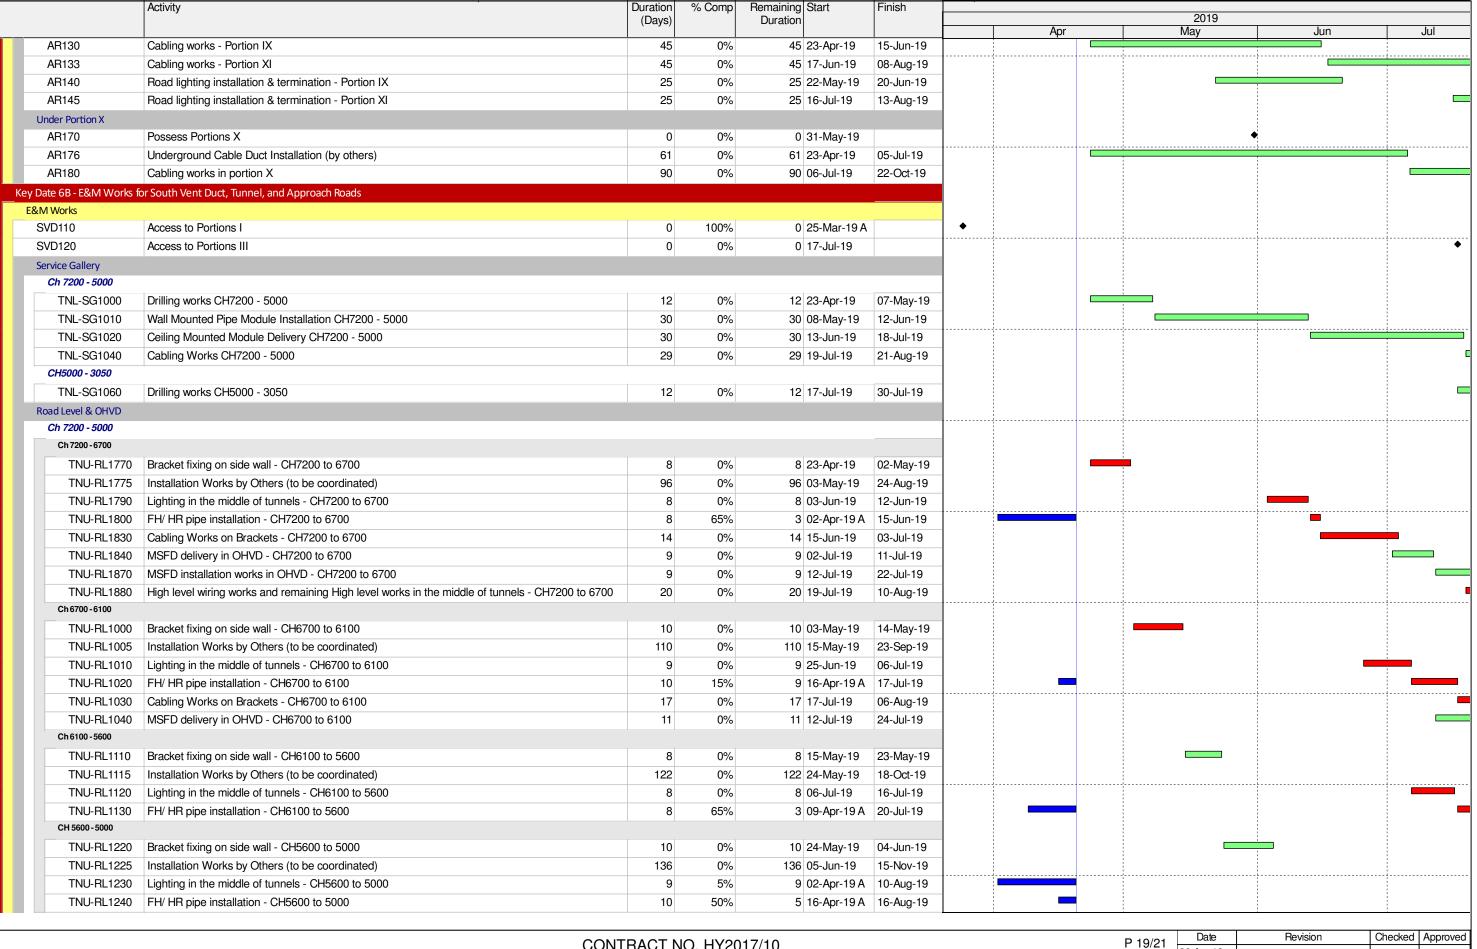

|
|           |          |         |          |
|           |          |         |          |
|           |          |         |          |



| Date      | Revision | Checked | Approved |
|-----------|----------|---------|----------|
| 26-Apr-19 |          |         |          |
|           |          |         |          |
|           |          |         |          |
|           |          |         |          |
|           |          |         |          |



| Date      | Revision | Checked | Approved |
|-----------|----------|---------|----------|
| 26-Apr-19 |          |         |          |
|           |          |         |          |
|           |          |         |          |
|           |          |         |          |
|           |          |         |          |



| Date      | Revision | Checked | Approved |
|-----------|----------|---------|----------|
| 26-Apr-19 |          |         |          |
|           |          |         |          |
|           |          |         |          |
|           |          |         |          |
|           |          |         |          |



| )                          | Activity                                             |        | % Comp | Remaining Start | Finish    |  |      |   |             |      |          |
|----------------------------|------------------------------------------------------|--------|--------|-----------------|-----------|--|------|---|-------------|------|----------|
|                            |                                                      | (Days) |        | Duration