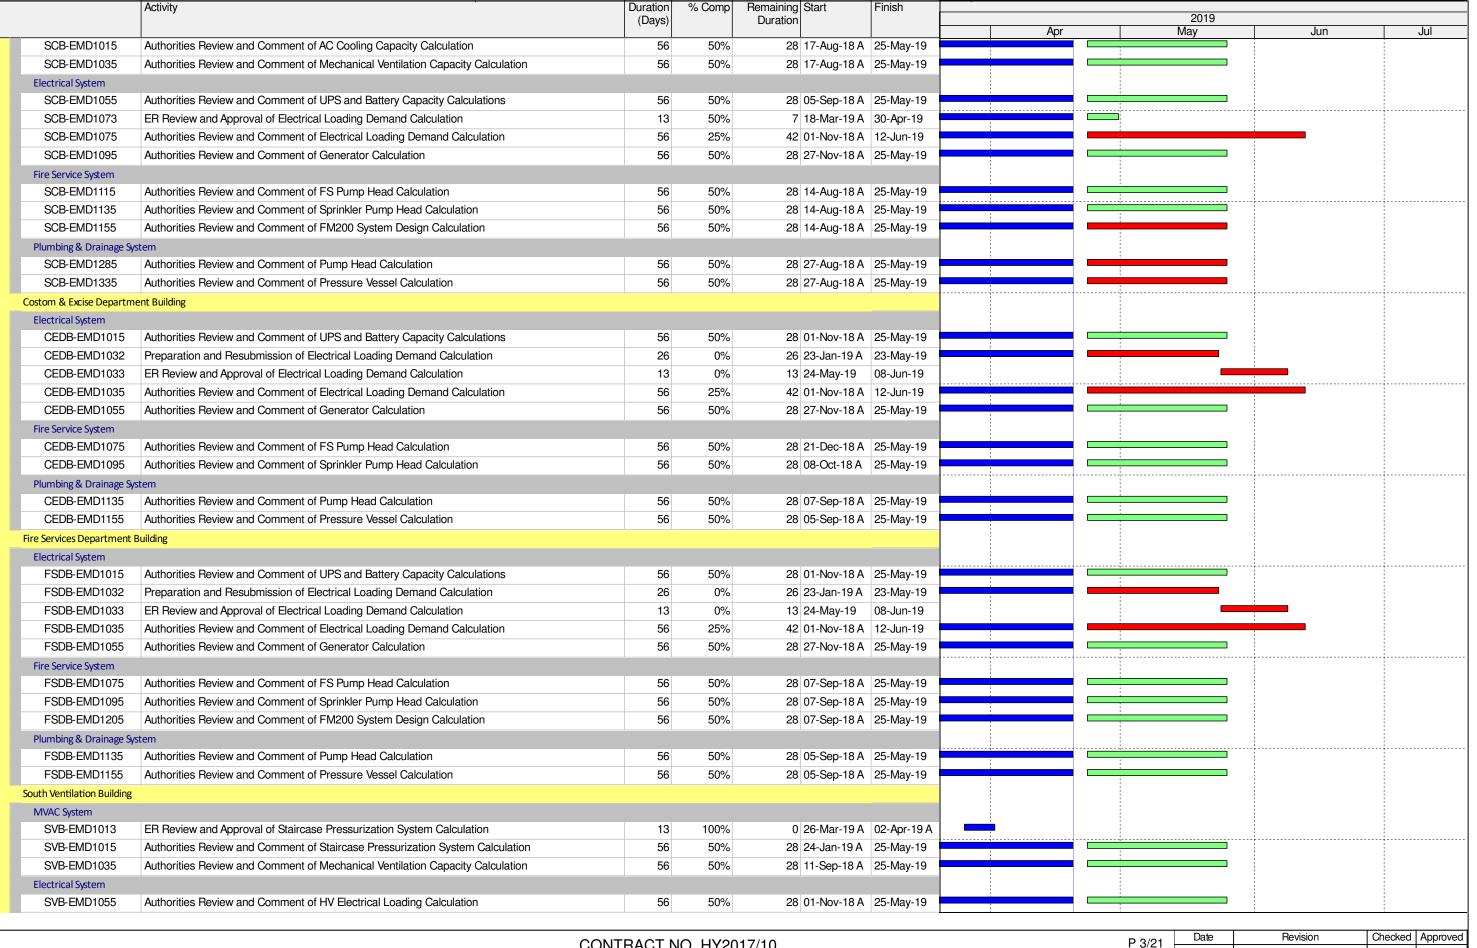

|                            | Activity                                                                        | Duration<br>(Days) | % Comp | Remaining Start Duration | Finish      | Apr | 2019<br>  May | Jun        | Jul              |
|----------------------------|---------------------------------------------------------------------------------|--------------------|--------|--------------------------|-------------|-----|---------------|------------|------------------|
| ADB-EMD1113                | ER Review and Approval of Electrical Loading Demand Calculation                 | 13                 | 0%     | 13 24-May-19             | 08-Jun-19   | Api | iviay         | Juli       | Jul              |
| ADB-EMD1115                | Authorities Review and Comment of Electrical Loading Demand Calculation         | 56                 | 25%    | 42 27-Aug-18 A           |             |     |               |            |                  |
| ADB-EMD1135                | Authorities Review and Comment of Generator Calculation                         | 56                 | 50%    | 28 09-Aug-18 A           |             |     |               |            |                  |
| ADB-EMD1335                | ER Review and Approval of System Design of PV System                            | 13                 | 50%    | 7 04-Apr-19 A            | -           |     | ı.            |            |                  |
| ADB-EMD1345                | Authorities Review and Comment of System Design of PV System                    | 56                 | 50%    | 28 05-Mar-19 A           | ·           |     |               |            |                  |
| Fire Service System        | , , ,                                                                           |                    |        |                          |             |     |               |            |                  |
| ADB-EMD1155                | Authorities Review and Comment of FS Pump Head Calculation                      | 56                 | 50%    | 28 13-Aug-18 A           | 25-May-19   |     |               |            |                  |
| ADB-EMD1175                | Authorities Review and Comment of Sprinkler Pump Head Calculation               | 56                 | 50%    | 28 13-Aug-18 A           | 25-May-19   |     |               |            |                  |
| ADB-EMD1195                | Authorities Review and Comment of FM200 System Design Calculation               | 56                 | 50%    | 28 13-Aug-18 A           | 25-May-19   | ;   |               |            |                  |
| Plumbing & Drainage Sy     | stem                                                                            |                    |        |                          | -           |     |               |            |                  |
| ADB-EMD1215                | Authorities Review and Comment of Pump Head Calculation                         | 56                 | 50%    | 28 25-Aug-18 A           | 25-May-19   |     |               |            |                  |
| ADB-EMD1235                | Authorities Review and Comment of Pressure Vessel Calculation                   | 56                 | 50%    | 28 25-Aug-18 A           | 25-May-19   |     |               |            |                  |
| ADB-EMD1255                | Authorities Review and Comment of Hot water system capacity calculation         | 56                 | 50%    | 28 25-Aug-18 A           | 25-May-19   |     |               |            |                  |
| North Ventilation Building |                                                                                 |                    |        |                          |             |     |               |            |                  |
| MVAC System                |                                                                                 |                    |        |                          |             |     |               |            |                  |
| NVB-EMD1035                | Authorities Review and Comment of Mechanical Ventilation Capacity Calculation   | 56                 | 50%    | 28 26-Sep-18 A           | 25-May-19   |     |               |            |                  |
| Electrical System          |                                                                                 |                    |        |                          |             |     |               |            |                  |
| NVB-EMD1053                | ER Review and Approval of HV Electrical Loading Calculation                     | 13                 | 100%   | 0 22-Mar-19 A            | 02-Apr-19 A |     |               |            |                  |
| NVB-EMD1055                | Authorities Review and Comment of HV Electrical Loading Calculation             | 56                 | 50%    | 28 26-Sep-18 A           | 25-May-19   |     |               |            |                  |
| NVB-EMD1075                | Authorities Review and Comment of UPS and Battery Capacity Calculations         | 56                 | 50%    | 28 17-Aug-18 A           | 25-May-19   |     |               |            |                  |
| NVB-EMD1093                | ER Review and Approval of Electrical Loading Demand Calculation                 | 13                 | 0%     | 13 20-Mar-19 A           | 08-May-19   |     |               |            |                  |
| NVB-EMD1095                | Authorities Review and Comment of Electrical Loading Demand Calculation         | 56                 | 50%    | 28 03-Sep-18 A           | 25-May-19   |     |               |            |                  |
| NVB-EMD1115                | Authorities Review and Comment of Generator Calculation                         | 56                 | 50%    | 28 17-Aug-18 A           | 25-May-19   |     |               |            |                  |
| Fire Service System        |                                                                                 |                    |        |                          |             |     |               |            |                  |
| NVB-EMD1135                | Authorities Review and Comment of FS Pump Head Calculation                      | 56                 | 50%    | 28 01-Aug-18 A           | 25-May-19   |     | :             |            |                  |
| NVB-EMD1155                | Authorities Review and Comment of Sprinkler Pump Head Calculation               | 56                 | 50%    | 28 14-Aug-18 A           | 25-May-19   |     |               |            |                  |
| NVB-EMD1175                | Authorities Review and Comment of FM200 System Design Calculation               | 28                 | 50%    | 14 13-Aug-18 A           | 09-May-19   |     |               |            |                  |
| Plumbing & Drainage Sy     | stem                                                                            |                    |        |                          |             |     |               |            |                  |
| NVB-EMD1305                | Authorities Review and Comment of Drainage Sump Pumps and Pump Pits Calculation | 56                 | 50%    | 28 07-Aug-18 A           | 25-May-19   |     |               |            |                  |
| Maintenance Depot          |                                                                                 |                    |        |                          |             |     |               |            |                  |
| MVAC System                |                                                                                 |                    |        |                          |             |     |               |            |                  |
| MD-EMD1015                 | Authorities Review and Comment of AC Cooling Capacity Calculation               | 56                 | 50%    | 28 17-Aug-18 A           | ,           |     |               |            |                  |
| MD-EMD1055                 | Authorities Review and Comment of Mechanical Ventilation Capacity Calculation   | 56                 | 50%    | 28 17-Aug-18 A           | 25-May-19   |     |               |            |                  |
| Electrical System          |                                                                                 |                    |        |                          |             |     |               |            |                  |
| MD-EMD1072                 | Preparation and Resubmission of Electrical Loading Demand Calculation           | 26                 | 0%     | 26 05-Jan-19 A           |             |     |               |            |                  |
| MD-EMD1073                 | ER Review and Approval of Electrical Loading Demand Calculation                 | 13                 | 0%     | 13 24-May-19             |             |     |               |            |                  |
| MD-EMD1075                 | Authorities Review and Comment of Electrical Loading Demand Calculation         | 56                 | 25%    | 42 27-Aug-18 A           |             |     |               |            |                  |
| MD-EMD1095                 | Authorities Review and Comment of Generator Calculation                         | 56                 | 50%    | 28 06-Oct-18 A           | 25-May-19   |     |               |            |                  |
| Fire Service System        |                                                                                 |                    |        |                          |             |     |               |            |                  |
| MD-EMD1115                 | Authorities Review and Comment of FS Pump Head Calculation                      | 56                 | 50%    | 28 14-Aug-18 A           | -           |     |               |            |                  |
| MD-EMD1135                 | Authorities Review and Comment of Sprinkler Pump Head Calculation               | 56                 | 50%    |                          | -           |     |               |            |                  |
| MD-EMD1155                 | Authorities Review and Comment of FM200 System Design Calculation               | 56                 | 50%    | 28 14-Aug-18 A           | 25-May-19   |     |               |            |                  |
| Plumbing & Drainage Sy     |                                                                                 |                    |        | 00 10 1 15 1             | 05.14       |     |               |            |                  |
| MD-EMD1175                 | Authorities Review and Comment of Pump Head Calculation                         | 56                 | 50%    | 28 13-Aug-18 A           | -           |     |               |            |                  |
| MD-EMD1195                 | Authorities Review and Comment of Pressure Vessel Calculation                   | 56                 | 50%    | 28 13-Aug-18 A           | -           |     |               |            |                  |
| MD-EMD1215                 | Authorities Review and Comment of Drainage Sump Pumps and Pump Pits Calculation | 56                 | 50%    | 28 27-Aug-18 A           | 25-May-19   |     |               |            |                  |
| Satellite Control Building |                                                                                 |                    |        |                          |             |     |               |            |                  |
| MVAC System                |                                                                                 |                    |        |                          |             |     |               |            |                  |
|                            |                                                                                 |                    |        |                          |             |     | Date          | Revision ( | Checked Approved |