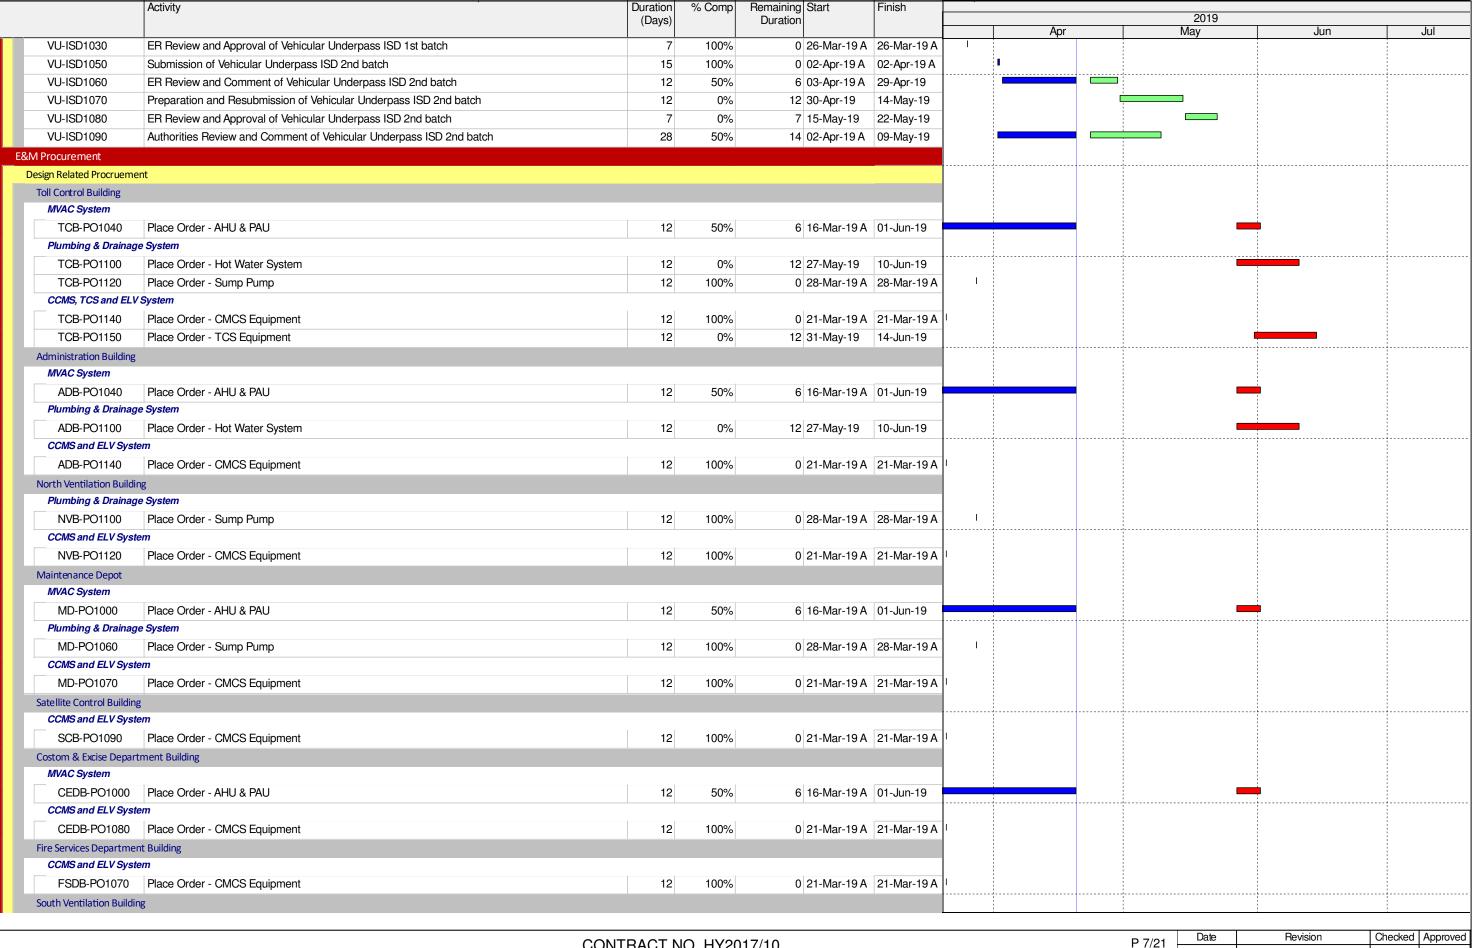

| , , ,              | 30.76  | U UT UALL 13 A           |             |     |          |      |             |     |

| Date      | Revision | Checked | Approved |
|-----------|----------|---------|----------|
| 26-Apr-19 |          |         |          |
|           |          |         |          |
|           |          |         |          |
|           |          |         |          |
|           |          |         |          |



| Date      | Revision | Checked | Approved |
|-----------|----------|---------|----------|
| 26-Apr-19 |          |         |          |
|           |          |         |          |
|           |          |         |          |
|           |          |         |          |
|           |          |         |          |



| Date      | Revision | Checked | Approved |
|-----------|----------|---------|----------|
| 26-Apr-19 |          |         |          |
|           |          |         |          |
|           |          |         |          |
|           |          |         |          |
|           |          |         |          |



| Date      | Revision | Checked | Approved |
|-----------|----------|---------|----------|
| 26-Apr-19 |          |         |          |
|           |          |         |          |
|           |          |         |          |
|           |          |         |          |
|           |          |         |          |



| 1 | Date      | Revision | Checked | Approved |
|---|-----------|----------|---------|----------|
| • | 26-Apr-19 |          |         |