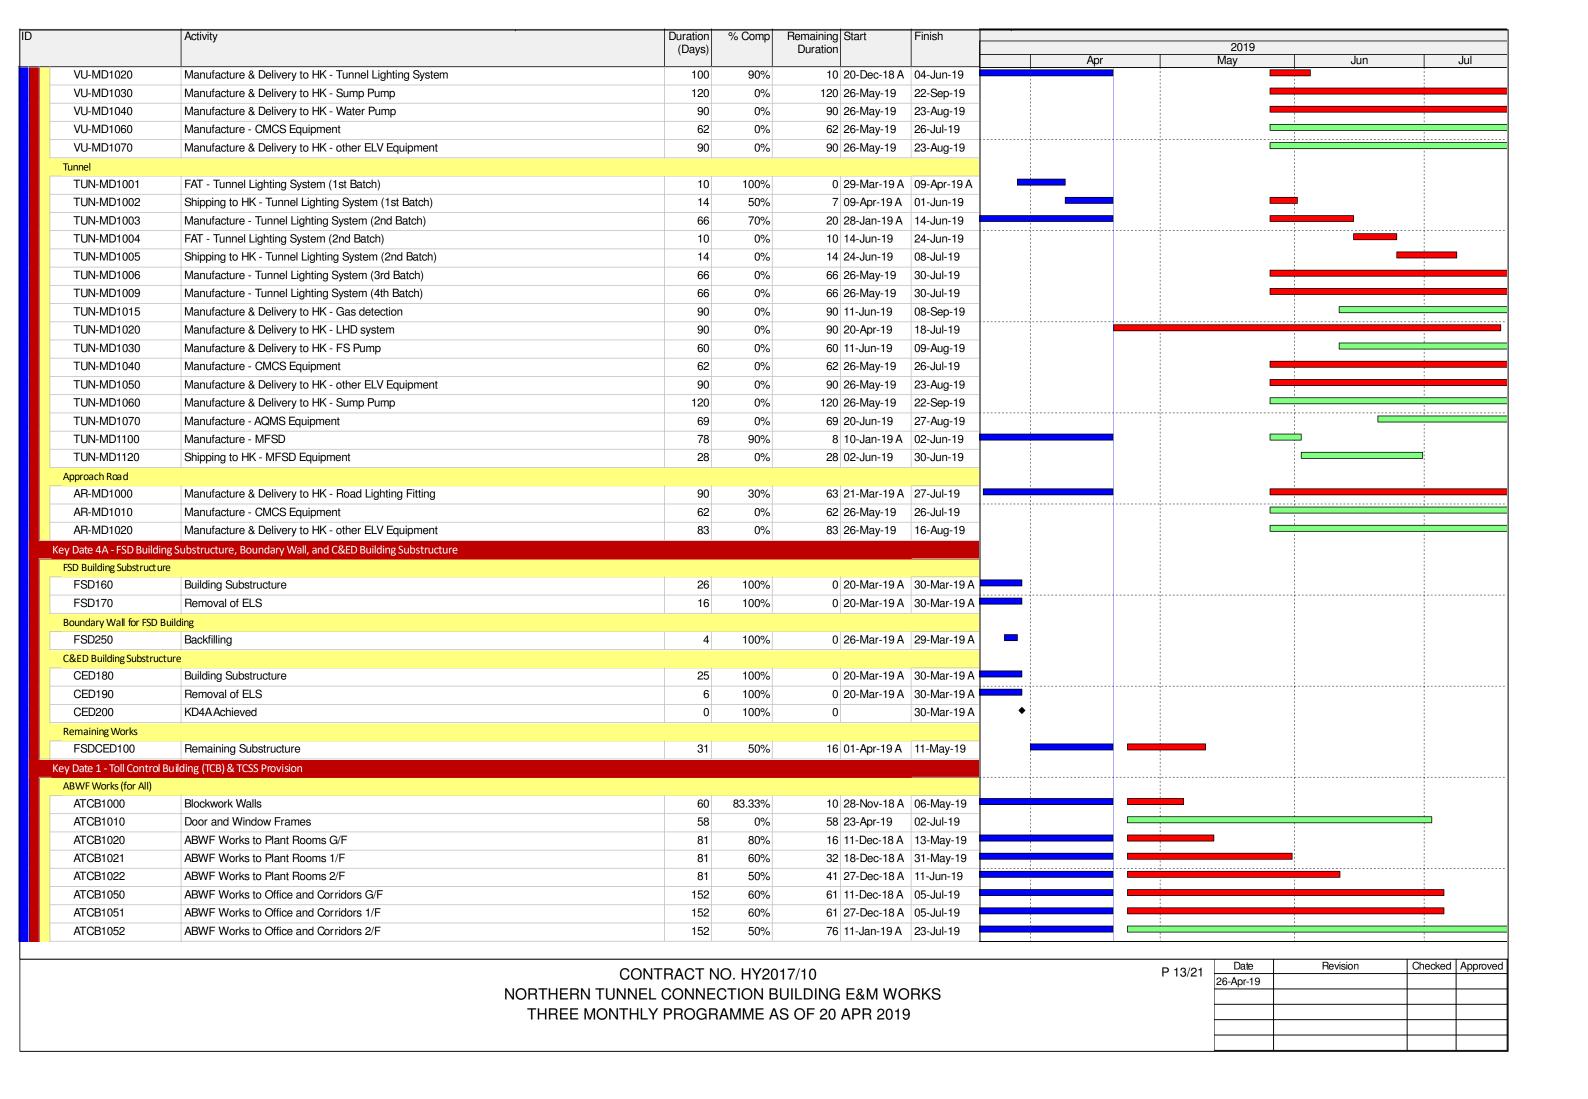

|                            | Activity                                                                        | Duration<br>(Days) | % Comp | Remaining Start Duration | Finish      | Apr | 2019<br>  May | Jun        | Jul              |
|----------------------------|---------------------------------------------------------------------------------|--------------------|--------|--------------------------|-------------|-----|---------------|------------|------------------|
| ADB-EMD1113                | ER Review and Approval of Electrical Loading Demand Calculation                 | 13                 | 0%     | 13 24-May-19             | 08-Jun-19   | Api | iviay         | Juli       | Jul              |
| ADB-EMD1115                | Authorities Review and Comment of Electrical Loading Demand Calculation         | 56                 | 25%    | 42 27-Aug-18 A           |             |     |               |            |                  |
| ADB-EMD1135                | Authorities Review and Comment of Generator Calculation                         | 56                 | 50%    | 28 09-Aug-18 A           |             |     |               |            |                  |
| ADB-EMD1335                | ER Review and Approval of System Design of PV System                            | 13                 | 50%    | 7 04-Apr-19 A            | -           |     | ı.            |            |                  |
| ADB-EMD1345                | Authorities Review and Comment of System Design of PV System                    | 56                 | 50%    | 28 05-Mar-19 A           | ·           |     |               |            |                  |
| Fire Service System        | , , ,                                                                           |                    |        |                          |             |     |               |            |                  |
| ADB-EMD1155                | Authorities Review and Comment of FS Pump Head Calculation                      | 56                 | 50%    | 28 13-Aug-18 A           | 25-May-19   |     |               |            |                  |
| ADB-EMD1175                | Authorities Review and Comment of Sprinkler Pump Head Calculation               | 56                 | 50%    | 28 13-Aug-18 A           | 25-May-19   |     |               |            |                  |
| ADB-EMD1195                | Authorities Review and Comment of FM200 System Design Calculation               | 56                 | 50%    | 28 13-Aug-18 A           | 25-May-19   | ;   |               |            |                  |
| Plumbing & Drainage Sy     | stem                                                                            |                    |        |                          | -           |     |               |            |                  |
| ADB-EMD1215                | Authorities Review and Comment of Pump Head Calculation                         | 56                 | 50%    | 28 25-Aug-18 A           | 25-May-19   |     |               |            |                  |
| ADB-EMD1235                | Authorities Review and Comment of Pressure Vessel Calculation                   | 56                 | 50%    | 28 25-Aug-18 A           | 25-May-19   |     |               |            |                  |
| ADB-EMD1255                | Authorities Review and Comment of Hot water system capacity calculation         | 56                 | 50%    | 28 25-Aug-18 A           | 25-May-19   |     |               |            |                  |
| North Ventilation Building |                                                                                 |                    |        |                          |             |     |               |            |                  |
| MVAC System                |                                                                                 |                    |        |                          |             |     |               |            |                  |
| NVB-EMD1035                | Authorities Review and Comment of Mechanical Ventilation Capacity Calculation   | 56                 | 50%    | 28 26-Sep-18 A           | 25-May-19   |     |               |            |                  |
| Electrical System          |                                                                                 |                    |        |                          |             |     |               |            |                  |
| NVB-EMD1053                | ER Review and Approval of HV Electrical Loading Calculation                     | 13                 | 100%   | 0 22-Mar-19 A            | 02-Apr-19 A |     |               |            |                  |
| NVB-EMD1055                | Authorities Review and Comment of HV Electrical Loading Calculation             | 56                 | 50%    | 28 26-Sep-18 A           | 25-May-19   |     |               |            |                  |
| NVB-EMD1075                | Authorities Review and Comment of UPS and Battery Capacity Calculations         | 56                 | 50%    | 28 17-Aug-18 A           | 25-May-19   |     |               |            |                  |
| NVB-EMD1093                | ER Review and Approval of Electrical Loading Demand Calculation                 | 13                 | 0%     | 13 20-Mar-19 A           | 08-May-19   |     |               |            |                  |
| NVB-EMD1095                | Authorities Review and Comment of Electrical Loading Demand Calculation         | 56                 | 50%    | 28 03-Sep-18 A           | 25-May-19   |     |               |            |                  |
| NVB-EMD1115                | Authorities Review and Comment of Generator Calculation                         | 56                 | 50%    | 28 17-Aug-18 A           | 25-May-19   |     |               |            |                  |
| Fire Service System        |                                                                                 |                    |        |                          |             |     |               |            |                  |
| NVB-EMD1135                | Authorities Review and Comment of FS Pump Head Calculation                      | 56                 | 50%    | 28 01-Aug-18 A           | 25-May-19   |     | :             |            |                  |
| NVB-EMD1155                | Authorities Review and Comment of Sprinkler Pump Head Calculation               | 56                 | 50%    | 28 14-Aug-18 A           | 25-May-19   |     |               |            |                  |
| NVB-EMD1175                | Authorities Review and Comment of FM200 System Design Calculation               | 28                 | 50%    | 14 13-Aug-18 A           | 09-May-19   |     |               |            |                  |
| Plumbing & Drainage Sy     | stem                                                                            |                    |        |                          |             |     |               |            |                  |
| NVB-EMD1305                | Authorities Review and Comment of Drainage Sump Pumps and Pump Pits Calculation | 56                 | 50%    | 28 07-Aug-18 A           | 25-May-19   |     |               |            |                  |
| Maintenance Depot          |                                                                                 |                    |        |                          |             |     |               |            |                  |
| MVAC System                |                                                                                 |                    |        |                          |             |     |               |            |                  |
| MD-EMD1015                 | Authorities Review and Comment of AC Cooling Capacity Calculation               | 56                 | 50%    | 28 17-Aug-18 A           | ,           |     |               |            |                  |
| MD-EMD1055                 | Authorities Review and Comment of Mechanical Ventilation Capacity Calculation   | 56                 | 50%    | 28 17-Aug-18 A           | 25-May-19   |     |               |            |                  |
| Electrical System          |                                                                                 |                    |        |                          |             |     |               |            |                  |
| MD-EMD1072                 | Preparation and Resubmission of Electrical Loading Demand Calculation           | 26                 | 0%     | 26 05-Jan-19 A           |             |     |               |            |                  |
| MD-EMD1073                 | ER Review and Approval of Electrical Loading Demand Calculation                 | 13                 | 0%     | 13 24-May-19             |             |     |               |            |                  |
| MD-EMD1075                 | Authorities Review and Comment of Electrical Loading Demand Calculation         | 56                 | 25%    | 42 27-Aug-18 A           |             |     |               |            |                  |
| MD-EMD1095                 | Authorities Review and Comment of Generator Calculation                         | 56                 | 50%    | 28 06-Oct-18 A           | 25-May-19   |     |               |            |                  |
| Fire Service System        |                                                                                 |                    |        |                          |             |     |               |            |                  |
| MD-EMD1115                 | Authorities Review and Comment of FS Pump Head Calculation                      | 56                 | 50%    | 28 14-Aug-18 A           | -           |     |               |            |                  |
| MD-EMD1135                 | Authorities Review and Comment of Sprinkler Pump Head Calculation               | 56                 | 50%    |                          | -           |     |               |            |                  |
| MD-EMD1155                 | Authorities Review and Comment of FM200 System Design Calculation               | 56                 | 50%    | 28 14-Aug-18 A           | 25-May-19   |     |               |            |                  |
| Plumbing & Drainage Sy     |                                                                                 |                    |        | 00 10 1 15 1             | 05.14       |     |               |            |                  |
| MD-EMD1175                 | Authorities Review and Comment of Pump Head Calculation                         | 56                 | 50%    | 28 13-Aug-18 A           | -           |     |               |            |                  |
| MD-EMD1195                 | Authorities Review and Comment of Pressure Vessel Calculation                   | 56                 | 50%    | 28 13-Aug-18 A           | -           |     |               |            |                  |
| MD-EMD1215                 | Authorities Review and Comment of Drainage Sump Pumps and Pump Pits Calculation | 56                 | 50%    | 28 27-Aug-18 A           | 25-May-19   |     |               |            |                  |
| Satellite Control Building |                                                                                 |                    |        |                          |             |     |               |            |                  |
| MVAC System                |                                                                                 |                    |        |                          |             |     |               |            |                  |
|                            |                                                                                 |                    |        |                          |             |     | Date          | Revision ( | Checked Approved |