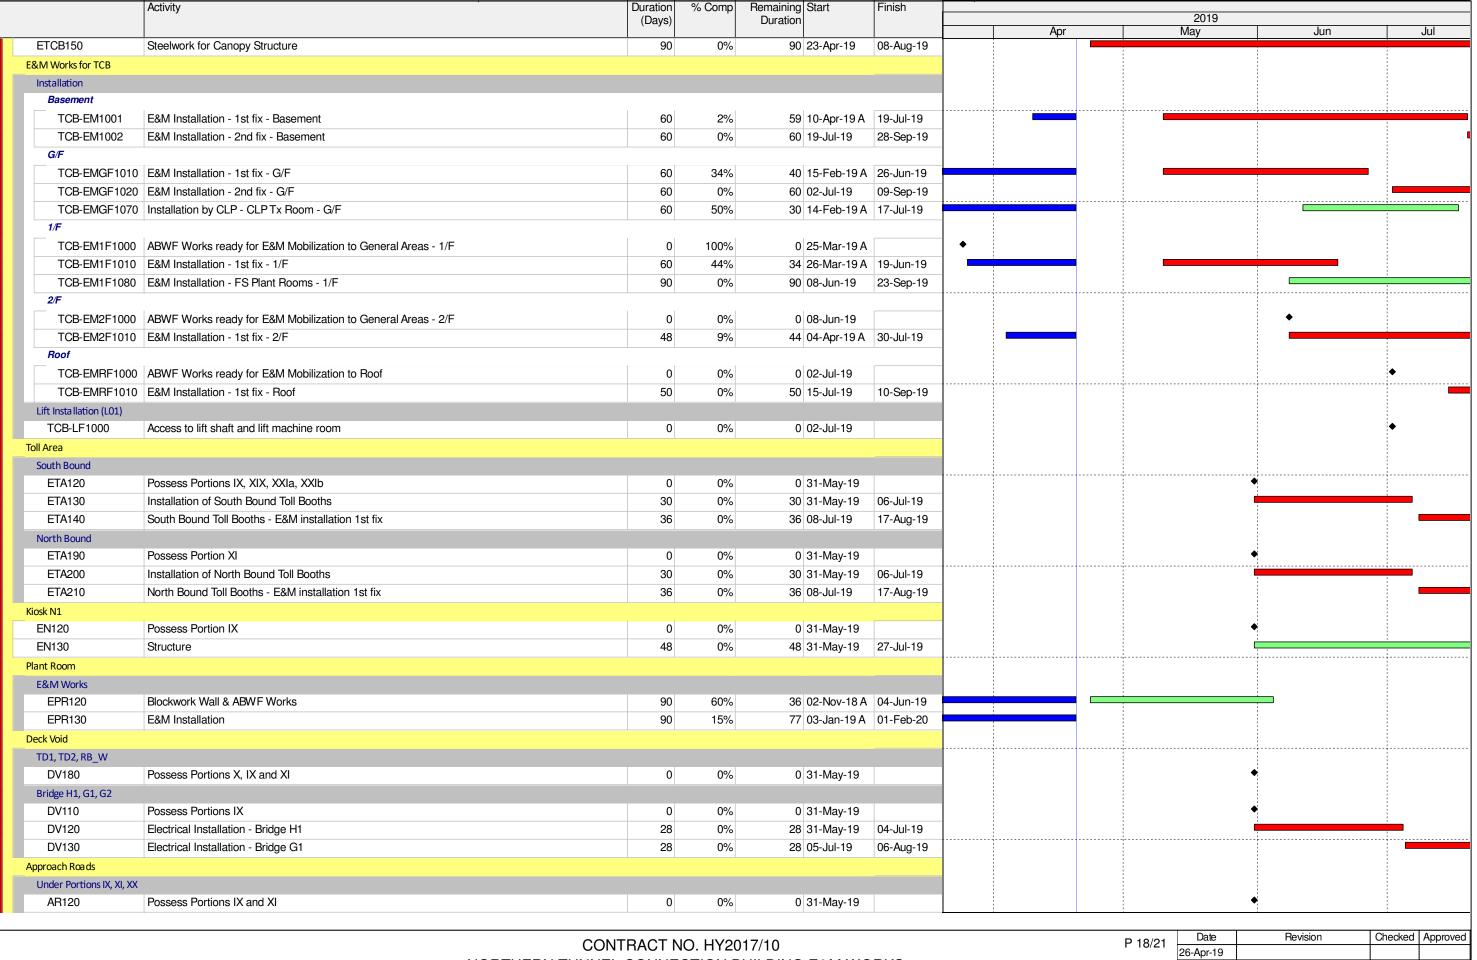

|                            | Activity                                                                         | Duration<br>(Days) | % Comp | Remaining Start Duration | Finish      |     |          | 2019 |             |     |
|----------------------------|----------------------------------------------------------------------------------|--------------------|--------|--------------------------|-------------|-----|----------|------|-------------|-----|
|                            |                                                                                  |                    |        |                          |             | Apr |          | May  | Jun         | Jul |
| MVAC-EMM1075               | Authorities Review and Comment of Technical Info Computer Room AC (CRAC) Unit    | 56                 | 50%    | 28 19-Jul-18 A           | -           |     |          |      |             |     |
| MVAC-EMM1095               | Authorities Review and Comment of Technical Info AHU & PAU                       | 56                 | 50%    | 28 10-Sep-18 A           |             |     |          |      |             |     |
| MVAC-EMM1115               | Authorities Review and Comment of Technical Info Staircase Pressurization Fan    | 56                 | 50%    | 28 17-Jul-18 A           | 25-May-19   |     |          |      |             |     |
| Electrical System          |                                                                                  |                    |        |                          |             |     |          |      |             |     |
| ELE-EMM1055                | Authorities Review and Comment of Technical Info Busduct                         | 56                 | 50%    | 28 27-Sep-18 A           | -           |     | !        |      |             |     |
| ELE-EMM1075                | Authorities Review and Comment of Technical Info HV Cables                       | 56                 | 50%    | 28 17-Sep-18 A           |             |     |          |      |             |     |
| ELE-EMM1155                | Authorities Review and Comment of Technical Info UPS and Battery                 | 28                 | 50%    | 14 26-Nov-18 A           | -           |     |          |      |             |     |
| ELE-EMM1175                | Authorities Review and Comment of Technical Info MCB & MCCB & Distribution Board | 28                 | 50%    | 14 04-Dec-18 A           | -           |     |          |      | ;<br>;<br>; |     |
| ELE-EMM1215                | ER Review and Approval of Technical Info PV System                               | 13                 | 50%    | 7 04-Apr-19 A            | <u> </u>    |     |          |      |             |     |
| ELE-EMM1225                | Authorities Review and Comment of Technical Info PV System                       | 56                 | 50%    | 28 05-Mar-19 A           | 25-May-19   |     | -        |      |             |     |
| Fire Service System        |                                                                                  |                    |        |                          |             |     |          |      |             |     |
| FS-EMM1015                 | Authorities Review and Comment of Technical Info FM200                           | 56                 | 50%    | 28 20-Aug-18 A           | -           |     |          |      |             |     |
| FS-EMM1095                 | Authorities Review and Comment of Technical Info FR/ HR system                   | 56                 | 50%    | 28 24-Sep-18 A           | •           |     |          |      |             |     |
| FS-EMM1115                 | Authorities Review and Comment of Technical Info Gas detection                   | 56                 | 50%    | 28 05-Dec-18 A           | 25-May-19   |     |          |      |             |     |
| Plumbing & Drainage Syste  |                                                                                  |                    |        |                          |             |     |          |      |             |     |
| PD-EMM1015                 | Authorities Review and Comment of Technical Info Sump Pump                       | 56                 | 50%    | 28 25-Oct-18 A           | -           |     | -        |      |             |     |
| PD-EMM1033                 | ER Review and Approval of Technical Info Hot Water System                        | 13                 | 50%    | 7 26-Mar-19 A            | •           |     |          |      |             |     |
| PD-EMM1035                 | Authorities Review and Comment of Technical Info Hot Water System                | 56                 | 50%    | 28 11-Nov-18 A           |             |     |          |      | <br>        |     |
| PD-EMM1055                 | Authorities Review and Comment of Technical Info LMCP (PD)                       | 56                 | 50%    | 28 16-Jan-19 A           | 25-May-19   |     | 1        |      |             |     |
| Tunnel Ventilation System  |                                                                                  |                    |        |                          |             |     |          |      |             |     |
| TVS-EMM1035                | Authorities Review and Comment of Technical Info Pressurization Fan              | 56                 | 50%    | 28 19-Jul-18 A           | 25-May-19   |     |          |      |             |     |
| TVS-EMM1105                | Authorities Review and Comment of Technical Info AQMS Equipment                  | 56                 | 50%    | 28 29-Oct-18 A           | 25-May-19   |     |          |      |             |     |
| TVS-EMM1155                | Authorities Review and Comment of Technical Info MFSD                            | 56                 | 50%    | 28 26-Jul-18 A           | 25-May-19   |     |          |      | 1           |     |
| Tunnel and Road Lighting S | System                                                                           |                    |        |                          |             |     |          |      |             |     |
| TRLS-EMM1035               | Authorities Review and Comment of Technical Info Road Lighting Fitting           | 56                 | 50%    | 28 09-Oct-18 A           | 25-May-19   |     | <u> </u> |      |             |     |
| CCMS, TCS and ELV System   | n                                                                                |                    |        |                          |             |     |          |      |             |     |
| ELV-EMM1013                | ER Review and Approval of Technical Info CMCS Equipment                          | 40                 | 80%    | 8 22-Jan-19 A            | 02-May-19   |     | -        |      |             |     |
| ELV-EMM1020                | Authorities Review and Comment of Technical Info CMCS Equipment                  | 56                 | 50%    | 28 09-Oct-18 A           | 25-May-19   |     |          |      | <br>        |     |
| ELV-EMM1040                | ER Review and Approval of Technical Info TCS Equipment                           | 40                 | 80%    | 8 28-Dec-18 A            | 02-May-19   |     |          |      |             |     |
| ELV-EMM1050                | Authorities Review and Comment of Technical Info TCS Equipment                   | 56                 | 50%    | 28 09-Oct-18 A           | 25-May-19   |     | <u> </u> |      |             |     |
| ELV-EMM1073                | ER Review and Approval of Technical Info other ELV Equipment                     | 40                 | 80%    | 8 19-Mar-19 A            | 02-May-19   |     | -        |      |             |     |
| ELV-EMM1080                | Authorities Review and Comment of Technical Info other ELV Equipment             | 56                 | 50%    | 28 15-Oct-18 A           | 25-May-19   |     |          |      |             |     |
| Drawing Submission & App   | proval                                                                           |                    |        |                          |             |     |          |      |             |     |
| North Ventilation Building |                                                                                  |                    |        |                          |             |     |          |      |             | !   |
| Individual Shop Drawing    |                                                                                  |                    |        |                          |             |     |          |      |             |     |
| NVB-ISD1090                | Authorities Review and Approval of NVB ISD - 2nd batch                           | 28                 | 50%    | 14 27-Sep-18 A           | 09-May-19   |     |          |      |             |     |
| Satellite Control Building |                                                                                  |                    |        |                          |             |     |          |      |             |     |
| Structural, Electrical & N | Mechanical Drawing                                                               |                    |        |                          |             |     |          |      |             |     |
| SCB-SEM1020                | Preparation and Resubmission of SCB SEM                                          | 12                 | 100%   | 0 10-Apr-19 A            | 10-Apr-19 A |     | 1        |      |             |     |
| SCB-SEM1030                | ER Review and Approval of SCB SEM                                                | 7                  | 100%   | 0 10-Apr-19 A            | 10-Apr-19 A | 1   |          |      |             |     |
| Individual Shop Drawing    |                                                                                  |                    |        |                          |             |     |          |      |             |     |
| SCB-ISD1010                | ER Review and Comment of SCB ISD 1st batch                                       | 12                 | 95%    | 1 11-Aug-18 A            | 23-Apr-19   |     | <b>1</b> |      |             |     |
| SCB-ISD1020                | Preparation and Resubmission of SCB ISD 1st batch                                | 12                 | 95%    | 1 04-Jan-19 A            |             |     | • •      |      |             |     |
| SCB-ISD1030                | ER Review and Approval of SCB ISD 1st batch                                      | 7                  | 95%    | 0 04-Jan-19 A            |             |     | <b>-</b> |      |             |     |
| SCB-ISD1040                | Authorities Review and Comment of SCB ISD 1st batch                              | 28                 | 50%    | 14 10-Aug-18 A           | -           |     |          |      |             |     |
| SCB-ISD1060                | ER Review and Comment of SCB ISD 2nd batch                                       | 12                 | 95%    | 1 11-Aug-18 A            | -           |     | <b>I</b> |      |             |     |
| SCB-ISD1070                | Preparation and Resubmission of SCB ISD 2nd batch                                | 12                 | 95%    | 1 04-Jan-19 A            | -           |     |          |      |             |     |
|                            | ER Review and Approval of SCB ISD 2nd batch                                      | 7                  | 95%    | 0 04-Jan-19 A            | · ·         |     | 1        |      |             |     |
| SCB-ISD1080                | LITTEVIEW AND ADDITIONAL OF SOD TOD AND DATE.                                    | , , ,              | 30.76  | U UT UALL 13 A           |             |     |          |      |             |     |