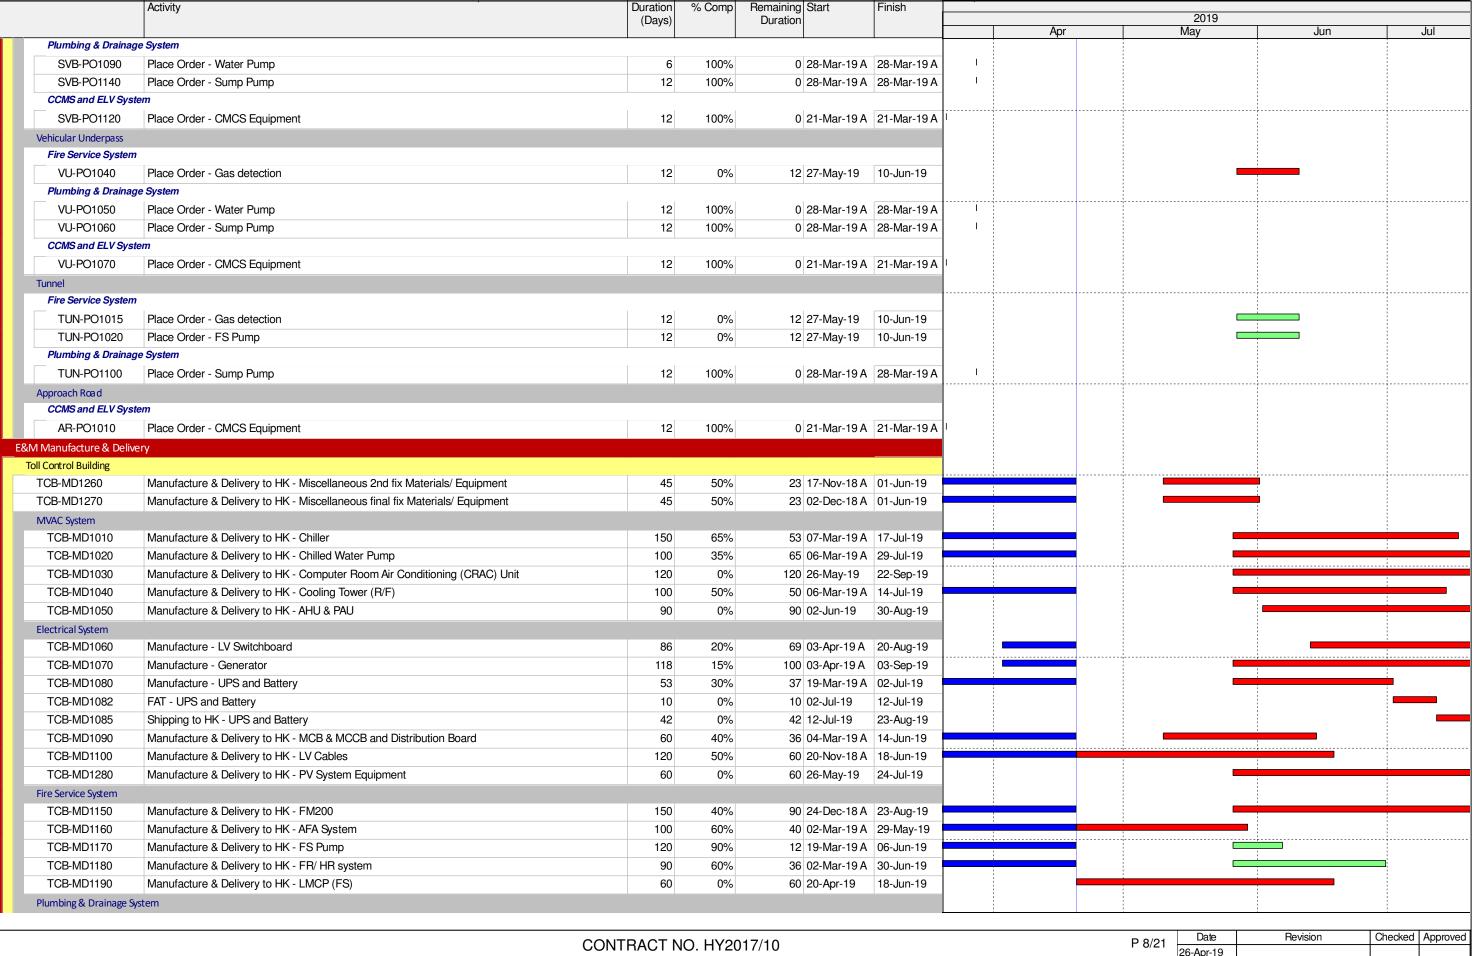

## Construction Programme

| )                         | Activity                                                                                                                                                  | Duration<br>(Days) | % Comp  | Remaining Start Duration | Finish      | 2019                               |
|---------------------------|-----------------------------------------------------------------------------------------------------------------------------------------------------------|--------------------|---------|--------------------------|-------------|------------------------------------|
|                           |                                                                                                                                                           | (Days)             |         | Daradon                  |             | Apr May Jun Jul                    |
|                           | nme Three Month Rolling Programme 20-Apr-19                                                                                                               |                    |         |                          |             |                                    |
| Contract Dates            |                                                                                                                                                           |                    |         |                          |             |                                    |
| Key Dates                 |                                                                                                                                                           |                    |         |                          |             |                                    |
| KD01                      | KD01 - Toll Control Bldg & TCSS Provision                                                                                                                 | 0                  | 0%      | 0                        | 29-Apr-19*  | •                                  |
| KD04A                     | KD4A - C&ED & FSD Substructure, Boundary Wall, ELS Removal                                                                                                | 0                  | 100%    | 0                        | 30-Mar-19 A | •                                  |
| Portion Access Dates      |                                                                                                                                                           |                    |         |                          |             |                                    |
| P240                      | Access to Portion I (Day 329)                                                                                                                             | 0                  | 100%    | 0 25-Mar-19 A            |             | •                                  |
| P320                      | Access to Portion III (Day 437)                                                                                                                           | 0                  | 0%      | 0 17-Jul-19              |             |                                    |
| Portion Possession Dates  |                                                                                                                                                           |                    |         |                          |             |                                    |
| P245                      | Possession to Portion Vc - (2 May 2019)                                                                                                                   | 0                  | 0%      | 0 02-May-19*             |             | •                                  |
| P270                      | Possession to Portion XIX (Day 390)                                                                                                                       | 0                  | 0%      | 0 31-May-19              |             | •                                  |
| P285                      | Possession to Portion XI (Day 390)                                                                                                                        | 0                  | 0%      | 0 31-May-19              |             | •                                  |
| P290                      | Possession to Portion XXIa (Day 390)                                                                                                                      | 0                  | 0%      | 0 31-May-19              |             | •                                  |
| P295                      | Possession to Portion IX (Day 390)                                                                                                                        | 0                  | 0%      | 0 31-May-19              |             | •                                  |
| P300                      | Possession to Portion XXIb (Day 390)                                                                                                                      | 0                  | 0%      | 0 31-May-19              |             | •                                  |
| P305                      | Possession to Portion X (Day 390)                                                                                                                         | 0                  | 0%      | 0 31-May-19              |             | •                                  |
| P315                      | Possession to Portion XXIc (Day 390)                                                                                                                      | 0                  | 0%      | 0 31-May-19              |             | •                                  |
| Major Design Submission 8 |                                                                                                                                                           |                    |         |                          |             |                                    |
| Toll Control Building     |                                                                                                                                                           |                    |         |                          |             |                                    |
| MVAC System               |                                                                                                                                                           |                    |         |                          |             |                                    |
| TCB-EMD1095               | Authorities Review and Comment of AHU/PAU Static Pressure Calculation                                                                                     | 56                 | 50%     | 28 23-Aug-18 A           | 25-May-19   |                                    |
| TCB-EMD1115               | Authorities Review and Comment of MVAC Pump head calculation                                                                                              | 56                 | 50%     | 28 23-Aug-18 A           | 25-May-19   |                                    |
| TCB-EMD1135               | Authorities Review and Comment of Mechanical Ventilation Capacity Calculation                                                                             | 56                 | 50%     | 28 10-Jul-18 A           | 25-May-19   |                                    |
| Electrical System         |                                                                                                                                                           |                    |         |                          |             |                                    |
| TCB-EMD1015               | Authorities Review and Comment of UPS and Battery Capacity Calculations                                                                                   | 56                 | 50%     | 28 22-Aug-18 A           | 25-May-19   |                                    |
| TCB-EMD1033               | ER Review and Approval of Electrical Loading Demand Calculation                                                                                           | 13                 | 0%      | 13 11-Mar-19 A           | -           |                                    |
| TCB-EMD1035               | Authorities Review and Comment of Electrical Loading Demand Calculation                                                                                   | 56                 | 25%     | 42 16-Aug-18 A           | 12-Jun-19   |                                    |
| TCB-EMD1055               | Authorities Review and Comment of Generator Calculation                                                                                                   | 56                 | 50%     | 28 15-Aug-18 A           |             |                                    |
| TCB-EMD1335               | ER Review and Approval of System Design of PV System                                                                                                      | 13                 | 50%     | 7 04-Apr-19 A            | -           |                                    |
| TCB-EMD1345               | Authorities Review and Comment of PV System                                                                                                               | 56                 | 50%     | 28 05-Mar-19 A           | •           |                                    |
| Fire Service System       |                                                                                                                                                           |                    |         |                          |             |                                    |
| TCB-EMD1175               | Authorities Review and Comment of FS Pump Head Calculation                                                                                                | 56                 | 50%     | 28 01-Aug-18 A           | 25-May-19   |                                    |
| TCB-EMD1195               | Authorities Review and Comment of Sprinkler Pump Head Calculation                                                                                         | 56                 | 50%     | 28 14-Aug-18 A           | -           |                                    |
| TCB-EMD1215               | Authorities Review and Comment of FM200 System Design Calculation                                                                                         | 56                 | 50%     | 28 13-Aug-18 A           | -           |                                    |
| Plumbing & Drainage Sy    |                                                                                                                                                           | 00                 | 0070    | 20 10 Aug 10 A           | 20 May 10   |                                    |
| TCB-EMD1235               | Authorities Review and Comment of Pump Head Calculation                                                                                                   | 56                 | 50%     | 28 07-Aug-18 A           | 25-May-19   |                                    |
| TCB-EMD1275               | Authorities Review and Comment of Hot water system capacity calculation                                                                                   | 56                 | 50%     | 28 07-Aug-18 A           |             |                                    |
| TCB-EMD1395               | Authorities Review and Comment of Prot water system capacity calculation  Authorities Review and Comment of Drainage Sump Pumps and Pump Pits Calculation | 56                 | 50%     | 28 23-Jul-18 A           | ,           |                                    |
| Administration Building   |                                                                                                                                                           | 30                 | 3070    | 20 20 001 10 A           |             |                                    |
| MVAC System               |                                                                                                                                                           |                    |         |                          |             |                                    |
| ADB-EMD1015               | Authorities Review and Comment of AC Cooling Capacity Calculation                                                                                         | 56                 | 50%     | 28 17-Aug-18 A           | 25-May-19   |                                    |
| ADB-EMD1035               | Authorities Review and Comment of AHU/PAU Static Pressure Calculation                                                                                     | 56                 | 50%     | 28 08-Oct-18 A           | -           |                                    |
| ADB-EMD1055               | Authorities Review and Comment of Pump head calculation                                                                                                   | 56                 | 50%     | 28 07-Nov-18 A           | •           |                                    |
| ADB-EMD1035 ADB-EMD1075   | Authorities Review and Comment of Mechanical Ventilation Capacity Calculation                                                                             | 56                 | 50%     | 28 17-Aug-18 A           | -           |                                    |
|                           | Authorities heview and Comment of Mechanical ventilation Capacity Calculation                                                                             | 30                 | 50%     | 20 17-Aug-18 A           | 20-iviay-19 |                                    |
| Electrical System         | ED Pavious and Approval of LIDS and Patters Consoits Coloridations                                                                                        | 10                 | E00/    | 7 00 Fab 40 A            | 20 Apr 10   |                                    |
| ADB-EMD1093               | ER Review and Approval of UPS and Battery Capacity Calculations                                                                                           | 13                 | 50%     | 7 23-Feb-19 A            | -           |                                    |
| ADB-EMD1095               | Authorities Review and Comment of UPS and Battery Capacity Calculations                                                                                   | 56                 | 50%     | 28 05-Sep-18 A           |             |                                    |
| ADB-EMD1112               | Preparation and Resubmission of Electrical Loading Demand Calculation                                                                                     | 26                 | 0%      | 26 06-Oct-18 A           | ∠3-iviay-19 |                                    |
|                           |                                                                                                                                                           |                    |         |                          |             | P 1/21 Date Revision Checked Appro |
|                           | CO                                                                                                                                                        | NTRACT N           | O. HY20 | )17/10                   |             | P 1/21                             |