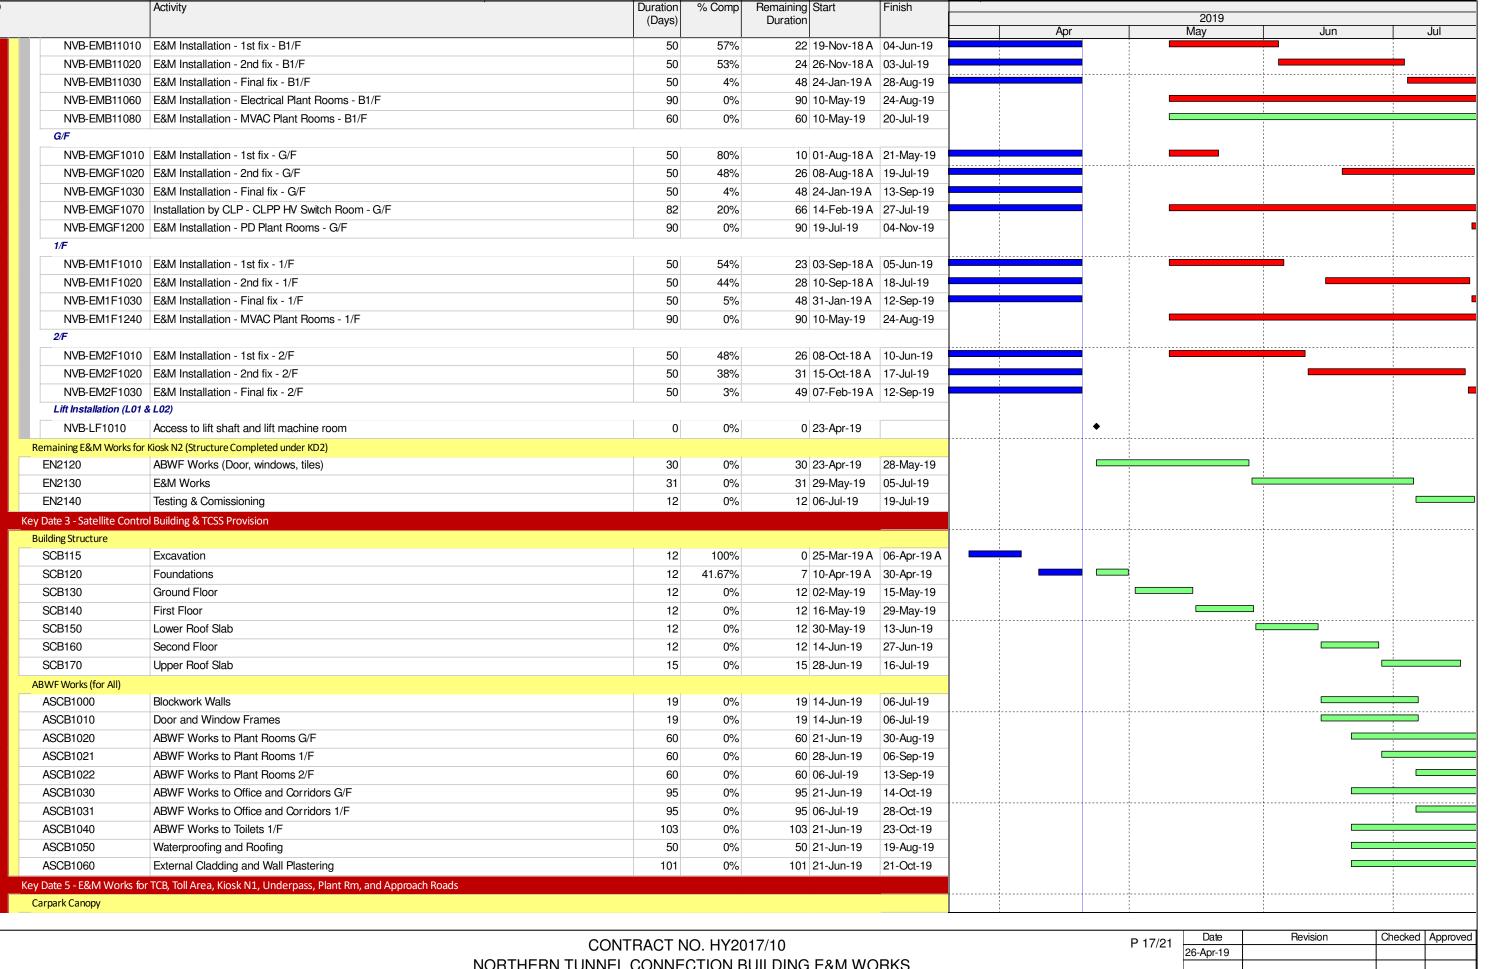

## Construction Programme

| )                         | Activity                                                                                                                                                  | Duration<br>(Days) | % Comp  | Remaining Start Duration | Finish      | 2019                               |
|---------------------------|-----------------------------------------------------------------------------------------------------------------------------------------------------------|--------------------|---------|--------------------------|-------------|------------------------------------|
|                           |                                                                                                                                                           | (Days)             |         | Daradon                  |             | Apr May Jun Jul                    |
|                           | nme Three Month Rolling Programme 20-Apr-19                                                                                                               |                    |         |                          |             |                                    |
| Contract Dates            |                                                                                                                                                           |                    |         |                          |             |                                    |
| Key Dates                 |                                                                                                                                                           |                    |         |                          |             |                                    |
| KD01                      | KD01 - Toll Control Bldg & TCSS Provision                                                                                                                 | 0                  | 0%      | 0                        | 29-Apr-19*  | •                                  |
| KD04A                     | KD4A - C&ED & FSD Substructure, Boundary Wall, ELS Removal                                                                                                | 0                  | 100%    | 0                        | 30-Mar-19 A | •                                  |
| Portion Access Dates      |                                                                                                                                                           |                    |         |                          |             |                                    |
| P240                      | Access to Portion I (Day 329)                                                                                                                             | 0                  | 100%    | 0 25-Mar-19 A            |             | •                                  |
| P320                      | Access to Portion III (Day 437)                                                                                                                           | 0                  | 0%      | 0 17-Jul-19              |             |                                    |
| Portion Possession Dates  |                                                                                                                                                           |                    |         |                          |             |                                    |
| P245                      | Possession to Portion Vc - (2 May 2019)                                                                                                                   | 0                  | 0%      | 0 02-May-19*             |             | •                                  |
| P270                      | Possession to Portion XIX (Day 390)                                                                                                                       | 0                  | 0%      | 0 31-May-19              |             | •                                  |
| P285                      | Possession to Portion XI (Day 390)                                                                                                                        | 0                  | 0%      | 0 31-May-19              |             | •                                  |
| P290                      | Possession to Portion XXIa (Day 390)                                                                                                                      | 0                  | 0%      | 0 31-May-19              |             | •                                  |
| P295                      | Possession to Portion IX (Day 390)                                                                                                                        | 0                  | 0%      | 0 31-May-19              |             | •                                  |
| P300                      | Possession to Portion XXIb (Day 390)                                                                                                                      | 0                  | 0%      | 0 31-May-19              |             | •                                  |
| P305                      | Possession to Portion X (Day 390)                                                                                                                         | 0                  | 0%      | 0 31-May-19              |             | •                                  |
| P315                      | Possession to Portion XXIc (Day 390)                                                                                                                      | 0                  | 0%      | 0 31-May-19              |             | •                                  |
| Major Design Submission 8 |                                                                                                                                                           |                    |         |                          |             |                                    |
| Toll Control Building     |                                                                                                                                                           |                    |         |                          |             |                                    |
| MVAC System               |                                                                                                                                                           |                    |         |                          |             |                                    |
| TCB-EMD1095               | Authorities Review and Comment of AHU/PAU Static Pressure Calculation                                                                                     | 56                 | 50%     | 28 23-Aug-18 A           | 25-May-19   |                                    |
| TCB-EMD1115               | Authorities Review and Comment of MVAC Pump head calculation                                                                                              | 56                 | 50%     | 28 23-Aug-18 A           | 25-May-19   |                                    |
| TCB-EMD1135               | Authorities Review and Comment of Mechanical Ventilation Capacity Calculation                                                                             | 56                 | 50%     | 28 10-Jul-18 A           | 25-May-19   |                                    |
| Electrical System         |                                                                                                                                                           |                    |         |                          |             |                                    |
| TCB-EMD1015               | Authorities Review and Comment of UPS and Battery Capacity Calculations                                                                                   | 56                 | 50%     | 28 22-Aug-18 A           | 25-May-19   |                                    |
| TCB-EMD1033               | ER Review and Approval of Electrical Loading Demand Calculation                                                                                           | 13                 | 0%      | 13 11-Mar-19 A           | -           |                                    |
| TCB-EMD1035               | Authorities Review and Comment of Electrical Loading Demand Calculation                                                                                   | 56                 | 25%     | 42 16-Aug-18 A           | 12-Jun-19   |                                    |
| TCB-EMD1055               | Authorities Review and Comment of Generator Calculation                                                                                                   | 56                 | 50%     | 28 15-Aug-18 A           |             |                                    |
| TCB-EMD1335               | ER Review and Approval of System Design of PV System                                                                                                      | 13                 | 50%     | 7 04-Apr-19 A            | -           |                                    |
| TCB-EMD1345               | Authorities Review and Comment of PV System                                                                                                               | 56                 | 50%     | 28 05-Mar-19 A           | •           |                                    |
| Fire Service System       |                                                                                                                                                           |                    |         |                          |             |                                    |
| TCB-EMD1175               | Authorities Review and Comment of FS Pump Head Calculation                                                                                                | 56                 | 50%     | 28 01-Aug-18 A           | 25-May-19   |                                    |
| TCB-EMD1195               | Authorities Review and Comment of Sprinkler Pump Head Calculation                                                                                         | 56                 | 50%     | 28 14-Aug-18 A           | -           |                                    |
| TCB-EMD1215               | Authorities Review and Comment of FM200 System Design Calculation                                                                                         | 56                 | 50%     | 28 13-Aug-18 A           | -           |                                    |
| Plumbing & Drainage Sy    |                                                                                                                                                           | 00                 | 0070    | 20 10 Aug 10 A           | 20 May 10   |                                    |
| TCB-EMD1235               | Authorities Review and Comment of Pump Head Calculation                                                                                                   | 56                 | 50%     | 28 07-Aug-18 A           | 25-May-19   |                                    |
| TCB-EMD1275               | Authorities Review and Comment of Hot water system capacity calculation                                                                                   | 56                 | 50%     | 28 07-Aug-18 A           |             |                                    |
| TCB-EMD1395               | Authorities Review and Comment of Prot water system capacity calculation  Authorities Review and Comment of Drainage Sump Pumps and Pump Pits Calculation | 56                 | 50%     | 28 23-Jul-18 A           | ,           |                                    |
| Administration Building   |                                                                                                                                                           | 30                 | 3070    | 20 20 001 10 A           |             |                                    |
| MVAC System               |                                                                                                                                                           |                    |         |                          |             |                                    |
| ADB-EMD1015               | Authorities Review and Comment of AC Cooling Capacity Calculation                                                                                         | 56                 | 50%     | 28 17-Aug-18 A           | 25-May-19   |                                    |
| ADB-EMD1035               | Authorities Review and Comment of AHU/PAU Static Pressure Calculation                                                                                     | 56                 | 50%     | 28 08-Oct-18 A           | -           |                                    |
| ADB-EMD1055               | Authorities Review and Comment of Pump head calculation                                                                                                   | 56                 | 50%     | 28 07-Nov-18 A           | •           |                                    |
| ADB-EMD1035 ADB-EMD1075   | Authorities Review and Comment of Mechanical Ventilation Capacity Calculation                                                                             | 56                 | 50%     | 28 17-Aug-18 A           | -           |                                    |
|                           | Authorities heview and Comment of Mechanical ventilation Capacity Calculation                                                                             | 30                 | 50%     | 20 17-Aug-18 A           | 20-iviay-19 |                                    |
| Electrical System         | ED Pavious and Approval of LIDS and Patters Consoits Coloridations                                                                                        | 10                 | E00/    | 7 00 Fab 40 A            | 20 Apr 10   |                                    |
| ADB-EMD1093               | ER Review and Approval of UPS and Battery Capacity Calculations                                                                                           | 13                 | 50%     | 7 23-Feb-19 A            | -           |                                    |
| ADB-EMD1095               | Authorities Review and Comment of UPS and Battery Capacity Calculations                                                                                   | 56                 | 50%     | 28 05-Sep-18 A           |             |                                    |
| ADB-EMD1112               | Preparation and Resubmission of Electrical Loading Demand Calculation                                                                                     | 26                 | 0%      | 26 06-Oct-18 A           | ∠3-iviay-19 |                                    |
|                           |                                                                                                                                                           |                    |         |                          |             | P 1/21 Date Revision Checked Appro |
|                           | CO                                                                                                                                                        | NTRACT N           | O. HY20 | )17/10                   |             | P 1/21                             |

|                            | Activity                                                                        | Duration<br>(Days) | % Comp | Remaining Start Duration | Finish      | Apr | 2019<br>  May | Jun        | Jul              |
|----------------------------|---------------------------------------------------------------------------------|--------------------|--------|--------------------------|-------------|-----|---------------|------------|------------------|
| ADB-EMD1113                | ER Review and Approval of Electrical Loading Demand Calculation                 | 13                 | 0%     | 13 24-May-19             | 08-Jun-19   | Api | iviay         | Juli       | Jul              |
| ADB-EMD1115                | Authorities Review and Comment of Electrical Loading Demand Calculation         | 56                 | 25%    | 42 27-Aug-18 A           |             |     |               |            |                  |
| ADB-EMD1135                | Authorities Review and Comment of Generator Calculation                         | 56                 | 50%    | 28 09-Aug-18 A           |             |     |               |            |                  |
| ADB-EMD1335                | ER Review and Approval of System Design of PV System                            | 13                 | 50%    | 7 04-Apr-19 A            | -           |     | ı.            |            |                  |
| ADB-EMD1345                | Authorities Review and Comment of System Design of PV System                    | 56                 | 50%    | 28 05-Mar-19 A           | ·           |     |               |            |                  |
| Fire Service System        | , , ,                                                                           |                    |        |                          |             |     |               |            |                  |
| ADB-EMD1155                | Authorities Review and Comment of FS Pump Head Calculation                      | 56                 | 50%    | 28 13-Aug-18 A           | 25-May-19   |     |               |            |                  |
| ADB-EMD1175                | Authorities Review and Comment of Sprinkler Pump Head Calculation               | 56                 | 50%    | 28 13-Aug-18 A           | 25-May-19   |     |               |            |                  |
| ADB-EMD1195                | Authorities Review and Comment of FM200 System Design Calculation               | 56                 | 50%    | 28 13-Aug-18 A           | 25-May-19   | ;   |               |            |                  |
| Plumbing & Drainage Sy     | stem                                                                            |                    |        |                          | -           |     |               |            |                  |
| ADB-EMD1215                | Authorities Review and Comment of Pump Head Calculation                         | 56                 | 50%    | 28 25-Aug-18 A           | 25-May-19   |     |               |            |                  |
| ADB-EMD1235                | Authorities Review and Comment of Pressure Vessel Calculation                   | 56                 | 50%    | 28 25-Aug-18 A           | 25-May-19   |     |               |            |                  |
| ADB-EMD1255                | Authorities Review and Comment of Hot water system capacity calculation         | 56                 | 50%    | 28 25-Aug-18 A           | 25-May-19   |     |               |            |                  |
| North Ventilation Building |                                                                                 |                    |        |                          |             |     |               |            |                  |
| MVAC System                |                                                                                 |                    |        |                          |             |     |               |            |                  |
| NVB-EMD1035                | Authorities Review and Comment of Mechanical Ventilation Capacity Calculation   | 56                 | 50%    | 28 26-Sep-18 A           | 25-May-19   |     |               |            |                  |
| Electrical System          |                                                                                 |                    |        |                          |             |     |               |            |                  |
| NVB-EMD1053                | ER Review and Approval of HV Electrical Loading Calculation                     | 13                 | 100%   | 0 22-Mar-19 A            | 02-Apr-19 A |     |               |            |                  |
| NVB-EMD1055                | Authorities Review and Comment of HV Electrical Loading Calculation             | 56                 | 50%    | 28 26-Sep-18 A           | 25-May-19   |     |               |            |                  |
| NVB-EMD1075                | Authorities Review and Comment of UPS and Battery Capacity Calculations         | 56                 | 50%    | 28 17-Aug-18 A           | 25-May-19   |     |               |            |                  |
| NVB-EMD1093                | ER Review and Approval of Electrical Loading Demand Calculation                 | 13                 | 0%     | 13 20-Mar-19 A           | 08-May-19   |     |               |            |                  |
| NVB-EMD1095                | Authorities Review and Comment of Electrical Loading Demand Calculation         | 56                 | 50%    | 28 03-Sep-18 A           | 25-May-19   |     |               |            |                  |
| NVB-EMD1115                | Authorities Review and Comment of Generator Calculation                         | 56                 | 50%    | 28 17-Aug-18 A           | 25-May-19   |     |               |            |                  |
| Fire Service System        |                                                                                 |                    |        |                          |             |     |               |            |                  |
| NVB-EMD1135                | Authorities Review and Comment of FS Pump Head Calculation                      | 56                 | 50%    | 28 01-Aug-18 A           | 25-May-19   |     | :             |            |                  |
| NVB-EMD1155                | Authorities Review and Comment of Sprinkler Pump Head Calculation               | 56                 | 50%    | 28 14-Aug-18 A           | 25-May-19   |     |               |            |                  |
| NVB-EMD1175                | Authorities Review and Comment of FM200 System Design Calculation               | 28                 | 50%    | 14 13-Aug-18 A           | 09-May-19   |     |               |            |                  |
| Plumbing & Drainage Sy     | stem                                                                            |                    |        |                          |             |     |               |            |                  |
| NVB-EMD1305                | Authorities Review and Comment of Drainage Sump Pumps and Pump Pits Calculation | 56                 | 50%    | 28 07-Aug-18 A           | 25-May-19   |     |               |            |                  |
| Maintenance Depot          |                                                                                 |                    |        |                          |             |     |               |            |                  |
| MVAC System                |                                                                                 |                    |        |                          |             |     |               |            |                  |
| MD-EMD1015                 | Authorities Review and Comment of AC Cooling Capacity Calculation               | 56                 | 50%    | 28 17-Aug-18 A           | ,           |     |               |            |                  |
| MD-EMD1055                 | Authorities Review and Comment of Mechanical Ventilation Capacity Calculation   | 56                 | 50%    | 28 17-Aug-18 A           | 25-May-19   |     |               |            |                  |
| Electrical System          |                                                                                 |                    |        |                          |             |     |               |            |                  |
| MD-EMD1072                 | Preparation and Resubmission of Electrical Loading Demand Calculation           | 26                 | 0%     | 26 05-Jan-19 A           |             |     |               |            |                  |
| MD-EMD1073                 | ER Review and Approval of Electrical Loading Demand Calculation                 | 13                 | 0%     | 13 24-May-19             |             |     |               |            |                  |
| MD-EMD1075                 | Authorities Review and Comment of Electrical Loading Demand Calculation         | 56                 | 25%    | 42 27-Aug-18 A           |             |     |               |            |                  |
| MD-EMD1095                 | Authorities Review and Comment of Generator Calculation                         | 56                 | 50%    | 28 06-Oct-18 A           | 25-May-19   |     |               |            |                  |
| Fire Service System        |                                                                                 |                    |        |                          |             |     |               |            |                  |
| MD-EMD1115                 | Authorities Review and Comment of FS Pump Head Calculation                      | 56                 | 50%    | 28 14-Aug-18 A           | -           |     |               |            |                  |
| MD-EMD1135                 | Authorities Review and Comment of Sprinkler Pump Head Calculation               | 56                 | 50%    |                          | -           |     |               |            |                  |
| MD-EMD1155                 | Authorities Review and Comment of FM200 System Design Calculation               | 56                 | 50%    | 28 14-Aug-18 A           | 25-May-19   |     |               |            |                  |
| Plumbing & Drainage Sy     |                                                                                 |                    |        | 00 10 1 15 1             | 05.14       |     |               |            |                  |
| MD-EMD1175                 | Authorities Review and Comment of Pump Head Calculation                         | 56                 | 50%    | 28 13-Aug-18 A           | -           |     |               |            |                  |
| MD-EMD1195                 | Authorities Review and Comment of Pressure Vessel Calculation                   | 56                 | 50%    | 28 13-Aug-18 A           | -           |     |               |            |                  |
| MD-EMD1215                 | Authorities Review and Comment of Drainage Sump Pumps and Pump Pits Calculation | 56                 | 50%    | 28 27-Aug-18 A           | 25-May-19   |     |               |            |                  |
| Satellite Control Building |                                                                                 |                    |        |                          |             |     |               |            |                  |
| MVAC System                |                                                                                 |                    |        |                          |             |     |               |            |                  |
|                            |                                                                                 |                    |        |                          |             |     | Date          | Revision ( | Checked Approved |