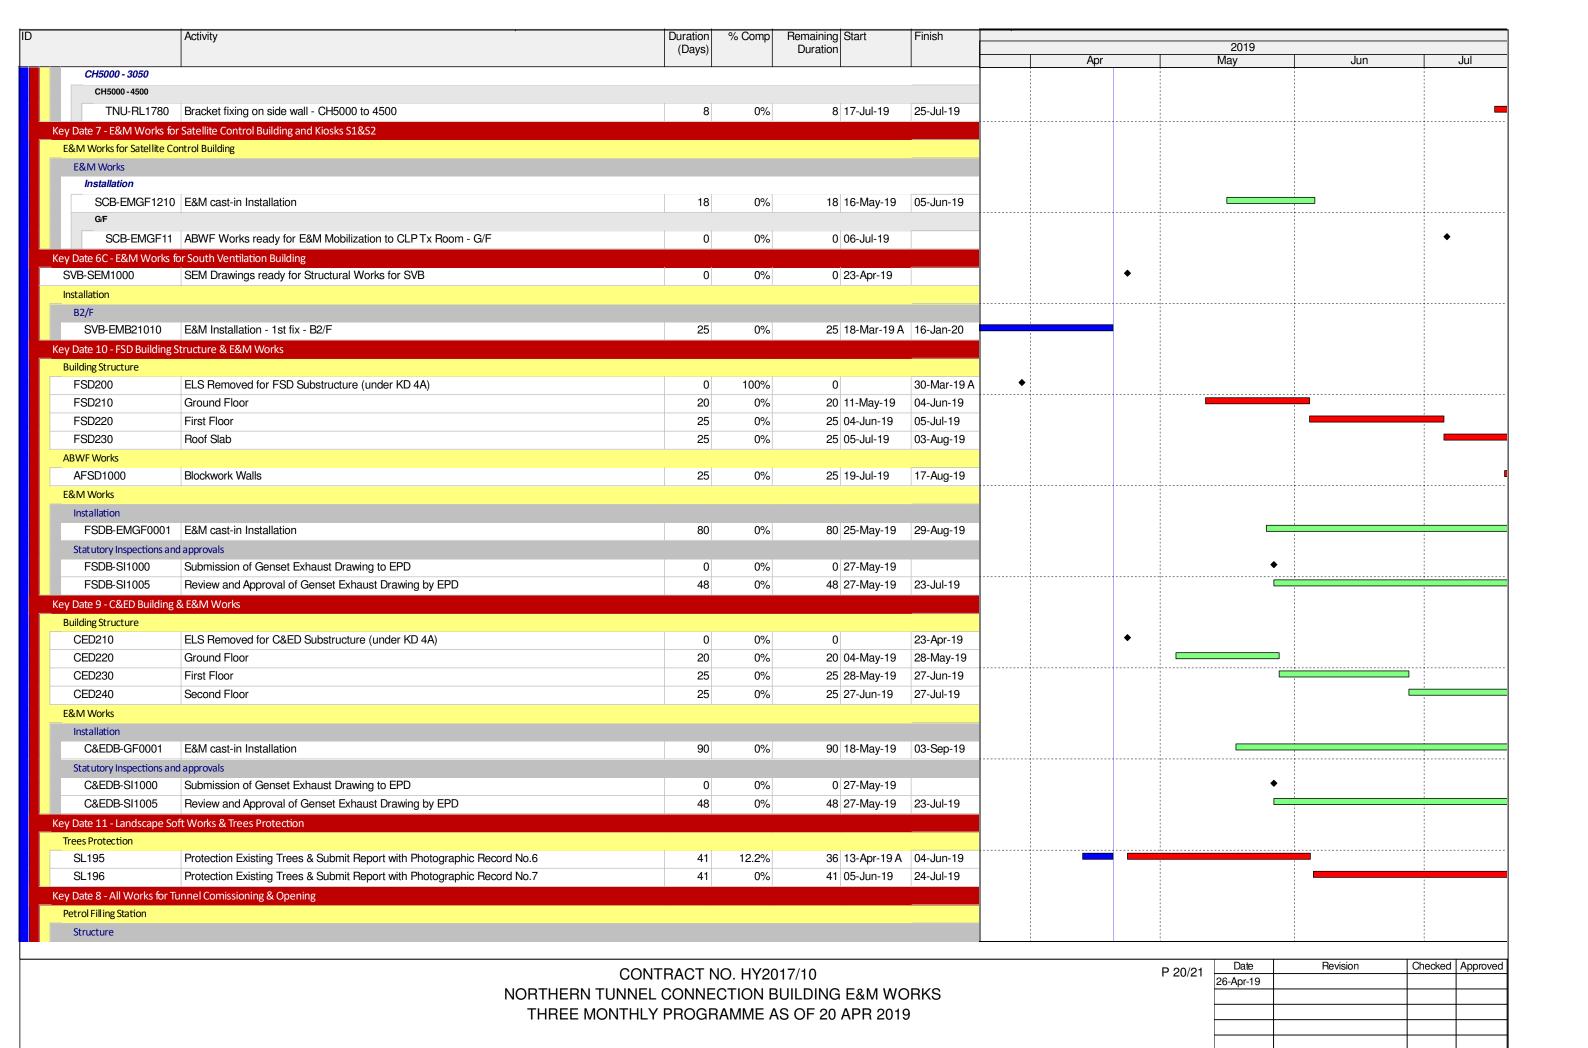

|
|           |          |         |          |
|           |          |         |          |
|           |          |         |          |



| Date      | Revision | Checked | Approved |
|-----------|----------|---------|----------|
| 26-Apr-19 |          |         |          |
|           |          |         |          |
|           |          |         |          |
|           |          |         |          |
|           |          |         |          |



| Date      | Revision | Checked | Approved |
|-----------|----------|---------|----------|
| 26-Apr-19 |          |         |          |
|           |          |         |          |
|           |          |         |          |
|           |          |         |          |
|           |          |         |          |



| )                          | Activity                                             |        | % Comp | Remaining Start | Finish    |  |      |   |             |      |          |
|----------------------------|------------------------------------------------------|--------|--------|-----------------|-----------|--|------|---|-------------|------|----------|
|                            |                                                      | (Days) |        | Duration        |           |  | Apr  |   | 2019<br>May | Jun  | Jul      |
| PS110                      | Possess Portion Vc                                   | 0      | 0%     | 0               | 02-May-19 |  | , φι | • | May         | Curi | Cui      |
| PS120                      | Excavation