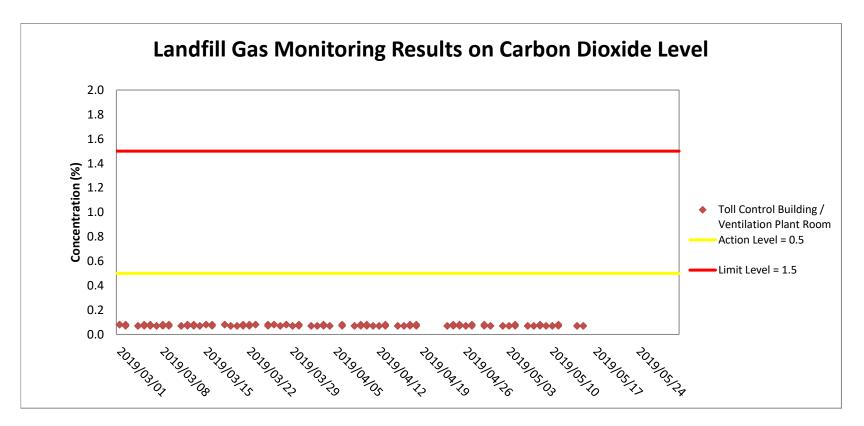

## Landfill Gas Monitoring Results on Carbon Dioxide Level

| Project | Works      | Date(yyyy-mm-dd) | Station                | Time (hh:mm, 24hour) | Results (%) | Action Level (%) | Limit Level (%) |
|---------|------------|------------------|------------------------|----------------------|-------------|------------------|-----------------|
| TMCLKL  | HY/2017/10 | 2019/05/02       | Ventilation Plant Room | 8:15                 | 0.07        |                  | 1.5             |
| TMCLKL  | HY/2017/10 | 2019/05/02       | Ventilation Plant Room | 13:15                | 0.07        |                  |                 |
| TMCLKL  | HY/2017/10 | 2019/05/03       | Ventilation Plant Room | 8:15                 | 0.07        |                  |                 |
| TMCLKL  | HY/2017/10 | 2019/05/03       | Ventilation Plant Room | 13:15                | 0.07        |                  |                 |
| TMCLKL  | HY/2017/10 | 2019/05/04       | Ventilation Plant Room | 8:15                 | 0.07        |                  |                 |
| TMCLKL  | HY/2017/10 | 2019/05/04       | Ventilation Plant Room | 13:15                | 0.08        |                  |                 |
| TMCLKL  | HY/2017/10 | 2019/05/06       | Ventilation Plant Room | 8:15                 | 0.07        |                  |                 |
| TMCLKL  | HY/2017/10 | 2019/05/06       | Ventilation Plant Room | 13:15                | 0.07        |                  |                 |
| TMCLKL  | HY/2017/10 | 2019/05/07       | Ventilation Plant Room | 8:15                 | 0.07        |                  |                 |
| TMCLKL  | HY/2017/10 | 2019/05/07       | Ventilation Plant Room | 13:15                | 0.07        |                  |                 |
| TMCLKL  | HY/2017/10 | 2019/05/08       | Ventilation Plant Room | 8:15                 | 0.07        | 0.5              |                 |
| TMCLKL  | HY/2017/10 | 2019/05/08       | Ventilation Plant Room | 13:15                | 0.08        |                  |                 |
| TMCLKL  | HY/2017/10 | 2019/05/09       | Ventilation Plant Room | 8:15                 | 0.07        |                  |                 |
| TMCLKL  | HY/2017/10 | 2019/05/09       | Ventilation Plant Room | 13:15                | 0.07        |                  |                 |
| TMCLKL  | HY/2017/10 | 2019/05/10       | Ventilation Plant Room | 8:15                 | 0.07        |                  |                 |
| TMCLKL  | HY/2017/10 | 2019/05/10       | Ventilation Plant Room | 13:15                | 0.07        |                  |                 |
| TMCLKL  | HY/2017/10 | 2019/05/11       | Ventilation Plant Room | 8:15                 | 0.07        |                  |                 |
| TMCLKL  | HY/2017/10 | 2019/05/11       | Ventilation Plant Room | 13:15                | 0.08        |                  |                 |
| TMCLKL  | HY/2017/10 | 2019/05/14       | Ventilation Plant Room | 8:15                 | 0.07        |                  |                 |
| TMCLKL  | HY/2017/10 | 2019/05/14       | Ventilation Plant Room | 13:15                | 0.07        |                  |                 |
| TMCLKL  | HY/2017/10 | 2019/05/15       | Ventilation Plant Room | 8:15                 | 0.07        |                  |                 |
| TMCLKL  | HY/2017/10 | 2019/05/15       | Ventilation Plant Room | 13:15                | 0.07        |                  |                 |
|         |            |                  |                        | Average              | 0.07        |                  |                 |
|         |            |                  |                        | Min.                 | 0.07        |                  |                 |
|         |            |                  |                        | Max.                 | 0.08        |                  |                 |