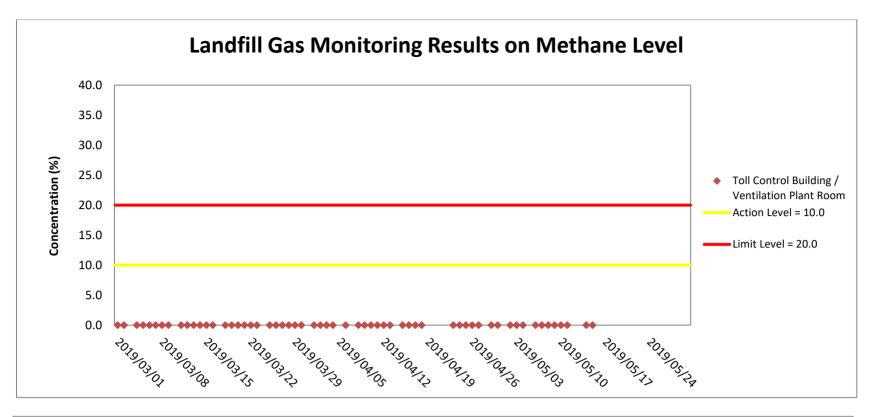

## Landfill Gas Monitoring Results on Methane Level

| Project | Works      | Date(yyyy-mm-dd) | Monitoring Location    | Time (hh:mm, 24hour) | Results (%) | Action Level (%) | Limit Level (%) |
|---------|------------|------------------|------------------------|----------------------|-------------|------------------|-----------------|
| TMCLKL  | HY/2017/10 | 2019/05/02       | Ventilation Plant Room | 18:15                | 0           |                  | 20.0            |
| TMCLKL  | HY/2017/10 | 2019/05/02       | Ventilation Plant Room | 23:15                | 0           |                  |                 |
| TMCLKL  | HY/2017/10 | 2019/05/03       | Ventilation Plant Room | 4:15                 | 0           |                  |                 |
| TMCLKL  | HY/2017/10 | 2019/05/03       | Ventilation Plant Room | 9:15                 | 0           |                  |                 |
| TMCLKL  | HY/2017/10 | 2019/05/04       | Ventilation Plant Room | 14:15                | 0           |                  |                 |
| TMCLKL  | HY/2017/10 | 2019/05/04       | Ventilation Plant Room | 19:15                | 0           |                  |                 |
| TMCLKL  | HY/2017/10 | 2019/05/06       | Ventilation Plant Room | 0:15                 | 0           |                  |                 |
| TMCLKL  | HY/2017/10 | 2019/05/06       | Ventilation Plant Room | 5:15                 | 0           |                  |                 |
| TMCLKL  | HY/2017/10 | 2019/05/07       | Ventilation Plant Room | 10:15                | 0           |                  |                 |
| TMCLKL  | HY/2017/10 | 2019/05/07       | Ventilation Plant Room | 15:15                | 0           |                  |                 |
| TMCLKL  | HY/2017/10 | 2019/05/08       | Ventilation Plant Room | 20:15                | 0           | 10.0             |                 |
| TMCLKL  | HY/2017/10 | 2019/05/08       | Ventilation Plant Room | 1:15                 | 0           | 10.0             |                 |
| TMCLKL  | HY/2017/10 | 2019/05/09       | Ventilation Plant Room | 6:15                 | 0           |                  |                 |
| TMCLKL  | HY/2017/10 | 2019/05/09       | Ventilation Plant Room | 11:15                | 0           |                  |                 |
| TMCLKL  | HY/2017/10 | 2019/05/10       | Ventilation Plant Room | 16:15                | 0           |                  |                 |
| TMCLKL  | HY/2017/10 | 2019/05/10       | Ventilation Plant Room | 21:15                | 0           |                  |                 |
| TMCLKL  | HY/2017/10 | 2019/05/11       | Ventilation Plant Room | 2:15                 | 0           |                  |                 |
| TMCLKL  | HY/2017/10 | 2019/05/11       | Ventilation Plant Room | 7:15                 | 0           |                  |                 |
| TMCLKL  | HY/2017/10 | 2019/05/14       | Ventilation Plant Room | 12:15                | 0           |                  |                 |
| TMCLKL  | HY/2017/10 | 2019/05/14       | Ventilation Plant Room | 17:15                | 0           |                  |                 |
| TMCLKL  | HY/2017/10 | 2019/05/15       | Ventilation Plant Room | 22:15                | 0           |                  |                 |
| TMCLKL  | HY/2017/10 | 2019/05/15       | Ventilation Plant Room | 3:15                 | 0           |                  |                 |
|         |            |                  |                        | Average              | 0           |                  |                 |
|         |            |                  |                        | Min.                 | 0           |                  |                 |
|         |            |                  | Ī                      | Max.                 | 0           |                  |                 |