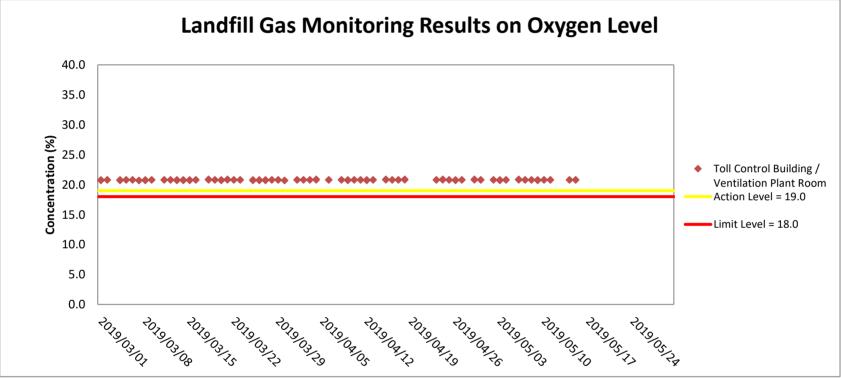

## Landfill Gas Monitoring Results on Oxygen Level

| Project | Works      | Date(yyyy-mm-dd) | Station                | Time (hh:mm, 24hour) | Results (%) | Action Level (%) | Limit Level (%) |
|---------|------------|------------------|------------------------|----------------------|-------------|------------------|-----------------|
| TMCLKL  | HY/2017/10 | 2019/05/02       | Ventilation Plant Room | 8:15                 | 20.8        |                  | 18.0            |
| TMCLKL  | HY/2017/10 | 2019/05/02       | Ventilation Plant Room | 13:15                | 20.8        |                  |                 |
| TMCLKL  | HY/2017/10 | 2019/05/03       | Ventilation Plant Room | 8:15                 | 20.7        |                  |                 |
| TMCLKL  | HY/2017/10 | 2019/05/03       | Ventilation Plant Room | 13:15                | 20.8        |                  |                 |
| TMCLKL  | HY/2017/10 | 2019/05/04       | Ventilation Plant Room | 8:15                 | 20.8        |                  |                 |
| TMCLKL  | HY/2017/10 | 2019/05/04       | Ventilation Plant Room | 13:15                | 20.8        |                  |                 |
| TMCLKL  | HY/2017/10 | 2019/05/06       | Ventilation Plant Room | 8:15                 | 20.8        |                  |                 |
| TMCLKL  | HY/2017/10 | 2019/05/06       | Ventilation Plant Room | 13:15                | 20.9        |                  |                 |
| TMCLKL  | HY/2017/10 | 2019/05/07       | Ventilation Plant Room | 8:15                 | 20.8        |                  |                 |
| TMCLKL  | HY/2017/10 | 2019/05/07       | Ventilation Plant Room | 13:15                | 20.8        |                  |                 |
| TMCLKL  | HY/2017/10 | 2019/05/08       | Ventilation Plant Room | 8:15                 | 20.8        | 10.0             |                 |
| TMCLKL  | HY/2017/10 | 2019/05/08       | Ventilation Plant Room | 13:15                | 20.8        |                  |                 |
| TMCLKL  | HY/2017/10 | 2019/05/09       | Ventilation Plant Room | 8:15                 | 20.8        |                  |                 |
| TMCLKL  | HY/2017/10 | 2019/05/09       | Ventilation Plant Room | 13:15                | 20.7        |                  |                 |
| TMCLKL  | HY/2017/10 | 2019/05/10       | Ventilation Plant Room | 8:15                 | 20.8        |                  |                 |
| TMCLKL  | HY/2017/10 | 2019/05/10       | Ventilation Plant Room | 13:15                | 20.8        |                  |                 |
| TMCLKL  | HY/2017/10 | 2019/05/11       | Ventilation Plant Room | 8:15                 | 20.8        |                  |                 |
| TMCLKL  | HY/2017/10 | 2019/05/11       | Ventilation Plant Room | 13:15                | 20.8        |                  |                 |
| TMCLKL  | HY/2017/10 | 2019/05/14       | Ventilation Plant Room | 8:15                 | 20.8        |                  |                 |
| TMCLKL  | HY/2017/10 | 2019/05/14       | Ventilation Plant Room | 13:15                | 20.8        |                  |                 |
| TMCLKL  | HY/2017/10 | 2019/05/15       | Ventilation Plant Room | 8:15                 | 20.8        |                  |                 |
| TMCLKL  | HY/2017/10 | 2019/05/15       | Ventilation Plant Room | 13:15                | 20.8        |                  |                 |
|         |            |                  |                        | Average              | 20.8        |                  |                 |
|         |            |                  |                        | Min.                 | 20.7        |                  |                 |
|         |            |                  |                        | Max.                 | 20.9        |                  |                 |