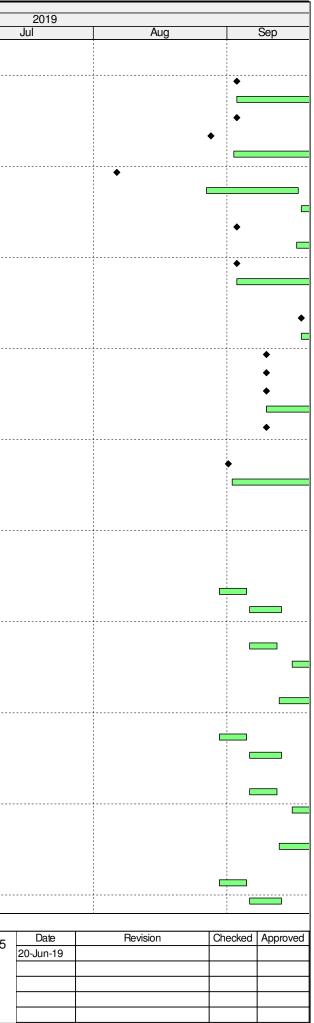

| D                          | Activity                                                                      | Duration   | % Comp       | Remaining Start   | Finish    |       |                       |          |                                              |
|----------------------------|-------------------------------------------------------------------------------|------------|--------------|-------------------|-----------|-------|-----------------------|----------|----------------------------------------------|
| _                          |                                                                               | (Days)     |              | Duration          |           | lun   | 2019<br>Jul           | Δυα      | Son                                          |
| Electrical System          |                                                                               |            |              |                   |           | Jun   | Jui                   | Aug      | Sep                                          |
| SCB-EMD1055                | Authorities Review and Comment of UPS and Battery Capacity Calculations       | 56         | 50%          | 28 05-Sep-18 A    | 23-Jul-19 |       |                       |          |                                              |
| SCB-EMD1075                | Authorities Review and Comment of Electrical Loading Demand Calculation       | 56         | 50%          | 28 01-Nov-18 A    |           |       |                       |          |                                              |
| SCB-EMD1095                | Authorities Review and Comment of Generator Calculation                       | 56         | 50%          |                   |           |       |                       |          |                                              |
| Fire Service System        |                                                                               |            |              |                   |           |       |                       |          |                                              |
| SCB-EMD1115                | Authorities Review and Comment of FS Pump Head Calculation                    | 56         | 50%          | 28 14-Aug-18 A    | 23-Jul-19 |       |                       |          |                                              |
| SCB-EMD1135                | Authorities Review and Comment of Sprinkler Pump Head Calculation             | 56         | 50%          | 28 14-Aug-18 A    |           |       |                       |          |                                              |
| SCB-EMD1155                | Authorities Review and Comment of FM200 System Design Calculation             | 56         | 50%          | -                 |           |       |                       |          |                                              |
| Plumbing & Drainage Sys    |                                                                               | 50         | 5078         | 20 14-Aug-10 A    | 20-001-13 |       |                       |          |                                              |
| SCB-EMD1285                | Authorities Review and Comment of Pump Head Calculation                       | 56         | 50%          | 28 27-Aug-18 A    | 22 Jul 10 |       |                       |          |                                              |
| SCB-EMD1285                | Authorities Review and Comment of Pressure Vessel Calculation                 | 56         | 50%          | -                 |           |       |                       |          |                                              |
|                            |                                                                               | 00         | 50%          | 20 27-Aug-10 A    | 23-Jui-19 |       |                       |          |                                              |
| Costom & Excise Departme   | ent Building                                                                  |            |              |                   |           |       |                       |          |                                              |
| Electrical System          |                                                                               |            |              |                   |           |       |                       |          |                                              |
| CEDB-EMD1015               | Authorities Review and Comment of UPS and Battery Capacity Calculations       | 56         | 50%          | 28 01-Nov-18 A    |           |       |                       |          |                                              |
| CEDB-EMD1035               | Authorities Review and Comment of Electrical Loading Demand Calculation       | 56         | 50%          |                   |           |       |                       |          |                                              |
| CEDB-EMD1055               | Authorities Review and Comment of Generator Calculation                       | 56         | 50%          | 28 27-Nov-18 A    | 23-Jul-19 |       |                       |          |                                              |
| Fire Service System        |                                                                               |            |              |                   |           |       |                       |          |                                              |
| CEDB-EMD1075               | Authorities Review and Comment of FS Pump Head Calculation                    | 56         | 50%          | 28 21-Dec-18 A    |           |       |                       |          |                                              |
| CEDB-EMD1095               | Authorities Review and Comment of Sprinkler Pump Head Calculation             | 56         | 50%          | 28 08-Oct-18 A    | 23-Jul-19 |       |                       |          |                                              |
| Plumbing & Drainage Sys    | stem                                                                          |            |              |                   |           |       |                       |          |                                              |
| CEDB-EMD1135               | Authorities Review and Comment of Pump Head Calculation                       | 56         | 50%          | 28 07-Sep-18 A    | 23-Jul-19 |       |                       |          |                                              |
| CEDB-EMD1155               | Authorities Review and Comment of Pressure Vessel Calculation                 | 56         | 50%          | 28 05-Sep-18 A    | 23-Jul-19 |       |                       |          |                                              |
| Fire Services Department E | Building                                                                      |            |              |                   |           |       |                       |          |                                              |
| Electrical System          |                                                                               |            |              |                   |           |       |                       |          |                                              |
| FSDB-EMD1015               | Authorities Review and Comment of UPS and Battery Capacity Calculations       | 56         | 50%          | 28 01-Nov-18 A    | 23-Jul-19 |       |                       |          |                                              |
| FSDB-EMD1035               | Authorities Review and Comment of Electrical Loading Demand Calculation       | 56         | 50%          | 28 01-Nov-18 A    | 23-Jul-19 |       |                       |          |                                              |
| FSDB-EMD1055               | Authorities Review and Comment of Generator Calculation                       | 56         | 50%          |                   |           |       |                       |          |                                              |
| Fire Service System        |                                                                               |            |              |                   |           |       |                       |          |                                              |
| FSDB-EMD1075               | Authorities Review and Comment of FS Pump Head Calculation                    | 56         | 50%          | 28 07-Sep-18 A    | 23-Jul-19 |       |                       |          |                                              |
| FSDB-EMD1095               | Authorities Review and Comment of Sprinkler Pump Head Calculation             | 56         | 50%          | 28 07-Sep-18 A    |           |       |                       |          |                                              |
| FSDB-EMD1205               | Authorities Review and Comment of FM200 System Design Calculation             | 56         | 50%          | 28 07-Sep-18 A    |           |       |                       |          |                                              |
|                            |                                                                               | 00         | 50%          | 20 07-Sep-10 A    | 23-JUI-19 |       |                       |          |                                              |
| Plumbing & Drainage Sys    |                                                                               | 50         | <b>F0</b> 0/ | 00 05 0 10 4      | 00 1.1.10 |       |                       |          |                                              |
| FSDB-EMD1135               | Authorities Review and Comment of Pump Head Calculation                       | 56         | 50%          | 28 05-Sep-18 A    |           |       |                       |          |                                              |
| FSDB-EMD1155               | Authorities Review and Comment of Pressure Vessel Calculation                 | 56         | 50%          | 28 05-Sep-18 A    | 23-Jul-19 |       |                       |          |                                              |
| South Ventilation Building |                                                                               |            |              |                   |           |       |                       |          |                                              |
| MVAC System                |                                                                               |            |              |                   |           |       |                       |          |                                              |
| SVB-EMD1015                | Authorities Review and Comment of Staircase Pressurization System Calculation | 56         | 50%          | 28 24-Jan-19 A    |           |       |                       |          |                                              |
| SVB-EMD1035                | Authorities Review and Comment of Mechanical Ventilation Capacity Calculation | 56         | 50%          | 28 11-Sep-18 A    | 23-Jul-19 |       |                       |          |                                              |
| Electrical System          |                                                                               |            |              |                   |           |       |                       |          |                                              |
| SVB-EMD1055                | Authorities Review and Comment of HV Electrical Loading Calculation           | 56         | 50%          | 28 01-Nov-18 A    | 23-Jul-19 |       |                       |          |                                              |
| SVB-EMD1095                | Authorities Review and Comment of Electrical Loading Demand Calculation       | 56         | 50%          | 28 28-Nov-18 A    | 23-Jul-19 |       |                       |          |                                              |
| SVB-EMD1115                | Authorities Review and Comment of Generator Calculation                       | 56         | 50%          | 28 07-Dec-18 A    | 23-Jul-19 |       |                       |          |                                              |
| Fire Service System        |                                                                               |            |              |                   |           |       |                       |          |                                              |
| SVB-EMD1135                | Authorities Review and Comment of FS Pump Head Calculation                    | 56         | 50%          | 28 21-Dec-18 A    | 23-Jul-19 |       |                       |          |                                              |
| SVB-EMD1155                | Authorities Review and Comment of Sprinkler Pump Head Calculation             | 56         | 50%          | 28 21-Dec-18 A    | 23-Jul-19 |       |                       |          |                                              |
| SVB-EMD1175                | Authorities Review and Comment of FM200 System Design Calculation             | 56         | 50%          | 28 30-Nov-18 A    |           |       |                       |          |                                              |
| Vehicular Underpass        |                                                                               |            |              |                   |           |       |                       |          |                                              |
| Fire Service System        |                                                                               |            |              |                   |           |       |                       |          |                                              |
|                            |                                                                               |            |              |                   |           | L ! ! |                       | !        |                                              |
|                            |                                                                               |            |              |                   |           |       | D a /or Date          | Revision | Checked Approve                              |
|                            |                                                                               |            |              |                   |           |       | P 3/25 Date 20-Jun-19 |          |                                              |
|                            | NORTHERN TUN                                                                  | INEL CONNE | CTION E      | BUILDING E&M WO   | RKS       |       |                       |          |                                              |
|                            | THREE MON                                                                     | THLY PROGE | RAMME /      | AS OF 20 JUN 2019 | )         |       |                       |          |                                              |
|                            |                                                                               |            |              |                   |           |       |                       |          | <u>                                     </u> |
|                            |                                                                               |            |              |                   |           |       |                       |          |                                              |