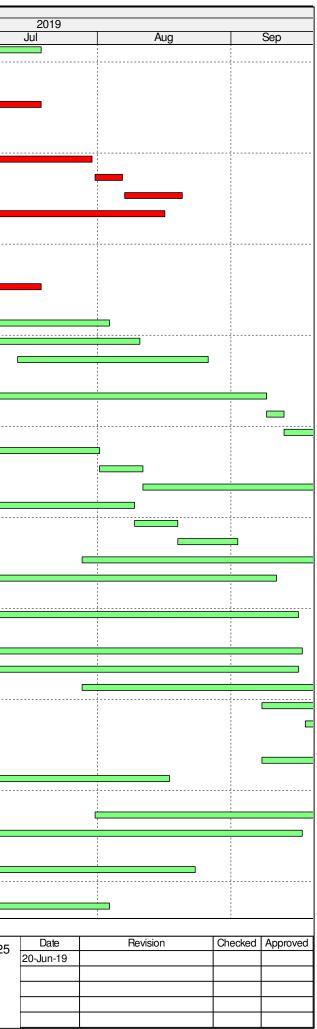

| D                          | Activity                                                                      | Duration   | % Comp       | Remaining Start   | Finish    |       |                       |          |                                              |
|----------------------------|-------------------------------------------------------------------------------|------------|--------------|-------------------|-----------|-------|-----------------------|----------|----------------------------------------------|
| _                          |                                                                               | (Days)     |              | Duration          |           | lun   | 2019<br>Jul           | Δυα      | Son                                          |
| Electrical System          |                                                                               |            |              |                   |           | Jun   | Jui                   | Aug      | Sep                                          |
| SCB-EMD1055                | Authorities Review and Comment of UPS and Battery Capacity Calculations       | 56         | 50%          | 28 05-Sep-18 A    | 23-Jul-19 |       |                       |          |                                              |
| SCB-EMD1075                | Authorities Review and Comment of Electrical Loading Demand Calculation       | 56         | 50%          | 28 01-Nov-18 A    |           |       |                       |          |                                              |
| SCB-EMD1095                | Authorities Review and Comment of Generator Calculation                       | 56         | 50%          |                   |           |       |                       |          |                                              |
| Fire Service System        |                                                                               |            |              |                   |           |       |                       |          |                                              |
| SCB-EMD1115                | Authorities Review and Comment of FS Pump Head Calculation                    | 56         | 50%          | 28 14-Aug-18 A    | 23-Jul-19 |       |                       |          |                                              |
| SCB-EMD1135                | Authorities Review and Comment of Sprinkler Pump Head Calculation             | 56         | 50%          | 28 14-Aug-18 A    |           |       |                       |          |                                              |
| SCB-EMD1155                | Authorities Review and Comment of FM200 System Design Calculation             | 56         | 50%          | -                 |           |       |                       |          |                                              |
| Plumbing & Drainage Sys    |                                                                               | 50         | 5078         | 20 14-Aug-10 A    | 20-001-13 |       |                       |          |                                              |
| SCB-EMD1285                | Authorities Review and Comment of Pump Head Calculation                       | 56         | 50%          | 28 27-Aug-18 A    | 22 Jul 10 |       |                       |          |                                              |
| SCB-EMD1285                | Authorities Review and Comment of Pressure Vessel Calculation                 | 56         | 50%          | -                 |           |       |                       |          |                                              |
|                            |                                                                               | 00         | 50%          | 20 27-Aug-10 A    | 23-Jui-19 |       |                       |          |                                              |
| Costom & Excise Departme   | ent Building                                                                  |            |              |                   |           |       |                       |          |                                              |
| Electrical System          |                                                                               |            |              |                   |           |       |                       |          |                                              |
| CEDB-EMD1015               | Authorities Review and Comment of UPS and Battery Capacity Calculations       | 56         | 50%          | 28 01-Nov-18 A    |           |       |                       |          |                                              |
| CEDB-EMD1035               | Authorities Review and Comment of Electrical Loading Demand Calculation       | 56         | 50%          |                   |           |       |                       |          |                                              |
| CEDB-EMD1055               | Authorities Review and Comment of Generator Calculation                       | 56         | 50%          | 28 27-Nov-18 A    | 23-Jul-19 |       |                       |          |                                              |
| Fire Service System        |                                                                               |            |              |                   |           |       |                       |          |                                              |
| CEDB-EMD1075               | Authorities Review and Comment of FS Pump Head Calculation                    | 56         | 50%          | 28 21-Dec-18 A    |           |       |                       |          |                                              |
| CEDB-EMD1095               | Authorities Review and Comment of Sprinkler Pump Head Calculation             | 56         | 50%          | 28 08-Oct-18 A    | 23-Jul-19 |       |                       |          |                                              |
| Plumbing & Drainage Sys    | stem                                                                          |            |              |                   |           |       |                       |          |                                              |
| CEDB-EMD1135               | Authorities Review and Comment of Pump Head Calculation                       | 56         | 50%          | 28 07-Sep-18 A    | 23-Jul-19 |       |                       |          |                                              |
| CEDB-EMD1155               | Authorities Review and Comment of Pressure Vessel Calculation                 | 56         | 50%          | 28 05-Sep-18 A    | 23-Jul-19 |       |                       |          |                                              |
| Fire Services Department E | Building                                                                      |            |              |                   |           |       |                       |          |                                              |
| Electrical System          |                                                                               |            |              |                   |           |       |                       |          |                                              |
| FSDB-EMD1015               | Authorities Review and Comment of UPS and Battery Capacity Calculations       | 56         | 50%          | 28 01-Nov-18 A    | 23-Jul-19 |       |                       |          |                                              |
| FSDB-EMD1035               | Authorities Review and Comment of Electrical Loading Demand Calculation       | 56         | 50%          | 28 01-Nov-18 A    | 23-Jul-19 |       |                       |          |                                              |
| FSDB-EMD1055               | Authorities Review and Comment of Generator Calculation                       | 56         | 50%          |                   |           |       |                       |          |                                              |
| Fire Service System        |                                                                               |            |              |                   |           |       |                       |          |                                              |
| FSDB-EMD1075               | Authorities Review and Comment of FS Pump Head Calculation                    | 56         | 50%          | 28 07-Sep-18 A    | 23-Jul-19 |       |                       |          |                                              |
| FSDB-EMD1095               | Authorities Review and Comment of Sprinkler Pump Head Calculation             | 56         | 50%          | 28 07-Sep-18 A    |           |       |                       |          |                                              |
| FSDB-EMD1205               | Authorities Review and Comment of FM200 System Design Calculation             | 56         | 50%          | 28 07-Sep-18 A    |           |       |                       |          |                                              |
|                            |                                                                               | 00         | 50%          | 20 07-Sep-10 A    | 23-JUI-19 |       |                       |          |                                              |
| Plumbing & Drainage Sys    |                                                                               | 50         | <b>F0</b> 0/ | 00 05 0 10 4      | 00 1.1.10 |       |                       |          |                                              |
| FSDB-EMD1135               | Authorities Review and Comment of Pump Head Calculation                       | 56         | 50%          | 28 05-Sep-18 A    |           |       |                       |          |                                              |
| FSDB-EMD1155               | Authorities Review and Comment of Pressure Vessel Calculation                 | 56         | 50%          | 28 05-Sep-18 A    | 23-Jul-19 |       |                       |          |                                              |
| South Ventilation Building |                                                                               |            |              |                   |           |       |                       |          |                                              |
| MVAC System                |                                                                               |            |              |                   |           |       |                       |          |                                              |
| SVB-EMD1015                | Authorities Review and Comment of Staircase Pressurization System Calculation | 56         | 50%          | 28 24-Jan-19 A    |           |       |                       |          |                                              |
| SVB-EMD1035                | Authorities Review and Comment of Mechanical Ventilation Capacity Calculation | 56         | 50%          | 28 11-Sep-18 A    | 23-Jul-19 |       |                       |          |                                              |
| Electrical System          |                                                                               |            |              |                   |           |       |                       |          |                                              |
| SVB-EMD1055                | Authorities Review and Comment of HV Electrical Loading Calculation           | 56         | 50%          | 28 01-Nov-18 A    | 23-Jul-19 |       |                       |          |                                              |
| SVB-EMD1095                | Authorities Review and Comment of Electrical Loading Demand Calculation       | 56         | 50%          | 28 28-Nov-18 A    | 23-Jul-19 |       |                       |          |                                              |
| SVB-EMD1115                | Authorities Review and Comment of Generator Calculation                       | 56         | 50%          | 28 07-Dec-18 A    | 23-Jul-19 |       |                       |          |                                              |
| Fire Service System        |                                                                               |            |              |                   |           |       |                       |          |                                              |
| SVB-EMD1135                | Authorities Review and Comment of FS Pump Head Calculation                    | 56         | 50%          | 28 21-Dec-18 A    | 23-Jul-19 |       |                       |          |                                              |
| SVB-EMD1155                | Authorities Review and Comment of Sprinkler Pump Head Calculation             | 56         | 50%          | 28 21-Dec-18 A    | 23-Jul-19 |       |                       |          |                                              |
| SVB-EMD1175                | Authorities Review and Comment of FM200 System Design Calculation             | 56         | 50%          | 28 30-Nov-18 A    |           |       |                       |          |                                              |
| Vehicular Underpass        |                                                                               |            |              |                   |           |       |                       |          |                                              |
| Fire Service System        |                                                                               |            |              |                   |           |       |                       |          |                                              |
|                            |                                                                               |            |              |                   |           | L ! ! |                       | !        |                                              |
|                            |                                                                               |            |              |                   |           |       | D a /or Date          | Revision | Checked Approve                              |
|                            |                                                                               |            |              |                   |           |       | P 3/25 Date 20-Jun-19 |          |                                              |
|                            | NORTHERN TUN                                                                  | INEL CONNE | CTION E      | BUILDING E&M WO   | RKS       |       |                       |          |                                              |
|                            | THREE MON                                                                     | THLY PROGE | RAMME /      | AS OF 20 JUN 2019 | )         |       |                       |          |                                              |
|                            |                                                                               |            |              |                   |           |       |                       |          | <u>                                     </u> |
|                            |                                                                               |            |              |                   |           |       |                       |          |                                              |