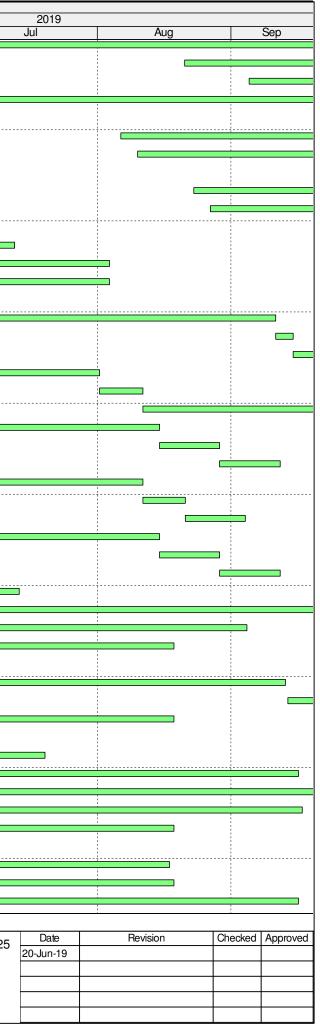

Appendix B

Construction Programme

|                           | Activity                                                                        | Duration  | % Comp   | Remaining Start            | Finish        |     |      |             |          |              |
|---------------------------|---------------------------------------------------------------------------------|-----------|----------|----------------------------|---------------|-----|------|-------------|----------|--------------|
|                           |                                                                                 | (Days)    |          | Duration                   |               | Jur |      | 2019<br>Jul | Aug      | Sep          |
| HY2017/10 - Works Program | nme Three Month Rolling Programme of 20-Jun-19                                  |           |          |                            |               |     |      | 001         | , lug    |              |
| Contract Dates            |                                                                                 |           |          |                            |               |     |      |             |          |              |
| Key Dates                 |                                                                                 |           |          |                            |               |     |      |             |          |              |
| KD01                      | KD01 - Toll Control Bldg & TCSS Provision                                       | 0         | 100%     | 0                          | 31-May-19     | •   |      |             |          |              |
| KD02                      | KD02 - Admin Bldg, Maintenance Depot, Kiosk N2, & TCSS Provision                | 0         | 0%       | 0                          | 28-Aug-19*    |     |      |             |          | •            |
| KD04                      | KD04 - Underpass/Roundabout Area & TCSS Provision                               | 0         | 0%       | 0                          | 30-Jul-19*    |     |      |             | •        |              |
| Portion Access Dates      |                                                                                 |           | 0,0      | <b>U</b>                   |               |     |      |             |          |              |
| P2010                     | Access to Portion VII SVB Basement BL1                                          | 0         | 0%       | 0 30-Jun-19                |               |     | •    |             |          |              |
| P2020                     | Access to Portion VII SVB G/F                                                   | 0         | 0%       | 0 31-Jul-19                |               |     |      |             | •        |              |
| P2030                     | Access to Portion VII SVB 1/F                                                   | 0         | 0%       | 0 30-Aug-19                |               |     |      |             |          | •            |
| P320                      | Access to Portion III (Day 437)                                                 | 0         | 0%       | 0 17-Jul-19                |               |     |      | •           |          |              |
| Portion Possession Dates  |                                                                                 | 0         | 070      |                            |               |     |      |             |          |              |
| P270                      | Possession to Portion XIX (Day 390)                                             | 0         | 0%       | 0 20-Jun-19                |               |     | •    |             |          |              |
| P285                      | Possession to Portion XI (Day 390)                                              | 0         | 0%       | 0 20-Jun-19                |               |     | •    |             |          |              |
| P290                      | Possession to Portion XXIa (Day 390)                                            | 0         | 0%       | 0 20-Jun-19                |               |     | •    |             |          |              |
| P295                      | Possession to Portion IX (Day 390)                                              | 0         | 0%       | 0 20-Jun-19                |               |     | •    |             |          |              |
| P295<br>P300              | Possession to Portion IX (Day 390)<br>Possession to Portion XXIb (Day 390)      | 0         | 0%<br>0% | 0 20-Jun-19                |               |     | •    |             |          |              |
| P300<br>P305              | Possession to Portion X(Day 390)<br>Possession to Portion X (Day 390)           | 0         | 0%<br>0% | 0 20-Jun-19                |               |     |      |             |          |              |
| P305<br>P315              |                                                                                 | 0         | 0%       | 0 20-Jun-19                |               |     |      |             |          |              |
| P315<br>P325              | Possession to Portion XXIc (Day 390)<br>Possession to Portion XXII (Day 483)    | 0         | 0%       | 0 20-Jun-19<br>0 01-Sep-19 |               |     |      |             |          |              |
|                           |                                                                                 |           |          | · · · ·                    |               |     |      |             |          |              |
| P335                      | Possession to Portion XXIII (Day 483)                                           | 0         | 0%       | 0 01-Sep-19                |               |     |      |             |          |              |
| P345                      | Possession to Portion VIb (Day 483)                                             | 0         | 0%       | 0 01-Sep-19                |               |     |      |             |          |              |
| Major Design Submission 8 | k Approval                                                                      |           |          |                            | <u></u>       |     |      |             |          |              |
| Toll Control Building     |                                                                                 |           |          |                            |               |     |      |             |          |              |
| MVAC System               |                                                                                 | 50        | 500/     |                            |               |     |      |             |          |              |
| TCB-EMD1095               | Authorities Review and Comment of AHU/PAU Static Pressure Calculation           | 56        | 50%      | 28 23-Aug-18 A             |               |     |      |             |          |              |
| TCB-EMD1115               | Authorities Review and Comment of MVAC Pump head calculation                    | 56        | 50%      | 28 23-Aug-18 A             | A 23-Jul-19   |     |      |             |          |              |
| Electrical System         |                                                                                 |           |          |                            |               |     |      |             |          |              |
| TCB-EMD1015               | Authorities Review and Comment of UPS and Battery Capacity Calculations         | 56        | 50%      | 28 22-Aug-18 A             |               |     |      |             |          |              |
| TCB-EMD1055               | Authorities Review and Comment of Generator Calculation                         | 56        | 50%      | 28 15-Aug-18 A             |               |     |      |             |          |              |
| TCB-EMD1305               | Submission of System Design of PV System                                        | 0         | 100%     | 0 28-May-19                |               | •   |      |             |          |              |
| TCB-EMD1315               | ER Review and Comment of System Design of PV System                             | 26        | 100%     |                            | A 10-Jun-19 A |     |      |             |          |              |
| TCB-EMD1325               | Preparation and Resubmission of System Design of PV System                      | 26        | 50%      | 13 11-Jun-19 A             |               |     |      |             |          |              |
| TCB-EMD1335               | ER Review and Approval of System Design of PV System                            | 13        | 0%       | 13 06-Jul-19               | 20-Jul-19     |     |      |             |          |              |
| TCB-EMD1345               | Authorities Review and Comment of PV System                                     | 56        | 50%      | 28 28-May-19               | A 23-Jul-19   |     |      |             |          |              |
| Fire Service System       |                                                                                 |           |          |                            |               |     |      |             |          |              |
| TCB-EMD1175               | Authorities Review and Comment of FS Pump Head Calculation                      | 56        | 50%      | 28 01-Aug-18 A             |               |     |      |             |          |              |
| TCB-EMD1195               | Authorities Review and Comment of Sprinkler Pump Head Calculation               | 56        | 50%      | 28 14-Aug-18 A             | A 23-Jul-19   |     |      |             |          |              |
| TCB-EMD1215               | Authorities Review and Comment of FM200 System Design Calculation               | 56        | 50%      | 28 13-Aug-18 A             | 4 23-Jul-19   |     |      |             |          |              |
| Plumbing & Drainage Sy    | stem                                                                            |           |          |                            |               |     |      |             |          |              |
| TCB-EMD1235               | Authorities Review and Comment of Pump Head Calculation                         | 56        | 50%      | 28 07-Aug-18 A             | 4 23-Jul-19   |     |      |             |          |              |
| TCB-EMD1275               | Authorities Review and Comment of Hot water system capacity calculation         | 56        | 50%      | 28 07-Aug-18 A             | 4 23-Jul-19   |     |      |             |          |              |
| TCB-EMD1395               | Authorities Review and Comment of Drainage Sump Pumps and Pump Pits Calculation | 56        | 50%      | 28 23-Jul-18 A             | 23-Jul-19     |     |      |             |          |              |
| Administration Building   |                                                                                 |           |          | ·                          |               |     |      |             |          |              |
| MVAC System               |                                                                                 |           |          |                            |               |     |      |             |          |              |
| ADB-EMD1015               | Authorities Review and Comment of AC Cooling Capacity Calculation               | 56        | 50%      | 28 17-Aug-18               | A 23-Jul-19   |     |      |             |          |              |
| ADB-EMD1035               | Authorities Review and Comment of AHU/PAU Static Pressure Calculation           | 56        | 50%      | 28 08-Oct-18 A             | 23-Jul-19     |     |      |             |          |              |
| ADB-EMD1055               | Authorities Review and Comment of Pump head calculation                         | 56        | 50%      | 28 07-Nov-18               | A 23-Jul-19   |     |      |             |          |              |
|                           | ·                                                                               |           | I        | I                          |               | · · |      |             | ı        | ı            |
|                           |                                                                                 | ONTRACT N | O. HY20  | 17/10                      |               |     | P 1/ | 25 Date     | Revision | Checked Appr |
|                           |                                                                                 |           |          |                            | ORKS          |     |      | 20-Jun-19   |          |              |
|                           |                                                                                 |           |          |                            |               |     |      |             |          |              |
|                           |                                                                                 |           |          | AS OF 20 JUN 201           | Э             |     |      |             |          |              |
|                           |                                                                                 |           |          |                            |               |     |      |             |          |              |