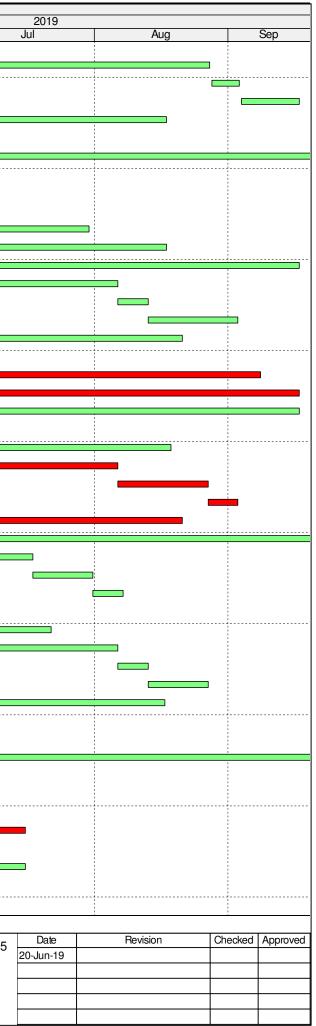

| ID                         | Activity                                                                                                                                         | Duration  | % Comp  |          |               | Finish        |     | 0010                  |          |               |
|----------------------------|--------------------------------------------------------------------------------------------------------------------------------------------------|-----------|---------|----------|---------------|---------------|-----|-----------------------|----------|---------------|
|                            |                                                                                                                                                  | (Days)    |         | Duration | 1             |               | Jun | 2019<br>Jul           | Aug      | Sep           |
| ADB-EMD1075                | Authorities Review and Comment of Mechanical Ventilation Capacity Calculation                                                                    | 56        | 50%     | 28       | 17-Aug-18 A   | 23-Jul-19     |     |                       | Ŭ        | ·             |
| Electrical System          |                                                                                                                                                  |           |         |          |               |               |     |                       |          |               |
| ADB-EMD1115                | Authorities Review and Comment of Electrical Loading Demand Calculation                                                                          | 56        | 50%     | 28       | 8 27-Aug-18 A | 23-Jul-19     |     |                       |          |               |
| ADB-EMD1135                | Authorities Review and Comment of Generator Calculation                                                                                          | 56        | 50%     | 28       | 8 09-Aug-18 A | 23-Jul-19     |     |                       |          |               |
| ADB-EMD1305                | Submission of System Design of PV System                                                                                                         | 0         | 100%    | C        | 28-May-19 A   | 4             | •   |                       |          |               |
| ADB-EMD1315                | ER Review and Comment of System Design of PV System                                                                                              | 26        | 100%    | C        | 28-May-19 A   | A 10-Jun-19 A |     |                       |          |               |
| ADB-EMD1325                | Preparation and Resubmission of System Design of PV System                                                                                       | 26        | 50%     |          | 8 11-Jun-19 A | 05-Jul-19     |     |                       |          |               |
| ADB-EMD1335                | ER Review and Approval of System Design of PV System                                                                                             | 13        | 0%      |          | 8 06-Jul-19   | 20-Jul-19     |     |                       |          |               |
| ADB-EMD1345                | Authorities Review and Comment of System Design of PV System                                                                                     | 56        | 50%     | 28       | 28-May-19 A   | a 23-Jul-19   |     |                       |          |               |
| Fire Service System        |                                                                                                                                                  |           |         |          |               |               |     |                       |          |               |
| ADB-EMD1155                | Authorities Review and Comment of FS Pump Head Calculation                                                                                       | 56        | 50%     |          | 3 13-Aug-18 A |               |     |                       |          |               |
| ADB-EMD1175                | Authorities Review and Comment of Sprinkler Pump Head Calculation                                                                                | 56        | 50%     |          | 13-Aug-18 A   |               |     |                       |          |               |
| ADB-EMD1195                | Authorities Review and Comment of FM200 System Design Calculation                                                                                | 56        | 50%     | 28       | 13-Aug-18 A   | 23-Jul-19     |     |                       |          |               |
| Plumbing & Drainage Sy     |                                                                                                                                                  |           |         |          |               |               |     |                       |          |               |
| ADB-EMD1215                | Authorities Review and Comment of Pump Head Calculation                                                                                          | 56        | 50%     | 28       | 8 25-Aug-18 A | 23-Jul-19     |     |                       |          |               |
| ADB-EMD1235                | Authorities Review and Comment of Pressure Vessel Calculation                                                                                    | 56        | 50%     | 28       | 25-Aug-18 A   | 23-Jul-19     |     |                       |          |               |
| ADB-EMD1255                | Authorities Review and Comment of Hot water system capacity calculation                                                                          | 56        | 50%     | 28       | 25-Aug-18 A   | 23-Jul-19     |     |                       |          |               |
| North Ventilation Building |                                                                                                                                                  |           |         |          |               |               |     |                       |          |               |
| MVAC System                |                                                                                                                                                  |           |         |          |               |               |     |                       |          |               |
| NVB-EMD1035                | Authorities Review and Comment of Mechanical Ventilation Capacity Calculation                                                                    | 56        | 50%     | 28       | 26-Sep-18 A   | 23-Jul-19     |     |                       |          |               |
| Electrical System          |                                                                                                                                                  |           |         |          |               | ,             |     |                       |          |               |
| NVB-EMD1055                | Authorities Review and Comment of HV Electrical Loading Calculation                                                                              | 56        | 50%     | 28       | 26-Sep-18 A   | 23-Jul-19     |     |                       |          |               |
| NVB-EMD1075                | Authorities Review and Comment of UPS and Battery Capacity Calculations                                                                          | 56        | 50%     | 28       | 8 17-Aug-18 A | 23-Jul-19     |     |                       |          |               |
| NVB-EMD1095                | Authorities Review and Comment of Electrical Loading Demand Calculation                                                                          | 56        | 50%     | 28       | 03-Sep-18 A   | 23-Jul-19     |     |                       |          |               |
| NVB-EMD1115                | Authorities Review and Comment of Generator Calculation                                                                                          | 56        | 50%     | 28       | 8 17-Aug-18 A | 23-Jul-19     |     |                       |          |               |
| Fire Service System        |                                                                                                                                                  |           |         |          |               |               |     |                       |          |               |
| NVB-EMD1135                | Authorities Review and Comment of FS Pump Head Calculation                                                                                       | 56        | 50%     | 28       | 01-Aug-18 A   | 23-Jul-19     |     |                       |          |               |
| NVB-EMD1155                | Authorities Review and Comment of Sprinkler Pump Head Calculation                                                                                | 56        | 50%     | 28       | 3 14-Aug-18 A | 23-Jul-19     |     |                       |          |               |
| NVB-EMD1175                | Authorities Review and Comment of FM200 System Design Calculation                                                                                | 28        | 50%     | 14       | 13-Aug-18 A   | 06-Jul-19     |     |                       |          |               |
| Plumbing & Drainage Sy     | /stem                                                                                                                                            |           |         |          |               |               |     |                       |          |               |
| NVB-EMD1305                | Authorities Review and Comment of Drainage Sump Pumps and Pump Pits Calculation                                                                  | 56        | 50%     | 28       | 07-Aug-18 A   | 23-Jul-19     |     |                       |          |               |
| Maintenance Depot          |                                                                                                                                                  |           |         |          | _             |               |     |                       |          |               |
| MVAC System                |                                                                                                                                                  |           |         |          |               |               |     |                       |          |               |
| MD-EMD1015                 | Authorities Review and Comment of AC Cooling Capacity Calculation                                                                                | 56        | 50%     | 28       | 8 17-Aug-18 A | 23-Jul-19     |     |                       |          |               |
| Electrical System          |                                                                                                                                                  |           |         |          | 0             |               |     |                       |          |               |
| MD-EMD1075                 | Authorities Review and Comment of Electrical Loading Demand Calculation                                                                          | 56        | 50%     | 28       | 8 27-Aug-18 A | 23-Jul-19     |     |                       |          |               |
| MD-EMD1095                 | Authorities Review and Comment of Generator Calculation                                                                                          | 56        | 50%     |          | 06-Oct-18 A   |               |     |                       |          |               |
| Fire Service System        |                                                                                                                                                  |           |         |          |               |               |     |                       |          |               |
| MD-EMD1115                 | Authorities Review and Comment of FS Pump Head Calculation                                                                                       | 56        | 50%     | 28       | 8 14-Aug-18 A | 23-Jul-19     |     |                       |          |               |
| MD-EMD1135                 | Authorities Review and Comment of Sprinkler Pump Head Calculation                                                                                | 56        | 50%     |          | 14-Aug-18 A   |               |     |                       |          |               |
| MD-EMD1155                 | Authorities Review and Comment of FM200 System Design Calculation                                                                                | 56        | 50%     |          | 14-Aug-18 A   |               |     |                       |          |               |
| Plumbing & Drainage Sy     |                                                                                                                                                  |           |         |          |               |               |     |                       |          |               |
| MD-EMD1175                 | Authorities Review and Comment of Pump Head Calculation                                                                                          | 56        | 50%     | 28       | 8 13-Aug-18 A | 23-Jul-19     |     |                       |          |               |
| MD-EMD1195                 | Authorities Review and Comment of Pressure Vessel Calculation                                                                                    | 56        | 50%     |          | 3 13-Aug-18 A |               |     |                       |          |               |
| MD-EMD1215                 | Authorities Review and Comment of Pressure Vessel Calculation<br>Authorities Review and Comment of Drainage Sump Pumps and Pump Pits Calculation | 56        | 50%     |          | 27-Aug-18 A   |               |     |                       |          |               |
| Satellite Control Building |                                                                                                                                                  |           | 0070    | 20       |               |               |     |                       |          |               |
| MVAC System                |                                                                                                                                                  |           |         |          |               |               |     |                       |          |               |
| SCB-EMD1015                | Authorities Review and Comment of AC Cooling Capacity Calculation                                                                                | 56        | 50%     | 20       | 8 17-Aug-18 A | 23-Jul-19     |     |                       |          |               |
|                            | Automotion and comment of No cooling capacity calculation                                                                                        | 50        | 5078    | 20       | , 17 Aug-10 A |               |     |                       |          |               |
|                            |                                                                                                                                                  |           |         |          |               |               |     | D 0/05 Date           | Revision | Checked Appro |
|                            |                                                                                                                                                  |           |         |          |               |               |     | P 2/25 Date 20-Jun-19 |          |               |
|                            | NORTHERN TUNN                                                                                                                                    |           |         |          |               |               |     |                       |          |               |
|                            | THREE MONTH                                                                                                                                      | ILY PROGE | RAMME / | AS OF 20 | JUN 201       | 9             |     |                       |          |               |
|                            |                                                                                                                                                  |           |         |          |               |               |     |                       |          |               |
|                            |                                                                                                                                                  |           |         |          |               |               |     |                       |          |               |