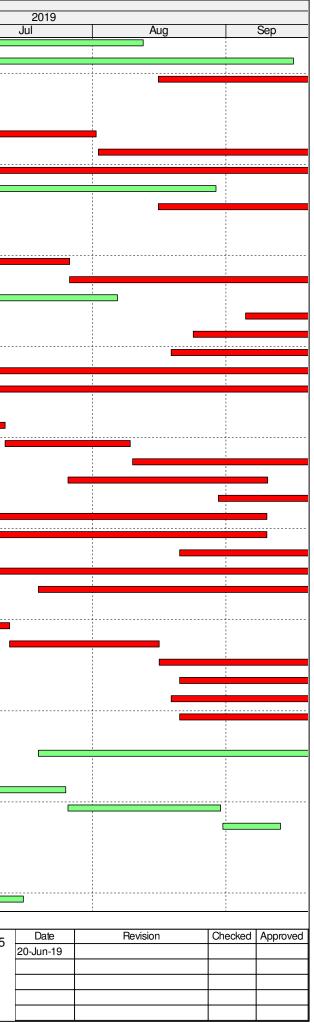

| ID                         | Activity                                                                                                                                         | Duration  | % Comp  |          |               | Finish        |     | 0010                  |          |               |
|----------------------------|--------------------------------------------------------------------------------------------------------------------------------------------------|-----------|---------|----------|---------------|---------------|-----|-----------------------|----------|---------------|
|                            |                                                                                                                                                  | (Days)    |         | Duration | 1             |               | Jun | 2019<br>Jul           | Aug      | Sep           |
| ADB-EMD1075                | Authorities Review and Comment of Mechanical Ventilation Capacity Calculation                                                                    | 56        | 50%     | 28       | 17-Aug-18 A   | 23-Jul-19     |     |                       | Ŭ        | ·             |
| Electrical System          |                                                                                                                                                  |           |         |          |               |               |     |                       |          |               |
| ADB-EMD1115                | Authorities Review and Comment of Electrical Loading Demand Calculation                                                                          | 56        | 50%     | 28       | 8 27-Aug-18 A | 23-Jul-19     |     |                       |          |               |
| ADB-EMD1135                | Authorities Review and Comment of Generator Calculation                                                                                          | 56        | 50%     | 28       | 8 09-Aug-18 A | 23-Jul-19     |     |                       |          |               |
| ADB-EMD1305                | Submission of System Design of PV System                                                                                                         | 0         | 100%    | C        | 28-May-19 A   | 4             | •   |                       |          |               |
| ADB-EMD1315                | ER Review and Comment of System Design of PV System                                                                                              | 26        | 100%    | C        | 28-May-19 A   | A 10-Jun-19 A |     |                       |          |               |
| ADB-EMD1325                | Preparation and Resubmission of System Design of PV System                                                                                       | 26        | 50%     |          | 8 11-Jun-19 A | 05-Jul-19     |     |                       |          |               |
| ADB-EMD1335                | ER Review and Approval of System Design of PV System                                                                                             | 13        | 0%      |          | 8 06-Jul-19   | 20-Jul-19     |     |                       |          |               |
| ADB-EMD1345                | Authorities Review and Comment of System Design of PV System                                                                                     | 56        | 50%     | 28       | 28-May-19 A   | a 23-Jul-19   |     |                       |          |               |
| Fire Service System        |                                                                                                                                                  |           |         |          |               |               |     |                       |          |               |
| ADB-EMD1155                | Authorities Review and Comment of FS Pump Head Calculation                                                                                       | 56        | 50%     |          | 3 13-Aug-18 A |               |     |                       |          |               |
| ADB-EMD1175                | Authorities Review and Comment of Sprinkler Pump Head Calculation                                                                                | 56        | 50%     |          | 13-Aug-18 A   |               |     |                       |          |               |
| ADB-EMD1195                | Authorities Review and Comment of FM200 System Design Calculation                                                                                | 56        | 50%     | 28       | 13-Aug-18 A   | 23-Jul-19     |     |                       |          |               |
| Plumbing & Drainage Sy     |                                                                                                                                                  |           |         |          |               |               |     |                       |          |               |
| ADB-EMD1215                | Authorities Review and Comment of Pump Head Calculation                                                                                          | 56        | 50%     | 28       | 8 25-Aug-18 A | 23-Jul-19     |     |                       |          |               |
| ADB-EMD1235                | Authorities Review and Comment of Pressure Vessel Calculation                                                                                    | 56        | 50%     | 28       | 25-Aug-18 A   | 23-Jul-19     |     |                       |          |               |
| ADB-EMD1255                | Authorities Review and Comment of Hot water system capacity calculation                                                                          | 56        | 50%     | 28       | 25-Aug-18 A   | 23-Jul-19     |     |                       |          |               |
| North Ventilation Building |                                                                                                                                                  |           |         |          |               |               |     |                       |          |               |
| MVAC System                |                                                                                                                                                  |           |         |          |               |               |     |                       |          |               |
| NVB-EMD1035                | Authorities Review and Comment of Mechanical Ventilation Capacity Calculation                                                                    | 56        | 50%     | 28       | 26-Sep-18 A   | 23-Jul-19     |     |                       |          |               |
| Electrical System          |                                                                                                                                                  |           |         |          |               | ,             |     |                       |          |               |
| NVB-EMD1055                | Authorities Review and Comment of HV Electrical Loading Calculation                                                                              | 56        | 50%     | 28       | 26-Sep-18 A   | 23-Jul-19     |     |                       |          |               |
| NVB-EMD1075                | Authorities Review and Comment of UPS and Battery Capacity Calculations                                                                          | 56        | 50%     | 28       | 8 17-Aug-18 A | 23-Jul-19     |     |                       |          |               |
| NVB-EMD1095                | Authorities Review and Comment of Electrical Loading Demand Calculation                                                                          | 56        | 50%     | 28       | 03-Sep-18 A   | 23-Jul-19     |     |                       |          |               |
| NVB-EMD1115                | Authorities Review and Comment of Generator Calculation                                                                                          | 56        | 50%     | 28       | 8 17-Aug-18 A | 23-Jul-19     |     |                       |          |               |
| Fire Service System        |                                                                                                                                                  |           |         |          |               |               |     |                       |          |               |
| NVB-EMD1135                | Authorities Review and Comment of FS Pump Head Calculation                                                                                       | 56        | 50%     | 28       | 01-Aug-18 A   | 23-Jul-19     |     |                       |          |               |
| NVB-EMD1155                | Authorities Review and Comment of Sprinkler Pump Head Calculation                                                                                | 56        | 50%     | 28       | 3 14-Aug-18 A | 23-Jul-19     |     |                       |          |               |
| NVB-EMD1175                | Authorities Review and Comment of FM200 System Design Calculation                                                                                | 28        | 50%     | 14       | 13-Aug-18 A   | 06-Jul-19     |     |                       |          |               |
| Plumbing & Drainage Sy     | /stem                                                                                                                                            |           |         |          |               |               |     |                       |          |               |
| NVB-EMD1305                | Authorities Review and Comment of Drainage Sump Pumps and Pump Pits Calculation                                                                  | 56        | 50%     | 28       | 07-Aug-18 A   | 23-Jul-19     |     |                       |          |               |
| Maintenance Depot          |                                                                                                                                                  |           |         |          | _             |               |     |                       |          |               |
| MVAC System                |                                                                                                                                                  |           |         |          |               |               |     |                       |          |               |
| MD-EMD1015                 | Authorities Review and Comment of AC Cooling Capacity Calculation                                                                                | 56        | 50%     | 28       | 8 17-Aug-18 A | 23-Jul-19     |     |                       |          |               |
| Electrical System          |                                                                                                                                                  |           |         |          | 0             |               |     |                       |          |               |
| MD-EMD1075                 | Authorities Review and Comment of Electrical Loading Demand Calculation                                                                          | 56        | 50%     | 28       | 8 27-Aug-18 A | 23-Jul-19     |     |                       |          |               |
| MD-EMD1095                 | Authorities Review and Comment of Generator Calculation                                                                                          | 56        | 50%     |          | 06-Oct-18 A   |               |     |                       |          |               |
| Fire Service System        |                                                                                                                                                  |           |         |          |               |               |     |                       |          |               |
| MD-EMD1115                 | Authorities Review and Comment of FS Pump Head Calculation                                                                                       | 56        | 50%     | 28       | 8 14-Aug-18 A | 23-Jul-19     |     |                       |          |               |
| MD-EMD1135                 | Authorities Review and Comment of Sprinkler Pump Head Calculation                                                                                | 56        | 50%     |          | 14-Aug-18 A   |               |     |                       |          |               |
| MD-EMD1155                 | Authorities Review and Comment of FM200 System Design Calculation                                                                                | 56        | 50%     |          | 14-Aug-18 A   |               |     |                       |          |               |
| Plumbing & Drainage Sy     |                                                                                                                                                  |           |         |          |               |               |     |                       |          |               |
| MD-EMD1175                 | Authorities Review and Comment of Pump Head Calculation                                                                                          | 56        | 50%     | 28       | 8 13-Aug-18 A | 23-Jul-19     |     |                       |          |               |
| MD-EMD1195                 | Authorities Review and Comment of Pressure Vessel Calculation                                                                                    | 56        | 50%     |          | 3 13-Aug-18 A |               |     |                       |          |               |
| MD-EMD1215                 | Authorities Review and Comment of Pressure Vessel Calculation<br>Authorities Review and Comment of Drainage Sump Pumps and Pump Pits Calculation | 56        | 50%     |          | 27-Aug-18 A   |               |     |                       |          |               |
| Satellite Control Building |                                                                                                                                                  |           | 0070    | 20       |               |               |     |                       |          |               |
| MVAC System                |                                                                                                                                                  |           |         |          |               |               |     |                       |          |               |
| SCB-EMD1015                | Authorities Review and Comment of AC Cooling Capacity Calculation                                                                                | 56        | 50%     | 20       | 8 17-Aug-18 A | 23-Jul-19     |     |                       |          |               |
|                            | Automotion and comment of No cooling capacity calculation                                                                                        | 50        | 5078    | 20       | , 17 Aug-10 A |               |     |                       |          |               |
|                            |                                                                                                                                                  |           |         |          |               |               |     | D 0/05 Date           | Revision | Checked Appro |
|                            |                                                                                                                                                  |           |         |          |               |               |     | P 2/25 Date 20-Jun-19 |          |               |
|                            | NORTHERN TUNN                                                                                                                                    |           |         |          |               |               |     |                       |          |               |
|                            | THREE MONTH                                                                                                                                      | ILY PROGE | RAMME / | AS OF 20 | JUN 201       | 9             |     |                       |          |               |
|                            |                                                                                                                                                  |           |         |          |               |               |     |                       |          |               |
|                            |                                                                                                                                                  |           |         |          |               |               |     |                       |          |               |