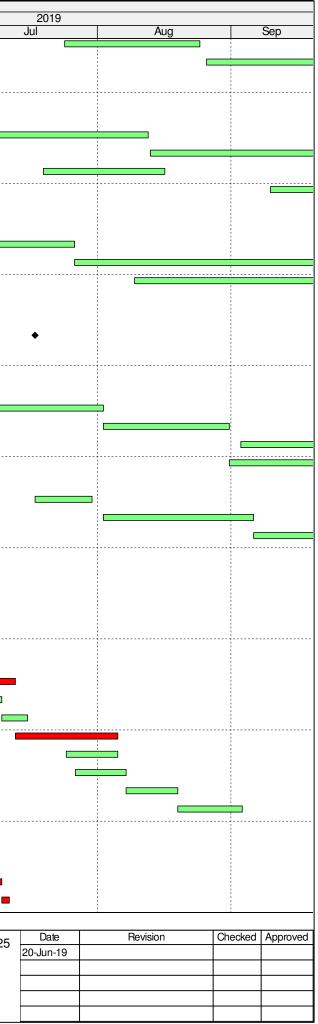

Appendix B

Construction Programme

|                           | Activity                                                                        | Duration  | % Comp   | Remaining Start            | Finish        |     |      |             |          |              |
|---------------------------|---------------------------------------------------------------------------------|-----------|----------|----------------------------|---------------|-----|------|-------------|----------|--------------|
|                           |                                                                                 | (Days)    |          | Duration                   |               | Jur |      | 2019<br>Jul | Aug      | Sep          |
| HY2017/10 - Works Program | nme Three Month Rolling Programme of 20-Jun-19                                  |           |          |                            |               |     |      | 001         | , lug    |              |
| Contract Dates            |                                                                                 |           |          |                            |               |     |      |             |          |              |
| Key Dates                 |                                                                                 |           |          |                            |               |     |      |             |          |              |
| KD01                      | KD01 - Toll Control Bldg & TCSS Provision                                       | 0         | 100%     | 0                          | 31-May-19     | •   |      |             |          |              |
| KD02                      | KD02 - Admin Bldg, Maintenance Depot, Kiosk N2, & TCSS Provision                | 0         | 0%       | 0                          | 28-Aug-19*    |     |      |             |          | •            |
| KD04                      | KD04 - Underpass/Roundabout Area & TCSS Provision                               | 0         | 0%       | 0                          | 30-Jul-19*    |     |      |             | •        |              |
| Portion Access Dates      |                                                                                 |           | 0,0      | <b>U</b>                   |               |     |      |             |          |              |
| P2010                     | Access to Portion VII SVB Basement BL1                                          | 0         | 0%       | 0 30-Jun-19                |               |     | •    |             |          |              |
| P2020                     | Access to Portion VII SVB G/F                                                   | 0         | 0%       | 0 31-Jul-19                |               |     |      |             | •        |              |
| P2030                     | Access to Portion VII SVB 1/F                                                   | 0         | 0%       | 0 30-Aug-19                |               |     |      |             |          | •            |
| P320                      | Access to Portion III (Day 437)                                                 | 0         | 0%       | 0 17-Jul-19                |               |     |      | •           |          |              |
| Portion Possession Dates  |                                                                                 | 0         | 070      |                            |               |     |      |             |          |              |
| P270                      | Possession to Portion XIX (Day 390)                                             | 0         | 0%       | 0 20-Jun-19                |               |     | •    |             |          |              |
| P285                      | Possession to Portion XI (Day 390)                                              | 0         | 0%       | 0 20-Jun-19                |               |     | •    |             |          |              |
| P290                      | Possession to Portion XXIa (Day 390)                                            | 0         | 0%       | 0 20-Jun-19                |               |     | •    |             |          |              |
| P295                      | Possession to Portion IX (Day 390)                                              | 0         | 0%       | 0 20-Jun-19                |               |     | •    |             |          |              |
| P295<br>P300              | Possession to Portion IX (Day 390)<br>Possession to Portion XXIb (Day 390)      | 0         | 0%<br>0% | 0 20-Jun-19                |               |     | •    |             |          |              |
| P300<br>P305              | Possession to Portion X(Day 390)<br>Possession to Portion X (Day 390)           | 0         | 0%<br>0% | 0 20-Jun-19                |               |     |      |             |          |              |
| P305<br>P315              |                                                                                 | 0         | 0%       | 0 20-Jun-19                |               |     |      |             |          |              |
| P315<br>P325              | Possession to Portion XXIc (Day 390)<br>Possession to Portion XXII (Day 483)    | 0         | 0%       | 0 20-Jun-19<br>0 01-Sep-19 |               |     |      |             |          |              |
|                           |                                                                                 |           |          | · · · ·                    |               |     |      |             |          |              |
| P335                      | Possession to Portion XXIII (Day 483)                                           | 0         | 0%       | 0 01-Sep-19                |               |     |      |             |          |              |
| P345                      | Possession to Portion VIb (Day 483)                                             | 0         | 0%       | 0 01-Sep-19                |               |     |      |             |          |              |
| Major Design Submission 8 | k Approval                                                                      |           |          |                            | <u></u>       |     |      |             |          |              |
| Toll Control Building     |                                                                                 |           |          |                            |               |     |      |             |          |              |
| MVAC System               |                                                                                 | 50        | 500/     |                            |               |     |      |             |          |              |
| TCB-EMD1095               | Authorities Review and Comment of AHU/PAU Static Pressure Calculation           | 56        | 50%      | 28 23-Aug-18 A             |               |     |      |             |          |              |
| TCB-EMD1115               | Authorities Review and Comment of MVAC Pump head calculation                    | 56        | 50%      | 28 23-Aug-18 A             | A 23-Jul-19   |     |      |             |          |              |
| Electrical System         |                                                                                 |           |          |                            |               |     |      |             |          |              |
| TCB-EMD1015               | Authorities Review and Comment of UPS and Battery Capacity Calculations         | 56        | 50%      | 28 22-Aug-18 A             |               |     |      |             |          |              |
| TCB-EMD1055               | Authorities Review and Comment of Generator Calculation                         | 56        | 50%      | 28 15-Aug-18 A             |               |     |      |             |          |              |
| TCB-EMD1305               | Submission of System Design of PV System                                        | 0         | 100%     | 0 28-May-19                |               | •   |      |             |          |              |
| TCB-EMD1315               | ER Review and Comment of System Design of PV System                             | 26        | 100%     |                            | A 10-Jun-19 A |     |      |             |          |              |
| TCB-EMD1325               | Preparation and Resubmission of System Design of PV System                      | 26        | 50%      | 13 11-Jun-19 A             |               |     |      |             |          |              |
| TCB-EMD1335               | ER Review and Approval of System Design of PV System                            | 13        | 0%       | 13 06-Jul-19               | 20-Jul-19     |     |      |             |          |              |
| TCB-EMD1345               | Authorities Review and Comment of PV System                                     | 56        | 50%      | 28 28-May-19               | A 23-Jul-19   |     |      |             |          |              |
| Fire Service System       |                                                                                 |           |          |                            |               |     |      |             |          |              |
| TCB-EMD1175               | Authorities Review and Comment of FS Pump Head Calculation                      | 56        | 50%      | 28 01-Aug-18 A             |               |     |      |             |          |              |
| TCB-EMD1195               | Authorities Review and Comment of Sprinkler Pump Head Calculation               | 56        | 50%      | 28 14-Aug-18 A             | A 23-Jul-19   |     |      |             |          |              |
| TCB-EMD1215               | Authorities Review and Comment of FM200 System Design Calculation               | 56        | 50%      | 28 13-Aug-18 A             | 4 23-Jul-19   |     |      |             |          |              |
| Plumbing & Drainage Sy    | stem                                                                            |           |          |                            |               |     |      |             |          |              |
| TCB-EMD1235               | Authorities Review and Comment of Pump Head Calculation                         | 56        | 50%      | 28 07-Aug-18 A             | 4 23-Jul-19   |     |      |             |          |              |
| TCB-EMD1275               | Authorities Review and Comment of Hot water system capacity calculation         | 56        | 50%      | 28 07-Aug-18 A             | 4 23-Jul-19   |     |      |             |          |              |
| TCB-EMD1395               | Authorities Review and Comment of Drainage Sump Pumps and Pump Pits Calculation | 56        | 50%      | 28 23-Jul-18 A             | 23-Jul-19     |     |      |             |          |              |
| Administration Building   |                                                                                 |           |          | ·                          |               |     |      |             |          |              |
| MVAC System               |                                                                                 |           |          |                            |               |     |      |             |          |              |
| ADB-EMD1015               | Authorities Review and Comment of AC Cooling Capacity Calculation               | 56        | 50%      | 28 17-Aug-18               | A 23-Jul-19   |     |      |             |          |              |
| ADB-EMD1035               | Authorities Review and Comment of AHU/PAU Static Pressure Calculation           | 56        | 50%      | 28 08-Oct-18 A             | 23-Jul-19     |     |      |             |          |              |
| ADB-EMD1055               | Authorities Review and Comment of Pump head calculation                         | 56        | 50%      | 28 07-Nov-18               | A 23-Jul-19   |     |      |             |          |              |
|                           | ·                                                                               |           | I        | I                          |               | · · |      |             | ı        | ı            |
|                           |                                                                                 | ONTRACT N | O. HY20  | 17/10                      |               |     | P 1/ | 25 Date     | Revision | Checked Appr |
|                           |                                                                                 |           |          |                            | ORKS          |     |      | 20-Jun-19   |          |              |
|                           |                                                                                 |           |          |                            |               |     |      |             |          |              |
|                           |                                                                                 |           |          | AS OF 20 JUN 201           | Э             |     |      |             |          |              |
|                           |                                                                                 |           |          |                            |               |     |      |             |          |              |