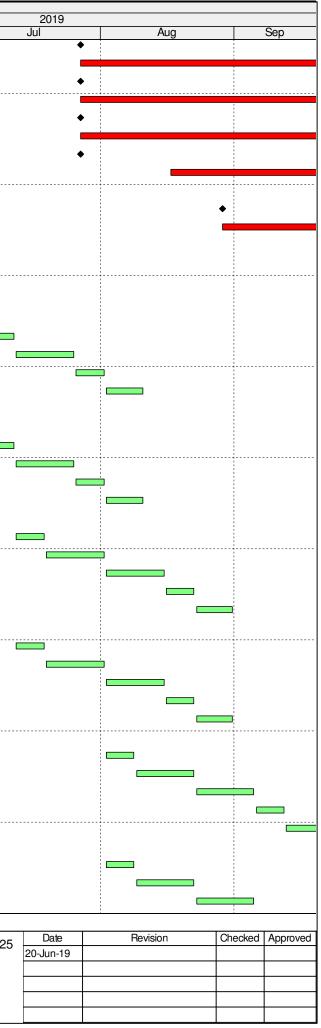

|                                   | Activity                                                                                                                                             | Duration<br>(Days) | % Comp     | Remaining Start<br>Duration      | Finish     |             |     |        | 2019      |          |            |
|-----------------------------------|------------------------------------------------------------------------------------------------------------------------------------------------------|--------------------|------------|----------------------------------|------------|-------------|-----|--------|-----------|----------|------------|
|                                   |                                                                                                                                                      | (Days)             |            |                                  |            |             | Jun |        | Jul       | Aug      | Sep        |
| VU-EMD1025                        | Authorities Review and Comment of Foam system design calculation                                                                                     | 56                 | 50%        | 28 09-Aug-18 A                   | 23-Jul-19  |             |     |        |           |          |            |
| Plumbing & Drainage S             |                                                                                                                                                      |                    |            |                                  |            |             |     |        |           |          |            |
| VU-EMD1045                        | Authorities Review and Comment of Pump Head Calculation                                                                                              | 56                 | 50%        | 28 27-Sep-18 A                   | 23-Jul-19  |             |     |        |           |          |            |
| Tunnel Lighting System            |                                                                                                                                                      |                    |            |                                  |            |             |     |        |           |          |            |
| VU-EMD1145                        | Authorities Review and Comment of Design Proposal of Tunnel Lighting System (TLS)                                                                    | 56                 | 50%        | 28 29-Aug-18 A                   | 23-Jul-19  |             |     |        |           |          |            |
| VU-EMD1165                        | Authorities Review and Comment of Tunnel Lighting Lux Calculation                                                                                    | 56                 | 50%        | 28 31-Dec-18 A                   | 23-Jul-19  |             |     |        |           |          |            |
| Tunnel                            |                                                                                                                                                      |                    |            |                                  |            |             |     |        |           |          |            |
| Fire Service System               |                                                                                                                                                      |                    |            |                                  |            |             |     |        |           |          |            |
| TUN-EMD1035                       | Authorities Review and Comment of Foam system design calculation                                                                                     | 56                 | 50%        | 28 09-Aug-18 A                   |            |             |     |        |           |          |            |
| TUN-EMD1115                       | Authorities Review and Comment of FS Pump Head Calculation                                                                                           | 56                 | 50%        | 28 11-Jan-19 A                   |            |             |     | 1      |           |          |            |
| TUN-EMD1135                       | Authorities Review and Comment of Sprinkler Pump Head Calculation                                                                                    | 56                 | 50%        | 28 25-Jan-19 A                   | 23-Jul-19  |             |     |        |           |          |            |
| Plumbing & Drainage S             |                                                                                                                                                      |                    |            |                                  |            |             |     |        |           |          |            |
| TUN-EMD1185                       | Authorities Review and Comment of Drainage Sump Pumps and Pump Pits Calculation                                                                      | 56                 | 50%        | 28 27-Sep-18 A                   | 23-Jul-19  |             |     |        |           |          |            |
| Tunnel Lighting System            |                                                                                                                                                      |                    |            |                                  |            |             |     |        |           |          |            |
| TUN-EMD1075                       | Authorities Review and Comment of Design Proposal of Tunnel Lighting System (TLS)                                                                    | 56                 | 50%        | 28 29-Aug-18 A                   |            |             |     |        |           |          |            |
| TUN-EMD1095                       | Authorities Review and Comment of Tunnel Lighting Lux Calculation                                                                                    | 56                 | 50%        | 28 31-Dec-18 A                   | 23-Jul-19  |             |     |        |           |          |            |
| CCMS, TCS and ELV System          |                                                                                                                                                      |                    |            |                                  |            |             |     |        |           |          |            |
| ELV-EMD1015                       | Authorities Review and Comment of System Design for Toll Control system                                                                              | 56                 | 50%        | 28 27-Jul-18 A                   |            |             |     |        |           |          |            |
| ELV-EMD1035                       | Authorities Review and Comment of System Design for CMCS                                                                                             | 56                 | 50%        | 28 26-Sep-18 A                   |            |             |     |        |           |          |            |
| ELV-EMD1055                       | Authorities Review and Comment of System Design for other ELV systems                                                                                | 56                 | 50%        | 28 02-Oct-18 A                   | 23-Jul-19  |             |     | 1      |           |          |            |
| Major Material Submission         |                                                                                                                                                      |                    |            |                                  |            |             |     |        |           |          |            |
| GEN-EMM1020                       | Authorities Review and Comment of Technical Info Miscellaneous 1st fix Materials/ Equipment                                                          | 28                 | 50%        | 14 31-May-18 A                   |            |             |     |        |           |          |            |
| GEN-EMM1050                       | Authorities Review and Comment of Technical Info Miscellaneous 2nd fix Materials/ Equipment                                                          | 28                 | 50%        | 14 20-May-18 A                   |            | 1<br>1<br>1 |     | 1      |           |          |            |
| GEN-EMM1080                       | Authorities Review and Comment of Technical Info Miscellaneous final fix Materials/ Equipment                                                        | 28                 | 50%        | 14 02-Jul-18 A                   | 06-Jul-19  |             |     |        |           |          |            |
| MVAC System                       |                                                                                                                                                      | 50                 | 500/       |                                  |            |             |     |        |           |          |            |
| MVAC-EMM1015                      | Authorities Review and Comment of Technical Info Chiller                                                                                             | 56                 | 50%        | 28 14-Jun-18 A                   |            |             |     |        |           |          |            |
| MVAC-EMM1035                      | Authorities Review and Comment of Technical Info Chilled Water Pump                                                                                  | 56                 | 50%        | 28 12-Jun-18 A                   |            |             |     |        |           |          |            |
| MVAC-EMM1055                      | Authorities Review and Comment of Technical Info Cooling Tower                                                                                       | 56                 | 50%        | 28 11-Jun-18 A                   |            |             |     | 1      |           |          |            |
| MVAC-EMM1075                      | Authorities Review and Comment of Technical Info Computer Room AC (CRAC) Unit                                                                        | 56                 | 50%        | 28 19-Jul-18 A                   |            |             |     | 1      |           |          |            |
| MVAC-EMM1095                      | Authorities Review and Comment of Technical Info AHU & PAU                                                                                           | 56                 | 50%        | 28 10-Sep-18 A                   |            |             |     | 1      |           |          |            |
| MVAC-EMM1115                      | Authorities Review and Comment of Technical Info Staircase Pressurization Fan                                                                        | 56                 | 50%        | 28 17-Jul-18 A                   | 23-Jul-19  |             |     |        |           |          |            |
| Electrical System                 | A the sitis a Deview and Comment of Technical lafeN/ Ochlas                                                                                          | 50                 | F00/       | 00 17 Car 10 A                   | 00 14 10   |             |     |        |           |          |            |
| ELE-EMM1075                       | Authorities Review and Comment of Technical Info HV Cables                                                                                           | 56                 | 50%        | 28 17-Sep-18 A                   |            | 1           |     |        |           |          |            |
| ELE-EMM1155<br>ELE-EMM1175        | Authorities Review and Comment of Technical Info UPS and Battery<br>Authorities Review and Comment of Technical Info MCB & MCCB & Distribution Board | 28                 | 50%<br>50% | 14 26-Nov-18 A<br>14 04-Dec-18 A |            |             |     | -      |           |          |            |
| ELE-EMM1215                       | ER Review and Approval of Technical Info PV System                                                                                                   | 28                 | 50%<br>50% | 7 04-Apr-19 A                    |            |             |     |        |           |          |            |
|                                   |                                                                                                                                                      | 13                 |            | •                                |            |             |     |        |           |          |            |
| ELE-EMM1225                       | Authorities Review and Comment of Technical Info PV System                                                                                           | 56                 | 50%        | 28 05-Mar-19 A                   | 20-JUI-19  |             |     |        |           |          |            |
| Fire Service System<br>FS-EMM1015 | Authorities Review and Comment of Technical Info FM200                                                                                               | 56                 | 50%        | 28 20-Aug-18 A                   | 22 Jul 10  |             |     |        |           |          |            |
| FS-EMM1095                        | Authorities Review and Comment of Technical Info FR/ HR system                                                                                       | 56                 | 50%        | 28 24-Sep-18 A                   |            |             |     |        |           |          |            |
| FS-EMM1115                        | Authorities Review and Comment of Technical Info Gas detection                                                                                       | 56                 | 50%        | 28 05-Dec-18 A                   |            |             |     |        |           |          |            |
| Plumbing & Drainage Syst          |                                                                                                                                                      | 50                 | 50 /8      | 20 05-Dec-10 A                   | 23-30-19   |             |     |        |           |          |            |
| PD-EMM1015                        | Authorities Review and Comment of Technical Info Sump Pump                                                                                           | 56                 | 50%        | 28 25-Oct-18 A                   | 23-Jul-10  |             |     |        |           |          |            |
| PD-EMM1035                        | Authorities Review and Comment of Technical Info Sump Pump<br>Authorities Review and Comment of Technical Info Hot Water System                      | 56                 | 50%        | 28 11-Nov-18 A                   |            |             |     |        |           |          |            |
| PD-EMM1055                        | Authorities Review and Comment of Technical Info LMCP (PD)                                                                                           | 56                 | 50%        | 28 16-Jan-19 A                   |            |             |     |        |           |          |            |
| Tunnel Ventilation System         |                                                                                                                                                      | 50                 | 5078       | 20 10-0aii-19 A                  | 23-301-13  |             |     |        |           |          |            |
| TVS-EMM1035                       | Authorities Review and Comment of Technical Info Pressurization Fan                                                                                  | 56                 | 50%        | 28 19-Jul-18 A                   | 23- Jul-10 |             |     |        |           |          |            |
| TVS-EMM1105                       | Authorities Review and Comment of Technical Info AQMS Equipment                                                                                      | 56                 | 50%        | 28 29-Oct-18 A                   |            |             |     |        |           |          |            |
|                                   |                                                                                                                                                      | 50                 | 50 /6      | 20 23-001-10 A                   | 20 Jui-13  |             |     |        |           |          |            |
|                                   |                                                                                                                                                      |                    |            |                                  |            |             |     | D 4/05 | Date      | Revision | Checked Ap |
|                                   |                                                                                                                                                      | TRACT N            |            |                                  |            |             |     | P 4/25 | 20-Jun-19 |          |            |
|                                   | NORTHERN TUNNEL                                                                                                                                      |                    |            |                                  |            |             |     |        |           |          |            |
|                                   | THREE MONTHLY                                                                                                                                        | Y PROGF            | RAMME      | AS OF 20 JUN 2019                | Э          |             |     |        |           |          |            |
|                                   |                                                                                                                                                      |                    |            |                                  |            |             |     |        | 1         |          | 1 1        |