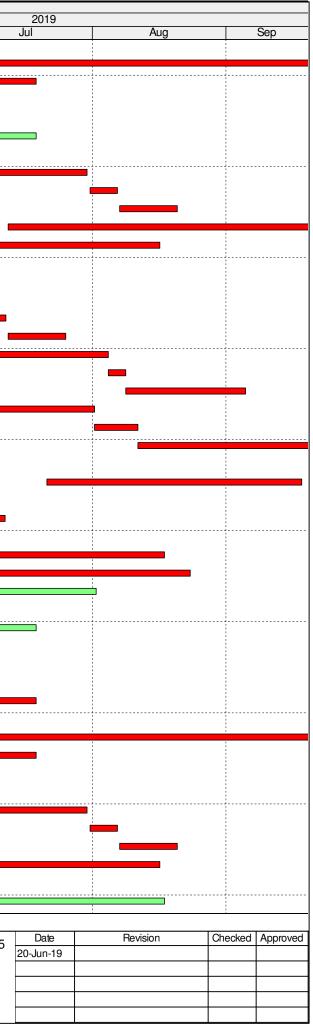

Appendix B

Construction Programme

|                           | Activity                                                                        | Duration  | % Comp   | Remaining Start            | Finish        |     |      |             |          |              |
|---------------------------|---------------------------------------------------------------------------------|-----------|----------|----------------------------|---------------|-----|------|-------------|----------|--------------|
|                           |                                                                                 | (Days)    |          | Duration                   |               | Jur |      | 2019<br>Jul | Aug      | Sep          |
| HY2017/10 - Works Program | nme Three Month Rolling Programme of 20-Jun-19                                  |           |          |                            |               |     |      | 001         | , lug    |              |
| Contract Dates            |                                                                                 |           |          |                            |               |     |      |             |          |              |
| Key Dates                 |                                                                                 |           |          |                            |               |     |      |             |          |              |
| KD01                      | KD01 - Toll Control Bldg & TCSS Provision                                       | 0         | 100%     | 0                          | 31-May-19     | •   |      |             |          |              |
| KD02                      | KD02 - Admin Bldg, Maintenance Depot, Kiosk N2, & TCSS Provision                | 0         | 0%       | 0                          | 28-Aug-19*    |     |      |             |          | •            |
| KD04                      | KD04 - Underpass/Roundabout Area & TCSS Provision                               | 0         | 0%       | 0                          | 30-Jul-19*    |     |      |             | •        |              |
| Portion Access Dates      |                                                                                 |           | 0,0      | <b>U</b>                   |               |     |      |             |          |              |
| P2010                     | Access to Portion VII SVB Basement BL1                                          | 0         | 0%       | 0 30-Jun-19                |               |     | •    |             |          |              |
| P2020                     | Access to Portion VII SVB G/F                                                   | 0         | 0%       | 0 31-Jul-19                |               |     |      |             | •        |              |
| P2030                     | Access to Portion VII SVB 1/F                                                   | 0         | 0%       | 0 30-Aug-19                |               |     |      |             |          | •            |
| P320                      | Access to Portion III (Day 437)                                                 | 0         | 0%       | 0 17-Jul-19                |               |     |      | •           |          |              |
| Portion Possession Dates  |                                                                                 | 0         | 070      |                            |               |     |      |             |          |              |
| P270                      | Possession to Portion XIX (Day 390)                                             | 0         | 0%       | 0 20-Jun-19                |               |     | •    |             |          |              |
| P285                      | Possession to Portion XI (Day 390)                                              | 0         | 0%       | 0 20-Jun-19                |               |     | •    |             |          |              |
| P290                      | Possession to Portion XXIa (Day 390)                                            | 0         | 0%       | 0 20-Jun-19                |               |     | •    |             |          |              |
| P295                      | Possession to Portion IX (Day 390)                                              | 0         | 0%       | 0 20-Jun-19                |               |     | •    |             |          |              |
| P295<br>P300              | Possession to Portion IX (Day 390)<br>Possession to Portion XXIb (Day 390)      | 0         | 0%<br>0% | 0 20-Jun-19                |               |     | •    |             |          |              |
| P300<br>P305              | Possession to Portion X(Day 390)<br>Possession to Portion X (Day 390)           | 0         | 0%<br>0% | 0 20-Jun-19                |               |     |      |             |          |              |
| P305<br>P315              |                                                                                 | 0         | 0%       | 0 20-Jun-19                |               |     |      |             |          |              |
| P315<br>P325              | Possession to Portion XXIc (Day 390)<br>Possession to Portion XXII (Day 483)    | 0         | 0%       | 0 20-Jun-19<br>0 01-Sep-19 |               |     |      |             |          |              |
|                           |                                                                                 |           |          | · · · ·                    |               |     |      |             |          |              |
| P335                      | Possession to Portion XXIII (Day 483)                                           | 0         | 0%       | 0 01-Sep-19                |               |     |      |             |          |              |
| P345                      | Possession to Portion VIb (Day 483)                                             | 0         | 0%       | 0 01-Sep-19                |               |     |      |             |          |              |
| Major Design Submission 8 | k Approval                                                                      |           |          |                            | <u></u>       |     |      |             |          |              |
| Toll Control Building     |                                                                                 |           |          |                            |               |     |      |             |          |              |
| MVAC System               |                                                                                 | 50        | 500/     |                            |               |     |      |             |          |              |
| TCB-EMD1095               | Authorities Review and Comment of AHU/PAU Static Pressure Calculation           | 56        | 50%      | 28 23-Aug-18 A             |               |     |      |             |          |              |
| TCB-EMD1115               | Authorities Review and Comment of MVAC Pump head calculation                    | 56        | 50%      | 28 23-Aug-18 A             | A 23-Jul-19   |     |      |             |          |              |
| Electrical System         |                                                                                 |           |          |                            |               |     |      |             |          |              |
| TCB-EMD1015               | Authorities Review and Comment of UPS and Battery Capacity Calculations         | 56        | 50%      | 28 22-Aug-18 A             |               |     |      |             |          |              |
| TCB-EMD1055               | Authorities Review and Comment of Generator Calculation                         | 56        | 50%      | 28 15-Aug-18 A             |               |     |      |             |          |              |
| TCB-EMD1305               | Submission of System Design of PV System                                        | 0         | 100%     | 0 28-May-19                |               | •   |      |             |          |              |
| TCB-EMD1315               | ER Review and Comment of System Design of PV System                             | 26        | 100%     |                            | A 10-Jun-19 A |     |      |             |          |              |
| TCB-EMD1325               | Preparation and Resubmission of System Design of PV System                      | 26        | 50%      | 13 11-Jun-19 A             |               |     |      |             |          |              |
| TCB-EMD1335               | ER Review and Approval of System Design of PV System                            | 13        | 0%       | 13 06-Jul-19               | 20-Jul-19     |     |      |             |          |              |
| TCB-EMD1345               | Authorities Review and Comment of PV System                                     | 56        | 50%      | 28 28-May-19               | A 23-Jul-19   |     |      |             |          |              |
| Fire Service System       |                                                                                 |           |          |                            |               |     |      |             |          |              |
| TCB-EMD1175               | Authorities Review and Comment of FS Pump Head Calculation                      | 56        | 50%      | 28 01-Aug-18 A             |               |     |      |             |          |              |
| TCB-EMD1195               | Authorities Review and Comment of Sprinkler Pump Head Calculation               | 56        | 50%      | 28 14-Aug-18 A             | A 23-Jul-19   |     |      |             |          |              |
| TCB-EMD1215               | Authorities Review and Comment of FM200 System Design Calculation               | 56        | 50%      | 28 13-Aug-18 A             | 4 23-Jul-19   |     |      |             |          |              |
| Plumbing & Drainage Sy    | stem                                                                            |           |          |                            |               |     |      |             |          |              |
| TCB-EMD1235               | Authorities Review and Comment of Pump Head Calculation                         | 56        | 50%      | 28 07-Aug-18 A             | 4 23-Jul-19   |     |      |             |          |              |
| TCB-EMD1275               | Authorities Review and Comment of Hot water system capacity calculation         | 56        | 50%      | 28 07-Aug-18 A             | 4 23-Jul-19   |     |      |             |          |              |
| TCB-EMD1395               | Authorities Review and Comment of Drainage Sump Pumps and Pump Pits Calculation | 56        | 50%      | 28 23-Jul-18 A             | 23-Jul-19     |     |      |             |          |              |
| Administration Building   |                                                                                 |           |          | ·                          |               |     |      |             |          |              |
| MVAC System               |                                                                                 |           |          |                            |               |     |      |             |          |              |
| ADB-EMD1015               | Authorities Review and Comment of AC Cooling Capacity Calculation               | 56        | 50%      | 28 17-Aug-18               | A 23-Jul-19   |     |      |             |          |              |
| ADB-EMD1035               | Authorities Review and Comment of AHU/PAU Static Pressure Calculation           | 56        | 50%      | 28 08-Oct-18 A             | 23-Jul-19     |     |      |             |          |              |
| ADB-EMD1055               | Authorities Review and Comment of Pump head calculation                         | 56        | 50%      | 28 07-Nov-18               | A 23-Jul-19   |     |      |             |          |              |
|                           | ·                                                                               |           | I        | I                          |               | · · |      |             | ı        | ı            |
|                           |                                                                                 | ONTRACT N | O. HY20  | 17/10                      |               |     | P 1/ | 25 Date     | Revision | Checked Appr |
|                           |                                                                                 |           |          |                            | ORKS          |     |      | 20-Jun-19   |          |              |
|                           |                                                                                 |           |          |                            |               |     |      |             |          |              |
|                           |                                                                                 |           |          | AS OF 20 JUN 201           | Э             |     |      |             |          |              |
|                           |                                                                                 |           |          |                            |               |     |      |             |          |              |