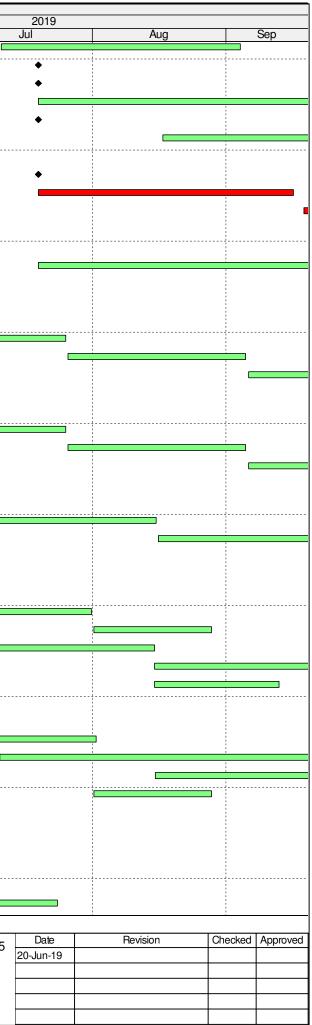

|                                   | Activity                                                                                                                                             | Duration<br>(Days) | % Comp     | Remaining Start<br>Duration      | Finish     |             |     |        | 2019      |          |            |
|-----------------------------------|------------------------------------------------------------------------------------------------------------------------------------------------------|--------------------|------------|----------------------------------|------------|-------------|-----|--------|-----------|----------|------------|
|                                   |                                                                                                                                                      | (Days)             |            |                                  |            |             | Jun |        | Jul       | Aug      | Sep        |
| VU-EMD1025                        | Authorities Review and Comment of Foam system design calculation                                                                                     | 56                 | 50%        | 28 09-Aug-18 A                   | 23-Jul-19  |             |     |        |           |          |            |
| Plumbing & Drainage S             |                                                                                                                                                      |                    |            |                                  |            |             |     |        |           |          |            |
| VU-EMD1045                        | Authorities Review and Comment of Pump Head Calculation                                                                                              | 56                 | 50%        | 28 27-Sep-18 A                   | 23-Jul-19  |             |     |        |           |          |            |
| Tunnel Lighting System            |                                                                                                                                                      |                    |            |                                  |            |             |     |        |           |          |            |
| VU-EMD1145                        | Authorities Review and Comment of Design Proposal of Tunnel Lighting System (TLS)                                                                    | 56                 | 50%        | 28 29-Aug-18 A                   | 23-Jul-19  |             |     |        |           |          |            |
| VU-EMD1165                        | Authorities Review and Comment of Tunnel Lighting Lux Calculation                                                                                    | 56                 | 50%        | 28 31-Dec-18 A                   | 23-Jul-19  |             |     |        |           |          |            |
| Tunnel                            |                                                                                                                                                      |                    |            |                                  |            |             |     |        |           |          |            |
| Fire Service System               |                                                                                                                                                      |                    |            |                                  |            |             |     |        |           |          |            |
| TUN-EMD1035                       | Authorities Review and Comment of Foam system design calculation                                                                                     | 56                 | 50%        | 28 09-Aug-18 A                   |            |             |     |        |           |          |            |
| TUN-EMD1115                       | Authorities Review and Comment of FS Pump Head Calculation                                                                                           | 56                 | 50%        | 28 11-Jan-19 A                   |            |             |     | 1      |           |          |            |
| TUN-EMD1135                       | Authorities Review and Comment of Sprinkler Pump Head Calculation                                                                                    | 56                 | 50%        | 28 25-Jan-19 A                   | 23-Jul-19  |             |     |        |           |          |            |
| Plumbing & Drainage S             |                                                                                                                                                      |                    |            |                                  |            |             |     |        |           |          |            |
| TUN-EMD1185                       | Authorities Review and Comment of Drainage Sump Pumps and Pump Pits Calculation                                                                      | 56                 | 50%        | 28 27-Sep-18 A                   | 23-Jul-19  |             |     |        |           |          |            |
| Tunnel Lighting System            |                                                                                                                                                      |                    |            |                                  |            |             |     |        |           |          |            |
| TUN-EMD1075                       | Authorities Review and Comment of Design Proposal of Tunnel Lighting System (TLS)                                                                    | 56                 | 50%        | 28 29-Aug-18 A                   |            |             |     |        |           |          |            |
| TUN-EMD1095                       | Authorities Review and Comment of Tunnel Lighting Lux Calculation                                                                                    | 56                 | 50%        | 28 31-Dec-18 A                   | 23-Jul-19  |             |     |        |           |          |            |
| CCMS, TCS and ELV System          |                                                                                                                                                      |                    |            |                                  |            |             |     |        |           |          |            |
| ELV-EMD1015                       | Authorities Review and Comment of System Design for Toll Control system                                                                              | 56                 | 50%        | 28 27-Jul-18 A                   |            |             |     |        |           |          |            |
| ELV-EMD1035                       | Authorities Review and Comment of System Design for CMCS                                                                                             | 56                 | 50%        | 28 26-Sep-18 A                   |            |             |     |        |           |          |            |
| ELV-EMD1055                       | Authorities Review and Comment of System Design for other ELV systems                                                                                | 56                 | 50%        | 28 02-Oct-18 A                   | 23-Jul-19  |             |     | 1      |           |          |            |
| Major Material Submission         |                                                                                                                                                      |                    |            |                                  |            |             |     |        |           |          |            |
| GEN-EMM1020                       | Authorities Review and Comment of Technical Info Miscellaneous 1st fix Materials/ Equipment                                                          | 28                 | 50%        | 14 31-May-18 A                   |            |             |     |        |           |          |            |
| GEN-EMM1050                       | Authorities Review and Comment of Technical Info Miscellaneous 2nd fix Materials/ Equipment                                                          | 28                 | 50%        | 14 20-May-18 A                   |            | 1<br>1<br>1 |     | 1      |           |          |            |
| GEN-EMM1080                       | Authorities Review and Comment of Technical Info Miscellaneous final fix Materials/ Equipment                                                        | 28                 | 50%        | 14 02-Jul-18 A                   | 06-Jul-19  |             |     |        |           |          |            |
| MVAC System                       |                                                                                                                                                      | 50                 | 500/       |                                  |            |             |     |        |           |          |            |
| MVAC-EMM1015                      | Authorities Review and Comment of Technical Info Chiller                                                                                             | 56                 | 50%        | 28 14-Jun-18 A                   |            |             |     |        |           |          |            |
| MVAC-EMM1035                      | Authorities Review and Comment of Technical Info Chilled Water Pump                                                                                  | 56                 | 50%        | 28 12-Jun-18 A                   |            |             |     |        |           |          |            |
| MVAC-EMM1055                      | Authorities Review and Comment of Technical Info Cooling Tower                                                                                       | 56                 | 50%        | 28 11-Jun-18 A                   |            |             |     | 1      |           |          |            |
| MVAC-EMM1075                      | Authorities Review and Comment of Technical Info Computer Room AC (CRAC) Unit                                                                        | 56                 | 50%        | 28 19-Jul-18 A                   |            |             |     | 1      |           |          |            |
| MVAC-EMM1095                      | Authorities Review and Comment of Technical Info AHU & PAU                                                                                           | 56                 | 50%        | 28 10-Sep-18 A                   |            |             |     | 1      |           |          |            |
| MVAC-EMM1115                      | Authorities Review and Comment of Technical Info Staircase Pressurization Fan                                                                        | 56                 | 50%        | 28 17-Jul-18 A                   | 23-Jul-19  |             |     |        |           |          |            |
| Electrical System                 | A the sitis a Deview and Comment of Technical lafeN/ Ochlas                                                                                          | 50                 | F00/       | 00 17 Car 10 A                   | 00 14 10   |             |     |        |           |          |            |
| ELE-EMM1075                       | Authorities Review and Comment of Technical Info HV Cables                                                                                           | 56                 | 50%        | 28 17-Sep-18 A                   |            | 1           |     |        |           |          |            |
| ELE-EMM1155<br>ELE-EMM1175        | Authorities Review and Comment of Technical Info UPS and Battery<br>Authorities Review and Comment of Technical Info MCB & MCCB & Distribution Board | 28                 | 50%<br>50% | 14 26-Nov-18 A<br>14 04-Dec-18 A |            |             |     | -      |           |          |            |
| ELE-EMM1215                       | ER Review and Approval of Technical Info PV System                                                                                                   | 28                 | 50%<br>50% | 7 04-Apr-19 A                    |            |             |     |        |           |          |            |
|                                   |                                                                                                                                                      | 13                 |            | •                                |            |             |     |        |           |          |            |
| ELE-EMM1225                       | Authorities Review and Comment of Technical Info PV System                                                                                           | 56                 | 50%        | 28 05-Mar-19 A                   | 20-JUI-19  |             |     |        |           |          |            |
| Fire Service System<br>FS-EMM1015 | Authorities Review and Comment of Technical Info FM200                                                                                               | 56                 | 50%        | 28 20-Aug-18 A                   | 22 Jul 10  |             |     |        |           |          |            |
| FS-EMM1095                        | Authorities Review and Comment of Technical Info FR/ HR system                                                                                       | 56                 | 50%        | 28 24-Sep-18 A                   |            |             |     |        |           |          |            |
| FS-EMM1115                        | Authorities Review and Comment of Technical Info Gas detection                                                                                       | 56                 | 50%        | 28 05-Dec-18 A                   |            |             |     |        |           |          |            |
| Plumbing & Drainage Syst          |                                                                                                                                                      | 50                 | 50 /8      | 20 05-Dec-10 A                   | 23-30-19   |             |     |        |           |          |            |
| PD-EMM1015                        | Authorities Review and Comment of Technical Info Sump Pump                                                                                           | 56                 | 50%        | 28 25-Oct-18 A                   | 23-Jul-10  |             |     |        |           |          |            |
| PD-EMM1035                        | Authorities Review and Comment of Technical Info Sump Pump<br>Authorities Review and Comment of Technical Info Hot Water System                      | 56                 | 50%        | 28 11-Nov-18 A                   |            |             |     |        |           |          |            |
| PD-EMM1055                        | Authorities Review and Comment of Technical Info LMCP (PD)                                                                                           | 56                 | 50%        | 28 16-Jan-19 A                   |            |             |     |        |           |          |            |
| Tunnel Ventilation System         |                                                                                                                                                      | 50                 | 5078       | 20 10-0aii-19 A                  | 23-301-13  |             |     |        |           |          |            |
| TVS-EMM1035                       | Authorities Review and Comment of Technical Info Pressurization Fan                                                                                  | 56                 | 50%        | 28 19-Jul-18 A                   | 23- Jul-10 |             |     |        |           |          |            |
| TVS-EMM1105                       | Authorities Review and Comment of Technical Info AQMS Equipment                                                                                      | 56                 | 50%        | 28 29-Oct-18 A                   |            |             |     |        |           |          |            |
|                                   |                                                                                                                                                      | 50                 | 50 /6      | 20 23-001-10 A                   | 20 Jui-13  |             |     |        |           |          |            |
|                                   |                                                                                                                                                      |                    |            |                                  |            |             |     | D 4/05 | Date      | Revision | Checked Ap |
|                                   |                                                                                                                                                      | TRACT N            |            |                                  |            |             |     | P 4/25 | 20-Jun-19 |          |            |
|                                   | NORTHERN TUNNEL                                                                                                                                      |                    |            |                                  |            |             |     |        |           |          |            |
|                                   | THREE MONTHLY                                                                                                                                        | Y PROGF            | RAMME      | AS OF 20 JUN 2019                | Э          |             |     |        |           |          |            |
|                                   |                                                                                                                                                      |                    |            |                                  |            |             |     |        | 1         |          | 1 1        |