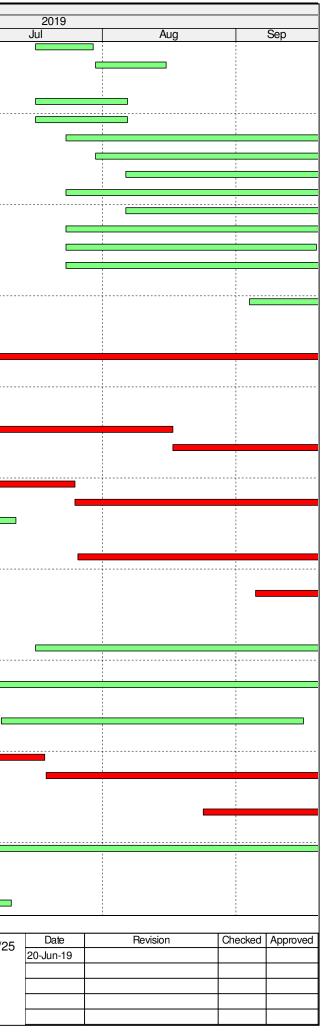

| D                          | Activity                                                                      | Duration   | % Comp       | Remaining Start   | Finish    |       |                       |          |                                              |
|----------------------------|-------------------------------------------------------------------------------|------------|--------------|-------------------|-----------|-------|-----------------------|----------|----------------------------------------------|
| _                          |                                                                               | (Days)     |              | Duration          |           | lun   | 2019<br>Jul           | Δυα      | Son                                          |
| Electrical System          |                                                                               |            |              |                   |           | Jun   | Jui                   | Aug      | Sep                                          |
| SCB-EMD1055                | Authorities Review and Comment of UPS and Battery Capacity Calculations       | 56         | 50%          | 28 05-Sep-18 A    | 23-Jul-19 |       |                       |          |                                              |
| SCB-EMD1075                | Authorities Review and Comment of Electrical Loading Demand Calculation       | 56         | 50%          | 28 01-Nov-18 A    |           |       |                       |          |                                              |
| SCB-EMD1095                | Authorities Review and Comment of Generator Calculation                       | 56         | 50%          |                   |           |       |                       |          |                                              |
| Fire Service System        |                                                                               |            |              |                   |           |       |                       |          |                                              |
| SCB-EMD1115                | Authorities Review and Comment of FS Pump Head Calculation                    | 56         | 50%          | 28 14-Aug-18 A    | 23-Jul-19 |       |                       |          |                                              |
| SCB-EMD1135                | Authorities Review and Comment of Sprinkler Pump Head Calculation             | 56         | 50%          | 28 14-Aug-18 A    |           |       |                       |          |                                              |
| SCB-EMD1155                | Authorities Review and Comment of FM200 System Design Calculation             | 56         | 50%          | -                 |           |       |                       |          |                                              |
| Plumbing & Drainage Sys    |                                                                               | 50         | 5078         | 20 14-Aug-10 A    | 20-001-13 |       |                       |          |                                              |
| SCB-EMD1285                | Authorities Review and Comment of Pump Head Calculation                       | 56         | 50%          | 28 27-Aug-18 A    | 22 Jul 10 |       |                       |          |                                              |
| SCB-EMD1285                | Authorities Review and Comment of Pressure Vessel Calculation                 | 56         | 50%          | -                 |           |       |                       |          |                                              |
|                            |                                                                               | 00         | 50%          | 20 27-Aug-10 A    | 23-Jui-19 |       |                       |          |                                              |
| Costom & Excise Departme   | ent Building                                                                  |            |              |                   |           |       |                       |          |                                              |
| Electrical System          |                                                                               |            |              |                   |           |       |                       |          |                                              |
| CEDB-EMD1015               | Authorities Review and Comment of UPS and Battery Capacity Calculations       | 56         | 50%          | 28 01-Nov-18 A    |           |       |                       |          |                                              |
| CEDB-EMD1035               | Authorities Review and Comment of Electrical Loading Demand Calculation       | 56         | 50%          |                   |           |       |                       |          |                                              |
| CEDB-EMD1055               | Authorities Review and Comment of Generator Calculation                       | 56         | 50%          | 28 27-Nov-18 A    | 23-Jul-19 |       |                       |          |                                              |
| Fire Service System        |                                                                               |            |              |                   |           |       |                       |          |                                              |
| CEDB-EMD1075               | Authorities Review and Comment of FS Pump Head Calculation                    | 56         | 50%          | 28 21-Dec-18 A    |           |       |                       |          |                                              |
| CEDB-EMD1095               | Authorities Review and Comment of Sprinkler Pump Head Calculation             | 56         | 50%          | 28 08-Oct-18 A    | 23-Jul-19 |       |                       |          |                                              |
| Plumbing & Drainage Sys    | stem                                                                          |            |              |                   |           |       |                       |          |                                              |
| CEDB-EMD1135               | Authorities Review and Comment of Pump Head Calculation                       | 56         | 50%          | 28 07-Sep-18 A    | 23-Jul-19 |       |                       |          |                                              |
| CEDB-EMD1155               | Authorities Review and Comment of Pressure Vessel Calculation                 | 56         | 50%          | 28 05-Sep-18 A    | 23-Jul-19 |       |                       |          |                                              |
| Fire Services Department E | Building                                                                      |            |              |                   |           |       |                       |          |                                              |
| Electrical System          |                                                                               |            |              |                   |           |       |                       |          |                                              |
| FSDB-EMD1015               | Authorities Review and Comment of UPS and Battery Capacity Calculations       | 56         | 50%          | 28 01-Nov-18 A    | 23-Jul-19 |       |                       |          |                                              |
| FSDB-EMD1035               | Authorities Review and Comment of Electrical Loading Demand Calculation       | 56         | 50%          | 28 01-Nov-18 A    | 23-Jul-19 |       |                       |          |                                              |
| FSDB-EMD1055               | Authorities Review and Comment of Generator Calculation                       | 56         | 50%          |                   |           |       |                       |          |                                              |
| Fire Service System        |                                                                               |            |              |                   |           |       |                       |          |                                              |
| FSDB-EMD1075               | Authorities Review and Comment of FS Pump Head Calculation                    | 56         | 50%          | 28 07-Sep-18 A    | 23-Jul-19 |       |                       |          |                                              |
| FSDB-EMD1095               | Authorities Review and Comment of Sprinkler Pump Head Calculation             | 56         | 50%          | 28 07-Sep-18 A    |           |       |                       |          |                                              |
| FSDB-EMD1205               | Authorities Review and Comment of FM200 System Design Calculation             | 56         | 50%          | 28 07-Sep-18 A    |           |       |                       |          |                                              |
|                            |                                                                               | 00         | 50%          | 20 07-Sep-10 A    | 23-JUI-19 |       |                       |          |                                              |
| Plumbing & Drainage Sys    |                                                                               | 50         | <b>F0</b> 0/ | 00 05 0 10 4      | 00 1.1.10 |       |                       |          |                                              |
| FSDB-EMD1135               | Authorities Review and Comment of Pump Head Calculation                       | 56         | 50%          | 28 05-Sep-18 A    |           |       |                       |          |                                              |
| FSDB-EMD1155               | Authorities Review and Comment of Pressure Vessel Calculation                 | 56         | 50%          | 28 05-Sep-18 A    | 23-Jul-19 |       |                       |          |                                              |
| South Ventilation Building |                                                                               |            |              |                   |           |       |                       |          |                                              |
| MVAC System                |                                                                               |            |              |                   |           |       |                       |          |                                              |
| SVB-EMD1015                | Authorities Review and Comment of Staircase Pressurization System Calculation | 56         | 50%          | 28 24-Jan-19 A    |           |       |                       |          |                                              |
| SVB-EMD1035                | Authorities Review and Comment of Mechanical Ventilation Capacity Calculation | 56         | 50%          | 28 11-Sep-18 A    | 23-Jul-19 |       |                       |          |                                              |
| Electrical System          |                                                                               |            |              |                   |           |       |                       |          |                                              |
| SVB-EMD1055                | Authorities Review and Comment of HV Electrical Loading Calculation           | 56         | 50%          | 28 01-Nov-18 A    | 23-Jul-19 |       |                       |          |                                              |
| SVB-EMD1095                | Authorities Review and Comment of Electrical Loading Demand Calculation       | 56         | 50%          | 28 28-Nov-18 A    | 23-Jul-19 |       |                       |          |                                              |
| SVB-EMD1115                | Authorities Review and Comment of Generator Calculation                       | 56         | 50%          | 28 07-Dec-18 A    | 23-Jul-19 |       |                       |          |                                              |
| Fire Service System        |                                                                               |            |              |                   |           |       |                       |          |                                              |
| SVB-EMD1135                | Authorities Review and Comment of FS Pump Head Calculation                    | 56         | 50%          | 28 21-Dec-18 A    | 23-Jul-19 |       |                       |          |                                              |
| SVB-EMD1155                | Authorities Review and Comment of Sprinkler Pump Head Calculation             | 56         | 50%          | 28 21-Dec-18 A    | 23-Jul-19 |       |                       |          |                                              |
| SVB-EMD1175                | Authorities Review and Comment of FM200 System Design Calculation             | 56         | 50%          | 28 30-Nov-18 A    |           |       |                       |          |                                              |
| Vehicular Underpass        |                                                                               |            |              |                   |           |       |                       |          |                                              |
| Fire Service System        |                                                                               |            |              |                   |           |       |                       |          |                                              |
|                            |                                                                               |            |              |                   |           | L ! ! |                       | !        |                                              |
|                            |                                                                               |            |              |                   |           |       | D a /or Date          | Revision | Checked Approve                              |
|                            |                                                                               |            |              |                   |           |       | P 3/25 Date 20-Jun-19 |          |                                              |
|                            | NORTHERN TUN                                                                  | INEL CONNE | CTION E      | BUILDING E&M WO   | RKS       |       |                       |          |                                              |
|                            | THREE MON                                                                     | THLY PROGE | RAMME /      | AS OF 20 JUN 2019 | )         |       |                       |          |                                              |
|                            |                                                                               |            |              |                   |           |       |                       |          | <u>                                     </u> |
|                            |                                                                               |            |              |                   |           |       |                       |          |                                              |