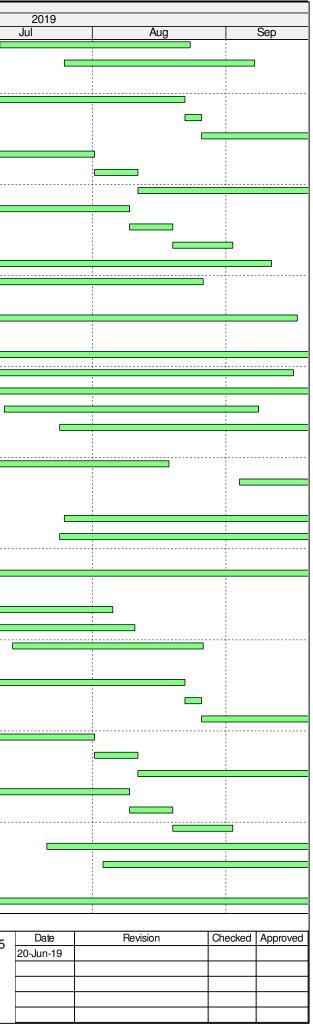

|                                   | Activity                                                                                                                                             | Duration<br>(Days) | % Comp     | Remaining Start<br>Duration      | Finish     |             |     |        | 2019      |          |            |
|-----------------------------------|------------------------------------------------------------------------------------------------------------------------------------------------------|--------------------|------------|----------------------------------|------------|-------------|-----|--------|-----------|----------|------------|
|                                   |                                                                                                                                                      | (Days)             |            |                                  |            |             | Jun |        | Jul       | Aug      | Sep        |
| VU-EMD1025                        | Authorities Review and Comment of Foam system design calculation                                                                                     | 56                 | 50%        | 28 09-Aug-18 A                   | 23-Jul-19  |             |     |        |           |          |            |
| Plumbing & Drainage S             |                                                                                                                                                      |                    |            |                                  |            |             |     |        |           |          |            |
| VU-EMD1045                        | Authorities Review and Comment of Pump Head Calculation                                                                                              | 56                 | 50%        | 28 27-Sep-18 A                   | 23-Jul-19  |             |     |        |           |          |            |
| Tunnel Lighting System            |                                                                                                                                                      |                    |            |                                  |            |             |     |        |           |          |            |
| VU-EMD1145                        | Authorities Review and Comment of Design Proposal of Tunnel Lighting System (TLS)                                                                    | 56                 | 50%        | 28 29-Aug-18 A                   | 23-Jul-19  |             |     |        |           |          |            |
| VU-EMD1165                        | Authorities Review and Comment of Tunnel Lighting Lux Calculation                                                                                    | 56                 | 50%        | 28 31-Dec-18 A                   | 23-Jul-19  |             |     |        |           |          |            |
| Tunnel                            |                                                                                                                                                      |                    |            |                                  |            |             |     |        |           |          |            |
| Fire Service System               |                                                                                                                                                      |                    |            |                                  |            |             |     |        |           |          |            |
| TUN-EMD1035                       | Authorities Review and Comment of Foam system design calculation                                                                                     | 56                 | 50%        | 28 09-Aug-18 A                   |            |             |     |        |           |          |            |
| TUN-EMD1115                       | Authorities Review and Comment of FS Pump Head Calculation                                                                                           | 56                 | 50%        | 28 11-Jan-19 A                   |            |             |     | 1      |           |          |            |
| TUN-EMD1135                       | Authorities Review and Comment of Sprinkler Pump Head Calculation                                                                                    | 56                 | 50%        | 28 25-Jan-19 A                   | 23-Jul-19  |             |     |        |           |          |            |
| Plumbing & Drainage S             |                                                                                                                                                      |                    |            |                                  |            |             |     |        |           |          |            |
| TUN-EMD1185                       | Authorities Review and Comment of Drainage Sump Pumps and Pump Pits Calculation                                                                      | 56                 | 50%        | 28 27-Sep-18 A                   | 23-Jul-19  |             |     |        |           |          |            |
| Tunnel Lighting System            |                                                                                                                                                      |                    |            |                                  |            |             |     |        |           |          |            |
| TUN-EMD1075                       | Authorities Review and Comment of Design Proposal of Tunnel Lighting System (TLS)                                                                    | 56                 | 50%        | 28 29-Aug-18 A                   |            |             |     |        |           |          |            |
| TUN-EMD1095                       | Authorities Review and Comment of Tunnel Lighting Lux Calculation                                                                                    | 56                 | 50%        | 28 31-Dec-18 A                   | 23-Jul-19  |             |     |        |           |          |            |
| CCMS, TCS and ELV System          |                                                                                                                                                      |                    |            |                                  |            |             |     |        |           |          |            |
| ELV-EMD1015                       | Authorities Review and Comment of System Design for Toll Control system                                                                              | 56                 | 50%        | 28 27-Jul-18 A                   |            |             |     |        |           |          |            |
| ELV-EMD1035                       | Authorities Review and Comment of System Design for CMCS                                                                                             | 56                 | 50%        | 28 26-Sep-18 A                   |            |             |     |        |           |          |            |
| ELV-EMD1055                       | Authorities Review and Comment of System Design for other ELV systems                                                                                | 56                 | 50%        | 28 02-Oct-18 A                   | 23-Jul-19  |             |     | 1      |           |          |            |
| Major Material Submission         |                                                                                                                                                      |                    |            |                                  |            |             |     |        |           |          |            |
| GEN-EMM1020                       | Authorities Review and Comment of Technical Info Miscellaneous 1st fix Materials/ Equipment                                                          | 28                 | 50%        | 14 31-May-18 A                   |            |             |     |        |           |          |            |
| GEN-EMM1050                       | Authorities Review and Comment of Technical Info Miscellaneous 2nd fix Materials/ Equipment                                                          | 28                 | 50%        | 14 20-May-18 A                   |            | 1<br>1<br>1 |     | 1      |           |          |            |
| GEN-EMM1080                       | Authorities Review and Comment of Technical Info Miscellaneous final fix Materials/ Equipment                                                        | 28                 | 50%        | 14 02-Jul-18 A                   | 06-Jul-19  |             |     |        |           |          |            |
| MVAC System                       |                                                                                                                                                      | 50                 | 500/       |                                  |            |             |     |        |           |          |            |
| MVAC-EMM1015                      | Authorities Review and Comment of Technical Info Chiller                                                                                             | 56                 | 50%        | 28 14-Jun-18 A                   |            |             |     |        |           |          |            |
| MVAC-EMM1035                      | Authorities Review and Comment of Technical Info Chilled Water Pump                                                                                  | 56                 | 50%        | 28 12-Jun-18 A                   |            |             |     |        |           |          |            |
| MVAC-EMM1055                      | Authorities Review and Comment of Technical Info Cooling Tower                                                                                       | 56                 | 50%        | 28 11-Jun-18 A                   |            |             |     | 1      |           |          |            |
| MVAC-EMM1075                      | Authorities Review and Comment of Technical Info Computer Room AC (CRAC) Unit                                                                        | 56                 | 50%        | 28 19-Jul-18 A                   |            |             |     | 1      |           |          |            |
| MVAC-EMM1095                      | Authorities Review and Comment of Technical Info AHU & PAU                                                                                           | 56                 | 50%        | 28 10-Sep-18 A                   |            |             |     | 1      |           |          |            |
| MVAC-EMM1115                      | Authorities Review and Comment of Technical Info Staircase Pressurization Fan                                                                        | 56                 | 50%        | 28 17-Jul-18 A                   | 23-Jul-19  |             |     |        |           |          |            |
| Electrical System                 | A the sitis a Deview and Comment of Technical lafeN/ Ochlas                                                                                          | 50                 | F00/       | 00 17 Car 10 A                   | 00 14 10   |             |     |        |           |          |            |
| ELE-EMM1075                       | Authorities Review and Comment of Technical Info HV Cables                                                                                           | 56                 | 50%        | 28 17-Sep-18 A                   |            | 1           |     |        |           |          |            |
| ELE-EMM1155<br>ELE-EMM1175        | Authorities Review and Comment of Technical Info UPS and Battery<br>Authorities Review and Comment of Technical Info MCB & MCCB & Distribution Board | 28                 | 50%<br>50% | 14 26-Nov-18 A<br>14 04-Dec-18 A |            |             |     | -      |           |          |            |
| ELE-EMM1215                       | ER Review and Approval of Technical Info PV System                                                                                                   | 28                 | 50%<br>50% | 7 04-Apr-19 A                    |            |             |     |        |           |          |            |
|                                   |                                                                                                                                                      | 13                 |            | •                                |            |             |     |        |           |          |            |
| ELE-EMM1225                       | Authorities Review and Comment of Technical Info PV System                                                                                           | 56                 | 50%        | 28 05-Mar-19 A                   | 20-JUI-19  |             |     |        |           |          |            |
| Fire Service System<br>FS-EMM1015 | Authorities Review and Comment of Technical Info FM200                                                                                               | 56                 | 50%        | 28 20-Aug-18 A                   | 22 Jul 10  |             |     |        |           |          |            |
| FS-EMM1095                        | Authorities Review and Comment of Technical Info FR/ HR system                                                                                       | 56                 | 50%        | 28 24-Sep-18 A                   |            |             |     |        |           |          |            |
| FS-EMM1115                        | Authorities Review and Comment of Technical Info Gas detection                                                                                       | 56                 | 50%        | 28 05-Dec-18 A                   |            |             |     |        |           |          |            |
| Plumbing & Drainage Syst          |                                                                                                                                                      | 50                 | 50 /8      | 20 05-Dec-10 A                   | 23-30-19   |             |     |        |           |          |            |
| PD-EMM1015                        | Authorities Review and Comment of Technical Info Sump Pump                                                                                           | 56                 | 50%        | 28 25-Oct-18 A                   | 23-Jul-10  |             |     |        |           |          |            |
| PD-EMM1035                        | Authorities Review and Comment of Technical Info Sump Pump<br>Authorities Review and Comment of Technical Info Hot Water System                      | 56                 | 50%        | 28 11-Nov-18 A                   |            |             |     |        |           |          |            |
| PD-EMM1055                        | Authorities Review and Comment of Technical Info LMCP (PD)                                                                                           | 56                 | 50%        | 28 16-Jan-19 A                   |            |             |     |        |           |          |            |
| Tunnel Ventilation System         |                                                                                                                                                      | 50                 | 5078       | 20 10-0aii-19 A                  | 23-301-13  |             |     |        |           |          |            |
| TVS-EMM1035                       | Authorities Review and Comment of Technical Info Pressurization Fan                                                                                  | 56                 | 50%        | 28 19-Jul-18 A                   | 23- Jul-10 |             |     |        |           |          |            |
| TVS-EMM1105                       | Authorities Review and Comment of Technical Info AQMS Equipment                                                                                      | 56                 | 50%        | 28 29-Oct-18 A                   |            |             |     |        |           |          |            |
|                                   |                                                                                                                                                      | 50                 | 50 /6      | 20 23-001-10 A                   | 20 Jui-13  |             |     |        |           |          |            |
|                                   |                                                                                                                                                      |                    |            |                                  |            |             |     | D 4/05 | Date      | Revision | Checked Ap |
|                                   |                                                                                                                                                      | TRACT N            |            |                                  |            |             |     | P 4/25 | 20-Jun-19 |          |            |
|                                   | NORTHERN TUNNEL                                                                                                                                      |                    |            |                                  |            |             |     |        |           |          |            |
|                                   | THREE MONTHLY                                                                                                                                        | Y PROGF            | RAMME      | AS OF 20 JUN 2019                | Э          |             |     |        |           |          |            |
|                                   |                                                                                                                                                      |                    |            |                                  |            |             |     |        | 1         |          | 1 1        |