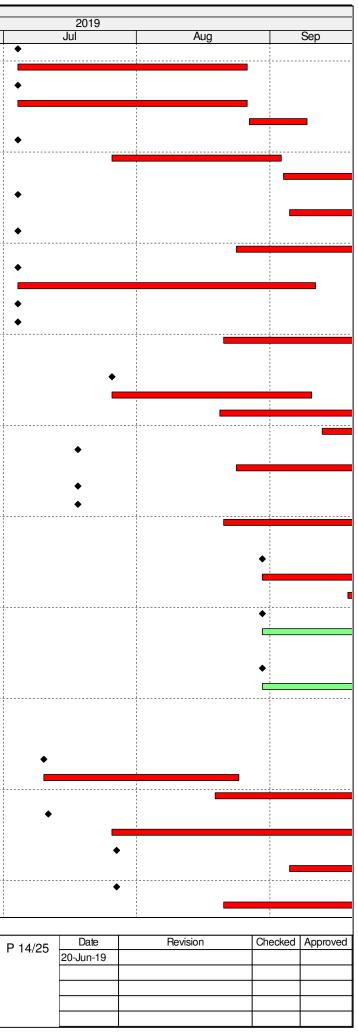

| D                          | Activity                                                                      | Duration   | % Comp       | Remaining Start   | Finish    |       |                       |          |                                              |
|----------------------------|-------------------------------------------------------------------------------|------------|--------------|-------------------|-----------|-------|-----------------------|----------|----------------------------------------------|
| _                          |                                                                               | (Days)     |              | Duration          |           | lun   | 2019<br>Jul           | Δυα      | Son                                          |
| Electrical System          |                                                                               |            |              |                   |           | Jun   | Jui                   | Aug      | Sep                                          |
| SCB-EMD1055                | Authorities Review and Comment of UPS and Battery Capacity Calculations       | 56         | 50%          | 28 05-Sep-18 A    | 23-Jul-19 |       |                       |          |                                              |
| SCB-EMD1075                | Authorities Review and Comment of Electrical Loading Demand Calculation       | 56         | 50%          | 28 01-Nov-18 A    |           |       |                       |          |                                              |
| SCB-EMD1095                | Authorities Review and Comment of Generator Calculation                       | 56         | 50%          |                   |           |       |                       |          |                                              |
| Fire Service System        |                                                                               |            |              |                   |           |       |                       |          |                                              |
| SCB-EMD1115                | Authorities Review and Comment of FS Pump Head Calculation                    | 56         | 50%          | 28 14-Aug-18 A    | 23-Jul-19 |       |                       |          |                                              |
| SCB-EMD1135                | Authorities Review and Comment of Sprinkler Pump Head Calculation             | 56         | 50%          | 28 14-Aug-18 A    |           |       |                       |          |                                              |
| SCB-EMD1155                | Authorities Review and Comment of FM200 System Design Calculation             | 56         | 50%          | -                 |           |       |                       |          |                                              |
| Plumbing & Drainage Sys    |                                                                               | 50         | 5078         | 20 14-Aug-10 A    | 20-001-13 |       |                       |          |                                              |
| SCB-EMD1285                | Authorities Review and Comment of Pump Head Calculation                       | 56         | 50%          | 28 27-Aug-18 A    | 22 Jul 10 |       |                       |          |                                              |
| SCB-EMD1285                | Authorities Review and Comment of Pressure Vessel Calculation                 | 56         | 50%          | -                 |           |       |                       |          |                                              |
|                            |                                                                               | 00         | 50%          | 20 27-Aug-10 A    | 23-Jui-19 |       |                       |          |                                              |
| Costom & Excise Departme   | ent Building                                                                  |            |              |                   |           |       |                       |          |                                              |
| Electrical System          |                                                                               |            |              |                   |           |       |                       |          |                                              |
| CEDB-EMD1015               | Authorities Review and Comment of UPS and Battery Capacity Calculations       | 56         | 50%          | 28 01-Nov-18 A    |           |       |                       |          |                                              |
| CEDB-EMD1035               | Authorities Review and Comment of Electrical Loading Demand Calculation       | 56         | 50%          |                   |           |       |                       |          |                                              |
| CEDB-EMD1055               | Authorities Review and Comment of Generator Calculation                       | 56         | 50%          | 28 27-Nov-18 A    | 23-Jul-19 |       |                       |          |                                              |
| Fire Service System        |                                                                               |            |              |                   |           |       |                       |          |                                              |
| CEDB-EMD1075               | Authorities Review and Comment of FS Pump Head Calculation                    | 56         | 50%          | 28 21-Dec-18 A    |           |       |                       |          |                                              |
| CEDB-EMD1095               | Authorities Review and Comment of Sprinkler Pump Head Calculation             | 56         | 50%          | 28 08-Oct-18 A    | 23-Jul-19 |       |                       |          |                                              |
| Plumbing & Drainage Sys    | stem                                                                          |            |              |                   |           |       |                       |          |                                              |
| CEDB-EMD1135               | Authorities Review and Comment of Pump Head Calculation                       | 56         | 50%          | 28 07-Sep-18 A    | 23-Jul-19 |       |                       |          |                                              |
| CEDB-EMD1155               | Authorities Review and Comment of Pressure Vessel Calculation                 | 56         | 50%          | 28 05-Sep-18 A    | 23-Jul-19 |       |                       |          |                                              |
| Fire Services Department E | Building                                                                      |            |              |                   |           |       |                       |          |                                              |
| Electrical System          |                                                                               |            |              |                   |           |       |                       |          |                                              |
| FSDB-EMD1015               | Authorities Review and Comment of UPS and Battery Capacity Calculations       | 56         | 50%          | 28 01-Nov-18 A    | 23-Jul-19 |       |                       |          |                                              |
| FSDB-EMD1035               | Authorities Review and Comment of Electrical Loading Demand Calculation       | 56         | 50%          | 28 01-Nov-18 A    | 23-Jul-19 |       |                       |          |                                              |
| FSDB-EMD1055               | Authorities Review and Comment of Generator Calculation                       | 56         | 50%          |                   |           |       |                       |          |                                              |
| Fire Service System        |                                                                               |            |              |                   |           |       |                       |          |                                              |
| FSDB-EMD1075               | Authorities Review and Comment of FS Pump Head Calculation                    | 56         | 50%          | 28 07-Sep-18 A    | 23-Jul-19 |       |                       |          |                                              |
| FSDB-EMD1095               | Authorities Review and Comment of Sprinkler Pump Head Calculation             | 56         | 50%          | 28 07-Sep-18 A    |           |       |                       |          |                                              |
| FSDB-EMD1205               | Authorities Review and Comment of FM200 System Design Calculation             | 56         | 50%          | 28 07-Sep-18 A    |           |       |                       |          |                                              |
|                            |                                                                               | 00         | 50%          | 20 07-Sep-10 A    | 23-JUI-19 |       |                       |          |                                              |
| Plumbing & Drainage Sys    |                                                                               | 50         | <b>F0</b> 0/ | 00 05 0 10 4      | 00 1.1.10 |       |                       |          |                                              |
| FSDB-EMD1135               | Authorities Review and Comment of Pump Head Calculation                       | 56         | 50%          | 28 05-Sep-18 A    |           |       |                       |          |                                              |
| FSDB-EMD1155               | Authorities Review and Comment of Pressure Vessel Calculation                 | 56         | 50%          | 28 05-Sep-18 A    | 23-Jul-19 |       |                       |          |                                              |
| South Ventilation Building |                                                                               |            |              |                   |           |       |                       |          |                                              |
| MVAC System                |                                                                               |            |              |                   |           |       |                       |          |                                              |
| SVB-EMD1015                | Authorities Review and Comment of Staircase Pressurization System Calculation | 56         | 50%          | 28 24-Jan-19 A    |           |       |                       |          |                                              |
| SVB-EMD1035                | Authorities Review and Comment of Mechanical Ventilation Capacity Calculation | 56         | 50%          | 28 11-Sep-18 A    | 23-Jul-19 |       |                       |          |                                              |
| Electrical System          |                                                                               |            |              |                   |           |       |                       |          |                                              |
| SVB-EMD1055                | Authorities Review and Comment of HV Electrical Loading Calculation           | 56         | 50%          | 28 01-Nov-18 A    | 23-Jul-19 |       |                       |          |                                              |
| SVB-EMD1095                | Authorities Review and Comment of Electrical Loading Demand Calculation       | 56         | 50%          | 28 28-Nov-18 A    | 23-Jul-19 |       |                       |          |                                              |
| SVB-EMD1115                | Authorities Review and Comment of Generator Calculation                       | 56         | 50%          | 28 07-Dec-18 A    | 23-Jul-19 |       |                       |          |                                              |
| Fire Service System        |                                                                               |            |              |                   |           |       |                       |          |                                              |
| SVB-EMD1135                | Authorities Review and Comment of FS Pump Head Calculation                    | 56         | 50%          | 28 21-Dec-18 A    | 23-Jul-19 |       |                       |          |                                              |
| SVB-EMD1155                | Authorities Review and Comment of Sprinkler Pump Head Calculation             | 56         | 50%          | 28 21-Dec-18 A    | 23-Jul-19 |       |                       |          |                                              |
| SVB-EMD1175                | Authorities Review and Comment of FM200 System Design Calculation             | 56         | 50%          | 28 30-Nov-18 A    |           |       |                       |          |                                              |
| Vehicular Underpass        |                                                                               |            |              |                   |           |       |                       |          |                                              |
| Fire Service System        |                                                                               |            |              |                   |           |       |                       |          |                                              |
|                            |                                                                               |            |              |                   |           | L ! ! |                       | !        |                                              |
|                            |                                                                               |            |              |                   |           |       | D a /or Date          | Revision | Checked Approve                              |
|                            |                                                                               |            |              |                   |           |       | P 3/25 Date 20-Jun-19 |          |                                              |
|                            | NORTHERN TUN                                                                  | INEL CONNE | CTION E      | BUILDING E&M WO   | RKS       |       |                       |          |                                              |
|                            | THREE MON                                                                     | THLY PROGE | RAMME /      | AS OF 20 JUN 2019 | )         |       |                       |          |                                              |
|                            |                                                                               |            |              |                   |           |       |                       |          | <u>                                     </u> |
|                            |                                                                               |            |              |                   |           |       |                       |          |                                              |