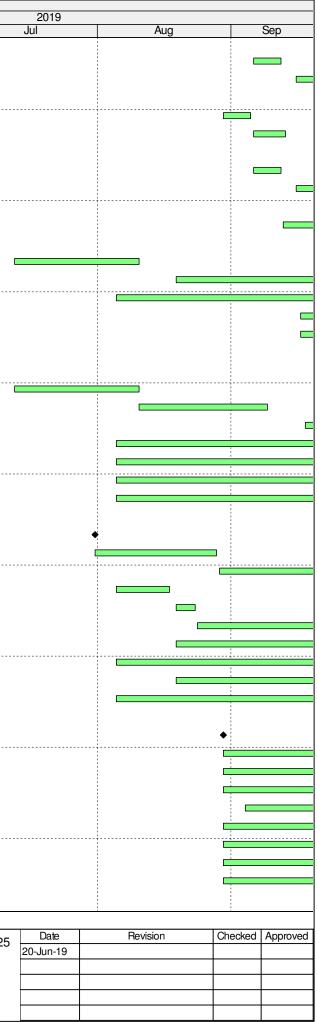

|                                   | Activity                                                                                                                                             | Duration<br>(Days) | % Comp     | Remaining Start<br>Duration      | Finish     |             |     |        | 2019      |          |            |
|-----------------------------------|------------------------------------------------------------------------------------------------------------------------------------------------------|--------------------|------------|----------------------------------|------------|-------------|-----|--------|-----------|----------|------------|
|                                   |                                                                                                                                                      | (Days)             |            |                                  |            |             | Jun |        | Jul       | Aug      | Sep        |
| VU-EMD1025                        | Authorities Review and Comment of Foam system design calculation                                                                                     | 56                 | 50%        | 28 09-Aug-18 A                   | 23-Jul-19  |             |     |        |           |          |            |
| Plumbing & Drainage S             |                                                                                                                                                      |                    |            |                                  |            |             |     |        |           |          |            |
| VU-EMD1045                        | Authorities Review and Comment of Pump Head Calculation                                                                                              | 56                 | 50%        | 28 27-Sep-18 A                   | 23-Jul-19  |             |     |        |           |          |            |
| Tunnel Lighting System            |                                                                                                                                                      |                    |            |                                  |            |             |     |        |           |          |            |
| VU-EMD1145                        | Authorities Review and Comment of Design Proposal of Tunnel Lighting System (TLS)                                                                    | 56                 | 50%        | 28 29-Aug-18 A                   | 23-Jul-19  |             |     |        |           |          |            |
| VU-EMD1165                        | Authorities Review and Comment of Tunnel Lighting Lux Calculation                                                                                    | 56                 | 50%        | 28 31-Dec-18 A                   | 23-Jul-19  |             |     |        |           |          |            |
| Tunnel                            |                                                                                                                                                      |                    |            |                                  |            |             |     |        |           |          |            |
| Fire Service System               |                                                                                                                                                      |                    |            |                                  |            |             |     |        |           |          |            |
| TUN-EMD1035                       | Authorities Review and Comment of Foam system design calculation                                                                                     | 56                 | 50%        | 28 09-Aug-18 A                   |            |             |     |        |           |          |            |
| TUN-EMD1115                       | Authorities Review and Comment of FS Pump Head Calculation                                                                                           | 56                 | 50%        | 28 11-Jan-19 A                   |            |             |     | 1      |           |          |            |
| TUN-EMD1135                       | Authorities Review and Comment of Sprinkler Pump Head Calculation                                                                                    | 56                 | 50%        | 28 25-Jan-19 A                   | 23-Jul-19  |             |     |        |           |          |            |
| Plumbing & Drainage S             |                                                                                                                                                      |                    |            |                                  |            |             |     |        |           |          |            |
| TUN-EMD1185                       | Authorities Review and Comment of Drainage Sump Pumps and Pump Pits Calculation                                                                      | 56                 | 50%        | 28 27-Sep-18 A                   | 23-Jul-19  |             |     |        |           |          |            |
| Tunnel Lighting System            |                                                                                                                                                      |                    |            |                                  |            |             |     |        |           |          |            |
| TUN-EMD1075                       | Authorities Review and Comment of Design Proposal of Tunnel Lighting System (TLS)                                                                    | 56                 | 50%        | 28 29-Aug-18 A                   |            |             |     |        |           |          |            |
| TUN-EMD1095                       | Authorities Review and Comment of Tunnel Lighting Lux Calculation                                                                                    | 56                 | 50%        | 28 31-Dec-18 A                   | 23-Jul-19  |             |     |        |           |          |            |
| CCMS, TCS and ELV System          |                                                                                                                                                      |                    |            |                                  |            |             |     |        |           |          |            |
| ELV-EMD1015                       | Authorities Review and Comment of System Design for Toll Control system                                                                              | 56                 | 50%        | 28 27-Jul-18 A                   |            |             |     |        |           |          |            |
| ELV-EMD1035                       | Authorities Review and Comment of System Design for CMCS                                                                                             | 56                 | 50%        | 28 26-Sep-18 A                   |            |             |     |        |           |          |            |
| ELV-EMD1055                       | Authorities Review and Comment of System Design for other ELV systems                                                                                | 56                 | 50%        | 28 02-Oct-18 A                   | 23-Jul-19  |             |     | 1      |           |          |            |
| Major Material Submission         |                                                                                                                                                      |                    |            |                                  |            |             |     |        |           |          |            |
| GEN-EMM1020                       | Authorities Review and Comment of Technical Info Miscellaneous 1st fix Materials/ Equipment                                                          | 28                 | 50%        | 14 31-May-18 A                   |            |             |     |        |           |          |            |
| GEN-EMM1050                       | Authorities Review and Comment of Technical Info Miscellaneous 2nd fix Materials/ Equipment                                                          | 28                 | 50%        | 14 20-May-18 A                   |            | 1<br>1<br>1 |     | 1      |           |          |            |
| GEN-EMM1080                       | Authorities Review and Comment of Technical Info Miscellaneous final fix Materials/ Equipment                                                        | 28                 | 50%        | 14 02-Jul-18 A                   | 06-Jul-19  |             |     |        |           |          |            |
| MVAC System                       |                                                                                                                                                      | 50                 | 500/       |                                  |            |             |     |        |           |          |            |
| MVAC-EMM1015                      | Authorities Review and Comment of Technical Info Chiller                                                                                             | 56                 | 50%        | 28 14-Jun-18 A                   |            |             |     |        |           |          |            |
| MVAC-EMM1035                      | Authorities Review and Comment of Technical Info Chilled Water Pump                                                                                  | 56                 | 50%        | 28 12-Jun-18 A                   |            |             |     |        |           |          |            |
| MVAC-EMM1055                      | Authorities Review and Comment of Technical Info Cooling Tower                                                                                       | 56                 | 50%        | 28 11-Jun-18 A                   |            |             |     | 1      |           |          |            |
| MVAC-EMM1075                      | Authorities Review and Comment of Technical Info Computer Room AC (CRAC) Unit                                                                        | 56                 | 50%        | 28 19-Jul-18 A                   |            |             |     | 1      |           |          |            |
| MVAC-EMM1095                      | Authorities Review and Comment of Technical Info AHU & PAU                                                                                           | 56                 | 50%        | 28 10-Sep-18 A                   |            |             |     | 1      |           |          |            |
| MVAC-EMM1115                      | Authorities Review and Comment of Technical Info Staircase Pressurization Fan                                                                        | 56                 | 50%        | 28 17-Jul-18 A                   | 23-Jul-19  |             |     |        |           |          |            |
| Electrical System                 | A the sitis a Deview and Comment of Technical lafeN/ Ochlas                                                                                          | 50                 | F00/       | 00 17 Car 10 A                   | 00 14 10   |             |     |        |           |          |            |
| ELE-EMM1075                       | Authorities Review and Comment of Technical Info HV Cables                                                                                           | 56                 | 50%        | 28 17-Sep-18 A                   |            | 1           |     |        |           |          |            |
| ELE-EMM1155<br>ELE-EMM1175        | Authorities Review and Comment of Technical Info UPS and Battery<br>Authorities Review and Comment of Technical Info MCB & MCCB & Distribution Board | 28                 | 50%<br>50% | 14 26-Nov-18 A<br>14 04-Dec-18 A |            |             |     | -      |           |          |            |
| ELE-EMM1215                       | ER Review and Approval of Technical Info PV System                                                                                                   | 28                 | 50%<br>50% | 7 04-Apr-19 A                    |            |             |     |        |           |          |            |
|                                   |                                                                                                                                                      | 13                 |            | •                                |            |             |     |        |           |          |            |
| ELE-EMM1225                       | Authorities Review and Comment of Technical Info PV System                                                                                           | 56                 | 50%        | 28 05-Mar-19 A                   | 20-JUI-19  |             |     |        |           |          |            |
| Fire Service System<br>FS-EMM1015 | Authorities Review and Comment of Technical Info FM200                                                                                               | 56                 | 50%        | 28 20-Aug-18 A                   | 22 Jul 10  |             |     |        |           |          |            |
| FS-EMM1095                        | Authorities Review and Comment of Technical Info FR/ HR system                                                                                       | 56                 | 50%        | 28 24-Sep-18 A                   |            |             |     |        |           |          |            |
| FS-EMM1115                        | Authorities Review and Comment of Technical Info Gas detection                                                                                       | 56                 | 50%        | 28 05-Dec-18 A                   |            |             |     |        |           |          |            |
| Plumbing & Drainage Syst          |                                                                                                                                                      | 50                 | 50 /8      | 20 05-Dec-10 A                   | 23-30-19   |             |     |        |           |          |            |
| PD-EMM1015                        | Authorities Review and Comment of Technical Info Sump Pump                                                                                           | 56                 | 50%        | 28 25-Oct-18 A                   | 23-Jul-10  |             |     |        |           |          |            |
| PD-EMM1035                        | Authorities Review and Comment of Technical Info Sump Pump<br>Authorities Review and Comment of Technical Info Hot Water System                      | 56                 | 50%        | 28 11-Nov-18 A                   |            |             |     |        |           |          |            |
| PD-EMM1055                        | Authorities Review and Comment of Technical Info LMCP (PD)                                                                                           | 56                 | 50%        | 28 16-Jan-19 A                   |            |             |     |        |           |          |            |
| Tunnel Ventilation System         |                                                                                                                                                      | 50                 | 5078       | 20 10-0aii-19 A                  | 23-301-13  |             |     |        |           |          |            |
| TVS-EMM1035                       | Authorities Review and Comment of Technical Info Pressurization Fan                                                                                  | 56                 | 50%        | 28 19-Jul-18 A                   | 23- Jul-10 |             |     |        |           |          |            |
| TVS-EMM1105                       | Authorities Review and Comment of Technical Info AQMS Equipment                                                                                      | 56                 | 50%        | 28 29-Oct-18 A                   |            |             |     |        |           |          |            |
|                                   |                                                                                                                                                      | 50                 | 50 /6      | 20 23-001-10 A                   | 20 Jui-13  |             |     |        |           |          |            |
|                                   |                                                                                                                                                      |                    |            |                                  |            |             |     | D 4/05 | Date      | Revision | Checked Ap |
|                                   |                                                                                                                                                      | TRACT N            |            |                                  |            |             |     | P 4/25 | 20-Jun-19 |          |            |
|                                   | NORTHERN TUNNEL                                                                                                                                      |                    |            |                                  |            |             |     |        |           |          |            |
|                                   | THREE MONTHLY                                                                                                                                        | Y PROGF            | RAMME      | AS OF 20 JUN 2019                | Э          |             |     |        |           |          |            |
|                                   |                                                                                                                                                      |                    |            |                                  |            |             |     |        | 1         |          | 1 1        |