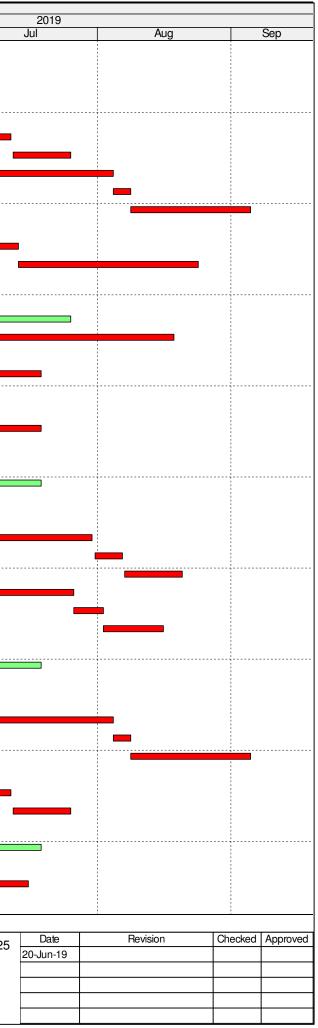

| ID                         | Activity                                                                                                                                         | Duration  | % Comp  |          |               | Finish        |     | 0010                  |          |               |
|----------------------------|--------------------------------------------------------------------------------------------------------------------------------------------------|-----------|---------|----------|---------------|---------------|-----|-----------------------|----------|---------------|
|                            |                                                                                                                                                  | (Days)    |         | Duration | 1             |               | Jun | 2019<br>Jul           | Aug      | Sep           |
| ADB-EMD1075                | Authorities Review and Comment of Mechanical Ventilation Capacity Calculation                                                                    | 56        | 50%     | 28       | 17-Aug-18 A   | 23-Jul-19     |     |                       | Ŭ        | ·             |
| Electrical System          |                                                                                                                                                  |           |         |          |               |               |     |                       |          |               |
| ADB-EMD1115                | Authorities Review and Comment of Electrical Loading Demand Calculation                                                                          | 56        | 50%     | 28       | 8 27-Aug-18 A | 23-Jul-19     |     |                       |          |               |
| ADB-EMD1135                | Authorities Review and Comment of Generator Calculation                                                                                          | 56        | 50%     | 28       | 8 09-Aug-18 A | 23-Jul-19     |     |                       |          |               |
| ADB-EMD1305                | Submission of System Design of PV System                                                                                                         | 0         | 100%    | C        | 28-May-19 A   | 4             | •   |                       |          |               |
| ADB-EMD1315                | ER Review and Comment of System Design of PV System                                                                                              | 26        | 100%    | C        | 28-May-19 A   | A 10-Jun-19 A |     |                       |          |               |
| ADB-EMD1325                | Preparation and Resubmission of System Design of PV System                                                                                       | 26        | 50%     |          | 8 11-Jun-19 A | 05-Jul-19     |     |                       |          |               |
| ADB-EMD1335                | ER Review and Approval of System Design of PV System                                                                                             | 13        | 0%      |          | 8 06-Jul-19   | 20-Jul-19     |     |                       |          |               |
| ADB-EMD1345                | Authorities Review and Comment of System Design of PV System                                                                                     | 56        | 50%     | 28       | 28-May-19 A   | a 23-Jul-19   |     |                       |          |               |
| Fire Service System        |                                                                                                                                                  |           |         |          |               |               |     |                       |          |               |
| ADB-EMD1155                | Authorities Review and Comment of FS Pump Head Calculation                                                                                       | 56        | 50%     |          | 3 13-Aug-18 A |               |     |                       |          |               |
| ADB-EMD1175                | Authorities Review and Comment of Sprinkler Pump Head Calculation                                                                                | 56        | 50%     |          | 13-Aug-18 A   |               |     |                       |          |               |
| ADB-EMD1195                | Authorities Review and Comment of FM200 System Design Calculation                                                                                | 56        | 50%     | 28       | 13-Aug-18 A   | 23-Jul-19     |     |                       |          |               |
| Plumbing & Drainage Sy     |                                                                                                                                                  |           |         |          |               |               |     |                       |          |               |
| ADB-EMD1215                | Authorities Review and Comment of Pump Head Calculation                                                                                          | 56        | 50%     | 28       | 8 25-Aug-18 A | 23-Jul-19     |     |                       |          |               |
| ADB-EMD1235                | Authorities Review and Comment of Pressure Vessel Calculation                                                                                    | 56        | 50%     | 28       | 25-Aug-18 A   | 23-Jul-19     |     |                       |          |               |
| ADB-EMD1255                | Authorities Review and Comment of Hot water system capacity calculation                                                                          | 56        | 50%     | 28       | 25-Aug-18 A   | 23-Jul-19     |     |                       |          |               |
| North Ventilation Building |                                                                                                                                                  |           |         |          |               |               |     |                       |          |               |
| MVAC System                |                                                                                                                                                  |           |         |          |               |               |     |                       |          |               |
| NVB-EMD1035                | Authorities Review and Comment of Mechanical Ventilation Capacity Calculation                                                                    | 56        | 50%     | 28       | 26-Sep-18 A   | 23-Jul-19     |     |                       |          |               |
| Electrical System          |                                                                                                                                                  |           |         |          |               | ,             |     |                       |          |               |
| NVB-EMD1055                | Authorities Review and Comment of HV Electrical Loading Calculation                                                                              | 56        | 50%     | 28       | 26-Sep-18 A   | 23-Jul-19     |     |                       |          |               |
| NVB-EMD1075                | Authorities Review and Comment of UPS and Battery Capacity Calculations                                                                          | 56        | 50%     | 28       | 8 17-Aug-18 A | 23-Jul-19     |     |                       |          |               |
| NVB-EMD1095                | Authorities Review and Comment of Electrical Loading Demand Calculation                                                                          | 56        | 50%     | 28       | 03-Sep-18 A   | 23-Jul-19     |     |                       |          |               |
| NVB-EMD1115                | Authorities Review and Comment of Generator Calculation                                                                                          | 56        | 50%     | 28       | 8 17-Aug-18 A | 23-Jul-19     |     |                       |          |               |
| Fire Service System        |                                                                                                                                                  |           |         |          |               |               |     |                       |          |               |
| NVB-EMD1135                | Authorities Review and Comment of FS Pump Head Calculation                                                                                       | 56        | 50%     | 28       | 01-Aug-18 A   | 23-Jul-19     |     |                       |          |               |
| NVB-EMD1155                | Authorities Review and Comment of Sprinkler Pump Head Calculation                                                                                | 56        | 50%     | 28       | 3 14-Aug-18 A | 23-Jul-19     |     |                       |          |               |
| NVB-EMD1175                | Authorities Review and Comment of FM200 System Design Calculation                                                                                | 28        | 50%     | 14       | 13-Aug-18 A   | 06-Jul-19     |     |                       |          |               |
| Plumbing & Drainage Sy     | /stem                                                                                                                                            |           |         |          |               |               |     |                       |          |               |
| NVB-EMD1305                | Authorities Review and Comment of Drainage Sump Pumps and Pump Pits Calculation                                                                  | 56        | 50%     | 28       | 07-Aug-18 A   | 23-Jul-19     |     |                       |          |               |
| Maintenance Depot          |                                                                                                                                                  |           |         |          | _             |               |     |                       |          |               |
| MVAC System                |                                                                                                                                                  |           |         |          |               |               |     |                       |          |               |
| MD-EMD1015                 | Authorities Review and Comment of AC Cooling Capacity Calculation                                                                                | 56        | 50%     | 28       | 8 17-Aug-18 A | 23-Jul-19     |     |                       |          |               |
| Electrical System          |                                                                                                                                                  |           |         |          | 0             |               |     |                       |          |               |
| MD-EMD1075                 | Authorities Review and Comment of Electrical Loading Demand Calculation                                                                          | 56        | 50%     | 28       | 8 27-Aug-18 A | 23-Jul-19     |     |                       |          |               |
| MD-EMD1095                 | Authorities Review and Comment of Generator Calculation                                                                                          | 56        | 50%     |          | 06-Oct-18 A   |               |     |                       |          |               |
| Fire Service System        |                                                                                                                                                  |           |         |          |               |               |     |                       |          |               |
| MD-EMD1115                 | Authorities Review and Comment of FS Pump Head Calculation                                                                                       | 56        | 50%     | 28       | 8 14-Aug-18 A | 23-Jul-19     |     |                       |          |               |
| MD-EMD1135                 | Authorities Review and Comment of Sprinkler Pump Head Calculation                                                                                | 56        | 50%     |          | 14-Aug-18 A   |               |     |                       |          |               |
| MD-EMD1155                 | Authorities Review and Comment of FM200 System Design Calculation                                                                                | 56        | 50%     |          | 14-Aug-18 A   |               |     |                       |          |               |
| Plumbing & Drainage Sy     |                                                                                                                                                  |           |         |          |               |               |     |                       |          |               |
| MD-EMD1175                 | Authorities Review and Comment of Pump Head Calculation                                                                                          | 56        | 50%     | 28       | 8 13-Aug-18 A | 23-Jul-19     |     |                       |          |               |
| MD-EMD1195                 | Authorities Review and Comment of Pressure Vessel Calculation                                                                                    | 56        | 50%     |          | 3 13-Aug-18 A |               |     |                       |          |               |
| MD-EMD1215                 | Authorities Review and Comment of Pressure Vessel Calculation<br>Authorities Review and Comment of Drainage Sump Pumps and Pump Pits Calculation | 56        | 50%     |          | 27-Aug-18 A   |               |     |                       |          |               |
| Satellite Control Building |                                                                                                                                                  |           | 0070    | 20       |               |               |     |                       |          |               |
| MVAC System                |                                                                                                                                                  |           |         |          |               |               |     |                       |          |               |
| SCB-EMD1015                | Authorities Review and Comment of AC Cooling Capacity Calculation                                                                                | 56        | 50%     | 20       | 8 17-Aug-18 A | 23-Jul-19     |     |                       |          |               |
|                            | Automotion and comment of No cooling capacity calculation                                                                                        | 50        | 5078    | 20       | , 17 Aug-10 A |               |     |                       |          |               |
|                            |                                                                                                                                                  |           |         |          |               |               |     | D 0/05 Date           | Revision | Checked Appro |
|                            |                                                                                                                                                  |           |         |          |               |               |     | P 2/25 Date 20-Jun-19 |          |               |
|                            | NORTHERN TUNN                                                                                                                                    |           |         |          |               |               |     |                       |          |               |
|                            | THREE MONTH                                                                                                                                      | ILY PROGE | RAMME / | AS OF 20 | JUN 201       | 9             |     |                       |          |               |
|                            |                                                                                                                                                  |           |         |          |               |               |     |                       |          |               |
|                            |                                                                                                                                                  |           |         |          |               |               |     |                       |          |               |