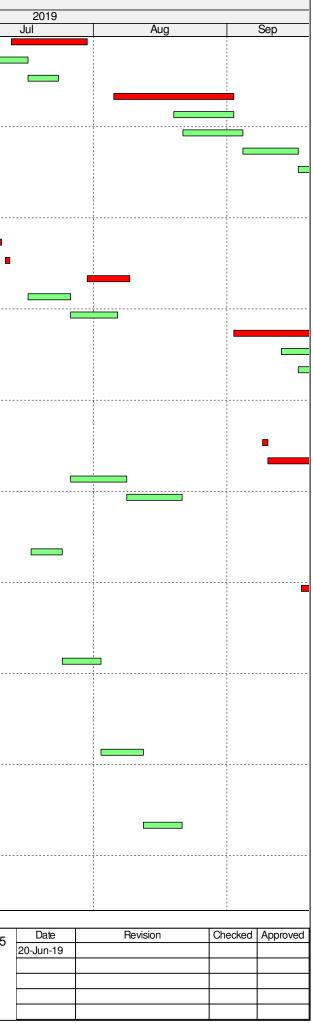

| ID                         | Activity                                                                                                                                         | Duration  | % Comp  |          |               | Finish        |     | 0010                  |          |               |
|----------------------------|--------------------------------------------------------------------------------------------------------------------------------------------------|-----------|---------|----------|---------------|---------------|-----|-----------------------|----------|---------------|
|                            |                                                                                                                                                  | (Days)    |         | Duration | 1             |               | Jun | 2019<br>Jul           | Aug      | Sep           |
| ADB-EMD1075                | Authorities Review and Comment of Mechanical Ventilation Capacity Calculation                                                                    | 56        | 50%     | 28       | 17-Aug-18 A   | 23-Jul-19     |     |                       | Ŭ        | ·             |
| Electrical System          |                                                                                                                                                  |           |         |          |               |               |     |                       |          |               |
| ADB-EMD1115                | Authorities Review and Comment of Electrical Loading Demand Calculation                                                                          | 56        | 50%     | 28       | 8 27-Aug-18 A | 23-Jul-19     |     |                       |          |               |
| ADB-EMD1135                | Authorities Review and Comment of Generator Calculation                                                                                          | 56        | 50%     | 28       | 8 09-Aug-18 A | 23-Jul-19     |     |                       |          |               |
| ADB-EMD1305                | Submission of System Design of PV System                                                                                                         | 0         | 100%    | C        | 28-May-19 A   | 4             | •   |                       |          |               |
| ADB-EMD1315                | ER Review and Comment of System Design of PV System                                                                                              | 26        | 100%    | C        | 28-May-19 A   | A 10-Jun-19 A |     |                       |          |               |
| ADB-EMD1325                | Preparation and Resubmission of System Design of PV System                                                                                       | 26        | 50%     |          | 8 11-Jun-19 A | 05-Jul-19     |     |                       |          |               |
| ADB-EMD1335                | ER Review and Approval of System Design of PV System                                                                                             | 13        | 0%      |          | 8 06-Jul-19   | 20-Jul-19     |     |                       |          |               |
| ADB-EMD1345                | Authorities Review and Comment of System Design of PV System                                                                                     | 56        | 50%     | 28       | 28-May-19 A   | a 23-Jul-19   |     |                       |          |               |
| Fire Service System        |                                                                                                                                                  |           |         |          |               |               |     |                       |          |               |
| ADB-EMD1155                | Authorities Review and Comment of FS Pump Head Calculation                                                                                       | 56        | 50%     |          | 3 13-Aug-18 A |               |     |                       |          |               |
| ADB-EMD1175                | Authorities Review and Comment of Sprinkler Pump Head Calculation                                                                                | 56        | 50%     |          | 13-Aug-18 A   |               |     |                       |          |               |
| ADB-EMD1195                | Authorities Review and Comment of FM200 System Design Calculation                                                                                | 56        | 50%     | 28       | 13-Aug-18 A   | 23-Jul-19     |     |                       |          |               |
| Plumbing & Drainage Sy     |                                                                                                                                                  |           |         |          |               |               |     |                       |          |               |
| ADB-EMD1215                | Authorities Review and Comment of Pump Head Calculation                                                                                          | 56        | 50%     | 28       | 8 25-Aug-18 A | 23-Jul-19     |     |                       |          |               |
| ADB-EMD1235                | Authorities Review and Comment of Pressure Vessel Calculation                                                                                    | 56        | 50%     | 28       | 25-Aug-18 A   | 23-Jul-19     |     |                       |          |               |
| ADB-EMD1255                | Authorities Review and Comment of Hot water system capacity calculation                                                                          | 56        | 50%     | 28       | 25-Aug-18 A   | 23-Jul-19     |     |                       |          |               |
| North Ventilation Building |                                                                                                                                                  |           |         |          |               |               |     |                       |          |               |
| MVAC System                |                                                                                                                                                  |           |         |          |               |               |     |                       |          |               |
| NVB-EMD1035                | Authorities Review and Comment of Mechanical Ventilation Capacity Calculation                                                                    | 56        | 50%     | 28       | 26-Sep-18 A   | 23-Jul-19     |     |                       |          |               |
| Electrical System          |                                                                                                                                                  |           |         |          |               | ,             |     |                       |          |               |
| NVB-EMD1055                | Authorities Review and Comment of HV Electrical Loading Calculation                                                                              | 56        | 50%     | 28       | 26-Sep-18 A   | 23-Jul-19     |     |                       |          |               |
| NVB-EMD1075                | Authorities Review and Comment of UPS and Battery Capacity Calculations                                                                          | 56        | 50%     | 28       | 8 17-Aug-18 A | 23-Jul-19     |     |                       |          |               |
| NVB-EMD1095                | Authorities Review and Comment of Electrical Loading Demand Calculation                                                                          | 56        | 50%     | 28       | 03-Sep-18 A   | 23-Jul-19     |     |                       |          |               |
| NVB-EMD1115                | Authorities Review and Comment of Generator Calculation                                                                                          | 56        | 50%     | 28       | 8 17-Aug-18 A | 23-Jul-19     |     |                       |          |               |
| Fire Service System        |                                                                                                                                                  |           |         |          |               |               |     |                       |          |               |
| NVB-EMD1135                | Authorities Review and Comment of FS Pump Head Calculation                                                                                       | 56        | 50%     | 28       | 01-Aug-18 A   | 23-Jul-19     |     |                       |          |               |
| NVB-EMD1155                | Authorities Review and Comment of Sprinkler Pump Head Calculation                                                                                | 56        | 50%     | 28       | 3 14-Aug-18 A | 23-Jul-19     |     |                       |          |               |
| NVB-EMD1175                | Authorities Review and Comment of FM200 System Design Calculation                                                                                | 28        | 50%     | 14       | 13-Aug-18 A   | 06-Jul-19     |     |                       |          |               |
| Plumbing & Drainage Sy     | /stem                                                                                                                                            |           |         |          |               |               |     |                       |          |               |
| NVB-EMD1305                | Authorities Review and Comment of Drainage Sump Pumps and Pump Pits Calculation                                                                  | 56        | 50%     | 28       | 07-Aug-18 A   | 23-Jul-19     |     |                       |          |               |
| Maintenance Depot          |                                                                                                                                                  |           |         |          | _             |               |     |                       |          |               |
| MVAC System                |                                                                                                                                                  |           |         |          |               |               |     |                       |          |               |
| MD-EMD1015                 | Authorities Review and Comment of AC Cooling Capacity Calculation                                                                                | 56        | 50%     | 28       | 8 17-Aug-18 A | 23-Jul-19     |     |                       |          |               |
| Electrical System          |                                                                                                                                                  |           |         |          | 0             |               |     |                       |          |               |
| MD-EMD1075                 | Authorities Review and Comment of Electrical Loading Demand Calculation                                                                          | 56        | 50%     | 28       | 8 27-Aug-18 A | 23-Jul-19     |     |                       |          |               |
| MD-EMD1095                 | Authorities Review and Comment of Generator Calculation                                                                                          | 56        | 50%     |          | 06-Oct-18 A   |               |     |                       |          |               |
| Fire Service System        |                                                                                                                                                  |           |         |          |               |               |     |                       |          |               |
| MD-EMD1115                 | Authorities Review and Comment of FS Pump Head Calculation                                                                                       | 56        | 50%     | 28       | 8 14-Aug-18 A | 23-Jul-19     |     |                       |          |               |
| MD-EMD1135                 | Authorities Review and Comment of Sprinkler Pump Head Calculation                                                                                | 56        | 50%     |          | 14-Aug-18 A   |               |     |                       |          |               |
| MD-EMD1155                 | Authorities Review and Comment of FM200 System Design Calculation                                                                                | 56        | 50%     |          | 14-Aug-18 A   |               |     |                       |          |               |
| Plumbing & Drainage Sy     |                                                                                                                                                  |           |         |          |               |               |     |                       |          |               |
| MD-EMD1175                 | Authorities Review and Comment of Pump Head Calculation                                                                                          | 56        | 50%     | 28       | 8 13-Aug-18 A | 23-Jul-19     |     |                       |          |               |
| MD-EMD1195                 | Authorities Review and Comment of Pressure Vessel Calculation                                                                                    | 56        | 50%     |          | 3 13-Aug-18 A |               |     |                       |          |               |
| MD-EMD1215                 | Authorities Review and Comment of Pressure Vessel Calculation<br>Authorities Review and Comment of Drainage Sump Pumps and Pump Pits Calculation | 56        | 50%     |          | 27-Aug-18 A   |               |     |                       |          |               |
| Satellite Control Building |                                                                                                                                                  |           | 0070    | 20       |               |               |     |                       |          |               |
| MVAC System                |                                                                                                                                                  |           |         |          |               |               |     |                       |          |               |
| SCB-EMD1015                | Authorities Review and Comment of AC Cooling Capacity Calculation                                                                                | 56        | 50%     | 20       | 8 17-Aug-18 A | 23-Jul-19     |     |                       |          |               |
|                            | Automotion and comment of No cooling capacity calculation                                                                                        | 50        | 5078    | 20       | , 17 Aug-10 A |               |     |                       |          |               |
|                            |                                                                                                                                                  |           |         |          |               |               |     | D 0/05 Date           | Revision | Checked Appro |
|                            |                                                                                                                                                  |           |         |          |               |               |     | P 2/25 Date 20-Jun-19 |          |               |
|                            | NORTHERN TUNN                                                                                                                                    |           |         |          |               |               |     |                       |          |               |
|                            | THREE MONTH                                                                                                                                      | ILY PROGE | RAMME / | AS OF 20 | JUN 201       | 9             |     |                       |          |               |
|                            |                                                                                                                                                  |           |         |          |               |               |     |                       |          |               |
|                            |                                                                                                                                                  |           |         |          |               |               |     |                       |          |               |