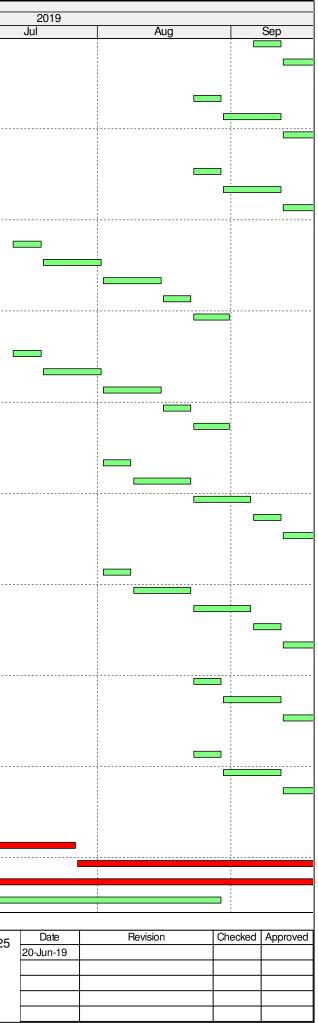

Appendix B

Construction Programme

|                           | Activity                                                                        | Duration  | % Comp   | Remaining Start            | Finish        |     |      |             |          |              |
|---------------------------|---------------------------------------------------------------------------------|-----------|----------|----------------------------|---------------|-----|------|-------------|----------|--------------|
|                           |                                                                                 | (Days)    |          | Duration                   |               | Jur |      | 2019<br>Jul | Aug      | Sep          |
| HY2017/10 - Works Program | nme Three Month Rolling Programme of 20-Jun-19                                  |           |          |                            |               |     |      | 001         | , lug    |              |
| Contract Dates            |                                                                                 |           |          |                            |               |     |      |             |          |              |
| Key Dates                 |                                                                                 |           |          |                            |               |     |      |             |          |              |
| KD01                      | KD01 - Toll Control Bldg & TCSS Provision                                       | 0         | 100%     | 0                          | 31-May-19     | •   |      |             |          |              |
| KD02                      | KD02 - Admin Bldg, Maintenance Depot, Kiosk N2, & TCSS Provision                | 0         | 0%       | 0                          | 28-Aug-19*    |     |      |             |          | •            |
| KD04                      | KD04 - Underpass/Roundabout Area & TCSS Provision                               | 0         | 0%       | 0                          | 30-Jul-19*    |     |      |             | •        |              |
| Portion Access Dates      |                                                                                 |           | 0,0      | <b>U</b>                   |               |     |      |             |          |              |
| P2010                     | Access to Portion VII SVB Basement BL1                                          | 0         | 0%       | 0 30-Jun-19                |               |     | •    |             |          |              |
| P2020                     | Access to Portion VII SVB G/F                                                   | 0         | 0%       | 0 31-Jul-19                |               |     |      |             | •        |              |
| P2030                     | Access to Portion VII SVB 1/F                                                   | 0         | 0%       | 0 30-Aug-19                |               |     |      |             |          | •            |
| P320                      | Access to Portion III (Day 437)                                                 | 0         | 0%       | 0 17-Jul-19                |               |     |      | •           |          |              |
| Portion Possession Dates  |                                                                                 | 0         | 070      |                            |               |     |      |             |          |              |
| P270                      | Possession to Portion XIX (Day 390)                                             | 0         | 0%       | 0 20-Jun-19                |               |     | •    |             |          |              |
| P285                      | Possession to Portion XI (Day 390)                                              | 0         | 0%       | 0 20-Jun-19                |               |     | •    |             |          |              |
| P290                      | Possession to Portion XXIa (Day 390)                                            | 0         | 0%       | 0 20-Jun-19                |               |     | •    |             |          |              |
| P295                      | Possession to Portion IX (Day 390)                                              | 0         | 0%       | 0 20-Jun-19                |               |     | •    |             |          |              |
| P295<br>P300              | Possession to Portion IX (Day 390)<br>Possession to Portion XXIb (Day 390)      | 0         | 0%<br>0% | 0 20-Jun-19                |               |     | •    |             |          |              |
| P300<br>P305              | Possession to Portion X(Day 390)<br>Possession to Portion X (Day 390)           | 0         | 0%<br>0% | 0 20-Jun-19                |               |     |      |             |          |              |
| P305<br>P315              |                                                                                 | 0         | 0%       | 0 20-Jun-19                |               |     |      |             |          |              |
| P315<br>P325              | Possession to Portion XXIc (Day 390)<br>Possession to Portion XXII (Day 483)    | 0         | 0%       | 0 20-Jun-19<br>0 01-Sep-19 |               |     |      |             |          |              |
|                           |                                                                                 |           |          | · · · ·                    |               |     |      |             |          |              |
| P335                      | Possession to Portion XXIII (Day 483)                                           | 0         | 0%       | 0 01-Sep-19                |               |     |      |             |          |              |
| P345                      | Possession to Portion VIb (Day 483)                                             | 0         | 0%       | 0 01-Sep-19                |               |     |      |             |          |              |
| Major Design Submission 8 | k Approval                                                                      |           |          |                            | <u></u>       |     |      |             |          |              |
| Toll Control Building     |                                                                                 |           |          |                            |               |     |      |             |          |              |
| MVAC System               |                                                                                 | 50        | 500/     |                            |               |     |      |             |          |              |
| TCB-EMD1095               | Authorities Review and Comment of AHU/PAU Static Pressure Calculation           | 56        | 50%      | 28 23-Aug-18 A             |               |     |      |             |          |              |
| TCB-EMD1115               | Authorities Review and Comment of MVAC Pump head calculation                    | 56        | 50%      | 28 23-Aug-18 A             | A 23-Jul-19   |     |      |             |          |              |
| Electrical System         |                                                                                 |           |          |                            |               |     |      |             |          |              |
| TCB-EMD1015               | Authorities Review and Comment of UPS and Battery Capacity Calculations         | 56        | 50%      | 28 22-Aug-18 A             |               |     |      |             |          |              |
| TCB-EMD1055               | Authorities Review and Comment of Generator Calculation                         | 56        | 50%      | 28 15-Aug-18 A             |               |     |      |             |          |              |
| TCB-EMD1305               | Submission of System Design of PV System                                        | 0         | 100%     | 0 28-May-19                |               | •   |      |             |          |              |
| TCB-EMD1315               | ER Review and Comment of System Design of PV System                             | 26        | 100%     |                            | A 10-Jun-19 A |     |      |             |          |              |
| TCB-EMD1325               | Preparation and Resubmission of System Design of PV System                      | 26        | 50%      | 13 11-Jun-19 A             |               |     |      |             |          |              |
| TCB-EMD1335               | ER Review and Approval of System Design of PV System                            | 13        | 0%       | 13 06-Jul-19               | 20-Jul-19     |     |      |             |          |              |
| TCB-EMD1345               | Authorities Review and Comment of PV System                                     | 56        | 50%      | 28 28-May-19               | A 23-Jul-19   |     |      |             |          |              |
| Fire Service System       |                                                                                 |           |          |                            |               |     |      |             |          |              |
| TCB-EMD1175               | Authorities Review and Comment of FS Pump Head Calculation                      | 56        | 50%      | 28 01-Aug-18 A             |               |     |      |             |          |              |
| TCB-EMD1195               | Authorities Review and Comment of Sprinkler Pump Head Calculation               | 56        | 50%      | 28 14-Aug-18 A             | A 23-Jul-19   |     |      |             |          |              |
| TCB-EMD1215               | Authorities Review and Comment of FM200 System Design Calculation               | 56        | 50%      | 28 13-Aug-18 A             | 4 23-Jul-19   |     |      |             |          |              |
| Plumbing & Drainage Sy    | stem                                                                            |           |          |                            |               |     |      |             |          |              |
| TCB-EMD1235               | Authorities Review and Comment of Pump Head Calculation                         | 56        | 50%      | 28 07-Aug-18 A             | 4 23-Jul-19   |     |      |             |          |              |
| TCB-EMD1275               | Authorities Review and Comment of Hot water system capacity calculation         | 56        | 50%      | 28 07-Aug-18 A             | 4 23-Jul-19   |     |      |             |          |              |
| TCB-EMD1395               | Authorities Review and Comment of Drainage Sump Pumps and Pump Pits Calculation | 56        | 50%      | 28 23-Jul-18 A             | 23-Jul-19     |     |      |             |          |              |
| Administration Building   |                                                                                 |           |          | ·                          |               |     |      |             |          |              |
| MVAC System               |                                                                                 |           |          |                            |               |     |      |             |          |              |
| ADB-EMD1015               | Authorities Review and Comment of AC Cooling Capacity Calculation               | 56        | 50%      | 28 17-Aug-18               | A 23-Jul-19   |     |      |             |          |              |
| ADB-EMD1035               | Authorities Review and Comment of AHU/PAU Static Pressure Calculation           | 56        | 50%      | 28 08-Oct-18 A             | 23-Jul-19     |     |      |             |          |              |
| ADB-EMD1055               | Authorities Review and Comment of Pump head calculation                         | 56        | 50%      | 28 07-Nov-18               | A 23-Jul-19   |     |      |             |          |              |
|                           | ·                                                                               |           | I        | I                          |               | · · |      |             | ı        | ı            |
|                           |                                                                                 | ONTRACT N | O. HY20  | 17/10                      |               |     | P 1/ | 25 Date     | Revision | Checked Appr |
|                           |                                                                                 |           |          |                            | ORKS          |     |      | 20-Jun-19   |          |              |
|                           |                                                                                 |           |          |                            |               |     |      |             |          |              |
|                           |                                                                                 |           |          | AS OF 20 JUN 201           | Э             |     |      |             |          |              |
|                           |                                                                                 |           |          |                            |               |     |      |             |          |              |