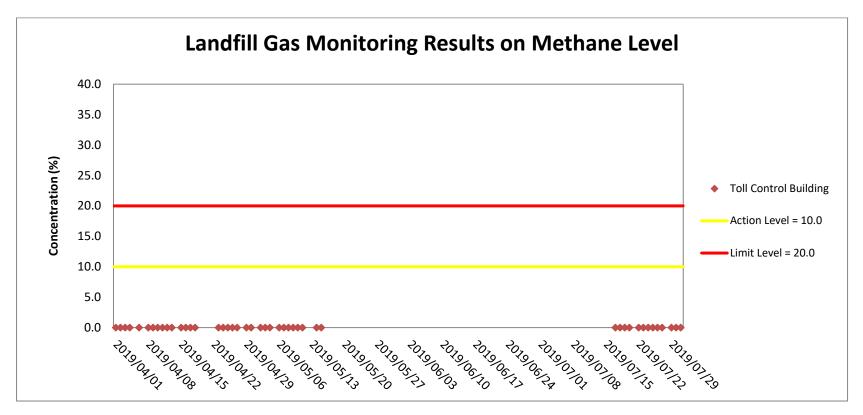

## Appendix H

Landfill Gas Monitoring Results and Graphical Presentation Landfill Gas Monitoring Results on Methane Level

| Project | Works      | Date(yyyy-mm-dd) | Monitoring Location    | Time (hh:mm, 24hour) | Results (%) | Action Level (%) | Limit Level (%) |
|---------|------------|------------------|------------------------|----------------------|-------------|------------------|-----------------|
| TMCLKL  | HY/2017/10 | 2019/07/17       | Ventilation Plant Room | 8:15                 | 0           |                  |                 |
| TMCLKL  | HY/2017/10 | 2019/07/17       | Ventilation Plant Room | 13:15                | 0           |                  |                 |
| TMCLKL  | HY/2017/10 | 2019/07/18       | Ventilation Plant Room | 8:15                 | 0           |                  |                 |
| TMCLKL  | HY/2017/10 | 2019/07/18       | Ventilation Plant Room | 13:15                | 0           |                  |                 |
| TMCLKL  | HY/2017/10 | 2019/07/19       | Ventilation Plant Room | 8:15                 | 0           |                  |                 |
| TMCLKL  | HY/2017/10 | 2019/07/19       | Ventilation Plant Room | 13:15                | 0           |                  |                 |
| TMCLKL  | HY/2017/10 | 2019/07/20       | Ventilation Plant Room | 8:15                 | 0           |                  |                 |
| TMCLKL  | HY/2017/10 | 2019/07/20       | Ventilation Plant Room | 13:15                | 0           |                  |                 |
| TMCLKL  | HY/2017/10 | 2019/07/22       | Ventilation Plant Room | 8:15                 | 0           |                  |                 |
| TMCLKL  | HY/2017/10 | 2019/07/22       | Ventilation Plant Room | 13:15                | 0           |                  |                 |
| TMCLKL  | HY/2017/10 | 2019/07/23       | Ventilation Plant Room | 8:15                 | 0           |                  |                 |
| TMCLKL  | HY/2017/10 | 2019/07/23       | Ventilation Plant Room | 13:15                | 0           |                  |                 |
| TMCLKL  | HY/2017/10 | 2019/07/24       | Ventilation Plant Room | 8:15                 | 0           | 10.0             | 20.0            |
| TMCLKL  | HY/2017/10 | 2019/07/24       | Ventilation Plant Room | 13:15                | 0           | 10.0             | 20.0            |
| TMCLKL  | HY/2017/10 | 2019/07/25       | Ventilation Plant Room | 8:15                 | 0           |                  |                 |
| TMCLKL  | HY/2017/10 | 2019/07/25       | Ventilation Plant Room | 13:15                | 0           |                  |                 |
| TMCLKL  | HY/2017/10 | 2019/07/26       | Ventilation Plant Room | 8:15                 | 0           |                  |                 |
| TMCLKL  | HY/2017/10 | 2019/07/26       | Ventilation Plant Room | 13:15                | 0           |                  |                 |
| TMCLKL  | HY/2017/10 | 2019/07/27       | Ventilation Plant Room | 8:15                 | 0           |                  |                 |
| TMCLKL  | HY/2017/10 | 2019/07/27       | Ventilation Plant Room | 13:15                | 0           |                  |                 |
| TMCLKL  | HY/2017/10 | 2019/07/29       | Ventilation Plant Room | 8:15                 | 0           |                  |                 |
| TMCLKL  | HY/2017/10 | 2019/07/29       | Ventilation Plant Room | 13:15                | 0           |                  |                 |
| TMCLKL  | HY/2017/10 | 2019/07/30       | Ventilation Plant Room | 8:15                 | 0           |                  |                 |
| TMCLKL  | HY/2017/10 | 2019/07/30       | Ventilation Plant Room | 13:15                | 0           |                  |                 |
| TMCLKL  | HY/2017/10 | 2019/07/31       | Ventilation Plant Room | 8:15                 | 0           |                  |                 |
| TMCLKL  | HY/2017/10 | 2019/07/31       | Ventilation Plant Room | 13:15                | 0           |                  |                 |
|         |            |                  |                        | Average              | 0           |                  |                 |
|         |            |                  |                        | Min.                 | 0           |                  |                 |
|         |            |                  |                        | ·                    |             |                  |                 |

Max.

0

Landfill Gas Monitoring Results on Oxygen Level

| Project | Works      | Date(yyyy-mm-dd) | Station                | Time (hh:mm, 24hour) | Results (%) | Action Level (%) | Limit Level (%) |
|---------|------------|------------------|------------------------|----------------------|-------------|------------------|-----------------|
| TMCLKL  | HY/2017/10 | 2019/07/17       | Ventilation Plant Room | 8:15                 | 20.8        |                  |                 |
| TMCLKL  | HY/2017/10 | 2019/07/17       | Ventilation Plant Room | 13:15                | 20.8        |                  |                 |
| TMCLKL  | HY/2017/10 | 2019/07/18       | Ventilation Plant Room | 8:15                 | 20.7        |                  |                 |
| TMCLKL  | HY/2017/10 | 2019/07/18       | Ventilation Plant Room | 13:15                | 20.8        |                  |                 |
| TMCLKL  | HY/2017/10 | 2019/07/19       | Ventilation Plant Room | 8:15                 | 20.8        |                  |                 |
| TMCLKL  | HY/2017/10 | 2019/07/19       | Ventilation Plant Room | 13:15                | 20.8        |                  |                 |
| TMCLKL  | HY/2017/10 | 2019/07/20       | Ventilation Plant Room | 8:15                 | 20.8        |                  |                 |
| TMCLKL  | HY/2017/10 | 2019/07/20       | Ventilation Plant Room | 13:15                | 20.8        |                  |                 |
| TMCLKL  | HY/2017/10 | 2019/07/22       | Ventilation Plant Room | 8:15                 | 20.8        |                  |                 |
| TMCLKL  | HY/2017/10 | 2019/07/22       | Ventilation Plant Room | 13:15                | 20.8        |                  |                 |
| TMCLKL  | HY/2017/10 | 2019/07/23       | Ventilation Plant Room | 8:15                 | 20.9        |                  |                 |
| TMCLKL  | HY/2017/10 | 2019/07/23       | Ventilation Plant Room | 13:15                | 20.8        |                  | 18.0            |
| TMCLKL  | HY/2017/10 | 2019/07/24       | Ventilation Plant Room | 8:15                 | 20.8        | 19.0             |                 |
| TMCLKL  | HY/2017/10 | 2019/07/24       | Ventilation Plant Room | 13:15                | 20.8        | 19.0             | 10.0            |
| TMCLKL  | HY/2017/10 | 2019/07/25       | Ventilation Plant Room | 8:15                 | 20.8        |                  |                 |
| TMCLKL  | HY/2017/10 | 2019/07/25       | Ventilation Plant Room | 13:15                | 20.8        |                  |                 |
| TMCLKL  | HY/2017/10 | 2019/07/26       | Ventilation Plant Room | 8:15                 | 20.7        |                  |                 |
| TMCLKL  | HY/2017/10 | 2019/07/26       | Ventilation Plant Room | 13:15                | 20.8        |                  |                 |
| TMCLKL  | HY/2017/10 | 2019/07/27       | Ventilation Plant Room | 8:15                 | 20.8        |                  |                 |
| TMCLKL  | HY/2017/10 | 2019/07/27       | Ventilation Plant Room | 13:15                | 20.8        |                  |                 |
| TMCLKL  | HY/2017/10 | 2019/07/29       | Ventilation Plant Room | 8:15                 | 20.8        |                  |                 |
| TMCLKL  | HY/2017/10 | 2019/07/29       | Ventilation Plant Room | 13:15                | 20.8        |                  |                 |
| TMCLKL  | HY/2017/10 | 2019/07/30       | Ventilation Plant Room | 8:15                 | 20.9        |                  |                 |
| TMCLKL  | HY/2017/10 | 2019/07/30       | Ventilation Plant Room | 13:15                | 20.8        |                  |                 |
| TMCLKL  | HY/2017/10 | 2019/07/31       | Ventilation Plant Room | 8:15                 | 20.8        |                  |                 |
| TMCLKL  | HY/2017/10 | 2019/07/31       | Ventilation Plant Room | 13:15                | 20.8        |                  |                 |
|         |            |                  |                        | Average              | 20.8        |                  |                 |
|         |            |                  |                        | Min.                 | 20.7        |                  |                 |
|         |            |                  | ļ ·                    |                      |             |                  |                 |