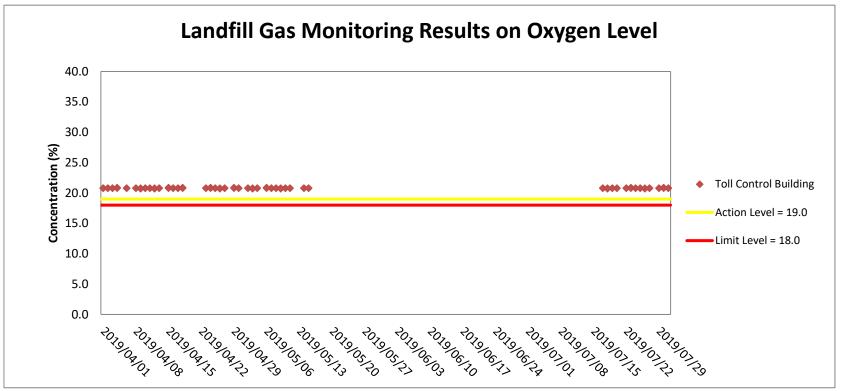

Max.

0

Landfill Gas Monitoring Results on Oxygen Level

| Project | Works      | Date(yyyy-mm-dd) | Station                | Time (hh:mm, 24hour) | Results (%) | Action Level (%) | Limit Level (%) |
|---------|------------|------------------|------------------------|----------------------|-------------|------------------|-----------------|
| TMCLKL  | HY/2017/10 | 2019/07/17       | Ventilation Plant Room | 8:15                 | 20.8        |                  |                 |
| TMCLKL  | HY/2017/10 | 2019/07/17       | Ventilation Plant Room | 13:15                | 20.8        |                  |                 |
| TMCLKL  | HY/2017/10 | 2019/07/18       | Ventilation Plant Room | 8:15                 | 20.7        |                  |                 |
| TMCLKL  | HY/2017/10 | 2019/07/18       | Ventilation Plant Room | 13:15                | 20.8        |                  |                 |
| TMCLKL  | HY/2017/10 | 2019/07/19       | Ventilation Plant Room | 8:15                 | 20.8        |                  |                 |
| TMCLKL  | HY/2017/10 | 2019/07/19       | Ventilation Plant Room | 13:15                | 20.8        |                  |                 |
| TMCLKL  | HY/2017/10 | 2019/07/20       | Ventilation Plant Room | 8:15                 | 20.8        |                  |                 |
| TMCLKL  | HY/2017/10 | 2019/07/20       | Ventilation Plant Room | 13:15                | 20.8        |                  |                 |
| TMCLKL  | HY/2017/10 | 2019/07/22       | Ventilation Plant Room | 8:15                 | 20.8        |                  |                 |
| TMCLKL  | HY/2017/10 | 2019/07/22       | Ventilation Plant Room | 13:15                | 20.8        |                  |                 |
| TMCLKL  | HY/2017/10 | 2019/07/23       | Ventilation Plant Room | 8:15                 | 20.9        |                  |                 |
| TMCLKL  | HY/2017/10 | 2019/07/23       | Ventilation Plant Room | 13:15                | 20.8        |                  | 18.0            |
| TMCLKL  | HY/2017/10 | 2019/07/24       | Ventilation Plant Room | 8:15                 | 20.8        | 19.0             |                 |
| TMCLKL  | HY/2017/10 | 2019/07/24       | Ventilation Plant Room | 13:15                | 20.8        | 19.0             | 10.0            |
| TMCLKL  | HY/2017/10 | 2019/07/25       | Ventilation Plant Room | 8:15                 | 20.8        |                  |                 |
| TMCLKL  | HY/2017/10 | 2019/07/25       | Ventilation Plant Room | 13:15                | 20.8        |                  |                 |
| TMCLKL  | HY/2017/10 | 2019/07/26       | Ventilation Plant Room | 8:15                 | 20.7        |                  |                 |
| TMCLKL  | HY/2017/10 | 2019/07/26       | Ventilation Plant Room | 13:15                | 20.8        |                  |                 |
| TMCLKL  | HY/2017/10 | 2019/07/27       | Ventilation Plant Room | 8:15                 | 20.8        |                  |                 |
| TMCLKL  | HY/2017/10 | 2019/07/27       | Ventilation Plant Room | 13:15                | 20.8        |                  |                 |
| TMCLKL  | HY/2017/10 | 2019/07/29       | Ventilation Plant Room | 8:15                 | 20.8        |                  |                 |
| TMCLKL  | HY/2017/10 | 2019/07/29       | Ventilation Plant Room | 13:15                | 20.8        |                  |                 |
| TMCLKL  | HY/2017/10 | 2019/07/30       | Ventilation Plant Room | 8:15                 | 20.9        |                  |                 |
| TMCLKL  | HY/2017/10 | 2019/07/30       | Ventilation Plant Room | 13:15                | 20.8        |                  |                 |
| TMCLKL  | HY/2017/10 | 2019/07/31       | Ventilation Plant Room | 8:15                 | 20.8        |                  |                 |
| TMCLKL  | HY/2017/10 | 2019/07/31       | Ventilation Plant Room | 13:15                | 20.8        |                  |                 |
|         |            |                  |                        | Average              | 20.8        |                  |                 |
|         |            |                  |                        | Min.                 | 20.7        |                  |                 |
|         |            |                  | ļ ·                    |                      |             |                  |                 |

Max.

20.9

Landfill Gas Monitoring Results on Carbon Dioxide Level

| Project | Works      | Date(yyyy-mm-dd) | Station                | Time (hh:mm, 24hour) | Results (%) | Action Level (%) | Limit Level (%) |
|---------|------------|------------------|------------------------|----------------------|-------------|------------------|-----------------|
| TMCLKL  | HY/2017/10 | 2019/07/17       | Ventilation Plant Room | 8:15                 | 0.04        |                  |                 |
| TMCLKL  | HY/2017/10 | 2019/07/17       | Ventilation Plant Room | 13:15                | 0.03        |                  |                 |
| TMCLKL  | HY/2017/10 | 2019/07/18       | Ventilation Plant Room | 8:15                 | 0.04        |                  |                 |
| TMCLKL  | HY/2017/10 | 2019/07/18       | Ventilation Plant Room | 13:15                | 0.03        |                  |                 |
| TMCLKL  | HY/2017/10 | 2019/07/19       | Ventilation Plant Room | 8:15                 | 0.03        |                  |                 |
| TMCLKL  | HY/2017/10 | 2019/07/19       | Ventilation Plant Room | 13:15                | 0.03        |                  |                 |
| TMCLKL  | HY/2017/10 | 2019/07/20       | Ventilation Plant Room | 8:15                 | 0.03        |                  |                 |
| TMCLKL  | HY/2017/10 | 2019/07/20       | Ventilation Plant Room | 13:15                | 0.03        |                  |                 |
| TMCLKL  | HY/2017/10 | 2019/07/22       | Ventilation Plant Room | 8:15                 | 0.04        |                  |                 |
| TMCLKL  | HY/2017/10 | 2019/07/22       | Ventilation Plant Room | 13:15                | 0.03        |                  |                 |
| TMCLKL  | HY/2017/10 | 2019/07/23       | Ventilation Plant Room | 8:15                 | 0.03        |                  |                 |
| TMCLKL  | HY/2017/10 | 2019/07/23       | Ventilation Plant Room | 13:15                | 0.03        |                  |                 |
| TMCLKL  | HY/2017/10 | 2019/07/24       | Ventilation Plant Room | 8:15                 | 0.04        | 0.5              | 1.5             |
| TMCLKL  | HY/2017/10 | 2019/07/24       | Ventilation Plant Room | 13:15                | 0.03        | 0.5              | 1.5             |
| TMCLKL  | HY/2017/10 | 2019/07/25       | Ventilation Plant Room | 8:15                 | 0.04        |                  |                 |
| TMCLKL  | HY/2017/10 | 2019/07/25       | Ventilation Plant Room | 13:15                | 0.03        |                  |                 |
| TMCLKL  | HY/2017/10 | 2019/07/26       | Ventilation Plant Room | 8:15                 | 0.03        |                  |                 |
| TMCLKL  | HY/2017/10 | 2019/07/26       | Ventilation Plant Room | 13:15                | 0.03        |                  |                 |
| TMCLKL  | HY/2017/10 | 2019/07/27       | Ventilation Plant Room | 8:15                 | 0.03        |                  |                 |
| TMCLKL  | HY/2017/10 | 2019/07/27       | Ventilation Plant Room | 13:15                | 0.03        |                  |                 |
| TMCLKL  | HY/2017/10 | 2019/07/29       | Ventilation Plant Room | 8:15                 | 0.03        |                  |                 |
| TMCLKL  | HY/2017/10 | 2019/07/29       | Ventilation Plant Room | 13:15                | 0.03        |                  |                 |
| TMCLKL  | HY/2017/10 | 2019/07/30       | Ventilation Plant Room | 8:15                 | 0.04        |                  |                 |
| TMCLKL  | HY/2017/10 | 2019/07/30       | Ventilation Plant Room | 13:15                | 0.03        |                  |                 |
| TMCLKL  | HY/2017/10 | 2019/07/31       | Ventilation Plant Room | 8:15                 | 0.03        |                  |                 |
| TMCLKL  | HY/2017/10 | 2019/07/31       | Ventilation Plant Room | 13:15                | 0.03        |                  |                 |
|         |            |                  |                        | Average              | 0.03        |                  |                 |
|         |            |                  |                        | Min.                 | 0.03        |                  |                 |
|         |            |                  | · ·                    | = =                  |             |                  |                 |