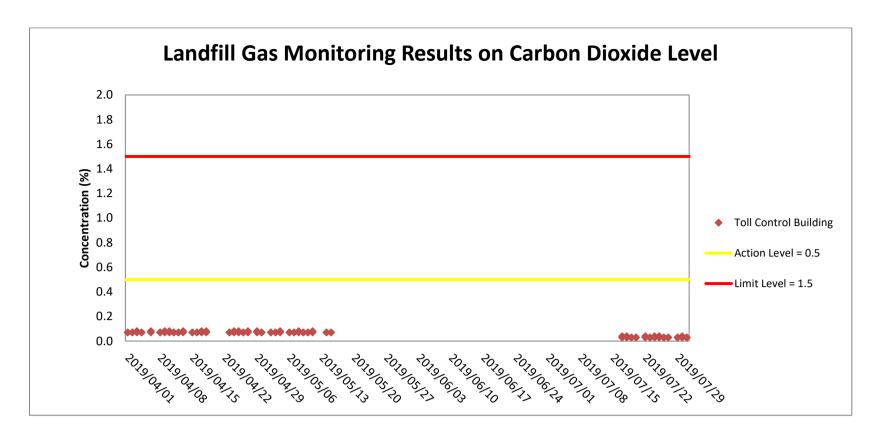

Max.

20.9

Landfill Gas Monitoring Results on Carbon Dioxide Level

| Project | Works      | Date(yyyy-mm-dd) | Station                | Time (hh:mm, 24hour) | Results (%) | Action Level (%) | Limit Level (%) |
|---------|------------|------------------|------------------------|----------------------|-------------|------------------|-----------------|
| TMCLKL  | HY/2017/10 | 2019/07/17       | Ventilation Plant Room | 8:15                 | 0.04        |                  |                 |
| TMCLKL  | HY/2017/10 | 2019/07/17       | Ventilation Plant Room | 13:15                | 0.03        |                  |                 |
| TMCLKL  | HY/2017/10 | 2019/07/18       | Ventilation Plant Room | 8:15                 | 0.04        |                  |                 |
| TMCLKL  | HY/2017/10 | 2019/07/18       | Ventilation Plant Room | 13:15                | 0.03        |                  |                 |
| TMCLKL  | HY/2017/10 | 2019/07/19       | Ventilation Plant Room | 8:15                 | 0.03        |                  |                 |
| TMCLKL  | HY/2017/10 | 2019/07/19       | Ventilation Plant Room | 13:15                | 0.03        |                  |                 |
| TMCLKL  | HY/2017/10 | 2019/07/20       | Ventilation Plant Room | 8:15                 | 0.03        |                  |                 |
| TMCLKL  | HY/2017/10 | 2019/07/20       | Ventilation Plant Room | 13:15                | 0.03        |                  |                 |
| TMCLKL  | HY/2017/10 | 2019/07/22       | Ventilation Plant Room | 8:15                 | 0.04        |                  |                 |
| TMCLKL  | HY/2017/10 | 2019/07/22       | Ventilation Plant Room | 13:15                | 0.03        |                  |                 |
| TMCLKL  | HY/2017/10 | 2019/07/23       | Ventilation Plant Room | 8:15                 | 0.03        |                  |                 |
| TMCLKL  | HY/2017/10 | 2019/07/23       | Ventilation Plant Room | 13:15                | 0.03        |                  |                 |
| TMCLKL  | HY/2017/10 | 2019/07/24       | Ventilation Plant Room | 8:15                 | 0.04        | 0.5              | 1.5             |
| TMCLKL  | HY/2017/10 | 2019/07/24       | Ventilation Plant Room | 13:15                | 0.03        | 0.5              | 1.5             |
| TMCLKL  | HY/2017/10 | 2019/07/25       | Ventilation Plant Room | 8:15                 | 0.04        |                  |                 |
| TMCLKL  | HY/2017/10 | 2019/07/25       | Ventilation Plant Room | 13:15                | 0.03        |                  |                 |
| TMCLKL  | HY/2017/10 | 2019/07/26       | Ventilation Plant Room | 8:15                 | 0.03        |                  |                 |
| TMCLKL  | HY/2017/10 | 2019/07/26       | Ventilation Plant Room | 13:15                | 0.03        |                  |                 |
| TMCLKL  | HY/2017/10 | 2019/07/27       | Ventilation Plant Room | 8:15                 | 0.03        |                  |                 |
| TMCLKL  | HY/2017/10 | 2019/07/27       | Ventilation Plant Room | 13:15                | 0.03        |                  |                 |
| TMCLKL  | HY/2017/10 | 2019/07/29       | Ventilation Plant Room | 8:15                 | 0.03        |                  |                 |
| TMCLKL  | HY/2017/10 | 2019/07/29       | Ventilation Plant Room | 13:15                | 0.03        |                  |                 |
| TMCLKL  | HY/2017/10 | 2019/07/30       | Ventilation Plant Room | 8:15                 | 0.04        |                  |                 |
| TMCLKL  | HY/2017/10 | 2019/07/30       | Ventilation Plant Room | 13:15                | 0.03        |                  |                 |
| TMCLKL  | HY/2017/10 | 2019/07/31       | Ventilation Plant Room | 8:15                 | 0.03        |                  |                 |
| TMCLKL  | HY/2017/10 | 2019/07/31       | Ventilation Plant Room | 13:15                | 0.03        |                  |                 |
|         |            |                  |                        | Average              | 0.03        |                  |                 |
|         |            |                  |                        | Min.                 | 0.03        |                  |                 |
|         |            |                  | · ·                    | = =                  |             |                  |                 |

Max.

0.04

Weather condition within the reporting period was sunny to rainy
Major construction works undertaken within the reporting period include Electrical and Mechanical Works and Architectural Builder's Work and
Finishes at Toll Control Building, Electrical and Mechanical Works at Ventilation Plant Room, North Ventilation Room and Tunnel, Building
Structure at Administration Building, Maintenance Depot, Fire Services Building, Customs and Excise Building and Satellite Control Building and
Electrical and Mechanical Works and Architectural Builder's Work and Finishes at Kiosk N2 and Underpass at C3 area.