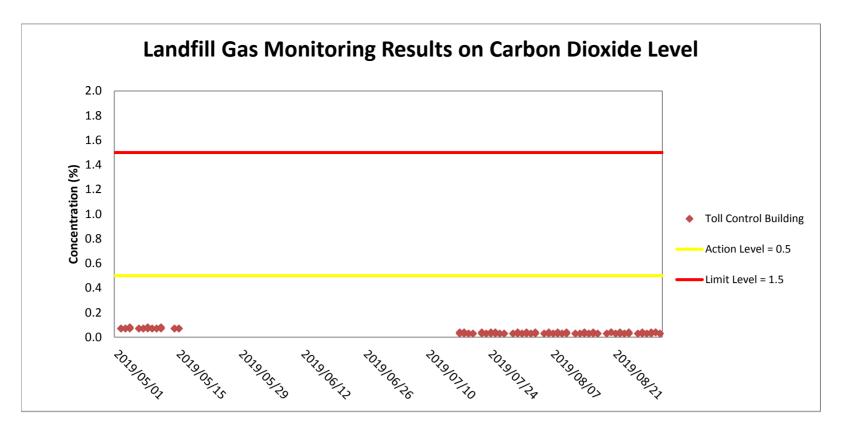

Min.

Max.

20.8

20.9

|         |                          | Results on Carbon Dioxide |                                              |                      | · - ·        |                  |                 |
|---------|--------------------------|---------------------------|----------------------------------------------|----------------------|--------------|------------------|-----------------|
| Project | Works                    | Date(yyyy-mm-dd)          | Station                                      | Time (hh:mm, 24hour) | Results (%)  | Action Level (%) | Limit Level (%) |
| TMCLKL  | HY/2017/10               | 2019/08/01                | Toll Control Building                        | 8:15                 | 0.03         |                  |                 |
| TMCLKL  | HY/2017/10               | 2019/08/01                | Toll Control Building                        | 13:15                | 0.04         |                  |                 |
| TMCLKL  | HY/2017/10               | 2019/08/02                | Toll Control Building                        | 8:15                 | 0.03         |                  |                 |
| TMCLKL  | HY/2017/10               | 2019/08/02                | Toll Control Building                        | 13:15                | 0.03         |                  |                 |
| TMCLKL  | HY/2017/10               | 2019/08/03                | Toll Control Building                        | 8:15                 | 0.03         |                  |                 |
| TMCLKL  | HY/2017/10               | 2019/08/03                | Toll Control Building                        | 13:15                | 0.04         |                  |                 |
| TMCLKL  | HY/2017/10               | 2019/08/05                | Toll Control Building                        | 8:15                 | 0.03         |                  |                 |
| TMCLKL  | HY/2017/10               | 2019/08/05                | Toll Control Building                        | 13:15                | 0.03         |                  |                 |
| TMCLKL  | HY/2017/10               | 2019/08/06                | Toll Control Building                        | 8:15                 | 0.03         |                  |                 |
| TMCLKL  | HY/2017/10               | 2019/08/06                | Toll Control Building                        | 13:15                | 0.04         |                  |                 |
| TMCLKL  | HY/2017/10               | 2019/08/07                | Toll Control Building                        | 8:15                 | 0.03         |                  |                 |
| TMCLKL  | HY/2017/10               | 2019/08/07                | Toll Control Building                        | 13:15                | 0.03         |                  |                 |
| TMCLKL  | HY/2017/10               | 2019/08/08                | Toll Control Building                        | 8:15                 | 0.03         |                  |                 |
| TMCLKL  | HY/2017/10               | 2019/08/08                | Toll Control Building                        | 13:15                | 0.04         |                  |                 |
| TMCLKL  | HY/2017/10               | 2019/08/09                | Toll Control Building                        | 8:15                 | 0.03         |                  |                 |
| TMCLKL  | HY/2017/10               | 2019/08/09                | Toll Control Building                        | 13:15                | 0.03         |                  |                 |
| TMCLKL  | HY/2017/10               | 2019/08/10                | Toll Control Building                        | 8:15                 | 0.04         |                  |                 |
| TMCLKL  | HY/2017/10               | 2019/08/10                | Toll Control Building                        | 13:15                | 0.03         |                  |                 |
| TMCLKL  | HY/2017/10               | 2019/08/12                | Toll Control Building                        | 8:15                 | 0.03         |                  |                 |
| TMCLKL  | HY/2017/10               | 2019/08/12                | Toll Control Building                        | 13:15                | 0.03         |                  |                 |
| TMCLKL  | HY/2017/10               | 2019/08/13                | Toll Control Building                        | 8:15                 | 0.03         |                  |                 |
| TMCLKL  | HY/2017/10               | 2019/08/13                | Toll Control Building                        | 13:15                | 0.03         |                  |                 |
| TMCLKL  | HY/2017/10               | 2019/08/14                | Toll Control Building                        | 8:15                 | 0.04         |                  |                 |
| TMCLKL  | HY/2017/10               | 2019/08/14                | Toll Control Building                        | 13:15                | 0.03         |                  |                 |
| TMCLKL  | HY/2017/10               | 2019/08/15                | Toll Control Building                        | 8:15                 | 0.03         |                  |                 |
| TMCLKL  | HY/2017/10               | 2019/08/15                | Toll Control Building                        | 13:15                | 0.03         |                  |                 |
| TMCLKL  | HY/2017/10               | 2019/08/16                | Toll Control Building                        | 8:15                 | 0.04         | 0.5              | 1.5             |
| TMCLKL  | HY/2017/10               | 2019/08/16                | Toll Control Building                        | 13:15                | 0.03         |                  |                 |
| TMCLKL  | HY/2017/10               | 2019/08/17                | Toll Control Building                        | 8:15                 | 0.03         |                  |                 |
| TMCLKL  | HY/2017/10               | 2019/08/17                | Toll Control Building                        | 13:15                | 0.03         |                  |                 |
| TMCLKL  | HY/2017/10<br>HY/2017/10 | 2019/08/19                | Toll Control Building                        | 8:15                 | 0.03<br>0.03 |                  |                 |
| TMCLKL  | HY/2017/10               | 2019/08/19                | Toll Control Building                        | 13:15<br>8:15        | 0.03         |                  |                 |
| TMCLKL  | HY/2017/10               | 2019/08/20<br>2019/08/20  | Toll Control Building Toll Control Building  | 13:15                | 0.04         |                  |                 |
| TMCLKL  | HY/2017/10               | 2019/08/21                | Toll Control Building  Toll Control Building | 8:15                 | 0.04         |                  |                 |
| TMCLKL  | HY/2017/10               |                           | _                                            |                      | 0.03         |                  |                 |
| TMCLKL  | HY/2017/10<br>HY/2017/10 | 2019/08/21<br>2019/08/22  | Toll Control Building Toll Control Building  | 13:15<br>8:15        | 0.03         |                  |                 |
| TMCLKL  | HY/2017/10<br>HY/2017/10 | 2019/08/22                | Toll Control Building  Toll Control Building | 13:15                | 0.03         |                  |                 |
| TMCLKL  | HY/2017/10               | 2019/08/23                | Toll Control Building  Toll Control Building | 8:15                 | 0.04         |                  |                 |
| TMCLKL  | HY/2017/11               | 2019/08/23                | Toll Control Building                        | 13:15                | 0.03         |                  |                 |
| TMCLKL  | HY/2017/12               | 2019/08/24                | Toll Control Building                        | 8:15                 | 0.03         |                  |                 |
| TMCLKL  | HY/2017/10               | 2019/08/24                | Toll Control Building                        | 13:15                | 0.04         |                  |                 |
| TMCLKL  | HY/2017/10               | 2019/08/26                | Toll Control Building                        | 8:15                 | 0.04         |                  |                 |
| TMCLKL  | HY/2017/10               | 2019/08/26                | Toll Control Building                        | 13:15                | 0.03         |                  |                 |
| TMCLKL  | HY/2017/10               | 2019/08/27                | Toll Control Building                        | 8:15                 | 0.03         |                  |                 |
| TMCLKL  | HY/2017/10               | 2019/08/27                | Toll Control Building                        | 13:15                | 0.04         |                  |                 |
| TMCLKL  | HY/2017/10               | 2019/08/28                | Toll Control Building                        | 8:15                 | 0.03         |                  |                 |
| TMCLKL  | HY/2017/10               | 2019/08/28                | Toll Control Building                        | 13:15                | 0.03         |                  |                 |
| TMCLKL  | HY/2017/10               | 2019/08/29                | Toll Control Building                        | 8:15                 | 0.03         |                  |                 |
| TMCLKL  | HY/2017/10               | 2019/08/29                | Toll Control Building                        | 13:15                | 0.04         |                  |                 |
| TMCLKL  | HY/2017/10               | 2019/08/30                | Toll Control Building                        | 8:15                 | 0.04         |                  |                 |
| TMCLKL  | HY/2017/10               | 2019/08/30                | Toll Control Building                        | 13:15                | 0.04         |                  |                 |
|         | HY/2017/11               | 2019/08/31                | Toll Control Building                        | 8:15                 | 0.03         |                  |                 |
| TMCLKL  | HY/2017/10               | 2019/08/31                | Toll Control Building                        | 13:15                | 0.03         |                  |                 |
|         | ,2017,10                 | 20.0,00,01                | . c control banding                          | Average              | 0.03         |                  | <u>I</u>        |
|         |                          |                           |                                              |                      | 5.55         |                  |                 |

Min.

Max.

0.03

0.04

Weather condition within the reporting period was sunny to rainy
Major construction works undertaken within the reporting period include Electrical and Mechanical Works and Architectural Builder's Work and Finishes at Toll Control Building, Administration Building, Maintenance Depot, Underpass at C3 area, Kiosk N2 and Tunnel, Electrical and Mechanical Works at Ventilation Plant Room and North Ventilation Room, Building Structure at Fire Services Building, Customs and Excise Building, Satellite Control Building, Kiosk S1 and Toll Booth.