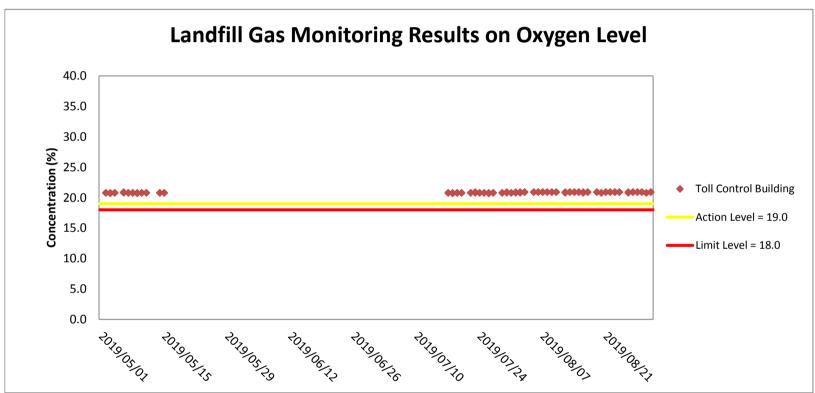

Min. Max.

0

|         |            | Results on Oxygen Level |                       |                      |             |                  |                 |
|---------|------------|-------------------------|-----------------------|----------------------|-------------|------------------|-----------------|
| Project | Works      | Date(yyyy-mm-dd)        | Station               | Time (hh:mm, 24hour) | Results (%) | Action Level (%) | Limit Level (%) |
| TMCLKL  | HY/2017/10 | 2019/08/01              | Toll Control Building | 8:15                 | 20.8        |                  |                 |
| TMCLKL  | HY/2017/10 | 2019/08/01              | Toll Control Building | 13:15                | 20.9        |                  |                 |
| TMCLKL  | HY/2017/10 | 2019/08/02              | Toll Control Building | 8:15                 | 20.8        |                  |                 |
| TMCLKL  | HY/2017/10 | 2019/08/02              | Toll Control Building | 13:15                | 20.9        |                  |                 |
| TMCLKL  | HY/2017/10 | 2019/08/03              | Toll Control Building | 8:15                 | 20.9        |                  |                 |
| TMCLKL  | HY/2017/10 | 2019/08/03              | Toll Control Building | 13:15                | 20.9        |                  |                 |
| TMCLKL  | HY/2017/10 | 2019/08/05              | Toll Control Building | 8:15                 | 20.9        |                  |                 |
| TMCLKL  | HY/2017/10 | 2019/08/05              | Toll Control Building | 13:15                | 20.9        |                  |                 |
| TMCLKL  | HY/2017/10 | 2019/08/06              | Toll Control Building | 8:15                 | 20.9        |                  |                 |
| TMCLKL  | HY/2017/10 | 2019/08/06              | Toll Control Building | 13:15                | 20.9        |                  |                 |
| TMCLKL  | HY/2017/10 | 2019/08/07              | Toll Control Building | 8:15                 | 20.9        |                  |                 |
| TMCLKL  | HY/2017/10 | 2019/08/07              | Toll Control Building | 13:15                | 20.9        |                  |                 |
| TMCLKL  | HY/2017/10 | 2019/08/08              | Toll Control Building | 8:15                 | 20.9        |                  |                 |
| TMCLKL  | HY/2017/10 | 2019/08/08              | Toll Control Building | 13:15                | 20.9        |                  |                 |
| TMCLKL  | HY/2017/10 | 2019/08/09              | Toll Control Building | 8:15                 | 20.9        |                  |                 |
| TMCLKL  | HY/2017/10 | 2019/08/09              | Toll Control Building | 13:15                | 20.9        |                  |                 |
| TMCLKL  | HY/2017/10 | 2019/08/10              | Toll Control Building | 8:15                 | 20.9        |                  |                 |
| TMCLKL  | HY/2017/10 | 2019/08/10              | Toll Control Building | 13:15                | 20.9        |                  |                 |
| TMCLKL  | HY/2017/10 | 2019/08/12              | Toll Control Building | 8:15                 | 20.9        |                  |                 |
| TMCLKL  | HY/2017/10 | 2019/08/12              | Toll Control Building | 13:15                | 20.8        |                  |                 |
| TMCLKL  | HY/2017/10 | 2019/08/13              | Toll Control Building | 8:15                 | 20.9        |                  |                 |
| TMCLKL  | HY/2017/10 | 2019/08/13              | Toll Control Building | 13:15                | 20.9        |                  |                 |
| TMCLKL  | HY/2017/10 | 2019/08/14              | Toll Control Building | 8:15                 | 20.9        |                  |                 |
| TMCLKL  | HY/2017/10 | 2019/08/14              | Toll Control Building | 13:15                | 20.9        |                  |                 |
| TMCLKL  | HY/2017/10 | 2019/08/15              | Toll Control Building | 8:15                 | 20.9        |                  |                 |
| TMCLKL  | HY/2017/10 | 2019/08/15              | Toll Control Building | 13:15                | 20.9        |                  |                 |
| TMCLKL  | HY/2017/10 | 2019/08/16              | Toll Control Building | 8:15                 | 20.9        | 10.0             | 10 0            |
| TMCLKL  | HY/2017/10 | 2019/08/16              | Toll Control Building | 13:15                | 20.8        | 19.0             | 18.0            |
| TMCLKL  | HY/2017/10 | 2019/08/17              | Toll Control Building | 8:15                 | 20.9        |                  |                 |
| TMCLKL  | HY/2017/10 | 2019/08/17              | Toll Control Building | 13:15                | 20.9        |                  |                 |
| TMCLKL  | HY/2017/10 | 2019/08/19              | Toll Control Building | 8:15                 | 20.9        |                  |                 |
| TMCLKL  | HY/2017/10 | 2019/08/19              | Toll Control Building | 13:15                | 20.9        |                  |                 |
| TMCLKL  | HY/2017/10 | 2019/08/20              | Toll Control Building | 8:15                 | 20.8        |                  |                 |
| TMCLKL  | HY/2017/10 | 2019/08/20              | Toll Control Building | 13:15                | 20.8        |                  |                 |
| TMCLKL  | HY/2017/10 | 2019/08/21              | Toll Control Building | 8:15                 | 20.9        |                  |                 |
| TMCLKL  | HY/2017/10 | 2019/08/21              | Toll Control Building | 13:15                | 20.9        |                  |                 |
| TMCLKL  | HY/2017/10 | 2019/08/22              | Toll Control Building | 8:15                 | 20.9        |                  |                 |
| TMCLKL  | HY/2017/10 | 2019/08/22              | Toll Control Building | 13:15                | 20.9        |                  |                 |
| TMCLKL  | HY/2017/11 | 2019/08/23              | Toll Control Building | 8:15                 | 20.9        |                  |                 |
| TMCLKL  | HY/2017/12 | 2019/08/23              | Toll Control Building | 13:15                | 20.9        |                  |                 |
| TMCLKL  | HY/2017/10 | 2019/08/24              | Toll Control Building | 8:15                 | 20.9        |                  |                 |
| TMCLKL  | HY/2017/10 | 2019/08/24              | Toll Control Building | 13:15                | 20.9        |                  |                 |
| TMCLKL  | HY/2017/10 | 2019/08/26              | Toll Control Building | 8:15                 | 20.8        |                  |                 |
| TMCLKL  | HY/2017/10 | 2019/08/26              | Toll Control Building | 13:15                | 20.9        |                  |                 |
| TMCLKL  | HY/2017/10 | 2019/08/27              | Toll Control Building | 8:15                 | 20.9        |                  |                 |
| TMCLKL  | HY/2017/10 | 2019/08/27              | Toll Control Building | 13:15                | 20.9        |                  |                 |
| TMCLKL  | HY/2017/10 | 2019/08/28              | Toll Control Building | 8:15                 | 20.9        |                  |                 |
| TMCLKL  | HY/2017/10 | 2019/08/28              | Toll Control Building | 13:15                | 20.9        |                  |                 |
| TMCLKL  | HY/2017/10 | 2019/08/29              | Toll Control Building | 8:15                 | 20.9        |                  |                 |
| TMCLKL  | HY/2017/10 | 2019/08/29              | Toll Control Building | 13:15                | 20.9        |                  |                 |
| TMCLKL  | HY/2017/10 | 2019/08/30              | Toll Control Building | 8:15                 | 20.8        |                  |                 |
| TMCLKL  | HY/2017/10 | 2019/08/30              | Toll Control Building | 13:15                | 20.8        |                  |                 |
| TMCLKL  | HY/2017/11 | 2019/08/31              | Toll Control Building | 8:15                 | 20.9        |                  |                 |
| TMCLKL  | HY/2017/10 | 2019/08/31              | Toll Control Building | 13:15                | 20.9        |                  |                 |
|         | 3,.0       |                         |                       | Average              | 20.9        |                  | <u> </u>        |
|         |            |                         | ŀ                     | Min                  | 20.8        |                  |                 |

Min.

Max.

20.8

20.9

|         |                          | Results on Carbon Dioxide |                                              |                      | · - ·        |                  |                 |
|---------|--------------------------|---------------------------|----------------------------------------------|----------------------|--------------|------------------|-----------------|
| Project | Works                    | Date(yyyy-mm-dd)          | Station                                      | Time (hh:mm, 24hour) | Results (%)  | Action Level (%) | Limit Level (%) |
| TMCLKL  | HY/2017/10               | 2019/08/01                | Toll Control Building                        | 8:15                 | 0.03         |                  |                 |
| TMCLKL  | HY/2017/10               | 2019/08/01                | Toll Control Building                        | 13:15                | 0.04         |                  |                 |
| TMCLKL  | HY/2017/10               | 2019/08/02                | Toll Control Building                        | 8:15                 | 0.03         |                  |                 |
| TMCLKL  | HY/2017/10               | 2019/08/02                | Toll Control Building                        | 13:15                | 0.03         |                  |                 |
| TMCLKL  | HY/2017/10               | 2019/08/03                | Toll Control Building                        | 8:15                 | 0.03         |                  |                 |
| TMCLKL  | HY/2017/10               | 2019/08/03                | Toll Control Building                        | 13:15                | 0.04         |                  |                 |
| TMCLKL  | HY/2017/10               | 2019/08/05                | Toll Control Building                        | 8:15                 | 0.03         |                  |                 |
| TMCLKL  | HY/2017/10               | 2019/08/05                | Toll Control Building                        | 13:15                | 0.03         |                  |                 |
| TMCLKL  | HY/2017/10               | 2019/08/06                | Toll Control Building                        | 8:15                 | 0.03         |                  |                 |
| TMCLKL  | HY/2017/10               | 2019/08/06                | Toll Control Building                        | 13:15                | 0.04         |                  |                 |
| TMCLKL  | HY/2017/10               | 2019/08/07                | Toll Control Building                        | 8:15                 | 0.03         |                  |                 |
| TMCLKL  | HY/2017/10               | 2019/08/07                | Toll Control Building                        | 13:15                | 0.03         |                  |                 |
| TMCLKL  | HY/2017/10               | 2019/08/08                | Toll Control Building                        | 8:15                 | 0.03         |                  |                 |
| TMCLKL  | HY/2017/10               | 2019/08/08                | Toll Control Building                        | 13:15                | 0.04         |                  |                 |
| TMCLKL  | HY/2017/10               | 2019/08/09                | Toll Control Building                        | 8:15                 | 0.03         |                  |                 |
| TMCLKL  | HY/2017/10               | 2019/08/09                | Toll Control Building                        | 13:15                | 0.03         |                  |                 |
| TMCLKL  | HY/2017/10               | 2019/08/10                | Toll Control Building                        | 8:15                 | 0.04         |                  |                 |
| TMCLKL  | HY/2017/10               | 2019/08/10                | Toll Control Building                        | 13:15                | 0.03         |                  |                 |
| TMCLKL  | HY/2017/10               | 2019/08/12                | Toll Control Building                        | 8:15                 | 0.03         |                  |                 |
| TMCLKL  | HY/2017/10               | 2019/08/12                | Toll Control Building                        | 13:15                | 0.03         |                  |                 |
| TMCLKL  | HY/2017/10               | 2019/08/13                | Toll Control Building                        | 8:15                 | 0.03         |                  |                 |
| TMCLKL  | HY/2017/10               | 2019/08/13                | Toll Control Building                        | 13:15                | 0.03         |                  |                 |
| TMCLKL  | HY/2017/10               | 2019/08/14                | Toll Control Building                        | 8:15                 | 0.04         |                  |                 |
| TMCLKL  | HY/2017/10               | 2019/08/14                | Toll Control Building                        | 13:15                | 0.03         |                  |                 |
| TMCLKL  | HY/2017/10               | 2019/08/15                | Toll Control Building                        | 8:15                 | 0.03         |                  |                 |
| TMCLKL  | HY/2017/10               | 2019/08/15                | Toll Control Building                        | 13:15                | 0.03         |                  |                 |
| TMCLKL  | HY/2017/10               | 2019/08/16                | Toll Control Building                        | 8:15                 | 0.04         | 0.5              | 1.5             |
| TMCLKL  | HY/2017/10               | 2019/08/16                | Toll Control Building                        | 13:15                | 0.03         |                  |                 |
| TMCLKL  | HY/2017/10               | 2019/08/17                | Toll Control Building                        | 8:15                 | 0.03         |                  |                 |
| TMCLKL  | HY/2017/10               | 2019/08/17                | Toll Control Building                        | 13:15                | 0.03         |                  |                 |
| TMCLKL  | HY/2017/10<br>HY/2017/10 | 2019/08/19                | Toll Control Building                        | 8:15                 | 0.03<br>0.03 |                  |                 |
| TMCLKL  | HY/2017/10               | 2019/08/19                | Toll Control Building                        | 13:15<br>8:15        | 0.03         |                  |                 |
| TMCLKL  | HY/2017/10               | 2019/08/20<br>2019/08/20  | Toll Control Building Toll Control Building  | 13:15                | 0.04         |                  |                 |
| TMCLKL  | HY/2017/10               | 2019/08/21                | Toll Control Building  Toll Control Building | 8:15                 | 0.04         |                  |                 |
| TMCLKL  | HY/2017/10               |                           | _                                            |                      | 0.03         |                  |                 |
| TMCLKL  | HY/2017/10<br>HY/2017/10 | 2019/08/21<br>2019/08/22  | Toll Control Building Toll Control Building  | 13:15<br>8:15        | 0.03         |                  |                 |
| TMCLKL  | HY/2017/10<br>HY/2017/10 | 2019/08/22                | Toll Control Building  Toll Control Building | 13:15                | 0.03         |                  |                 |
| TMCLKL  | HY/2017/10               | 2019/08/23                | Toll Control Building  Toll Control Building | 8:15                 | 0.04         |                  |                 |
| TMCLKL  | HY/2017/11               | 2019/08/23                | Toll Control Building                        | 13:15                | 0.03         |                  |                 |
| TMCLKL  | HY/2017/12               | 2019/08/24                | Toll Control Building                        | 8:15                 | 0.03         |                  |                 |
| TMCLKL  | HY/2017/10               | 2019/08/24                | Toll Control Building                        | 13:15                | 0.04         |                  |                 |
| TMCLKL  | HY/2017/10               | 2019/08/26                | Toll Control Building                        | 8:15                 | 0.04         |                  |                 |
| TMCLKL  | HY/2017/10               | 2019/08/26                | Toll Control Building                        | 13:15                | 0.03         |                  |                 |
| TMCLKL  | HY/2017/10               | 2019/08/27                | Toll Control Building                        | 8:15                 | 0.03         |                  |                 |
| TMCLKL  | HY/2017/10               | 2019/08/27                | Toll Control Building                        | 13:15                | 0.04         |                  |                 |
| TMCLKL  | HY/2017/10               | 2019/08/28                | Toll Control Building                        | 8:15                 | 0.03         |                  |                 |
| TMCLKL  | HY/2017/10               | 2019/08/28                | Toll Control Building                        | 13:15                | 0.03         |                  |                 |
| TMCLKL  | HY/2017/10               | 2019/08/29                | Toll Control Building                        | 8:15                 | 0.03         |                  |                 |
| TMCLKL  | HY/2017/10               | 2019/08/29                | Toll Control Building                        | 13:15                | 0.04         |                  |                 |
| TMCLKL  | HY/2017/10               | 2019/08/30                | Toll Control Building                        | 8:15                 | 0.04         |                  |                 |
| TMCLKL  | HY/2017/10               | 2019/08/30                | Toll Control Building                        | 13:15                | 0.04         |                  |                 |
|         | HY/2017/11               | 2019/08/31                | Toll Control Building                        | 8:15                 | 0.03         |                  |                 |
| TMCLKL  | HY/2017/10               | 2019/08/31                | Toll Control Building                        | 13:15                | 0.03         |                  |                 |
|         | ,2017,10                 | 20.0,00,01                | . c control banding                          | Average              | 0.03         |                  | <u>I</u>        |
|         |                          |                           |                                              |                      | 5.55         |                  |                 |