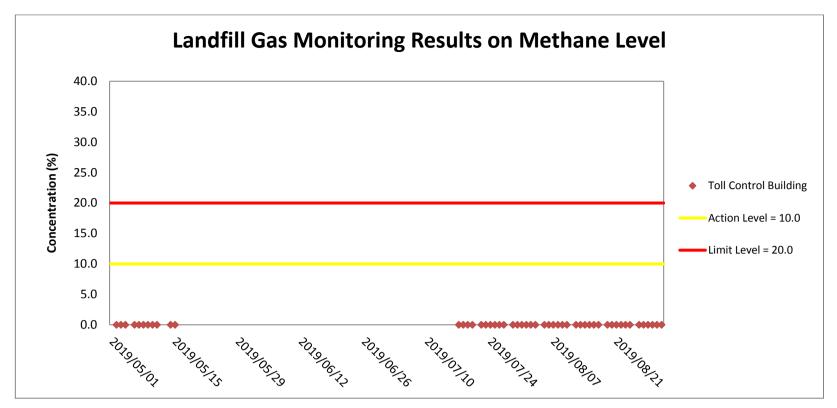

## Appendix H

Landfill Gas Monitoring Results and Graphical Presentation

| Project | Works      | Date(yyyy-mm-dd) | Monitoring Location   | Time (hh:mm, 24hour) | Results (%) | Action Level (%) | Limit Level (%) |
|---------|------------|------------------|-----------------------|----------------------|-------------|------------------|-----------------|
| TMCLKL  | HY/2017/10 | 2019/08/01       | Toll Control Building | 8:15                 | 0           |                  |                 |
| TMCLKL  | HY/2017/10 | 2019/08/01       | Toll Control Building | 13:15                | 0           |                  |                 |
| TMCLKL  | HY/2017/10 | 2019/08/02       | Toll Control Building | 8:15                 | 0           |                  |                 |
| TMCLKL  | HY/2017/10 | 2019/08/02       | Toll Control Building | 13:15                | 0           |                  |                 |
| TMCLKL  | HY/2017/10 | 2019/08/03       | Toll Control Building | 8:15                 | 0           |                  |                 |
| TMCLKL  | HY/2017/10 | 2019/08/03       | Toll Control Building | 13:15                | 0           |                  |                 |
| TMCLKL  | HY/2017/10 | 2019/08/05       | Toll Control Building | 8:15                 | 0           |                  |                 |
| TMCLKL  | HY/2017/10 | 2019/08/05       | Toll Control Building | 13:15                | 0           |                  |                 |
| ΓMCLKL  | HY/2017/10 | 2019/08/06       | Toll Control Building | 8:15                 | 0           |                  |                 |
| TMCLKL  | HY/2017/10 | 2019/08/06       | Toll Control Building | 13:15                | 0           |                  |                 |
| TMCLKL  | HY/2017/10 | 2019/08/07       | Toll Control Building | 8:15                 | 0           |                  |                 |
| ΓMCLKL  | HY/2017/10 | 2019/08/07       | Toll Control Building | 13:15                | 0           |                  |                 |
| TMCLKL  | HY/2017/10 | 2019/08/08       | Toll Control Building | 8:15                 | 0           |                  |                 |
| ΓMCLKL  | HY/2017/10 | 2019/08/08       | Toll Control Building | 13:15                | 0           |                  |                 |
| ΓMCLKL  | HY/2017/10 | 2019/08/09       | Toll Control Building | 8:15                 | 0           |                  |                 |
| TMCLKL  | HY/2017/10 | 2019/08/09       | Toll Control Building | 13:15                | 0           |                  |                 |
| ΓMCLKL  | HY/2017/10 | 2019/08/10       | Toll Control Building | 8:15                 | 0           |                  |                 |
| ΓMCLKL  | HY/2017/10 | 2019/08/10       | Toll Control Building | 13:15                | 0           |                  |                 |
| ΓMCLKL  | HY/2017/10 | 2019/08/12       | Toll Control Building | 8:15                 | 0           |                  |                 |
| ΓMCLKL  | HY/2017/10 | 2019/08/12       | Toll Control Building | 13:15                | 0           |                  |                 |
| ΓMCLKL  | HY/2017/10 | 2019/08/13       | Toll Control Building | 8:15                 | 0           |                  |                 |
| ΓMCLKL  | HY/2017/10 | 2019/08/13       | Toll Control Building | 13:15                | 0           |                  |                 |
| ΓMCLKL  | HY/2017/10 | 2019/08/14       | Toll Control Building | 8:15                 | 0           |                  |                 |
| ΓMCLKL  | HY/2017/10 | 2019/08/14       | Toll Control Building | 13:15                | 0           |                  |                 |
| ΓMCLKL  | HY/2017/10 | 2019/08/15       | Toll Control Building | 8:15                 | 0           |                  |                 |
| MCLKL   | HY/2017/10 | 2019/08/15       | Toll Control Building | 13:15                | 0           |                  |                 |
| ΓMCLKL  | HY/2017/10 | 2019/08/16       | Toll Control Building | 8:15                 | 0           | 40.0             |                 |
| ΓMCLKL  | HY/2017/10 | 2019/08/16       | Toll Control Building | 13:15                | 0           | 10.0             | 20.0            |
| ΓMCLKL  | HY/2017/10 | 2019/08/17       | Toll Control Building | 8:15                 | 0           |                  |                 |
| ΓMCLKL  | HY/2017/10 | 2019/08/17       | Toll Control Building | 13:15                | 0           |                  |                 |
| ΓMCLKL  | HY/2017/10 | 2019/08/19       | Toll Control Building | 8:15                 | 0           |                  |                 |
| ΓMCLKL  | HY/2017/10 | 2019/08/19       | Toll Control Building | 13:15                | 0           |                  |                 |
| TMCLKL  | HY/2017/10 | 2019/08/20       | Toll Control Building | 8:15                 | 0           |                  |                 |
| ΓMCLKL  | HY/2017/10 | 2019/08/20       | Toll Control Building | 13:15                | 0           |                  |                 |
| ΓMCLKL  | HY/2017/10 | 2019/08/21       | Toll Control Building | 8:15                 | 0           |                  |                 |
| ΓMCLKL  | HY/2017/10 | 2019/08/21       | Toll Control Building | 13:15                | 0           |                  |                 |
| ΓMCLKL  | HY/2017/10 | 2019/08/22       | Toll Control Building | 8:15                 | 0           |                  |                 |
| ΓMCLKL  | HY/2017/10 | 2019/08/22       | Toll Control Building | 13:15                | 0           |                  |                 |
| ΓMCLKL  | HY/2017/11 | 2019/08/23       | Toll Control Building | 8:15                 | 0           |                  |                 |
| ΓMCLKL  | HY/2017/12 | 2019/08/23       | Toll Control Building | 13:15                | 0           |                  |                 |
| MCLKL   | HY/2017/10 | 2019/08/24       | Toll Control Building | 8:15                 | 0           |                  |                 |
| TMCLKL  | HY/2017/10 | 2019/08/24       | Toll Control Building | 13:15                | 0           |                  |                 |
| TMCLKL  | HY/2017/10 | 2019/08/26       | Toll Control Building | 8:15                 | 0           |                  |                 |
| TMCLKL  | HY/2017/10 | 2019/08/26       | Toll Control Building | 13:15                | 0           |                  |                 |
| TMCLKL  | HY/2017/10 | 2019/08/27       | Toll Control Building | 8:15                 | 0           |                  |                 |
| ΓMCLKL  | HY/2017/10 | 2019/08/27       | Toll Control Building | 13:15                | 0           |                  |                 |
| ΓMCLKL  | HY/2017/10 | 2019/08/28       | Toll Control Building | 8:15                 | 0           |                  |                 |
| MCLKL   | HY/2017/10 | 2019/08/28       | Toll Control Building | 13:15                | 0           |                  |                 |
| MCLKL   | HY/2017/10 | 2019/08/29       | Toll Control Building | 8:15                 | 0           |                  |                 |
| ΓMCLKL  | HY/2017/10 | 2019/08/29       | Toll Control Building | 13:15                | 0           |                  |                 |
| TMCLKL  | HY/2017/10 | 2019/08/30       | Toll Control Building | 8:15                 | 0           |                  |                 |
| TMCLKL  | HY/2017/10 | 2019/08/30       | Toll Control Building | 13:15                | 0           |                  |                 |
|         | HY/2017/11 | 2019/08/31       | Toll Control Building | 8:15                 | 0           |                  |                 |
| TMCLKL  | HY/2017/10 | 2019/08/31       | Toll Control Building | 13:15                | 0           |                  |                 |
|         |            |                  | ,                     | Average              | 0           |                  | <u> </u>        |
|         |            |                  |                       | Min                  | 0           |                  |                 |

Min. Max.

0

|         |            | Results on Oxygen Level |                       |                      |             |                  |                 |
|---------|------------|-------------------------|-----------------------|----------------------|-------------|------------------|-----------------|
| Project | Works      | Date(yyyy-mm-dd)        | Station               | Time (hh:mm, 24hour) | Results (%) | Action Level (%) | Limit Level (%) |
| TMCLKL  | HY/2017/10 | 2019/08/01              | Toll Control Building | 8:15                 | 20.8        |                  |                 |
| TMCLKL  | HY/2017/10 | 2019/08/01              | Toll Control Building | 13:15                | 20.9        |                  |                 |
| TMCLKL  | HY/2017/10 | 2019/08/02              | Toll Control Building | 8:15                 | 20.8        |                  |                 |
| TMCLKL  | HY/2017/10 | 2019/08/02              | Toll Control Building | 13:15                | 20.9        |                  |                 |
| TMCLKL  | HY/2017/10 | 2019/08/03              | Toll Control Building | 8:15                 | 20.9        |                  |                 |
| TMCLKL  | HY/2017/10 | 2019/08/03              | Toll Control Building | 13:15                | 20.9        |                  |                 |
| TMCLKL  | HY/2017/10 | 2019/08/05              | Toll Control Building | 8:15                 | 20.9        |                  |                 |
| TMCLKL  | HY/2017/10 | 2019/08/05              | Toll Control Building | 13:15                | 20.9        |                  |                 |
| TMCLKL  | HY/2017/10 | 2019/08/06              | Toll Control Building | 8:15                 | 20.9        |                  |                 |
| TMCLKL  | HY/2017/10 | 2019/08/06              | Toll Control Building | 13:15                | 20.9        |                  |                 |
| TMCLKL  | HY/2017/10 | 2019/08/07              | Toll Control Building | 8:15                 | 20.9        |                  |                 |
| TMCLKL  | HY/2017/10 | 2019/08/07              | Toll Control Building | 13:15                | 20.9        |                  |                 |
| TMCLKL  | HY/2017/10 | 2019/08/08              | Toll Control Building | 8:15                 | 20.9        |                  |                 |
| TMCLKL  | HY/2017/10 | 2019/08/08              | Toll Control Building | 13:15                | 20.9        |                  |                 |
| TMCLKL  | HY/2017/10 | 2019/08/09              | Toll Control Building | 8:15                 | 20.9        |                  |                 |
| TMCLKL  | HY/2017/10 | 2019/08/09              | Toll Control Building | 13:15                | 20.9        |                  |                 |
| TMCLKL  | HY/2017/10 | 2019/08/10              | Toll Control Building | 8:15                 | 20.9        |                  |                 |
| TMCLKL  | HY/2017/10 | 2019/08/10              | Toll Control Building | 13:15                | 20.9        |                  |                 |
| TMCLKL  | HY/2017/10 | 2019/08/12              | Toll Control Building | 8:15                 | 20.9        |                  |                 |
| TMCLKL  | HY/2017/10 | 2019/08/12              | Toll Control Building | 13:15                | 20.8        |                  |                 |
| TMCLKL  | HY/2017/10 | 2019/08/13              | Toll Control Building | 8:15                 | 20.9        |                  |                 |
| TMCLKL  | HY/2017/10 | 2019/08/13              | Toll Control Building | 13:15                | 20.9        |                  |                 |
| TMCLKL  | HY/2017/10 | 2019/08/14              | Toll Control Building | 8:15                 | 20.9        |                  |                 |
| TMCLKL  | HY/2017/10 | 2019/08/14              | Toll Control Building | 13:15                | 20.9        |                  |                 |
| TMCLKL  | HY/2017/10 | 2019/08/15              | Toll Control Building | 8:15                 | 20.9        |                  |                 |
| TMCLKL  | HY/2017/10 | 2019/08/15              | Toll Control Building | 13:15                | 20.9        |                  |                 |
| TMCLKL  | HY/2017/10 | 2019/08/16              | Toll Control Building | 8:15                 | 20.9        | 10.0             | 10 0            |
| TMCLKL  | HY/2017/10 | 2019/08/16              | Toll Control Building | 13:15                | 20.8        | 19.0             | 18.0            |
| TMCLKL  | HY/2017/10 | 2019/08/17              | Toll Control Building | 8:15                 | 20.9        |                  |                 |
| TMCLKL  | HY/2017/10 | 2019/08/17              | Toll Control Building | 13:15                | 20.9        |                  |                 |
| TMCLKL  | HY/2017/10 | 2019/08/19              | Toll Control Building | 8:15                 | 20.9        |                  |                 |
| TMCLKL  | HY/2017/10 | 2019/08/19              | Toll Control Building | 13:15                | 20.9        |                  |                 |
| TMCLKL  | HY/2017/10 | 2019/08/20              | Toll Control Building | 8:15                 | 20.8        |                  |                 |
| TMCLKL  | HY/2017/10 | 2019/08/20              | Toll Control Building | 13:15                | 20.8        |                  |                 |
| TMCLKL  | HY/2017/10 | 2019/08/21              | Toll Control Building | 8:15                 | 20.9        |                  |                 |
| TMCLKL  | HY/2017/10 | 2019/08/21              | Toll Control Building | 13:15                | 20.9        |                  |                 |
| TMCLKL  | HY/2017/10 | 2019/08/22              | Toll Control Building | 8:15                 | 20.9        |                  |                 |
| TMCLKL  | HY/2017/10 | 2019/08/22              | Toll Control Building | 13:15                | 20.9        |                  |                 |
| TMCLKL  | HY/2017/11 | 2019/08/23              | Toll Control Building | 8:15                 | 20.9        |                  |                 |
| TMCLKL  | HY/2017/12 | 2019/08/23              | Toll Control Building | 13:15                | 20.9        |                  |                 |
| TMCLKL  | HY/2017/10 | 2019/08/24              | Toll Control Building | 8:15                 | 20.9        |                  |                 |
| TMCLKL  | HY/2017/10 | 2019/08/24              | Toll Control Building | 13:15                | 20.9        |                  |                 |
| TMCLKL  | HY/2017/10 | 2019/08/26              | Toll Control Building | 8:15                 | 20.8        |                  |                 |
| TMCLKL  | HY/2017/10 | 2019/08/26              | Toll Control Building | 13:15                | 20.9        |                  |                 |
| TMCLKL  | HY/2017/10 | 2019/08/27              | Toll Control Building | 8:15                 | 20.9        |                  |                 |
| TMCLKL  | HY/2017/10 | 2019/08/27              | Toll Control Building | 13:15                | 20.9        |                  |                 |
| TMCLKL  | HY/2017/10 | 2019/08/28              | Toll Control Building | 8:15                 | 20.9        |                  |                 |
| TMCLKL  | HY/2017/10 | 2019/08/28              | Toll Control Building | 13:15                | 20.9        |                  |                 |
| TMCLKL  | HY/2017/10 | 2019/08/29              | Toll Control Building | 8:15                 | 20.9        |                  |                 |
| TMCLKL  | HY/2017/10 | 2019/08/29              | Toll Control Building | 13:15                | 20.9        |                  |                 |
| TMCLKL  | HY/2017/10 | 2019/08/30              | Toll Control Building | 8:15                 | 20.8        |                  |                 |
| TMCLKL  | HY/2017/10 | 2019/08/30              | Toll Control Building | 13:15                | 20.8        |                  |                 |
| TMCLKL  | HY/2017/11 | 2019/08/31              | Toll Control Building | 8:15                 | 20.9        |                  |                 |
| TMCLKL  | HY/2017/10 | 2019/08/31              | Toll Control Building | 13:15                | 20.9        |                  |                 |
|         | 3,.0       |                         |                       | Average              | 20.9        |                  | <u> </u>        |
|         |            |                         | ŀ                     | Min                  | 20.8        |                  |                 |