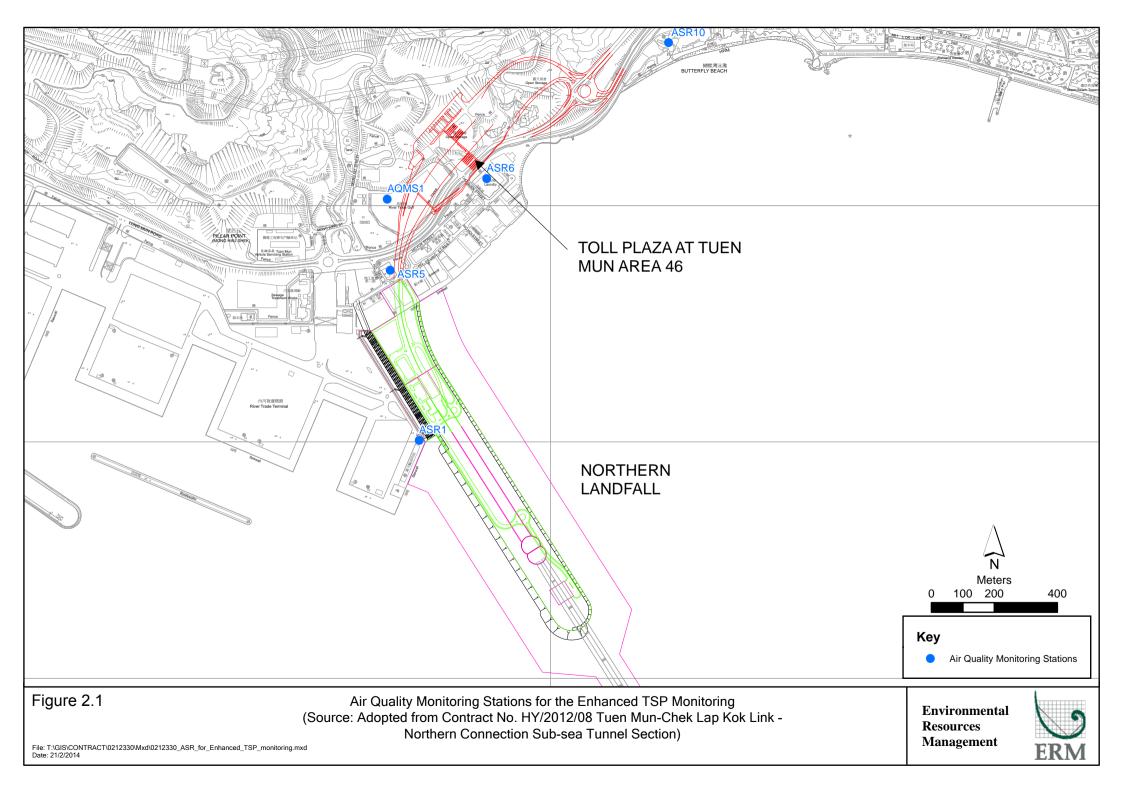

| Remarks | The monitoring results on 20 September and locations of air quality monitoring stations are |
|---------|---------------------------------------------------------------------------------------------|
|         | attached.                                                                                   |