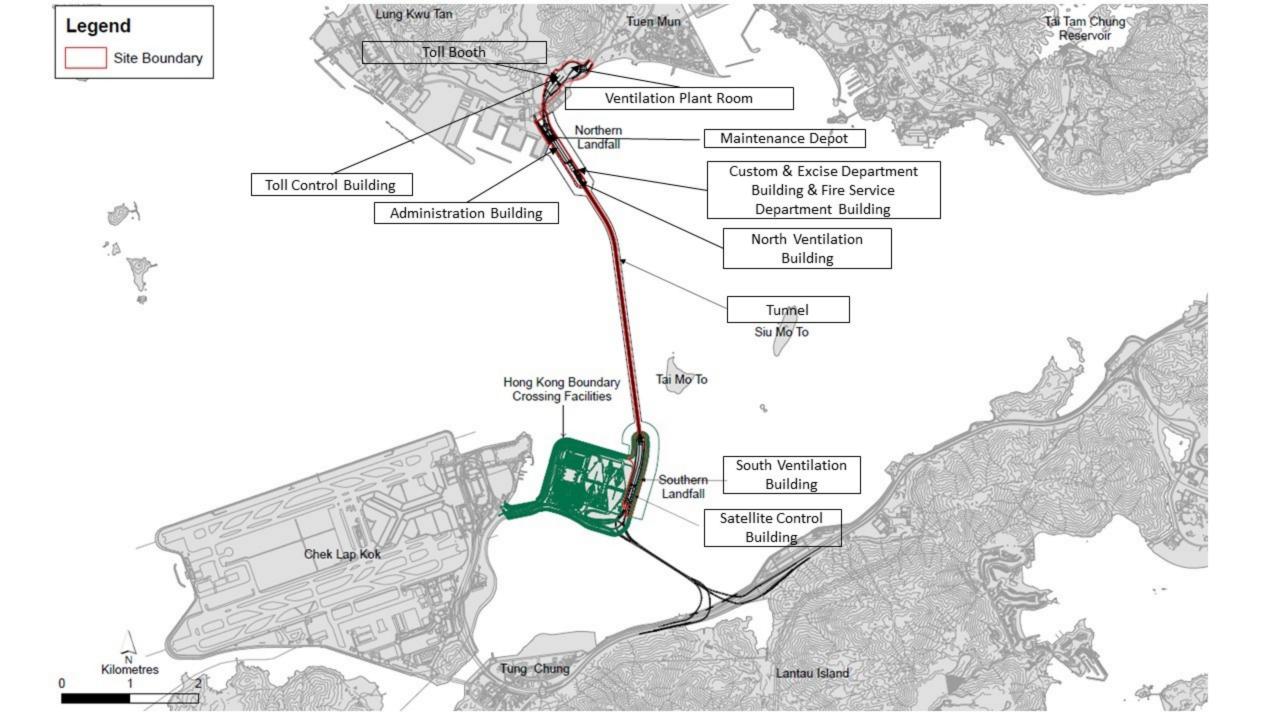

# CONTRACT NO. HY/2017/10 TUEN MUN - CHEK LAP KOK LINK NORTHERN CONNECTION TUNNEL BUILDINGS, ELECTRICAL AND MECHANICAL WORKS

#### **Notification of Exceedance**

| Log No.                                                  | Limit Level Exceedance 0463091_20September2019_1hrTSP_Station ASR1  [Total No. of Exceedances = 1]                                                                                                                                                                                                                                                                                                                                                                                                                                                                                                                                                                                                                                                                                                                                                                                                                                                                                                                                                                                                                                                                |                                                                      |  |
|----------------------------------------------------------|-------------------------------------------------------------------------------------------------------------------------------------------------------------------------------------------------------------------------------------------------------------------------------------------------------------------------------------------------------------------------------------------------------------------------------------------------------------------------------------------------------------------------------------------------------------------------------------------------------------------------------------------------------------------------------------------------------------------------------------------------------------------------------------------------------------------------------------------------------------------------------------------------------------------------------------------------------------------------------------------------------------------------------------------------------------------------------------------------------------------------------------------------------------------|----------------------------------------------------------------------|--|
|                                                          |                                                                                                                                                                                                                                                                                                                                                                                                                                                                                                                                                                                                                                                                                                                                                                                                                                                                                                                                                                                                                                                                                                                                                                   |                                                                      |  |
|                                                          |                                                                                                                                                                                                                                                                                                                                                                                                                                                                                                                                                                                                                                                                                                                                                                                                                                                                                                                                                                                                                                                                                                                                                                   |                                                                      |  |
| Date                                                     | 20 September 2019 (Measured)                                                                                                                                                                                                                                                                                                                                                                                                                                                                                                                                                                                                                                                                                                                                                                                                                                                                                                                                                                                                                                                                                                                                      |                                                                      |  |
|                                                          | 9 October 2019 (Results obtained from ENPO Website)                                                                                                                                                                                                                                                                                                                                                                                                                                                                                                                                                                                                                                                                                                                                                                                                                                                                                                                                                                                                                                                                                                               |                                                                      |  |
| Monitoring Station                                       |                                                                                                                                                                                                                                                                                                                                                                                                                                                                                                                                                                                                                                                                                                                                                                                                                                                                                                                                                                                                                                                                                                                                                                   | ASR1                                                                 |  |
| Parameter(s) with                                        | 1- hr TSP                                                                                                                                                                                                                                                                                                                                                                                                                                                                                                                                                                                                                                                                                                                                                                                                                                                                                                                                                                                                                                                                                                                                                         |                                                                      |  |
| Exceedance(s)                                            |                                                                                                                                                                                                                                                                                                                                                                                                                                                                                                                                                                                                                                                                                                                                                                                                                                                                                                                                                                                                                                                                                                                                                                   | 1- 111 151                                                           |  |
| Action Levels                                            | 1-hr TSP (μg/m³)                                                                                                                                                                                                                                                                                                                                                                                                                                                                                                                                                                                                                                                                                                                                                                                                                                                                                                                                                                                                                                                                                                                                                  | ASR1 = 331<br>ASR5 = 340<br>ASR6 = 338<br>ASR10 = 335<br>AQMS1 = 337 |  |
|                                                          | 24-hr TSP (μg/m³)                                                                                                                                                                                                                                                                                                                                                                                                                                                                                                                                                                                                                                                                                                                                                                                                                                                                                                                                                                                                                                                                                                                                                 | ASR1 = 213<br>ASR5 = 238<br>ASR6 = 238<br>ASR10 = 214<br>AQMS1 = 213 |  |
| Limit Levels                                             | 1-hr TSP (μg/m³)                                                                                                                                                                                                                                                                                                                                                                                                                                                                                                                                                                                                                                                                                                                                                                                                                                                                                                                                                                                                                                                                                                                                                  | 500                                                                  |  |
|                                                          | 24-hr TSP (μg/m³)                                                                                                                                                                                                                                                                                                                                                                                                                                                                                                                                                                                                                                                                                                                                                                                                                                                                                                                                                                                                                                                                                                                                                 | 260                                                                  |  |
| Measured Levels                                          | Refer to the attached data she                                                                                                                                                                                                                                                                                                                                                                                                                                                                                                                                                                                                                                                                                                                                                                                                                                                                                                                                                                                                                                                                                                                                    | eet (Data are source from Contract No. HY/2012/08).                  |  |
| Works Undertaken (at<br>the time of monitoring<br>event) | <ul> <li>Works undertaken under this Contract on 20 September 2019.</li> <li>Electrical and Mechanical Works and Architectural Builders Work and Finishes at Maintenance Depot and Administration Building; Building Structure at Fire Services Department Building and Customs and Excise Department Building</li> </ul>                                                                                                                                                                                                                                                                                                                                                                                                                                                                                                                                                                                                                                                                                                                                                                                                                                         |                                                                      |  |
| Possible Reason for                                      | The exceedance is unlikely to be due to the Contract, in view of the following:                                                                                                                                                                                                                                                                                                                                                                                                                                                                                                                                                                                                                                                                                                                                                                                                                                                                                                                                                                                                                                                                                   |                                                                      |  |
| Action or Limit Level                                    |                                                                                                                                                                                                                                                                                                                                                                                                                                                                                                                                                                                                                                                                                                                                                                                                                                                                                                                                                                                                                                                                                                                                                                   |                                                                      |  |
| Exceedance(s)                                            | <ul> <li>Apart from exceedance of 1-hr TSP at ASR1 during 10:49-11:49 on 20 September 2019, all 1-hr TSP levels at all monitoring stations were in compliance with the Action and Limit Levels on the same day.</li> <li>With reference to the recorded wind direction (ranged between 2° and 5°, blowing from a northerly direction) and wind speed (ranged between 0.5 and 0.7 m/s) when exceedance recorded, ASR1 is located downstream to the construction works at Maintenance Depot and in vicinity of Administration Building. However, the construction works at Maintenance Depot and Administration Building were Electrical and Mechanical Works and Architectural Builders Work and Finishes which are considered not major dust generating works (refer to attached photos).</li> <li>In addition, other construction activities which located further away included Building Structure at Fire Services Department Building and Customs and Excise Department Building. These construction works are also considered not major dust generating works.</li> <li>Based on the above, the exceedance is unlikely to be due to the Contract.</li> </ul> |                                                                      |  |
| Actions Taken / To Be                                    | The Contractor has been reminded to ensure all dust suppression measures are implemented at the                                                                                                                                                                                                                                                                                                                                                                                                                                                                                                                                                                                                                                                                                                                                                                                                                                                                                                                                                                                                                                                                   |                                                                      |  |
| Taken                                                    | site area. The ET will monitor for future trends in exceedances.                                                                                                                                                                                                                                                                                                                                                                                                                                                                                                                                                                                                                                                                                                                                                                                                                                                                                                                                                                                                                                                                                                  |                                                                      |  |