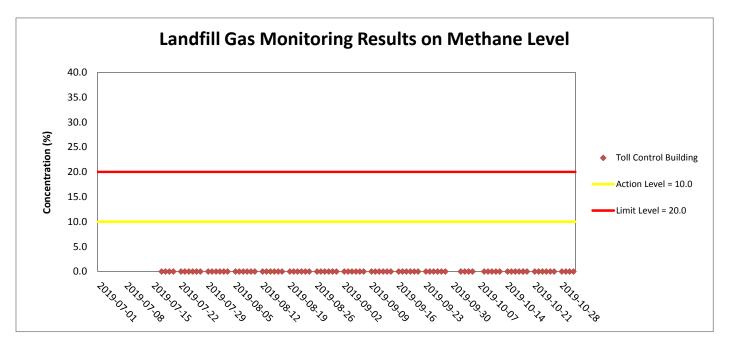

## Appendix H

Landfill Gas Monitoring Results and Graphical Presentation

Landfill Gas Monitoring Results on Methane Level

| Landfill G |            | Results on Methane Level | _                     |                      |             |                  |                 |
|------------|------------|--------------------------|-----------------------|----------------------|-------------|------------------|-----------------|
| Project    | Works      | Date(yyyy-mm-dd)         | Monitoring Location   | Time (hh:mm, 24hour) | Results (%) | Action Level (%) | Limit Level (%) |
| TMCLKL     | HY/2017/10 | 2019-10-02               | Toll Control Building | 8:15                 | 0           |                  |                 |
| TMCLKL     | HY/2017/10 | 2019-10-02               | Toll Control Building | 13:15                | 0           |                  |                 |
| TMCLKL     | HY/2017/10 | 2019-10-03               | Toll Control Building | 8:15                 | 0           |                  |                 |
| TMCLKL     | HY/2017/10 | 2019-10-03               | Toll Control Building | 13:15                | 0           |                  |                 |
| TMCLKL     | HY/2017/10 | 2019-10-04               | Toll Control Building | 8:15                 | 0           |                  |                 |
| TMCLKL     | HY/2017/10 | 2019-10-04               | Toll Control Building | 13:15                | 0           |                  |                 |
| TMCLKL     | HY/2017/10 | 2019-10-05               | Toll Control Building | 8:15                 | 0           |                  |                 |
| TMCLKL     | HY/2017/10 | 2019-10-05               | Toll Control Building | 13:15                | 0           |                  |                 |
| TMCLKL     | HY/2017/10 | 2019-10-08               | Toll Control Building | 8:15                 | 0           |                  |                 |
| TMCLKL     | HY/2017/10 | 2019-10-08               | Toll Control Building | 13:15                | 0           |                  |                 |
| TMCLKL     | HY/2017/10 | 2019-10-09               | Toll Control Building | 8:15                 | 0           |                  |                 |
| TMCLKL     | HY/2017/10 | 2019-10-09               | Toll Control Building | 13:15                | 0           |                  |                 |
| TMCLKL     | HY/2017/10 | 2019-10-10               | Toll Control Building | 8:15                 | 0           |                  |                 |
| TMCLKL     | HY/2017/10 | 2019-10-10               | Toll Control Building | 13:15                | 0           |                  |                 |
| TMCLKL     | HY/2017/10 | 2019-10-11               | Toll Control Building | 8:15                 | 0           |                  |                 |
| TMCLKL     | HY/2017/10 | 2019-10-11               | Toll Control Building | 13:15                | 0           |                  |                 |
| TMCLKL     | HY/2017/10 | 2019-10-12               | Toll Control Building | 8:15                 | 0           |                  |                 |
| TMCLKL     | HY/2017/10 | 2019-10-12               | Toll Control Building | 13:15                | 0           |                  |                 |
| TMCLKL     | HY/2017/10 | 2019-10-14               | Toll Control Building | 8:15                 | 0           |                  |                 |
| TMCLKL     | HY/2017/10 | 2019-10-14               | Toll Control Building | 13:15                | 0           |                  |                 |
| TMCLKL     | HY/2017/10 | 2019-10-15               | Toll Control Building | 8:15                 | 0           |                  |                 |
| TMCLKL     | HY/2017/10 | 2019-10-15               | Toll Control Building | 13:15                | 0           |                  |                 |
| TMCLKL     | HY/2017/10 | 2019-10-16               | Toll Control Building | 8:15                 | 0           |                  |                 |
| TMCLKL     | HY/2017/10 | 2019-10-16               | Toll Control Building | 13:15                | 0           |                  |                 |
| TMCLKL     | HY/2017/10 | 2019-10-17               | Toll Control Building | 8:15                 | 0           |                  |                 |
| TMCLKL     | HY/2017/10 | 2019-10-17               | Toll Control Building | 13:15                | 0           |                  |                 |
|            | HY/2017/10 | 2019-10-18               | Toll Control Building | 8:15                 | 0           | 10.0             | 20.0            |
| TMCLKL     | HY/2017/10 | 2019-10-18               | Toll Control Building | 13:15                | 0           |                  |                 |
| TMCLKL     | HY/2017/10 | 2019-10-18               | Toll Control Building | 8:15                 | 0           |                  |                 |
| TMCLKL     | HY/2017/10 | 2019-10-18               | Toll Control Building | 13:15                | 0           |                  |                 |
| TMCLKL     | HY/2017/10 | 2019-10-18               | Toll Control Building | 8:15                 | 0           |                  |                 |
| TMCLKL     | HY/2017/10 | 2019-10-19               | Toll Control Building | 13:15                | 0           |                  |                 |
| TMCLKL     | HY/2017/10 | 2019-10-19               | Toll Control Building | 8:15                 | 0           |                  |                 |
| TMCLKL     | HY/2017/10 | 2019-10-21               | Toll Control Building | 13:15                | 0           |                  |                 |
| TMCLKL     | HY/2017/10 | 2019-10-21               | Toll Control Building | 8:15                 | 0           |                  |                 |
| TMCLKL     | HY/2017/10 |                          | Toll Control Building |                      | 0           |                  |                 |
| TMCLKL     | HY/2017/10 | 2019-10-22               | Toll Control Building | 13:15                | 0           |                  |                 |
|            |            | 2019-10-23               |                       | 8:15                 |             |                  |                 |
| TMCLKL     | HY/2017/10 | 2019-10-23               | Toll Control Building | 13:15                | 0           |                  |                 |
| TMCLKL     | HY/2017/10 | 2019-10-24               | Toll Control Building | 8:15                 | 0           |                  |                 |
| TMCLKL     | HY/2017/10 | 2019-10-24               | Toll Control Building | 13:15                | 0           |                  |                 |
| TMCLKL     | HY/2017/10 | 2019-10-25               | Toll Control Building | 8:15                 | 0           |                  |                 |
| TMCLKL     | HY/2017/10 | 2019-10-25               | Toll Control Building | 13:15                | 0           |                  |                 |
| TMCLKL     | HY/2017/10 | 2019-10-26               | Toll Control Building | 8:15                 | 0           |                  |                 |
| TMCLKL     | HY/2017/10 | 2019-10-26               | Toll Control Building | 13:15                | 0           |                  |                 |
| TMCLKL     | HY/2017/10 | 2019-10-28               | Toll Control Building | 8:15                 | 0           |                  |                 |
| TMCLKL     | HY/2017/10 | 2019-10-28               | Toll Control Building | 13:15                | 0           |                  |                 |
| TMCLKL     | HY/2017/10 | 2019-10-29               | Toll Control Building | 8:15                 | 0           |                  |                 |
| TMCLKL     | HY/2017/10 | 2019-10-29               | Toll Control Building | 13:15                | 0           |                  |                 |
| TMCLKL     | HY/2017/10 | 2019-10-30               | Toll Control Building | 8:15                 | 0           |                  |                 |
| TMCLKL     | HY/2017/10 | 2019-10-30               | Toll Control Building | 13:15                | 0           |                  |                 |
| TMCLKL     | HY/2017/10 | 2019-10-31               | Toll Control Building | 8:15                 | 0           |                  |                 |
| TMCLKL     | HY/2017/10 | 2019-10-31               | Toll Control Building | 13:15                | 0           |                  |                 |
|            |            |                          |                       | Average              | 0           |                  |                 |
|            |            |                          |                       | Min                  | _           |                  |                 |

Min.

Max.

0

0

| Landfill Gas Monitoring Results on Oxygen Level |            |                  |                       |                      |             |                  |                 |  |
|-------------------------------------------------|------------|------------------|-----------------------|----------------------|-------------|------------------|-----------------|--|
| Project                                         | Works      | Date(yyyy-mm-dd) | Station               | Time (hh:mm, 24hour) | Results (%) | Action Level (%) | Limit Level (%) |  |
| TMCLKL                                          | HY/2017/10 | 2019-10-02       | Toll Control Building | 8:15                 | 20.8        |                  |                 |  |
| TMCLKL                                          | HY/2017/10 | 2019-10-02       | Toll Control Building | 13:15                | 20.8        |                  |                 |  |
| TMCLKL                                          | HY/2017/10 | 2019-10-03       | Toll Control Building | 8:15                 | 20.8        |                  |                 |  |
| TMCLKL                                          | HY/2017/10 | 2019-10-03       | Toll Control Building | 13:15                | 20.8        |                  |                 |  |
| TMCLKL                                          | HY/2017/10 | 2019-10-04       | Toll Control Building | 8:15                 | 20.8        |                  |                 |  |
| TMCLKL                                          | HY/2017/10 | 2019-10-04       | Toll Control Building | 13:15                | 20.8        |                  |                 |  |
| TMCLKL                                          | HY/2017/10 | 2019-10-05       | Toll Control Building | 8:15                 | 20.8        |                  |                 |  |
| TMCLKL                                          | HY/2017/10 | 2019-10-05       | Toll Control Building | 13:15                | 20.7        |                  |                 |  |
| TMCLKL                                          | HY/2017/10 | 2019-10-08       | Toll Control Building | 8:15                 | 20.8        |                  |                 |  |
| TMCLKL                                          | HY/2017/10 | 2019-10-08       | Toll Control Building | 13:15                | 20.8        |                  |                 |  |
| TMCLKL                                          | HY/2017/10 | 2019-10-09       | Toll Control Building | 8:15                 | 20.8        |                  |                 |  |
| TMCLKL                                          | HY/2017/10 | 2019-10-09       | Toll Control Building | 13:15                | 20.8        |                  |                 |  |
| TMCLKL                                          | HY/2017/10 | 2019-10-10       | Toll Control Building | 8:15                 | 20.8        |                  |                 |  |
| TMCLKL                                          | HY/2017/10 | 2019-10-10       | Toll Control Building | 13:15                | 20.9        |                  |                 |  |
| TMCLKL                                          | HY/2017/10 | 2019-10-11       | Toll Control Building | 8:15                 | 20.8        |                  |                 |  |
| TMCLKL                                          | HY/2017/10 | 2019-10-11       | Toll Control Building | 13:15                | 20.8        |                  |                 |  |
| TMCLKL                                          | HY/2017/10 | 2019-10-12       | Toll Control Building | 8:15                 | 20.8        |                  |                 |  |
| TMCLKL                                          | HY/2017/10 | 2019-10-12       | Toll Control Building | 13:15                | 20.8        |                  |                 |  |
| TMCLKL                                          | HY/2017/10 | 2019-10-14       | Toll Control Building | 8:15                 | 20.8        |                  |                 |  |
| TMCLKL                                          | HY/2017/10 | 2019-10-14       | Toll Control Building | 13:15                | 20.8        |                  |                 |  |
| TMCLKL                                          | HY/2017/10 | 2019-10-15       | Toll Control Building | 8:15                 | 20.8        |                  |                 |  |
| TMCLKL                                          | HY/2017/10 | 2019-10-15       | Toll Control Building | 13:15                | 20.8        |                  |                 |  |
| TMCLKL                                          | HY/2017/10 | 2019-10-16       | Toll Control Building | 8:15                 | 20.8        |                  |                 |  |
| TMCLKL                                          | HY/2017/10 | 2019-10-16       | Toll Control Building | 13:15                | 20.8        |                  |                 |  |
| TMCLKL                                          | HY/2017/10 | 2019-10-17       | Toll Control Building | 8:15                 | 20.8        |                  |                 |  |
| TMCLKL                                          | HY/2017/10 | 2019-10-17       | Toll Control Building | 13:15                | 20.8        | 40.0             | 40.0            |  |
| TMCLKL                                          | HY/2017/10 | 2019-10-18       | Toll Control Building | 8:15                 | 20.8        | 19.0             | 18.0            |  |
| TMCLKL                                          | HY/2017/10 | 2019-10-18       | Toll Control Building | 13:15                | 20.8        |                  |                 |  |
| TMCLKL                                          | HY/2017/10 | 2019-10-18       | Toll Control Building | 8:15                 | 20.8        |                  |                 |  |
| TMCLKL                                          | HY/2017/10 | 2019-10-18       | Toll Control Building | 13:15                | 20.8        |                  |                 |  |
| TMCLKL                                          | HY/2017/10 | 2019-10-19       | Toll Control Building | 8:15                 | 20.7        |                  |                 |  |
| TMCLKL                                          | HY/2017/10 | 2019-10-19       | Toll Control Building | 13:15                | 20.8        |                  |                 |  |
| TMCLKL                                          | HY/2017/10 | 2019-10-21       | Toll Control Building | 8:15                 | 20.8        |                  |                 |  |
| TMCLKL                                          | HY/2017/10 | 2019-10-21       | Toll Control Building | 13:15                | 20.8        |                  |                 |  |
| TMCLKL                                          | HY/2017/10 | 2019-10-22       | Toll Control Building | 8:15                 | 20.8        |                  |                 |  |
| TMCLKL                                          | HY/2017/10 | 2019-10-22       | Toll Control Building | 13:15                | 20.7        |                  |                 |  |
| TMCLKL                                          | HY/2017/10 | 2019-10-23       | Toll Control Building | 8:15                 | 20.8        |                  |                 |  |
| TMCLKL                                          | HY/2017/10 | 2019-10-23       | Toll Control Building | 13:15                | 20.8        |                  |                 |  |
| TMCLKL                                          | HY/2017/10 | 2019-10-24       | Toll Control Building | 8:15                 | 20.8        |                  |                 |  |
| TMCLKL                                          | HY/2017/10 | 2019-10-24       | Toll Control Building | 13:15                | 20.8        |                  |                 |  |
| TMCLKL                                          | HY/2017/10 | 2019-10-25       | Toll Control Building | 8:15                 | 20.8        |                  |                 |  |
| TMCLKL                                          | HY/2017/10 | 2019-10-25       | Toll Control Building | 13:15                | 20.8        |                  |                 |  |
| TMCLKL                                          | HY/2017/10 | 2019-10-26       | Toll Control Building | 8:15                 | 20.8        |                  |                 |  |
| TMCLKL                                          | HY/2017/10 | 2019-10-26       | Toll Control Building | 13:15                | 20.8        |                  |                 |  |
| TMCLKL                                          | HY/2017/10 | 2019-10-28       | Toll Control Building | 8:15                 | 20.8        |                  |                 |  |
| TMCLKL                                          | HY/2017/10 | 2019-10-28       | Toll Control Building | 13:15                | 20.8        |                  |                 |  |
| TMCLKL                                          | HY/2017/10 | 2019-10-29       | Toll Control Building | 8:15                 | 20.9        |                  |                 |  |
| TMCLKL                                          | HY/2017/10 | 2019-10-29       | Toll Control Building | 13:15                | 20.8        |                  |                 |  |
| TMCLKL                                          | HY/2017/10 | 2019-10-30       | Toll Control Building | 8:15                 | 20.8        |                  |                 |  |
| TMCLKL                                          | HY/2017/10 | 2019-10-30       | Toll Control Building | 13:15                | 20.8        |                  |                 |  |
| TMCLKL                                          | HY/2017/10 | 2019-10-31       | Toll Control Building | 8:15                 | 20.8        |                  |                 |  |
| TMCLKL                                          | HY/2017/10 | 2019-10-31       | Toll Control Building | 13:15                | 20.8        |                  |                 |  |
|                                                 |            | 20.0 10 01       |                       | Average              | 20.8        |                  |                 |  |
|                                                 |            |                  |                       | 55                   | 20.0        |                  |                 |  |