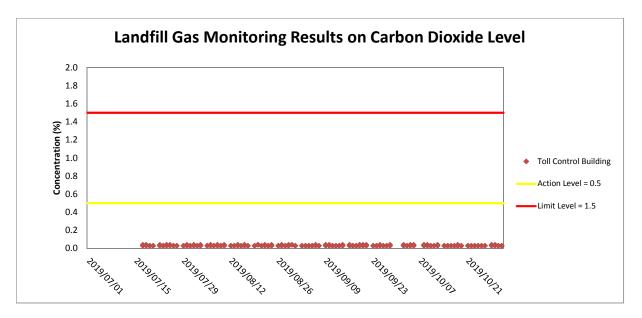

at Fire Services Department Building;
- Building Structure at Customs and Excise Department Building;
- Electrical and Mechanical Works and Architectural Builder's Work and Finishes at Kiosk N2;
- Electrical and Mechanical Works and Architectural Builder's Work and Finishes at the Tunnel;
- $\bullet \ Electrical \ and \ Mechanical \ Works \ and \ Architectural \ Builders \ Work \ and \ Finishes \ at \ underpass \ at \ C3 \ area;$
- Electrical and Mechanical Works and Architectural Builders Work and Finishes at Toll Booth;
- Electrical and Mechanical Works and Architectural Builders Work and Finishes at Satellite Control Building;
- Electrical and Mechanical Works and Architectural Builders Work and Finishes at Kiosk S2; and
- Electrical and Mechanical Works at South Ventilation Building.



Weather condition within the reporting period was sunny to rainy

Major construction works undertaken within the reporting period include

- Electrical and Mechanical Works and Architectural Builders Work and Finishes at Toll Control Building;
- Electrical and Mechanical Works at Ventilation Plant Room;
- Electrical and Mechanical Works at North Ventilation Building;
- Electrical and Mechanical Works and Architectural Builder's Work and Finishes at Administration Building;
- Electrical and Mechanical Works and Architectural Builder's Work and Finishes at Maintenance Depot;
- Electrical and Mechanical Works and Architectural Builders Work and Finishes at Fire Services Department Building;
- Building Structure at Customs and Excise Department Building;
- Electrical and Mechanical Works and