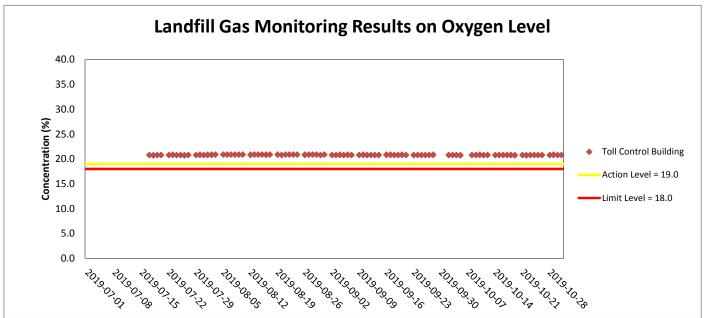

Min.

Max.

0

0

| Landfill Gas Monitoring Results on Oxygen Level |            |                  |                       |                      |             |                  |                 |  |
|-------------------------------------------------|------------|------------------|-----------------------|----------------------|-------------|------------------|-----------------|--|
| Project                                         | Works      | Date(yyyy-mm-dd) | Station               | Time (hh:mm, 24hour) | Results (%) | Action Level (%) | Limit Level (%) |  |
| TMCLKL                                          | HY/2017/10 | 2019-10-02       | Toll Control Building | 8:15                 | 20.8        |                  |                 |  |
| TMCLKL                                          | HY/2017/10 | 2019-10-02       | Toll Control Building | 13:15                | 20.8        |                  |                 |  |
| TMCLKL                                          | HY/2017/10 | 2019-10-03       | Toll Control Building | 8:15                 | 20.8        |                  |                 |  |
| TMCLKL                                          | HY/2017/10 | 2019-10-03       | Toll Control Building | 13:15                | 20.8        |                  |                 |  |
| TMCLKL                                          | HY/2017/10 | 2019-10-04       | Toll Control Building | 8:15                 | 20.8        |                  |                 |  |
| TMCLKL                                          | HY/2017/10 | 2019-10-04       | Toll Control Building | 13:15                | 20.8        |                  |                 |  |
| TMCLKL                                          | HY/2017/10 | 2019-10-05       | Toll Control Building | 8:15                 | 20.8        |                  |                 |  |
| TMCLKL                                          | HY/2017/10 | 2019-10-05       | Toll Control Building | 13:15                | 20.7        |                  |                 |  |
| TMCLKL                                          | HY/2017/10 | 2019-10-08       | Toll Control Building | 8:15                 | 20.8        |                  |                 |  |
| TMCLKL                                          | HY/2017/10 | 2019-10-08       | Toll Control Building | 13:15                | 20.8        |                  |                 |  |
| TMCLKL                                          | HY/2017/10 | 2019-10-09       | Toll Control Building | 8:15                 | 20.8        |                  |                 |  |
| TMCLKL                                          | HY/2017/10 | 2019-10-09       | Toll Control Building | 13:15                | 20.8        |                  |                 |  |
| TMCLKL                                          | HY/2017/10 | 2019-10-10       | Toll Control Building | 8:15                 | 20.8        |                  |                 |  |
| TMCLKL                                          | HY/2017/10 | 2019-10-10       | Toll Control Building | 13:15                | 20.9        |                  |                 |  |
| TMCLKL                                          | HY/2017/10 | 2019-10-11       | Toll Control Building | 8:15                 | 20.8        |                  |                 |  |
| TMCLKL                                          | HY/2017/10 | 2019-10-11       | Toll Control Building | 13:15                | 20.8        |                  |                 |  |
| TMCLKL                                          | HY/2017/10 | 2019-10-12       | Toll Control Building | 8:15                 | 20.8        |                  |                 |  |
| TMCLKL                                          | HY/2017/10 | 2019-10-12       | Toll Control Building | 13:15                | 20.8        |                  |                 |  |
| TMCLKL                                          | HY/2017/10 | 2019-10-14       | Toll Control Building | 8:15                 | 20.8        |                  |                 |  |
| TMCLKL                                          | HY/2017/10 | 2019-10-14       | Toll Control Building | 13:15                | 20.8        |                  |                 |  |
| TMCLKL                                          | HY/2017/10 | 2019-10-15       | Toll Control Building | 8:15                 | 20.8        |                  |                 |  |
| TMCLKL                                          | HY/2017/10 | 2019-10-15       | Toll Control Building | 13:15                | 20.8        |                  |                 |  |
| TMCLKL                                          | HY/2017/10 | 2019-10-16       | Toll Control Building | 8:15                 | 20.8        |                  |                 |  |
| TMCLKL                                          | HY/2017/10 | 2019-10-16       | Toll Control Building | 13:15                | 20.8        |                  |                 |  |
| TMCLKL                                          | HY/2017/10 | 2019-10-17       | Toll Control Building | 8:15                 | 20.8        |                  |                 |  |
| TMCLKL                                          | HY/2017/10 | 2019-10-17       | Toll Control Building | 13:15                | 20.8        | 40.0             | 40.0            |  |
| TMCLKL                                          | HY/2017/10 | 2019-10-18       | Toll Control Building | 8:15                 | 20.8        | 19.0             | 18.0            |  |
| TMCLKL                                          | HY/2017/10 | 2019-10-18       | Toll Control Building | 13:15                | 20.8        |                  |                 |  |
| TMCLKL                                          | HY/2017/10 | 2019-10-18       | Toll Control Building | 8:15                 | 20.8        |                  |                 |  |
| TMCLKL                                          | HY/2017/10 | 2019-10-18       | Toll Control Building | 13:15                | 20.8        |                  |                 |  |
| TMCLKL                                          | HY/2017/10 | 2019-10-19       | Toll Control Building | 8:15                 | 20.7        |                  |                 |  |
| TMCLKL                                          | HY/2017/10 | 2019-10-19       | Toll Control Building | 13:15                | 20.8        |                  |                 |  |
| TMCLKL                                          | HY/2017/10 | 2019-10-21       | Toll Control Building | 8:15                 | 20.8        |                  |                 |  |
| TMCLKL                                          | HY/2017/10 | 2019-10-21       | Toll Control Building | 13:15                | 20.8        |                  |                 |  |
| TMCLKL                                          | HY/2017/10 | 2019-10-22       | Toll Control Building | 8:15                 | 20.8        |                  |                 |  |
| TMCLKL                                          | HY/2017/10 | 2019-10-22       | Toll Control Building | 13:15                | 20.7        |                  |                 |  |
| TMCLKL                                          | HY/2017/10 | 2019-10-23       | Toll Control Building | 8:15                 | 20.8        |                  |                 |  |
| TMCLKL                                          | HY/2017/10 | 2019-10-23       | Toll Control Building | 13:15                | 20.8        |                  |                 |  |
| TMCLKL                                          | HY/2017/10 | 2019-10-24       | Toll Control Building | 8:15                 | 20.8        |                  |                 |  |
| TMCLKL                                          | HY/2017/10 | 2019-10-24       | Toll Control Building | 13:15                | 20.8        |                  |                 |  |
| TMCLKL                                          | HY/2017/10 | 2019-10-25       | Toll Control Building | 8:15                 | 20.8        |                  |                 |  |
| TMCLKL                                          | HY/2017/10 | 2019-10-25       | Toll Control Building | 13:15                | 20.8        |                  |                 |  |
| TMCLKL                                          | HY/2017/10 | 2019-10-26       | Toll Control Building | 8:15                 | 20.8        |                  |                 |  |
| TMCLKL                                          | HY/2017/10 | 2019-10-26       | Toll Control Building | 13:15                | 20.8        |                  |                 |  |
| TMCLKL                                          | HY/2017/10 | 2019-10-28       | Toll Control Building | 8:15                 | 20.8        |                  |                 |  |
| TMCLKL                                          | HY/2017/10 | 2019-10-28       | Toll Control Building | 13:15                | 20.8        |                  |                 |  |
| TMCLKL                                          | HY/2017/10 | 2019-10-29       | Toll Control Building | 8:15                 | 20.9        |                  |                 |  |
| TMCLKL                                          | HY/2017/10 | 2019-10-29       | Toll Control Building | 13:15                | 20.8        |                  |                 |  |
| TMCLKL                                          | HY/2017/10 | 2019-10-30       | Toll Control Building | 8:15                 | 20.8        |                  |                 |  |
| TMCLKL                                          | HY/2017/10 | 2019-10-30       | Toll Control Building | 13:15                | 20.8        |                  |                 |  |
| TMCLKL                                          | HY/2017/10 | 2019-10-31       | Toll Control Building | 8:15                 | 20.8        |                  |                 |  |
| TMCLKL                                          | HY/2017/10 | 2019-10-31       | Toll Control Building | 13:15                | 20.8        |                  |                 |  |
|                                                 |            | 20.0 10 01       |                       | Average              | 20.8        |                  |                 |  |
|                                                 |            |                  |                       | 55                   | 20.0        |                  |                 |  |