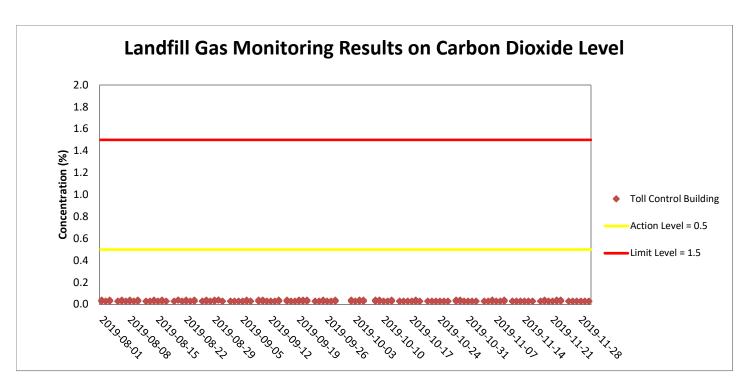

## Landfill Gas Monitoring Results on Carbon Dioxide Level

|         | _          | esults on Carbon Dioxide |                       | Time (hhuman Odhaur) | Beaute (0/) | Action Laurel (0/) | Lineit Laural (A/) |
|---------|------------|--------------------------|-----------------------|----------------------|-------------|--------------------|--------------------|
| Project | Works      | Date(yyyy-mm-dd)         | Station               | Time (hh:mm, 24hour) | Results (%) | Action Level (%)   | Limit Level (%)    |
| TMCLKL  | HY/2017/10 | 2019-11-01               | Toll Control Building | 8:15                 | 0.03        |                    |                    |
| TMCLKL  | HY/2017/10 | 2019-11-01               | Toll Control Building | 13:15                | 0.03        |                    |                    |
| TMCLKL  |            | 2019-11-02               | Toll Control Building | 8:15                 | 0.03        |                    |                    |
| TMCLKL  | HY/2017/10 | 2019-11-02               | Toll Control Building | 13:15                | 0.03        |                    |                    |
| TMCLKL  | HY/2017/10 | 2019-11-04               | Toll Control Building | 8:15                 | 0.03        |                    |                    |
| TMCLKL  | HY/2017/10 | 2019-11-04               | Toll Control Building | 13:15                | 0.03        |                    |                    |
| TMCLKL  | HY/2017/10 | 2019-11-05               | Toll Control Building | 8:15                 | 0.03        |                    |                    |
| TMCLKL  | HY/2017/10 | 2019-11-05               | Toll Control Building | 13:15                | 0.03        |                    |                    |
| TMCLKL  | HY/2017/10 | 2019-11-06               | Toll Control Building | 8:15                 | 0.04        |                    |                    |
| TMCLKL  | HY/2017/10 | 2019-11-06               | Toll Control Building | 13:15                | 0.03        |                    |                    |
| TMCLKL  | HY/2017/10 | 2019-11-07               | Toll Control Building | 8:15                 | 0.03        |                    |                    |
| TMCLKL  | HY/2017/10 | 2019-11-07               | Toll Control Building | 13:15                | 0.03        |                    |                    |
| TMCLKL  | HY/2017/10 | 2019-11-08               | Toll Control Building | 8:15                 | 0.03        |                    |                    |
| TMCLKL  | HY/2017/10 | 2019-11-08               | Toll Control Building | 13:15                | 0.03        |                    |                    |
| TMCLKL  | HY/2017/10 | 2019-11-09               | Toll Control Building | 8:15                 | 0.03        |                    |                    |
| TMCLKL  | HY/2017/10 | 2019-11-09               | Toll Control Building | 13:15                | 0.04        |                    |                    |
| TMCLKL  | HY/2017/10 | 2019-11-11               | Toll Control Building | 8:15                 | 0.03        |                    |                    |
| TMCLKL  | HY/2017/10 | 2019-11-11               | Toll Control Building | 13:15                | 0.03        |                    |                    |
| TMCLKL  | HY/2017/10 | 2019-11-12               | Toll Control Building | 8:15                 | 0.03        |                    |                    |
| TMCLKL  | HY/2017/10 | 2019-11-12               | Toll Control Building | 13:15                | 0.03        |                    |                    |
| TMCLKL  | HY/2017/10 | 2019-11-13               | Toll Control Building | 8:15                 | 0.03        |                    |                    |
| TMCLKL  | HY/2017/10 | 2019-11-13               | Toll Control Building | 13:15                | 0.03        |                    |                    |
| TMCLKL  | HY/2017/10 | 2019-11-14               | Toll Control Building | 8:15                 | 0.03        |                    |                    |
| TMCLKL  | HY/2017/10 | 2019-11-14               | Toll Control Building | 13:15                | 0.03        |                    |                    |
| TMCLKL  | HY/2017/10 | 2019-11-15               | Toll Control Building | 8:15                 | 0.03        |                    |                    |
| TMCLKL  | HY/2017/10 | 2019-11-15               | Toll Control Building | 13:15                | 0.03        |                    |                    |
| TMCLKL  | HY/2017/10 | 2019-11-16               | Toll Control Building | 8:15                 | 0.03        | 0.5                | 1.5                |
| TMCLKL  | HY/2017/10 | 2019-11-16               | Toll Control Building | 13:15                | 0.03        |                    |                    |
| TMCLKL  | HY/2017/10 | 2019-11-18               | Toll Control Building | 8:15                 | 0.03        |                    |                    |
| TMCLKL  | HY/2017/10 | 2019-11-18               | Toll Control Building | 13:15                | 0.03        |                    |                    |
| TMCLKL  | HY/2017/10 | 2019-11-18               | Toll Control Building | 8:15                 | 0.03        |                    |                    |
| TMCLKL  | HY/2017/10 | 2019-11-19               | -                     | 13:15                | 0.04        |                    |                    |
| TMCLKL  | HY/2017/10 |                          | Toll Control Building |                      |             |                    |                    |
|         |            | 2019-11-20               | Toll Control Building | 8:15                 | 0.03        |                    |                    |
| TMCLKL  | HY/2017/10 | 2019-11-20               | Toll Control Building | 13:15                | 0.03        |                    |                    |
| TMCLKL  | HY/2017/10 | 2019-11-21               | Toll Control Building | 8:15                 | 0.03        |                    |                    |
| TMCLKL  | HY/2017/10 | 2019-11-21               | Toll Control Building | 13:15                | 0.03        |                    |                    |
| TMCLKL  | HY/2017/10 | 2019-11-22               | Toll Control Building | 8:15                 | 0.03        |                    |                    |
| TMCLKL  | HY/2017/10 | 2019-11-22               | Toll Control Building | 13:15                | 0.04        |                    |                    |
| TMCLKL  | HY/2017/10 | 2019-11-23               | Toll Control Building | 8:15                 | 0.03        |                    |                    |
| TMCLKL  | HY/2017/10 | 2019-11-23               | Toll Control Building | 13:15                | 0.04        |                    |                    |
| TMCLKL  | HY/2017/10 | 2019-11-25               | Toll Control Building | 8:15                 | 0.03        |                    |                    |
| TMCLKL  | HY/2017/10 | 2019-11-25               | Toll Control Building | 13:15                | 0.03        |                    |                    |
| TMCLKL  | HY/2017/10 | 2019-11-26               | Toll Control Building | 8:15                 | 0.03        |                    |                    |
| TMCLKL  | HY/2017/10 | 2019-11-26               | Toll Control Building | 13:15                | 0.03        |                    |                    |
| TMCLKL  | HY/2017/10 | 2019-11-27               | Toll Control Building | 8:15                 | 0.03        |                    |                    |
| TMCLKL  | HY/2017/10 | 2019-11-27               | Toll Control Building | 13:15                | 0.03        |                    |                    |
| TMCLKL  | HY/2017/10 | 2019-11-28               | Toll Control Building | 8:15                 | 0.03        |                    |                    |
| TMCLKL  | HY/2017/10 | 2019-11-28               | Toll Control Building | 13:15                | 0.03        |                    |                    |
| TMCLKL  | HY/2017/10 | 2019-11-29               | Toll Control Building | 8:15                 | 0.03        |                    |                    |
| TMCLKL  | HY/2017/10 | 2019-11-29               | Toll Control Building | 13:15                | 0.03        |                    |                    |
| TMCLKL  | HY/2017/10 | 2019-11-30               | Toll Control Building | 8:15                 | 0.03        |                    |                    |
| TMCLKL  | HY/2017/10 | 2019-11-30               | Toll Control Building | 13:15                | 0.03        |                    |                    |
|         | ·          |                          |                       | Average              | 0.03        |                    |                    |
|         |            |                          |                       | Min.                 | 0.03        |                    |                    |
|         |            |                          |                       | Max.                 | 0.04        |                    |                    |