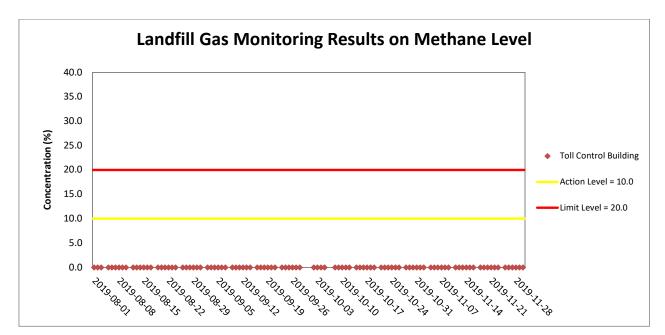

## Landfill Gas Monitoring Results on Methane Level

|                  | _                        | esults on Methane Level | Monitoring Logotion   | Time (bb:mm 24bour)  | Decute /0/ ) | Action Level (%) | Limit Loval (%) |
|------------------|--------------------------|-------------------------|-----------------------|----------------------|--------------|------------------|-----------------|
|                  | Works                    | Date(yyyy-mm-dd)        | Monitoring Location   | Time (hh:mm, 24hour) | Results (%)  | Action Level (%) | Limit Level (%) |
| TMCLKL<br>TMCLKL | HY/2017/10<br>HY/2017/10 | 2019-11-01              | Toll Control Building | 8:15                 | 0            |                  |                 |
|                  |                          | 2019-11-01              | Toll Control Building | 13:15                | 0            |                  |                 |
| TMCLKL           |                          | 2019-11-02              | Toll Control Building | 8:15                 |              |                  |                 |
| TMCLKL           | HY/2017/10               | 2019-11-02              | Toll Control Building | 13:15                | 0            |                  |                 |
| TMCLKL           | HY/2017/10               | 2019-11-04              | Toll Control Building | 8:15                 | -            |                  |                 |
| TMCLKL           | HY/2017/10               | 2019-11-04              | Toll Control Building | 13:15                | 0            |                  |                 |
| TMCLKL           | HY/2017/10               | 2019-11-05              | Toll Control Building | 8:15                 | 0            |                  |                 |
| TMCLKL           | HY/2017/10               | 2019-11-05              | Toll Control Building | 13:15                | 0            |                  |                 |
| TMCLKL           | HY/2017/10               | 2019-11-06              | Toll Control Building | 8:15                 | 0            |                  |                 |
| TMCLKL           | HY/2017/10               | 2019-11-06              | Toll Control Building | 13:15                | 0            |                  |                 |
| TMCLKL           | HY/2017/10               | 2019-11-07              | Toll Control Building | 8:15                 | 0            |                  |                 |
| TMCLKL           | HY/2017/10               | 2019-11-07              | Toll Control Building | 13:15                | 0            |                  |                 |
| TMCLKL           | HY/2017/10               | 2019-11-08              | Toll Control Building | 8:15                 | 0            |                  |                 |
| TMCLKL           | HY/2017/10               | 2019-11-08              | Toll Control Building | 13:15                | 0            |                  |                 |
| TMCLKL           | HY/2017/10               | 2019-11-09              | Toll Control Building | 8:15                 | 0            |                  |                 |
| TMCLKL           | HY/2017/10               | 2019-11-09              | Toll Control Building | 13:15                | 0            |                  |                 |
| TMCLKL           | HY/2017/10               | 2019-11-11              | Toll Control Building | 8:15                 | 0            |                  |                 |
| TMCLKL           | HY/2017/10               | 2019-11-11              | Toll Control Building | 13:15                | 0            |                  |                 |
| TMCLKL           | HY/2017/10               | 2019-11-12              | Toll Control Building | 8:15                 | 0            |                  |                 |
| TMCLKL           | HY/2017/10               | 2019-11-12              | Toll Control Building | 13:15                | 0            |                  |                 |
| TMCLKL           | HY/2017/10               | 2019-11-13              | Toll Control Building | 8:15                 | 0            |                  |                 |
| TMCLKL           | HY/2017/10               | 2019-11-13              | Toll Control Building | 13:15                | 0            |                  |                 |
| TMCLKL           | HY/2017/10               | 2019-11-14              | Toll Control Building | 8:15                 | 0            |                  |                 |
| TMCLKL           | HY/2017/10               | 2019-11-14              | Toll Control Building | 13:15                | 0            |                  |                 |
| TMCLKL           | HY/2017/10               | 2019-11-15              | Toll Control Building | 8:15                 | 0            |                  |                 |
| TMCLKL           | HY/2017/10               | 2019-11-15              | Toll Control Building | 13:15                | 0            |                  |                 |
| TMCLKL           | HY/2017/10               | 2019-11-16              | Toll Control Building | 8:15                 | 0            | 10.0             | 20.0            |
| TMCLKL           | HY/2017/10               | 2019-11-16              | Toll Control Building | 13:15                | 0            |                  |                 |
| TMCLKL           | HY/2017/10               | 2019-11-18              | Toll Control Building | 8:15                 | 0            |                  |                 |
| TMCLKL           | HY/2017/10               | 2019-11-18              | Toll Control Building | 13:15                | 0            |                  |                 |
| TMCLKL           | HY/2017/10               | 2019-11-19              | Toll Control Building | 8:15                 | 0            |                  |                 |
| TMCLKL           | HY/2017/10               | 2019-11-19              | Toll Control Building | 13:15                | 0            |                  |                 |
| TMCLKL           | HY/2017/10               | 2019-11-20              | Toll Control Building | 8:15                 | 0            |                  |                 |
| TMCLKL           | HY/2017/10               | 2019-11-20              | Toll Control Building | 13:15                | 0            |                  |                 |
| TMCLKL           | HY/2017/10               | 2019-11-21              | Toll Control Building | 8:15                 | 0            |                  |                 |
| TMCLKL           | HY/2017/10               | 2019-11-21              | Toll Control Building | 13:15                | 0            |                  |                 |
| TMCLKL           | HY/2017/10               | 2019-11-21              | Toll Control Building | 8:15                 | 0            |                  |                 |
| TMCLKL           | HY/2017/10               | 2019-11-22              | Toll Control Building | 13:15                | 0            |                  |                 |
| TMCLKL           | HY/2017/10               | 2019-11-22              | Toll Control Building | 8:15                 | 0            |                  |                 |
| TMCLKL           | HY/2017/10               | 2019-11-23              | Toll Control Building | 13:15                | 0            |                  |                 |
| TMCLKL           | HY/2017/10               | 2019-11-25              | Toll Control Building | 8:15                 | 0            |                  |                 |
| TMCLKL           | HY/2017/10               | 2019-11-25              | -                     | 13:15                | 0            |                  |                 |
|                  |                          |                         | Toll Control Building |                      | 0            |                  |                 |
| TMCLKL           | HY/2017/10               | 2019-11-26              | Toll Control Building | 8:15                 |              |                  |                 |
| TMCLKL           | HY/2017/10               | 2019-11-26              | Toll Control Building | 13:15                | 0            |                  |                 |
| TMCLKL           | HY/2017/10               | 2019-11-27              | Toll Control Building | 8:15                 | 0            |                  |                 |
| TMCLKL           | HY/2017/10               | 2019-11-27              | Toll Control Building | 13:15                | 0            |                  |                 |
| TMCLKL           | HY/2017/10               | 2019-11-28              | Toll Control Building | 8:15                 | 0            |                  |                 |
| TMCLKL           | HY/2017/10               | 2019-11-28              | Toll Control Building | 13:15                | 0            |                  |                 |
| TMCLKL           | HY/2017/10               | 2019-11-29              | Toll Control Building | 8:15                 | 0            |                  |                 |
| TMCLKL           | HY/2017/10               | 2019-11-29              | Toll Control Building | 13:15                | 0            |                  |                 |
| TMCLKL           | HY/2017/10               | 2019-11-30              | Toll Control Building | 8:15                 | 0            |                  |                 |
| TMCLKL           | HY/2017/10               | 2019-11-30              | Toll Control Building | 13:15                | 0            |                  |                 |
|                  |                          |                         |                       | Average              | 0            |                  |                 |
|                  |                          |                         |                       | Min.                 | 0            |                  |                 |
|                  |                          |                         |                       | Max.                 | 0            |                  |                 |