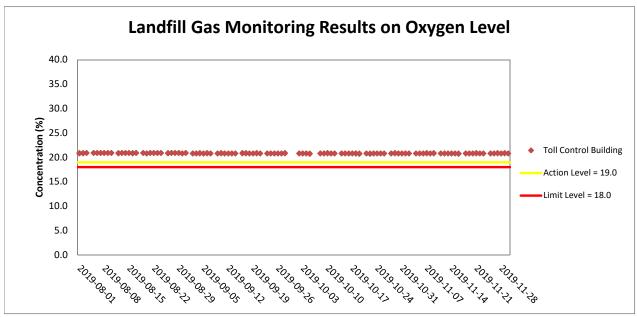

## Landfill Gas Monitoring Results on Oxygen Level

| Project          | Works                    | Date(yyyy-mm-dd) | Station               | Time (hh:mm, 24hour) | Results (%) | Action Level (%) | Limit Level (%) |
|------------------|--------------------------|------------------|-----------------------|----------------------|-------------|------------------|-----------------|
| TMCLKL           | HY/2017/10               | 2019-11-01       | Toll Control Building | 8:15                 | 20.8        |                  |                 |
| TMCLKL           | HY/2017/10               | 2019-11-01       | Toll Control Building | 13:15                | 20.8        |                  |                 |
| TMCLKL           | HY/2017/10               | 2019-11-02       | Toll Control Building | 8:15                 | 20.8        |                  |                 |
| TMCLKL           | HY/2017/10               | 2019-11-02       | Toll Control Building | 13:15                | 20.8        |                  |                 |
| TMCLKL           | HY/2017/10               | 2019-11-04       | Toll Control Building | 8:15                 | 20.8        |                  |                 |
| TMCLKL           | HY/2017/10               | 2019-11-04       | Toll Control Building | 13:15                | 20.8        |                  |                 |
| TMCLKL           | HY/2017/10               | 2019-11-05       | Toll Control Building | 8:15                 | 20.8        |                  |                 |
| TMCLKL           | HY/2017/10               | 2019-11-05       | Toll Control Building | 13:15                | 20.8        |                  |                 |
| TMCLKL           | HY/2017/10               | 2019-11-06       | Toll Control Building | 8:15                 | 20.8        |                  |                 |
| TMCLKL           | HY/2017/10               | 2019-11-06       | Toll Control Building | 13:15                | 20.8        |                  |                 |
| TMCLKL           | HY/2017/10               | 2019-11-07       | Toll Control Building | 8:15                 | 20.8        |                  |                 |
| TMCLKL           | HY/2017/10               | 2019-11-07       | Toll Control Building | 13:15                | 20.9        |                  |                 |
| TMCLKL           | HY/2017/10               | 2019-11-08       | Toll Control Building | 8:15                 | 20.8        |                  |                 |
| TMCLKL           | HY/2017/10               | 2019-11-08       | Toll Control Building | 13:15                | 20.8        |                  |                 |
| TMCLKL           | HY/2017/10               | 2019-11-09       | Toll Control Building | 8:15                 | 20.8        |                  |                 |
| TMCLKL           | HY/2017/10               | 2019-11-09       | Toll Control Building | 13:15                | 20.9        |                  |                 |
| TMCLKL           | HY/2017/10               | 2019-11-11       | Toll Control Building | 8:15                 | 20.8        |                  |                 |
| TMCLKL           | HY/2017/10               | 2019-11-11       | Toll Control Building | 13:15                | 20.8        |                  |                 |
| TMCLKL           | HY/2017/10               | 2019-11-12       | Toll Control Building | 8:15                 | 20.8        |                  |                 |
| TMCLKL           | HY/2017/10               | 2019-11-12       | Toll Control Building | 13:15                | 20.8        |                  |                 |
| TMCLKL           | HY/2017/10               | 2019-11-12       | Toll Control Building | 8:15                 | 20.8        |                  |                 |
| TMCLKL           | HY/2017/10               | 2019-11-13       | Toll Control Building | 13:15                | 20.8        |                  |                 |
| TMCLKL           | HY/2017/10               | 2019-11-13       | Toll Control Building | 8:15                 | 20.8        |                  |                 |
| TMCLKL           | HY/2017/10               | 2019-11-14       | Toll Control Building | 13:15                | 20.8        |                  |                 |
| TMCLKL           | HY/2017/10               | 2019-11-14       | Toll Control Building | 8:15                 | 20.8        |                  |                 |
| TMCLKL           | HY/2017/10               | 2019-11-15       | Toll Control Building | 13:15                | 20.8        |                  |                 |
| TMCLKL           | HY/2017/10               |                  | Toll Control Building |                      | 20.8        | 19.0             | 18.0            |
| TMCLKL           | HY/2017/10               | 2019-11-16       | Toll Control Building | 8:15                 | 20.7        |                  |                 |
| TMCLKL           |                          | 2019-11-16       | 0                     | 13:15<br>8:15        | 20.8        |                  |                 |
|                  | HY/2017/10               | 2019-11-18       | Toll Control Building |                      | 20.8        |                  |                 |
| TMCLKL<br>TMCLKL | HY/2017/10<br>HY/2017/10 | 2019-11-18       | Toll Control Building | 13:15                | 20.8        |                  |                 |
| TMCLKL           |                          | 2019-11-19       | Toll Control Building | 8:15                 | 20.8        |                  |                 |
| TMCLKL           | HY/2017/10<br>HY/2017/10 | 2019-11-19       | Toll Control Building | 13:15                | 20.8        |                  |                 |
| TMCLKL           | HY/2017/10               | 2019-11-20       | Toll Control Building | 8:15                 | 20.8        |                  |                 |
|                  |                          | 2019-11-20       | Toll Control Building | 13:15                |             |                  |                 |
| TMCLKL           | HY/2017/10               | 2019-11-21       | Toll Control Building | 8:15                 | 20.8        |                  |                 |
| TMCLKL           | HY/2017/10               | 2019-11-21       | Toll Control Building | 13:15                | 20.9        |                  |                 |
| TMCLKL           | HY/2017/10               | 2019-11-22       | Toll Control Building | 8:15                 | 20.8        |                  |                 |
| TMCLKL           | HY/2017/10               | 2019-11-22       | Toll Control Building | 13:15                | 20.8        |                  |                 |
| TMCLKL           | HY/2017/10               | 2019-11-23       | Toll Control Building | 8:15                 | 20.8        |                  |                 |
| TMCLKL           | HY/2017/10               | 2019-11-23       | Toll Control Building | 13:15                | 20.8        |                  |                 |
| TMCLKL           | HY/2017/10               | 2019-11-25       | Toll Control Building | 8:15                 | 20.8        |                  |                 |
| TMCLKL           | HY/2017/10               | 2019-11-25       | Toll Control Building | 13:15                | 20.8        |                  |                 |
| TMCLKL           | HY/2017/10               | 2019-11-26       | Toll Control Building | 8:15                 | 20.8        |                  |                 |
| TMCLKL           | HY/2017/10               | 2019-11-26       | Toll Control Building | 13:15                | 20.8        |                  |                 |
| TMCLKL           | HY/2017/10               | 2019-11-27       | Toll Control Building | 8:15                 | 20.8        |                  |                 |
| TMCLKL           | HY/2017/10               | 2019-11-27       | Toll Control Building | 13:15                | 20.9        |                  |                 |
| TMCLKL           | HY/2017/10               | 2019-11-28       | Toll Control Building | 8:15                 | 20.8        |                  |                 |
| TMCLKL           | HY/2017/10               | 2019-11-28       | Toll Control Building | 13:15                | 20.8        |                  |                 |
| TMCLKL           | HY/2017/10               | 2019-11-29       | Toll Control Building | 8:15                 | 20.8        |                  |                 |
| TMCLKL           | HY/2017/10               | 2019-11-29       | Toll Control Building | 13:15                | 20.9        |                  |                 |
| TMCLKL           | HY/2017/10               | 2019-11-30       | Toll Control Building | 8:15                 | 20.8        |                  |                 |
| TMCLKL           | HY/2017/10               | 2019-11-30       | Toll Control Building | 13:15                | 20.8        |                  |                 |
|                  |                          |                  |                       | Average              | 20.8        |                  |                 |
|                  |                          |                  |                       | Min.                 | 20.7        |                  |                 |
|                  |                          |                  |                       | Max.                 | 20.9        |                  |                 |
|                  |                          |                  |                       |                      |             |                  |                 |