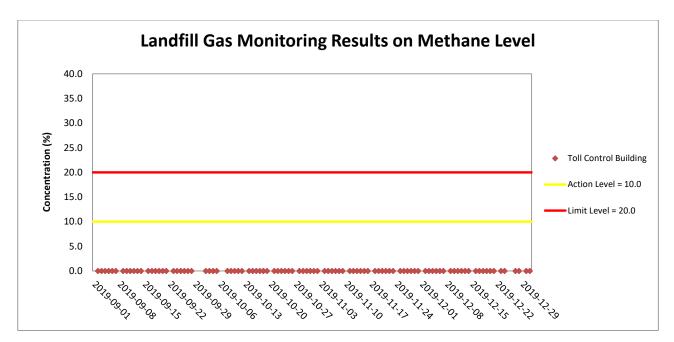

## Landfill Gas Monitoring Results on Methane Level

|              | -          | Results on Methane Level | Monitoring Leastin-   | Time (blumm 24baur)  | Booulte (%) | Action Level (%) | limit lavel (0/) |
|--------------|------------|--------------------------|-----------------------|----------------------|-------------|------------------|------------------|
| Project      | Works      | Date(yyyy-mm-dd)         | Monitoring Location   | Time (hh:mm, 24hour) | Results (%) | Action Level (%) | Limit Level (%)  |
| MCLKL        |            | 2019-12-02               | Toll Control Building | 8:15                 | 0           |                  |                  |
| <b>MCLKL</b> | HY/2017/10 | 2019-12-02               | Toll Control Building | 13:15                | 0           |                  |                  |
| FMCLKL       | HY/2017/10 | 2019-12-03               | Toll Control Building | 8:15                 | 0           |                  |                  |
| TMCLKL       | HY/2017/10 | 2019-12-03               | Toll Control Building | 13:15                | 0           |                  |                  |
| TMCLKL       | HY/2017/10 | 2019-12-04               | Toll Control Building | 8:15                 | 0           |                  |                  |
| TMCLKL       | HY/2017/10 | 2019-12-04               | Toll Control Building | 13:15                | 0           |                  |                  |
| TMCLKL       | HY/2017/10 | 2019-12-05               | Toll Control Building | 8:15                 | 0           |                  |                  |
| TMCLKL       | HY/2017/10 | 2019-12-05               | Toll Control Building | 13:15                | 0           |                  |                  |
| TMCLKL       | HY/2017/10 | 2019-12-06               | Toll Control Building | 8:15                 | 0           |                  |                  |
| TMCLKL       | HY/2017/10 | 2019-12-06               | Toll Control Building | 13:15                | 0           |                  |                  |
| TMCLKL       | HY/2017/10 | 2019-12-07               | Toll Control Building | 8:15                 | 0           |                  |                  |
| TMCLKL       | HY/2017/10 | 2019-12-07               | Toll Control Building | 13:15                | 0           |                  |                  |
| TMCLKL       | HY/2017/10 | 2019-12-09               | Toll Control Building | 8:15                 | 0           |                  |                  |
| TMCLKL       | HY/2017/10 | 2019-12-09               | Toll Control Building | 13:15                | 0           |                  |                  |
| TMCLKL       | HY/2017/10 | 2019-12-10               | Toll Control Building | 8:15                 | 0           |                  |                  |
| TMCLKL       | HY/2017/10 | 2019-12-10               | Toll Control Building | 13:15                | 0           |                  |                  |
| TMCLKL       | HY/2017/10 | 2019-12-11               | Toll Control Building | 8:15                 | 0           |                  |                  |
| TMCLKL       | HY/2017/10 | 2019-12-11               | Toll Control Building | 13:15                | 0           |                  |                  |
| FMCLKL       | HY/2017/10 | 2019-12-12               | Toll Control Building | 8:15                 | 0           |                  |                  |
| TMCLKL       | HY/2017/10 | 2019-12-12               | Toll Control Building | 13:15                | 0           |                  |                  |
| TMCLKL       | HY/2017/10 | 2019-12-13               | Toll Control Building | 8:15                 | 0           |                  |                  |
| TMCLKL       | HY/2017/10 | 2019-12-13               | Toll Control Building | 13:15                | 0           |                  |                  |
| TMCLKL       | HY/2017/10 | 2019-12-14               | Toll Control Building | 8:15                 | 0           |                  |                  |
| TMCLKL       | HY/2017/10 | 2019-12-14               | Toll Control Building | 13:15                | 0           |                  |                  |
| TMCLKL       | HY/2017/10 | 2019-12-16               | Toll Control Building | 8:15                 | 0           | 10.0             | 20.0             |
| TMCLKL       | HY/2017/10 | 2019-12-16               | Toll Control Building | 13:15                | 0           |                  |                  |
| TMCLKL       | HY/2017/10 | 2019-12-10               | Toll Control Building | 8:15                 | 0           |                  |                  |
| TMCLKL       | HY/2017/10 |                          | Toll Control Building |                      | 0           |                  |                  |
| TMCLKL       |            | 2019-12-17               | -                     | 13:15<br>8:15        | 0           |                  |                  |
|              | HY/2017/10 | 2019-12-18               | Toll Control Building |                      | 0           |                  |                  |
| TMCLKL       | HY/2017/10 | 2019-12-18               | Toll Control Building | 13:15                | 0           |                  |                  |
| TMCLKL       | HY/2017/10 | 2019-12-19               | Toll Control Building | 8:15                 |             |                  |                  |
| TMCLKL       | HY/2017/10 | 2019-12-19               | Toll Control Building | 13:15                | 0           |                  |                  |
| TMCLKL       | HY/2017/10 | 2019-12-20               | Toll Control Building | 8:15                 | 0           |                  |                  |
| TMCLKL       | HY/2017/10 | 2019-12-20               | Toll Control Building | 13:15                | 0           |                  |                  |
| TMCLKL       | HY/2017/10 | 2019-12-21               | Toll Control Building | 8:15                 | 0           |                  |                  |
| TMCLKL       | HY/2017/10 | 2019-12-21               | Toll Control Building | 13:15                | 0           |                  |                  |
| TMCLKL       | HY/2017/10 | 2019-12-23               | Toll Control Building | 8:15                 | 0           |                  |                  |
| TMCLKL       | HY/2017/10 | 2019-12-23               | Toll Control Building | 13:15                | 0           |                  |                  |
| FMCLKL       | HY/2017/10 | 2019-12-24               | Toll Control Building | 8:15                 | 0           |                  |                  |
| TMCLKL       | HY/2017/10 | 2019-12-24               | Toll Control Building | 13:15                | 0           |                  |                  |
| TMCLKL       | HY/2017/10 | 2019-12-27               | Toll Control Building | 8:15                 | 0           |                  |                  |
| TMCLKL       | HY/2017/10 | 2019-12-27               | Toll Control Building | 13:15                | 0           |                  |                  |
| FMCLKL       | HY/2017/10 | 2019-12-28               | Toll Control Building | 8:15                 | 0           |                  |                  |
| FMCLKL       | HY/2017/10 | 2019-12-28               | Toll Control Building | 13:15                | 0           |                  |                  |
| TMCLKL       | HY/2017/10 | 2019-12-30               | Toll Control Building | 8:15                 | 0           |                  |                  |
| TMCLKL       | HY/2017/10 | 2019-12-30               | Toll Control Building | 13:15                | 0           |                  |                  |
| TMCLKL       | HY/2017/10 | 2019-12-31               | Toll Control Building | 8:15                 | 0           |                  |                  |
| TMCLKL       | HY/2017/10 | 2019-12-31               | Toll Control Building | 13:15                | 0           |                  |                  |
|              |            |                          |                       | Average              | 0           |                  |                  |
|              |            |                          |                       | Min.                 | 0           |                  |                  |
|              |            |                          |                       | Max.                 | 0           |                  |                  |