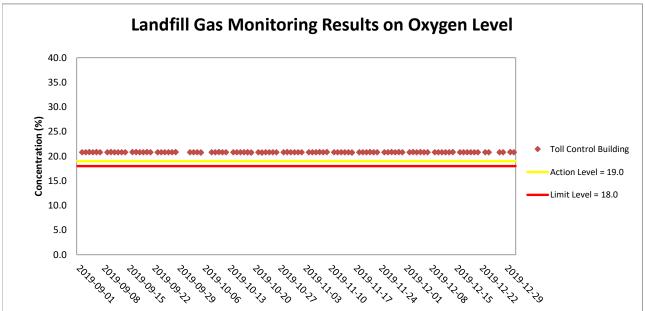

## Landfill Gas Monitoring Results on Oxygen Level

| Project       | Works                    | Results on Oxygen Level<br>Date(yyyy-mm-dd) | Station               | Time (hh:mm, 24hour) | Results (%)  | Action Level (%) | Limit Level (%) |
|---------------|--------------------------|---------------------------------------------|-----------------------|----------------------|--------------|------------------|-----------------|
| TMCLKL        |                          | 2019-12-02                                  | Toll Control Building | 8:15                 | 20.8         |                  |                 |
| FMCLKL        |                          | 2019-12-02                                  | Toll Control Building | 13:15                | 20.8         |                  |                 |
| TMCLKL        | HY/2017/10               | 2019-12-03                                  | Toll Control Building | 8:15                 | 20.9         |                  |                 |
| TMCLKL        | HY/2017/10               | 2019-12-03                                  | Toll Control Building | 13:15                | 20.8         |                  |                 |
| TMCLKL        | HY/2017/10               | 2019-12-04                                  | Toll Control Building | 8:15                 | 20.8         |                  |                 |
| TMCLKL        | HY/2017/10               | 2019-12-04                                  | Toll Control Building | 13:15                | 20.8         |                  |                 |
| TMCLKL        |                          | 2019-12-04                                  | Toll Control Building | 8:15                 | 20.9         |                  |                 |
| TMCLKL        | HY/2017/10               | 2019-12-05                                  | Toll Control Building | 13:15                | 20.8         |                  |                 |
| TMCLKL        | HY/2017/10               | 2019-12-05                                  | Toll Control Building | 8:15                 | 20.8         |                  |                 |
| TMCLKL        | HY/2017/10               | 2019-12-06                                  | Toll Control Building | 13:15                | 20.8         |                  |                 |
| TMCLKL        | HY/2017/10               | 2019-12-00                                  | Toll Control Building | 8:15                 | 20.8         |                  |                 |
| TMCLKL        |                          | 2019-12-07                                  | Toll Control Building | 13:15                | 20.8         |                  |                 |
| TMCLKL        | HY/2017/10               | 2019-12-07                                  | Toll Control Building | 8:15                 |              |                  |                 |
| TMCLKL        |                          |                                             | -                     |                      | 20.8         |                  |                 |
| TMCLKL        | HY/2017/10<br>HY/2017/10 | 2019-12-09                                  | Toll Control Building | 13:15                | 20.8<br>20.8 |                  |                 |
|               |                          | 2019-12-10                                  | Toll Control Building | 8:15                 |              |                  |                 |
| FMCLKL        | HY/2017/10               | 2019-12-10                                  | Toll Control Building | 13:15                | 20.8         |                  |                 |
|               |                          | 2019-12-11                                  | Toll Control Building | 8:15                 | 20.8         |                  |                 |
|               |                          | 2019-12-11                                  | Toll Control Building | 13:15                | 20.8         |                  |                 |
| MCLKL         |                          | 2019-12-12                                  | Toll Control Building | 8:15                 | 20.8         |                  |                 |
| TMCLKL        | HY/2017/10               | 2019-12-12                                  | Toll Control Building | 13:15                | 20.8         |                  |                 |
| TMCLKL        | HY/2017/10               | 2019-12-13                                  | Toll Control Building | 8:15                 | 20.8         |                  |                 |
| <b>FMCLKL</b> | HY/2017/10               | 2019-12-13                                  | Toll Control Building | 13:15                | 20.8         |                  |                 |
| <b>FMCLKL</b> | HY/2017/10               | 2019-12-14                                  | Toll Control Building | 8:15                 | 20.8         |                  |                 |
| TMCLKL        | HY/2017/10               | 2019-12-14                                  | Toll Control Building | 13:15                | 20.9         | 19.0             | 18.0            |
| TMCLKL        |                          | 2019-12-16                                  | Toll Control Building | 8:15                 | 20.8         |                  |                 |
| TMCLKL        | HY/2017/10               | 2019-12-16                                  | Toll Control Building | 13:15                | 20.8         |                  |                 |
| TMCLKL        | HY/2017/10               | 2019-12-17                                  | Toll Control Building | 8:15                 | 20.8         |                  |                 |
| TMCLKL        | HY/2017/10               | 2019-12-17                                  | Toll Control Building | 13:15                | 20.8         |                  |                 |
| TMCLKL        | HY/2017/10               | 2019-12-18                                  | Toll Control Building | 8:15                 | 20.8         |                  |                 |
| TMCLKL        |                          | 2019-12-18                                  | Toll Control Building | 13:15                | 20.8         |                  |                 |
| TMCLKL        | HY/2017/10               | 2019-12-19                                  | Toll Control Building | 8:15                 | 20.8         |                  |                 |
| TMCLKL        | HY/2017/10               | 2019-12-19                                  | Toll Control Building | 13:15                | 20.8         |                  |                 |
| TMCLKL        |                          | 2019-12-20                                  | Toll Control Building | 8:15                 | 20.8         |                  |                 |
| TMCLKL        | HY/2017/10               | 2019-12-20                                  | Toll Control Building | 13:15                | 20.8         |                  |                 |
| TMCLKL        | HY/2017/10               | 2019-12-21                                  | Toll Control Building | 8:15                 | 20.8         |                  |                 |
| TMCLKL        | HY/2017/10               | 2019-12-21                                  | Toll Control Building | 13:15                | 20.8         |                  |                 |
| FMCLKL        |                          | 2019-12-23                                  | Toll Control Building | 8:15                 | 20.8         |                  |                 |
| FMCLKL        | HY/2017/10               | 2019-12-23                                  | Toll Control Building | 13:15                | 20.8         |                  |                 |
| FMCLKL        | HY/2017/10               | 2019-12-24                                  | Toll Control Building | 8:15                 | 20.8         |                  |                 |
| FMCLKL        | HY/2017/10               | 2019-12-24                                  | Toll Control Building | 13:15                | 20.8         |                  |                 |
| TMCLKL        | HY/2017/10               | 2019-12-27                                  | Toll Control Building | 8:15                 | 20.8         |                  |                 |
| TMCLKL        | HY/2017/10               | 2019-12-27                                  | Toll Control Building | 13:15                | 20.8         |                  |                 |
| TMCLKL        | HY/2017/10               | 2019-12-28                                  | Toll Control Building | 8:15                 | 20.8         |                  |                 |
| FMCLKL        | HY/2017/10               | 2019-12-28                                  | Toll Control Building | 13:15                | 20.8         |                  |                 |
| FMCLKL        | HY/2017/10               | 2019-12-30                                  | Toll Control Building | 8:15                 | 20.8         |                  |                 |
| TMCLKL        | HY/2017/10               | 2019-12-30                                  | Toll Control Building | 13:15                | 20.9         |                  |                 |
| TMCLKL        | HY/2017/10               | 2019-12-31                                  | Toll Control Building | 8:15                 | 20.8         |                  |                 |
| TMCLKL        | HY/2017/10               | 2019-12-31                                  | Toll Control Building | 13:15                | 20.8         |                  |                 |
|               |                          |                                             |                       | Average              | 20.8         |                  |                 |
|               |                          |                                             |                       | Min.                 | 20.8         |                  |                 |
|               |                          |                                             |                       | Max.                 | 20.9         |                  |                 |