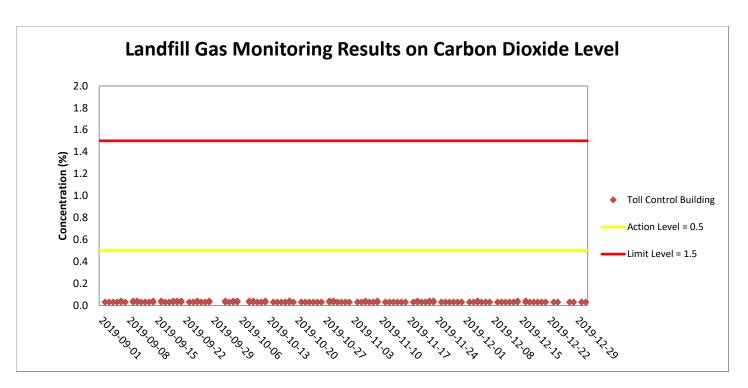

## Landfill Gas Monitoring Results on Carbon Dioxide Level

| Project       | Works      | Date(yyyy-mm-dd) | Station               | Time (hh:mm, 24hour) | Results (%) | Action Level (%) | Limit Level (%) |
|---------------|------------|------------------|-----------------------|----------------------|-------------|------------------|-----------------|
| TMCLKL        | HY/2017/10 | 2019-12-02       | Toll Control Building | 8:15                 | 0.03        |                  |                 |
| TMCLKL        | HY/2017/10 | 2019-12-02       | Toll Control Building | 13:15                | 0.03        |                  |                 |
| TMCLKL        | HY/2017/10 | 2019-12-03       | Toll Control Building | 8:15                 | 0.03        |                  |                 |
| TMCLKL        | HY/2017/10 | 2019-12-03       | Toll Control Building | 13:15                | 0.03        |                  |                 |
| TMCLKL        | HY/2017/10 | 2019-12-04       | Toll Control Building | 8:15                 | 0.03        |                  |                 |
| TMCLKL        | HY/2017/10 | 2019-12-04       | Toll Control Building | 13:15                | 0.04        |                  |                 |
| TMCLKL        | HY/2017/10 | 2019-12-05       | Toll Control Building | 8:15                 | 0.03        |                  |                 |
| TMCLKL        | HY/2017/10 | 2019-12-05       | Toll Control Building | 13:15                | 0.03        |                  |                 |
| <b>IMCLKL</b> | HY/2017/10 | 2019-12-06       | Toll Control Building | 8:15                 | 0.03        |                  |                 |
| TMCLKL        | HY/2017/10 | 2019-12-06       | Toll Control Building | 13:15                | 0.03        |                  |                 |
| <b>IMCLKL</b> | HY/2017/10 | 2019-12-07       | Toll Control Building | 8:15                 | 0.03        |                  |                 |
| TMCLKL        | HY/2017/10 | 2019-12-07       | Toll Control Building | 13:15                | 0.03        |                  |                 |
| TMCLKL        | HY/2017/10 | 2019-12-09       | Toll Control Building | 8:15                 | 0.03        |                  |                 |
| <b>FMCLKL</b> | HY/2017/10 | 2019-12-09       | Toll Control Building | 13:15                | 0.03        |                  |                 |
| TMCLKL        | HY/2017/10 | 2019-12-10       | Toll Control Building | 8:15                 | 0.03        |                  |                 |
| TMCLKL        | HY/2017/10 | 2019-12-10       | Toll Control Building | 13:15                | 0.03        |                  |                 |
| TMCLKL        | HY/2017/10 | 2019-12-11       | Toll Control Building | 8:15                 | 0.03        |                  |                 |
| TMCLKL        | HY/2017/10 | 2019-12-11       | Toll Control Building | 13:15                | 0.03        |                  |                 |
| <b>FMCLKL</b> | HY/2017/10 | 2019-12-12       | Toll Control Building | 8:15                 | 0.03        |                  |                 |
| TMCLKL        | HY/2017/10 | 2019-12-12       | Toll Control Building | 13:15                | 0.03        |                  |                 |
| TMCLKL        | HY/2017/10 | 2019-12-13       | Toll Control Building | 8:15                 | 0.03        |                  |                 |
| TMCLKL        | HY/2017/10 | 2019-12-13       | Toll Control Building | 13:15                | 0.03        |                  |                 |
| <b>FMCLKL</b> | HY/2017/10 | 2019-12-14       | Toll Control Building | 8:15                 | 0.04        |                  |                 |
| FMCLKL        | HY/2017/10 | 2019-12-14       | Toll Control Building | 13:15                | 0.03        |                  |                 |
| <b>FMCLKL</b> | HY/2017/10 | 2019-12-16       | Toll Control Building | 8:15                 | 0.03        | 0.5              | 1.5             |
| TMCLKL        | HY/2017/10 | 2019-12-16       | Toll Control Building | 13:15                | 0.04        |                  |                 |
| FMCLKL        | HY/2017/10 | 2019-12-17       | Toll Control Building | 8:15                 | 0.03        |                  |                 |
| <b>FMCLKL</b> | HY/2017/10 | 2019-12-17       | Toll Control Building | 13:15                | 0.03        |                  |                 |
| FMCLKL        | HY/2017/10 | 2019-12-18       | Toll Control Building | 8:15                 | 0.03        |                  |                 |
| TMCLKL        | HY/2017/10 | 2019-12-18       | Toll Control Building | 13:15                | 0.03        |                  |                 |
| TMCLKL        | HY/2017/10 | 2019-12-19       | Toll Control Building | 8:15                 | 0.03        |                  |                 |
| TMCLKL        | HY/2017/10 | 2019-12-19       | Toll Control Building | 13:15                | 0.03        |                  |                 |
| TMCLKL        | HY/2017/10 | 2019-12-20       | Toll Control Building | 8:15                 | 0.03        |                  |                 |
| FMCLKL        | HY/2017/10 | 2019-12-20       | Toll Control Building | 13:15                | 0.03        |                  |                 |
| TMCLKL        | HY/2017/10 | 2019-12-21       | Toll Control Building | 8:15                 | 0.03        |                  |                 |
| TMCLKL        | HY/2017/10 | 2019-12-21       | Toll Control Building | 13:15                | 0.03        |                  |                 |
| TMCLKL        | HY/2017/10 | 2019-12-23       | Toll Control Building | 8:15                 | 0.03        |                  |                 |
| FMCLKL        | HY/2017/10 | 2019-12-23       | Toll Control Building | 13:15                | 0.03        |                  |                 |
| MCLKL         | HY/2017/10 | 2019-12-23       | Toll Control Building | 8:15                 | 0.03        |                  |                 |
| TMCLKL        | HY/2017/10 | 2019-12-24       | Toll Control Building | 13:15                | 0.03        |                  |                 |
| TMCLKL        | HY/2017/10 | 2019-12-24       | Toll Control Building | 8:15                 | 0.03        |                  |                 |
| TMCLKL        | HY/2017/10 | 2019-12-27       | Toll Control Building | 13:15                | 0.03        |                  |                 |
| MCLKL         | HY/2017/10 | 2019-12-28       | Toll Control Building | 8:15                 | 0.03        |                  |                 |
| MCLKL         | HY/2017/10 | 2019-12-28       | Toll Control Building | 13:15                | 0.03        |                  |                 |
| MCLKL         | HY/2017/10 | 2019-12-28       | Toll Control Building | 8:15                 | 0.03        |                  |                 |
| MCLKL         | HY/2017/10 | 2019-12-30       | Toll Control Building | 13:15                | 0.03        |                  |                 |
|               |            |                  | -                     |                      |             |                  |                 |
|               | HY/2017/10 | 2019-12-31       | Toll Control Building | 8:15                 | 0.03        |                  |                 |
| TMCLKL        | HY/2017/10 | 2019-12-31       | Toll Control Building | 13:15<br>Average     | 0.03        |                  |                 |
|               |            |                  |                       | Average              | 0.03        |                  |                 |
|               |            |                  |                       | Min.                 | 0.03        |                  |                 |