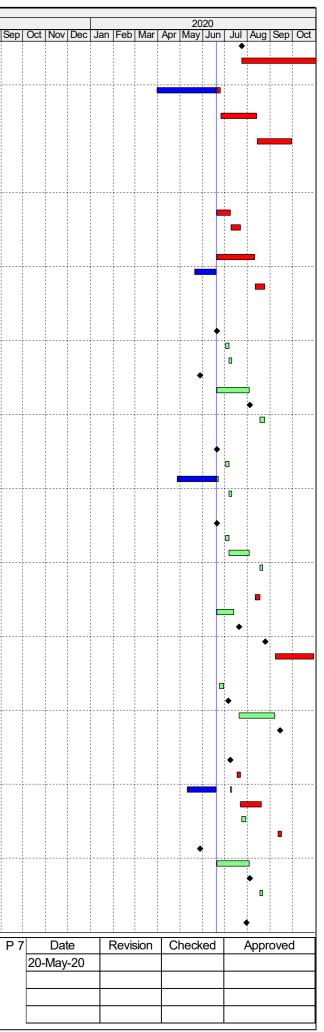

Appendix B

Construction Programme

|                                                                                  | Activity                                                                    | Duration                                                                                                                                                                                                                                                                                                                                                                                                                                                                                                                                                                                                                                                                                                                                                                                                                                                                                                                                                                                                                                                                                                                                                                                                                                                                                                                                                                                                                                                                                                                                                                                                                                                                                                                                                                                                                                                                           | Duration % | art | Finish    | Total   | - |                 |           |       |                  | •             |         |             |            |
|----------------------------------------------------------------------------------|-----------------------------------------------------------------------------|------------------------------------------------------------------------------------------------------------------------------------------------------------------------------------------------------------------------------------------------------------------------------------------------------------------------------------------------------------------------------------------------------------------------------------------------------------------------------------------------------------------------------------------------------------------------------------------------------------------------------------------------------------------------------------------------------------------------------------------------------------------------------------------------------------------------------------------------------------------------------------------------------------------------------------------------------------------------------------------------------------------------------------------------------------------------------------------------------------------------------------------------------------------------------------------------------------------------------------------------------------------------------------------------------------------------------------------------------------------------------------------------------------------------------------------------------------------------------------------------------------------------------------------------------------------------------------------------------------------------------------------------------------------------------------------------------------------------------------------------------------------------------------------------------------------------------------------------------------------------------------|------------|-----|-----------|---------|---|-----------------|-----------|-------|------------------|---------------|---------|-------------|------------|
|                                                                                  |                                                                             | (Days)                                                                                                                                                                                                                                                                                                                                                                                                                                                                                                                                                                                                                                                                                                                                                                                                                                                                                                                                                                                                                                                                                                                                                                                                                                                                                                                                                                                                                                                                                                                                                                                                                                                                                                                                                                                                                                                                             | Complete   |     |           | Float   |   | 018<br>  Jul  / | Aug   Sep | o Oct | Nov Dec          | Jan Fe        | b Mar A | pr  May   J | 201<br>Jun |
| HY2017/10 - Works Program                                                        | nme Three Month Rolling Programme 20-Jun-20                                 |                                                                                                                                                                                                                                                                                                                                                                                                                                                                                                                                                                                                                                                                                                                                                                                                                                                                                                                                                                                                                                                                                                                                                                                                                                                                                                                                                                                                                                                                                                                                                                                                                                                                                                                                                                                                                                                                                    |            |     |           |         |   |                 |           |       |                  |               |         |             |            |
| Contract Dates                                                                   |                                                                             |                                                                                                                                                                                                                                                                                                                                                                                                                                                                                                                                                                                                                                                                                                                                                                                                                                                                                                                                                                                                                                                                                                                                                                                                                                                                                                                                                                                                                                                                                                                                                                                                                                                                                                                                                                                                                                                                                    |            |     |           |         |   |                 |           |       |                  |               |         |             |            |
| Key Dates                                                                        |                                                                             |                                                                                                                                                                                                                                                                                                                                                                                                                                                                                                                                                                                                                                                                                                                                                                                                                                                                                                                                                                                                                                                                                                                                                                                                                                                                                                                                                                                                                                                                                                                                                                                                                                                                                                                                                                                                                                                                                    |            |     |           |         |   |                 |           |       |                  |               |         |             |            |
| KD05                                                                             | KD05 - E&M for Toll Area,N1,Underpass,Plant Rm,Footbridges/Roads            | 0                                                                                                                                                                                                                                                                                                                                                                                                                                                                                                                                                                                                                                                                                                                                                                                                                                                                                                                                                                                                                                                                                                                                                                                                                                                                                                                                                                                                                                                                                                                                                                                                                                                                                                                                                                                                                                                                                  | 0%         |     |           |         |   |                 |           |       |                  |               |         |             |            |
| KD07                                                                             | KD07 - E&M for Satellite Control Bldg and S1 & S2                           | 0                                                                                                                                                                                                                                                                                                                                                                                                                                                                                                                                                                                                                                                                                                                                                                                                                                                                                                                                                                                                                                                                                                                                                                                                                                                                                                                                                                                                                                                                                                                                                                                                                                                                                                                                                                                                                                                                                  | 100%       |     |           |         |   |                 |           |       |                  |               |         |             |            |
| KD08                                                                             | KD08 - All Other Works for Tunnel Comissioning & Opening                    | 0                                                                                                                                                                                                                                                                                                                                                                                                                                                                                                                                                                                                                                                                                                                                                                                                                                                                                                                                                                                                                                                                                                                                                                                                                                                                                                                                                                                                                                                                                                                                                                                                                                                                                                                                                                                                                                                                                  | 0%         |     |           |         |   |                 |           |       |                  |               |         |             |            |
| KD09                                                                             | KD09 - C&ED Building, E&M Works, & FSD Inspection                           | 0                                                                                                                                                                                                                                                                                                                                                                                                                                                                                                                                                                                                                                                                                                                                                                                                                                                                                                                                                                                                                                                                                                                                                                                                                                                                                                                                                                                                                                                                                                                                                                                                                                                                                                                                                                                                                                                                                  | 0%         |     |           |         |   |                 |           |       |                  |               |         |             |            |
| KD10                                                                             | KD10 - FSD Building, E&M Works, & FSD Inspection                            | 0                                                                                                                                                                                                                                                                                                                                                                                                                                                                                                                                                                                                                                                                                                                                                                                                                                                                                                                                                                                                                                                                                                                                                                                                                                                                                                                                                                                                                                                                                                                                                                                                                                                                                                                                                                                                                                                                                  | 0%         |     |           |         |   |                 |           |       |                  |               |         |             |            |
| KD11                                                                             | KD11 - Landscape Soft Works & Trees Protection                              | 0                                                                                                                                                                                                                                                                                                                                                                                                                                                                                                                                                                                                                                                                                                                                                                                                                                                                                                                                                                                                                                                                                                                                                                                                                                                                                                                                                                                                                                                                                                                                                                                                                                                                                                                                                                                                                                                                                  | 0%         |     |           |         |   |                 |           |       |                  |               |         |             |            |
| Portion Possession Dates                                                         |                                                                             |                                                                                                                                                                                                                                                                                                                                                                                                                                                                                                                                                                                                                                                                                                                                                                                                                                                                                                                                                                                                                                                                                                                                                                                                                                                                                                                                                                                                                                                                                                                                                                                                                                                                                                                                                                                                                                                                                    |            |     |           |         |   |                 |           |       |                  |               |         |             |            |
| P325                                                                             | Possession to Portion XXII (Day 483)                                        | 0                                                                                                                                                                                                                                                                                                                                                                                                                                                                                                                                                                                                                                                                                                                                                                                                                                                                                                                                                                                                                                                                                                                                                                                                                                                                                                                                                                                                                                                                                                                                                                                                                                                                                                                                                                                                                                                                                  | 0%         |     |           |         |   |                 |           |       |                  |               |         |             |            |
| P335                                                                             | Possession to Portion XXIII (Day 483)                                       | 0                                                                                                                                                                                                                                                                                                                                                                                                                                                                                                                                                                                                                                                                                                                                                                                                                                                                                                                                                                                                                                                                                                                                                                                                                                                                                                                                                                                                                                                                                                                                                                                                                                                                                                                                                                                                                                                                                  | 0%         |     |           |         |   |                 |           |       |                  |               |         |             |            |
| Portion Handover Dates                                                           |                                                                             |                                                                                                                                                                                                                                                                                                                                                                                                                                                                                                                                                                                                                                                                                                                                                                                                                                                                                                                                                                                                                                                                                                                                                                                                                                                                                                                                                                                                                                                                                                                                                                                                                                                                                                                                                                                                                                                                                    | 00/        |     |           |         |   |                 |           |       |                  |               |         |             |            |
| H120                                                                             | Vacate Portion XVIb (KD10+28)                                               | 0                                                                                                                                                                                                                                                                                                                                                                                                                                                                                                                                                                                                                                                                                                                                                                                                                                                                                                                                                                                                                                                                                                                                                                                                                                                                                                                                                                                                                                                                                                                                                                                                                                                                                                                                                                                                                                                                                  | 0%         |     |           |         |   |                 |           |       |                  |               |         |             |            |
| H130<br>H140                                                                     | Vacate Portion XVIa (KD10+28)<br>Vacate Portion XVb (KD9+28)                | 0                                                                                                                                                                                                                                                                                                                                                                                                                                                                                                                                                                                                                                                                                                                                                                                                                                                                                                                                                                                                                                                                                                                                                                                                                                                                                                                                                                                                                                                                                                                                                                                                                                                                                                                                                                                                                                                                                  | 0%         |     |           |         |   |                 |           |       |                  |               |         |             |            |
| H140<br>H150                                                                     | Vacate Portion XVa (KD9+28)                                                 | 0                                                                                                                                                                                                                                                                                                                                                                                                                                                                                                                                                                                                                                                                                                                                                                                                                                                                                                                                                                                                                                                                                                                                                                                                                                                                                                                                                                                                                                                                                                                                                                                                                                                                                                                                                                                                                                                                                  | 0%         |     |           |         |   |                 |           |       | 1                |               |         |             |            |
| H160                                                                             | Vacate Portion XXIa (KD8+28)                                                | 0                                                                                                                                                                                                                                                                                                                                                                                                                                                                                                                                                                                                                                                                                                                                                                                                                                                                                                                                                                                                                                                                                                                                                                                                                                                                                                                                                                                                                                                                                                                                                                                                                                                                                                                                                                                                                                                                                  | 0%         |     |           |         |   |                 |           |       |                  |               |         |             |            |
| H170                                                                             | Vacate Portion XXIb (KD8+28)                                                | 0                                                                                                                                                                                                                                                                                                                                                                                                                                                                                                                                                                                                                                                                                                                                                                                                                                                                                                                                                                                                                                                                                                                                                                                                                                                                                                                                                                                                                                                                                                                                                                                                                                                                                                                                                                                                                                                                                  | 0%         |     |           |         |   |                 |           |       |                  |               |         |             |            |
| H180                                                                             | Vacate Portion XXII (KD8+28)                                                | 0                                                                                                                                                                                                                                                                                                                                                                                                                                                                                                                                                                                                                                                                                                                                                                                                                                                                                                                                                                                                                                                                                                                                                                                                                                                                                                                                                                                                                                                                                                                                                                                                                                                                                                                                                                                                                                                                                  | 0%         |     |           |         |   |                 |           |       |                  |               |         |             |            |
| H190                                                                             | Vacate Portion XXIII (KD8+28)                                               | 0                                                                                                                                                                                                                                                                                                                                                                                                                                                                                                                                                                                                                                                                                                                                                                                                                                                                                                                                                                                                                                                                                                                                                                                                                                                                                                                                                                                                                                                                                                                                                                                                                                                                                                                                                                                                                                                                                  | 0%         |     |           |         |   |                 |           |       |                  |               |         |             |            |
| H200                                                                             | Vacate Portion XII (KD8+28)                                                 | 0                                                                                                                                                                                                                                                                                                                                                                                                                                                                                                                                                                                                                                                                                                                                                                                                                                                                                                                                                                                                                                                                                                                                                                                                                                                                                                                                                                                                                                                                                                                                                                                                                                                                                                                                                                                                                                                                                  | 0%         |     |           |         |   |                 |           |       | 1                |               |         |             |            |
| H210                                                                             | Vacate Portion XIII (KD8+28)                                                | 0                                                                                                                                                                                                                                                                                                                                                                                                                                                                                                                                                                                                                                                                                                                                                                                                                                                                                                                                                                                                                                                                                                                                                                                                                                                                                                                                                                                                                                                                                                                                                                                                                                                                                                                                                                                                                                                                                  | 0%         |     |           |         |   |                 |           |       |                  |               |         |             |            |
| H220                                                                             | Vacate Portion XIV (KD8+28)                                                 | 0                                                                                                                                                                                                                                                                                                                                                                                                                                                                                                                                                                                                                                                                                                                                                                                                                                                                                                                                                                                                                                                                                                                                                                                                                                                                                                                                                                                                                                                                                                                                                                                                                                                                                                                                                                                                                                                                                  | 0%         |     |           |         |   |                 |           |       |                  |               |         |             |            |
| H230                                                                             | Vacate Portion XVIIa (KD8+28)                                               | 0                                                                                                                                                                                                                                                                                                                                                                                                                                                                                                                                                                                                                                                                                                                                                                                                                                                                                                                                                                                                                                                                                                                                                                                                                                                                                                                                                                                                                                                                                                                                                                                                                                                                                                                                                                                                                                                                                  | 0%         |     |           |         |   |                 | 8         |       | 8                |               |         |             |            |
| H240                                                                             | Vacate Portion Ve (KD8+28)                                                  | 0                                                                                                                                                                                                                                                                                                                                                                                                                                                                                                                                                                                                                                                                                                                                                                                                                                                                                                                                                                                                                                                                                                                                                                                                                                                                                                                                                                                                                                                                                                                                                                                                                                                                                                                                                                                                                                                                                  | 0%         |     |           |         |   |                 |           |       |                  |               |         |             |            |
| H250                                                                             | Vacate Portion Vc (KD8+28)                                                  | 0                                                                                                                                                                                                                                                                                                                                                                                                                                                                                                                                                                                                                                                                                                                                                                                                                                                                                                                                                                                                                                                                                                                                                                                                                                                                                                                                                                                                                                                                                                                                                                                                                                                                                                                                                                                                                                                                                  | 0%         |     |           |         |   |                 |           |       | 1                |               |         |             |            |
| H260                                                                             | Vacate Portion VIb (KD8+28)                                                 | 0                                                                                                                                                                                                                                                                                                                                                                                                                                                                                                                                                                                                                                                                                                                                                                                                                                                                                                                                                                                                                                                                                                                                                                                                                                                                                                                                                                                                                                                                                                                                                                                                                                                                                                                                                                                                                                                                                  | 0%         |     |           |         |   |                 |           |       |                  |               |         |             |            |
| H270                                                                             | Vacate Portion VIII (KD8+28)                                                | 0                                                                                                                                                                                                                                                                                                                                                                                                                                                                                                                                                                                                                                                                                                                                                                                                                                                                                                                                                                                                                                                                                                                                                                                                                                                                                                                                                                                                                                                                                                                                                                                                                                                                                                                                                                                                                                                                                  | 0%         |     |           |         |   |                 |           |       | 5<br>7<br>8<br>8 |               |         |             |            |
| H280                                                                             | Vacate Portion XI (KD8+28)                                                  | 0                                                                                                                                                                                                                                                                                                                                                                                                                                                                                                                                                                                                                                                                                                                                                                                                                                                                                                                                                                                                                                                                                                                                                                                                                                                                                                                                                                                                                                                                                                                                                                                                                                                                                                                                                                                                                                                                                  | 0%         |     |           |         |   |                 |           |       |                  |               |         |             |            |
| H290                                                                             | Vacate Portion VII (KD8+28)                                                 | 0                                                                                                                                                                                                                                                                                                                                                                                                                                                                                                                                                                                                                                                                                                                                                                                                                                                                                                                                                                                                                                                                                                                                                                                                                                                                                                                                                                                                                                                                                                                                                                                                                                                                                                                                                                                                                                                                                  | 0%         |     |           |         |   |                 |           |       |                  |               |         |             |            |
| H300<br>H310                                                                     | Vacate Portion IX (KD8+28)                                                  | 0                                                                                                                                                                                                                                                                                                                                                                                                                                                                                                                                                                                                                                                                                                                                                                                                                                                                                                                                                                                                                                                                                                                                                                                                                                                                                                                                                                                                                                                                                                                                                                                                                                                                                                                                                                                                                                                                                  | 0%         |     |           |         |   |                 |           |       | -                |               |         |             |            |
| H320                                                                             | Vacate Portion X (KD8+28)<br>Vacate Portion XXIc (KD8+28)                   | 0                                                                                                                                                                                                                                                                                                                                                                                                                                                                                                                                                                                                                                                                                                                                                                                                                                                                                                                                                                                                                                                                                                                                                                                                                                                                                                                                                                                                                                                                                                                                                                                                                                                                                                                                                                                                                                                                                  | 0%<br>0%   |     |           |         |   |                 |           |       |                  |               |         |             |            |
| H330                                                                             | Vacate Portion WA6 (KD8+28)                                                 | 0                                                                                                                                                                                                                                                                                                                                                                                                                                                                                                                                                                                                                                                                                                                                                                                                                                                                                                                                                                                                                                                                                                                                                                                                                                                                                                                                                                                                                                                                                                                                                                                                                                                                                                                                                                                                                                                                                  | 0%         |     |           |         |   |                 |           |       | -                |               |         |             |            |
| Major Design Submission &                                                        |                                                                             | , in the second se |            |     |           |         |   |                 |           |       |                  | · · · · · · · |         |             |            |
| Major Material Submission                                                        |                                                                             |                                                                                                                                                                                                                                                                                                                                                                                                                                                                                                                                                                                                                                                                                                                                                                                                                                                                                                                                                                                                                                                                                                                                                                                                                                                                                                                                                                                                                                                                                                                                                                                                                                                                                                                                                                                                                                                                                    |            |     |           |         |   |                 |           |       |                  |               |         |             |            |
| Drawing Submission & App                                                         |                                                                             |                                                                                                                                                                                                                                                                                                                                                                                                                                                                                                                                                                                                                                                                                                                                                                                                                                                                                                                                                                                                                                                                                                                                                                                                                                                                                                                                                                                                                                                                                                                                                                                                                                                                                                                                                                                                                                                                                    |            |     |           |         |   |                 |           |       | -                |               |         |             |            |
| E&M Manufacture & Delive                                                         |                                                                             |                                                                                                                                                                                                                                                                                                                                                                                                                                                                                                                                                                                                                                                                                                                                                                                                                                                                                                                                                                                                                                                                                                                                                                                                                                                                                                                                                                                                                                                                                                                                                                                                                                                                                                                                                                                                                                                                                    |            |     |           |         |   |                 |           |       |                  |               |         |             |            |
|                                                                                  | ilding (TCB) & TCSS Provision                                               |                                                                                                                                                                                                                                                                                                                                                                                                                                                                                                                                                                                                                                                                                                                                                                                                                                                                                                                                                                                                                                                                                                                                                                                                                                                                                                                                                                                                                                                                                                                                                                                                                                                                                                                                                                                                                                                                                    |            |     |           |         |   |                 |           |       |                  |               |         |             |            |
| ABWF Works (for All)                                                             |                                                                             |                                                                                                                                                                                                                                                                                                                                                                                                                                                                                                                                                                                                                                                                                                                                                                                                                                                                                                                                                                                                                                                                                                                                                                                                                                                                                                                                                                                                                                                                                                                                                                                                                                                                                                                                                                                                                                                                                    |            |     |           |         |   |                 |           |       |                  |               |         |             |            |
| ATCB1130                                                                         | ABWF second fix & final fix                                                 | 90                                                                                                                                                                                                                                                                                                                                                                                                                                                                                                                                                                                                                                                                                                                                                                                                                                                                                                                                                                                                                                                                                                                                                                                                                                                                                                                                                                                                                                                                                                                                                                                                                                                                                                                                                                                                                                                                                 | 85%        |     |           |         |   |                 |           |       | 5<br>5<br>7<br>8 |               |         |             |            |
|                                                                                  | Building, Maintenance Depot, Kiosk N2, TCSS Provision                       |                                                                                                                                                                                                                                                                                                                                                                                                                                                                                                                                                                                                                                                                                                                                                                                                                                                                                                                                                                                                                                                                                                                                                                                                                                                                                                                                                                                                                                                                                                                                                                                                                                                                                                                                                                                                                                                                                    |            |     |           |         |   |                 |           |       |                  |               |         |             |            |
| Administration Building (AD                                                      |                                                                             |                                                                                                                                                                                                                                                                                                                                                                                                                                                                                                                                                                                                                                                                                                                                                                                                                                                                                                                                                                                                                                                                                                                                                                                                                                                                                                                                                                                                                                                                                                                                                                                                                                                                                                                                                                                                                                                                                    |            |     |           |         |   |                 |           |       |                  |               |         |             |            |
| ABWF Works (for All)                                                             |                                                                             |                                                                                                                                                                                                                                                                                                                                                                                                                                                                                                                                                                                                                                                                                                                                                                                                                                                                                                                                                                                                                                                                                                                                                                                                                                                                                                                                                                                                                                                                                                                                                                                                                                                                                                                                                                                                                                                                                    |            |     |           |         |   |                 |           |       | 1                |               |         |             |            |
| AADB1200                                                                         | ABWF second fix & final fix                                                 | 90                                                                                                                                                                                                                                                                                                                                                                                                                                                                                                                                                                                                                                                                                                                                                                                                                                                                                                                                                                                                                                                                                                                                                                                                                                                                                                                                                                                                                                                                                                                                                                                                                                                                                                                                                                                                                                                                                 | 98%        |     |           |         |   |                 |           |       |                  |               |         |             |            |
| Maintena nce Depot                                                               |                                                                             |                                                                                                                                                                                                                                                                                                                                                                                                                                                                                                                                                                                                                                                                                                                                                                                                                                                                                                                                                                                                                                                                                                                                                                                                                                                                                                                                                                                                                                                                                                                                                                                                                                                                                                                                                                                                                                                                                    |            |     |           |         |   |                 |           |       | -                |               |         |             |            |
| ABWF Works (for All)                                                             |                                                                             |                                                                                                                                                                                                                                                                                                                                                                                                                                                                                                                                                                                                                                                                                                                                                                                                                                                                                                                                                                                                                                                                                                                                                                                                                                                                                                                                                                                                                                                                                                                                                                                                                                                                                                                                                                                                                                                                                    |            |     |           |         |   |                 |           |       | 8<br>8<br>8      |               |         |             |            |
| AMD1070                                                                          | ABWF second fix & final fix                                                 | 80                                                                                                                                                                                                                                                                                                                                                                                                                                                                                                                                                                                                                                                                                                                                                                                                                                                                                                                                                                                                                                                                                                                                                                                                                                                                                                                                                                                                                                                                                                                                                                                                                                                                                                                                                                                                                                                                                 | 97%        |     |           |         |   |                 | -         |       | 1                |               |         |             |            |
| Key Date 6 - E&M Works for                                                       | r Administration Building, Maintenance Depot, North Vent Building, Kiosk N2 |                                                                                                                                                                                                                                                                                                                                                                                                                                                                                                                                                                                                                                                                                                                                                                                                                                                                                                                                                                                                                                                                                                                                                                                                                                                                                                                                                                                                                                                                                                                                                                                                                                                                                                                                                                                                                                                                                    |            |     |           |         |   |                 | -         |       | -<br>            |               |         |             |            |
| E&M Works for Administrat                                                        | tion Building                                                               |                                                                                                                                                                                                                                                                                                                                                                                                                                                                                                                                                                                                                                                                                                                                                                                                                                                                                                                                                                                                                                                                                                                                                                                                                                                                                                                                                                                                                                                                                                                                                                                                                                                                                                                                                                                                                                                                                    |            |     |           |         |   |                 |           |       |                  |               |         |             |            |
| Testing and Commissioni                                                          |                                                                             |                                                                                                                                                                                                                                                                                                                                                                                                                                                                                                                                                                                                                                                                                                                                                                                                                                                                                                                                                                                                                                                                                                                                                                                                                                                                                                                                                                                                                                                                                                                                                                                                                                                                                                                                                                                                                                                                                    |            |     |           |         |   |                 | -         |       | 8                |               |         |             |            |
| ADB-TC1030                                                                       | Non-Essential T&C                                                           | 30                                                                                                                                                                                                                                                                                                                                                                                                                                                                                                                                                                                                                                                                                                                                                                                                                                                                                                                                                                                                                                                                                                                                                                                                                                                                                                                                                                                                                                                                                                                                                                                                                                                                                                                                                                                                                                                                                 | 0%         |     |           |         |   |                 |           |       |                  |               |         |             |            |
| E&M Works for Maintenan                                                          | •                                                                           |                                                                                                                                                                                                                                                                                                                                                                                                                                                                                                                                                                                                                                                                                                                                                                                                                                                                                                                                                                                                                                                                                                                                                                                                                                                                                                                                                                                                                                                                                                                                                                                                                                                                                                                                                                                                                                                                                    |            |     |           |         |   |                 |           |       |                  |               |         |             |            |
|                                                                                  | -                                                                           |                                                                                                                                                                                                                                                                                                                                                                                                                                                                                                                                                                                                                                                                                                                                                                                                                                                                                                                                                                                                                                                                                                                                                                                                                                                                                                                                                                                                                                                                                                                                                                                                                                                                                                                                                                                                                                                                                    |            |     |           |         |   |                 |           |       |                  |               |         |             |            |
| Testing & Commissioning                                                          |                                                                             | 30                                                                                                                                                                                                                                                                                                                                                                                                                                                                                                                                                                                                                                                                                                                                                                                                                                                                                                                                                                                                                                                                                                                                                                                                                                                                                                                                                                                                                                                                                                                                                                                                                                                                                                                                                                                                                                                                                 | 0%         |     |           |         |   |                 |           |       |                  |               |         |             |            |
| Testing & Commissioning<br>MD-TC1040                                             | Non-Essential T&C                                                           |                                                                                                                                                                                                                                                                                                                                                                                                                                                                                                                                                                                                                                                                                                                                                                                                                                                                                                                                                                                                                                                                                                                                                                                                                                                                                                                                                                                                                                                                                                                                                                                                                                                                                                                                                                                                                                                                                    |            |     |           |         |   | . î             | i .       |       |                  |               |         |             | 1          |
| Testing & Commissioning<br>MD-TC1040<br>E&M Works for North Vent                 |                                                                             |                                                                                                                                                                                                                                                                                                                                                                                                                                                                                                                                                                                                                                                                                                                                                                                                                                                                                                                                                                                                                                                                                                                                                                                                                                                                                                                                                                                                                                                                                                                                                                                                                                                                                                                                                                                                                                                                                    |            |     |           |         |   | 1               |           |       |                  |               |         |             | i          |
| Testing & Commissioning<br>MD-TC1040<br>E&M Works for North Vent<br>Installation | tilation Building                                                           |                                                                                                                                                                                                                                                                                                                                                                                                                                                                                                                                                                                                                                                                                                                                                                                                                                                                                                                                                                                                                                                                                                                                                                                                                                                                                                                                                                                                                                                                                                                                                                                                                                                                                                                                                                                                                                                                                    |            |     |           |         |   |                 | 8         |       |                  |               |         |             |            |
| Testing & Commissioning<br>MD-TC1040<br>E&M Works for North Vent                 | tilation Building                                                           |                                                                                                                                                                                                                                                                                                                                                                                                                                                                                                                                                                                                                                                                                                                                                                                                                                                                                                                                                                                                                                                                                                                                                                                                                                                                                                                                                                                                                                                                                                                                                                                                                                                                                                                                                                                                                                                                                    |            |     | CT NO. HY | 0047//0 |   |                 |           |       |                  |               |         |             |            |