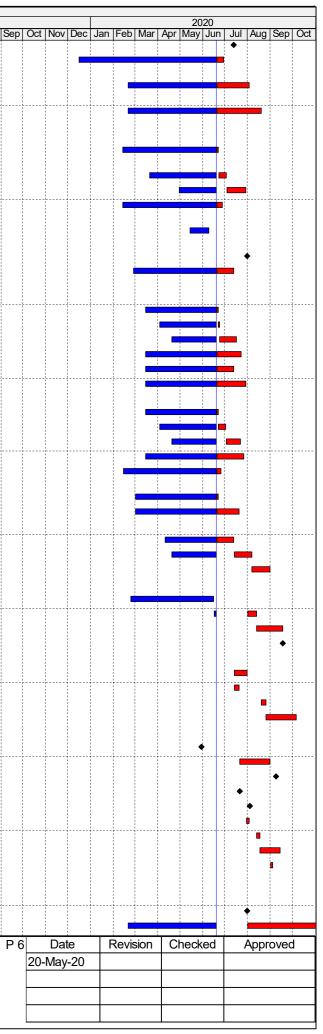

Appendix B

Construction Programme

|                                                                                  | Activity                                                                    | Duration                                                                                                                                                                                                                                                                                                                                                                                                                                                                                                                                                                                                                                                                                                                                                                                                                                                                                                                                                                                                                                                                                                                                                                                                                                                                                                                                                                                                                                                                                                                                                                                                                                                                                                                                                                                                                                                                           | Duration % | art | Finish    | Total   | - |                 |           |       |                  | •             |         |             |            |
|----------------------------------------------------------------------------------|-----------------------------------------------------------------------------|------------------------------------------------------------------------------------------------------------------------------------------------------------------------------------------------------------------------------------------------------------------------------------------------------------------------------------------------------------------------------------------------------------------------------------------------------------------------------------------------------------------------------------------------------------------------------------------------------------------------------------------------------------------------------------------------------------------------------------------------------------------------------------------------------------------------------------------------------------------------------------------------------------------------------------------------------------------------------------------------------------------------------------------------------------------------------------------------------------------------------------------------------------------------------------------------------------------------------------------------------------------------------------------------------------------------------------------------------------------------------------------------------------------------------------------------------------------------------------------------------------------------------------------------------------------------------------------------------------------------------------------------------------------------------------------------------------------------------------------------------------------------------------------------------------------------------------------------------------------------------------|------------|-----|-----------|---------|---|-----------------|-----------|-------|------------------|---------------|---------|-------------|------------|
|                                                                                  |                                                                             | (Days)                                                                                                                                                                                                                                                                                                                                                                                                                                                                                                                                                                                                                                                                                                                                                                                                                                                                                                                                                                                                                                                                                                                                                                                                                                                                                                                                                                                                                                                                                                                                                                                                                                                                                                                                                                                                                                                                             | Complete   |     |           | Float   |   | 018<br>  Jul  / | Aug   Sep | o Oct | Nov Dec          | Jan Fe        | b Mar A | pr  May   J | 201<br>Jun |
| HY2017/10 - Works Program                                                        | nme Three Month Rolling Programme 20-Jun-20                                 |                                                                                                                                                                                                                                                                                                                                                                                                                                                                                                                                                                                                                                                                                                                                                                                                                                                                                                                                                                                                                                                                                                                                                                                                                                                                                                                                                                                                                                                                                                                                                                                                                                                                                                                                                                                                                                                                                    |            |     |           |         |   |                 |           |       |                  |               |         |             |            |
| Contract Dates                                                                   |                                                                             |                                                                                                                                                                                                                                                                                                                                                                                                                                                                                                                                                                                                                                                                                                                                                                                                                                                                                                                                                                                                                                                                                                                                                                                                                                                                                                                                                                                                                                                                                                                                                                                                                                                                                                                                                                                                                                                                                    |            |     |           |         |   |                 |           |       |                  |               |         |             |            |
| Key Dates                                                                        |                                                                             |                                                                                                                                                                                                                                                                                                                                                                                                                                                                                                                                                                                                                                                                                                                                                                                                                                                                                                                                                                                                                                                                                                                                                                                                                                                                                                                                                                                                                                                                                                                                                                                                                                                                                                                                                                                                                                                                                    |            |     |           |         |   |                 |           |       |                  |               |         |             |            |
| KD05                                                                             | KD05 - E&M for Toll Area,N1,Underpass,Plant Rm,Footbridges/Roads            | 0                                                                                                                                                                                                                                                                                                                                                                                                                                                                                                                                                                                                                                                                                                                                                                                                                                                                                                                                                                                                                                                                                                                                                                                                                                                                                                                                                                                                                                                                                                                                                                                                                                                                                                                                                                                                                                                                                  | 0%         |     |           |         |   |                 |           |       |                  |               |         |             |            |
| KD07                                                                             | KD07 - E&M for Satellite Control Bldg and S1 & S2                           | 0                                                                                                                                                                                                                                                                                                                                                                                                                                                                                                                                                                                                                                                                                                                                                                                                                                                                                                                                                                                                                                                                                                                                                                                                                                                                                                                                                                                                                                                                                                                                                                                                                                                                                                                                                                                                                                                                                  | 100%       |     |           |         |   |                 |           |       |                  |               |         |             |            |
| KD08                                                                             | KD08 - All Other Works for Tunnel Comissioning & Opening                    | 0                                                                                                                                                                                                                                                                                                                                                                                                                                                                                                                                                                                                                                                                                                                                                                                                                                                                                                                                                                                                                                                                                                                                                                                                                                                                                                                                                                                                                                                                                                                                                                                                                                                                                                                                                                                                                                                                                  | 0%         |     |           |         |   |                 |           |       |                  |               |         |             |            |
| KD09                                                                             | KD09 - C&ED Building, E&M Works, & FSD Inspection                           | 0                                                                                                                                                                                                                                                                                                                                                                                                                                                                                                                                                                                                                                                                                                                                                                                                                                                                                                                                                                                                                                                                                                                                                                                                                                                                                                                                                                                                                                                                                                                                                                                                                                                                                                                                                                                                                                                                                  | 0%         |     |           |         |   |                 |           |       |                  |               |         |             |            |
| KD10                                                                             | KD10 - FSD Building, E&M Works, & FSD Inspection                            | 0                                                                                                                                                                                                                                                                                                                                                                                                                                                                                                                                                                                                                                                                                                                                                                                                                                                                                                                                                                                                                                                                                                                                                                                                                                                                                                                                                                                                                                                                                                                                                                                                                                                                                                                                                                                                                                                                                  | 0%         |     |           |         |   |                 |           |       |                  |               |         |             |            |
| KD11                                                                             | KD11 - Landscape Soft Works & Trees Protection                              | 0                                                                                                                                                                                                                                                                                                                                                                                                                                                                                                                                                                                                                                                                                                                                                                                                                                                                                                                                                                                                                                                                                                                                                                                                                                                                                                                                                                                                                                                                                                                                                                                                                                                                                                                                                                                                                                                                                  | 0%         |     |           |         |   |                 |           |       |                  |               |         |             |            |
| Portion Possession Dates                                                         |                                                                             |                                                                                                                                                                                                                                                                                                                                                                                                                                                                                                                                                                                                                                                                                                                                                                                                                                                                                                                                                                                                                                                                                                                                                                                                                                                                                                                                                                                                                                                                                                                                                                                                                                                                                                                                                                                                                                                                                    |            |     |           |         |   |                 |           |       |                  |               |         |             |            |
| P325                                                                             | Possession to Portion XXII (Day 483)                                        | 0                                                                                                                                                                                                                                                                                                                                                                                                                                                                                                                                                                                                                                                                                                                                                                                                                                                                                                                                                                                                                                                                                                                                                                                                                                                                                                                                                                                                                                                                                                                                                                                                                                                                                                                                                                                                                                                                                  | 0%         |     |           |         |   |                 |           |       |                  |               |         |             |            |
| P335                                                                             | Possession to Portion XXIII (Day 483)                                       | 0                                                                                                                                                                                                                                                                                                                                                                                                                                                                                                                                                                                                                                                                                                                                                                                                                                                                                                                                                                                                                                                                                                                                                                                                                                                                                                                                                                                                                                                                                                                                                                                                                                                                                                                                                                                                                                                                                  | 0%         |     |           |         |   |                 |           |       |                  |               |         |             |            |
| Portion Handover Dates                                                           |                                                                             |                                                                                                                                                                                                                                                                                                                                                                                                                                                                                                                                                                                                                                                                                                                                                                                                                                                                                                                                                                                                                                                                                                                                                                                                                                                                                                                                                                                                                                                                                                                                                                                                                                                                                                                                                                                                                                                                                    | 00/        |     |           |         |   |                 |           |       |                  |               |         |             |            |
| H120                                                                             | Vacate Portion XVIb (KD10+28)                                               | 0                                                                                                                                                                                                                                                                                                                                                                                                                                                                                                                                                                                                                                                                                                                                                                                                                                                                                                                                                                                                                                                                                                                                                                                                                                                                                                                                                                                                                                                                                                                                                                                                                                                                                                                                                                                                                                                                                  | 0%         |     |           |         |   |                 |           |       |                  |               |         |             |            |
| H130<br>H140                                                                     | Vacate Portion XVIa (KD10+28)<br>Vacate Portion XVb (KD9+28)                | 0                                                                                                                                                                                                                                                                                                                                                                                                                                                                                                                                                                                                                                                                                                                                                                                                                                                                                                                                                                                                                                                                                                                                                                                                                                                                                                                                                                                                                                                                                                                                                                                                                                                                                                                                                                                                                                                                                  | 0%         |     |           |         |   |                 |           |       |                  |               |         |             |            |
| H140<br>H150                                                                     | Vacate Portion XVa (KD9+28)                                                 | 0                                                                                                                                                                                                                                                                                                                                                                                                                                                                                                                                                                                                                                                                                                                                                                                                                                                                                                                                                                                                                                                                                                                                                                                                                                                                                                                                                                                                                                                                                                                                                                                                                                                                                                                                                                                                                                                                                  | 0%         |     |           |         |   |                 |           |       | 1                |               |         |             |            |
| H160                                                                             | Vacate Portion XXIa (KD8+28)                                                | 0                                                                                                                                                                                                                                                                                                                                                                                                                                                                                                                                                                                                                                                                                                                                                                                                                                                                                                                                                                                                                                                                                                                                                                                                                                                                                                                                                                                                                                                                                                                                                                                                                                                                                                                                                                                                                                                                                  | 0%         |     |           |         |   |                 |           |       |                  |               |         |             |            |
| H170                                                                             | Vacate Portion XXIb (KD8+28)                                                | 0                                                                                                                                                                                                                                                                                                                                                                                                                                                                                                                                                                                                                                                                                                                                                                                                                                                                                                                                                                                                                                                                                                                                                                                                                                                                                                                                                                                                                                                                                                                                                                                                                                                                                                                                                                                                                                                                                  | 0%         |     |           |         |   |                 |           |       |                  |               |         |             |            |
| H180                                                                             | Vacate Portion XXII (KD8+28)                                                | 0                                                                                                                                                                                                                                                                                                                                                                                                                                                                                                                                                                                                                                                                                                                                                                                                                                                                                                                                                                                                                                                                                                                                                                                                                                                                                                                                                                                                                                                                                                                                                                                                                                                                                                                                                                                                                                                                                  | 0%         |     |           |         |   |                 |           |       |                  |               |         |             |            |
| H190                                                                             | Vacate Portion XXIII (KD8+28)                                               | 0                                                                                                                                                                                                                                                                                                                                                                                                                                                                                                                                                                                                                                                                                                                                                                                                                                                                                                                                                                                                                                                                                                                                                                                                                                                                                                                                                                                                                                                                                                                                                                                                                                                                                                                                                                                                                                                                                  | 0%         |     |           |         |   |                 |           |       |                  |               |         |             |            |
| H200                                                                             | Vacate Portion XII (KD8+28)                                                 | 0                                                                                                                                                                                                                                                                                                                                                                                                                                                                                                                                                                                                                                                                                                                                                                                                                                                                                                                                                                                                                                                                                                                                                                                                                                                                                                                                                                                                                                                                                                                                                                                                                                                                                                                                                                                                                                                                                  | 0%         |     |           |         |   |                 |           |       | 1                |               |         |             |            |
| H210                                                                             | Vacate Portion XIII (KD8+28)                                                | 0                                                                                                                                                                                                                                                                                                                                                                                                                                                                                                                                                                                                                                                                                                                                                                                                                                                                                                                                                                                                                                                                                                                                                                                                                                                                                                                                                                                                                                                                                                                                                                                                                                                                                                                                                                                                                                                                                  | 0%         |     |           |         |   |                 |           |       |                  |               |         |             |            |
| H220                                                                             | Vacate Portion XIV (KD8+28)                                                 | 0                                                                                                                                                                                                                                                                                                                                                                                                                                                                                                                                                                                                                                                                                                                                                                                                                                                                                                                                                                                                                                                                                                                                                                                                                                                                                                                                                                                                                                                                                                                                                                                                                                                                                                                                                                                                                                                                                  | 0%         |     |           |         |   |                 |           |       |                  |               |         |             |            |
| H230                                                                             | Vacate Portion XVIIa (KD8+28)                                               | 0                                                                                                                                                                                                                                                                                                                                                                                                                                                                                                                                                                                                                                                                                                                                                                                                                                                                                                                                                                                                                                                                                                                                                                                                                                                                                                                                                                                                                                                                                                                                                                                                                                                                                                                                                                                                                                                                                  | 0%         |     |           |         |   |                 | 8         |       | 8                |               |         |             |            |
| H240                                                                             | Vacate Portion Ve (KD8+28)                                                  | 0                                                                                                                                                                                                                                                                                                                                                                                                                                                                                                                                                                                                                                                                                                                                                                                                                                                                                                                                                                                                                                                                                                                                                                                                                                                                                                                                                                                                                                                                                                                                                                                                                                                                                                                                                                                                                                                                                  | 0%         |     |           |         |   |                 |           |       |                  |               |         |             |            |
| H250                                                                             | Vacate Portion Vc (KD8+28)                                                  | 0                                                                                                                                                                                                                                                                                                                                                                                                                                                                                                                                                                                                                                                                                                                                                                                                                                                                                                                                                                                                                                                                                                                                                                                                                                                                                                                                                                                                                                                                                                                                                                                                                                                                                                                                                                                                                                                                                  | 0%         |     |           |         |   |                 |           |       | 1                |               |         |             |            |
| H260                                                                             | Vacate Portion VIb (KD8+28)                                                 | 0                                                                                                                                                                                                                                                                                                                                                                                                                                                                                                                                                                                                                                                                                                                                                                                                                                                                                                                                                                                                                                                                                                                                                                                                                                                                                                                                                                                                                                                                                                                                                                                                                                                                                                                                                                                                                                                                                  | 0%         |     |           |         |   |                 |           |       |                  |               |         |             |            |
| H270                                                                             | Vacate Portion VIII (KD8+28)                                                | 0                                                                                                                                                                                                                                                                                                                                                                                                                                                                                                                                                                                                                                                                                                                                                                                                                                                                                                                                                                                                                                                                                                                                                                                                                                                                                                                                                                                                                                                                                                                                                                                                                                                                                                                                                                                                                                                                                  | 0%         |     |           |         |   |                 |           |       | 5<br>7<br>8<br>8 |               |         |             |            |
| H280                                                                             | Vacate Portion XI (KD8+28)                                                  | 0                                                                                                                                                                                                                                                                                                                                                                                                                                                                                                                                                                                                                                                                                                                                                                                                                                                                                                                                                                                                                                                                                                                                                                                                                                                                                                                                                                                                                                                                                                                                                                                                                                                                                                                                                                                                                                                                                  | 0%         |     |           |         |   |                 |           |       |                  |               |         |             |            |
| H290                                                                             | Vacate Portion VII (KD8+28)                                                 | 0                                                                                                                                                                                                                                                                                                                                                                                                                                                                                                                                                                                                                                                                                                                                                                                                                                                                                                                                                                                                                                                                                                                                                                                                                                                                                                                                                                                                                                                                                                                                                                                                                                                                                                                                                                                                                                                                                  | 0%         |     |           |         |   |                 |           |       |                  |               |         |             |            |
| H300<br>H310                                                                     | Vacate Portion IX (KD8+28)                                                  | 0                                                                                                                                                                                                                                                                                                                                                                                                                                                                                                                                                                                                                                                                                                                                                                                                                                                                                                                                                                                                                                                                                                                                                                                                                                                                                                                                                                                                                                                                                                                                                                                                                                                                                                                                                                                                                                                                                  | 0%         |     |           |         |   |                 |           |       | -                |               |         |             |            |
| H320                                                                             | Vacate Portion X (KD8+28)<br>Vacate Portion XXIc (KD8+28)                   | 0                                                                                                                                                                                                                                                                                                                                                                                                                                                                                                                                                                                                                                                                                                                                                                                                                                                                                                                                                                                                                                                                                                                                                                                                                                                                                                                                                                                                                                                                                                                                                                                                                                                                                                                                                                                                                                                                                  | 0%<br>0%   |     |           |         |   |                 |           |       |                  |               |         |             |            |
| H330                                                                             | Vacate Portion WA6 (KD8+28)                                                 | 0                                                                                                                                                                                                                                                                                                                                                                                                                                                                                                                                                                                                                                                                                                                                                                                                                                                                                                                                                                                                                                                                                                                                                                                                                                                                                                                                                                                                                                                                                                                                                                                                                                                                                                                                                                                                                                                                                  | 0%         |     |           |         |   |                 |           |       | -                |               |         |             |            |
| Major Design Submission &                                                        |                                                                             | , in the second se |            |     |           |         |   |                 |           |       |                  | · · · · · · · |         |             |            |
| Major Material Submission                                                        |                                                                             |                                                                                                                                                                                                                                                                                                                                                                                                                                                                                                                                                                                                                                                                                                                                                                                                                                                                                                                                                                                                                                                                                                                                                                                                                                                                                                                                                                                                                                                                                                                                                                                                                                                                                                                                                                                                                                                                                    |            |     |           |         |   |                 |           |       |                  |               |         |             |            |
| Drawing Submission & App                                                         |                                                                             |                                                                                                                                                                                                                                                                                                                                                                                                                                                                                                                                                                                                                                                                                                                                                                                                                                                                                                                                                                                                                                                                                                                                                                                                                                                                                                                                                                                                                                                                                                                                                                                                                                                                                                                                                                                                                                                                                    |            |     |           |         |   |                 |           |       | -                |               |         |             |            |
| E&M Manufacture & Delive                                                         |                                                                             |                                                                                                                                                                                                                                                                                                                                                                                                                                                                                                                                                                                                                                                                                                                                                                                                                                                                                                                                                                                                                                                                                                                                                                                                                                                                                                                                                                                                                                                                                                                                                                                                                                                                                                                                                                                                                                                                                    |            |     |           |         |   |                 |           |       |                  |               |         |             |            |
|                                                                                  | ilding (TCB) & TCSS Provision                                               |                                                                                                                                                                                                                                                                                                                                                                                                                                                                                                                                                                                                                                                                                                                                                                                                                                                                                                                                                                                                                                                                                                                                                                                                                                                                                                                                                                                                                                                                                                                                                                                                                                                                                                                                                                                                                                                                                    |            |     |           |         |   |                 |           |       |                  |               |         |             |            |
| ABWF Works (for All)                                                             |                                                                             |                                                                                                                                                                                                                                                                                                                                                                                                                                                                                                                                                                                                                                                                                                                                                                                                                                                                                                                                                                                                                                                                                                                                                                                                                                                                                                                                                                                                                                                                                                                                                                                                                                                                                                                                                                                                                                                                                    |            |     |           |         |   |                 |           |       |                  |               |         |             |            |
| ATCB1130                                                                         | ABWF second fix & final fix                                                 | 90                                                                                                                                                                                                                                                                                                                                                                                                                                                                                                                                                                                                                                                                                                                                                                                                                                                                                                                                                                                                                                                                                                                                                                                                                                                                                                                                                                                                                                                                                                                                                                                                                                                                                                                                                                                                                                                                                 | 85%        |     |           |         |   |                 |           |       | 5<br>5<br>7<br>8 |               |         |             |            |
|                                                                                  | Building, Maintenance Depot, Kiosk N2, TCSS Provision                       |                                                                                                                                                                                                                                                                                                                                                                                                                                                                                                                                                                                                                                                                                                                                                                                                                                                                                                                                                                                                                                                                                                                                                                                                                                                                                                                                                                                                                                                                                                                                                                                                                                                                                                                                                                                                                                                                                    |            |     |           |         |   |                 |           |       |                  |               |         |             |            |
| Administration Building (AD                                                      |                                                                             |                                                                                                                                                                                                                                                                                                                                                                                                                                                                                                                                                                                                                                                                                                                                                                                                                                                                                                                                                                                                                                                                                                                                                                                                                                                                                                                                                                                                                                                                                                                                                                                                                                                                                                                                                                                                                                                                                    |            |     |           |         |   |                 |           |       |                  |               |         |             |            |
| ABWF Works (for All)                                                             |                                                                             |                                                                                                                                                                                                                                                                                                                                                                                                                                                                                                                                                                                                                                                                                                                                                                                                                                                                                                                                                                                                                                                                                                                                                                                                                                                                                                                                                                                                                                                                                                                                                                                                                                                                                                                                                                                                                                                                                    |            |     |           |         |   |                 |           |       | 1                |               |         |             |            |
| AADB1200                                                                         | ABWF second fix & final fix                                                 | 90                                                                                                                                                                                                                                                                                                                                                                                                                                                                                                                                                                                                                                                                                                                                                                                                                                                                                                                                                                                                                                                                                                                                                                                                                                                                                                                                                                                                                                                                                                                                                                                                                                                                                                                                                                                                                                                                                 | 98%        |     |           |         |   |                 |           |       |                  |               |         |             |            |
| Maintena nce Depot                                                               |                                                                             |                                                                                                                                                                                                                                                                                                                                                                                                                                                                                                                                                                                                                                                                                                                                                                                                                                                                                                                                                                                                                                                                                                                                                                                                                                                                                                                                                                                                                                                                                                                                                                                                                                                                                                                                                                                                                                                                                    |            |     |           |         |   |                 |           |       | -                |               |         |             |            |
| ABWF Works (for All)                                                             |                                                                             |                                                                                                                                                                                                                                                                                                                                                                                                                                                                                                                                                                                                                                                                                                                                                                                                                                                                                                                                                                                                                                                                                                                                                                                                                                                                                                                                                                                                                                                                                                                                                                                                                                                                                                                                                                                                                                                                                    |            |     |           |         |   |                 |           |       | 8<br>8<br>8      |               |         |             |            |
| AMD1070                                                                          | ABWF second fix & final fix                                                 | 80                                                                                                                                                                                                                                                                                                                                                                                                                                                                                                                                                                                                                                                                                                                                                                                                                                                                                                                                                                                                                                                                                                                                                                                                                                                                                                                                                                                                                                                                                                                                                                                                                                                                                                                                                                                                                                                                                 | 97%        |     |           |         |   |                 | -         |       | 1                |               |         |             |            |
| Key Date 6 - E&M Works for                                                       | r Administration Building, Maintenance Depot, North Vent Building, Kiosk N2 |                                                                                                                                                                                                                                                                                                                                                                                                                                                                                                                                                                                                                                                                                                                                                                                                                                                                                                                                                                                                                                                                                                                                                                                                                                                                                                                                                                                                                                                                                                                                                                                                                                                                                                                                                                                                                                                                                    |            |     |           |         |   |                 | -         |       | -<br>            |               |         |             |            |
| E&M Works for Administrat                                                        | tion Building                                                               |                                                                                                                                                                                                                                                                                                                                                                                                                                                                                                                                                                                                                                                                                                                                                                                                                                                                                                                                                                                                                                                                                                                                                                                                                                                                                                                                                                                                                                                                                                                                                                                                                                                                                                                                                                                                                                                                                    |            |     |           |         |   |                 |           |       |                  |               |         |             |            |
| Testing and Commissioni                                                          |                                                                             |                                                                                                                                                                                                                                                                                                                                                                                                                                                                                                                                                                                                                                                                                                                                                                                                                                                                                                                                                                                                                                                                                                                                                                                                                                                                                                                                                                                                                                                                                                                                                                                                                                                                                                                                                                                                                                                                                    |            |     |           |         |   |                 | -         |       | 8                |               |         |             |            |
| ADB-TC1030                                                                       | Non-Essential T&C                                                           | 30                                                                                                                                                                                                                                                                                                                                                                                                                                                                                                                                                                                                                                                                                                                                                                                                                                                                                                                                                                                                                                                                                                                                                                                                                                                                                                                                                                                                                                                                                                                                                                                                                                                                                                                                                                                                                                                                                 | 0%         |     |           |         |   |                 |           |       |                  |               |         |             |            |
| E&M Works for Maintenan                                                          | •                                                                           |                                                                                                                                                                                                                                                                                                                                                                                                                                                                                                                                                                                                                                                                                                                                                                                                                                                                                                                                                                                                                                                                                                                                                                                                                                                                                                                                                                                                                                                                                                                                                                                                                                                                                                                                                                                                                                                                                    |            |     |           |         |   |                 |           |       |                  |               |         |             |            |
|                                                                                  | -                                                                           |                                                                                                                                                                                                                                                                                                                                                                                                                                                                                                                                                                                                                                                                                                                                                                                                                                                                                                                                                                                                                                                                                                                                                                                                                                                                                                                                                                                                                                                                                                                                                                                                                                                                                                                                                                                                                                                                                    |            |     |           |         |   |                 |           |       |                  |               |         |             |            |
| Testing & Commissioning                                                          |                                                                             | 30                                                                                                                                                                                                                                                                                                                                                                                                                                                                                                                                                                                                                                                                                                                                                                                                                                                                                                                                                                                                                                                                                                                                                                                                                                                                                                                                                                                                                                                                                                                                                                                                                                                                                                                                                                                                                                                                                 | 0%         |     |           |         |   |                 |           |       |                  |               |         |             |            |
| Testing & Commissioning<br>MD-TC1040                                             | Non-Essential T&C                                                           |                                                                                                                                                                                                                                                                                                                                                                                                                                                                                                                                                                                                                                                                                                                                                                                                                                                                                                                                                                                                                                                                                                                                                                                                                                                                                                                                                                                                                                                                                                                                                                                                                                                                                                                                                                                                                                                                                    |            |     |           |         |   | . î             | i .       |       |                  |               |         |             | 1          |
| Testing & Commissioning<br>MD-TC1040<br>E&M Works for North Vent                 |                                                                             |                                                                                                                                                                                                                                                                                                                                                                                                                                                                                                                                                                                                                                                                                                                                                                                                                                                                                                                                                                                                                                                                                                                                                                                                                                                                                                                                                                                                                                                                                                                                                                                                                                                                                                                                                                                                                                                                                    |            |     |           |         |   | 1               |           |       |                  |               |         |             | i          |
| Testing & Commissioning<br>MD-TC1040<br>E&M Works for North Vent<br>Installation | tilation Building                                                           |                                                                                                                                                                                                                                                                                                                                                                                                                                                                                                                                                                                                                                                                                                                                                                                                                                                                                                                                                                                                                                                                                                                                                                                                                                                                                                                                                                                                                                                                                                                                                                                                                                                                                                                                                                                                                                                                                    |            |     |           |         |   |                 | 8         |       |                  |               |         |             |            |
| Testing & Commissioning<br>MD-TC1040<br>E&M Works for North Vent                 | tilation Building                                                           |                                                                                                                                                                                                                                                                                                                                                                                                                                                                                                                                                                                                                                                                                                                                                                                                                                                                                                                                                                                                                                                                                                                                                                                                                                                                                                                                                                                                                                                                                                                                                                                                                                                                                                                                                                                                                                                                                    |            |     | CT NO. HY | 0047//0 |   |                 |           |       |                  |               |         |             |            |