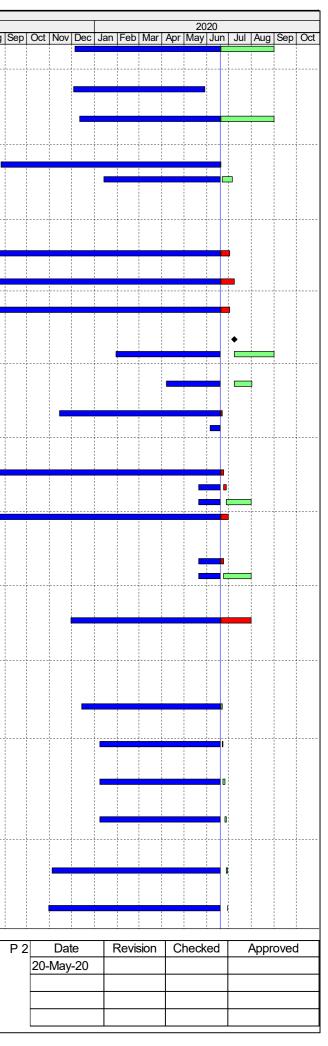

Appendix B

Construction Programme

|                                                                                  | Activity                                                                    | Duration                                                                                                                                                                                                                                                                                                                                                                                                                                                                                                                                                                                                                                                                                                                                                                                                                                                                                                                                                                                                                                                                                                                                                                                                                                                                                                                                                                                                                                                                                                                                                                                                                                                                                                                                                                                                                                                                           | Duration % | art | Finish    | Total   | - |                 |           |       |                  | •             |         |             |            |
|----------------------------------------------------------------------------------|-----------------------------------------------------------------------------|------------------------------------------------------------------------------------------------------------------------------------------------------------------------------------------------------------------------------------------------------------------------------------------------------------------------------------------------------------------------------------------------------------------------------------------------------------------------------------------------------------------------------------------------------------------------------------------------------------------------------------------------------------------------------------------------------------------------------------------------------------------------------------------------------------------------------------------------------------------------------------------------------------------------------------------------------------------------------------------------------------------------------------------------------------------------------------------------------------------------------------------------------------------------------------------------------------------------------------------------------------------------------------------------------------------------------------------------------------------------------------------------------------------------------------------------------------------------------------------------------------------------------------------------------------------------------------------------------------------------------------------------------------------------------------------------------------------------------------------------------------------------------------------------------------------------------------------------------------------------------------|------------|-----|-----------|---------|---|-----------------|-----------|-------|------------------|---------------|---------|-------------|------------|
|                                                                                  |                                                                             | (Days)                                                                                                                                                                                                                                                                                                                                                                                                                                                                                                                                                                                                                                                                                                                                                                                                                                                                                                                                                                                                                                                                                                                                                                                                                                                                                                                                                                                                                                                                                                                                                                                                                                                                                                                                                                                                                                                                             | Complete   |     |           | Float   |   | 018<br>  Jul  / | Aug   Sep | o Oct | Nov Dec          | Jan Fe        | b Mar A | pr  May   J | 201<br>Jun |
| HY2017/10 - Works Program                                                        | nme Three Month Rolling Programme 20-Jun-20                                 |                                                                                                                                                                                                                                                                                                                                                                                                                                                                                                                                                                                                                                                                                                                                                                                                                                                                                                                                                                                                                                                                                                                                                                                                                                                                                                                                                                                                                                                                                                                                                                                                                                                                                                                                                                                                                                                                                    |            |     |           |         |   |                 |           |       |                  |               |         |             |            |
| Contract Dates                                                                   |                                                                             |                                                                                                                                                                                                                                                                                                                                                                                                                                                                                                                                                                                                                                                                                                                                                                                                                                                                                                                                                                                                                                                                                                                                                                                                                                                                                                                                                                                                                                                                                                                                                                                                                                                                                                                                                                                                                                                                                    |            |     |           |         |   |                 |           |       |                  |               |         |             |            |
| Key Dates                                                                        |                                                                             |                                                                                                                                                                                                                                                                                                                                                                                                                                                                                                                                                                                                                                                                                                                                                                                                                                                                                                                                                                                                                                                                                                                                                                                                                                                                                                                                                                                                                                                                                                                                                                                                                                                                                                                                                                                                                                                                                    |            |     |           |         |   |                 |           |       |                  |               |         |             |            |
| KD05                                                                             | KD05 - E&M for Toll Area,N1,Underpass,Plant Rm,Footbridges/Roads            | 0                                                                                                                                                                                                                                                                                                                                                                                                                                                                                                                                                                                                                                                                                                                                                                                                                                                                                                                                                                                                                                                                                                                                                                                                                                                                                                                                                                                                                                                                                                                                                                                                                                                                                                                                                                                                                                                                                  | 0%         |     |           |         |   |                 |           |       |                  |               |         |             |            |
| KD07                                                                             | KD07 - E&M for Satellite Control Bldg and S1 & S2                           | 0                                                                                                                                                                                                                                                                                                                                                                                                                                                                                                                                                                                                                                                                                                                                                                                                                                                                                                                                                                                                                                                                                                                                                                                                                                                                                                                                                                                                                                                                                                                                                                                                                                                                                                                                                                                                                                                                                  | 100%       |     |           |         |   |                 |           |       |                  |               |         |             |            |
| KD08                                                                             | KD08 - All Other Works for Tunnel Comissioning & Opening                    | 0                                                                                                                                                                                                                                                                                                                                                                                                                                                                                                                                                                                                                                                                                                                                                                                                                                                                                                                                                                                                                                                                                                                                                                                                                                                                                                                                                                                                                                                                                                                                                                                                                                                                                                                                                                                                                                                                                  | 0%         |     |           |         |   |                 |           |       |                  |               |         |             |            |
| KD09                                                                             | KD09 - C&ED Building, E&M Works, & FSD Inspection                           | 0                                                                                                                                                                                                                                                                                                                                                                                                                                                                                                                                                                                                                                                                                                                                                                                                                                                                                                                                                                                                                                                                                                                                                                                                                                                                                                                                                                                                                                                                                                                                                                                                                                                                                                                                                                                                                                                                                  | 0%         |     |           |         |   |                 |           |       |                  |               |         |             |            |
| KD10                                                                             | KD10 - FSD Building, E&M Works, & FSD Inspection                            | 0                                                                                                                                                                                                                                                                                                                                                                                                                                                                                                                                                                                                                                                                                                                                                                                                                                                                                                                                                                                                                                                                                                                                                                                                                                                                                                                                                                                                                                                                                                                                                                                                                                                                                                                                                                                                                                                                                  | 0%         |     |           |         |   |                 |           |       |                  |               |         |             |            |
| KD11                                                                             | KD11 - Landscape Soft Works & Trees Protection                              | 0                                                                                                                                                                                                                                                                                                                                                                                                                                                                                                                                                                                                                                                                                                                                                                                                                                                                                                                                                                                                                                                                                                                                                                                                                                                                                                                                                                                                                                                                                                                                                                                                                                                                                                                                                                                                                                                                                  | 0%         |     |           |         |   |                 |           |       |                  |               |         |             |            |
| Portion Possession Dates                                                         |                                                                             |                                                                                                                                                                                                                                                                                                                                                                                                                                                                                                                                                                                                                                                                                                                                                                                                                                                                                                                                                                                                                                                                                                                                                                                                                                                                                                                                                                                                                                                                                                                                                                                                                                                                                                                                                                                                                                                                                    |            |     |           |         |   |                 |           |       |                  |               |         |             |            |
| P325                                                                             | Possession to Portion XXII (Day 483)                                        | 0                                                                                                                                                                                                                                                                                                                                                                                                                                                                                                                                                                                                                                                                                                                                                                                                                                                                                                                                                                                                                                                                                                                                                                                                                                                                                                                                                                                                                                                                                                                                                                                                                                                                                                                                                                                                                                                                                  | 0%         |     |           |         |   |                 |           |       |                  |               |         |             |            |
| P335                                                                             | Possession to Portion XXIII (Day 483)                                       | 0                                                                                                                                                                                                                                                                                                                                                                                                                                                                                                                                                                                                                                                                                                                                                                                                                                                                                                                                                                                                                                                                                                                                                                                                                                                                                                                                                                                                                                                                                                                                                                                                                                                                                                                                                                                                                                                                                  | 0%         |     |           |         |   |                 |           |       |                  |               |         |             |            |
| Portion Handover Dates                                                           |                                                                             |                                                                                                                                                                                                                                                                                                                                                                                                                                                                                                                                                                                                                                                                                                                                                                                                                                                                                                                                                                                                                                                                                                                                                                                                                                                                                                                                                                                                                                                                                                                                                                                                                                                                                                                                                                                                                                                                                    | 00/        |     |           |         |   |                 |           |       |                  |               |         |             |            |
| H120                                                                             | Vacate Portion XVIb (KD10+28)                                               | 0                                                                                                                                                                                                                                                                                                                                                                                                                                                                                                                                                                                                                                                                                                                                                                                                                                                                                                                                                                                                                                                                                                                                                                                                                                                                                                                                                                                                                                                                                                                                                                                                                                                                                                                                                                                                                                                                                  | 0%         |     |           |         |   |                 |           |       |                  |               |         |             |            |
| H130<br>H140                                                                     | Vacate Portion XVIa (KD10+28)<br>Vacate Portion XVb (KD9+28)                | 0                                                                                                                                                                                                                                                                                                                                                                                                                                                                                                                                                                                                                                                                                                                                                                                                                                                                                                                                                                                                                                                                                                                                                                                                                                                                                                                                                                                                                                                                                                                                                                                                                                                                                                                                                                                                                                                                                  | 0%         |     |           |         |   |                 |           |       |                  |               |         |             |            |
| H140<br>H150                                                                     | Vacate Portion XVa (KD9+28)                                                 | 0                                                                                                                                                                                                                                                                                                                                                                                                                                                                                                                                                                                                                                                                                                                                                                                                                                                                                                                                                                                                                                                                                                                                                                                                                                                                                                                                                                                                                                                                                                                                                                                                                                                                                                                                                                                                                                                                                  | 0%         |     |           |         |   |                 |           |       | 1                |               |         |             |            |
| H160                                                                             | Vacate Portion XXIa (KD8+28)                                                | 0                                                                                                                                                                                                                                                                                                                                                                                                                                                                                                                                                                                                                                                                                                                                                                                                                                                                                                                                                                                                                                                                                                                                                                                                                                                                                                                                                                                                                                                                                                                                                                                                                                                                                                                                                                                                                                                                                  | 0%         |     |           |         |   |                 |           |       |                  |               |         |             |            |
| H170                                                                             | Vacate Portion XXIb (KD8+28)                                                | 0                                                                                                                                                                                                                                                                                                                                                                                                                                                                                                                                                                                                                                                                                                                                                                                                                                                                                                                                                                                                                                                                                                                                                                                                                                                                                                                                                                                                                                                                                                                                                                                                                                                                                                                                                                                                                                                                                  | 0%         |     |           |         |   |                 |           |       |                  |               |         |             |            |
| H180                                                                             | Vacate Portion XXII (KD8+28)                                                | 0                                                                                                                                                                                                                                                                                                                                                                                                                                                                                                                                                                                                                                                                                                                                                                                                                                                                                                                                                                                                                                                                                                                                                                                                                                                                                                                                                                                                                                                                                                                                                                                                                                                                                                                                                                                                                                                                                  | 0%         |     |           |         |   |                 |           |       |                  |               |         |             |            |
| H190                                                                             | Vacate Portion XXIII (KD8+28)                                               | 0                                                                                                                                                                                                                                                                                                                                                                                                                                                                                                                                                                                                                                                                                                                                                                                                                                                                                                                                                                                                                                                                                                                                                                                                                                                                                                                                                                                                                                                                                                                                                                                                                                                                                                                                                                                                                                                                                  | 0%         |     |           |         |   |                 |           |       |                  |               |         |             |            |
| H200                                                                             | Vacate Portion XII (KD8+28)                                                 | 0                                                                                                                                                                                                                                                                                                                                                                                                                                                                                                                                                                                                                                                                                                                                                                                                                                                                                                                                                                                                                                                                                                                                                                                                                                                                                                                                                                                                                                                                                                                                                                                                                                                                                                                                                                                                                                                                                  | 0%         |     |           |         |   |                 |           |       | 1                |               |         |             |            |
| H210                                                                             | Vacate Portion XIII (KD8+28)                                                | 0                                                                                                                                                                                                                                                                                                                                                                                                                                                                                                                                                                                                                                                                                                                                                                                                                                                                                                                                                                                                                                                                                                                                                                                                                                                                                                                                                                                                                                                                                                                                                                                                                                                                                                                                                                                                                                                                                  | 0%         |     |           |         |   |                 |           |       |                  |               |         |             |            |
| H220                                                                             | Vacate Portion XIV (KD8+28)                                                 | 0                                                                                                                                                                                                                                                                                                                                                                                                                                                                                                                                                                                                                                                                                                                                                                                                                                                                                                                                                                                                                                                                                                                                                                                                                                                                                                                                                                                                                                                                                                                                                                                                                                                                                                                                                                                                                                                                                  | 0%         |     |           |         |   |                 |           |       |                  |               |         |             |            |
| H230                                                                             | Vacate Portion XVIIa (KD8+28)                                               | 0                                                                                                                                                                                                                                                                                                                                                                                                                                                                                                                                                                                                                                                                                                                                                                                                                                                                                                                                                                                                                                                                                                                                                                                                                                                                                                                                                                                                                                                                                                                                                                                                                                                                                                                                                                                                                                                                                  | 0%         |     |           |         |   |                 | 8         |       | 8                |               |         |             |            |
| H240                                                                             | Vacate Portion Ve (KD8+28)                                                  | 0                                                                                                                                                                                                                                                                                                                                                                                                                                                                                                                                                                                                                                                                                                                                                                                                                                                                                                                                                                                                                                                                                                                                                                                                                                                                                                                                                                                                                                                                                                                                                                                                                                                                                                                                                                                                                                                                                  | 0%         |     |           |         |   |                 |           |       |                  |               |         |             |            |
| H250                                                                             | Vacate Portion Vc (KD8+28)                                                  | 0                                                                                                                                                                                                                                                                                                                                                                                                                                                                                                                                                                                                                                                                                                                                                                                                                                                                                                                                                                                                                                                                                                                                                                                                                                                                                                                                                                                                                                                                                                                                                                                                                                                                                                                                                                                                                                                                                  | 0%         |     |           |         |   |                 |           |       | 1                |               |         |             |            |
| H260                                                                             | Vacate Portion VIb (KD8+28)                                                 | 0                                                                                                                                                                                                                                                                                                                                                                                                                                                                                                                                                                                                                                                                                                                                                                                                                                                                                                                                                                                                                                                                                                                                                                                                                                                                                                                                                                                                                                                                                                                                                                                                                                                                                                                                                                                                                                                                                  | 0%         |     |           |         |   |                 |           |       |                  |               |         |             |            |
| H270                                                                             | Vacate Portion VIII (KD8+28)                                                | 0                                                                                                                                                                                                                                                                                                                                                                                                                                                                                                                                                                                                                                                                                                                                                                                                                                                                                                                                                                                                                                                                                                                                                                                                                                                                                                                                                                                                                                                                                                                                                                                                                                                                                                                                                                                                                                                                                  | 0%         |     |           |         |   |                 |           |       | 5<br>7<br>8<br>8 |               |         |             |            |
| H280                                                                             | Vacate Portion XI (KD8+28)                                                  | 0                                                                                                                                                                                                                                                                                                                                                                                                                                                                                                                                                                                                                                                                                                                                                                                                                                                                                                                                                                                                                                                                                                                                                                                                                                                                                                                                                                                                                                                                                                                                                                                                                                                                                                                                                                                                                                                                                  | 0%         |     |           |         |   |                 |           |       |                  |               |         |             |            |
| H290                                                                             | Vacate Portion VII (KD8+28)                                                 | 0                                                                                                                                                                                                                                                                                                                                                                                                                                                                                                                                                                                                                                                                                                                                                                                                                                                                                                                                                                                                                                                                                                                                                                                                                                                                                                                                                                                                                                                                                                                                                                                                                                                                                                                                                                                                                                                                                  | 0%         |     |           |         |   |                 |           |       |                  |               |         |             |            |
| H300<br>H310                                                                     | Vacate Portion IX (KD8+28)                                                  | 0                                                                                                                                                                                                                                                                                                                                                                                                                                                                                                                                                                                                                                                                                                                                                                                                                                                                                                                                                                                                                                                                                                                                                                                                                                                                                                                                                                                                                                                                                                                                                                                                                                                                                                                                                                                                                                                                                  | 0%         |     |           |         |   |                 |           |       | -                |               |         |             |            |
| H320                                                                             | Vacate Portion X (KD8+28)<br>Vacate Portion XXIc (KD8+28)                   | 0                                                                                                                                                                                                                                                                                                                                                                                                                                                                                                                                                                                                                                                                                                                                                                                                                                                                                                                                                                                                                                                                                                                                                                                                                                                                                                                                                                                                                                                                                                                                                                                                                                                                                                                                                                                                                                                                                  | 0%<br>0%   |     |           |         |   |                 |           |       |                  |               |         |             |            |
| H330                                                                             | Vacate Portion WA6 (KD8+28)                                                 | 0                                                                                                                                                                                                                                                                                                                                                                                                                                                                                                                                                                                                                                                                                                                                                                                                                                                                                                                                                                                                                                                                                                                                                                                                                                                                                                                                                                                                                                                                                                                                                                                                                                                                                                                                                                                                                                                                                  | 0%         |     |           |         |   |                 |           |       | -                |               |         |             |            |
| Major Design Submission &                                                        |                                                                             | , in the second se |            |     |           |         |   |                 |           |       |                  | · · · · · · · |         |             |            |
| Major Material Submission                                                        |                                                                             |                                                                                                                                                                                                                                                                                                                                                                                                                                                                                                                                                                                                                                                                                                                                                                                                                                                                                                                                                                                                                                                                                                                                                                                                                                                                                                                                                                                                                                                                                                                                                                                                                                                                                                                                                                                                                                                                                    |            |     |           |         |   |                 |           |       |                  |               |         |             |            |
| Drawing Submission & App                                                         |                                                                             |                                                                                                                                                                                                                                                                                                                                                                                                                                                                                                                                                                                                                                                                                                                                                                                                                                                                                                                                                                                                                                                                                                                                                                                                                                                                                                                                                                                                                                                                                                                                                                                                                                                                                                                                                                                                                                                                                    |            |     |           |         |   |                 |           |       | -                |               |         |             |            |
| E&M Manufacture & Delive                                                         |                                                                             |                                                                                                                                                                                                                                                                                                                                                                                                                                                                                                                                                                                                                                                                                                                                                                                                                                                                                                                                                                                                                                                                                                                                                                                                                                                                                                                                                                                                                                                                                                                                                                                                                                                                                                                                                                                                                                                                                    |            |     |           |         |   |                 |           |       |                  |               |         |             |            |
|                                                                                  | ilding (TCB) & TCSS Provision                                               |                                                                                                                                                                                                                                                                                                                                                                                                                                                                                                                                                                                                                                                                                                                                                                                                                                                                                                                                                                                                                                                                                                                                                                                                                                                                                                                                                                                                                                                                                                                                                                                                                                                                                                                                                                                                                                                                                    |            |     |           |         |   |                 |           |       |                  |               |         |             |            |
| ABWF Works (for All)                                                             |                                                                             |                                                                                                                                                                                                                                                                                                                                                                                                                                                                                                                                                                                                                                                                                                                                                                                                                                                                                                                                                                                                                                                                                                                                                                                                                                                                                                                                                                                                                                                                                                                                                                                                                                                                                                                                                                                                                                                                                    |            |     |           |         |   |                 |           |       |                  |               |         |             |            |
| ATCB1130                                                                         | ABWF second fix & final fix                                                 | 90                                                                                                                                                                                                                                                                                                                                                                                                                                                                                                                                                                                                                                                                                                                                                                                                                                                                                                                                                                                                                                                                                                                                                                                                                                                                                                                                                                                                                                                                                                                                                                                                                                                                                                                                                                                                                                                                                 | 85%        |     |           |         |   |                 |           |       | 5<br>5<br>7<br>8 |               |         |             |            |
|                                                                                  | Building, Maintenance Depot, Kiosk N2, TCSS Provision                       |                                                                                                                                                                                                                                                                                                                                                                                                                                                                                                                                                                                                                                                                                                                                                                                                                                                                                                                                                                                                                                                                                                                                                                                                                                                                                                                                                                                                                                                                                                                                                                                                                                                                                                                                                                                                                                                                                    |            |     |           |         |   |                 |           |       |                  |               |         |             |            |
| Administration Building (AD                                                      |                                                                             |                                                                                                                                                                                                                                                                                                                                                                                                                                                                                                                                                                                                                                                                                                                                                                                                                                                                                                                                                                                                                                                                                                                                                                                                                                                                                                                                                                                                                                                                                                                                                                                                                                                                                                                                                                                                                                                                                    |            |     |           |         |   |                 |           |       |                  |               |         |             |            |
| ABWF Works (for All)                                                             |                                                                             |                                                                                                                                                                                                                                                                                                                                                                                                                                                                                                                                                                                                                                                                                                                                                                                                                                                                                                                                                                                                                                                                                                                                                                                                                                                                                                                                                                                                                                                                                                                                                                                                                                                                                                                                                                                                                                                                                    |            |     |           |         |   |                 |           |       | 1                |               |         |             |            |
| AADB1200                                                                         | ABWF second fix & final fix                                                 | 90                                                                                                                                                                                                                                                                                                                                                                                                                                                                                                                                                                                                                                                                                                                                                                                                                                                                                                                                                                                                                                                                                                                                                                                                                                                                                                                                                                                                                                                                                                                                                                                                                                                                                                                                                                                                                                                                                 | 98%        |     |           |         |   |                 |           |       |                  |               |         |             |            |
| Maintena nce Depot                                                               |                                                                             |                                                                                                                                                                                                                                                                                                                                                                                                                                                                                                                                                                                                                                                                                                                                                                                                                                                                                                                                                                                                                                                                                                                                                                                                                                                                                                                                                                                                                                                                                                                                                                                                                                                                                                                                                                                                                                                                                    |            |     |           |         |   |                 |           |       | -                |               |         |             |            |
| ABWF Works (for All)                                                             |                                                                             |                                                                                                                                                                                                                                                                                                                                                                                                                                                                                                                                                                                                                                                                                                                                                                                                                                                                                                                                                                                                                                                                                                                                                                                                                                                                                                                                                                                                                                                                                                                                                                                                                                                                                                                                                                                                                                                                                    |            |     |           |         |   |                 |           |       | 8<br>8<br>8      |               |         |             |            |
| AMD1070                                                                          | ABWF second fix & final fix                                                 | 80                                                                                                                                                                                                                                                                                                                                                                                                                                                                                                                                                                                                                                                                                                                                                                                                                                                                                                                                                                                                                                                                                                                                                                                                                                                                                                                                                                                                                                                                                                                                                                                                                                                                                                                                                                                                                                                                                 | 97%        |     |           |         |   |                 | -         |       | 1                |               |         |             |            |
| Key Date 6 - E&M Works for                                                       | r Administration Building, Maintenance Depot, North Vent Building, Kiosk N2 |                                                                                                                                                                                                                                                                                                                                                                                                                                                                                                                                                                                                                                                                                                                                                                                                                                                                                                                                                                                                                                                                                                                                                                                                                                                                                                                                                                                                                                                                                                                                                                                                                                                                                                                                                                                                                                                                                    |            |     |           |         |   |                 | -         |       | -<br>            |               |         |             |            |
| E&M Works for Administrat                                                        | tion Building                                                               |                                                                                                                                                                                                                                                                                                                                                                                                                                                                                                                                                                                                                                                                                                                                                                                                                                                                                                                                                                                                                                                                                                                                                                                                                                                                                                                                                                                                                                                                                                                                                                                                                                                                                                                                                                                                                                                                                    |            |     |           |         |   |                 |           |       |                  |               |         |             |            |
| Testing and Commissioni                                                          |                                                                             |                                                                                                                                                                                                                                                                                                                                                                                                                                                                                                                                                                                                                                                                                                                                                                                                                                                                                                                                                                                                                                                                                                                                                                                                                                                                                                                                                                                                                                                                                                                                                                                                                                                                                                                                                                                                                                                                                    |            |     |           |         |   |                 | -         |       | 8                |               |         |             |            |
| ADB-TC1030                                                                       | Non-Essential T&C                                                           | 30                                                                                                                                                                                                                                                                                                                                                                                                                                                                                                                                                                                                                                                                                                                                                                                                                                                                                                                                                                                                                                                                                                                                                                                                                                                                                                                                                                                                                                                                                                                                                                                                                                                                                                                                                                                                                                                                                 | 0%         |     |           |         |   |                 |           |       |                  |               |         |             |            |
| E&M Works for Maintenan                                                          | •                                                                           |                                                                                                                                                                                                                                                                                                                                                                                                                                                                                                                                                                                                                                                                                                                                                                                                                                                                                                                                                                                                                                                                                                                                                                                                                                                                                                                                                                                                                                                                                                                                                                                                                                                                                                                                                                                                                                                                                    |            |     |           |         |   |                 |           |       |                  |               |         |             |            |
|                                                                                  | -                                                                           |                                                                                                                                                                                                                                                                                                                                                                                                                                                                                                                                                                                                                                                                                                                                                                                                                                                                                                                                                                                                                                                                                                                                                                                                                                                                                                                                                                                                                                                                                                                                                                                                                                                                                                                                                                                                                                                                                    |            |     |           |         |   |                 |           |       |                  |               |         |             |            |
| Testing & Commissioning                                                          |                                                                             | 30                                                                                                                                                                                                                                                                                                                                                                                                                                                                                                                                                                                                                                                                                                                                                                                                                                                                                                                                                                                                                                                                                                                                                                                                                                                                                                                                                                                                                                                                                                                                                                                                                                                                                                                                                                                                                                                                                 | 0%         |     |           |         |   |                 |           |       |                  |               |         |             |            |
| Testing & Commissioning<br>MD-TC1040                                             | Non-Essential T&C                                                           |                                                                                                                                                                                                                                                                                                                                                                                                                                                                                                                                                                                                                                                                                                                                                                                                                                                                                                                                                                                                                                                                                                                                                                                                                                                                                                                                                                                                                                                                                                                                                                                                                                                                                                                                                                                                                                                                                    |            |     |           |         |   | . î             | i .       |       |                  |               |         |             | 1          |
| Testing & Commissioning<br>MD-TC1040<br>E&M Works for North Vent                 |                                                                             |                                                                                                                                                                                                                                                                                                                                                                                                                                                                                                                                                                                                                                                                                                                                                                                                                                                                                                                                                                                                                                                                                                                                                                                                                                                                                                                                                                                                                                                                                                                                                                                                                                                                                                                                                                                                                                                                                    |            |     |           |         |   | 1               |           |       |                  |               |         |             | i          |
| Testing & Commissioning<br>MD-TC1040<br>E&M Works for North Vent<br>Installation | tilation Building                                                           |                                                                                                                                                                                                                                                                                                                                                                                                                                                                                                                                                                                                                                                                                                                                                                                                                                                                                                                                                                                                                                                                                                                                                                                                                                                                                                                                                                                                                                                                                                                                                                                                                                                                                                                                                                                                                                                                                    |            |     |           |         |   |                 | 8         |       |                  |               |         |             |            |
| Testing & Commissioning<br>MD-TC1040<br>E&M Works for North Vent                 | tilation Building                                                           |                                                                                                                                                                                                                                                                                                                                                                                                                                                                                                                                                                                                                                                                                                                                                                                                                                                                                                                                                                                                                                                                                                                                                                                                                                                                                                                                                                                                                                                                                                                                                                                                                                                                                                                                                                                                                                                                                    |            |     | CT NO. HY | 0047//0 |   |                 |           |       |                  |               |         |             |            |