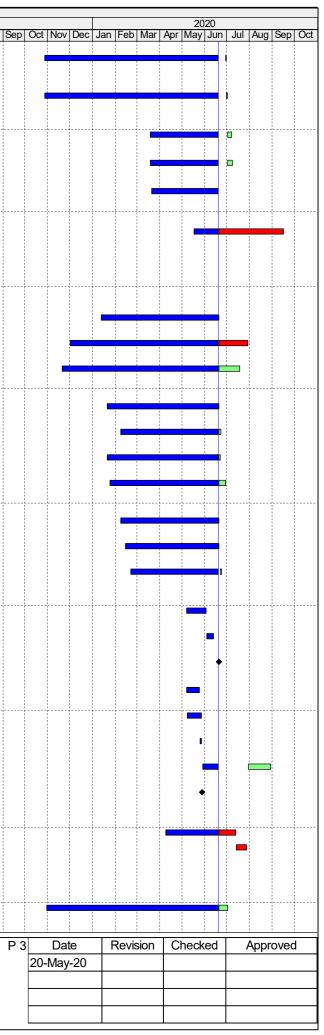

Appendix B

Construction Programme

|                                                                                  | Activity                                                                    | Duration                                                                                                                                                                                                                                                                                                                                                                                                                                                                                                                                                                                                                                                                                                                                                                                                                                                                                                                                                                                                                                                                                                                                                                                                                                                                                                                                                                                                                                                                                                                                                                                                                                                                                                                                                                                                                                                                           | Duration % | art | Finish    | Total   | - |                 |           |       |                  | •             |         |             |            |
|----------------------------------------------------------------------------------|-----------------------------------------------------------------------------|------------------------------------------------------------------------------------------------------------------------------------------------------------------------------------------------------------------------------------------------------------------------------------------------------------------------------------------------------------------------------------------------------------------------------------------------------------------------------------------------------------------------------------------------------------------------------------------------------------------------------------------------------------------------------------------------------------------------------------------------------------------------------------------------------------------------------------------------------------------------------------------------------------------------------------------------------------------------------------------------------------------------------------------------------------------------------------------------------------------------------------------------------------------------------------------------------------------------------------------------------------------------------------------------------------------------------------------------------------------------------------------------------------------------------------------------------------------------------------------------------------------------------------------------------------------------------------------------------------------------------------------------------------------------------------------------------------------------------------------------------------------------------------------------------------------------------------------------------------------------------------|------------|-----|-----------|---------|---|-----------------|-----------|-------|------------------|---------------|---------|-------------|------------|
|                                                                                  |                                                                             | (Days)                                                                                                                                                                                                                                                                                                                                                                                                                                                                                                                                                                                                                                                                                                                                                                                                                                                                                                                                                                                                                                                                                                                                                                                                                                                                                                                                                                                                                                                                                                                                                                                                                                                                                                                                                                                                                                                                             | Complete   |     |           | Float   |   | 018<br>  Jul  / | Aug   Sep | o Oct | Nov Dec          | Jan Fe        | b Mar A | pr  May   J | 201<br>Jun |
| HY2017/10 - Works Program                                                        | nme Three Month Rolling Programme 20-Jun-20                                 |                                                                                                                                                                                                                                                                                                                                                                                                                                                                                                                                                                                                                                                                                                                                                                                                                                                                                                                                                                                                                                                                                                                                                                                                                                                                                                                                                                                                                                                                                                                                                                                                                                                                                                                                                                                                                                                                                    |            |     |           |         |   |                 |           |       |                  |               |         |             |            |
| Contract Dates                                                                   |                                                                             |                                                                                                                                                                                                                                                                                                                                                                                                                                                                                                                                                                                                                                                                                                                                                                                                                                                                                                                                                                                                                                                                                                                                                                                                                                                                                                                                                                                                                                                                                                                                                                                                                                                                                                                                                                                                                                                                                    |            |     |           |         |   |                 |           |       |                  |               |         |             |            |
| Key Dates                                                                        |                                                                             |                                                                                                                                                                                                                                                                                                                                                                                                                                                                                                                                                                                                                                                                                                                                                                                                                                                                                                                                                                                                                                                                                                                                                                                                                                                                                                                                                                                                                                                                                                                                                                                                                                                                                                                                                                                                                                                                                    |            |     |           |         |   |                 |           |       |                  |               |         |             |            |
| KD05                                                                             | KD05 - E&M for Toll Area,N1,Underpass,Plant Rm,Footbridges/Roads            | 0                                                                                                                                                                                                                                                                                                                                                                                                                                                                                                                                                                                                                                                                                                                                                                                                                                                                                                                                                                                                                                                                                                                                                                                                                                                                                                                                                                                                                                                                                                                                                                                                                                                                                                                                                                                                                                                                                  | 0%         |     |           |         |   |                 |           |       |                  |               |         |             |            |
| KD07                                                                             | KD07 - E&M for Satellite Control Bldg and S1 & S2                           | 0                                                                                                                                                                                                                                                                                                                                                                                                                                                                                                                                                                                                                                                                                                                                                                                                                                                                                                                                                                                                                                                                                                                                                                                                                                                                                                                                                                                                                                                                                                                                                                                                                                                                                                                                                                                                                                                                                  | 100%       |     |           |         |   |                 |           |       |                  |               |         |             |            |
| KD08                                                                             | KD08 - All Other Works for Tunnel Comissioning & Opening                    | 0                                                                                                                                                                                                                                                                                                                                                                                                                                                                                                                                                                                                                                                                                                                                                                                                                                                                                                                                                                                                                                                                                                                                                                                                                                                                                                                                                                                                                                                                                                                                                                                                                                                                                                                                                                                                                                                                                  | 0%         |     |           |         |   |                 |           |       |                  |               |         |             |            |
| KD09                                                                             | KD09 - C&ED Building, E&M Works, & FSD Inspection                           | 0                                                                                                                                                                                                                                                                                                                                                                                                                                                                                                                                                                                                                                                                                                                                                                                                                                                                                                                                                                                                                                                                                                                                                                                                                                                                                                                                                                                                                                                                                                                                                                                                                                                                                                                                                                                                                                                                                  | 0%         |     |           |         |   |                 |           |       |                  |               |         |             |            |
| KD10                                                                             | KD10 - FSD Building, E&M Works, & FSD Inspection                            | 0                                                                                                                                                                                                                                                                                                                                                                                                                                                                                                                                                                                                                                                                                                                                                                                                                                                                                                                                                                                                                                                                                                                                                                                                                                                                                                                                                                                                                                                                                                                                                                                                                                                                                                                                                                                                                                                                                  | 0%         |     |           |         |   |                 |           |       |                  |               |         |             |            |
| KD11                                                                             | KD11 - Landscape Soft Works & Trees Protection                              | 0                                                                                                                                                                                                                                                                                                                                                                                                                                                                                                                                                                                                                                                                                                                                                                                                                                                                                                                                                                                                                                                                                                                                                                                                                                                                                                                                                                                                                                                                                                                                                                                                                                                                                                                                                                                                                                                                                  | 0%         |     |           |         |   |                 |           |       |                  |               |         |             |            |
| Portion Possession Dates                                                         |                                                                             |                                                                                                                                                                                                                                                                                                                                                                                                                                                                                                                                                                                                                                                                                                                                                                                                                                                                                                                                                                                                                                                                                                                                                                                                                                                                                                                                                                                                                                                                                                                                                                                                                                                                                                                                                                                                                                                                                    |            |     |           |         |   |                 |           |       |                  |               |         |             |            |
| P325                                                                             | Possession to Portion XXII (Day 483)                                        | 0                                                                                                                                                                                                                                                                                                                                                                                                                                                                                                                                                                                                                                                                                                                                                                                                                                                                                                                                                                                                                                                                                                                                                                                                                                                                                                                                                                                                                                                                                                                                                                                                                                                                                                                                                                                                                                                                                  | 0%         |     |           |         |   |                 |           |       |                  |               |         |             |            |
| P335                                                                             | Possession to Portion XXIII (Day 483)                                       | 0                                                                                                                                                                                                                                                                                                                                                                                                                                                                                                                                                                                                                                                                                                                                                                                                                                                                                                                                                                                                                                                                                                                                                                                                                                                                                                                                                                                                                                                                                                                                                                                                                                                                                                                                                                                                                                                                                  | 0%         |     |           |         |   |                 |           |       |                  |               |         |             |            |
| Portion Handover Dates                                                           |                                                                             |                                                                                                                                                                                                                                                                                                                                                                                                                                                                                                                                                                                                                                                                                                                                                                                                                                                                                                                                                                                                                                                                                                                                                                                                                                                                                                                                                                                                                                                                                                                                                                                                                                                                                                                                                                                                                                                                                    | 00/        |     |           |         |   |                 |           |       |                  |               |         |             |            |
| H120                                                                             | Vacate Portion XVIb (KD10+28)                                               | 0                                                                                                                                                                                                                                                                                                                                                                                                                                                                                                                                                                                                                                                                                                                                                                                                                                                                                                                                                                                                                                                                                                                                                                                                                                                                                                                                                                                                                                                                                                                                                                                                                                                                                                                                                                                                                                                                                  | 0%         |     |           |         |   |                 |           |       |                  |               |         |             |            |
| H130<br>H140                                                                     | Vacate Portion XVIa (KD10+28)<br>Vacate Portion XVb (KD9+28)                | 0                                                                                                                                                                                                                                                                                                                                                                                                                                                                                                                                                                                                                                                                                                                                                                                                                                                                                                                                                                                                                                                                                                                                                                                                                                                                                                                                                                                                                                                                                                                                                                                                                                                                                                                                                                                                                                                                                  | 0%         |     |           |         |   |                 |           |       |                  |               |         |             |            |
| H140<br>H150                                                                     | Vacate Portion XVa (KD9+28)                                                 | 0                                                                                                                                                                                                                                                                                                                                                                                                                                                                                                                                                                                                                                                                                                                                                                                                                                                                                                                                                                                                                                                                                                                                                                                                                                                                                                                                                                                                                                                                                                                                                                                                                                                                                                                                                                                                                                                                                  | 0%         |     |           |         |   |                 |           |       | 1                |               |         |             |            |
| H160                                                                             | Vacate Portion XXIa (KD8+28)                                                | 0                                                                                                                                                                                                                                                                                                                                                                                                                                                                                                                                                                                                                                                                                                                                                                                                                                                                                                                                                                                                                                                                                                                                                                                                                                                                                                                                                                                                                                                                                                                                                                                                                                                                                                                                                                                                                                                                                  | 0%         |     |           |         |   |                 |           |       |                  |               |         |             |            |
| H170                                                                             | Vacate Portion XXIb (KD8+28)                                                | 0                                                                                                                                                                                                                                                                                                                                                                                                                                                                                                                                                                                                                                                                                                                                                                                                                                                                                                                                                                                                                                                                                                                                                                                                                                                                                                                                                                                                                                                                                                                                                                                                                                                                                                                                                                                                                                                                                  | 0%         |     |           |         |   |                 |           |       |                  |               |         |             |            |
| H180                                                                             | Vacate Portion XXII (KD8+28)                                                | 0                                                                                                                                                                                                                                                                                                                                                                                                                                                                                                                                                                                                                                                                                                                                                                                                                                                                                                                                                                                                                                                                                                                                                                                                                                                                                                                                                                                                                                                                                                                                                                                                                                                                                                                                                                                                                                                                                  | 0%         |     |           |         |   |                 |           |       |                  |               |         |             |            |
| H190                                                                             | Vacate Portion XXIII (KD8+28)                                               | 0                                                                                                                                                                                                                                                                                                                                                                                                                                                                                                                                                                                                                                                                                                                                                                                                                                                                                                                                                                                                                                                                                                                                                                                                                                                                                                                                                                                                                                                                                                                                                                                                                                                                                                                                                                                                                                                                                  | 0%         |     |           |         |   |                 |           |       |                  |               |         |             |            |
| H200                                                                             | Vacate Portion XII (KD8+28)                                                 | 0                                                                                                                                                                                                                                                                                                                                                                                                                                                                                                                                                                                                                                                                                                                                                                                                                                                                                                                                                                                                                                                                                                                                                                                                                                                                                                                                                                                                                                                                                                                                                                                                                                                                                                                                                                                                                                                                                  | 0%         |     |           |         |   |                 |           |       | 1                |               |         |             |            |
| H210                                                                             | Vacate Portion XIII (KD8+28)                                                | 0                                                                                                                                                                                                                                                                                                                                                                                                                                                                                                                                                                                                                                                                                                                                                                                                                                                                                                                                                                                                                                                                                                                                                                                                                                                                                                                                                                                                                                                                                                                                                                                                                                                                                                                                                                                                                                                                                  | 0%         |     |           |         |   |                 |           |       |                  |               |         |             |            |
| H220                                                                             | Vacate Portion XIV (KD8+28)                                                 | 0                                                                                                                                                                                                                                                                                                                                                                                                                                                                                                                                                                                                                                                                                                                                                                                                                                                                                                                                                                                                                                                                                                                                                                                                                                                                                                                                                                                                                                                                                                                                                                                                                                                                                                                                                                                                                                                                                  | 0%         |     |           |         |   |                 |           |       |                  |               |         |             |            |
| H230                                                                             | Vacate Portion XVIIa (KD8+28)                                               | 0                                                                                                                                                                                                                                                                                                                                                                                                                                                                                                                                                                                                                                                                                                                                                                                                                                                                                                                                                                                                                                                                                                                                                                                                                                                                                                                                                                                                                                                                                                                                                                                                                                                                                                                                                                                                                                                                                  | 0%         |     |           |         |   |                 | 8         |       | 8                |               |         |             |            |
| H240                                                                             | Vacate Portion Ve (KD8+28)                                                  | 0                                                                                                                                                                                                                                                                                                                                                                                                                                                                                                                                                                                                                                                                                                                                                                                                                                                                                                                                                                                                                                                                                                                                                                                                                                                                                                                                                                                                                                                                                                                                                                                                                                                                                                                                                                                                                                                                                  | 0%         |     |           |         |   |                 |           |       |                  |               |         |             |            |
| H250                                                                             | Vacate Portion Vc (KD8+28)                                                  | 0                                                                                                                                                                                                                                                                                                                                                                                                                                                                                                                                                                                                                                                                                                                                                                                                                                                                                                                                                                                                                                                                                                                                                                                                                                                                                                                                                                                                                                                                                                                                                                                                                                                                                                                                                                                                                                                                                  | 0%         |     |           |         |   |                 |           |       | 1                |               |         |             |            |
| H260                                                                             | Vacate Portion VIb (KD8+28)                                                 | 0                                                                                                                                                                                                                                                                                                                                                                                                                                                                                                                                                                                                                                                                                                                                                                                                                                                                                                                                                                                                                                                                                                                                                                                                                                                                                                                                                                                                                                                                                                                                                                                                                                                                                                                                                                                                                                                                                  | 0%         |     |           |         |   |                 |           |       |                  |               |         |             |            |
| H270                                                                             | Vacate Portion VIII (KD8+28)                                                | 0                                                                                                                                                                                                                                                                                                                                                                                                                                                                                                                                                                                                                                                                                                                                                                                                                                                                                                                                                                                                                                                                                                                                                                                                                                                                                                                                                                                                                                                                                                                                                                                                                                                                                                                                                                                                                                                                                  | 0%         |     |           |         |   |                 |           |       | 5<br>7<br>8<br>8 |               |         |             |            |
| H280                                                                             | Vacate Portion XI (KD8+28)                                                  | 0                                                                                                                                                                                                                                                                                                                                                                                                                                                                                                                                                                                                                                                                                                                                                                                                                                                                                                                                                                                                                                                                                                                                                                                                                                                                                                                                                                                                                                                                                                                                                                                                                                                                                                                                                                                                                                                                                  | 0%         |     |           |         |   |                 |           |       |                  |               |         |             |            |
| H290                                                                             | Vacate Portion VII (KD8+28)                                                 | 0                                                                                                                                                                                                                                                                                                                                                                                                                                                                                                                                                                                                                                                                                                                                                                                                                                                                                                                                                                                                                                                                                                                                                                                                                                                                                                                                                                                                                                                                                                                                                                                                                                                                                                                                                                                                                                                                                  | 0%         |     |           |         |   |                 |           |       |                  |               |         |             |            |
| H300<br>H310                                                                     | Vacate Portion IX (KD8+28)                                                  | 0                                                                                                                                                                                                                                                                                                                                                                                                                                                                                                                                                                                                                                                                                                                                                                                                                                                                                                                                                                                                                                                                                                                                                                                                                                                                                                                                                                                                                                                                                                                                                                                                                                                                                                                                                                                                                                                                                  | 0%         |     |           |         |   |                 |           |       | -                |               |         |             |            |
| H320                                                                             | Vacate Portion X (KD8+28)<br>Vacate Portion XXIc (KD8+28)                   | 0                                                                                                                                                                                                                                                                                                                                                                                                                                                                                                                                                                                                                                                                                                                                                                                                                                                                                                                                                                                                                                                                                                                                                                                                                                                                                                                                                                                                                                                                                                                                                                                                                                                                                                                                                                                                                                                                                  | 0%<br>0%   |     |           |         |   |                 |           |       |                  |               |         |             |            |
| H330                                                                             | Vacate Portion WA6 (KD8+28)                                                 | 0                                                                                                                                                                                                                                                                                                                                                                                                                                                                                                                                                                                                                                                                                                                                                                                                                                                                                                                                                                                                                                                                                                                                                                                                                                                                                                                                                                                                                                                                                                                                                                                                                                                                                                                                                                                                                                                                                  | 0%         |     |           |         |   |                 |           |       | -                |               |         |             |            |
| Major Design Submission &                                                        |                                                                             | , in the second se |            |     |           |         |   |                 |           |       |                  | · · · · · · · |         |             |            |
| Major Material Submission                                                        |                                                                             |                                                                                                                                                                                                                                                                                                                                                                                                                                                                                                                                                                                                                                                                                                                                                                                                                                                                                                                                                                                                                                                                                                                                                                                                                                                                                                                                                                                                                                                                                                                                                                                                                                                                                                                                                                                                                                                                                    |            |     |           |         |   |                 |           |       |                  |               |         |             |            |
| Drawing Submission & App                                                         |                                                                             |                                                                                                                                                                                                                                                                                                                                                                                                                                                                                                                                                                                                                                                                                                                                                                                                                                                                                                                                                                                                                                                                                                                                                                                                                                                                                                                                                                                                                                                                                                                                                                                                                                                                                                                                                                                                                                                                                    |            |     |           |         |   |                 |           |       | -                |               |         |             |            |
| E&M Manufacture & Delive                                                         |                                                                             |                                                                                                                                                                                                                                                                                                                                                                                                                                                                                                                                                                                                                                                                                                                                                                                                                                                                                                                                                                                                                                                                                                                                                                                                                                                                                                                                                                                                                                                                                                                                                                                                                                                                                                                                                                                                                                                                                    |            |     |           |         |   |                 |           |       |                  |               |         |             |            |
|                                                                                  | ilding (TCB) & TCSS Provision                                               |                                                                                                                                                                                                                                                                                                                                                                                                                                                                                                                                                                                                                                                                                                                                                                                                                                                                                                                                                                                                                                                                                                                                                                                                                                                                                                                                                                                                                                                                                                                                                                                                                                                                                                                                                                                                                                                                                    |            |     |           |         |   |                 |           |       |                  |               |         |             |            |
| ABWF Works (for All)                                                             |                                                                             |                                                                                                                                                                                                                                                                                                                                                                                                                                                                                                                                                                                                                                                                                                                                                                                                                                                                                                                                                                                                                                                                                                                                                                                                                                                                                                                                                                                                                                                                                                                                                                                                                                                                                                                                                                                                                                                                                    |            |     |           |         |   |                 |           |       |                  |               |         |             |            |
| ATCB1130                                                                         | ABWF second fix & final fix                                                 | 90                                                                                                                                                                                                                                                                                                                                                                                                                                                                                                                                                                                                                                                                                                                                                                                                                                                                                                                                                                                                                                                                                                                                                                                                                                                                                                                                                                                                                                                                                                                                                                                                                                                                                                                                                                                                                                                                                 | 85%        |     |           |         |   |                 |           |       | 5<br>5<br>7<br>8 |               |         |             |            |
|                                                                                  | Building, Maintenance Depot, Kiosk N2, TCSS Provision                       |                                                                                                                                                                                                                                                                                                                                                                                                                                                                                                                                                                                                                                                                                                                                                                                                                                                                                                                                                                                                                                                                                                                                                                                                                                                                                                                                                                                                                                                                                                                                                                                                                                                                                                                                                                                                                                                                                    |            |     |           |         |   |                 |           |       |                  |               |         |             |            |
| Administration Building (AD                                                      |                                                                             |                                                                                                                                                                                                                                                                                                                                                                                                                                                                                                                                                                                                                                                                                                                                                                                                                                                                                                                                                                                                                                                                                                                                                                                                                                                                                                                                                                                                                                                                                                                                                                                                                                                                                                                                                                                                                                                                                    |            |     |           |         |   |                 |           |       |                  |               |         |             |            |
| ABWF Works (for All)                                                             |                                                                             |                                                                                                                                                                                                                                                                                                                                                                                                                                                                                                                                                                                                                                                                                                                                                                                                                                                                                                                                                                                                                                                                                                                                                                                                                                                                                                                                                                                                                                                                                                                                                                                                                                                                                                                                                                                                                                                                                    |            |     |           |         |   |                 |           |       | 1                |               |         |             |            |
| AADB1200                                                                         | ABWF second fix & final fix                                                 | 90                                                                                                                                                                                                                                                                                                                                                                                                                                                                                                                                                                                                                                                                                                                                                                                                                                                                                                                                                                                                                                                                                                                                                                                                                                                                                                                                                                                                                                                                                                                                                                                                                                                                                                                                                                                                                                                                                 | 98%        |     |           |         |   |                 |           |       |                  |               |         |             |            |
| Maintena nce Depot                                                               |                                                                             |                                                                                                                                                                                                                                                                                                                                                                                                                                                                                                                                                                                                                                                                                                                                                                                                                                                                                                                                                                                                                                                                                                                                                                                                                                                                                                                                                                                                                                                                                                                                                                                                                                                                                                                                                                                                                                                                                    |            |     |           |         |   |                 |           |       | -                |               |         |             |            |
| ABWF Works (for All)                                                             |                                                                             |                                                                                                                                                                                                                                                                                                                                                                                                                                                                                                                                                                                                                                                                                                                                                                                                                                                                                                                                                                                                                                                                                                                                                                                                                                                                                                                                                                                                                                                                                                                                                                                                                                                                                                                                                                                                                                                                                    |            |     |           |         |   |                 |           |       | 8<br>8<br>8      |               |         |             |            |
| AMD1070                                                                          | ABWF second fix & final fix                                                 | 80                                                                                                                                                                                                                                                                                                                                                                                                                                                                                                                                                                                                                                                                                                                                                                                                                                                                                                                                                                                                                                                                                                                                                                                                                                                                                                                                                                                                                                                                                                                                                                                                                                                                                                                                                                                                                                                                                 | 97%        |     |           |         |   |                 | -         |       | 1                |               |         |             |            |
| Key Date 6 - E&M Works for                                                       | r Administration Building, Maintenance Depot, North Vent Building, Kiosk N2 |                                                                                                                                                                                                                                                                                                                                                                                                                                                                                                                                                                                                                                                                                                                                                                                                                                                                                                                                                                                                                                                                                                                                                                                                                                                                                                                                                                                                                                                                                                                                                                                                                                                                                                                                                                                                                                                                                    |            |     |           |         |   |                 | -         |       | -<br>            |               |         |             |            |
| E&M Works for Administrat                                                        | tion Building                                                               |                                                                                                                                                                                                                                                                                                                                                                                                                                                                                                                                                                                                                                                                                                                                                                                                                                                                                                                                                                                                                                                                                                                                                                                                                                                                                                                                                                                                                                                                                                                                                                                                                                                                                                                                                                                                                                                                                    |            |     |           |         |   |                 |           |       |                  |               |         |             |            |
| Testing and Commissioni                                                          |                                                                             |                                                                                                                                                                                                                                                                                                                                                                                                                                                                                                                                                                                                                                                                                                                                                                                                                                                                                                                                                                                                                                                                                                                                                                                                                                                                                                                                                                                                                                                                                                                                                                                                                                                                                                                                                                                                                                                                                    |            |     |           |         |   |                 | -         |       | 8                |               |         |             |            |
| ADB-TC1030                                                                       | Non-Essential T&C                                                           | 30                                                                                                                                                                                                                                                                                                                                                                                                                                                                                                                                                                                                                                                                                                                                                                                                                                                                                                                                                                                                                                                                                                                                                                                                                                                                                                                                                                                                                                                                                                                                                                                                                                                                                                                                                                                                                                                                                 | 0%         |     |           |         |   |                 |           |       |                  |               |         |             |            |
| E&M Works for Maintenan                                                          | •                                                                           |                                                                                                                                                                                                                                                                                                                                                                                                                                                                                                                                                                                                                                                                                                                                                                                                                                                                                                                                                                                                                                                                                                                                                                                                                                                                                                                                                                                                                                                                                                                                                                                                                                                                                                                                                                                                                                                                                    |            |     |           |         |   |                 |           |       |                  |               |         |             |            |
|                                                                                  | -                                                                           |                                                                                                                                                                                                                                                                                                                                                                                                                                                                                                                                                                                                                                                                                                                                                                                                                                                                                                                                                                                                                                                                                                                                                                                                                                                                                                                                                                                                                                                                                                                                                                                                                                                                                                                                                                                                                                                                                    |            |     |           |         |   |                 |           |       |                  |               |         |             |            |
| Testing & Commissioning                                                          |                                                                             | 30                                                                                                                                                                                                                                                                                                                                                                                                                                                                                                                                                                                                                                                                                                                                                                                                                                                                                                                                                                                                                                                                                                                                                                                                                                                                                                                                                                                                                                                                                                                                                                                                                                                                                                                                                                                                                                                                                 | 0%         |     |           |         |   |                 |           |       |                  |               |         |             |            |
| Testing & Commissioning<br>MD-TC1040                                             | Non-Essential T&C                                                           |                                                                                                                                                                                                                                                                                                                                                                                                                                                                                                                                                                                                                                                                                                                                                                                                                                                                                                                                                                                                                                                                                                                                                                                                                                                                                                                                                                                                                                                                                                                                                                                                                                                                                                                                                                                                                                                                                    |            |     |           |         |   | . î             | i .       |       |                  |               |         |             | 1          |
| Testing & Commissioning<br>MD-TC1040<br>E&M Works for North Vent                 |                                                                             |                                                                                                                                                                                                                                                                                                                                                                                                                                                                                                                                                                                                                                                                                                                                                                                                                                                                                                                                                                                                                                                                                                                                                                                                                                                                                                                                                                                                                                                                                                                                                                                                                                                                                                                                                                                                                                                                                    |            |     |           |         |   | 1               |           |       |                  |               |         |             | i          |
| Testing & Commissioning<br>MD-TC1040<br>E&M Works for North Vent<br>Installation | tilation Building                                                           |                                                                                                                                                                                                                                                                                                                                                                                                                                                                                                                                                                                                                                                                                                                                                                                                                                                                                                                                                                                                                                                                                                                                                                                                                                                                                                                                                                                                                                                                                                                                                                                                                                                                                                                                                                                                                                                                                    |            |     |           |         |   |                 | 8         |       |                  |               |         |             |            |
| Testing & Commissioning<br>MD-TC1040<br>E&M Works for North Vent                 | tilation Building                                                           |                                                                                                                                                                                                                                                                                                                                                                                                                                                                                                                                                                                                                                                                                                                                                                                                                                                                                                                                                                                                                                                                                                                                                                                                                                                                                                                                                                                                                                                                                                                                                                                                                                                                                                                                                                                                                                                                                    |            |     | CT NO. HY | 0047//0 |   |                 |           |       |                  |               |         |             |            |