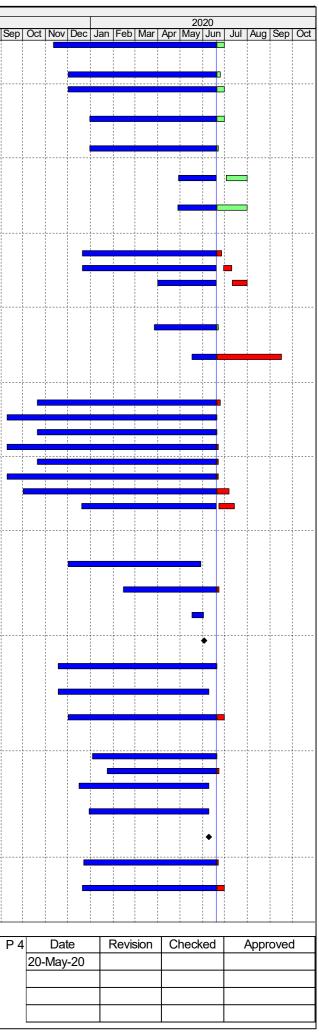

Appendix B

Construction Programme

|                                                                                  | Activity                                                                    | Duration                                                                                                                                                                                                                                                                                                                                                                                                                                                                                                                                                                                                                                                                                                                                                                                                                                                                                                                                                                                                                                                                                                                                                                                                                                                                                                                                                                                                                                                                                                                                                                                                                                                                                                                                                                                                                                                                           | Duration % | art | Finish    | Total   | - |                 |           |       |                  | •             |         |             |            |
|----------------------------------------------------------------------------------|-----------------------------------------------------------------------------|------------------------------------------------------------------------------------------------------------------------------------------------------------------------------------------------------------------------------------------------------------------------------------------------------------------------------------------------------------------------------------------------------------------------------------------------------------------------------------------------------------------------------------------------------------------------------------------------------------------------------------------------------------------------------------------------------------------------------------------------------------------------------------------------------------------------------------------------------------------------------------------------------------------------------------------------------------------------------------------------------------------------------------------------------------------------------------------------------------------------------------------------------------------------------------------------------------------------------------------------------------------------------------------------------------------------------------------------------------------------------------------------------------------------------------------------------------------------------------------------------------------------------------------------------------------------------------------------------------------------------------------------------------------------------------------------------------------------------------------------------------------------------------------------------------------------------------------------------------------------------------|------------|-----|-----------|---------|---|-----------------|-----------|-------|------------------|---------------|---------|-------------|------------|
|                                                                                  |                                                                             | (Days)                                                                                                                                                                                                                                                                                                                                                                                                                                                                                                                                                                                                                                                                                                                                                                                                                                                                                                                                                                                                                                                                                                                                                                                                                                                                                                                                                                                                                                                                                                                                                                                                                                                                                                                                                                                                                                                                             | Complete   |     |           | Float   |   | 018<br>  Jul  / | Aug   Sep | o Oct | Nov Dec          | Jan Fe        | b Mar A | pr  May   J | 201<br>Jun |
| HY2017/10 - Works Program                                                        | nme Three Month Rolling Programme 20-Jun-20                                 |                                                                                                                                                                                                                                                                                                                                                                                                                                                                                                                                                                                                                                                                                                                                                                                                                                                                                                                                                                                                                                                                                                                                                                                                                                                                                                                                                                                                                                                                                                                                                                                                                                                                                                                                                                                                                                                                                    |            |     |           |         |   |                 |           |       |                  |               |         |             |            |
| Contract Dates                                                                   |                                                                             |                                                                                                                                                                                                                                                                                                                                                                                                                                                                                                                                                                                                                                                                                                                                                                                                                                                                                                                                                                                                                                                                                                                                                                                                                                                                                                                                                                                                                                                                                                                                                                                                                                                                                                                                                                                                                                                                                    |            |     |           |         |   |                 |           |       |                  |               |         |             |            |
| Key Dates                                                                        |                                                                             |                                                                                                                                                                                                                                                                                                                                                                                                                                                                                                                                                                                                                                                                                                                                                                                                                                                                                                                                                                                                                                                                                                                                                                                                                                                                                                                                                                                                                                                                                                                                                                                                                                                                                                                                                                                                                                                                                    |            |     |           |         |   |                 |           |       |                  |               |         |             |            |
| KD05                                                                             | KD05 - E&M for Toll Area,N1,Underpass,Plant Rm,Footbridges/Roads            | 0                                                                                                                                                                                                                                                                                                                                                                                                                                                                                                                                                                                                                                                                                                                                                                                                                                                                                                                                                                                                                                                                                                                                                                                                                                                                                                                                                                                                                                                                                                                                                                                                                                                                                                                                                                                                                                                                                  | 0%         |     |           |         |   |                 |           |       |                  |               |         |             |            |
| KD07                                                                             | KD07 - E&M for Satellite Control Bldg and S1 & S2                           | 0                                                                                                                                                                                                                                                                                                                                                                                                                                                                                                                                                                                                                                                                                                                                                                                                                                                                                                                                                                                                                                                                                                                                                                                                                                                                                                                                                                                                                                                                                                                                                                                                                                                                                                                                                                                                                                                                                  | 100%       |     |           |         |   |                 |           |       |                  |               |         |             |            |
| KD08                                                                             | KD08 - All Other Works for Tunnel Comissioning & Opening                    | 0                                                                                                                                                                                                                                                                                                                                                                                                                                                                                                                                                                                                                                                                                                                                                                                                                                                                                                                                                                                                                                                                                                                                                                                                                                                                                                                                                                                                                                                                                                                                                                                                                                                                                                                                                                                                                                                                                  | 0%         |     |           |         |   |                 |           |       |                  |               |         |             |            |
| KD09                                                                             | KD09 - C&ED Building, E&M Works, & FSD Inspection                           | 0                                                                                                                                                                                                                                                                                                                                                                                                                                                                                                                                                                                                                                                                                                                                                                                                                                                                                                                                                                                                                                                                                                                                                                                                                                                                                                                                                                                                                                                                                                                                                                                                                                                                                                                                                                                                                                                                                  | 0%         |     |           |         |   |                 |           |       |                  |               |         |             |            |
| KD10                                                                             | KD10 - FSD Building, E&M Works, & FSD Inspection                            | 0                                                                                                                                                                                                                                                                                                                                                                                                                                                                                                                                                                                                                                                                                                                                                                                                                                                                                                                                                                                                                                                                                                                                                                                                                                                                                                                                                                                                                                                                                                                                                                                                                                                                                                                                                                                                                                                                                  | 0%         |     |           |         |   |                 |           |       |                  |               |         |             |            |
| KD11                                                                             | KD11 - Landscape Soft Works & Trees Protection                              | 0                                                                                                                                                                                                                                                                                                                                                                                                                                                                                                                                                                                                                                                                                                                                                                                                                                                                                                                                                                                                                                                                                                                                                                                                                                                                                                                                                                                                                                                                                                                                                                                                                                                                                                                                                                                                                                                                                  | 0%         |     |           |         |   |                 |           |       |                  |               |         |             |            |
| Portion Possession Dates                                                         |                                                                             |                                                                                                                                                                                                                                                                                                                                                                                                                                                                                                                                                                                                                                                                                                                                                                                                                                                                                                                                                                                                                                                                                                                                                                                                                                                                                                                                                                                                                                                                                                                                                                                                                                                                                                                                                                                                                                                                                    |            |     |           |         |   |                 |           |       |                  |               |         |             |            |
| P325                                                                             | Possession to Portion XXII (Day 483)                                        | 0                                                                                                                                                                                                                                                                                                                                                                                                                                                                                                                                                                                                                                                                                                                                                                                                                                                                                                                                                                                                                                                                                                                                                                                                                                                                                                                                                                                                                                                                                                                                                                                                                                                                                                                                                                                                                                                                                  | 0%         |     |           |         |   |                 |           |       |                  |               |         |             |            |
| P335                                                                             | Possession to Portion XXIII (Day 483)                                       | 0                                                                                                                                                                                                                                                                                                                                                                                                                                                                                                                                                                                                                                                                                                                                                                                                                                                                                                                                                                                                                                                                                                                                                                                                                                                                                                                                                                                                                                                                                                                                                                                                                                                                                                                                                                                                                                                                                  | 0%         |     |           |         |   |                 |           |       |                  |               |         |             |            |
| Portion Handover Dates                                                           |                                                                             |                                                                                                                                                                                                                                                                                                                                                                                                                                                                                                                                                                                                                                                                                                                                                                                                                                                                                                                                                                                                                                                                                                                                                                                                                                                                                                                                                                                                                                                                                                                                                                                                                                                                                                                                                                                                                                                                                    | 00/        |     |           |         |   |                 |           |       |                  |               |         |             |            |
| H120                                                                             | Vacate Portion XVIb (KD10+28)                                               | 0                                                                                                                                                                                                                                                                                                                                                                                                                                                                                                                                                                                                                                                                                                                                                                                                                                                                                                                                                                                                                                                                                                                                                                                                                                                                                                                                                                                                                                                                                                                                                                                                                                                                                                                                                                                                                                                                                  | 0%         |     |           |         |   |                 |           |       |                  |               |         |             |            |
| H130<br>H140                                                                     | Vacate Portion XVIa (KD10+28)<br>Vacate Portion XVb (KD9+28)                | 0                                                                                                                                                                                                                                                                                                                                                                                                                                                                                                                                                                                                                                                                                                                                                                                                                                                                                                                                                                                                                                                                                                                                                                                                                                                                                                                                                                                                                                                                                                                                                                                                                                                                                                                                                                                                                                                                                  | 0%         |     |           |         |   |                 |           |       |                  |               |         |             |            |
| H140<br>H150                                                                     | Vacate Portion XVa (KD9+28)                                                 | 0                                                                                                                                                                                                                                                                                                                                                                                                                                                                                                                                                                                                                                                                                                                                                                                                                                                                                                                                                                                                                                                                                                                                                                                                                                                                                                                                                                                                                                                                                                                                                                                                                                                                                                                                                                                                                                                                                  | 0%         |     |           |         |   |                 |           |       | 1                |               |         |             |            |
| H160                                                                             | Vacate Portion XXIa (KD8+28)                                                | 0                                                                                                                                                                                                                                                                                                                                                                                                                                                                                                                                                                                                                                                                                                                                                                                                                                                                                                                                                                                                                                                                                                                                                                                                                                                                                                                                                                                                                                                                                                                                                                                                                                                                                                                                                                                                                                                                                  | 0%         |     |           |         |   |                 |           |       |                  |               |         |             |            |
| H170                                                                             | Vacate Portion XXIb (KD8+28)                                                | 0                                                                                                                                                                                                                                                                                                                                                                                                                                                                                                                                                                                                                                                                                                                                                                                                                                                                                                                                                                                                                                                                                                                                                                                                                                                                                                                                                                                                                                                                                                                                                                                                                                                                                                                                                                                                                                                                                  | 0%         |     |           |         |   |                 |           |       |                  |               |         |             |            |
| H180                                                                             | Vacate Portion XXII (KD8+28)                                                | 0                                                                                                                                                                                                                                                                                                                                                                                                                                                                                                                                                                                                                                                                                                                                                                                                                                                                                                                                                                                                                                                                                                                                                                                                                                                                                                                                                                                                                                                                                                                                                                                                                                                                                                                                                                                                                                                                                  | 0%         |     |           |         |   |                 |           |       |                  |               |         |             |            |
| H190                                                                             | Vacate Portion XXIII (KD8+28)                                               | 0                                                                                                                                                                                                                                                                                                                                                                                                                                                                                                                                                                                                                                                                                                                                                                                                                                                                                                                                                                                                                                                                                                                                                                                                                                                                                                                                                                                                                                                                                                                                                                                                                                                                                                                                                                                                                                                                                  | 0%         |     |           |         |   |                 |           |       |                  |               |         |             |            |
| H200                                                                             | Vacate Portion XII (KD8+28)                                                 | 0                                                                                                                                                                                                                                                                                                                                                                                                                                                                                                                                                                                                                                                                                                                                                                                                                                                                                                                                                                                                                                                                                                                                                                                                                                                                                                                                                                                                                                                                                                                                                                                                                                                                                                                                                                                                                                                                                  | 0%         |     |           |         |   |                 |           |       | 1                |               |         |             |            |
| H210                                                                             | Vacate Portion XIII (KD8+28)                                                | 0                                                                                                                                                                                                                                                                                                                                                                                                                                                                                                                                                                                                                                                                                                                                                                                                                                                                                                                                                                                                                                                                                                                                                                                                                                                                                                                                                                                                                                                                                                                                                                                                                                                                                                                                                                                                                                                                                  | 0%         |     |           |         |   |                 |           |       |                  |               |         |             |            |
| H220                                                                             | Vacate Portion XIV (KD8+28)                                                 | 0                                                                                                                                                                                                                                                                                                                                                                                                                                                                                                                                                                                                                                                                                                                                                                                                                                                                                                                                                                                                                                                                                                                                                                                                                                                                                                                                                                                                                                                                                                                                                                                                                                                                                                                                                                                                                                                                                  | 0%         |     |           |         |   |                 |           |       |                  |               |         |             |            |
| H230                                                                             | Vacate Portion XVIIa (KD8+28)                                               | 0                                                                                                                                                                                                                                                                                                                                                                                                                                                                                                                                                                                                                                                                                                                                                                                                                                                                                                                                                                                                                                                                                                                                                                                                                                                                                                                                                                                                                                                                                                                                                                                                                                                                                                                                                                                                                                                                                  | 0%         |     |           |         |   |                 | 8         |       | 8                |               |         |             |            |
| H240                                                                             | Vacate Portion Ve (KD8+28)                                                  | 0                                                                                                                                                                                                                                                                                                                                                                                                                                                                                                                                                                                                                                                                                                                                                                                                                                                                                                                                                                                                                                                                                                                                                                                                                                                                                                                                                                                                                                                                                                                                                                                                                                                                                                                                                                                                                                                                                  | 0%         |     |           |         |   |                 |           |       |                  |               |         |             |            |
| H250                                                                             | Vacate Portion Vc (KD8+28)                                                  | 0                                                                                                                                                                                                                                                                                                                                                                                                                                                                                                                                                                                                                                                                                                                                                                                                                                                                                                                                                                                                                                                                                                                                                                                                                                                                                                                                                                                                                                                                                                                                                                                                                                                                                                                                                                                                                                                                                  | 0%         |     |           |         |   |                 |           |       | 1                |               |         |             |            |
| H260                                                                             | Vacate Portion VIb (KD8+28)                                                 | 0                                                                                                                                                                                                                                                                                                                                                                                                                                                                                                                                                                                                                                                                                                                                                                                                                                                                                                                                                                                                                                                                                                                                                                                                                                                                                                                                                                                                                                                                                                                                                                                                                                                                                                                                                                                                                                                                                  | 0%         |     |           |         |   |                 |           |       |                  |               |         |             |            |
| H270                                                                             | Vacate Portion VIII (KD8+28)                                                | 0                                                                                                                                                                                                                                                                                                                                                                                                                                                                                                                                                                                                                                                                                                                                                                                                                                                                                                                                                                                                                                                                                                                                                                                                                                                                                                                                                                                                                                                                                                                                                                                                                                                                                                                                                                                                                                                                                  | 0%         |     |           |         |   |                 |           |       | 5<br>7<br>8<br>8 |               |         |             |            |
| H280                                                                             | Vacate Portion XI (KD8+28)                                                  | 0                                                                                                                                                                                                                                                                                                                                                                                                                                                                                                                                                                                                                                                                                                                                                                                                                                                                                                                                                                                                                                                                                                                                                                                                                                                                                                                                                                                                                                                                                                                                                                                                                                                                                                                                                                                                                                                                                  | 0%         |     |           |         |   |                 |           |       |                  |               |         |             |            |
| H290                                                                             | Vacate Portion VII (KD8+28)                                                 | 0                                                                                                                                                                                                                                                                                                                                                                                                                                                                                                                                                                                                                                                                                                                                                                                                                                                                                                                                                                                                                                                                                                                                                                                                                                                                                                                                                                                                                                                                                                                                                                                                                                                                                                                                                                                                                                                                                  | 0%         |     |           |         |   |                 |           |       |                  |               |         |             |            |
| H300<br>H310                                                                     | Vacate Portion IX (KD8+28)                                                  | 0                                                                                                                                                                                                                                                                                                                                                                                                                                                                                                                                                                                                                                                                                                                                                                                                                                                                                                                                                                                                                                                                                                                                                                                                                                                                                                                                                                                                                                                                                                                                                                                                                                                                                                                                                                                                                                                                                  | 0%         |     |           |         |   |                 |           |       | -                |               |         |             |            |
| H320                                                                             | Vacate Portion X (KD8+28)<br>Vacate Portion XXIc (KD8+28)                   | 0                                                                                                                                                                                                                                                                                                                                                                                                                                                                                                                                                                                                                                                                                                                                                                                                                                                                                                                                                                                                                                                                                                                                                                                                                                                                                                                                                                                                                                                                                                                                                                                                                                                                                                                                                                                                                                                                                  | 0%<br>0%   |     |           |         |   |                 |           |       |                  |               |         |             |            |
| H330                                                                             | Vacate Portion WA6 (KD8+28)                                                 | 0                                                                                                                                                                                                                                                                                                                                                                                                                                                                                                                                                                                                                                                                                                                                                                                                                                                                                                                                                                                                                                                                                                                                                                                                                                                                                                                                                                                                                                                                                                                                                                                                                                                                                                                                                                                                                                                                                  | 0%         |     |           |         |   |                 |           |       | -                |               |         |             |            |
| Major Design Submission &                                                        |                                                                             | , in the second se |            |     |           |         |   |                 |           |       |                  | · · · · · · · |         |             |            |
| Major Material Submission                                                        |                                                                             |                                                                                                                                                                                                                                                                                                                                                                                                                                                                                                                                                                                                                                                                                                                                                                                                                                                                                                                                                                                                                                                                                                                                                                                                                                                                                                                                                                                                                                                                                                                                                                                                                                                                                                                                                                                                                                                                                    |            |     |           |         |   |                 |           |       |                  |               |         |             |            |
| Drawing Submission & App                                                         |                                                                             |                                                                                                                                                                                                                                                                                                                                                                                                                                                                                                                                                                                                                                                                                                                                                                                                                                                                                                                                                                                                                                                                                                                                                                                                                                                                                                                                                                                                                                                                                                                                                                                                                                                                                                                                                                                                                                                                                    |            |     |           |         |   |                 |           |       | -                |               |         |             |            |
| E&M Manufacture & Delive                                                         |                                                                             |                                                                                                                                                                                                                                                                                                                                                                                                                                                                                                                                                                                                                                                                                                                                                                                                                                                                                                                                                                                                                                                                                                                                                                                                                                                                                                                                                                                                                                                                                                                                                                                                                                                                                                                                                                                                                                                                                    |            |     |           |         |   |                 |           |       |                  |               |         |             |            |
|                                                                                  | ilding (TCB) & TCSS Provision                                               |                                                                                                                                                                                                                                                                                                                                                                                                                                                                                                                                                                                                                                                                                                                                                                                                                                                                                                                                                                                                                                                                                                                                                                                                                                                                                                                                                                                                                                                                                                                                                                                                                                                                                                                                                                                                                                                                                    |            |     |           |         |   |                 |           |       |                  |               |         |             |            |
| ABWF Works (for All)                                                             |                                                                             |                                                                                                                                                                                                                                                                                                                                                                                                                                                                                                                                                                                                                                                                                                                                                                                                                                                                                                                                                                                                                                                                                                                                                                                                                                                                                                                                                                                                                                                                                                                                                                                                                                                                                                                                                                                                                                                                                    |            |     |           |         |   |                 |           |       |                  |               |         |             |            |
| ATCB1130                                                                         | ABWF second fix & final fix                                                 | 90                                                                                                                                                                                                                                                                                                                                                                                                                                                                                                                                                                                                                                                                                                                                                                                                                                                                                                                                                                                                                                                                                                                                                                                                                                                                                                                                                                                                                                                                                                                                                                                                                                                                                                                                                                                                                                                                                 | 85%        |     |           |         |   |                 |           |       | 5<br>5<br>7<br>8 |               |         |             |            |
|                                                                                  | Building, Maintenance Depot, Kiosk N2, TCSS Provision                       |                                                                                                                                                                                                                                                                                                                                                                                                                                                                                                                                                                                                                                                                                                                                                                                                                                                                                                                                                                                                                                                                                                                                                                                                                                                                                                                                                                                                                                                                                                                                                                                                                                                                                                                                                                                                                                                                                    |            |     |           |         |   |                 |           |       |                  |               |         |             |            |
| Administration Building (AD                                                      |                                                                             |                                                                                                                                                                                                                                                                                                                                                                                                                                                                                                                                                                                                                                                                                                                                                                                                                                                                                                                                                                                                                                                                                                                                                                                                                                                                                                                                                                                                                                                                                                                                                                                                                                                                                                                                                                                                                                                                                    |            |     |           |         |   |                 |           |       |                  |               |         |             |            |
| ABWF Works (for All)                                                             |                                                                             |                                                                                                                                                                                                                                                                                                                                                                                                                                                                                                                                                                                                                                                                                                                                                                                                                                                                                                                                                                                                                                                                                                                                                                                                                                                                                                                                                                                                                                                                                                                                                                                                                                                                                                                                                                                                                                                                                    |            |     |           |         |   |                 |           |       | 1                |               |         |             |            |
| AADB1200                                                                         | ABWF second fix & final fix                                                 | 90                                                                                                                                                                                                                                                                                                                                                                                                                                                                                                                                                                                                                                                                                                                                                                                                                                                                                                                                                                                                                                                                                                                                                                                                                                                                                                                                                                                                                                                                                                                                                                                                                                                                                                                                                                                                                                                                                 | 98%        |     |           |         |   |                 |           |       |                  |               |         |             |            |
| Maintena nce Depot                                                               |                                                                             |                                                                                                                                                                                                                                                                                                                                                                                                                                                                                                                                                                                                                                                                                                                                                                                                                                                                                                                                                                                                                                                                                                                                                                                                                                                                                                                                                                                                                                                                                                                                                                                                                                                                                                                                                                                                                                                                                    |            |     |           |         |   |                 |           |       | -                |               |         |             |            |
| ABWF Works (for All)                                                             |                                                                             |                                                                                                                                                                                                                                                                                                                                                                                                                                                                                                                                                                                                                                                                                                                                                                                                                                                                                                                                                                                                                                                                                                                                                                                                                                                                                                                                                                                                                                                                                                                                                                                                                                                                                                                                                                                                                                                                                    |            |     |           |         |   |                 |           |       | 8<br>8<br>8      |               |         |             |            |
| AMD1070                                                                          | ABWF second fix & final fix                                                 | 80                                                                                                                                                                                                                                                                                                                                                                                                                                                                                                                                                                                                                                                                                                                                                                                                                                                                                                                                                                                                                                                                                                                                                                                                                                                                                                                                                                                                                                                                                                                                                                                                                                                                                                                                                                                                                                                                                 | 97%        |     |           |         |   |                 | -         |       | 1                |               |         |             |            |
| Key Date 6 - E&M Works for                                                       | r Administration Building, Maintenance Depot, North Vent Building, Kiosk N2 |                                                                                                                                                                                                                                                                                                                                                                                                                                                                                                                                                                                                                                                                                                                                                                                                                                                                                                                                                                                                                                                                                                                                                                                                                                                                                                                                                                                                                                                                                                                                                                                                                                                                                                                                                                                                                                                                                    |            |     |           |         |   |                 | -         |       | -<br>            |               |         |             |            |
| E&M Works for Administrat                                                        | tion Building                                                               |                                                                                                                                                                                                                                                                                                                                                                                                                                                                                                                                                                                                                                                                                                                                                                                                                                                                                                                                                                                                                                                                                                                                                                                                                                                                                                                                                                                                                                                                                                                                                                                                                                                                                                                                                                                                                                                                                    |            |     |           |         |   |                 |           |       |                  |               |         |             |            |
| Testing and Commissioni                                                          |                                                                             |                                                                                                                                                                                                                                                                                                                                                                                                                                                                                                                                                                                                                                                                                                                                                                                                                                                                                                                                                                                                                                                                                                                                                                                                                                                                                                                                                                                                                                                                                                                                                                                                                                                                                                                                                                                                                                                                                    |            |     |           |         |   |                 | -         |       | 8                |               |         |             |            |
| ADB-TC1030                                                                       | Non-Essential T&C                                                           | 30                                                                                                                                                                                                                                                                                                                                                                                                                                                                                                                                                                                                                                                                                                                                                                                                                                                                                                                                                                                                                                                                                                                                                                                                                                                                                                                                                                                                                                                                                                                                                                                                                                                                                                                                                                                                                                                                                 | 0%         |     |           |         |   |                 |           |       |                  |               |         |             |            |
| E&M Works for Maintenan                                                          | •                                                                           |                                                                                                                                                                                                                                                                                                                                                                                                                                                                                                                                                                                                                                                                                                                                                                                                                                                                                                                                                                                                                                                                                                                                                                                                                                                                                                                                                                                                                                                                                                                                                                                                                                                                                                                                                                                                                                                                                    |            |     |           |         |   |                 |           |       |                  |               |         |             |            |
|                                                                                  | -                                                                           |                                                                                                                                                                                                                                                                                                                                                                                                                                                                                                                                                                                                                                                                                                                                                                                                                                                                                                                                                                                                                                                                                                                                                                                                                                                                                                                                                                                                                                                                                                                                                                                                                                                                                                                                                                                                                                                                                    |            |     |           |         |   |                 |           |       |                  |               |         |             |            |
| Testing & Commissioning                                                          |                                                                             | 30                                                                                                                                                                                                                                                                                                                                                                                                                                                                                                                                                                                                                                                                                                                                                                                                                                                                                                                                                                                                                                                                                                                                                                                                                                                                                                                                                                                                                                                                                                                                                                                                                                                                                                                                                                                                                                                                                 | 0%         |     |           |         |   |                 |           |       |                  |               |         |             |            |
| Testing & Commissioning<br>MD-TC1040                                             | Non-Essential T&C                                                           |                                                                                                                                                                                                                                                                                                                                                                                                                                                                                                                                                                                                                                                                                                                                                                                                                                                                                                                                                                                                                                                                                                                                                                                                                                                                                                                                                                                                                                                                                                                                                                                                                                                                                                                                                                                                                                                                                    |            |     |           |         |   | . î             | i .       |       |                  |               |         |             | 1          |
| Testing & Commissioning<br>MD-TC1040<br>E&M Works for North Vent                 |                                                                             |                                                                                                                                                                                                                                                                                                                                                                                                                                                                                                                                                                                                                                                                                                                                                                                                                                                                                                                                                                                                                                                                                                                                                                                                                                                                                                                                                                                                                                                                                                                                                                                                                                                                                                                                                                                                                                                                                    |            |     |           |         |   | 1               |           |       |                  |               |         |             | i          |
| Testing & Commissioning<br>MD-TC1040<br>E&M Works for North Vent<br>Installation | tilation Building                                                           |                                                                                                                                                                                                                                                                                                                                                                                                                                                                                                                                                                                                                                                                                                                                                                                                                                                                                                                                                                                                                                                                                                                                                                                                                                                                                                                                                                                                                                                                                                                                                                                                                                                                                                                                                                                                                                                                                    |            |     |           |         |   |                 | 8         |       |                  |               |         |             |            |
| Testing & Commissioning<br>MD-TC1040<br>E&M Works for North Vent                 | tilation Building                                                           |                                                                                                                                                                                                                                                                                                                                                                                                                                                                                                                                                                                                                                                                                                                                                                                                                                                                                                                                                                                                                                                                                                                                                                                                                                                                                                                                                                                                                                                                                                                                                                                                                                                                                                                                                                                                                                                                                    |            |     | CT NO. HY | 0047//0 |   |                 |           |       |                  |               |         |             |            |