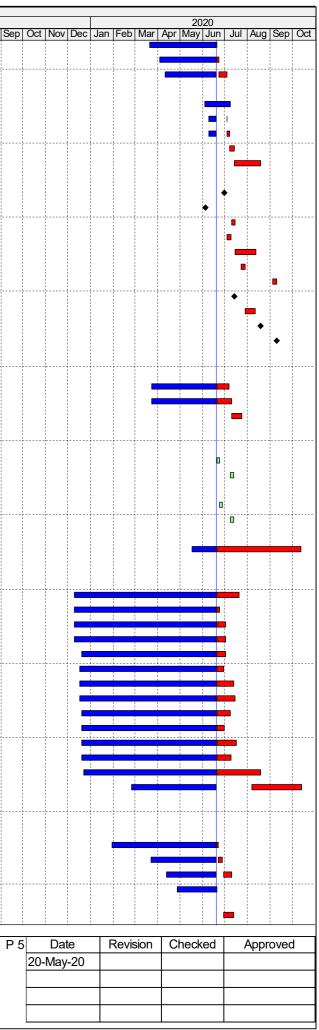

Appendix B

Construction Programme

|                                                                                  | Activity                                                                    | Duration                                                                                                                                                                                                                                                                                                                                                                                                                                                                                                                                                                                                                                                                                                                                                                                                                                                                                                                                                                                                                                                                                                                                                                                                                                                                                                                                                                                                                                                                                                                                                                                                                                                                                                                                                                                                                                                                           | Duration % | art | Finish    | Total   | - |                 |           |       |                  | •             |         |             |            |
|----------------------------------------------------------------------------------|-----------------------------------------------------------------------------|------------------------------------------------------------------------------------------------------------------------------------------------------------------------------------------------------------------------------------------------------------------------------------------------------------------------------------------------------------------------------------------------------------------------------------------------------------------------------------------------------------------------------------------------------------------------------------------------------------------------------------------------------------------------------------------------------------------------------------------------------------------------------------------------------------------------------------------------------------------------------------------------------------------------------------------------------------------------------------------------------------------------------------------------------------------------------------------------------------------------------------------------------------------------------------------------------------------------------------------------------------------------------------------------------------------------------------------------------------------------------------------------------------------------------------------------------------------------------------------------------------------------------------------------------------------------------------------------------------------------------------------------------------------------------------------------------------------------------------------------------------------------------------------------------------------------------------------------------------------------------------|------------|-----|-----------|---------|---|-----------------|-----------|-------|------------------|---------------|---------|-------------|------------|
|                                                                                  |                                                                             | (Days)                                                                                                                                                                                                                                                                                                                                                                                                                                                                                                                                                                                                                                                                                                                                                                                                                                                                                                                                                                                                                                                                                                                                                                                                                                                                                                                                                                                                                                                                                                                                                                                                                                                                                                                                                                                                                                                                             | Complete   |     |           | Float   |   | 018<br>  Jul  / | Aug   Sep | o Oct | Nov Dec          | Jan Fe        | b Mar A | pr  May   J | 201<br>Jun |
| HY2017/10 - Works Program                                                        | nme Three Month Rolling Programme 20-Jun-20                                 |                                                                                                                                                                                                                                                                                                                                                                                                                                                                                                                                                                                                                                                                                                                                                                                                                                                                                                                                                                                                                                                                                                                                                                                                                                                                                                                                                                                                                                                                                                                                                                                                                                                                                                                                                                                                                                                                                    |            |     |           |         |   |                 |           |       |                  |               |         |             |            |
| Contract Dates                                                                   |                                                                             |                                                                                                                                                                                                                                                                                                                                                                                                                                                                                                                                                                                                                                                                                                                                                                                                                                                                                                                                                                                                                                                                                                                                                                                                                                                                                                                                                                                                                                                                                                                                                                                                                                                                                                                                                                                                                                                                                    |            |     |           |         |   |                 |           |       |                  |               |         |             |            |
| Key Dates                                                                        |                                                                             |                                                                                                                                                                                                                                                                                                                                                                                                                                                                                                                                                                                                                                                                                                                                                                                                                                                                                                                                                                                                                                                                                                                                                                                                                                                                                                                                                                                                                                                                                                                                                                                                                                                                                                                                                                                                                                                                                    |            |     |           |         |   |                 |           |       |                  |               |         |             |            |
| KD05                                                                             | KD05 - E&M for Toll Area,N1,Underpass,Plant Rm,Footbridges/Roads            | 0                                                                                                                                                                                                                                                                                                                                                                                                                                                                                                                                                                                                                                                                                                                                                                                                                                                                                                                                                                                                                                                                                                                                                                                                                                                                                                                                                                                                                                                                                                                                                                                                                                                                                                                                                                                                                                                                                  | 0%         |     |           |         |   |                 |           |       |                  |               |         |             |            |
| KD07                                                                             | KD07 - E&M for Satellite Control Bldg and S1 & S2                           | 0                                                                                                                                                                                                                                                                                                                                                                                                                                                                                                                                                                                                                                                                                                                                                                                                                                                                                                                                                                                                                                                                                                                                                                                                                                                                                                                                                                                                                                                                                                                                                                                                                                                                                                                                                                                                                                                                                  | 100%       |     |           |         |   |                 |           |       |                  |               |         |             |            |
| KD08                                                                             | KD08 - All Other Works for Tunnel Comissioning & Opening                    | 0                                                                                                                                                                                                                                                                                                                                                                                                                                                                                                                                                                                                                                                                                                                                                                                                                                                                                                                                                                                                                                                                                                                                                                                                                                                                                                                                                                                                                                                                                                                                                                                                                                                                                                                                                                                                                                                                                  | 0%         |     |           |         |   |                 |           |       |                  |               |         |             |            |
| KD09                                                                             | KD09 - C&ED Building, E&M Works, & FSD Inspection                           | 0                                                                                                                                                                                                                                                                                                                                                                                                                                                                                                                                                                                                                                                                                                                                                                                                                                                                                                                                                                                                                                                                                                                                                                                                                                                                                                                                                                                                                                                                                                                                                                                                                                                                                                                                                                                                                                                                                  | 0%         |     |           |         |   |                 |           |       |                  |               |         |             |            |
| KD10                                                                             | KD10 - FSD Building, E&M Works, & FSD Inspection                            | 0                                                                                                                                                                                                                                                                                                                                                                                                                                                                                                                                                                                                                                                                                                                                                                                                                                                                                                                                                                                                                                                                                                                                                                                                                                                                                                                                                                                                                                                                                                                                                                                                                                                                                                                                                                                                                                                                                  | 0%         |     |           |         |   |                 |           |       |                  |               |         |             |            |
| KD11                                                                             | KD11 - Landscape Soft Works & Trees Protection                              | 0                                                                                                                                                                                                                                                                                                                                                                                                                                                                                                                                                                                                                                                                                                                                                                                                                                                                                                                                                                                                                                                                                                                                                                                                                                                                                                                                                                                                                                                                                                                                                                                                                                                                                                                                                                                                                                                                                  | 0%         |     |           |         |   |                 |           |       |                  |               |         |             |            |
| Portion Possession Dates                                                         |                                                                             |                                                                                                                                                                                                                                                                                                                                                                                                                                                                                                                                                                                                                                                                                                                                                                                                                                                                                                                                                                                                                                                                                                                                                                                                                                                                                                                                                                                                                                                                                                                                                                                                                                                                                                                                                                                                                                                                                    |            |     |           |         |   |                 |           |       |                  |               |         |             |            |
| P325                                                                             | Possession to Portion XXII (Day 483)                                        | 0                                                                                                                                                                                                                                                                                                                                                                                                                                                                                                                                                                                                                                                                                                                                                                                                                                                                                                                                                                                                                                                                                                                                                                                                                                                                                                                                                                                                                                                                                                                                                                                                                                                                                                                                                                                                                                                                                  | 0%         |     |           |         |   |                 |           |       |                  |               |         |             |            |
| P335                                                                             | Possession to Portion XXIII (Day 483)                                       | 0                                                                                                                                                                                                                                                                                                                                                                                                                                                                                                                                                                                                                                                                                                                                                                                                                                                                                                                                                                                                                                                                                                                                                                                                                                                                                                                                                                                                                                                                                                                                                                                                                                                                                                                                                                                                                                                                                  | 0%         |     |           |         |   |                 |           |       |                  |               |         |             |            |
| Portion Handover Dates                                                           |                                                                             |                                                                                                                                                                                                                                                                                                                                                                                                                                                                                                                                                                                                                                                                                                                                                                                                                                                                                                                                                                                                                                                                                                                                                                                                                                                                                                                                                                                                                                                                                                                                                                                                                                                                                                                                                                                                                                                                                    | 00/        |     |           |         |   |                 |           |       |                  |               |         |             |            |
| H120                                                                             | Vacate Portion XVIb (KD10+28)                                               | 0                                                                                                                                                                                                                                                                                                                                                                                                                                                                                                                                                                                                                                                                                                                                                                                                                                                                                                                                                                                                                                                                                                                                                                                                                                                                                                                                                                                                                                                                                                                                                                                                                                                                                                                                                                                                                                                                                  | 0%         |     |           |         |   |                 |           |       |                  |               |         |             |            |
| H130<br>H140                                                                     | Vacate Portion XVIa (KD10+28)<br>Vacate Portion XVb (KD9+28)                | 0                                                                                                                                                                                                                                                                                                                                                                                                                                                                                                                                                                                                                                                                                                                                                                                                                                                                                                                                                                                                                                                                                                                                                                                                                                                                                                                                                                                                                                                                                                                                                                                                                                                                                                                                                                                                                                                                                  | 0%         |     |           |         |   |                 |           |       |                  |               |         |             |            |
| H140<br>H150                                                                     | Vacate Portion XVa (KD9+28)                                                 | 0                                                                                                                                                                                                                                                                                                                                                                                                                                                                                                                                                                                                                                                                                                                                                                                                                                                                                                                                                                                                                                                                                                                                                                                                                                                                                                                                                                                                                                                                                                                                                                                                                                                                                                                                                                                                                                                                                  | 0%         |     |           |         |   |                 |           |       | 1                |               |         |             |            |
| H160                                                                             | Vacate Portion XXIa (KD8+28)                                                | 0                                                                                                                                                                                                                                                                                                                                                                                                                                                                                                                                                                                                                                                                                                                                                                                                                                                                                                                                                                                                                                                                                                                                                                                                                                                                                                                                                                                                                                                                                                                                                                                                                                                                                                                                                                                                                                                                                  | 0%         |     |           |         |   |                 |           |       |                  |               |         |             |            |
| H170                                                                             | Vacate Portion XXIb (KD8+28)                                                | 0                                                                                                                                                                                                                                                                                                                                                                                                                                                                                                                                                                                                                                                                                                                                                                                                                                                                                                                                                                                                                                                                                                                                                                                                                                                                                                                                                                                                                                                                                                                                                                                                                                                                                                                                                                                                                                                                                  | 0%         |     |           |         |   |                 |           |       |                  |               |         |             |            |
| H180                                                                             | Vacate Portion XXII (KD8+28)                                                | 0                                                                                                                                                                                                                                                                                                                                                                                                                                                                                                                                                                                                                                                                                                                                                                                                                                                                                                                                                                                                                                                                                                                                                                                                                                                                                                                                                                                                                                                                                                                                                                                                                                                                                                                                                                                                                                                                                  | 0%         |     |           |         |   |                 |           |       |                  |               |         |             |            |
| H190                                                                             | Vacate Portion XXIII (KD8+28)                                               | 0                                                                                                                                                                                                                                                                                                                                                                                                                                                                                                                                                                                                                                                                                                                                                                                                                                                                                                                                                                                                                                                                                                                                                                                                                                                                                                                                                                                                                                                                                                                                                                                                                                                                                                                                                                                                                                                                                  | 0%         |     |           |         |   |                 |           |       |                  |               |         |             |            |
| H200                                                                             | Vacate Portion XII (KD8+28)                                                 | 0                                                                                                                                                                                                                                                                                                                                                                                                                                                                                                                                                                                                                                                                                                                                                                                                                                                                                                                                                                                                                                                                                                                                                                                                                                                                                                                                                                                                                                                                                                                                                                                                                                                                                                                                                                                                                                                                                  | 0%         |     |           |         |   |                 |           |       | 1                |               |         |             |            |
| H210                                                                             | Vacate Portion XIII (KD8+28)                                                | 0                                                                                                                                                                                                                                                                                                                                                                                                                                                                                                                                                                                                                                                                                                                                                                                                                                                                                                                                                                                                                                                                                                                                                                                                                                                                                                                                                                                                                                                                                                                                                                                                                                                                                                                                                                                                                                                                                  | 0%         |     |           |         |   |                 |           |       |                  |               |         |             |            |
| H220                                                                             | Vacate Portion XIV (KD8+28)                                                 | 0                                                                                                                                                                                                                                                                                                                                                                                                                                                                                                                                                                                                                                                                                                                                                                                                                                                                                                                                                                                                                                                                                                                                                                                                                                                                                                                                                                                                                                                                                                                                                                                                                                                                                                                                                                                                                                                                                  | 0%         |     |           |         |   |                 |           |       |                  |               |         |             |            |
| H230                                                                             | Vacate Portion XVIIa (KD8+28)                                               | 0                                                                                                                                                                                                                                                                                                                                                                                                                                                                                                                                                                                                                                                                                                                                                                                                                                                                                                                                                                                                                                                                                                                                                                                                                                                                                                                                                                                                                                                                                                                                                                                                                                                                                                                                                                                                                                                                                  | 0%         |     |           |         |   |                 | 8         |       | 8                |               |         |             |            |
| H240                                                                             | Vacate Portion Ve (KD8+28)                                                  | 0                                                                                                                                                                                                                                                                                                                                                                                                                                                                                                                                                                                                                                                                                                                                                                                                                                                                                                                                                                                                                                                                                                                                                                                                                                                                                                                                                                                                                                                                                                                                                                                                                                                                                                                                                                                                                                                                                  | 0%         |     |           |         |   |                 |           |       |                  |               |         |             |            |
| H250                                                                             | Vacate Portion Vc (KD8+28)                                                  | 0                                                                                                                                                                                                                                                                                                                                                                                                                                                                                                                                                                                                                                                                                                                                                                                                                                                                                                                                                                                                                                                                                                                                                                                                                                                                                                                                                                                                                                                                                                                                                                                                                                                                                                                                                                                                                                                                                  | 0%         |     |           |         |   |                 |           |       | 1                |               |         |             |            |
| H260                                                                             | Vacate Portion VIb (KD8+28)                                                 | 0                                                                                                                                                                                                                                                                                                                                                                                                                                                                                                                                                                                                                                                                                                                                                                                                                                                                                                                                                                                                                                                                                                                                                                                                                                                                                                                                                                                                                                                                                                                                                                                                                                                                                                                                                                                                                                                                                  | 0%         |     |           |         |   |                 |           |       |                  |               |         |             |            |
| H270                                                                             | Vacate Portion VIII (KD8+28)                                                | 0                                                                                                                                                                                                                                                                                                                                                                                                                                                                                                                                                                                                                                                                                                                                                                                                                                                                                                                                                                                                                                                                                                                                                                                                                                                                                                                                                                                                                                                                                                                                                                                                                                                                                                                                                                                                                                                                                  | 0%         |     |           |         |   |                 |           |       | 5<br>7<br>8<br>8 |               |         |             |            |
| H280                                                                             | Vacate Portion XI (KD8+28)                                                  | 0                                                                                                                                                                                                                                                                                                                                                                                                                                                                                                                                                                                                                                                                                                                                                                                                                                                                                                                                                                                                                                                                                                                                                                                                                                                                                                                                                                                                                                                                                                                                                                                                                                                                                                                                                                                                                                                                                  | 0%         |     |           |         |   |                 |           |       |                  |               |         |             |            |
| H290                                                                             | Vacate Portion VII (KD8+28)                                                 | 0                                                                                                                                                                                                                                                                                                                                                                                                                                                                                                                                                                                                                                                                                                                                                                                                                                                                                                                                                                                                                                                                                                                                                                                                                                                                                                                                                                                                                                                                                                                                                                                                                                                                                                                                                                                                                                                                                  | 0%         |     |           |         |   |                 |           |       |                  |               |         |             |            |
| H300<br>H310                                                                     | Vacate Portion IX (KD8+28)                                                  | 0                                                                                                                                                                                                                                                                                                                                                                                                                                                                                                                                                                                                                                                                                                                                                                                                                                                                                                                                                                                                                                                                                                                                                                                                                                                                                                                                                                                                                                                                                                                                                                                                                                                                                                                                                                                                                                                                                  | 0%         |     |           |         |   |                 |           |       | -                |               |         |             |            |
| H320                                                                             | Vacate Portion X (KD8+28)<br>Vacate Portion XXIc (KD8+28)                   | 0                                                                                                                                                                                                                                                                                                                                                                                                                                                                                                                                                                                                                                                                                                                                                                                                                                                                                                                                                                                                                                                                                                                                                                                                                                                                                                                                                                                                                                                                                                                                                                                                                                                                                                                                                                                                                                                                                  | 0%<br>0%   |     |           |         |   |                 |           |       |                  |               |         |             |            |
| H330                                                                             | Vacate Portion WA6 (KD8+28)                                                 | 0                                                                                                                                                                                                                                                                                                                                                                                                                                                                                                                                                                                                                                                                                                                                                                                                                                                                                                                                                                                                                                                                                                                                                                                                                                                                                                                                                                                                                                                                                                                                                                                                                                                                                                                                                                                                                                                                                  | 0%         |     |           |         |   |                 |           |       | -                |               |         |             |            |
| Major Design Submission &                                                        |                                                                             | , in the second se |            |     |           |         |   |                 |           |       |                  | · · · · · · · |         |             |            |
| Major Material Submission                                                        |                                                                             |                                                                                                                                                                                                                                                                                                                                                                                                                                                                                                                                                                                                                                                                                                                                                                                                                                                                                                                                                                                                                                                                                                                                                                                                                                                                                                                                                                                                                                                                                                                                                                                                                                                                                                                                                                                                                                                                                    |            |     |           |         |   |                 |           |       |                  |               |         |             |            |
| Drawing Submission & App                                                         |                                                                             |                                                                                                                                                                                                                                                                                                                                                                                                                                                                                                                                                                                                                                                                                                                                                                                                                                                                                                                                                                                                                                                                                                                                                                                                                                                                                                                                                                                                                                                                                                                                                                                                                                                                                                                                                                                                                                                                                    |            |     |           |         |   |                 |           |       | -                |               |         |             |            |
| E&M Manufacture & Delive                                                         |                                                                             |                                                                                                                                                                                                                                                                                                                                                                                                                                                                                                                                                                                                                                                                                                                                                                                                                                                                                                                                                                                                                                                                                                                                                                                                                                                                                                                                                                                                                                                                                                                                                                                                                                                                                                                                                                                                                                                                                    |            |     |           |         |   |                 |           |       |                  |               |         |             |            |
|                                                                                  | ilding (TCB) & TCSS Provision                                               |                                                                                                                                                                                                                                                                                                                                                                                                                                                                                                                                                                                                                                                                                                                                                                                                                                                                                                                                                                                                                                                                                                                                                                                                                                                                                                                                                                                                                                                                                                                                                                                                                                                                                                                                                                                                                                                                                    |            |     |           |         |   |                 |           |       |                  |               |         |             |            |
| ABWF Works (for All)                                                             |                                                                             |                                                                                                                                                                                                                                                                                                                                                                                                                                                                                                                                                                                                                                                                                                                                                                                                                                                                                                                                                                                                                                                                                                                                                                                                                                                                                                                                                                                                                                                                                                                                                                                                                                                                                                                                                                                                                                                                                    |            |     |           |         |   |                 |           |       |                  |               |         |             |            |
| ATCB1130                                                                         | ABWF second fix & final fix                                                 | 90                                                                                                                                                                                                                                                                                                                                                                                                                                                                                                                                                                                                                                                                                                                                                                                                                                                                                                                                                                                                                                                                                                                                                                                                                                                                                                                                                                                                                                                                                                                                                                                                                                                                                                                                                                                                                                                                                 | 85%        |     |           |         |   |                 |           |       | 5<br>5<br>7<br>8 |               |         |             |            |
|                                                                                  | Building, Maintenance Depot, Kiosk N2, TCSS Provision                       |                                                                                                                                                                                                                                                                                                                                                                                                                                                                                                                                                                                                                                                                                                                                                                                                                                                                                                                                                                                                                                                                                                                                                                                                                                                                                                                                                                                                                                                                                                                                                                                                                                                                                                                                                                                                                                                                                    |            |     |           |         |   |                 |           |       |                  |               |         |             |            |
| Administration Building (AD                                                      |                                                                             |                                                                                                                                                                                                                                                                                                                                                                                                                                                                                                                                                                                                                                                                                                                                                                                                                                                                                                                                                                                                                                                                                                                                                                                                                                                                                                                                                                                                                                                                                                                                                                                                                                                                                                                                                                                                                                                                                    |            |     |           |         |   |                 |           |       |                  |               |         |             |            |
| ABWF Works (for All)                                                             |                                                                             |                                                                                                                                                                                                                                                                                                                                                                                                                                                                                                                                                                                                                                                                                                                                                                                                                                                                                                                                                                                                                                                                                                                                                                                                                                                                                                                                                                                                                                                                                                                                                                                                                                                                                                                                                                                                                                                                                    |            |     |           |         |   |                 |           |       | 1                |               |         |             |            |
| AADB1200                                                                         | ABWF second fix & final fix                                                 | 90                                                                                                                                                                                                                                                                                                                                                                                                                                                                                                                                                                                                                                                                                                                                                                                                                                                                                                                                                                                                                                                                                                                                                                                                                                                                                                                                                                                                                                                                                                                                                                                                                                                                                                                                                                                                                                                                                 | 98%        |     |           |         |   |                 |           |       |                  |               |         |             |            |
| Maintena nce Depot                                                               |                                                                             |                                                                                                                                                                                                                                                                                                                                                                                                                                                                                                                                                                                                                                                                                                                                                                                                                                                                                                                                                                                                                                                                                                                                                                                                                                                                                                                                                                                                                                                                                                                                                                                                                                                                                                                                                                                                                                                                                    |            |     |           |         |   |                 |           |       | -                |               |         |             |            |
| ABWF Works (for All)                                                             |                                                                             |                                                                                                                                                                                                                                                                                                                                                                                                                                                                                                                                                                                                                                                                                                                                                                                                                                                                                                                                                                                                                                                                                                                                                                                                                                                                                                                                                                                                                                                                                                                                                                                                                                                                                                                                                                                                                                                                                    |            |     |           |         |   |                 |           |       | 8<br>8<br>8      |               |         |             |            |
| AMD1070                                                                          | ABWF second fix & final fix                                                 | 80                                                                                                                                                                                                                                                                                                                                                                                                                                                                                                                                                                                                                                                                                                                                                                                                                                                                                                                                                                                                                                                                                                                                                                                                                                                                                                                                                                                                                                                                                                                                                                                                                                                                                                                                                                                                                                                                                 | 97%        |     |           |         |   |                 | -         |       | 1                |               |         |             |            |
| Key Date 6 - E&M Works for                                                       | r Administration Building, Maintenance Depot, North Vent Building, Kiosk N2 |                                                                                                                                                                                                                                                                                                                                                                                                                                                                                                                                                                                                                                                                                                                                                                                                                                                                                                                                                                                                                                                                                                                                                                                                                                                                                                                                                                                                                                                                                                                                                                                                                                                                                                                                                                                                                                                                                    |            |     |           |         |   |                 | -         |       | -<br>            |               |         |             |            |
| E&M Works for Administrat                                                        | tion Building                                                               |                                                                                                                                                                                                                                                                                                                                                                                                                                                                                                                                                                                                                                                                                                                                                                                                                                                                                                                                                                                                                                                                                                                                                                                                                                                                                                                                                                                                                                                                                                                                                                                                                                                                                                                                                                                                                                                                                    |            |     |           |         |   |                 |           |       |                  |               |         |             |            |
| Testing and Commissioni                                                          |                                                                             |                                                                                                                                                                                                                                                                                                                                                                                                                                                                                                                                                                                                                                                                                                                                                                                                                                                                                                                                                                                                                                                                                                                                                                                                                                                                                                                                                                                                                                                                                                                                                                                                                                                                                                                                                                                                                                                                                    |            |     |           |         |   |                 | -         |       | 8                |               |         |             |            |
| ADB-TC1030                                                                       | Non-Essential T&C                                                           | 30                                                                                                                                                                                                                                                                                                                                                                                                                                                                                                                                                                                                                                                                                                                                                                                                                                                                                                                                                                                                                                                                                                                                                                                                                                                                                                                                                                                                                                                                                                                                                                                                                                                                                                                                                                                                                                                                                 | 0%         |     |           |         |   |                 |           |       |                  |               |         |             |            |
| E&M Works for Maintenan                                                          | •                                                                           |                                                                                                                                                                                                                                                                                                                                                                                                                                                                                                                                                                                                                                                                                                                                                                                                                                                                                                                                                                                                                                                                                                                                                                                                                                                                                                                                                                                                                                                                                                                                                                                                                                                                                                                                                                                                                                                                                    |            |     |           |         |   |                 |           |       |                  |               |         |             |            |
|                                                                                  | -                                                                           |                                                                                                                                                                                                                                                                                                                                                                                                                                                                                                                                                                                                                                                                                                                                                                                                                                                                                                                                                                                                                                                                                                                                                                                                                                                                                                                                                                                                                                                                                                                                                                                                                                                                                                                                                                                                                                                                                    |            |     |           |         |   |                 |           |       |                  |               |         |             |            |
| Testing & Commissioning                                                          |                                                                             | 30                                                                                                                                                                                                                                                                                                                                                                                                                                                                                                                                                                                                                                                                                                                                                                                                                                                                                                                                                                                                                                                                                                                                                                                                                                                                                                                                                                                                                                                                                                                                                                                                                                                                                                                                                                                                                                                                                 | 0%         |     |           |         |   |                 |           |       |                  |               |         |             |            |
| Testing & Commissioning<br>MD-TC1040                                             | Non-Essential T&C                                                           |                                                                                                                                                                                                                                                                                                                                                                                                                                                                                                                                                                                                                                                                                                                                                                                                                                                                                                                                                                                                                                                                                                                                                                                                                                                                                                                                                                                                                                                                                                                                                                                                                                                                                                                                                                                                                                                                                    |            |     |           |         |   | . î             | i .       |       |                  |               |         |             | 1          |
| Testing & Commissioning<br>MD-TC1040<br>E&M Works for North Vent                 |                                                                             |                                                                                                                                                                                                                                                                                                                                                                                                                                                                                                                                                                                                                                                                                                                                                                                                                                                                                                                                                                                                                                                                                                                                                                                                                                                                                                                                                                                                                                                                                                                                                                                                                                                                                                                                                                                                                                                                                    |            |     |           |         |   | 1               |           |       |                  |               |         |             | i          |
| Testing & Commissioning<br>MD-TC1040<br>E&M Works for North Vent<br>Installation | tilation Building                                                           |                                                                                                                                                                                                                                                                                                                                                                                                                                                                                                                                                                                                                                                                                                                                                                                                                                                                                                                                                                                                                                                                                                                                                                                                                                                                                                                                                                                                                                                                                                                                                                                                                                                                                                                                                                                                                                                                                    |            |     |           |         |   |                 | 8         |       |                  |               |         |             |            |
| Testing & Commissioning<br>MD-TC1040<br>E&M Works for North Vent                 | tilation Building                                                           |                                                                                                                                                                                                                                                                                                                                                                                                                                                                                                                                                                                                                                                                                                                                                                                                                                                                                                                                                                                                                                                                                                                                                                                                                                                                                                                                                                                                                                                                                                                                                                                                                                                                                                                                                                                                                                                                                    |            |     | CT NO. HY | 0047//0 |   |                 |           |       |                  |               |         |             |            |