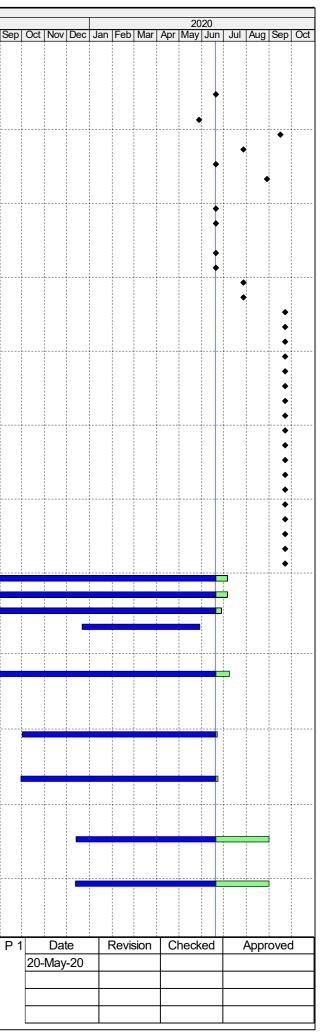

Appendix B

Construction Programme

|                                                                                  | Activity                                                                    | Duration                                                                                                                                                                                                                                                                                                                                                                                                                                                                                                                                                                                                                                                                                                                                                                                                                                                                                                                                                                                                                                                                                                                                                                                                                                                                                                                                                                                                                                                                                                                                                                                                                                                                                                                                                                                                                                                                           | Duration % | art | Finish    | Total   | - |                 |           |       |                  | •             |         |             |            |
|----------------------------------------------------------------------------------|-----------------------------------------------------------------------------|------------------------------------------------------------------------------------------------------------------------------------------------------------------------------------------------------------------------------------------------------------------------------------------------------------------------------------------------------------------------------------------------------------------------------------------------------------------------------------------------------------------------------------------------------------------------------------------------------------------------------------------------------------------------------------------------------------------------------------------------------------------------------------------------------------------------------------------------------------------------------------------------------------------------------------------------------------------------------------------------------------------------------------------------------------------------------------------------------------------------------------------------------------------------------------------------------------------------------------------------------------------------------------------------------------------------------------------------------------------------------------------------------------------------------------------------------------------------------------------------------------------------------------------------------------------------------------------------------------------------------------------------------------------------------------------------------------------------------------------------------------------------------------------------------------------------------------------------------------------------------------|------------|-----|-----------|---------|---|-----------------|-----------|-------|------------------|---------------|---------|-------------|------------|
|                                                                                  |                                                                             | (Days)                                                                                                                                                                                                                                                                                                                                                                                                                                                                                                                                                                                                                                                                                                                                                                                                                                                                                                                                                                                                                                                                                                                                                                                                                                                                                                                                                                                                                                                                                                                                                                                                                                                                                                                                                                                                                                                                             | Complete   |     |           | Float   |   | 018<br>  Jul  / | Aug   Sep | o Oct | Nov Dec          | Jan Fe        | b Mar A | pr  May   J | 201<br>Jun |
| HY2017/10 - Works Program                                                        | nme Three Month Rolling Programme 20-Jun-20                                 |                                                                                                                                                                                                                                                                                                                                                                                                                                                                                                                                                                                                                                                                                                                                                                                                                                                                                                                                                                                                                                                                                                                                                                                                                                                                                                                                                                                                                                                                                                                                                                                                                                                                                                                                                                                                                                                                                    |            |     |           |         |   |                 |           |       |                  |               |         |             |            |
| Contract Dates                                                                   |                                                                             |                                                                                                                                                                                                                                                                                                                                                                                                                                                                                                                                                                                                                                                                                                                                                                                                                                                                                                                                                                                                                                                                                                                                                                                                                                                                                                                                                                                                                                                                                                                                                                                                                                                                                                                                                                                                                                                                                    |            |     |           |         |   |                 |           |       |                  |               |         |             |            |
| Key Dates                                                                        |                                                                             |                                                                                                                                                                                                                                                                                                                                                                                                                                                                                                                                                                                                                                                                                                                                                                                                                                                                                                                                                                                                                                                                                                                                                                                                                                                                                                                                                                                                                                                                                                                                                                                                                                                                                                                                                                                                                                                                                    |            |     |           |         |   |                 |           |       |                  |               |         |             |            |
| KD05                                                                             | KD05 - E&M for Toll Area,N1,Underpass,Plant Rm,Footbridges/Roads            | 0                                                                                                                                                                                                                                                                                                                                                                                                                                                                                                                                                                                                                                                                                                                                                                                                                                                                                                                                                                                                                                                                                                                                                                                                                                                                                                                                                                                                                                                                                                                                                                                                                                                                                                                                                                                                                                                                                  | 0%         |     |           |         |   |                 |           |       |                  |               |         |             |            |
| KD07                                                                             | KD07 - E&M for Satellite Control Bldg and S1 & S2                           | 0                                                                                                                                                                                                                                                                                                                                                                                                                                                                                                                                                                                                                                                                                                                                                                                                                                                                                                                                                                                                                                                                                                                                                                                                                                                                                                                                                                                                                                                                                                                                                                                                                                                                                                                                                                                                                                                                                  | 100%       |     |           |         |   |                 |           |       |                  |               |         |             |            |
| KD08                                                                             | KD08 - All Other Works for Tunnel Comissioning & Opening                    | 0                                                                                                                                                                                                                                                                                                                                                                                                                                                                                                                                                                                                                                                                                                                                                                                                                                                                                                                                                                                                                                                                                                                                                                                                                                                                                                                                                                                                                                                                                                                                                                                                                                                                                                                                                                                                                                                                                  | 0%         |     |           |         |   |                 |           |       |                  |               |         |             |            |
| KD09                                                                             | KD09 - C&ED Building, E&M Works, & FSD Inspection                           | 0                                                                                                                                                                                                                                                                                                                                                                                                                                                                                                                                                                                                                                                                                                                                                                                                                                                                                                                                                                                                                                                                                                                                                                                                                                                                                                                                                                                                                                                                                                                                                                                                                                                                                                                                                                                                                                                                                  | 0%         |     |           |         |   |                 |           |       |                  |               |         |             |            |
| KD10                                                                             | KD10 - FSD Building, E&M Works, & FSD Inspection                            | 0                                                                                                                                                                                                                                                                                                                                                                                                                                                                                                                                                                                                                                                                                                                                                                                                                                                                                                                                                                                                                                                                                                                                                                                                                                                                                                                                                                                                                                                                                                                                                                                                                                                                                                                                                                                                                                                                                  | 0%         |     |           |         |   |                 |           |       |                  |               |         |             |            |
| KD11                                                                             | KD11 - Landscape Soft Works & Trees Protection                              | 0                                                                                                                                                                                                                                                                                                                                                                                                                                                                                                                                                                                                                                                                                                                                                                                                                                                                                                                                                                                                                                                                                                                                                                                                                                                                                                                                                                                                                                                                                                                                                                                                                                                                                                                                                                                                                                                                                  | 0%         |     |           |         |   |                 |           |       |                  |               |         |             |            |
| Portion Possession Dates                                                         |                                                                             |                                                                                                                                                                                                                                                                                                                                                                                                                                                                                                                                                                                                                                                                                                                                                                                                                                                                                                                                                                                                                                                                                                                                                                                                                                                                                                                                                                                                                                                                                                                                                                                                                                                                                                                                                                                                                                                                                    |            |     |           |         |   |                 |           |       |                  |               |         |             |            |
| P325                                                                             | Possession to Portion XXII (Day 483)                                        | 0                                                                                                                                                                                                                                                                                                                                                                                                                                                                                                                                                                                                                                                                                                                                                                                                                                                                                                                                                                                                                                                                                                                                                                                                                                                                                                                                                                                                                                                                                                                                                                                                                                                                                                                                                                                                                                                                                  | 0%         |     |           |         |   |                 |           |       |                  |               |         |             |            |
| P335                                                                             | Possession to Portion XXIII (Day 483)                                       | 0                                                                                                                                                                                                                                                                                                                                                                                                                                                                                                                                                                                                                                                                                                                                                                                                                                                                                                                                                                                                                                                                                                                                                                                                                                                                                                                                                                                                                                                                                                                                                                                                                                                                                                                                                                                                                                                                                  | 0%         |     |           |         |   |                 |           |       |                  |               |         |             |            |
| Portion Handover Dates                                                           |                                                                             |                                                                                                                                                                                                                                                                                                                                                                                                                                                                                                                                                                                                                                                                                                                                                                                                                                                                                                                                                                                                                                                                                                                                                                                                                                                                                                                                                                                                                                                                                                                                                                                                                                                                                                                                                                                                                                                                                    | 00/        |     |           |         |   |                 |           |       |                  |               |         |             |            |
| H120                                                                             | Vacate Portion XVIb (KD10+28)                                               | 0                                                                                                                                                                                                                                                                                                                                                                                                                                                                                                                                                                                                                                                                                                                                                                                                                                                                                                                                                                                                                                                                                                                                                                                                                                                                                                                                                                                                                                                                                                                                                                                                                                                                                                                                                                                                                                                                                  | 0%         |     |           |         |   |                 |           |       |                  |               |         |             |            |
| H130<br>H140                                                                     | Vacate Portion XVIa (KD10+28)<br>Vacate Portion XVb (KD9+28)                | 0                                                                                                                                                                                                                                                                                                                                                                                                                                                                                                                                                                                                                                                                                                                                                                                                                                                                                                                                                                                                                                                                                                                                                                                                                                                                                                                                                                                                                                                                                                                                                                                                                                                                                                                                                                                                                                                                                  | 0%         |     |           |         |   |                 |           |       |                  |               |         |             |            |
| H140<br>H150                                                                     | Vacate Portion XVa (KD9+28)                                                 | 0                                                                                                                                                                                                                                                                                                                                                                                                                                                                                                                                                                                                                                                                                                                                                                                                                                                                                                                                                                                                                                                                                                                                                                                                                                                                                                                                                                                                                                                                                                                                                                                                                                                                                                                                                                                                                                                                                  | 0%         |     |           |         |   |                 |           |       | 1                |               |         |             |            |
| H160                                                                             | Vacate Portion XXIa (KD8+28)                                                | 0                                                                                                                                                                                                                                                                                                                                                                                                                                                                                                                                                                                                                                                                                                                                                                                                                                                                                                                                                                                                                                                                                                                                                                                                                                                                                                                                                                                                                                                                                                                                                                                                                                                                                                                                                                                                                                                                                  | 0%         |     |           |         |   |                 |           |       |                  |               |         |             |            |
| H170                                                                             | Vacate Portion XXIb (KD8+28)                                                | 0                                                                                                                                                                                                                                                                                                                                                                                                                                                                                                                                                                                                                                                                                                                                                                                                                                                                                                                                                                                                                                                                                                                                                                                                                                                                                                                                                                                                                                                                                                                                                                                                                                                                                                                                                                                                                                                                                  | 0%         |     |           |         |   |                 |           |       |                  |               |         |             |            |
| H180                                                                             | Vacate Portion XXII (KD8+28)                                                | 0                                                                                                                                                                                                                                                                                                                                                                                                                                                                                                                                                                                                                                                                                                                                                                                                                                                                                                                                                                                                                                                                                                                                                                                                                                                                                                                                                                                                                                                                                                                                                                                                                                                                                                                                                                                                                                                                                  | 0%         |     |           |         |   |                 |           |       |                  |               |         |             |            |
| H190                                                                             | Vacate Portion XXIII (KD8+28)                                               | 0                                                                                                                                                                                                                                                                                                                                                                                                                                                                                                                                                                                                                                                                                                                                                                                                                                                                                                                                                                                                                                                                                                                                                                                                                                                                                                                                                                                                                                                                                                                                                                                                                                                                                                                                                                                                                                                                                  | 0%         |     |           |         |   |                 |           |       |                  |               |         |             |            |
| H200                                                                             | Vacate Portion XII (KD8+28)                                                 | 0                                                                                                                                                                                                                                                                                                                                                                                                                                                                                                                                                                                                                                                                                                                                                                                                                                                                                                                                                                                                                                                                                                                                                                                                                                                                                                                                                                                                                                                                                                                                                                                                                                                                                                                                                                                                                                                                                  | 0%         |     |           |         |   |                 |           |       | 1                |               |         |             |            |
| H210                                                                             | Vacate Portion XIII (KD8+28)                                                | 0                                                                                                                                                                                                                                                                                                                                                                                                                                                                                                                                                                                                                                                                                                                                                                                                                                                                                                                                                                                                                                                                                                                                                                                                                                                                                                                                                                                                                                                                                                                                                                                                                                                                                                                                                                                                                                                                                  | 0%         |     |           |         |   |                 |           |       |                  |               |         |             |            |
| H220                                                                             | Vacate Portion XIV (KD8+28)                                                 | 0                                                                                                                                                                                                                                                                                                                                                                                                                                                                                                                                                                                                                                                                                                                                                                                                                                                                                                                                                                                                                                                                                                                                                                                                                                                                                                                                                                                                                                                                                                                                                                                                                                                                                                                                                                                                                                                                                  | 0%         |     |           |         |   |                 |           |       |                  |               |         |             |            |
| H230                                                                             | Vacate Portion XVIIa (KD8+28)                                               | 0                                                                                                                                                                                                                                                                                                                                                                                                                                                                                                                                                                                                                                                                                                                                                                                                                                                                                                                                                                                                                                                                                                                                                                                                                                                                                                                                                                                                                                                                                                                                                                                                                                                                                                                                                                                                                                                                                  | 0%         |     |           |         |   |                 | 8         |       | 8                |               |         |             |            |
| H240                                                                             | Vacate Portion Ve (KD8+28)                                                  | 0                                                                                                                                                                                                                                                                                                                                                                                                                                                                                                                                                                                                                                                                                                                                                                                                                                                                                                                                                                                                                                                                                                                                                                                                                                                                                                                                                                                                                                                                                                                                                                                                                                                                                                                                                                                                                                                                                  | 0%         |     |           |         |   |                 |           |       |                  |               |         |             |            |
| H250                                                                             | Vacate Portion Vc (KD8+28)                                                  | 0                                                                                                                                                                                                                                                                                                                                                                                                                                                                                                                                                                                                                                                                                                                                                                                                                                                                                                                                                                                                                                                                                                                                                                                                                                                                                                                                                                                                                                                                                                                                                                                                                                                                                                                                                                                                                                                                                  | 0%         |     |           |         |   |                 |           |       | 1                |               |         |             |            |
| H260                                                                             | Vacate Portion VIb (KD8+28)                                                 | 0                                                                                                                                                                                                                                                                                                                                                                                                                                                                                                                                                                                                                                                                                                                                                                                                                                                                                                                                                                                                                                                                                                                                                                                                                                                                                                                                                                                                                                                                                                                                                                                                                                                                                                                                                                                                                                                                                  | 0%         |     |           |         |   |                 |           |       |                  |               |         |             |            |
| H270                                                                             | Vacate Portion VIII (KD8+28)                                                | 0                                                                                                                                                                                                                                                                                                                                                                                                                                                                                                                                                                                                                                                                                                                                                                                                                                                                                                                                                                                                                                                                                                                                                                                                                                                                                                                                                                                                                                                                                                                                                                                                                                                                                                                                                                                                                                                                                  | 0%         |     |           |         |   |                 |           |       | 5<br>7<br>8<br>8 |               |         |             |            |
| H280                                                                             | Vacate Portion XI (KD8+28)                                                  | 0                                                                                                                                                                                                                                                                                                                                                                                                                                                                                                                                                                                                                                                                                                                                                                                                                                                                                                                                                                                                                                                                                                                                                                                                                                                                                                                                                                                                                                                                                                                                                                                                                                                                                                                                                                                                                                                                                  | 0%         |     |           |         |   |                 |           |       |                  |               |         |             |            |
| H290                                                                             | Vacate Portion VII (KD8+28)                                                 | 0                                                                                                                                                                                                                                                                                                                                                                                                                                                                                                                                                                                                                                                                                                                                                                                                                                                                                                                                                                                                                                                                                                                                                                                                                                                                                                                                                                                                                                                                                                                                                                                                                                                                                                                                                                                                                                                                                  | 0%         |     |           |         |   |                 |           |       |                  |               |         |             |            |
| H300<br>H310                                                                     | Vacate Portion IX (KD8+28)                                                  | 0                                                                                                                                                                                                                                                                                                                                                                                                                                                                                                                                                                                                                                                                                                                                                                                                                                                                                                                                                                                                                                                                                                                                                                                                                                                                                                                                                                                                                                                                                                                                                                                                                                                                                                                                                                                                                                                                                  | 0%         |     |           |         |   |                 |           |       | -                |               |         |             |            |
| H320                                                                             | Vacate Portion X (KD8+28)<br>Vacate Portion XXIc (KD8+28)                   | 0                                                                                                                                                                                                                                                                                                                                                                                                                                                                                                                                                                                                                                                                                                                                                                                                                                                                                                                                                                                                                                                                                                                                                                                                                                                                                                                                                                                                                                                                                                                                                                                                                                                                                                                                                                                                                                                                                  | 0%<br>0%   |     |           |         |   |                 |           |       |                  |               |         |             |            |
| H330                                                                             | Vacate Portion WA6 (KD8+28)                                                 | 0                                                                                                                                                                                                                                                                                                                                                                                                                                                                                                                                                                                                                                                                                                                                                                                                                                                                                                                                                                                                                                                                                                                                                                                                                                                                                                                                                                                                                                                                                                                                                                                                                                                                                                                                                                                                                                                                                  | 0%         |     |           |         |   |                 |           |       | -                |               |         |             |            |
| Major Design Submission &                                                        |                                                                             | , in the second se |            |     |           |         |   |                 |           |       |                  | · · · · · · · |         |             |            |
| Major Material Submission                                                        |                                                                             |                                                                                                                                                                                                                                                                                                                                                                                                                                                                                                                                                                                                                                                                                                                                                                                                                                                                                                                                                                                                                                                                                                                                                                                                                                                                                                                                                                                                                                                                                                                                                                                                                                                                                                                                                                                                                                                                                    |            |     |           |         |   |                 |           |       |                  |               |         |             |            |
| Drawing Submission & App                                                         |                                                                             |                                                                                                                                                                                                                                                                                                                                                                                                                                                                                                                                                                                                                                                                                                                                                                                                                                                                                                                                                                                                                                                                                                                                                                                                                                                                                                                                                                                                                                                                                                                                                                                                                                                                                                                                                                                                                                                                                    |            |     |           |         |   |                 |           |       | -                |               |         |             |            |
| E&M Manufacture & Delive                                                         |                                                                             |                                                                                                                                                                                                                                                                                                                                                                                                                                                                                                                                                                                                                                                                                                                                                                                                                                                                                                                                                                                                                                                                                                                                                                                                                                                                                                                                                                                                                                                                                                                                                                                                                                                                                                                                                                                                                                                                                    |            |     |           |         |   |                 |           |       |                  |               |         |             |            |
|                                                                                  | ilding (TCB) & TCSS Provision                                               |                                                                                                                                                                                                                                                                                                                                                                                                                                                                                                                                                                                                                                                                                                                                                                                                                                                                                                                                                                                                                                                                                                                                                                                                                                                                                                                                                                                                                                                                                                                                                                                                                                                                                                                                                                                                                                                                                    |            |     |           |         |   |                 |           |       |                  |               |         |             |            |
| ABWF Works (for All)                                                             |                                                                             |                                                                                                                                                                                                                                                                                                                                                                                                                                                                                                                                                                                                                                                                                                                                                                                                                                                                                                                                                                                                                                                                                                                                                                                                                                                                                                                                                                                                                                                                                                                                                                                                                                                                                                                                                                                                                                                                                    |            |     |           |         |   |                 |           |       |                  |               |         |             |            |
| ATCB1130                                                                         | ABWF second fix & final fix                                                 | 90                                                                                                                                                                                                                                                                                                                                                                                                                                                                                                                                                                                                                                                                                                                                                                                                                                                                                                                                                                                                                                                                                                                                                                                                                                                                                                                                                                                                                                                                                                                                                                                                                                                                                                                                                                                                                                                                                 | 85%        |     |           |         |   |                 |           |       | 5<br>5<br>7<br>8 |               |         |             |            |
|                                                                                  | Building, Maintenance Depot, Kiosk N2, TCSS Provision                       |                                                                                                                                                                                                                                                                                                                                                                                                                                                                                                                                                                                                                                                                                                                                                                                                                                                                                                                                                                                                                                                                                                                                                                                                                                                                                                                                                                                                                                                                                                                                                                                                                                                                                                                                                                                                                                                                                    |            |     |           |         |   |                 |           |       |                  |               |         |             |            |
| Administration Building (AD                                                      |                                                                             |                                                                                                                                                                                                                                                                                                                                                                                                                                                                                                                                                                                                                                                                                                                                                                                                                                                                                                                                                                                                                                                                                                                                                                                                                                                                                                                                                                                                                                                                                                                                                                                                                                                                                                                                                                                                                                                                                    |            |     |           |         |   |                 |           |       |                  |               |         |             |            |
| ABWF Works (for All)                                                             |                                                                             |                                                                                                                                                                                                                                                                                                                                                                                                                                                                                                                                                                                                                                                                                                                                                                                                                                                                                                                                                                                                                                                                                                                                                                                                                                                                                                                                                                                                                                                                                                                                                                                                                                                                                                                                                                                                                                                                                    |            |     |           |         |   |                 |           |       | 1                |               |         |             |            |
| AADB1200                                                                         | ABWF second fix & final fix                                                 | 90                                                                                                                                                                                                                                                                                                                                                                                                                                                                                                                                                                                                                                                                                                                                                                                                                                                                                                                                                                                                                                                                                                                                                                                                                                                                                                                                                                                                                                                                                                                                                                                                                                                                                                                                                                                                                                                                                 | 98%        |     |           |         |   |                 |           |       |                  |               |         |             |            |
| Maintena nce Depot                                                               |                                                                             |                                                                                                                                                                                                                                                                                                                                                                                                                                                                                                                                                                                                                                                                                                                                                                                                                                                                                                                                                                                                                                                                                                                                                                                                                                                                                                                                                                                                                                                                                                                                                                                                                                                                                                                                                                                                                                                                                    |            |     |           |         |   |                 |           |       | -                |               |         |             |            |
| ABWF Works (for All)                                                             |                                                                             |                                                                                                                                                                                                                                                                                                                                                                                                                                                                                                                                                                                                                                                                                                                                                                                                                                                                                                                                                                                                                                                                                                                                                                                                                                                                                                                                                                                                                                                                                                                                                                                                                                                                                                                                                                                                                                                                                    |            |     |           |         |   |                 |           |       | 8<br>8<br>8      |               |         |             |            |
| AMD1070                                                                          | ABWF second fix & final fix                                                 | 80                                                                                                                                                                                                                                                                                                                                                                                                                                                                                                                                                                                                                                                                                                                                                                                                                                                                                                                                                                                                                                                                                                                                                                                                                                                                                                                                                                                                                                                                                                                                                                                                                                                                                                                                                                                                                                                                                 | 97%        |     |           |         |   |                 | -         |       | 1                |               |         |             |            |
| Key Date 6 - E&M Works for                                                       | r Administration Building, Maintenance Depot, North Vent Building, Kiosk N2 |                                                                                                                                                                                                                                                                                                                                                                                                                                                                                                                                                                                                                                                                                                                                                                                                                                                                                                                                                                                                                                                                                                                                                                                                                                                                                                                                                                                                                                                                                                                                                                                                                                                                                                                                                                                                                                                                                    |            |     |           |         |   |                 | -         |       | -<br>            |               |         |             |            |
| E&M Works for Administrat                                                        | tion Building                                                               |                                                                                                                                                                                                                                                                                                                                                                                                                                                                                                                                                                                                                                                                                                                                                                                                                                                                                                                                                                                                                                                                                                                                                                                                                                                                                                                                                                                                                                                                                                                                                                                                                                                                                                                                                                                                                                                                                    |            |     |           |         |   |                 |           |       |                  |               |         |             |            |
| Testing and Commissioni                                                          |                                                                             |                                                                                                                                                                                                                                                                                                                                                                                                                                                                                                                                                                                                                                                                                                                                                                                                                                                                                                                                                                                                                                                                                                                                                                                                                                                                                                                                                                                                                                                                                                                                                                                                                                                                                                                                                                                                                                                                                    |            |     |           |         |   |                 | -         |       | 8                |               |         |             |            |
| ADB-TC1030                                                                       | Non-Essential T&C                                                           | 30                                                                                                                                                                                                                                                                                                                                                                                                                                                                                                                                                                                                                                                                                                                                                                                                                                                                                                                                                                                                                                                                                                                                                                                                                                                                                                                                                                                                                                                                                                                                                                                                                                                                                                                                                                                                                                                                                 | 0%         |     |           |         |   |                 |           |       |                  |               |         |             |            |
| E&M Works for Maintenan                                                          | •                                                                           |                                                                                                                                                                                                                                                                                                                                                                                                                                                                                                                                                                                                                                                                                                                                                                                                                                                                                                                                                                                                                                                                                                                                                                                                                                                                                                                                                                                                                                                                                                                                                                                                                                                                                                                                                                                                                                                                                    |            |     |           |         |   |                 |           |       |                  |               |         |             |            |
|                                                                                  | -                                                                           |                                                                                                                                                                                                                                                                                                                                                                                                                                                                                                                                                                                                                                                                                                                                                                                                                                                                                                                                                                                                                                                                                                                                                                                                                                                                                                                                                                                                                                                                                                                                                                                                                                                                                                                                                                                                                                                                                    |            |     |           |         |   |                 |           |       |                  |               |         |             |            |
| Testing & Commissioning                                                          |                                                                             | 30                                                                                                                                                                                                                                                                                                                                                                                                                                                                                                                                                                                                                                                                                                                                                                                                                                                                                                                                                                                                                                                                                                                                                                                                                                                                                                                                                                                                                                                                                                                                                                                                                                                                                                                                                                                                                                                                                 | 0%         |     |           |         |   |                 |           |       |                  |               |         |             |            |
| Testing & Commissioning<br>MD-TC1040                                             | Non-Essential T&C                                                           |                                                                                                                                                                                                                                                                                                                                                                                                                                                                                                                                                                                                                                                                                                                                                                                                                                                                                                                                                                                                                                                                                                                                                                                                                                                                                                                                                                                                                                                                                                                                                                                                                                                                                                                                                                                                                                                                                    |            |     |           |         |   | . î             | i .       |       |                  |               |         |             | 1          |
| Testing & Commissioning<br>MD-TC1040<br>E&M Works for North Vent                 |                                                                             |                                                                                                                                                                                                                                                                                                                                                                                                                                                                                                                                                                                                                                                                                                                                                                                                                                                                                                                                                                                                                                                                                                                                                                                                                                                                                                                                                                                                                                                                                                                                                                                                                                                                                                                                                                                                                                                                                    |            |     |           |         |   | 1               |           |       |                  |               |         |             | i          |
| Testing & Commissioning<br>MD-TC1040<br>E&M Works for North Vent<br>Installation | tilation Building                                                           |                                                                                                                                                                                                                                                                                                                                                                                                                                                                                                                                                                                                                                                                                                                                                                                                                                                                                                                                                                                                                                                                                                                                                                                                                                                                                                                                                                                                                                                                                                                                                                                                                                                                                                                                                                                                                                                                                    |            |     |           |         |   |                 | 8         |       |                  |               |         |             |            |
| Testing & Commissioning<br>MD-TC1040<br>E&M Works for North Vent                 | tilation Building                                                           |                                                                                                                                                                                                                                                                                                                                                                                                                                                                                                                                                                                                                                                                                                                                                                                                                                                                                                                                                                                                                                                                                                                                                                                                                                                                                                                                                                                                                                                                                                                                                                                                                                                                                                                                                                                                                                                                                    |            |     | CT NO. HY | 0047//0 |   |                 |           |       |                  |               |         |             |            |