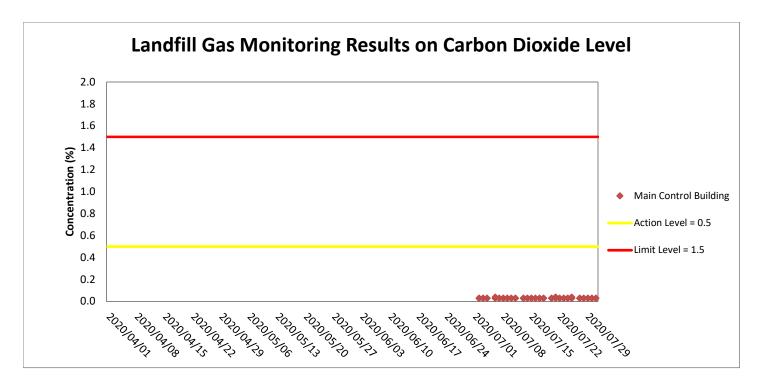

Min.

Max.

20.7

20.8

Landfill Gas Monitoring Results on Carbon Dioxide Level

|         |            | tesults on Carbon Dioxide |                       |                      | ,           |                  | ,               |
|---------|------------|---------------------------|-----------------------|----------------------|-------------|------------------|-----------------|
| Project | Works      | Date(yyyy-mm-dd)          | Station               | Time (hh:mm, 24hour) | Results (%) | Action Level (%) | Limit Level (%) |
| MCLKL   |            | 2020-07-02                | Main Control Building | 8:15                 | 0.03        |                  |                 |
| MCLKL   |            | 2020-07-02                | Main Control Building | 13:15                | 0.03        |                  |                 |
| MCLKL   | HY/2017/10 | 2020-07-03                | Main Control Building | 8:15                 | 0.03        |                  |                 |
| MCLKL   | HY/2017/10 | 2020-07-03                | Main Control Building | 13:15                | 0.03        |                  |                 |
| MCLKL   | HY/2017/10 | 2020-07-04                | Main Control Building | 8:15                 | 0.03        |                  |                 |
| MCLKL   | HY/2017/10 | 2020-07-04                | Main Control Building | 13:15                | 0.03        |                  |                 |
| MCLKL   | HY/2017/10 | 2020-07-06                | Main Control Building | 8:15                 | 0.03        |                  |                 |
| MCLKL   | HY/2017/10 | 2020-07-06                | Main Control Building | 13:15                | 0.04        |                  |                 |
| MCLKL   | HY/2017/10 | 2020-07-07                | Main Control Building | 8:15                 | 0.03        |                  |                 |
| MCLKL   | HY/2017/10 | 2020-07-07                | Main Control Building | 13:15                | 0.03        |                  |                 |
| MCLKL   | HY/2017/10 | 2020-07-08                | Main Control Building | 8:15                 | 0.03        |                  |                 |
| MCLKL   | HY/2017/10 | 2020-07-08                | Main Control Building | 13:15                | 0.03        |                  |                 |
| MCLKL   | HY/2017/10 | 2020-07-09                | Main Control Building | 8:15                 | 0.03        |                  |                 |
| MCLKL   | HY/2017/10 | 2020-07-09                | Main Control Building | 13:15                | 0.03        |                  |                 |
| MCLKL   |            | 2020-07-10                | Main Control Building | 8:15                 | 0.03        |                  |                 |
| MCLKL   |            | 2020-07-10                | Main Control Building | 13:15                | 0.03        |                  | 1               |
| MCLKL   | HY/2017/10 | 2020-07-11                | Main Control Building | 8:15                 | 0.03        |                  | 1               |
| MCLKL   |            | 2020-07-11                | Main Control Building | 13:15                | 0.03        |                  |                 |
| MCLKL   |            | 2020-07-13                | Main Control Building | 8:15                 | 0.03        |                  |                 |
| MCLKL   |            | 2020-07-13                | Main Control Building | 13:15                | 0.03        |                  |                 |
| MCLKL   |            | 2020-07-14                | Main Control Building | 8:15                 | 0.03        |                  |                 |
| MCLKL   | HY/2017/10 | 2020-07-14                | Main Control Building | 13:15                | 0.03        |                  |                 |
| MCLKL   |            | 2020-07-15                | Main Control Building | 8:15                 | 0.03        |                  |                 |
| MCLKL   |            | 2020-07-15                | Main Control Building | 13:15                | 0.03        |                  |                 |
| MCLKL   |            | 2020-07-16                | Main Control Building | 8:15                 | 0.03        |                  |                 |
| MCLKL   |            | 2020-07-16                | Main Control Building | 13:15                | 0.03        |                  |                 |
| MCLKL   |            | 2020-07-17                | Main Control Building | 8:15                 | 0.03        | 0.5              | 1.5             |
| MCLKL   |            | 2020-07-17                | Main Control Building | 13:15                | 0.03        |                  |                 |
| MCLKL   |            | 2020-07-17                | Main Control Building | 8:15                 | 0.03        |                  |                 |
| MCLKL   | HY/2017/10 | 2020-07-18                | Main Control Building | 13:15                | 0.03        |                  |                 |
| MCLKL   |            | 2020-07-18                | Main Control Building | 8:15                 | 0.03        |                  |                 |
| MCLKL   |            | 2020-07-20                | Main Control Building | 13:15                | 0.03        |                  |                 |
| MCLKL   |            | 2020-07-20                | Main Control Building | 8:15                 | 0.03        |                  |                 |
| MCLKL   |            |                           | Main Control Building |                      | 0.04        |                  |                 |
| MCLKL   |            | 2020-07-21                |                       | 13:15                | 0.03        |                  |                 |
| MCLKL   | HY/2017/10 | 2020-07-22                | Main Control Building | 8:15                 |             |                  |                 |
|         |            | 2020-07-22                | Main Control Building | 13:15                | 0.03        |                  |                 |
| MCLKL   |            | 2020-07-23                | Main Control Building | 8:15                 | 0.03        |                  |                 |
| MCLKL   | HY/2017/10 | 2020-07-23                | Main Control Building | 13:15                | 0.03        |                  |                 |
| MCLKL   |            | 2020-07-24                | Main Control Building | 8:15                 | 0.03        |                  |                 |
| MCLKL   | HY/2017/10 | 2020-07-24                | Main Control Building | 13:15                | 0.03        |                  |                 |
| MCLKL   | HY/2017/10 | 2020-07-25                | Main Control Building | 8:15                 | 0.03        |                  |                 |
| MCLKL   |            | 2020-07-25                | Main Control Building | 13:15                | 0.04        |                  |                 |
| MCLKL   |            | 2020-07-27                | Main Control Building | 8:15                 | 0.03        |                  |                 |
| MCLKL   | HY/2017/10 | 2020-07-27                | Main Control Building | 13:15                | 0.03        |                  |                 |
| MCLKL   |            | 2020-07-28                | Main Control Building | 8:15                 | 0.03        |                  |                 |
| MCLKL   |            | 2020-07-28                | Main Control Building | 13:15                | 0.03        |                  |                 |
| MCLKL   | HY/2017/10 | 2020-07-29                | Main Control Building | 8:15                 | 0.03        |                  |                 |
| MCLKL   |            | 2020-07-29                | Main Control Building | 13:15                | 0.03        |                  |                 |
| MCLKL   |            | 2020-07-30                | Main Control Building | 8:15                 | 0.03        |                  |                 |
| MCLKL   | HY/2017/10 | 2020-07-30                | Main Control Building | 13:15                | 0.03        |                  |                 |
| MCLKL   | HY/2017/10 | 2020-07-31                | Main Control Building | 8:15                 | 0.03        |                  |                 |
| MCLKL   | HY/2017/10 | 2020-07-31                | Main Control Building | 13:15                | 0.03        |                  | L               |
|         |            |                           |                       | Average              | 0.03        |                  |                 |
|         |            |                           |                       | Min                  | 0.03        |                  |                 |

Min.

Max.

0.03

0.04

Weather condition within the reporting period was sunny to rainy

Major construction works undertaken within the reporting period include

- Electrical and Mechanical Works and Architectural Builder's Work and Finishes at Main Control Building;
- Electrical and Mechanical Works at Ventilation Plant Room;
- Electrical and Mechanical Works at North Ventilation Building;
- $\bullet \ Electrical \ and \ Mechanical \ Works \ and \ Architectural \ Builder's \ Work \ and \ Finishes \ at \ Administration \ Building;$
- Electrical and Mechanical Works and Architectural Builder's Work and Finishes at Maintenance Depot;
- Electrical and Mechanical Works and Architectural Builder's Work and Finishes at Fire Services Department Building;
- $\bullet \ Electrical \ and \ Mechanical \ Works \ and \ Architectural \ Builder's \ Work \ and \ Finishes \ at \ Customs \ and \ Excise \ Department \ Building;$
- Electrical and Mechanical Works and Architectural Builder's Work and Finishes at N1;
- Electrical and Mechanical Works at Kiosk N2;
- Electrical and Mechanical Works and Architectural Builder's Work and Finishes at the Tunnel;
- Electrical and Mechanical Works and Architectural Builder's Work and Finishes at underpass at C3 area;
- Electrical and Mechanical Works and Architectural Builder's Work and Finishes at Satellite Control Building;
- Electrical and Mechanical Works and Architectural Builder's Work and Finishes at Kiosk S2; and
- Electrical and Mechanical Works at South Ventilation Building.