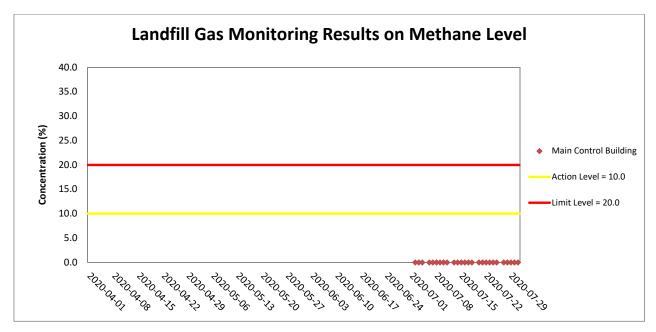

## Appendix H

Landfill Gas Monitoring Results and Graphical Presentation Landfill Gas Monitoring Results on Methane Level

| Landfill G | as Monitoring F          | Results on Methane Level |                       |                      |             |                  |                 |
|------------|--------------------------|--------------------------|-----------------------|----------------------|-------------|------------------|-----------------|
| Project    | Works                    | Date(yyyy-mm-dd)         | Monitoring Location   | Time (hh:mm, 24hour) | Results (%) | Action Level (%) | Limit Level (%) |
| TMCLKL     | HY/2017/10               | 2020-07-02               | Main Control Building | 8:15                 | 0           |                  |                 |
| TMCLKL     | HY/2017/10               | 2020-07-02               | Main Control Building | 13:15                | 0           |                  |                 |
| TMCLKL     | HY/2017/10               | 2020-07-03               | Main Control Building | 8:15                 | 0           |                  |                 |
| TMCLKL     | HY/2017/10               | 2020-07-03               | Main Control Building | 13:15                | 0           |                  |                 |
| TMCLKL     | HY/2017/10               | 2020-07-04               | Main Control Building | 8:15                 | 0           |                  |                 |
| TMCLKL     | HY/2017/10               | 2020-07-04               | Main Control Building | 13:15                | 0           |                  |                 |
| TMCLKL     | HY/2017/10               | 2020-07-06               | Main Control Building | 8:15                 | 0           |                  |                 |
| TMCLKL     | HY/2017/10               | 2020-07-06               | Main Control Building | 13:15                | 0           |                  |                 |
| TMCLKL     | HY/2017/10               | 2020-07-07               | Main Control Building | 8:15                 | 0           |                  |                 |
| TMCLKL     |                          | 2020-07-07               | Main Control Building | 13:15                | 0           |                  |                 |
| TMCLKL     |                          | 2020-07-08               | Main Control Building | 8:15                 | 0           |                  |                 |
| TMCLKL     |                          | 2020-07-08               | Main Control Building | 13:15                | 0           |                  |                 |
| TMCLKL     |                          | 2020-07-09               | Main Control Building | 8:15                 | 0           |                  |                 |
| TMCLKL     |                          | 2020-07-09               | Main Control Building | 13:15                | 0           |                  |                 |
| TMCLKL     |                          | 2020-07-10               | Main Control Building | 8:15                 | 0           |                  |                 |
| TMCLKL     |                          | 2020-07-10               | Main Control Building | 13:15                | 0           |                  |                 |
| TMCLKL     |                          | 2020-07-11               | Main Control Building | 8:15                 | 0           |                  |                 |
| TMCLKL     |                          | 2020-07-11               | Main Control Building | 13:15                | 0           |                  |                 |
| TMCLKL     |                          | 2020-07-11               | Main Control Building | 8:15                 | 0           |                  |                 |
| TMCLKL     |                          | 2020-07-13               | Main Control Building | 13:15                | 0           |                  |                 |
| TMCLKL     |                          | 2020-07-13               | Main Control Building | 8:15                 | 0           |                  |                 |
| TMCLKL     |                          | 2020-07-14               | Main Control Building | 13:15                | 0           |                  |                 |
| TMCLKL     |                          | 2020-07-14               | Main Control Building | 8:15                 | 0           |                  |                 |
| TMCLKL     |                          | 2020-07-15               | Main Control Building | 13:15                | 0           |                  |                 |
| TMCLKL     |                          |                          | Main Control Building | 8:15                 | 0           |                  |                 |
| TMCLKL     |                          | 2020-07-16<br>2020-07-16 | Main Control Building | 13:15                | 0           |                  |                 |
| TMCLKL     |                          | 2020-07-10               | Main Control Building | 8:15                 | 0           | 10.0             | 20.0            |
| TMCLKL     |                          |                          |                       |                      | 0           |                  |                 |
| TMCLKL     |                          | 2020-07-17               | Main Control Building | 13:15<br>8:15        | 0           |                  |                 |
| TMCLKL     | HY/2017/10<br>HY/2017/10 | 2020-07-18               | Main Control Building |                      | 0           |                  |                 |
|            |                          | 2020-07-18               | Main Control Building | 13:15                | 0           |                  |                 |
| TMCLKL     |                          | 2020-07-20               | Main Control Building | 8:15                 |             |                  |                 |
| TMCLKL     | HY/2017/10               | 2020-07-20               | Main Control Building | 13:15                | 0           |                  |                 |
|            |                          | 2020-07-21               | Main Control Building | 8:15                 | 0           |                  |                 |
| TMCLKL     |                          | 2020-07-21               | Main Control Building | 13:15                |             |                  |                 |
| TMCLKL     | HY/2017/10               | 2020-07-22               | Main Control Building | 8:15                 | 0           |                  |                 |
| TMCLKL     |                          | 2020-07-22               | Main Control Building | 13:15                | 0           |                  |                 |
| TMCLKL     |                          | 2020-07-23               | Main Control Building | 8:15                 | 0           |                  |                 |
| TMCLKL     | HY/2017/10               | 2020-07-23               | Main Control Building | 13:15                | 0           |                  |                 |
| TMCLKL     |                          | 2020-07-24               | Main Control Building | 8:15                 | 0           |                  |                 |
| TMCLKL     |                          | 2020-07-24               | Main Control Building | 13:15                | 0           |                  |                 |
| TMCLKL     | HY/2017/10               | 2020-07-25               | Main Control Building | 8:15                 | 0           |                  |                 |
| TMCLKL     |                          | 2020-07-25               | Main Control Building | 13:15                | 0           |                  |                 |
| TMCLKL     |                          | 2020-07-27               | Main Control Building | 8:15                 | 0           |                  |                 |
| TMCLKL     | HY/2017/10               | 2020-07-27               | Main Control Building | 13:15                | 0           |                  |                 |
| TMCLKL     |                          | 2020-07-28               | Main Control Building | 8:15                 | 0           |                  |                 |
| TMCLKL     |                          | 2020-07-28               | Main Control Building | 13:15                | 0           |                  |                 |
| TMCLKL     | HY/2017/10               | 2020-07-29               | Main Control Building | 8:15                 | 0           |                  |                 |
| TMCLKL     |                          | 2020-07-29               | Main Control Building | 13:15                | 0           |                  |                 |
| TMCLKL     |                          | 2020-07-30               | Main Control Building | 8:15                 | 0           |                  |                 |
| TMCLKL     | HY/2017/10               | 2020-07-30               | Main Control Building | 13:15                | 0           |                  |                 |
| TMCLKL     |                          | 2020-07-31               | Main Control Building | 8:15                 | 0           |                  |                 |
| TMCLKL     | HY/2017/10               | 2020-07-31               | Main Control Building | 13:15                | 0           |                  |                 |
|            |                          |                          | <del></del>           | Average              | 0           | <del></del>      |                 |
|            |                          |                          |                       | Min                  | 0           |                  |                 |