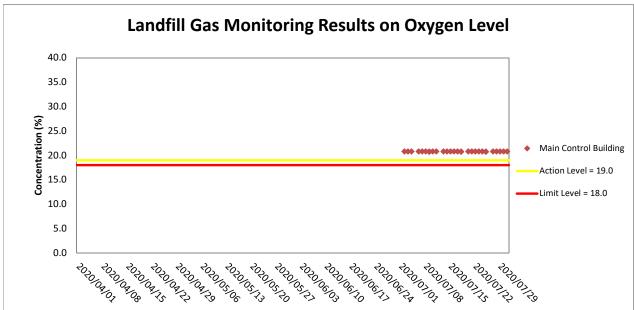

Min. Max. Landfill Gas Monitoring Results on Oxygen Level

| Landfill G | as Monitoring F          | Results on Oxygen Level |                       |                      |              |                  |                 |
|------------|--------------------------|-------------------------|-----------------------|----------------------|--------------|------------------|-----------------|
| Project    | Works                    | Date(yyyy-mm-dd)        | Station               | Time (hh:mm, 24hour) | Results (%)  | Action Level (%) | Limit Level (%) |
| TMCLKL     | HY/2017/10               | 2020-07-02              | Main Control Building | 8:15                 | 20.8         |                  |                 |
| TMCLKL     | HY/2017/10               | 2020-07-02              | Main Control Building | 13:15                | 20.8         |                  |                 |
| TMCLKL     | HY/2017/10               | 2020-07-03              | Main Control Building | 8:15                 | 20.8         |                  |                 |
| TMCLKL     | HY/2017/10               | 2020-07-03              | Main Control Building | 13:15                | 20.8         |                  |                 |
| TMCLKL     | HY/2017/10               | 2020-07-04              | Main Control Building | 8:15                 | 20.8         |                  |                 |
| TMCLKL     | HY/2017/10               | 2020-07-04              | Main Control Building | 13:15                | 20.8         |                  |                 |
| TMCLKL     | HY/2017/10               | 2020-07-06              | Main Control Building | 8:15                 | 20.8         |                  |                 |
| TMCLKL     | HY/2017/10               | 2020-07-06              | Main Control Building | 13:15                | 20.8         |                  |                 |
| TMCLKL     | HY/2017/10               | 2020-07-07              | Main Control Building | 8:15                 | 20.8         |                  |                 |
| TMCLKL     | HY/2017/10               | 2020-07-07              | Main Control Building | 13:15                | 20.8         |                  |                 |
| TMCLKL     | HY/2017/10               | 2020-07-08              | Main Control Building | 8:15                 | 20.8         |                  |                 |
| TMCLKL     | HY/2017/10               | 2020-07-08              | Main Control Building | 13:15                | 20.8         |                  |                 |
| TMCLKL     | HY/2017/10               | 2020-07-09              | Main Control Building | 8:15                 | 20.8         |                  |                 |
| TMCLKL     | HY/2017/10               | 2020-07-09              | Main Control Building | 13:15                | 20.7         |                  |                 |
| TMCLKL     | HY/2017/10               | 2020-07-10              | Main Control Building | 8:15                 | 20.8         |                  |                 |
| TMCLKL     |                          | 2020-07-10              | Main Control Building | 13:15                | 20.8         |                  |                 |
| TMCLKL     |                          | 2020-07-11              | Main Control Building | 8:15                 | 20.8         |                  |                 |
| TMCLKL     |                          | 2020-07-11              | Main Control Building | 13:15                | 20.8         |                  |                 |
| TMCLKL     |                          | 2020-07-13              | Main Control Building | 8:15                 | 20.8         |                  |                 |
| TMCLKL     |                          | 2020-07-13              | Main Control Building | 13:15                | 20.8         |                  |                 |
| TMCLKL     | HY/2017/10               | 2020-07-14              | Main Control Building | 8:15                 | 20.8         |                  |                 |
| TMCLKL     |                          | 2020-07-14              | Main Control Building | 13:15                | 20.8         |                  |                 |
| TMCLKL     |                          | 2020-07-15              | Main Control Building | 8:15                 | 20.8         |                  |                 |
| TMCLKL     |                          | 2020-07-15              | Main Control Building | 13:15                | 20.8         |                  |                 |
| TMCLKL     |                          | 2020-07-16              | Main Control Building | 8:15                 | 20.8         |                  |                 |
| TMCLKL     |                          | 2020-07-16              | Main Control Building | 13:15                | 20.8         |                  |                 |
| TMCLKL     |                          | 2020-07-17              | Main Control Building | 8:15                 | 20.8         | 19.0             | 18.0            |
| TMCLKL     |                          | 2020-07-17              | Main Control Building | 13:15                | 20.8         |                  |                 |
| TMCLKL     | HY/2017/10               | 2020-07-18              | Main Control Building | 8:15                 | 20.8         |                  |                 |
| TMCLKL     |                          | 2020-07-18              | Main Control Building | 13:15                | 20.7         |                  |                 |
| TMCLKL     |                          | 2020-07-20              | Main Control Building | 8:15                 | 20.8         |                  |                 |
| TMCLKL     | HY/2017/10               | 2020-07-20              | Main Control Building | 13:15                | 20.8         |                  |                 |
| TMCLKL     |                          | 2020-07-21              | Main Control Building | 8:15                 | 20.8         |                  |                 |
| TMCLKL     |                          | 2020-07-21              | Main Control Building | 13:15                | 20.8         |                  |                 |
| TMCLKL     | HY/2017/10               | 2020-07-21              | Main Control Building | 8:15                 | 20.8         |                  |                 |
| TMCLKL     |                          | 2020-07-22              | Main Control Building | 13:15                | 20.8         |                  |                 |
| TMCLKL     |                          | 2020-07-23              | Main Control Building | 8:15                 | 20.8         |                  |                 |
| TMCLKL     | HY/2017/10               | 2020-07-23              | Main Control Building | 13:15                | 20.8         |                  |                 |
| TMCLKL     |                          | 2020-07-23              | Main Control Building | 8:15                 | 20.8         |                  |                 |
| TMCLKL     |                          | 2020-07-24              | Main Control Building | 13:15                | 20.8         |                  |                 |
| TMCLKL     | HY/2017/10               | 2020-07-25              | Main Control Building | 8:15                 | 20.8         |                  |                 |
| TMCLKL     |                          | 2020-07-25              | Main Control Building | 13:15                | 20.7         |                  |                 |
| TMCLKL     |                          | 2020-07-27              | Main Control Building | 8:15                 | 20.8         |                  |                 |
| TMCLKL     | HY/2017/10               |                         | Main Control Building |                      |              |                  |                 |
| TMCLKL     |                          | 2020-07-27              |                       | 13:15<br>8:15        | 20.8<br>20.8 |                  |                 |
| TMCLKL     |                          | 2020-07-28              | Main Control Building | 8:15                 |              |                  |                 |
| TMCLKL     | HY/2017/10<br>HY/2017/10 | 2020-07-28              | Main Control Building | 13:15                | 20.8         |                  |                 |
|            |                          | 2020-07-29              | Main Control Building | 8:15                 | 20.8         |                  |                 |
| TMCLKL     |                          | 2020-07-29              | Main Control Building | 13:15                | 20.8         |                  |                 |
| TMCLKL     |                          | 2020-07-30              | Main Control Building | 8:15                 | 20.8         |                  |                 |
| TMCLKL     | HY/2017/10               | 2020-07-30              | Main Control Building | 13:15                | 20.8         |                  |                 |
| TMCLKL     |                          | 2020-07-31              | Main Control Building | 8:15                 | 20.8         |                  |                 |
| TMCLKL     | HY/2017/10               | 2020-07-31              | Main Control Building | 13:15                | 20.8         |                  |                 |
|            |                          |                         |                       | Average              | 20.8         |                  |                 |
|            |                          |                         |                       |                      |              |                  |                 |

Min.

Max.

20.7

20.8

Landfill Gas Monitoring Results on Carbon Dioxide Level

|         |            | tesults on Carbon Dioxide |                       |                      | ,           |                  | ,               |
|---------|------------|---------------------------|-----------------------|----------------------|-------------|------------------|-----------------|
| Project | Works      | Date(yyyy-mm-dd)          | Station               | Time (hh:mm, 24hour) | Results (%) | Action Level (%) | Limit Level (%) |
| MCLKL   |            | 2020-07-02                | Main Control Building | 8:15                 | 0.03        |                  |                 |
| MCLKL   |            | 2020-07-02                | Main Control Building | 13:15                | 0.03        |                  |                 |
| MCLKL   | HY/2017/10 | 2020-07-03                | Main Control Building | 8:15                 | 0.03        |                  |                 |
| MCLKL   | HY/2017/10 | 2020-07-03                | Main Control Building | 13:15                | 0.03        |                  |                 |
| MCLKL   | HY/2017/10 | 2020-07-04                | Main Control Building | 8:15                 | 0.03        |                  |                 |
| MCLKL   | HY/2017/10 | 2020-07-04                | Main Control Building | 13:15                | 0.03        |                  |                 |
| MCLKL   | HY/2017/10 | 2020-07-06                | Main Control Building | 8:15                 | 0.03        |                  |                 |
| MCLKL   | HY/2017/10 | 2020-07-06                | Main Control Building | 13:15                | 0.04        |                  |                 |
| MCLKL   | HY/2017/10 | 2020-07-07                | Main Control Building | 8:15                 | 0.03        |                  |                 |
| MCLKL   | HY/2017/10 | 2020-07-07                | Main Control Building | 13:15                | 0.03        |                  |                 |
| MCLKL   | HY/2017/10 | 2020-07-08                | Main Control Building | 8:15                 | 0.03        |                  |                 |
| MCLKL   | HY/2017/10 | 2020-07-08                | Main Control Building | 13:15                | 0.03        |                  |                 |
| MCLKL   | HY/2017/10 | 2020-07-09                | Main Control Building | 8:15                 | 0.03        |                  |                 |
| MCLKL   | HY/2017/10 | 2020-07-09                | Main Control Building | 13:15                | 0.03        |                  |                 |
| MCLKL   |            | 2020-07-10                | Main Control Building | 8:15                 | 0.03        |                  |                 |
| MCLKL   |            | 2020-07-10                | Main Control Building | 13:15                | 0.03        |                  | 1               |
| MCLKL   | HY/2017/10 | 2020-07-11                | Main Control Building | 8:15                 | 0.03        |                  | 1               |
| MCLKL   |            | 2020-07-11                | Main Control Building | 13:15                | 0.03        |                  |                 |
| MCLKL   |            | 2020-07-13                | Main Control Building | 8:15                 | 0.03        |                  |                 |
| MCLKL   |            | 2020-07-13                | Main Control Building | 13:15                | 0.03        |                  |                 |
| MCLKL   |            | 2020-07-14                | Main Control Building | 8:15                 | 0.03        |                  |                 |
| MCLKL   | HY/2017/10 | 2020-07-14                | Main Control Building | 13:15                | 0.03        |                  |                 |
| MCLKL   |            | 2020-07-15                | Main Control Building | 8:15                 | 0.03        |                  |                 |
| MCLKL   |            | 2020-07-15                | Main Control Building | 13:15                | 0.03        |                  |                 |
| MCLKL   |            | 2020-07-16                | Main Control Building | 8:15                 | 0.03        |                  |                 |
| MCLKL   |            | 2020-07-16                | Main Control Building | 13:15                | 0.03        |                  |                 |
| MCLKL   |            | 2020-07-17                | Main Control Building | 8:15                 | 0.03        | 0.5              | 1.5             |
| MCLKL   |            | 2020-07-17                | Main Control Building | 13:15                | 0.03        |                  |                 |
| MCLKL   |            | 2020-07-17                | Main Control Building | 8:15                 | 0.03        |                  |                 |
| MCLKL   | HY/2017/10 | 2020-07-18                | Main Control Building | 13:15                | 0.03        |                  |                 |
| MCLKL   |            | 2020-07-18                | Main Control Building | 8:15                 | 0.03        |                  |                 |
| MCLKL   |            | 2020-07-20                | Main Control Building | 13:15                | 0.03        |                  |                 |
| MCLKL   |            | 2020-07-20                | Main Control Building | 8:15                 | 0.03        |                  |                 |
| MCLKL   |            |                           | Main Control Building |                      | 0.04        |                  |                 |
| MCLKL   |            | 2020-07-21                |                       | 13:15                | 0.03        |                  |                 |
| MCLKL   | HY/2017/10 | 2020-07-22                | Main Control Building | 8:15                 |             |                  |                 |
|         |            | 2020-07-22                | Main Control Building | 13:15                | 0.03        |                  |                 |
| MCLKL   |            | 2020-07-23                | Main Control Building | 8:15                 | 0.03        |                  |                 |
| MCLKL   | HY/2017/10 | 2020-07-23                | Main Control Building | 13:15                | 0.03        |                  |                 |
| MCLKL   |            | 2020-07-24                | Main Control Building | 8:15                 | 0.03        |                  |                 |
| MCLKL   | HY/2017/10 | 2020-07-24                | Main Control Building | 13:15                | 0.03        |                  |                 |
| MCLKL   | HY/2017/10 | 2020-07-25                | Main Control Building | 8:15                 | 0.03        |                  |                 |
| MCLKL   |            | 2020-07-25                | Main Control Building | 13:15                | 0.04        |                  |                 |
| MCLKL   |            | 2020-07-27                | Main Control Building | 8:15                 | 0.03        |                  |                 |
| MCLKL   | HY/2017/10 | 2020-07-27                | Main Control Building | 13:15                | 0.03        |                  |                 |
| MCLKL   |            | 2020-07-28                | Main Control Building | 8:15                 | 0.03        |                  |                 |
| MCLKL   |            | 2020-07-28                | Main Control Building | 13:15                | 0.03        |                  |                 |
| MCLKL   | HY/2017/10 | 2020-07-29                | Main Control Building | 8:15                 | 0.03        |                  |                 |
| MCLKL   |            | 2020-07-29                | Main Control Building | 13:15                | 0.03        |                  |                 |
| MCLKL   |            | 2020-07-30                | Main Control Building | 8:15                 | 0.03        |                  |                 |
| MCLKL   | HY/2017/10 | 2020-07-30                | Main Control Building | 13:15                | 0.03        |                  |                 |
| MCLKL   | HY/2017/10 | 2020-07-31                | Main Control Building | 8:15                 | 0.03        |                  |                 |
| MCLKL   | HY/2017/10 | 2020-07-31                | Main Control Building | 13:15                | 0.03        |                  | L               |
|         |            |                           |                       | Average              | 0.03        |                  |                 |
|         |            |                           |                       | Min                  | 0.03        |                  |                 |