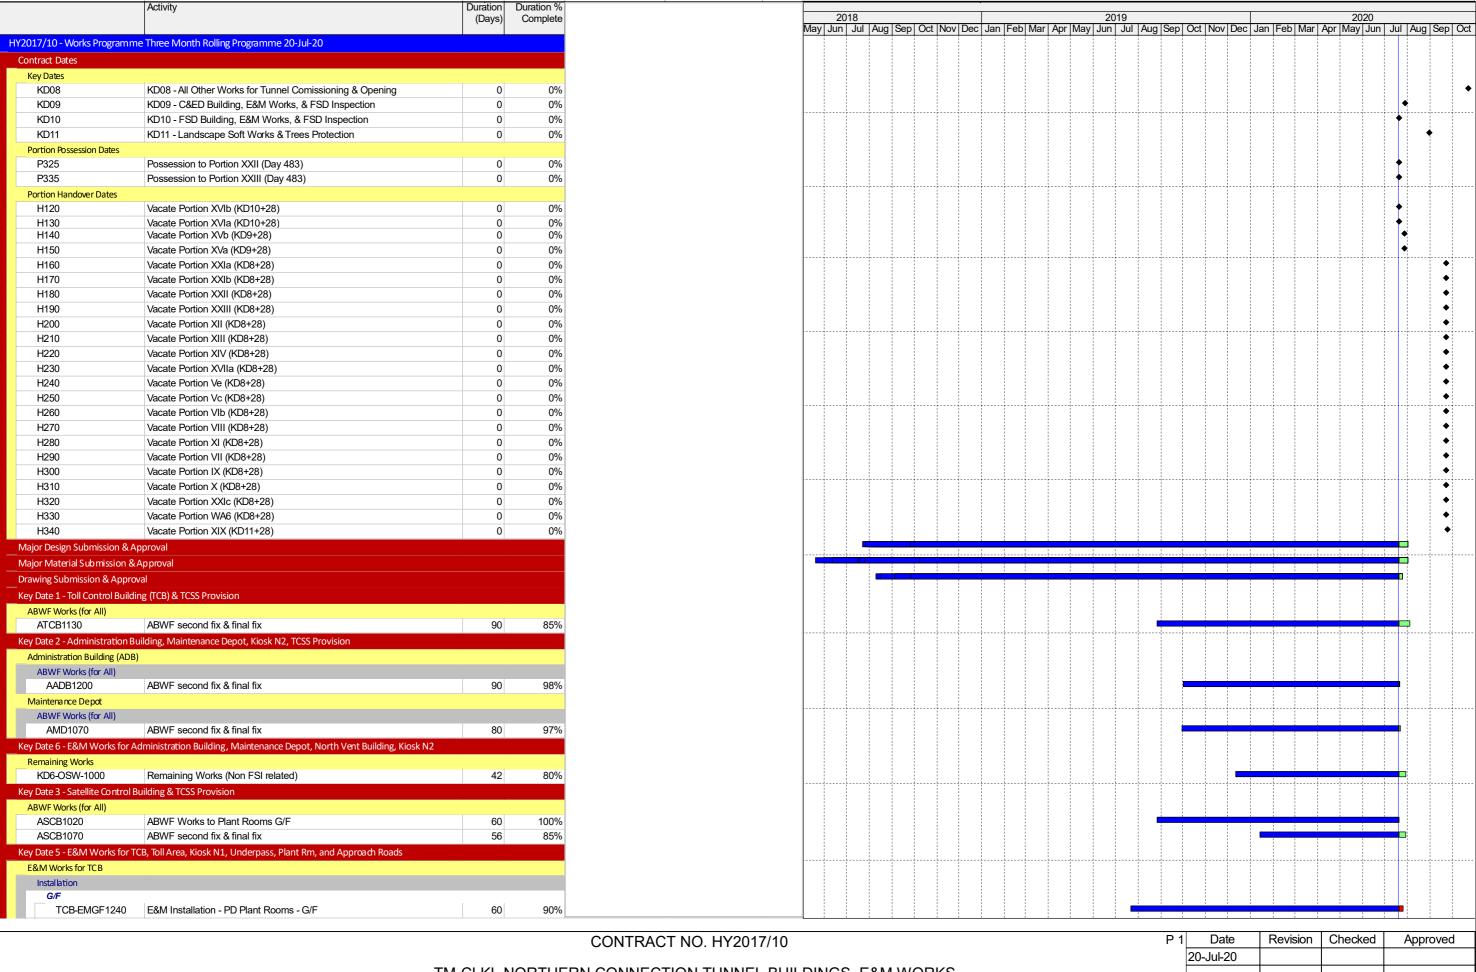

## Appendix B

## Construction Programme

Duration %

Duration

| P 1 | Date      | Revision | Checked | Approved |
|-----|-----------|----------|---------|----------|
|     | 20-Jul-20 |          |         |          |
|     |           |          |         |          |
|     |           |          |         |          |
|     |           |          |         |          |

|                                                                                                                                                                                                                                                                                             | Activity                                                                                                                                                                                                                                                                                                                                                                                                                                                                                                                                                                                                                                                                                             | Duration<br>(Days)                                                                    | Duration %<br>Complete                                                                                                       |
|---------------------------------------------------------------------------------------------------------------------------------------------------------------------------------------------------------------------------------------------------------------------------------------------|------------------------------------------------------------------------------------------------------------------------------------------------------------------------------------------------------------------------------------------------------------------------------------------------------------------------------------------------------------------------------------------------------------------------------------------------------------------------------------------------------------------------------------------------------------------------------------------------------------------------------------------------------------------------------------------------------|---------------------------------------------------------------------------------------|------------------------------------------------------------------------------------------------------------------------------|
| AFSD1030                                                                                                                                                                                                                                                                                    | ABWF Works to Office and Corridors G/F                                                                                                                                                                                                                                                                                                                                                                                                                                                                                                                                                                                                                                                               | 124                                                                                   | 99%                                                                                                                          |
| AFSD1031                                                                                                                                                                                                                                                                                    | ABWF Works to Office and Corridors 1/F                                                                                                                                                                                                                                                                                                                                                                                                                                                                                                                                                                                                                                                               | 124                                                                                   | 99%                                                                                                                          |
| AFSD1040                                                                                                                                                                                                                                                                                    | ABWF Works to Toilets G/F                                                                                                                                                                                                                                                                                                                                                                                                                                                                                                                                                                                                                                                                            | 136                                                                                   | 99%                                                                                                                          |
| AFSD1060                                                                                                                                                                                                                                                                                    | External Cladding and Wall Plastering                                                                                                                                                                                                                                                                                                                                                                                                                                                                                                                                                                                                                                                                | 101                                                                                   | 88%                                                                                                                          |
| AFSD1070                                                                                                                                                                                                                                                                                    | ABWF second fix & final fix                                                                                                                                                                                                                                                                                                                                                                                                                                                                                                                                                                                                                                                                          | 73                                                                                    | 78%                                                                                                                          |
| &M Works                                                                                                                                                                                                                                                                                    |                                                                                                                                                                                                                                                                                                                                                                                                                                                                                                                                                                                                                                                                                                      |                                                                                       |                                                                                                                              |
| Installation                                                                                                                                                                                                                                                                                |                                                                                                                                                                                                                                                                                                                                                                                                                                                                                                                                                                                                                                                                                                      |                                                                                       |                                                                                                                              |
| G/F                                                                                                                                                                                                                                                                                         |                                                                                                                                                                                                                                                                                                                                                                                                                                                                                                                                                                                                                                                                                                      |                                                                                       |                                                                                                                              |
| FSDB-EMGF1160                                                                                                                                                                                                                                                                               | E&M Installation - Elv Plant Rooms - G/F                                                                                                                                                                                                                                                                                                                                                                                                                                                                                                                                                                                                                                                             | 50                                                                                    | 85%                                                                                                                          |
| FSDB-EM1F1140                                                                                                                                                                                                                                                                               | E&M Installation - PD Plant Rooms - 1/F                                                                                                                                                                                                                                                                                                                                                                                                                                                                                                                                                                                                                                                              | 60                                                                                    | 85%                                                                                                                          |
| Testing and Commissioning                                                                                                                                                                                                                                                                   | · · · · · · · · · · · · · · · · · · ·                                                                                                                                                                                                                                                                                                                                                                                                                                                                                                                                                                                                                                                                |                                                                                       | 200/                                                                                                                         |
| FSDB-TC1030                                                                                                                                                                                                                                                                                 | Non-Essential T&C                                                                                                                                                                                                                                                                                                                                                                                                                                                                                                                                                                                                                                                                                    | 30                                                                                    | 80%                                                                                                                          |
| Statutory Inspections and ap                                                                                                                                                                                                                                                                |                                                                                                                                                                                                                                                                                                                                                                                                                                                                                                                                                                                                                                                                                                      |                                                                                       | 20/                                                                                                                          |
| FSDB-SI1040                                                                                                                                                                                                                                                                                 | Submit WWO46 Part IV for PD                                                                                                                                                                                                                                                                                                                                                                                                                                                                                                                                                                                                                                                                          | 0                                                                                     | 0%                                                                                                                           |
| FSDB-SI1060                                                                                                                                                                                                                                                                                 | WSD inspection of Plumbing Installation (PL)                                                                                                                                                                                                                                                                                                                                                                                                                                                                                                                                                                                                                                                         | 4                                                                                     | 0%                                                                                                                           |
| FSDB-SI1070                                                                                                                                                                                                                                                                                 | WSD inspection of Plumbing Installation (FS)                                                                                                                                                                                                                                                                                                                                                                                                                                                                                                                                                                                                                                                         | 4                                                                                     | 0%                                                                                                                           |
| FSDB-SI1080                                                                                                                                                                                                                                                                                 | Water Samples Test                                                                                                                                                                                                                                                                                                                                                                                                                                                                                                                                                                                                                                                                                   | 24                                                                                    | 0%                                                                                                                           |
| FSDB-SI1090                                                                                                                                                                                                                                                                                 | Obtain Water Certificate and water supply connection - FS                                                                                                                                                                                                                                                                                                                                                                                                                                                                                                                                                                                                                                            | 4                                                                                     | 0%                                                                                                                           |
| FSDB-SI1100                                                                                                                                                                                                                                                                                 | Obtain Water Certificate and water supply connection - PL                                                                                                                                                                                                                                                                                                                                                                                                                                                                                                                                                                                                                                            | 4                                                                                     | 0%                                                                                                                           |
| FSDB-SI1120                                                                                                                                                                                                                                                                                 | FSD Inspection                                                                                                                                                                                                                                                                                                                                                                                                                                                                                                                                                                                                                                                                                       | 12                                                                                    | 0%                                                                                                                           |
| FSDB-SI1130                                                                                                                                                                                                                                                                                 | Obtain FSI Certificate FS 172                                                                                                                                                                                                                                                                                                                                                                                                                                                                                                                                                                                                                                                                        | 0                                                                                     | 0%                                                                                                                           |
| FSDB-SI1140                                                                                                                                                                                                                                                                                 | KD10 Achieved                                                                                                                                                                                                                                                                                                                                                                                                                                                                                                                                                                                                                                                                                        | 0                                                                                     | 0%                                                                                                                           |
| Date 7A - E&M Works for                                                                                                                                                                                                                                                                     | Approach Roads at South Side                                                                                                                                                                                                                                                                                                                                                                                                                                                                                                                                                                                                                                                                         |                                                                                       |                                                                                                                              |
| pproach Roads                                                                                                                                                                                                                                                                               |                                                                                                                                                                                                                                                                                                                                                                                                                                                                                                                                                                                                                                                                                                      |                                                                                       |                                                                                                                              |
| EAR180                                                                                                                                                                                                                                                                                      | Road Lighting Cabling (VIa)                                                                                                                                                                                                                                                                                                                                                                                                                                                                                                                                                                                                                                                                          | 18                                                                                    | 80%                                                                                                                          |
| EAR190                                                                                                                                                                                                                                                                                      | Road Ligting Installation & Termination                                                                                                                                                                                                                                                                                                                                                                                                                                                                                                                                                                                                                                                              | 18                                                                                    | 60%                                                                                                                          |
| EAR200                                                                                                                                                                                                                                                                                      | T&C                                                                                                                                                                                                                                                                                                                                                                                                                                                                                                                                                                                                                                                                                                  | 12                                                                                    | 0%                                                                                                                           |
| unnel                                                                                                                                                                                                                                                                                       |                                                                                                                                                                                                                                                                                                                                                                                                                                                                                                                                                                                                                                                                                                      |                                                                                       |                                                                                                                              |
| Remaining Works for Tunne                                                                                                                                                                                                                                                                   | el (CH2500 - 1800)                                                                                                                                                                                                                                                                                                                                                                                                                                                                                                                                                                                                                                                                                   |                                                                                       |                                                                                                                              |
|                                                                                                                                                                                                                                                                                             |                                                                                                                                                                                                                                                                                                                                                                                                                                                                                                                                                                                                                                                                                                      |                                                                                       | 40 000/                                                                                                                      |
| A1010                                                                                                                                                                                                                                                                                       | Remaining Works (Non FSI related)                                                                                                                                                                                                                                                                                                                                                                                                                                                                                                                                                                                                                                                                    | 98                                                                                    | 48.98%                                                                                                                       |
| -                                                                                                                                                                                                                                                                                           | , ,                                                                                                                                                                                                                                                                                                                                                                                                                                                                                                                                                                                                                                                                                                  | 98                                                                                    | 48.98%                                                                                                                       |
| A1010                                                                                                                                                                                                                                                                                       | , ,                                                                                                                                                                                                                                                                                                                                                                                                                                                                                                                                                                                                                                                                                                  | 98                                                                                    | 46.96%                                                                                                                       |
| A1010  Date 9 - C&ED Building & E                                                                                                                                                                                                                                                           | , ,                                                                                                                                                                                                                                                                                                                                                                                                                                                                                                                                                                                                                                                                                                  | 98                                                                                    | 48.98%                                                                                                                       |
| A1010  Date 9 - C&ED Building & E BWF Works                                                                                                                                                                                                                                                 | &M Works                                                                                                                                                                                                                                                                                                                                                                                                                                                                                                                                                                                                                                                                                             |                                                                                       |                                                                                                                              |
| A1010 Date 9 - C&ED Building & E BWF Works ACED1010                                                                                                                                                                                                                                         | E&M Works  Door and Window Frames                                                                                                                                                                                                                                                                                                                                                                                                                                                                                                                                                                                                                                                                    | 48                                                                                    | 50%                                                                                                                          |
| A1010 Date 9 - C&ED Building & E BWF Works ACED1010 ACED1020                                                                                                                                                                                                                                | Door and Window Frames ABWF Works to Plant Rooms G/F                                                                                                                                                                                                                                                                                                                                                                                                                                                                                                                                                                                                                                                 | 48 60                                                                                 | 50%<br>95%                                                                                                                   |
| A1010  Date 9 - C&ED Building & E  BWF Works  ACED1010  ACED1020  ACED1021                                                                                                                                                                                                                  | Door and Window Frames  ABWF Works to Plant Rooms G/F  ABWF Works to Plant Rooms 1/F                                                                                                                                                                                                                                                                                                                                                                                                                                                                                                                                                                                                                 | 48<br>60<br>60                                                                        | 50%<br>95%<br>85%                                                                                                            |
| A1010  Date 9 - C&ED Building & E  BWF Works  ACED1010  ACED1020  ACED1021  ACED1022                                                                                                                                                                                                        | Door and Window Frames  ABWF Works to Plant Rooms G/F  ABWF Works to Plant Rooms 1/F  ABWF Works to Plant Rooms 2/F                                                                                                                                                                                                                                                                                                                                                                                                                                                                                                                                                                                  | 48<br>60<br>60<br>60                                                                  | 50%<br>95%<br>85%<br>85%                                                                                                     |
| A1010  Date 9 - C&ED Building & E  BWF Works  ACED1010  ACED1020  ACED1021  ACED1022  ACED1023                                                                                                                                                                                              | Door and Window Frames  ABWF Works to Plant Rooms G/F  ABWF Works to Plant Rooms 1/F  ABWF Works to Plant Rooms 2/F  ABWF Works to Plant Rooms 3/F                                                                                                                                                                                                                                                                                                                                                                                                                                                                                                                                                   | 48<br>60<br>60<br>60<br>60                                                            | 50%<br>95%<br>85%<br>85%                                                                                                     |
| A1010  Date 9 - C&ED Building & E  BWF Works  ACED1010  ACED1020  ACED1021  ACED1022  ACED1023  ACED1030                                                                                                                                                                                    | Door and Window Frames  ABWF Works to Plant Rooms G/F  ABWF Works to Plant Rooms 1/F  ABWF Works to Plant Rooms 2/F  ABWF Works to Plant Rooms 3/F  ABWF Works to Office and Corridors G/F                                                                                                                                                                                                                                                                                                                                                                                                                                                                                                           | 48<br>60<br>60<br>60<br>60<br>60                                                      | 50%<br>95%<br>85%<br>85%<br>85%                                                                                              |
| A1010  Date 9 - C&ED Building & B  BWF Works  ACED1010  ACED1020  ACED1021  ACED1022  ACED1023  ACED1030  ACED1031                                                                                                                                                                          | Door and Window Frames ABWF Works to Plant Rooms G/F ABWF Works to Plant Rooms 1/F ABWF Works to Plant Rooms 2/F ABWF Works to Plant Rooms 3/F ABWF Works to Office and Corridors G/F ABWF Works to Office and Corridors 1/F                                                                                                                                                                                                                                                                                                                                                                                                                                                                         | 48<br>60<br>60<br>60<br>60<br>133<br>118                                              | 50%<br>95%<br>85%<br>85%<br>85%<br>95%                                                                                       |
| A1010  Date 9 - C&ED Building & E  BWF Works  ACED1010  ACED1020  ACED1021  ACED1022  ACED1023  ACED1030  ACED1031  ACED1032                                                                                                                                                                | Door and Window Frames ABWF Works to Plant Rooms G/F ABWF Works to Plant Rooms 1/F ABWF Works to Plant Rooms 2/F ABWF Works to Plant Rooms 3/F ABWF Works to Office and Corridors G/F ABWF Works to Office and Corridors 1/F ABWF Works to Office and Corridors 2/F                                                                                                                                                                                                                                                                                                                                                                                                                                  | 48<br>60<br>60<br>60<br>60<br>133<br>118                                              | 50%<br>95%<br>85%<br>85%<br>95%<br>85%<br>85%                                                                                |
| A1010  Date 9 - C&ED Building & E  BWF Works  ACED1010  ACED1020  ACED1021  ACED1022  ACED1023  ACED1030  ACED1031  ACED1032  ACED1032  ACED1032  ACED1032  ACED1033                                                                                                                        | Door and Window Frames  ABWF Works to Plant Rooms G/F  ABWF Works to Plant Rooms 1/F  ABWF Works to Plant Rooms 2/F  ABWF Works to Plant Rooms 3/F  ABWF Works to Office and Corridors G/F  ABWF Works to Office and Corridors 1/F  ABWF Works to Office and Corridors 2/F  ABWF Works to Office and Corridors 3/F                                                                                                                                                                                                                                                                                                                                                                                   | 48<br>60<br>60<br>60<br>60<br>133<br>118<br>130<br>92                                 | 50%<br>95%<br>85%<br>85%<br>85%<br>95%<br>85%<br>85%                                                                         |
| A1010  Date 9 - C&ED Building & E  BWF Works  ACED1010  ACED1020  ACED1021  ACED1022  ACED1023  ACED1030  ACED1031  ACED1032  ACED1032  ACED1033  ACED1033  ACED1033  ACED1040                                                                                                              | Door and Window Frames  ABWF Works to Plant Rooms G/F  ABWF Works to Plant Rooms 1/F  ABWF Works to Plant Rooms 2/F  ABWF Works to Plant Rooms 3/F  ABWF Works to Office and Corridors G/F  ABWF Works to Office and Corridors 1/F  ABWF Works to Office and Corridors 2/F  ABWF Works to Office and Corridors 3/F  ABWF Works to Office and Corridors 3/F  ABWF Works to Toilets G/F                                                                                                                                                                                                                                                                                                                | 48<br>60<br>60<br>60<br>60<br>133<br>118<br>130<br>92                                 | 50%<br>95%<br>85%<br>85%<br>85%<br>95%<br>85%<br>85%<br>85%                                                                  |
| A1010  Date 9 - C&ED Building & E  BWF Works  ACED1010  ACED1020  ACED1021  ACED1022  ACED1023  ACED1030  ACED1031  ACED1032  ACED1033  ACED1033  ACED1040  ACED1041                                                                                                                        | Door and Window Frames  ABWF Works to Plant Rooms G/F  ABWF Works to Plant Rooms 1/F  ABWF Works to Plant Rooms 2/F  ABWF Works to Plant Rooms 3/F  ABWF Works to Office and Corridors G/F  ABWF Works to Office and Corridors 1/F  ABWF Works to Office and Corridors 2/F  ABWF Works to Office and Corridors 3/F  ABWF Works to Toilets G/F  ABWF Works to Toilets C/F                                                                                                                                                                                                                                                                                                                             | 48<br>60<br>60<br>60<br>60<br>133<br>118<br>130<br>92<br>142                          | 50%<br>95%<br>85%<br>85%<br>85%<br>95%<br>85%<br>85%<br>85%                                                                  |
| A1010  Date 9 - C&ED Building & E  BWF Works  ACED1010  ACED1020  ACED1021  ACED1022  ACED1023  ACED1030  ACED1031  ACED1032  ACED1032  ACED1034  ACED1040  ACED1041  ACED1041                                                                                                              | Door and Window Frames  ABWF Works to Plant Rooms G/F  ABWF Works to Plant Rooms 1/F  ABWF Works to Plant Rooms 2/F  ABWF Works to Plant Rooms 3/F  ABWF Works to Office and Corridors G/F  ABWF Works to Office and Corridors 1/F  ABWF Works to Office and Corridors 2/F  ABWF Works to Office and Corridors 3/F  ABWF Works to Toilets G/F  ABWF Works to Toilets G/F  ABWF Works to Toilets 2/F  ABWF Works to Toilets 3/F                                                                                                                                                                                                                                                                       | 48<br>60<br>60<br>60<br>60<br>133<br>118<br>130<br>92<br>142<br>142<br>98             | 50%<br>95%<br>85%<br>85%<br>85%<br>95%<br>85%<br>85%<br>85%<br>85%                                                           |
| A1010  Date 9 - C&ED Building & E  BWF Works  ACED1010  ACED1020  ACED1021  ACED1022  ACED1023  ACED1030  ACED1031  ACED1032  ACED1032  ACED1040  ACED1041  ACED1041  ACED1042  ACED1040                                                                                                    | Door and Window Frames  ABWF Works to Plant Rooms G/F  ABWF Works to Plant Rooms 1/F  ABWF Works to Plant Rooms 2/F  ABWF Works to Plant Rooms 3/F  ABWF Works to Office and Corridors G/F  ABWF Works to Office and Corridors 1/F  ABWF Works to Office and Corridors 2/F  ABWF Works to Office and Corridors 3/F  ABWF Works to Toilets G/F  ABWF Works to Toilets G/F  ABWF Works to Toilets 3/F  External Cladding and Wall Plastering                                                                                                                                                                                                                                                           | 48<br>60<br>60<br>60<br>60<br>133<br>118<br>130<br>92<br>142<br>142<br>98             | 50%<br>95%<br>85%<br>85%<br>85%<br>95%<br>85%<br>85%<br>85%<br>85%<br>65%                                                    |
| A1010  Date 9 - C&ED Building & E  BWF Works  ACED1010  ACED1020  ACED1021  ACED1022  ACED1033  ACED1031  ACED1032  ACED1033  ACED1033  ACED1040  ACED1041  ACED1042  ACED1042  ACED1040  ACED1040  ACED1040  ACED1040  ACED1040  ACED1070                                                  | Door and Window Frames  ABWF Works to Plant Rooms G/F  ABWF Works to Plant Rooms 1/F  ABWF Works to Plant Rooms 2/F  ABWF Works to Plant Rooms 3/F  ABWF Works to Office and Corridors G/F  ABWF Works to Office and Corridors 1/F  ABWF Works to Office and Corridors 2/F  ABWF Works to Office and Corridors 3/F  ABWF Works to Toilets G/F  ABWF Works to Toilets G/F  ABWF Works to Toilets 3/F  External Cladding and Wall Plastering                                                                                                                                                                                                                                                           | 48<br>60<br>60<br>60<br>60<br>133<br>118<br>130<br>92<br>142<br>142<br>98             | 50%<br>95%<br>85%<br>85%<br>85%<br>95%<br>85%<br>85%<br>85%<br>85%<br>65%                                                    |
| A1010  Date 9 - C&ED Building & E  BWF Works  ACED1010  ACED1020  ACED1021  ACED1022  ACED1033  ACED1031  ACED1032  ACED1033  ACED1033  ACED1040  ACED1041  ACED1042  ACED1040  ACED1040  ACED1070  &M Works                                                                                | Door and Window Frames  ABWF Works to Plant Rooms G/F  ABWF Works to Plant Rooms 1/F  ABWF Works to Plant Rooms 2/F  ABWF Works to Plant Rooms 3/F  ABWF Works to Office and Corridors G/F  ABWF Works to Office and Corridors 1/F  ABWF Works to Office and Corridors 2/F  ABWF Works to Office and Corridors 3/F  ABWF Works to Toilets G/F  ABWF Works to Toilets G/F  ABWF Works to Toilets 3/F  External Cladding and Wall Plastering                                                                                                                                                                                                                                                           | 48<br>60<br>60<br>60<br>60<br>133<br>118<br>130<br>92<br>142<br>142<br>98             | 50%<br>95%<br>85%<br>85%<br>85%<br>95%<br>85%<br>85%<br>85%<br>85%<br>65%                                                    |
| A1010  Date 9 - C&ED Building & E  BWF Works  ACED1010  ACED1020  ACED1021  ACED1022  ACED1033  ACED1031  ACED1032  ACED1033  ACED1040  ACED1040  ACED1040  ACED1040  ACED1040  ACED1070  &M Works  Installation                                                                            | Door and Window Frames  ABWF Works to Plant Rooms G/F  ABWF Works to Plant Rooms 1/F  ABWF Works to Plant Rooms 2/F  ABWF Works to Plant Rooms 3/F  ABWF Works to Office and Corridors G/F  ABWF Works to Office and Corridors 1/F  ABWF Works to Office and Corridors 2/F  ABWF Works to Office and Corridors 3/F  ABWF Works to Toilets G/F  ABWF Works to Toilets G/F  ABWF Works to Toilets 3/F  External Cladding and Wall Plastering                                                                                                                                                                                                                                                           | 48<br>60<br>60<br>60<br>60<br>133<br>118<br>130<br>92<br>142<br>142<br>98             | 50%<br>95%<br>85%<br>85%<br>85%<br>95%<br>85%<br>85%<br>85%<br>85%<br>65%                                                    |
| A1010  Date 9 - C&ED Building & E  BWF Works  ACED1010  ACED1020  ACED1021  ACED1022  ACED1033  ACED1031  ACED1032  ACED1033  ACED1040  ACED1040  ACED1040  ACED1040  ACED1040  ACED1070  &M Works  Installation  G/F                                                                       | Door and Window Frames  ABWF Works to Plant Rooms G/F  ABWF Works to Plant Rooms 1/F  ABWF Works to Plant Rooms 2/F  ABWF Works to Plant Rooms 3/F  ABWF Works to Office and Corridors G/F  ABWF Works to Office and Corridors 1/F  ABWF Works to Office and Corridors 2/F  ABWF Works to Office and Corridors 3/F  ABWF Works to Toilets G/F  ABWF Works to Toilets 3/F  External Cladding and Wall Plastering  ABWF second fix & final fix                                                                                                                                                                                                                                                         | 48<br>60<br>60<br>60<br>60<br>133<br>118<br>130<br>92<br>142<br>142<br>98<br>97       | 50%<br>95%<br>85%<br>85%<br>85%<br>95%<br>85%<br>85%<br>85%<br>20%                                                           |
| A1010  Date 9 - C&ED Building & E  BWF Works  ACED1010  ACED1020  ACED1021  ACED1022  ACED1033  ACED1031  ACED1032  ACED1033  ACED1040  ACED1040  ACED1040  ACED1040  ACED1040  ACED1070  &M Works  Installation  G/F  C&EDB-GF1010                                                         | Door and Window Frames ABWF Works to Plant Rooms G/F ABWF Works to Plant Rooms 1/F ABWF Works to Plant Rooms 2/F ABWF Works to Plant Rooms 3/F ABWF Works to Office and Corridors G/F ABWF Works to Office and Corridors 1/F ABWF Works to Office and Corridors 2/F ABWF Works to Office and Corridors 3/F ABWF Works to Toilets G/F ABWF Works to Toilets G/F ABWF Works to Toilets 3/F External Cladding and Wall Plastering ABWF second fix & final fix  E&M Installation - 1st fix - G/F                                                                                                                                                                                                         | 48<br>60<br>60<br>60<br>60<br>133<br>118<br>130<br>92<br>142<br>142<br>98<br>97<br>69 | 50%<br>95%<br>85%<br>85%<br>85%<br>95%<br>85%<br>85%<br>85%<br>20%                                                           |
| A1010  Date 9 - C&ED Building & E  BWF Works  ACED1010  ACED1020  ACED1021  ACED1022  ACED1033  ACED1031  ACED1032  ACED1033  ACED1040  ACED1041  ACED1042  ACED1040  ACED1070  &M Works  Installation  G/F  C&EDB-GF1020                                                                   | Door and Window Frames  ABWF Works to Plant Rooms G/F  ABWF Works to Plant Rooms 1/F  ABWF Works to Plant Rooms 2/F  ABWF Works to Plant Rooms 3/F  ABWF Works to Office and Corridors G/F  ABWF Works to Office and Corridors 1/F  ABWF Works to Office and Corridors 2/F  ABWF Works to Office and Corridors 3/F  ABWF Works to Toilets G/F  ABWF Works to Toilets 2/F  ABWF Works to Toilets 3/F  External Cladding and Wall Plastering  ABWF second fix & final fix  E&M Installation - 1st fix - G/F  E&M Installation - 2nd fix - G/F                                                                                                                                                          | 48<br>60<br>60<br>60<br>60<br>133<br>118<br>130<br>92<br>142<br>142<br>98<br>97<br>69 | 50%<br>95%<br>85%<br>85%<br>85%<br>95%<br>85%<br>85%<br>85%<br>95%<br>85%<br>85%<br>85%<br>85%<br>85%                        |
| A1010  Date 9 - C&ED Building & E  BWF Works  ACED1010  ACED1020  ACED1021  ACED1022  ACED1033  ACED1031  ACED1032  ACED1033  ACED1040  ACED1041  ACED1042  ACED1060  ACED1070  &M Works  Installation  G/F  C&EDB-GF1010  C&EDB-GF1030  C&EDB-GF1070                                       | Door and Window Frames  ABWF Works to Plant Rooms G/F  ABWF Works to Plant Rooms 1/F  ABWF Works to Plant Rooms 2/F  ABWF Works to Plant Rooms 3/F  ABWF Works to Office and Corridors G/F  ABWF Works to Office and Corridors 1/F  ABWF Works to Office and Corridors 2/F  ABWF Works to Office and Corridors 3/F  ABWF Works to Toilets G/F  ABWF Works to Toilets 2/F  ABWF Works to Toilets 3/F  External Cladding and Wall Plastering  ABWF second fix & final fix  E&M Installation - 1st fix - G/F  E&M Installation - Final fix - G/F  Installation by CLP - CLP Tx Room - G/F                                                                                                               | 48<br>60<br>60<br>60<br>60<br>133<br>118<br>130<br>92<br>142<br>142<br>98<br>97<br>69 | 50%<br>95%<br>85%<br>85%<br>85%<br>85%<br>85%<br>85%<br>85%<br>85%<br>85%<br>8                                               |
| A1010  Date 9 - C&ED Building & E  BWF Works  ACED1010  ACED1020  ACED1021  ACED1022  ACED1033  ACED1031  ACED1032  ACED1033  ACED1040  ACED1041  ACED1042  ACED1040  ACED1070  &M Works  Installation  G/F  C&EDB-GF1020  C&EDB-GF1030  C&EDB-GF1070  C&EDB-GF1080                         | Door and Window Frames  ABWF Works to Plant Rooms G/F  ABWF Works to Plant Rooms 1/F  ABWF Works to Plant Rooms 2/F  ABWF Works to Plant Rooms 3/F  ABWF Works to Office and Corridors G/F  ABWF Works to Office and Corridors 1/F  ABWF Works to Office and Corridors 2/F  ABWF Works to Office and Corridors 3/F  ABWF Works to Toilets G/F  ABWF Works to Toilets G/F  ABWF Works to Toilets 3/F  External Cladding and Wall Plastering  ABWF second fix & final fix  E&M Installation - 1st fix - G/F  E&M Installation - Final fix - G/F  Installation by CLP - CLPTx Room - G/F  Wiring Inspection with CLP                                                                                    | 48<br>60<br>60<br>60<br>60<br>133<br>118<br>130<br>92<br>142<br>142<br>98<br>97<br>69 | 50%<br>95%<br>85%<br>85%<br>85%<br>85%<br>85%<br>85%<br>85%<br>85%<br>85%<br>65%<br>20%                                      |
| A1010  Date 9 - C&ED Building & E  BWF Works  ACED1010  ACED1020  ACED1021  ACED1022  ACED1033  ACED1031  ACED1032  ACED1033  ACED1040  ACED1041  ACED1042  ACED1040  ACED1060  ACED1070  &M Works  Installation  G/F  C&EDB-GF1020  C&EDB-GF1030  C&EDB-GF1030  C&EDB-GF1090  C&EDB-GF1090 | Door and Window Frames  ABWF Works to Plant Rooms G/F  ABWF Works to Plant Rooms 1/F  ABWF Works to Plant Rooms 2/F  ABWF Works to Plant Rooms 3/F  ABWF Works to Office and Corridors G/F  ABWF Works to Office and Corridors 1/F  ABWF Works to Office and Corridors 2/F  ABWF Works to Office and Corridors 3/F  ABWF Works to Toilets G/F  ABWF Works to Toilets 2/F  ABWF Works to Toilets 3/F  External Cladding and Wall Plastering  ABWF second fix & final fix  E&M Installation - 1st fix - G/F  E&M Installation - Final fix - G/F  Installation by CLP - CLPTx Room - G/F  Wiring Inspection with CLP  Power On Energization by CLP                                                      | 48<br>60<br>60<br>60<br>60<br>133<br>118<br>130<br>92<br>142<br>142<br>98<br>97<br>69 | 50%<br>95%<br>85%<br>85%<br>85%<br>85%<br>85%<br>85%<br>85%<br>85%<br>65%<br>20%                                             |
| A1010  Date 9 - C&ED Building & E  BWF Works  ACED1010  ACED1020  ACED1021  ACED1022  ACED1030  ACED1031  ACED1032  ACED1033  ACED1033  ACED1040  ACED1041  ACED1042  ACED1040  ACED1070  &M Works  Installation  G/F  C&EDB-GF1010  C&EDB-GF1020  C&EDB-GF1030  C&EDB-GF1090  C&EDB-GF1120 | Door and Window Frames  ABWF Works to Plant Rooms G/F  ABWF Works to Plant Rooms 1/F  ABWF Works to Plant Rooms 2/F  ABWF Works to Plant Rooms 3/F  ABWF Works to Office and Corridors G/F  ABWF Works to Office and Corridors 1/F  ABWF Works to Office and Corridors 3/F  ABWF Works to Office and Corridors 3/F  ABWF Works to Toilets G/F  ABWF Works to Toilets G/F  ABWF Works to Toilets 3/F  External Cladding and Wall Plastering  ABWF second fix & final fix  E&M Installation - 1st fix - G/F  E&M Installation - 2nd fix - G/F  Installation by CLP - CLP Tx Room - G/F  Wiring Inspection with CLP  Power On Energization by CLP  E&M Installation - Generator & Fuel Tank Rooms - G/F | 48<br>60<br>60<br>60<br>60<br>133<br>118<br>130<br>92<br>142<br>142<br>98<br>97<br>69 | 50%<br>95%<br>85%<br>85%<br>85%<br>85%<br>85%<br>85%<br>85%<br>95%<br>85%<br>66%<br>20%<br>97%<br>88%<br>75%<br>100%<br>100% |
| A1010  Date 9 - C&ED Building & E  BWF Works  ACED1010  ACED1020  ACED1021  ACED1022  ACED1033  ACED1031  ACED1032  ACED1033  ACED1040  ACED1041  ACED1042  ACED1040  ACED1060  ACED1070  &M Works  Installation  G/F  C&EDB-GF1020  C&EDB-GF1030  C&EDB-GF1030  C&EDB-GF1090  C&EDB-GF1090 | Door and Window Frames  ABWF Works to Plant Rooms G/F  ABWF Works to Plant Rooms 1/F  ABWF Works to Plant Rooms 2/F  ABWF Works to Plant Rooms 3/F  ABWF Works to Office and Corridors G/F  ABWF Works to Office and Corridors 1/F  ABWF Works to Office and Corridors 2/F  ABWF Works to Office and Corridors 3/F  ABWF Works to Toilets G/F  ABWF Works to Toilets 2/F  ABWF Works to Toilets 3/F  External Cladding and Wall Plastering  ABWF second fix & final fix  E&M Installation - 1st fix - G/F  E&M Installation - Final fix - G/F  Installation by CLP - CLPTx Room - G/F  Wiring Inspection with CLP  Power On Energization by CLP                                                      | 48<br>60<br>60<br>60<br>60<br>133<br>118<br>130<br>92<br>142<br>142<br>98<br>97<br>69 | 50%<br>95%<br>85%<br>85%<br>85%<br>85%<br>85%<br>85%<br>85%<br>85%<br>65%<br>20%                                             |