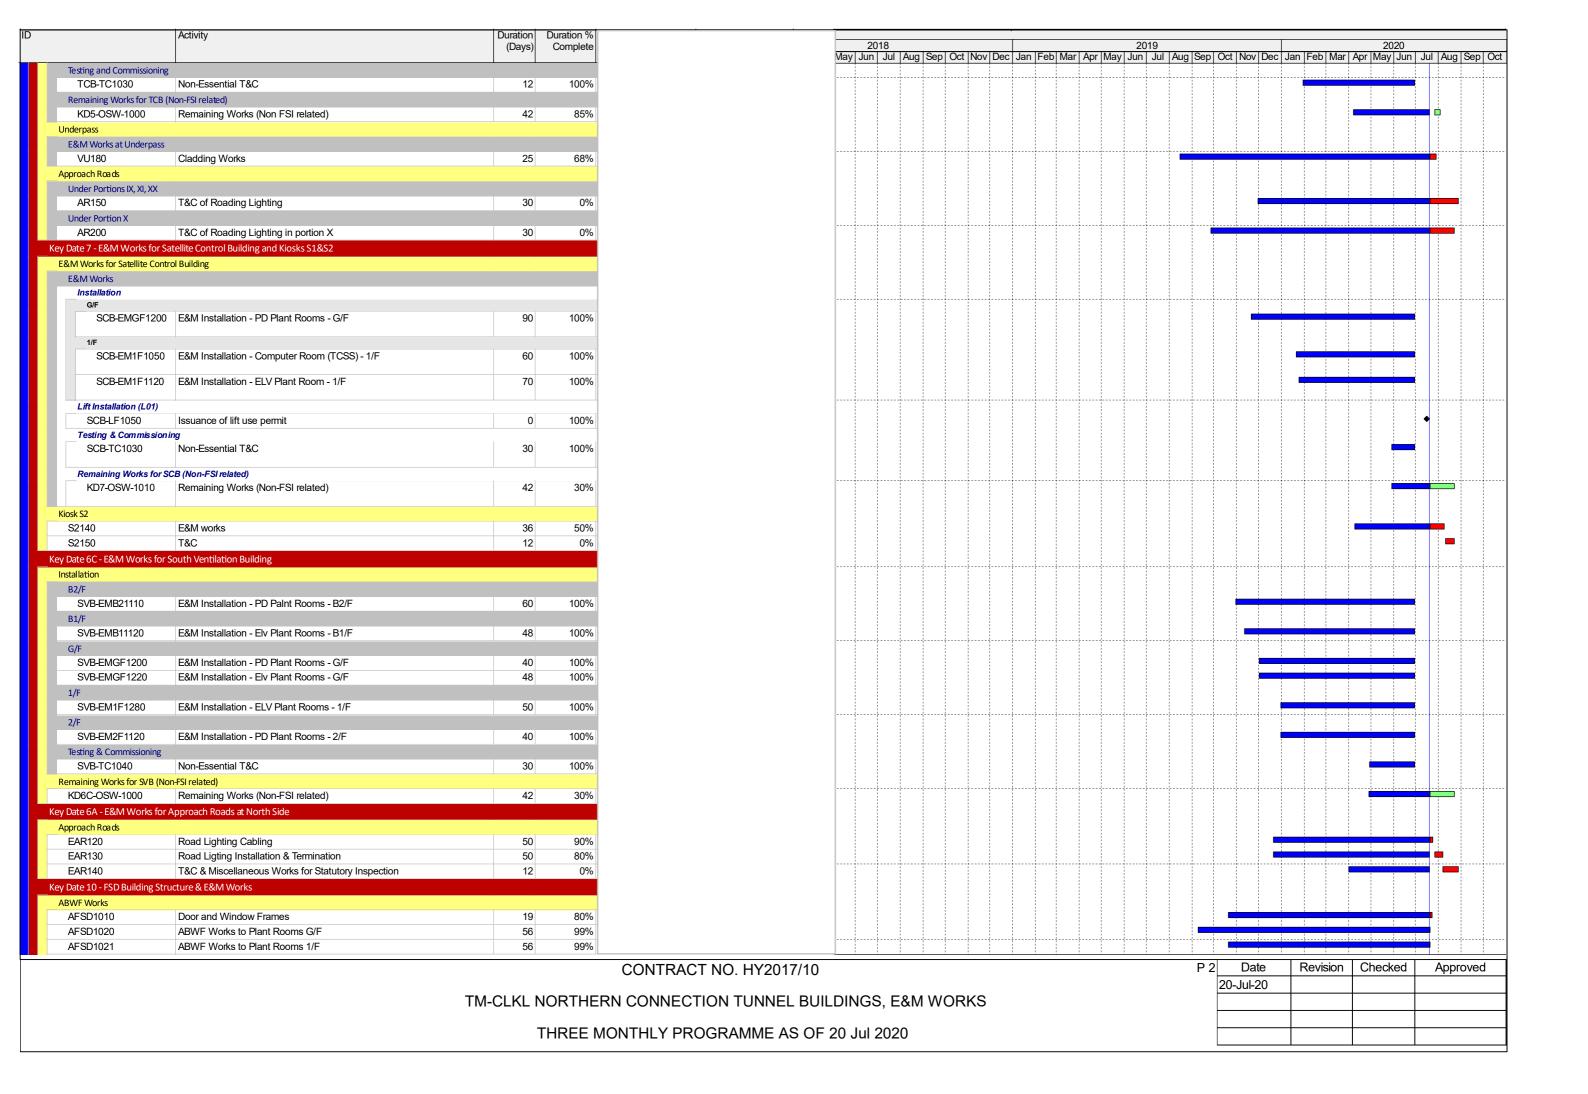

|                                                                                                                                                                                                                                                                                             | Activity                                                                                                                                                                                                                                                                                                                                                                                                                                                                                                                                                                                                                                                                                             | Duration<br>(Days)                                                                    | Duration %<br>Complete                                                                                                       |
|---------------------------------------------------------------------------------------------------------------------------------------------------------------------------------------------------------------------------------------------------------------------------------------------|------------------------------------------------------------------------------------------------------------------------------------------------------------------------------------------------------------------------------------------------------------------------------------------------------------------------------------------------------------------------------------------------------------------------------------------------------------------------------------------------------------------------------------------------------------------------------------------------------------------------------------------------------------------------------------------------------|---------------------------------------------------------------------------------------|------------------------------------------------------------------------------------------------------------------------------|
| AFSD1030                                                                                                                                                                                                                                                                                    | ABWF Works to Office and Corridors G/F                                                                                                                                                                                                                                                                                                                                                                                                                                                                                                                                                                                                                                                               | 124                                                                                   | 99%                                                                                                                          |
| AFSD1031                                                                                                                                                                                                                                                                                    | ABWF Works to Office and Corridors 1/F                                                                                                                                                                                                                                                                                                                                                                                                                                                                                                                                                                                                                                                               | 124                                                                                   | 99%                                                                                                                          |
| AFSD1040                                                                                                                                                                                                                                                                                    | ABWF Works to Toilets G/F                                                                                                                                                                                                                                                                                                                                                                                                                                                                                                                                                                                                                                                                            | 136                                                                                   | 99%                                                                                                                          |
| AFSD1060                                                                                                                                                                                                                                                                                    | External Cladding and Wall Plastering                                                                                                                                                                                                                                                                                                                                                                                                                                                                                                                                                                                                                                                                | 101                                                                                   | 88%                                                                                                                          |
| AFSD1070                                                                                                                                                                                                                                                                                    | ABWF second fix & final fix                                                                                                                                                                                                                                                                                                                                                                                                                                                                                                                                                                                                                                                                          | 73                                                                                    | 78%                                                                                                                          |
| &M Works                                                                                                                                                                                                                                                                                    |                                                                                                                                                                                                                                                                                                                                                                                                                                                                                                                                                                                                                                                                                                      |                                                                                       |                                                                                                                              |
| Installation                                                                                                                                                                                                                                                                                |                                                                                                                                                                                                                                                                                                                                                                                                                                                                                                                                                                                                                                                                                                      |                                                                                       |                                                                                                                              |
| G/F                                                                                                                                                                                                                                                                                         |                                                                                                                                                                                                                                                                                                                                                                                                                                                                                                                                                                                                                                                                                                      |                                                                                       |                                                                                                                              |
| FSDB-EMGF1160                                                                                                                                                                                                                                                                               | E&M Installation - Elv Plant Rooms - G/F                                                                                                                                                                                                                                                                                                                                                                                                                                                                                                                                                                                                                                                             | 50                                                                                    | 85%                                                                                                                          |
| FSDB-EM1F1140                                                                                                                                                                                                                                                                               | E&M Installation - PD Plant Rooms - 1/F                                                                                                                                                                                                                                                                                                                                                                                                                                                                                                                                                                                                                                                              | 60                                                                                    | 85%                                                                                                                          |
| Testing and Commissioning                                                                                                                                                                                                                                                                   | · · · · · · · · · · · · · · · · · · ·                                                                                                                                                                                                                                                                                                                                                                                                                                                                                                                                                                                                                                                                |                                                                                       | 200/                                                                                                                         |
| FSDB-TC1030                                                                                                                                                                                                                                                                                 | Non-Essential T&C                                                                                                                                                                                                                                                                                                                                                                                                                                                                                                                                                                                                                                                                                    | 30                                                                                    | 80%                                                                                                                          |
| Statutory Inspections and ap                                                                                                                                                                                                                                                                |                                                                                                                                                                                                                                                                                                                                                                                                                                                                                                                                                                                                                                                                                                      |                                                                                       | 20/                                                                                                                          |
| FSDB-SI1040                                                                                                                                                                                                                                                                                 | Submit WWO46 Part IV for PD                                                                                                                                                                                                                                                                                                                                                                                                                                                                                                                                                                                                                                                                          | 0                                                                                     | 0%                                                                                                                           |
| FSDB-SI1060                                                                                                                                                                                                                                                                                 | WSD inspection of Plumbing Installation (PL)                                                                                                                                                                                                                                                                                                                                                                                                                                                                                                                                                                                                                                                         | 4                                                                                     | 0%                                                                                                                           |
| FSDB-SI1070                                                                                                                                                                                                                                                                                 | WSD inspection of Plumbing Installation (FS)                                                                                                                                                                                                                                                                                                                                                                                                                                                                                                                                                                                                                                                         | 4                                                                                     | 0%                                                                                                                           |
| FSDB-SI1080                                                                                                                                                                                                                                                                                 | Water Samples Test                                                                                                                                                                                                                                                                                                                                                                                                                                                                                                                                                                                                                                                                                   | 24                                                                                    | 0%                                                                                                                           |
| FSDB-SI1090                                                                                                                                                                                                                                                                                 | Obtain Water Certificate and water supply connection - FS                                                                                                                                                                                                                                                                                                                                                                                                                                                                                                                                                                                                                                            | 4                                                                                     | 0%                                                                                                                           |
| FSDB-SI1100                                                                                                                                                                                                                                                                                 | Obtain Water Certificate and water supply connection - PL                                                                                                                                                                                                                                                                                                                                                                                                                                                                                                                                                                                                                                            | 4                                                                                     | 0%                                                                                                                           |
| FSDB-SI1120                                                                                                                                                                                                                                                                                 | FSD Inspection                                                                                                                                                                                                                                                                                                                                                                                                                                                                                                                                                                                                                                                                                       | 12                                                                                    | 0%                                                                                                                           |
| FSDB-SI1130                                                                                                                                                                                                                                                                                 | Obtain FSI Certificate FS 172                                                                                                                                                                                                                                                                                                                                                                                                                                                                                                                                                                                                                                                                        | 0                                                                                     | 0%                                                                                                                           |
| FSDB-SI1140                                                                                                                                                                                                                                                                                 | KD10 Achieved                                                                                                                                                                                                                                                                                                                                                                                                                                                                                                                                                                                                                                                                                        | 0                                                                                     | 0%                                                                                                                           |
| Date 7A - E&M Works for                                                                                                                                                                                                                                                                     | Approach Roads at South Side                                                                                                                                                                                                                                                                                                                                                                                                                                                                                                                                                                                                                                                                         |                                                                                       |                                                                                                                              |
| pproach Roads                                                                                                                                                                                                                                                                               |                                                                                                                                                                                                                                                                                                                                                                                                                                                                                                                                                                                                                                                                                                      |                                                                                       |                                                                                                                              |
| EAR180                                                                                                                                                                                                                                                                                      | Road Lighting Cabling (VIa)                                                                                                                                                                                                                                                                                                                                                                                                                                                                                                                                                                                                                                                                          | 18                                                                                    | 80%                                                                                                                          |
| EAR190                                                                                                                                                                                                                                                                                      | Road Ligting Installation & Termination                                                                                                                                                                                                                                                                                                                                                                                                                                                                                                                                                                                                                                                              | 18                                                                                    | 60%                                                                                                                          |
| EAR200                                                                                                                                                                                                                                                                                      | T&C                                                                                                                                                                                                                                                                                                                                                                                                                                                                                                                                                                                                                                                                                                  | 12                                                                                    | 0%                                                                                                                           |
| unnel                                                                                                                                                                                                                                                                                       |                                                                                                                                                                                                                                                                                                                                                                                                                                                                                                                                                                                                                                                                                                      |                                                                                       |                                                                                                                              |
| Remaining Works for Tunne                                                                                                                                                                                                                                                                   | el (CH2500 - 1800)                                                                                                                                                                                                                                                                                                                                                                                                                                                                                                                                                                                                                                                                                   |                                                                                       |                                                                                                                              |
|                                                                                                                                                                                                                                                                                             |                                                                                                                                                                                                                                                                                                                                                                                                                                                                                                                                                                                                                                                                                                      |                                                                                       | 40 000/                                                                                                                      |
| A1010                                                                                                                                                                                                                                                                                       | Remaining Works (Non FSI related)                                                                                                                                                                                                                                                                                                                                                                                                                                                                                                                                                                                                                                                                    | 98                                                                                    | 48.98%                                                                                                                       |
| -                                                                                                                                                                                                                                                                                           | , ,                                                                                                                                                                                                                                                                                                                                                                                                                                                                                                                                                                                                                                                                                                  | 98                                                                                    | 48.98%                                                                                                                       |
| A1010                                                                                                                                                                                                                                                                                       | , ,                                                                                                                                                                                                                                                                                                                                                                                                                                                                                                                                                                                                                                                                                                  | 98                                                                                    | 46.96%                                                                                                                       |
| A1010  Date 9 - C&ED Building & E                                                                                                                                                                                                                                                           | , ,                                                                                                                                                                                                                                                                                                                                                                                                                                                                                                                                                                                                                                                                                                  | 98                                                                                    | 48.98%                                                                                                                       |
| A1010  Date 9 - C&ED Building & E BWF Works                                                                                                                                                                                                                                                 | &M Works                                                                                                                                                                                                                                                                                                                                                                                                                                                                                                                                                                                                                                                                                             |                                                                                       |                                                                                                                              |
| A1010 Date 9 - C&ED Building & E BWF Works ACED1010                                                                                                                                                                                                                                         | E&M Works  Door and Window Frames                                                                                                                                                                                                                                                                                                                                                                                                                                                                                                                                                                                                                                                                    | 48                                                                                    | 50%                                                                                                                          |
| A1010 Date 9 - C&ED Building & E BWF Works ACED1010 ACED1020                                                                                                                                                                                                                                | Door and Window Frames ABWF Works to Plant Rooms G/F                                                                                                                                                                                                                                                                                                                                                                                                                                                                                                                                                                                                                                                 | 48 60                                                                                 | 50%<br>95%                                                                                                                   |
| A1010  Date 9 - C&ED Building & E  BWF Works  ACED1010  ACED1020  ACED1021                                                                                                                                                                                                                  | Door and Window Frames  ABWF Works to Plant Rooms G/F  ABWF Works to Plant Rooms 1/F                                                                                                                                                                                                                                                                                                                                                                                                                                                                                                                                                                                                                 | 48<br>60<br>60                                                                        | 50%<br>95%<br>85%                                                                                                            |
| A1010  Date 9 - C&ED Building & E  BWF Works  ACED1010  ACED1020  ACED1021  ACED1022                                                                                                                                                                                                        | Door and Window Frames  ABWF Works to Plant Rooms G/F  ABWF Works to Plant Rooms 1/F  ABWF Works to Plant Rooms 2/F                                                                                                                                                                                                                                                                                                                                                                                                                                                                                                                                                                                  | 48<br>60<br>60<br>60                                                                  | 50%<br>95%<br>85%<br>85%                                                                                                     |
| A1010  Date 9 - C&ED Building & E  BWF Works  ACED1010  ACED1020  ACED1021  ACED1022  ACED1023                                                                                                                                                                                              | Door and Window Frames  ABWF Works to Plant Rooms G/F  ABWF Works to Plant Rooms 1/F  ABWF Works to Plant Rooms 2/F  ABWF Works to Plant Rooms 3/F                                                                                                                                                                                                                                                                                                                                                                                                                                                                                                                                                   | 48<br>60<br>60<br>60<br>60                                                            | 50%<br>95%<br>85%<br>85%                                                                                                     |
| A1010  Date 9 - C&ED Building & E  BWF Works  ACED1010  ACED1020  ACED1021  ACED1022  ACED1023  ACED1030                                                                                                                                                                                    | Door and Window Frames  ABWF Works to Plant Rooms G/F  ABWF Works to Plant Rooms 1/F  ABWF Works to Plant Rooms 2/F  ABWF Works to Plant Rooms 3/F  ABWF Works to Office and Corridors G/F                                                                                                                                                                                                                                                                                                                                                                                                                                                                                                           | 48<br>60<br>60<br>60<br>60<br>60                                                      | 50%<br>95%<br>85%<br>85%<br>85%                                                                                              |
| A1010  Date 9 - C&ED Building & B  BWF Works  ACED1010  ACED1020  ACED1021  ACED1022  ACED1023  ACED1030  ACED1031                                                                                                                                                                          | Door and Window Frames ABWF Works to Plant Rooms G/F ABWF Works to Plant Rooms 1/F ABWF Works to Plant Rooms 2/F ABWF Works to Plant Rooms 3/F ABWF Works to Office and Corridors G/F ABWF Works to Office and Corridors 1/F                                                                                                                                                                                                                                                                                                                                                                                                                                                                         | 48<br>60<br>60<br>60<br>60<br>133<br>118                                              | 50%<br>95%<br>85%<br>85%<br>85%<br>95%                                                                                       |
| A1010  Date 9 - C&ED Building & E  BWF Works  ACED1010  ACED1020  ACED1021  ACED1022  ACED1023  ACED1030  ACED1031  ACED1032                                                                                                                                                                | Door and Window Frames ABWF Works to Plant Rooms G/F ABWF Works to Plant Rooms 1/F ABWF Works to Plant Rooms 2/F ABWF Works to Plant Rooms 3/F ABWF Works to Office and Corridors G/F ABWF Works to Office and Corridors 1/F ABWF Works to Office and Corridors 2/F                                                                                                                                                                                                                                                                                                                                                                                                                                  | 48<br>60<br>60<br>60<br>60<br>133<br>118                                              | 50%<br>95%<br>85%<br>85%<br>95%<br>85%<br>85%                                                                                |
| A1010  Date 9 - C&ED Building & E  BWF Works  ACED1010  ACED1020  ACED1021  ACED1022  ACED1023  ACED1030  ACED1031  ACED1032  ACED1032  ACED1032  ACED1032  ACED1033                                                                                                                        | Door and Window Frames  ABWF Works to Plant Rooms G/F  ABWF Works to Plant Rooms 1/F  ABWF Works to Plant Rooms 2/F  ABWF Works to Plant Rooms 3/F  ABWF Works to Office and Corridors G/F  ABWF Works to Office and Corridors 1/F  ABWF Works to Office and Corridors 2/F  ABWF Works to Office and Corridors 3/F                                                                                                                                                                                                                                                                                                                                                                                   | 48<br>60<br>60<br>60<br>60<br>133<br>118<br>130<br>92                                 | 50%<br>95%<br>85%<br>85%<br>85%<br>95%<br>85%<br>85%                                                                         |
| A1010  Date 9 - C&ED Building & E  BWF Works  ACED1010  ACED1020  ACED1021  ACED1022  ACED1023  ACED1030  ACED1031  ACED1032  ACED1032  ACED1033  ACED1033  ACED1033  ACED1040                                                                                                              | Door and Window Frames  ABWF Works to Plant Rooms G/F  ABWF Works to Plant Rooms 1/F  ABWF Works to Plant Rooms 2/F  ABWF Works to Plant Rooms 3/F  ABWF Works to Office and Corridors G/F  ABWF Works to Office and Corridors 1/F  ABWF Works to Office and Corridors 2/F  ABWF Works to Office and Corridors 3/F  ABWF Works to Office and Corridors 3/F  ABWF Works to Toilets G/F                                                                                                                                                                                                                                                                                                                | 48<br>60<br>60<br>60<br>60<br>133<br>118<br>130<br>92                                 | 50%<br>95%<br>85%<br>85%<br>85%<br>95%<br>85%<br>85%<br>85%                                                                  |
| A1010  Date 9 - C&ED Building & E  BWF Works  ACED1010  ACED1020  ACED1021  ACED1022  ACED1023  ACED1030  ACED1031  ACED1032  ACED1033  ACED1033  ACED1040  ACED1041                                                                                                                        | Door and Window Frames  ABWF Works to Plant Rooms G/F  ABWF Works to Plant Rooms 1/F  ABWF Works to Plant Rooms 2/F  ABWF Works to Plant Rooms 3/F  ABWF Works to Office and Corridors G/F  ABWF Works to Office and Corridors 1/F  ABWF Works to Office and Corridors 2/F  ABWF Works to Office and Corridors 3/F  ABWF Works to Toilets G/F  ABWF Works to Toilets C/F                                                                                                                                                                                                                                                                                                                             | 48<br>60<br>60<br>60<br>60<br>133<br>118<br>130<br>92<br>142                          | 50%<br>95%<br>85%<br>85%<br>85%<br>95%<br>85%<br>85%<br>85%                                                                  |
| A1010  Date 9 - C&ED Building & E  BWF Works  ACED1010  ACED1020  ACED1021  ACED1022  ACED1023  ACED1030  ACED1031  ACED1032  ACED1032  ACED1034  ACED1040  ACED1041  ACED1041                                                                                                              | Door and Window Frames  ABWF Works to Plant Rooms G/F  ABWF Works to Plant Rooms 1/F  ABWF Works to Plant Rooms 2/F  ABWF Works to Plant Rooms 3/F  ABWF Works to Office and Corridors G/F  ABWF Works to Office and Corridors 1/F  ABWF Works to Office and Corridors 2/F  ABWF Works to Office and Corridors 3/F  ABWF Works to Toilets G/F  ABWF Works to Toilets G/F  ABWF Works to Toilets 2/F  ABWF Works to Toilets 3/F                                                                                                                                                                                                                                                                       | 48<br>60<br>60<br>60<br>60<br>133<br>118<br>130<br>92<br>142<br>142<br>98             | 50%<br>95%<br>85%<br>85%<br>85%<br>95%<br>85%<br>85%<br>85%<br>85%                                                           |
| A1010  Date 9 - C&ED Building & E  BWF Works  ACED1010  ACED1020  ACED1021  ACED1022  ACED1023  ACED1030  ACED1031  ACED1032  ACED1032  ACED1040  ACED1041  ACED1041  ACED1042  ACED1040                                                                                                    | Door and Window Frames  ABWF Works to Plant Rooms G/F  ABWF Works to Plant Rooms 1/F  ABWF Works to Plant Rooms 2/F  ABWF Works to Plant Rooms 3/F  ABWF Works to Office and Corridors G/F  ABWF Works to Office and Corridors 1/F  ABWF Works to Office and Corridors 2/F  ABWF Works to Office and Corridors 3/F  ABWF Works to Toilets G/F  ABWF Works to Toilets G/F  ABWF Works to Toilets 3/F  External Cladding and Wall Plastering                                                                                                                                                                                                                                                           | 48<br>60<br>60<br>60<br>60<br>133<br>118<br>130<br>92<br>142<br>142<br>98             | 50%<br>95%<br>85%<br>85%<br>85%<br>95%<br>85%<br>85%<br>85%<br>85%<br>65%                                                    |
| A1010  Date 9 - C&ED Building & E  BWF Works  ACED1010  ACED1020  ACED1021  ACED1022  ACED1033  ACED1031  ACED1032  ACED1033  ACED1033  ACED1040  ACED1041  ACED1042  ACED1042  ACED1040  ACED1040  ACED1040  ACED1040  ACED1040  ACED1070                                                  | Door and Window Frames  ABWF Works to Plant Rooms G/F  ABWF Works to Plant Rooms 1/F  ABWF Works to Plant Rooms 2/F  ABWF Works to Plant Rooms 3/F  ABWF Works to Office and Corridors G/F  ABWF Works to Office and Corridors 1/F  ABWF Works to Office and Corridors 2/F  ABWF Works to Office and Corridors 3/F  ABWF Works to Toilets G/F  ABWF Works to Toilets G/F  ABWF Works to Toilets 3/F  External Cladding and Wall Plastering                                                                                                                                                                                                                                                           | 48<br>60<br>60<br>60<br>60<br>133<br>118<br>130<br>92<br>142<br>142<br>98             | 50%<br>95%<br>85%<br>85%<br>85%<br>95%<br>85%<br>85%<br>85%<br>85%<br>65%                                                    |
| A1010  Date 9 - C&ED Building & E  BWF Works  ACED1010  ACED1020  ACED1021  ACED1022  ACED1033  ACED1031  ACED1032  ACED1033  ACED1033  ACED1040  ACED1041  ACED1042  ACED1040  ACED1040  ACED1070  &M Works                                                                                | Door and Window Frames  ABWF Works to Plant Rooms G/F  ABWF Works to Plant Rooms 1/F  ABWF Works to Plant Rooms 2/F  ABWF Works to Plant Rooms 3/F  ABWF Works to Office and Corridors G/F  ABWF Works to Office and Corridors 1/F  ABWF Works to Office and Corridors 2/F  ABWF Works to Office and Corridors 3/F  ABWF Works to Toilets G/F  ABWF Works to Toilets G/F  ABWF Works to Toilets 3/F  External Cladding and Wall Plastering                                                                                                                                                                                                                                                           | 48<br>60<br>60<br>60<br>60<br>133<br>118<br>130<br>92<br>142<br>142<br>98             | 50%<br>95%<br>85%<br>85%<br>85%<br>95%<br>85%<br>85%<br>85%<br>85%<br>65%                                                    |
| A1010  Date 9 - C&ED Building & E  BWF Works  ACED1010  ACED1020  ACED1021  ACED1022  ACED1033  ACED1031  ACED1032  ACED1033  ACED1040  ACED1040  ACED1040  ACED1040  ACED1040  ACED1070  &M Works  Installation                                                                            | Door and Window Frames  ABWF Works to Plant Rooms G/F  ABWF Works to Plant Rooms 1/F  ABWF Works to Plant Rooms 2/F  ABWF Works to Plant Rooms 3/F  ABWF Works to Office and Corridors G/F  ABWF Works to Office and Corridors 1/F  ABWF Works to Office and Corridors 2/F  ABWF Works to Office and Corridors 3/F  ABWF Works to Toilets G/F  ABWF Works to Toilets G/F  ABWF Works to Toilets 3/F  External Cladding and Wall Plastering                                                                                                                                                                                                                                                           | 48<br>60<br>60<br>60<br>60<br>133<br>118<br>130<br>92<br>142<br>142<br>98             | 50%<br>95%<br>85%<br>85%<br>85%<br>95%<br>85%<br>85%<br>85%<br>85%<br>65%                                                    |
| A1010  Date 9 - C&ED Building & E  BWF Works  ACED1010  ACED1020  ACED1021  ACED1022  ACED1033  ACED1031  ACED1032  ACED1033  ACED1040  ACED1040  ACED1040  ACED1040  ACED1040  ACED1070  &M Works  Installation  G/F                                                                       | Door and Window Frames  ABWF Works to Plant Rooms G/F  ABWF Works to Plant Rooms 1/F  ABWF Works to Plant Rooms 2/F  ABWF Works to Plant Rooms 3/F  ABWF Works to Office and Corridors G/F  ABWF Works to Office and Corridors 1/F  ABWF Works to Office and Corridors 2/F  ABWF Works to Office and Corridors 3/F  ABWF Works to Toilets G/F  ABWF Works to Toilets 3/F  External Cladding and Wall Plastering  ABWF second fix & final fix                                                                                                                                                                                                                                                         | 48<br>60<br>60<br>60<br>60<br>133<br>118<br>130<br>92<br>142<br>142<br>98<br>97       | 50%<br>95%<br>85%<br>85%<br>85%<br>95%<br>85%<br>85%<br>85%<br>20%                                                           |
| A1010  Date 9 - C&ED Building & E  BWF Works  ACED1010  ACED1020  ACED1021  ACED1022  ACED1033  ACED1031  ACED1032  ACED1033  ACED1040  ACED1040  ACED1040  ACED1040  ACED1040  ACED1070  &M Works  Installation  G/F  C&EDB-GF1010                                                         | Door and Window Frames ABWF Works to Plant Rooms G/F ABWF Works to Plant Rooms 1/F ABWF Works to Plant Rooms 2/F ABWF Works to Plant Rooms 3/F ABWF Works to Office and Corridors G/F ABWF Works to Office and Corridors 1/F ABWF Works to Office and Corridors 2/F ABWF Works to Office and Corridors 3/F ABWF Works to Toilets G/F ABWF Works to Toilets G/F ABWF Works to Toilets 3/F External Cladding and Wall Plastering ABWF second fix & final fix  E&M Installation - 1st fix - G/F                                                                                                                                                                                                         | 48<br>60<br>60<br>60<br>60<br>133<br>118<br>130<br>92<br>142<br>142<br>98<br>97<br>69 | 50%<br>95%<br>85%<br>85%<br>85%<br>95%<br>85%<br>85%<br>85%<br>20%                                                           |
| A1010  Date 9 - C&ED Building & E  BWF Works  ACED1010  ACED1020  ACED1021  ACED1022  ACED1033  ACED1031  ACED1032  ACED1033  ACED1040  ACED1041  ACED1042  ACED1040  ACED1070  &M Works  Installation  G/F  C&EDB-GF1020                                                                   | Door and Window Frames  ABWF Works to Plant Rooms G/F  ABWF Works to Plant Rooms 1/F  ABWF Works to Plant Rooms 2/F  ABWF Works to Plant Rooms 3/F  ABWF Works to Office and Corridors G/F  ABWF Works to Office and Corridors 1/F  ABWF Works to Office and Corridors 2/F  ABWF Works to Office and Corridors 3/F  ABWF Works to Toilets G/F  ABWF Works to Toilets 2/F  ABWF Works to Toilets 3/F  External Cladding and Wall Plastering  ABWF second fix & final fix  E&M Installation - 1st fix - G/F  E&M Installation - 2nd fix - G/F                                                                                                                                                          | 48<br>60<br>60<br>60<br>60<br>133<br>118<br>130<br>92<br>142<br>142<br>98<br>97<br>69 | 50%<br>95%<br>85%<br>85%<br>85%<br>95%<br>85%<br>85%<br>85%<br>95%<br>85%<br>85%<br>85%<br>85%<br>85%                        |
| A1010  Date 9 - C&ED Building & E  BWF Works  ACED1010  ACED1020  ACED1021  ACED1022  ACED1033  ACED1031  ACED1032  ACED1033  ACED1040  ACED1041  ACED1042  ACED1060  ACED1070  &M Works  Installation  G/F  C&EDB-GF1010  C&EDB-GF1030  C&EDB-GF1070                                       | Door and Window Frames  ABWF Works to Plant Rooms G/F  ABWF Works to Plant Rooms 1/F  ABWF Works to Plant Rooms 2/F  ABWF Works to Plant Rooms 3/F  ABWF Works to Office and Corridors G/F  ABWF Works to Office and Corridors 1/F  ABWF Works to Office and Corridors 2/F  ABWF Works to Office and Corridors 3/F  ABWF Works to Toilets G/F  ABWF Works to Toilets 2/F  ABWF Works to Toilets 3/F  External Cladding and Wall Plastering  ABWF second fix & final fix  E&M Installation - 1st fix - G/F  E&M Installation - Final fix - G/F  Installation by CLP - CLP Tx Room - G/F                                                                                                               | 48<br>60<br>60<br>60<br>60<br>133<br>118<br>130<br>92<br>142<br>142<br>98<br>97<br>69 | 50%<br>95%<br>85%<br>85%<br>85%<br>85%<br>85%<br>85%<br>85%<br>85%<br>85%<br>8                                               |
| A1010  Date 9 - C&ED Building & E  BWF Works  ACED1010  ACED1020  ACED1021  ACED1022  ACED1033  ACED1031  ACED1032  ACED1033  ACED1040  ACED1041  ACED1042  ACED1040  ACED1070  &M Works  Installation  G/F  C&EDB-GF1020  C&EDB-GF1030  C&EDB-GF1070  C&EDB-GF1080                         | Door and Window Frames  ABWF Works to Plant Rooms G/F  ABWF Works to Plant Rooms 1/F  ABWF Works to Plant Rooms 2/F  ABWF Works to Plant Rooms 3/F  ABWF Works to Office and Corridors G/F  ABWF Works to Office and Corridors 1/F  ABWF Works to Office and Corridors 2/F  ABWF Works to Office and Corridors 3/F  ABWF Works to Toilets G/F  ABWF Works to Toilets G/F  ABWF Works to Toilets 3/F  External Cladding and Wall Plastering  ABWF second fix & final fix  E&M Installation - 1st fix - G/F  E&M Installation - Final fix - G/F  Installation by CLP - CLPTx Room - G/F  Wiring Inspection with CLP                                                                                    | 48<br>60<br>60<br>60<br>60<br>133<br>118<br>130<br>92<br>142<br>142<br>98<br>97<br>69 | 50%<br>95%<br>85%<br>85%<br>85%<br>85%<br>85%<br>85%<br>85%<br>85%<br>85%<br>65%<br>20%                                      |
| A1010  Date 9 - C&ED Building & E  BWF Works  ACED1010  ACED1020  ACED1021  ACED1022  ACED1033  ACED1031  ACED1032  ACED1033  ACED1040  ACED1041  ACED1042  ACED1040  ACED1060  ACED1070  &M Works  Installation  G/F  C&EDB-GF1020  C&EDB-GF1030  C&EDB-GF1030  C&EDB-GF1090  C&EDB-GF1090 | Door and Window Frames  ABWF Works to Plant Rooms G/F  ABWF Works to Plant Rooms 1/F  ABWF Works to Plant Rooms 2/F  ABWF Works to Plant Rooms 3/F  ABWF Works to Office and Corridors G/F  ABWF Works to Office and Corridors 1/F  ABWF Works to Office and Corridors 2/F  ABWF Works to Office and Corridors 3/F  ABWF Works to Toilets G/F  ABWF Works to Toilets 2/F  ABWF Works to Toilets 3/F  External Cladding and Wall Plastering  ABWF second fix & final fix  E&M Installation - 1st fix - G/F  E&M Installation - Final fix - G/F  Installation by CLP - CLPTx Room - G/F  Wiring Inspection with CLP  Power On Energization by CLP                                                      | 48<br>60<br>60<br>60<br>60<br>133<br>118<br>130<br>92<br>142<br>142<br>98<br>97<br>69 | 50%<br>95%<br>85%<br>85%<br>85%<br>85%<br>85%<br>85%<br>85%<br>85%<br>65%<br>20%                                             |
| A1010  Date 9 - C&ED Building & E  BWF Works  ACED1010  ACED1020  ACED1021  ACED1022  ACED1030  ACED1031  ACED1032  ACED1033  ACED1033  ACED1040  ACED1041  ACED1042  ACED1040  ACED1070  &M Works  Installation  G/F  C&EDB-GF1010  C&EDB-GF1020  C&EDB-GF1030  C&EDB-GF1090  C&EDB-GF1120 | Door and Window Frames  ABWF Works to Plant Rooms G/F  ABWF Works to Plant Rooms 1/F  ABWF Works to Plant Rooms 2/F  ABWF Works to Plant Rooms 3/F  ABWF Works to Office and Corridors G/F  ABWF Works to Office and Corridors 1/F  ABWF Works to Office and Corridors 3/F  ABWF Works to Office and Corridors 3/F  ABWF Works to Toilets G/F  ABWF Works to Toilets G/F  ABWF Works to Toilets 3/F  External Cladding and Wall Plastering  ABWF second fix & final fix  E&M Installation - 1st fix - G/F  E&M Installation - 2nd fix - G/F  Installation by CLP - CLP Tx Room - G/F  Wiring Inspection with CLP  Power On Energization by CLP  E&M Installation - Generator & Fuel Tank Rooms - G/F | 48<br>60<br>60<br>60<br>60<br>133<br>118<br>130<br>92<br>142<br>142<br>98<br>97<br>69 | 50%<br>95%<br>85%<br>85%<br>85%<br>85%<br>85%<br>85%<br>85%<br>95%<br>85%<br>66%<br>20%<br>97%<br>88%<br>75%<br>100%<br>100% |
| A1010  Date 9 - C&ED Building & E  BWF Works  ACED1010  ACED1020  ACED1021  ACED1022  ACED1033  ACED1031  ACED1032  ACED1033  ACED1040  ACED1041  ACED1042  ACED1040  ACED1060  ACED1070  &M Works  Installation  G/F  C&EDB-GF1020  C&EDB-GF1030  C&EDB-GF1030  C&EDB-GF1090  C&EDB-GF1090 | Door and Window Frames  ABWF Works to Plant Rooms G/F  ABWF Works to Plant Rooms 1/F  ABWF Works to Plant Rooms 2/F  ABWF Works to Plant Rooms 3/F  ABWF Works to Office and Corridors G/F  ABWF Works to Office and Corridors 1/F  ABWF Works to Office and Corridors 2/F  ABWF Works to Office and Corridors 3/F  ABWF Works to Toilets G/F  ABWF Works to Toilets 2/F  ABWF Works to Toilets 3/F  External Cladding and Wall Plastering  ABWF second fix & final fix  E&M Installation - 1st fix - G/F  E&M Installation - Final fix - G/F  Installation by CLP - CLPTx Room - G/F  Wiring Inspection with CLP  Power On Energization by CLP                                                      | 48<br>60<br>60<br>60<br>60<br>133<br>118<br>130<br>92<br>142<br>142<br>98<br>97<br>69 | 50%<br>95%<br>85%<br>85%<br>85%<br>85%<br>85%<br>85%<br>85%<br>85%<br>65%<br>20%                                             |