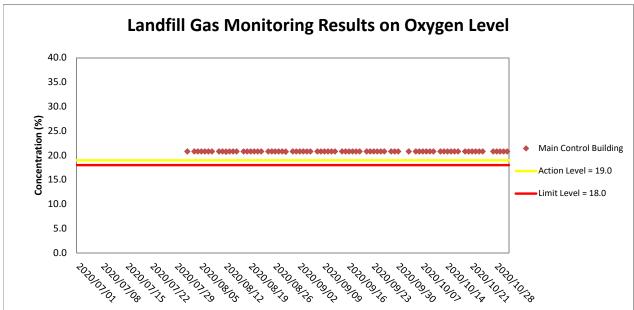

Min. Max. Landfill Gas Monitoring Results on Oxygen Level

| Landfill Gas Monitoring Results on Oxygen Level |            |                  |                       |                      |             |                  |                 |  |
|-------------------------------------------------|------------|------------------|-----------------------|----------------------|-------------|------------------|-----------------|--|
| Project                                         | Works      | Date(yyyy-mm-dd) | Station               | Time (hh:mm, 24hour) | Results (%) | Action Level (%) | Limit Level (%) |  |
| TMCLKL                                          | HY/2017/10 | 2020-10-03       | Main Control Building | 8:15                 | 20.8        |                  |                 |  |
| TMCLKL                                          | HY/2017/10 | 2020-10-03       | Main Control Building | 13:15                | 20.8        |                  |                 |  |
| TMCLKL                                          | HY/2017/10 | 2020-10-05       | Main Control Building | 8:15                 | 20.8        |                  |                 |  |
| TMCLKL                                          | HY/2017/10 | 2020-10-05       | Main Control Building | 13:15                | 20.8        |                  |                 |  |
| TMCLKL                                          | HY/2017/10 | 2020-10-06       | Main Control Building | 8:15                 | 20.8        |                  |                 |  |
| TMCLKL                                          | HY/2017/10 | 2020-10-06       | Main Control Building | 13:15                | 20.8        |                  |                 |  |
| TMCLKL                                          | HY/2017/10 | 2020-10-07       | Main Control Building | 8:15                 | 20.8        |                  |                 |  |
| TMCLKL                                          | HY/2017/10 | 2020-10-07       | Main Control Building | 13:15                | 20.8        |                  |                 |  |
| TMCLKL                                          | HY/2017/10 | 2020-10-08       | Main Control Building | 8:15                 | 20.8        |                  |                 |  |
| TMCLKL                                          | HY/2017/10 | 2020-10-08       | Main Control Building | 13:15                | 20.8        |                  |                 |  |
| TMCLKL                                          | HY/2017/10 | 2020-10-09       | Main Control Building | 8:15                 | 20.8        |                  |                 |  |
| TMCLKL                                          | HY/2017/10 | 2020-10-09       | Main Control Building | 13:15                | 20.8        |                  |                 |  |
| TMCLKL                                          | HY/2017/10 | 2020-10-10       | Main Control Building | 8:15                 | 20.8        |                  |                 |  |
| TMCLKL                                          | HY/2017/10 | 2020-10-10       | Main Control Building | 13:15                | 20.8        |                  |                 |  |
| TMCLKL                                          | HY/2017/10 | 2020-10-12       | Main Control Building | 8:15                 | 20.8        |                  |                 |  |
| TMCLKL                                          | HY/2017/10 | 2020-10-12       | Main Control Building | 13:15                | 20.8        |                  |                 |  |
| TMCLKL                                          | HY/2017/10 | 2020-10-13       | Main Control Building | 8:15                 | 20.8        |                  |                 |  |
| TMCLKL                                          | HY/2017/10 | 2020-10-13       | Main Control Building | 13:15                | 20.8        |                  |                 |  |
| TMCLKL                                          | HY/2017/10 | 2020-10-14       | Main Control Building | 8:15                 | 20.8        |                  |                 |  |
| TMCLKL                                          | HY/2017/10 | 2020-10-14       | Main Control Building | 13:15                | 20.8        |                  |                 |  |
| TMCLKL                                          | HY/2017/10 | 2020-10-15       | Main Control Building | 8:15                 | 20.8        |                  |                 |  |
| TMCLKL                                          | HY/2017/10 | 2020-10-15       | Main Control Building | 13:15                | 20.8        |                  |                 |  |
| TMCLKL                                          | HY/2017/10 | 2020-10-16       | Main Control Building | 8:15                 | 20.8        |                  |                 |  |
| TMCLKL                                          | HY/2017/10 | 2020-10-16       | Main Control Building | 13:15                | 20.8        | 19.0             | 40.0            |  |
| TMCLKL                                          | HY/2017/10 | 2020-10-17       | Main Control Building | 8:15                 | 20.8        | 19.0             | 18.0            |  |
| TMCLKL                                          | HY/2017/10 | 2020-10-17       | Main Control Building | 13:15                | 20.8        |                  |                 |  |
| TMCLKL                                          | HY/2017/10 | 2020-10-19       | Main Control Building | 8:15                 | 20.8        |                  |                 |  |
| TMCLKL                                          | HY/2017/10 | 2020-10-19       | Main Control Building | 13:15                | 20.8        |                  |                 |  |
| TMCLKL                                          | HY/2017/10 | 2020-10-20       | Main Control Building | 8:15                 | 20.8        |                  |                 |  |
| TMCLKL                                          | HY/2017/10 | 2020-10-20       | Main Control Building | 13:15                | 20.8        |                  |                 |  |
| TMCLKL                                          | HY/2017/10 | 2020-10-21       | Main Control Building | 8:15                 | 20.8        |                  |                 |  |
| TMCLKL                                          | HY/2017/10 | 2020-10-21       | Main Control Building | 13:15                | 20.8        |                  |                 |  |
| TMCLKL                                          | HY/2017/10 | 2020-10-22       | Main Control Building | 8:15                 | 20.8        |                  |                 |  |
| TMCLKL                                          | HY/2017/10 | 2020-10-22       | Main Control Building | 13:15                | 20.8        |                  |                 |  |
| TMCLKL                                          | HY/2017/10 | 2020-10-23       | Main Control Building | 8:15                 | 20.8        |                  |                 |  |
| TMCLKL                                          | HY/2017/10 | 2020-10-23       | Main Control Building | 13:15                | 20.8        |                  |                 |  |
| TMCLKL                                          | HY/2017/10 | 2020-10-24       | Main Control Building | 8:15                 | 20.8        |                  |                 |  |
| TMCLKL                                          | HY/2017/10 | 2020-10-24       | Main Control Building | 13:15                | 20.8        |                  |                 |  |
| TMCLKL                                          | HY/2017/10 | 2020-10-27       | Main Control Building | 8:15                 | 20.8        |                  |                 |  |
| TMCLKL                                          | HY/2017/10 | 2020-10-27       | Main Control Building | 13:15                | 20.8        |                  |                 |  |
| TMCLKL                                          | HY/2017/10 | 2020-10-28       | Main Control Building | 8:15                 | 20.8        |                  |                 |  |
| TMCLKL                                          | HY/2017/10 | 2020-10-28       | Main Control Building | 13:15                | 20.8        |                  |                 |  |
| TMCLKL                                          | HY/2017/10 | 2020-10-29       | Main Control Building | 8:15                 | 20.8        |                  |                 |  |
| TMCLKL                                          | HY/2017/10 | 2020-10-29       | Main Control Building | 13:15                | 20.8        |                  |                 |  |
| TMCLKL                                          | HY/2017/10 | 2020-10-30       | Main Control Building | 8:15                 | 20.8        |                  |                 |  |
| TMCLKL                                          | HY/2017/10 | 2020-10-30       | Main Control Building | 13:15                | 20.8        |                  |                 |  |
| TMCLKL                                          | HY/2017/10 | 2020-10-31       | Main Control Building | 8:15                 | 20.8        |                  |                 |  |
| TMCLKL                                          | HY/2017/10 | 2020-10-31       | Main Control Building | 13:15                | 20.8        |                  |                 |  |
|                                                 |            |                  |                       | Average              | 20.8        |                  |                 |  |

Min.

Max.

20.8

20.8

Landfill Gas Monitoring Results on Carbon Dioxide Level

| Landfill Gas Monitoring Results on Carbon Dioxide Level |            |                  |                       |                      |             |                  |                 |  |
|---------------------------------------------------------|------------|------------------|-----------------------|----------------------|-------------|------------------|-----------------|--|
| Project                                                 | Works      | Date(yyyy-mm-dd) | Station               | Time (hh:mm, 24hour) | Results (%) | Action Level (%) | Limit Level (%) |  |
| TMCLKL                                                  | HY/2017/10 | 2020-10-03       | Main Control Building | 8:15                 | 0.03        |                  |                 |  |
| TMCLKL                                                  | HY/2017/10 | 2020-10-03       | Main Control Building | 13:15                | 0.03        |                  |                 |  |
| TMCLKL                                                  | HY/2017/10 | 2020-10-05       | Main Control Building | 8:15                 | 0.03        |                  |                 |  |
| TMCLKL                                                  | HY/2017/10 | 2020-10-05       | Main Control Building | 13:15                | 0.03        |                  |                 |  |
| TMCLKL                                                  | HY/2017/10 | 2020-10-06       | Main Control Building | 8:15                 | 0.03        |                  |                 |  |
| TMCLKL                                                  | HY/2017/10 | 2020-10-06       | Main Control Building | 13:15                | 0.03        |                  |                 |  |
| TMCLKL                                                  | HY/2017/10 | 2020-10-07       | Main Control Building | 8:15                 | 0.03        |                  |                 |  |
| TMCLKL                                                  | HY/2017/10 | 2020-10-07       | Main Control Building | 13:15                | 0.03        |                  |                 |  |
| TMCLKL                                                  | HY/2017/10 | 2020-10-08       | Main Control Building | 8:15                 | 0.03        |                  |                 |  |
| TMCLKL                                                  | HY/2017/10 | 2020-10-08       | Main Control Building | 13:15                | 0.03        |                  |                 |  |
| TMCLKL                                                  | HY/2017/10 | 2020-10-09       | Main Control Building | 8:15                 | 0.03        |                  |                 |  |
| TMCLKL                                                  | HY/2017/10 | 2020-10-09       | Main Control Building | 13:15                | 0.03        |                  |                 |  |
| TMCLKL                                                  | HY/2017/10 | 2020-10-10       | Main Control Building | 8:15                 | 0.03        |                  |                 |  |
| TMCLKL                                                  | HY/2017/10 | 2020-10-10       | Main Control Building | 13:15                | 0.03        |                  |                 |  |
| TMCLKL                                                  | HY/2017/10 | 2020-10-12       | Main Control Building | 8:15                 | 0.03        |                  |                 |  |
| TMCLKL                                                  | HY/2017/10 | 2020-10-12       | Main Control Building | 13:15                | 0.03        |                  |                 |  |
| TMCLKL                                                  | HY/2017/10 | 2020-10-13       | Main Control Building | 8:15                 | 0.03        |                  |                 |  |
| TMCLKL                                                  | HY/2017/10 | 2020-10-13       | Main Control Building | 13:15                | 0.03        |                  |                 |  |
| TMCLKL                                                  | HY/2017/10 | 2020-10-14       | Main Control Building | 8:15                 | 0.03        |                  |                 |  |
| TMCLKL                                                  | HY/2017/10 | 2020-10-14       | Main Control Building | 13:15                | 0.03        |                  |                 |  |
| TMCLKL                                                  | HY/2017/10 | 2020-10-15       | Main Control Building | 8:15                 | 0.03        |                  |                 |  |
| TMCLKL                                                  | HY/2017/10 | 2020-10-15       | Main Control Building | 13:15                | 0.03        |                  |                 |  |
| TMCLKL                                                  | HY/2017/10 | 2020-10-16       | Main Control Building | 8:15                 | 0.03        |                  |                 |  |
| TMCLKL                                                  | HY/2017/10 | 2020-10-16       | Main Control Building | 13:15                | 0.03        | 0.5              | 4.5             |  |
| TMCLKL                                                  | HY/2017/10 | 2020-10-17       | Main Control Building | 8:15                 | 0.03        | 0.5              | 1.5             |  |
| TMCLKL                                                  | HY/2017/10 | 2020-10-17       | Main Control Building | 13:15                | 0.03        |                  |                 |  |
| TMCLKL                                                  | HY/2017/10 | 2020-10-19       | Main Control Building | 8:15                 | 0.03        |                  |                 |  |
| TMCLKL                                                  | HY/2017/10 | 2020-10-19       | Main Control Building | 13:15                | 0.03        |                  |                 |  |
| TMCLKL                                                  | HY/2017/10 | 2020-10-20       | Main Control Building | 8:15                 | 0.03        |                  |                 |  |
| TMCLKL                                                  | HY/2017/10 | 2020-10-20       | Main Control Building | 13:15                | 0.03        |                  |                 |  |
| TMCLKL                                                  | HY/2017/10 | 2020-10-21       | Main Control Building | 8:15                 | 0.03        |                  |                 |  |
| TMCLKL                                                  | HY/2017/10 | 2020-10-21       | Main Control Building | 13:15                | 0.03        |                  |                 |  |
| TMCLKL                                                  | HY/2017/10 | 2020-10-22       | Main Control Building | 8:15                 | 0.03        |                  |                 |  |
| TMCLKL                                                  | HY/2017/10 | 2020-10-22       | Main Control Building | 13:15                | 0.03        |                  |                 |  |
| TMCLKL                                                  | HY/2017/10 | 2020-10-23       | Main Control Building | 8:15                 | 0.03        |                  |                 |  |
| TMCLKL                                                  | HY/2017/10 | 2020-10-23       | Main Control Building | 13:15                | 0.03        |                  |                 |  |
| TMCLKL                                                  | HY/2017/10 | 2020-10-24       | Main Control Building | 8:15                 | 0.03        |                  |                 |  |
| TMCLKL                                                  | HY/2017/10 | 2020-10-24       | Main Control Building | 13:15                | 0.03        |                  |                 |  |
| TMCLKL                                                  | HY/2017/10 | 2020-10-27       | Main Control Building | 8:15                 | 0.03        |                  |                 |  |
| TMCLKL                                                  | HY/2017/10 | 2020-10-27       | Main Control Building | 13:15                | 0.03        |                  |                 |  |
| TMCLKL                                                  | HY/2017/10 | 2020-10-28       | Main Control Building | 8:15                 | 0.03        |                  |                 |  |
| TMCLKL                                                  | HY/2017/10 | 2020-10-28       | Main Control Building | 13:15                | 0.03        |                  |                 |  |
| TMCLKL                                                  | HY/2017/10 | 2020-10-29       | Main Control Building | 8:15                 | 0.03        |                  |                 |  |
| TMCLKL                                                  | HY/2017/10 | 2020-10-29       | Main Control Building | 13:15                | 0.03        |                  |                 |  |
| TMCLKL                                                  | HY/2017/10 | 2020-10-30       | Main Control Building | 8:15                 | 0.03        |                  |                 |  |
| TMCLKL                                                  | HY/2017/10 | 2020-10-30       | Main Control Building | 13:15                | 0.03        |                  |                 |  |
| TMCLKL                                                  | HY/2017/10 | 2020-10-31       | Main Control Building | 8:15                 | 0.03        |                  |                 |  |
| TMCLKL                                                  | HY/2017/10 | 2020-10-31       | Main Control Building | 13:15                | 0.03        |                  |                 |  |
|                                                         | •          |                  |                       | Average              | 0.03        |                  |                 |  |