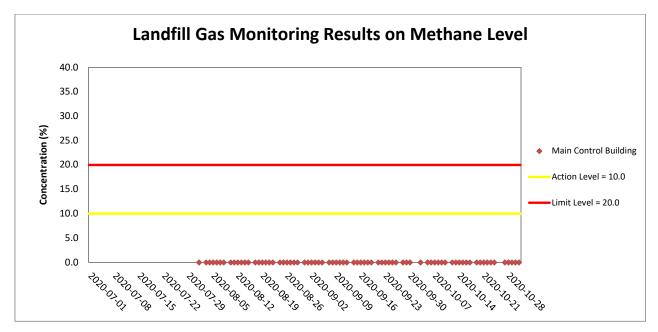

## Appendix H

Landfill Gas Monitoring Results and Graphical Presentation

| Landfill G | as Monitoring R          | esults on Methane Level  |                                              |                      |             |                  |                 |
|------------|--------------------------|--------------------------|----------------------------------------------|----------------------|-------------|------------------|-----------------|
| Project    | Works                    | Date(yyyy-mm-dd)         | Monitoring Location                          | Time (hh:mm, 24hour) | Results (%) | Action Level (%) | Limit Level (%) |
| TMCLKL     | HY/2017/10               | 2020-10-03               | Main Control Building                        | 8:15                 | 0           |                  |                 |
| TMCLKL     | HY/2017/10               | 2020-10-03               | Main Control Building                        | 13:15                | 0           |                  |                 |
| TMCLKL     | HY/2017/10               | 2020-10-05               | Main Control Building                        | 8:15                 | 0           |                  |                 |
| TMCLKL     | HY/2017/10               | 2020-10-05               | Main Control Building                        | 13:15                | 0           |                  |                 |
| TMCLKL     | HY/2017/10               | 2020-10-06               | Main Control Building                        | 8:15                 | 0           |                  |                 |
| TMCLKL     | HY/2017/10               | 2020-10-06               | Main Control Building                        | 13:15                | 0           |                  |                 |
| TMCLKL     | HY/2017/10               | 2020-10-07               | Main Control Building                        | 8:15                 | 0           |                  |                 |
| TMCLKL     | HY/2017/10               | 2020-10-07               | Main Control Building                        | 13:15                | 0           |                  |                 |
| TMCLKL     | HY/2017/10               | 2020-10-08               | Main Control Building                        | 8:15                 | 0           |                  |                 |
| TMCLKL     | HY/2017/10               | 2020-10-08               | Main Control Building                        | 13:15                | 0           |                  |                 |
| TMCLKL     | HY/2017/10               | 2020-10-09               | Main Control Building                        | 8:15                 | 0           |                  |                 |
| TMCLKL     | HY/2017/10               | 2020-10-09               | Main Control Building                        | 13:15                | 0           |                  |                 |
| TMCLKL     | HY/2017/10               | 2020-10-10               | Main Control Building                        | 8:15                 | 0           |                  |                 |
| TMCLKL     | HY/2017/10               | 2020-10-10               | Main Control Building                        | 13:15                | 0           |                  |                 |
| TMCLKL     | HY/2017/10               | 2020-10-12               | Main Control Building                        | 8:15                 | 0           |                  |                 |
| TMCLKL     | HY/2017/10               | 2020-10-12               | Main Control Building                        | 13:15                | 0           |                  |                 |
| TMCLKL     | HY/2017/10               | 2020-10-13               | Main Control Building                        | 8:15                 | 0           |                  |                 |
| TMCLKL     | HY/2017/10               | 2020-10-13               | Main Control Building                        | 13:15                | 0           |                  |                 |
| TMCLKL     | HY/2017/10               | 2020-10-14               | Main Control Building                        | 8:15                 | 0           |                  |                 |
| TMCLKL     | HY/2017/10               | 2020-10-14               | Main Control Building                        | 13:15                | 0           |                  |                 |
| TMCLKL     | HY/2017/10               | 2020-10-15               | Main Control Building                        | 8:15                 | 0           |                  |                 |
| TMCLKL     | HY/2017/10               | 2020-10-15               | Main Control Building                        | 13:15                | 0           |                  |                 |
| TMCLKL     | HY/2017/10               | 2020-10-16               | Main Control Building                        | 8:15                 | 0           |                  |                 |
| TMCLKL     | HY/2017/10               | 2020-10-16               | Main Control Building                        | 13:15                | 0           |                  |                 |
| TMCLKL     | HY/2017/10               | 2020-10-17               | Main Control Building                        | 8:15                 | 0           | 10.0             | 20.0            |
| TMCLKL     | HY/2017/10               | 2020-10-17               | Main Control Building                        | 13:15                | 0           |                  |                 |
| TMCLKL     | HY/2017/10               | 2020-10-17               | Main Control Building                        | 8:15                 | 0           |                  |                 |
| TMCLKL     | HY/2017/10               | 2020-10-19               | Main Control Building                        | 13:15                | 0           |                  |                 |
| TMCLKL     | HY/2017/10               | 2020-10-19               | Main Control Building                        | 8:15                 | 0           |                  |                 |
| TMCLKL     | HY/2017/10               | 2020-10-20               | Main Control Building                        | 13:15                | 0           |                  |                 |
| TMCLKL     | HY/2017/10               | 2020-10-20               | Main Control Building                        | 8:15                 | 0           |                  |                 |
| TMCLKL     | HY/2017/10               | 2020-10-21               | Main Control Building                        | 13:15                | 0           |                  |                 |
| TMCLKL     | HY/2017/10               | 2020-10-21               | Main Control Building                        | 8:15                 | 0           |                  |                 |
| TMCLKL     | HY/2017/10               | 2020-10-22               | Main Control Building                        | 13:15                | 0           |                  |                 |
| TMCLKL     | HY/2017/10               | 2020-10-22               | Main Control Building  Main Control Building | 8:15                 | 0           |                  |                 |
| TMCLKL     | HY/2017/10               | 2020-10-23               | Main Control Building                        | 13:15                | 0           |                  |                 |
| TMCLKL     | HY/2017/10               |                          | Main Control Building                        |                      | 0           |                  |                 |
|            |                          | 2020-10-24               |                                              | 8:15                 |             |                  |                 |
| TMCLKL     | HY/2017/10<br>HY/2017/10 | 2020-10-24<br>2020-10-27 | Main Control Building  Main Control Building | 13:15                | 0           |                  |                 |
|            |                          |                          |                                              | 8:15                 |             |                  |                 |
| TMCLKL     | HY/2017/10               | 2020-10-27               | Main Control Building                        | 13:15                | 0           |                  |                 |
| TMCLKL     | HY/2017/10               | 2020-10-28               | Main Control Building                        | 8:15                 | 0           |                  |                 |
| TMCLKL     | HY/2017/10               | 2020-10-28               | Main Control Building                        | 13:15                | 0           |                  | 1               |
| TMCLKL     | HY/2017/10               | 2020-10-29               | Main Control Building                        | 8:15                 | 0           |                  |                 |
| TMCLKL     | HY/2017/10               | 2020-10-29               | Main Control Building                        | 13:15                | 0           |                  |                 |
| TMCLKL     | HY/2017/10               | 2020-10-30               | Main Control Building                        | 8:15                 | 0           |                  | 1               |
| TMCLKL     | HY/2017/10               | 2020-10-30               | Main Control Building                        | 13:15                | 0           |                  |                 |
| TMCLKL     | HY/2017/10               | 2020-10-31               | Main Control Building                        | 8:15                 | 0           |                  |                 |
| TMCLKL     | HY/2017/10               | 2020-10-31               | Main Control Building                        | 13:15                | 0           |                  | <u> </u>        |
|            |                          |                          |                                              | Average              | 0           |                  |                 |