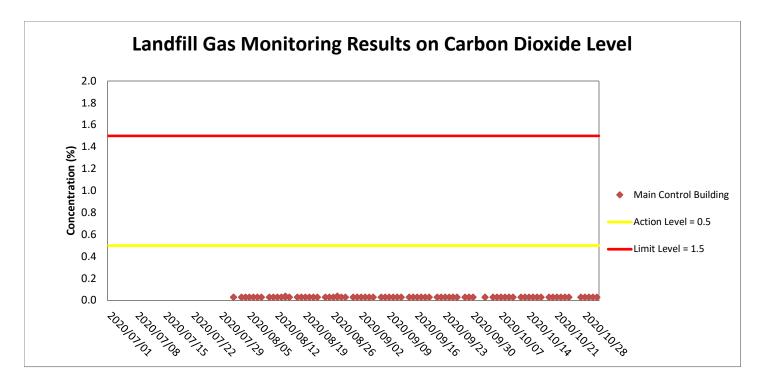

Min.

Max.

20.8

20.8

Landfill Gas Monitoring Results on Carbon Dioxide Level

| Landfill Gas Monitoring Results on Carbon Dioxide Level |            |                  |                       |                      |             |                  |                 |  |
|---------------------------------------------------------|------------|------------------|-----------------------|----------------------|-------------|------------------|-----------------|--|
| Project                                                 | Works      | Date(yyyy-mm-dd) | Station               | Time (hh:mm, 24hour) | Results (%) | Action Level (%) | Limit Level (%) |  |
| TMCLKL                                                  | HY/2017/10 | 2020-10-03       | Main Control Building | 8:15                 | 0.03        |                  |                 |  |
| TMCLKL                                                  | HY/2017/10 | 2020-10-03       | Main Control Building | 13:15                | 0.03        |                  |                 |  |
| TMCLKL                                                  | HY/2017/10 | 2020-10-05       | Main Control Building | 8:15                 | 0.03        |                  |                 |  |
| TMCLKL                                                  | HY/2017/10 | 2020-10-05       | Main Control Building | 13:15                | 0.03        |                  |                 |  |
| TMCLKL                                                  | HY/2017/10 | 2020-10-06       | Main Control Building | 8:15                 | 0.03        |                  |                 |  |
| TMCLKL                                                  | HY/2017/10 | 2020-10-06       | Main Control Building | 13:15                | 0.03        |                  |                 |  |
| TMCLKL                                                  | HY/2017/10 | 2020-10-07       | Main Control Building | 8:15                 | 0.03        |                  |                 |  |
| TMCLKL                                                  | HY/2017/10 | 2020-10-07       | Main Control Building | 13:15                | 0.03        |                  |                 |  |
| TMCLKL                                                  | HY/2017/10 | 2020-10-08       | Main Control Building | 8:15                 | 0.03        |                  |                 |  |
| TMCLKL                                                  | HY/2017/10 | 2020-10-08       | Main Control Building | 13:15                | 0.03        |                  |                 |  |
| TMCLKL                                                  | HY/2017/10 | 2020-10-09       | Main Control Building | 8:15                 | 0.03        |                  |                 |  |
| TMCLKL                                                  | HY/2017/10 | 2020-10-09       | Main Control Building | 13:15                | 0.03        |                  |                 |  |
| TMCLKL                                                  | HY/2017/10 | 2020-10-10       | Main Control Building | 8:15                 | 0.03        |                  |                 |  |
| TMCLKL                                                  | HY/2017/10 | 2020-10-10       | Main Control Building | 13:15                | 0.03        |                  |                 |  |
| TMCLKL                                                  | HY/2017/10 | 2020-10-12       | Main Control Building | 8:15                 | 0.03        |                  |                 |  |
| TMCLKL                                                  | HY/2017/10 | 2020-10-12       | Main Control Building | 13:15                | 0.03        |                  |                 |  |
| TMCLKL                                                  | HY/2017/10 | 2020-10-13       | Main Control Building | 8:15                 | 0.03        |                  |                 |  |
| TMCLKL                                                  | HY/2017/10 | 2020-10-13       | Main Control Building | 13:15                | 0.03        |                  |                 |  |
| TMCLKL                                                  | HY/2017/10 | 2020-10-14       | Main Control Building | 8:15                 | 0.03        |                  |                 |  |
| TMCLKL                                                  | HY/2017/10 | 2020-10-14       | Main Control Building | 13:15                | 0.03        |                  |                 |  |
| TMCLKL                                                  | HY/2017/10 | 2020-10-15       | Main Control Building | 8:15                 | 0.03        |                  |                 |  |
| TMCLKL                                                  | HY/2017/10 | 2020-10-15       | Main Control Building | 13:15                | 0.03        |                  |                 |  |
| TMCLKL                                                  | HY/2017/10 | 2020-10-16       | Main Control Building | 8:15                 | 0.03        |                  |                 |  |
| TMCLKL                                                  | HY/2017/10 | 2020-10-16       | Main Control Building | 13:15                | 0.03        | 0.5              | 4.5             |  |
| TMCLKL                                                  | HY/2017/10 | 2020-10-17       | Main Control Building | 8:15                 | 0.03        | 0.5              | 1.5             |  |
| TMCLKL                                                  | HY/2017/10 | 2020-10-17       | Main Control Building | 13:15                | 0.03        |                  |                 |  |
| TMCLKL                                                  | HY/2017/10 | 2020-10-19       | Main Control Building | 8:15                 | 0.03        |                  |                 |  |
| TMCLKL                                                  | HY/2017/10 | 2020-10-19       | Main Control Building | 13:15                | 0.03        |                  |                 |  |
| TMCLKL                                                  | HY/2017/10 | 2020-10-20       | Main Control Building | 8:15                 | 0.03        |                  |                 |  |
| TMCLKL                                                  | HY/2017/10 | 2020-10-20       | Main Control Building | 13:15                | 0.03        |                  |                 |  |
| TMCLKL                                                  | HY/2017/10 | 2020-10-21       | Main Control Building | 8:15                 | 0.03        |                  |                 |  |
| TMCLKL                                                  | HY/2017/10 | 2020-10-21       | Main Control Building | 13:15                | 0.03        |                  |                 |  |
| TMCLKL                                                  | HY/2017/10 | 2020-10-22       | Main Control Building | 8:15                 | 0.03        |                  |                 |  |
| TMCLKL                                                  | HY/2017/10 | 2020-10-22       | Main Control Building | 13:15                | 0.03        |                  |                 |  |
| TMCLKL                                                  | HY/2017/10 | 2020-10-23       | Main Control Building | 8:15                 | 0.03        |                  |                 |  |
| TMCLKL                                                  | HY/2017/10 | 2020-10-23       | Main Control Building | 13:15                | 0.03        |                  |                 |  |
| TMCLKL                                                  | HY/2017/10 | 2020-10-24       | Main Control Building | 8:15                 | 0.03        |                  |                 |  |
| TMCLKL                                                  | HY/2017/10 | 2020-10-24       | Main Control Building | 13:15                | 0.03        |                  |                 |  |
| TMCLKL                                                  | HY/2017/10 | 2020-10-27       | Main Control Building | 8:15                 | 0.03        |                  |                 |  |
| TMCLKL                                                  | HY/2017/10 | 2020-10-27       | Main Control Building | 13:15                | 0.03        |                  |                 |  |
| TMCLKL                                                  | HY/2017/10 | 2020-10-28       | Main Control Building | 8:15                 | 0.03        |                  |                 |  |
| TMCLKL                                                  | HY/2017/10 | 2020-10-28       | Main Control Building | 13:15                | 0.03        |                  |                 |  |
| TMCLKL                                                  | HY/2017/10 | 2020-10-29       | Main Control Building | 8:15                 | 0.03        |                  |                 |  |
| TMCLKL                                                  | HY/2017/10 | 2020-10-29       | Main Control Building | 13:15                | 0.03        |                  |                 |  |
| TMCLKL                                                  | HY/2017/10 | 2020-10-30       | Main Control Building | 8:15                 | 0.03        |                  |                 |  |
| TMCLKL                                                  | HY/2017/10 | 2020-10-30       | Main Control Building | 13:15                | 0.03        |                  |                 |  |
| TMCLKL                                                  | HY/2017/10 | 2020-10-31       | Main Control Building | 8:15                 | 0.03        |                  |                 |  |
| TMCLKL                                                  | HY/2017/10 | 2020-10-31       | Main Control Building | 13:15                | 0.03        |                  |                 |  |
|                                                         | •          |                  |                       | Average              | 0.03        |                  |                 |  |

Min.

Max.

0.03

0.03

Weather condition within the reporting period was sunny to rainy

Major construction works undertaken within the reporting period include

- Handover Inspection at Main Control Building;
- Electrical and Mechanical Works at Ventilation Plant Room;
- Handover Inspection at North Ventilation Building;
- Handover Inspection at Administration Building;
- Handover Inspection at Maintenance Depot;
- Electrical and Mechanical Works and Architectural Builder's Work and Finishes at Fire Services Department Building;
- Electrical and Mechanical Works and Architectural Builder's Work and Finishes at Customs and Excise Department Building;
- Electrical and Mechanical Works and Architectural Builder's Work and Finishes at N1;
- Electrical and Mechanical Works at Kiosk N2;
- Electrical and Mechanical Works and Architectural Builder's Work and Finishes at the Tunnel;
- Electrical and Mechanical Works and Architectural Builder's Work and Finishes at underpass at C3 area;
- Handover Inspection at Satellite Control Building;
- Electrical and Mechanical Works and Architectural Builder's Work and Finishes at Kiosk S2;
- Handover Inspection at South Ventilation Building; and
- Soil Mix and Landscape Works at Northern Landfall and Southern Landfall.