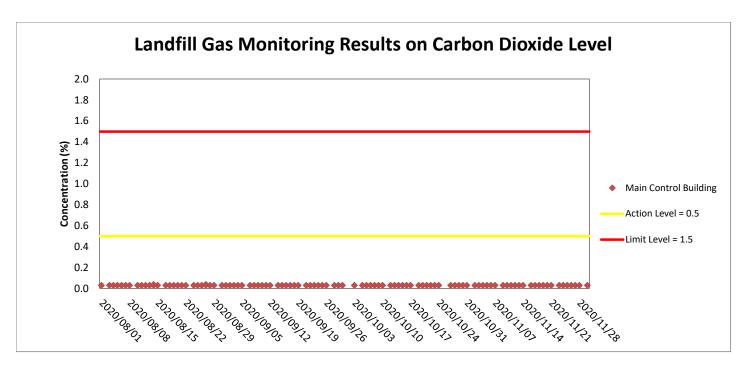

## Landfill Gas Monitoring Results on Carbon Dioxide Level

| Project | Works                    | Date(yyyy-mm-dd) | Station               | Time (hh:mm, 24hour) | Results (%) | Action Level (%) | Limit Level (%) |
|---------|--------------------------|------------------|-----------------------|----------------------|-------------|------------------|-----------------|
| TMCLKL  |                          | 2020-11-02       | Main Control Building | 8:15                 | 0.03        |                  | , í             |
| TMCLKL  | HY/2017/10               | 2020-11-02       | Main Control Building | 13:15                | 0.03        |                  |                 |
| TMCLKL  | HY/2017/10               | 2020-11-03       | Main Control Building | 8:15                 | 0.03        |                  |                 |
| TMCLKL  | HY/2017/10               | 2020-11-03       | Main Control Building | 13:15                | 0.03        |                  |                 |
| TMCLKL  |                          | 2020-11-04       | Main Control Building | 8:15                 | 0.03        |                  |                 |
| TMCLKL  | HY/2017/10               | 2020-11-04       | Main Control Building | 13:15                | 0.03        |                  |                 |
| TMCLKL  | HY/2017/10               | 2020-11-05       | Main Control Building | 8:15                 | 0.03        |                  |                 |
| TMCLKL  |                          | 2020-11-05       | Main Control Building | 13:15                | 0.03        |                  |                 |
| TMCLKL  |                          | 2020-11-06       | Main Control Building | 8:15                 | 0.03        |                  |                 |
| TMCLKL  | HY/2017/10               | 2020-11-06       | Main Control Building | 13:15                | 0.03        |                  |                 |
| TMCLKL  | HY/2017/10               | 2020-11-07       | Main Control Building | 8:15                 | 0.03        |                  |                 |
| TMCLKL  |                          | 2020-11-07       | Main Control Building | 13:15                | 0.03        |                  |                 |
| TMCLKL  | HY/2017/10               | 2020-11-09       | Main Control Building | 8:15                 | 0.03        |                  |                 |
| TMCLKL  | HY/2017/10               | 2020-11-09       | Main Control Building | 13:15                | 0.03        |                  |                 |
| TMCLKL  |                          | 2020-11-10       | Main Control Building | 8:15                 | 0.03        |                  |                 |
| TMCLKL  | HY/2017/10               | 2020-11-10       | Main Control Building | 13:15                | 0.03        |                  |                 |
| TMCLKL  | HY/2017/10               | 2020-11-10       | Main Control Building | 8:15                 | 0.03        |                  |                 |
| TMCLKL  | HY/2017/10               | 2020-11-11       | Main Control Building | 13:15                | 0.03        |                  |                 |
| TMCLKL  | HY/2017/10               | 2020-11-12       | Main Control Building | 8:15                 | 0.03        |                  |                 |
| TMOLKL  | HY/2017/10               | 2020-11-12       | Main Control Building | 13:15                | 0.03        |                  |                 |
| TMCLKL  | HY/2017/10               | 2020-11-12       | Main Control Building | 8:15                 | 0.03        |                  |                 |
| TMCLKL  | HY/2017/10               | 2020-11-13       | Main Control Building | 13:15                | 0.03        |                  |                 |
| TMCLKL  |                          | 2020-11-13       | Main Control Building | 8:15                 | 0.03        |                  |                 |
| TMCLKL  | HY/2017/10               | 2020-11-14       | Main Control Building | 13:15                | 0.03        |                  |                 |
| TMCLKL  | HY/2017/10               | 2020-11-14       | Main Control Building | 8:15                 | 0.03        |                  |                 |
| TMCLKL  |                          |                  | ç                     |                      | 0.03        | 0.5              | 1.5             |
| TMCLKL  | HY/2017/10               | 2020-11-16       | Main Control Building | 13:15<br>8:15        | 0.03        |                  |                 |
| TMCLKL  | HY/2017/10<br>HY/2017/10 | 2020-11-17       | Main Control Building |                      |             |                  |                 |
|         |                          | 2020-11-17       | Main Control Building | 13:15                | 0.03        |                  |                 |
| TMCLKL  | HY/2017/10               | 2020-11-18       | Main Control Building | 8:15                 | 0.03        |                  |                 |
| TMCLKL  |                          | 2020-11-18       | Main Control Building | 13:15                | 0.03        |                  |                 |
| TMCLKL  | HY/2017/10               | 2020-11-19       | Main Control Building | 8:15                 | 0.03        |                  |                 |
| TMCLKL  | HY/2017/10               | 2020-11-19       | Main Control Building | 13:15                | 0.03        |                  |                 |
| TMCLKL  |                          | 2020-11-20       | Main Control Building | 8:15                 | 0.03        |                  |                 |
| TMCLKL  |                          | 2020-11-20       | Main Control Building | 13:15                | 0.03        |                  |                 |
| TMCLKL  | HY/2017/10               | 2020-11-21       | Main Control Building | 8:15                 | 0.03        |                  |                 |
| TMCLKL  | HY/2017/10               | 2020-11-21       | Main Control Building | 13:15                | 0.03        |                  |                 |
| TMCLKL  |                          | 2020-11-23       | Main Control Building | 8:15                 | 0.03        |                  |                 |
| TMCLKL  | HY/2017/10               | 2020-11-23       | Main Control Building | 13:15                | 0.03        |                  |                 |
| TMCLKL  | HY/2017/10               | 2020-11-24       | Main Control Building | 8:15                 | 0.03        |                  |                 |
| TMCLKL  |                          | 2020-11-24       | Main Control Building | 13:15                | 0.03        |                  |                 |
| TMCLKL  | HY/2017/10               | 2020-11-25       | Main Control Building | 8:15                 | 0.03        |                  |                 |
| TMCLKL  | HY/2017/10               | 2020-11-25       | Main Control Building | 13:15                | 0.03        |                  |                 |
| TMCLKL  | HY/2017/10               | 2020-11-26       | Main Control Building | 8:15                 | 0.03        |                  |                 |
| TMCLKL  | HY/2017/10               | 2020-11-26       | Main Control Building | 13:15                | 0.03        |                  |                 |
| TMCLKL  | HY/2017/10               | 2020-11-27       | Main Control Building | 8:15                 | 0.03        |                  |                 |
| TMCLKL  | HY/2017/10               | 2020-11-27       | Main Control Building | 13:15                | 0.03        |                  |                 |
| TMCLKL  | HY/2017/10               | 2020-11-28       | Main Control Building | 8:15                 | 0.03        |                  |                 |
| TMCLKL  | HY/2017/10               | 2020-11-28       | Main Control Building | 13:15                | 0.03        |                  |                 |
| TMCLKL  | HY/2017/10               | 2020-11-30       | Main Control Building | 18:15                | 0.03        |                  |                 |
| TMCLKL  | HY/2017/10               | 2020-11-30       | Main Control Building | 23:15                | 0.03        |                  |                 |
|         |                          |                  |                       | Average              | 0.03        |                  |                 |
|         |                          |                  |                       | Min.                 | 0.03        |                  |                 |
|         |                          |                  |                       | Max.                 | 0.03        |                  |                 |