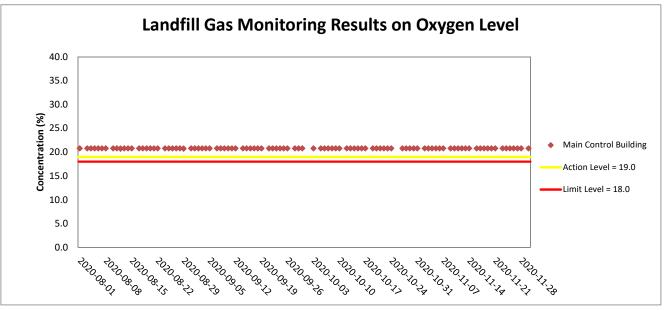

## Landfill Gas Monitoring Results on Oxygen Level

| Project | Works                    | Date(yyyy-mm-dd)         | Station               | Time (hh:mm, 24hour) | Results (%)  | Action Level (%) | Limit Level (%) |
|---------|--------------------------|--------------------------|-----------------------|----------------------|--------------|------------------|-----------------|
| TMCLKL  | HY/2017/10               | 2020-11-02               | Main Control Building | 8:15                 | 20.8         |                  |                 |
| TMCLKL  | HY/2017/10               | 2020-11-02               | Main Control Building | 13:15                | 20.8         |                  |                 |
| TMCLKL  | HY/2017/10               | 2020-11-03               | Main Control Building | 8:15                 | 20.8         |                  |                 |
| TMCLKL  | HY/2017/10               | 2020-11-03               | Main Control Building | 13:15                | 20.8         |                  |                 |
| TMCLKL  | HY/2017/10               | 2020-11-04               | Main Control Building | 8:15                 | 20.8         |                  |                 |
| TMCLKL  | HY/2017/10               | 2020-11-04               | Main Control Building | 13:15                | 20.8         |                  |                 |
| TMCLKL  | HY/2017/10               | 2020-11-05               | Main Control Building | 8:15                 | 20.8         |                  |                 |
| TMCLKL  | HY/2017/10               | 2020-11-05               | Main Control Building | 13:15                | 20.8         |                  |                 |
| TMCLKL  | HY/2017/10               | 2020-11-06               | Main Control Building | 8:15                 | 20.8         |                  |                 |
| TMCLKL  | HY/2017/10               | 2020-11-06               | Main Control Building | 13:15                | 20.8         |                  |                 |
| TMCLKL  | HY/2017/10               | 2020-11-07               | Main Control Building | 8:15                 | 20.8         |                  |                 |
| TMCLKL  | HY/2017/10               | 2020-11-07               | Main Control Building | 13:15                | 20.8         |                  |                 |
| TMCLKL  | HY/2017/10               | 2020-11-09               | Main Control Building | 8:15                 | 20.8         |                  |                 |
| TMCLKL  | HY/2017/10               | 2020-11-09               | Main Control Building | 13:15                | 20.8         |                  |                 |
| TMCLKL  | HY/2017/10               | 2020-11-10               | Main Control Building | 8:15                 | 20.8         |                  |                 |
| TMCLKL  |                          | 2020-11-10               | Main Control Building | 13:15                | 20.8         |                  |                 |
| TMCLKL  |                          | 2020-11-11               | Main Control Building | 8:15                 | 20.8         |                  |                 |
| TMCLKL  | HY/2017/10               | 2020-11-11               | Main Control Building | 13:15                | 20.8         |                  |                 |
| TMCLKL  | HY/2017/10               | 2020-11-12               | Main Control Building | 8:15                 | 20.8         |                  |                 |
| TMCLKL  |                          | 2020-11-12               | Main Control Building | 13:15                | 20.8         |                  |                 |
| TMCLKL  | HY/2017/10               | 2020-11-13               | Main Control Building | 8:15                 | 20.8         |                  |                 |
| TMCLKL  | HY/2017/10               | 2020-11-13               | Main Control Building | 13:15                | 20.8         |                  |                 |
| TMCLKL  |                          | 2020-11-14               | Main Control Building | 8:15                 | 20.8         |                  |                 |
| FMCLKL  | HY/2017/10               | 2020-11-14               | Main Control Building | 13:15                | 20.8         |                  |                 |
| MCLKL   | HY/2017/10               | 2020-11-16               | Main Control Building | 8:15                 | 20.8         |                  |                 |
| TMCLKL  |                          | 2020-11-16               | Main Control Building | 13:15                | 20.8         | 19.0             | 18.0            |
| TMCLKL  | HY/2017/10               | 2020-11-17               | Main Control Building | 8:15                 | 20.8         |                  |                 |
| TMCLKL  | HY/2017/10               | 2020-11-17               | Main Control Building | 13:15                | 20.8         |                  |                 |
| TMCLKL  | HY/2017/10               | 2020-11-18               | Main Control Building | 8:15                 | 20.8         |                  |                 |
| TMCLKL  | HY/2017/10               | 2020-11-18               | Main Control Building | 13:15                | 20.8         |                  |                 |
| TMCLKL  | HY/2017/10               | 2020-11-19               | Main Control Building | 8:15                 | 20.8         |                  |                 |
| TMCLKL  |                          | 2020-11-19               | Main Control Building | 13:15                | 20.8         |                  |                 |
| TMCLKL  |                          | 2020-11-20               | Main Control Building | 8:15                 | 20.8         |                  |                 |
| TMCLKL  | HY/2017/10               | 2020-11-20               | Main Control Building | 13:15                | 20.8         |                  |                 |
| TMCLKL  |                          | 2020-11-21               | Main Control Building | 8:15                 | 20.8         |                  |                 |
| TMCLKL  |                          | 2020-11-21               | Main Control Building | 13:15                | 20.8         |                  |                 |
| TMCLKL  |                          | 2020-11-21               | Main Control Building | 8:15                 | 20.8         |                  |                 |
| TMCLKL  | HY/2017/10               | 2020-11-23               | Main Control Building | 13:15                | 20.8         |                  |                 |
| TMCLKL  | HY/2017/10               | 2020-11-23               | Main Control Building | 8:15                 | 20.8         |                  |                 |
| TMCLKL  |                          | 2020-11-24               | Main Control Building | 13:15                | 20.8         |                  |                 |
| TMCLKL  | HY/2017/10               | 2020-11-24               | Main Control Building | 8:15                 | 20.8         |                  |                 |
| TMCLKL  | HY/2017/10               | 2020-11-25               | Main Control Building | 13:15                | 20.8         |                  |                 |
|         | HY/2017/10               | 2020-11-25               | Main Control Building | 8:15                 | 20.8         |                  |                 |
| TMCLKL  | HY/2017/10               | 2020-11-20               | Main Control Building | 13:15                | 20.8         |                  |                 |
| TMCLKL  | HY/2017/10               | 2020-11-20               | Main Control Building | 8:15                 | 20.8         |                  |                 |
| MCLKL   | HY/2017/10               | 2020-11-27               | Main Control Building | 13:15                | 20.8         |                  |                 |
| TMCLKL  | HY/2017/10<br>HY/2017/10 |                          | Main Control Building | 8:15                 | 20.8         |                  |                 |
| MCLKL   |                          | 2020-11-28<br>2020-11-28 | Main Control Building | 13:15                | 20.8         |                  |                 |
| TMCLKL  |                          |                          |                       |                      | 20.8         |                  |                 |
| TMCLKL  | HY/2017/10<br>HY/2017/10 | 2020-11-30               | Main Control Building | 8:15                 | 20.8         |                  |                 |
| INIGERE | r11/2017/10              | 2020-11-30               | Main Control Building | 13:15<br>Average     |              |                  | 1               |
|         |                          |                          |                       | Average              | 20.8<br>20.8 |                  |                 |
|         |                          |                          |                       | Min.                 | 20.8         |                  |                 |