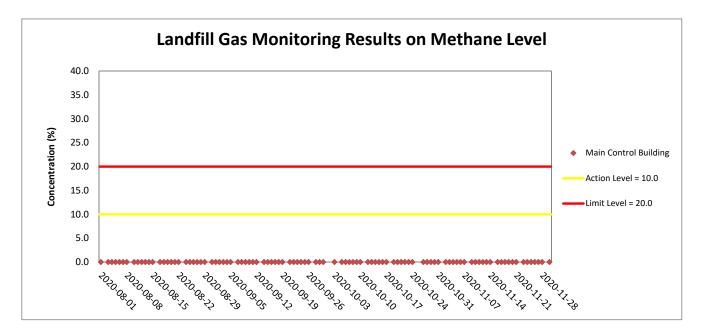

## Landfill Gas Monitoring Results on Methane Level

| Project      | Works      | Date(yyyy-mm-dd) | Monitoring Location   | Time (hh:mm, 24hour) | Results (%) | Action Level (%) | Limit Level (%) |
|--------------|------------|------------------|-----------------------|----------------------|-------------|------------------|-----------------|
| <b>MCLKL</b> |            | 2020-11-02       | Main Control Building | 8:15                 | 0           | .,,              |                 |
| MCLKL        |            | 2020-11-02       | Main Control Building | 13:15                | 0           |                  |                 |
| <b>MCLKL</b> |            | 2020-11-03       | Main Control Building | 8:15                 | 0           |                  |                 |
| TMCLKL       | HY/2017/10 | 2020-11-03       | Main Control Building | 13:15                | 0           |                  |                 |
| TMCLKL       |            | 2020-11-04       | Main Control Building | 8:15                 | 0           |                  |                 |
| TMCLKL       | HY/2017/10 | 2020-11-04       | Main Control Building | 13:15                | 0           |                  |                 |
| TMCLKL       | HY/2017/10 | 2020-11-05       | Main Control Building | 8:15                 | 0           |                  |                 |
| TMCLKL       |            | 2020-11-05       | Main Control Building | 13:15                | 0           |                  |                 |
| TMCLKL       |            | 2020-11-05       | Main Control Building | 8:15                 | 0           |                  |                 |
| TMCLKL       | HY/2017/10 | 2020-11-00       | Main Control Building | 13:15                | 0           |                  |                 |
| TMCLKL       | HY/2017/10 | 2020-11-00       | Main Control Building | 8:15                 | 0           |                  |                 |
| TMCLKL       |            |                  | Main Control Building |                      | 0           |                  |                 |
|              |            | 2020-11-07       | -                     | 13:15                |             |                  |                 |
| TMCLKL       | HY/2017/10 | 2020-11-09       | Main Control Building | 8:15                 | 0           |                  |                 |
| TMCLKL       | HY/2017/10 | 2020-11-09       | Main Control Building | 13:15                | 0           |                  |                 |
| TMCLKL       |            | 2020-11-10       | Main Control Building | 8:15                 | 0           |                  |                 |
| TMCLKL       | HY/2017/10 | 2020-11-10       | Main Control Building | 13:15                | 0           |                  |                 |
| TMCLKL       | HY/2017/10 | 2020-11-11       | Main Control Building | 8:15                 | 0           |                  |                 |
| TMCLKL       | HY/2017/10 | 2020-11-11       | Main Control Building | 13:15                | 0           |                  |                 |
| TMCLKL       |            | 2020-11-12       | Main Control Building | 8:15                 | 0           |                  |                 |
| TMCLKL       | HY/2017/10 | 2020-11-12       | Main Control Building | 13:15                | 0           |                  |                 |
| TMCLKL       | HY/2017/10 | 2020-11-13       | Main Control Building | 8:15                 | 0           |                  |                 |
| TMCLKL       | HY/2017/10 | 2020-11-13       | Main Control Building | 13:15                | 0           |                  |                 |
| TMCLKL       | HY/2017/10 | 2020-11-14       | Main Control Building | 8:15                 | 0           |                  |                 |
| TMCLKL       | HY/2017/10 | 2020-11-14       | Main Control Building | 13:15                | 0           |                  |                 |
| TMCLKL       | HY/2017/10 | 2020-11-16       | Main Control Building | 8:15                 | 0           | 10.0             | 00.0            |
| TMCLKL       | HY/2017/10 | 2020-11-16       | Main Control Building | 13:15                | 0           | 10.0             | 20.0            |
| TMCLKL       | HY/2017/10 | 2020-11-17       | Main Control Building | 8:15                 | 0           |                  |                 |
| TMCLKL       | HY/2017/10 | 2020-11-17       | Main Control Building | 13:15                | 0           |                  |                 |
| TMCLKL       | HY/2017/10 | 2020-11-18       | Main Control Building | 8:15                 | 0           |                  |                 |
| TMCLKL       |            | 2020-11-18       | Main Control Building | 13:15                | 0           |                  |                 |
| TMCLKL       | HY/2017/10 | 2020-11-19       | Main Control Building | 8:15                 | 0           |                  |                 |
| TMCLKL       | HY/2017/10 | 2020-11-19       | Main Control Building | 13:15                | 0           |                  |                 |
| TMCLKL       |            | 2020-11-20       | Main Control Building | 8:15                 | 0           |                  |                 |
|              | HY/2017/10 | 2020-11-20       | Main Control Building | 13:15                | 0           |                  |                 |
| TMCLKL       | HY/2017/10 | 2020-11-21       | Main Control Building | 8:15                 | 0           |                  |                 |
| TMCLKL       | HY/2017/10 | 2020-11-21       | Main Control Building | 13:15                | 0           |                  |                 |
| TMCLKL       |            | 2020-11-21       | Main Control Building | 8:15                 | 0           |                  |                 |
| TMCLKL       | HY/2017/10 | 2020-11-23       | Main Control Building | 13:15                | 0           |                  |                 |
| TMCLKL       | HY/2017/10 | 2020-11-23       | Main Control Building | 8:15                 | 0           |                  |                 |
| TMCLKL       |            | 2020-11-24       | Main Control Building | 13:15                | 0           |                  |                 |
| TMCLKL       |            | 2020-11-24       | Main Control Building | 8:15                 | 0           |                  |                 |
| TMCLKL       |            | 2020-11-25       | -                     | 8:15<br>13:15        | 0           |                  |                 |
| -            |            |                  | Main Control Building |                      | -           |                  |                 |
| TMCLKL       |            | 2020-11-26       | Main Control Building | 8:15                 | 0           |                  |                 |
| TMCLKL       | HY/2017/10 | 2020-11-26       | Main Control Building | 13:15                | 0           |                  |                 |
| TMCLKL       |            | 2020-11-27       | Main Control Building | 8:15                 | 0           |                  |                 |
| TMCLKL       |            | 2020-11-27       | Main Control Building | 13:15                | 0           |                  |                 |
| TMCLKL       | HY/2017/10 | 2020-11-28       | Main Control Building | 8:15                 | 0           |                  |                 |
| TMCLKL       | HY/2017/10 | 2020-11-28       | Main Control Building | 13:15                | 0           |                  |                 |
| TMCLKL       |            | 2020-11-30       | Main Control Building | 8:15                 | 0           |                  |                 |
| TMCLKL       | HY/2017/10 | 2020-11-30       | Main Control Building | 13:15                | 0           |                  |                 |
|              |            |                  |                       | Average              | 0           |                  |                 |
|              |            |                  |                       | Min.                 | 0           |                  |                 |
|              |            |                  |                       | Max.                 | 0           |                  |                 |