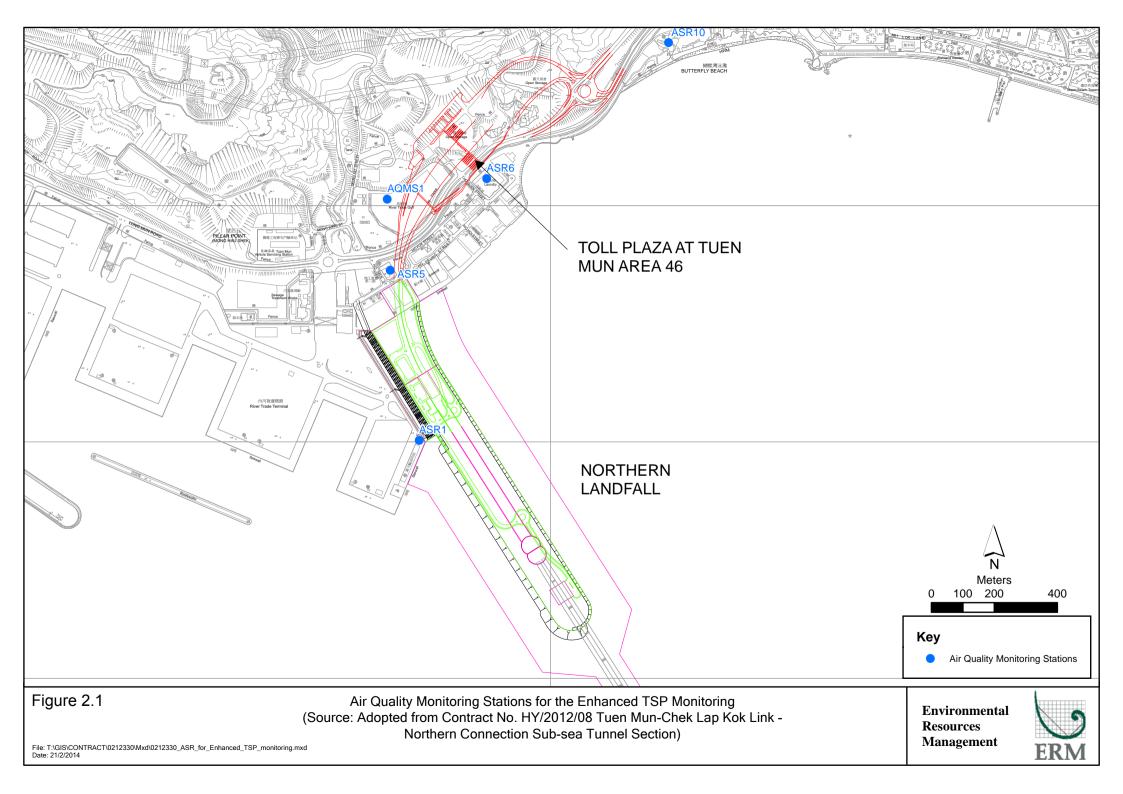

### Notification of Exceedance

| Log No.                            |                                                                                                                                                                                                                | Action Level Exceedance                                              |  |  |  |  |
|------------------------------------|----------------------------------------------------------------------------------------------------------------------------------------------------------------------------------------------------------------|----------------------------------------------------------------------|--|--|--|--|
| 0                                  | 0463091_16February2021_1hrTSP_Station ASR5                                                                                                                                                                     |                                                                      |  |  |  |  |
|                                    |                                                                                                                                                                                                                | ·                                                                    |  |  |  |  |
|                                    | [Total No. of Exceedances = 1]                                                                                                                                                                                 |                                                                      |  |  |  |  |
| Date                               |                                                                                                                                                                                                                | 16 February 2021 (Measured)                                          |  |  |  |  |
|                                    | 3 Marc                                                                                                                                                                                                         | h 2021 (Results obtained from ENPO Website)                          |  |  |  |  |
| Monitoring Station                 |                                                                                                                                                                                                                | ASR5                                                                 |  |  |  |  |
| Parameter(s) with<br>Exceedance(s) |                                                                                                                                                                                                                | 1 – hr TSP                                                           |  |  |  |  |
| Action Levels                      | $\begin{array}{c c} 1 \mbox{-hr TSP} (\mu g/m^3) & ASR1 = 331 \\ ASR5 = 340 \\ ASR6 = 338 \\ ASR10 = 335 \\ AQMS1 = 337 \end{array}$                                                                           |                                                                      |  |  |  |  |
|                                    | 24-hr TSP (μg/m³)                                                                                                                                                                                              | ASR1 = 213<br>ASR5 = 238<br>ASR6 = 238<br>ASR10 = 214<br>AQMS1 = 213 |  |  |  |  |
| Limit Levels                       | 1-hr TSP (μg/m <sup>3</sup> )                                                                                                                                                                                  | 500                                                                  |  |  |  |  |
|                                    | 24-hr TSP (μg/m <sup>3</sup> )                                                                                                                                                                                 | 260                                                                  |  |  |  |  |
| Measured Levels                    | Refer to Appendix A (Data are s                                                                                                                                                                                | ource from Contract No. HY/2012/08).                                 |  |  |  |  |
| Works Undertaken (at               | Works undertaken under this (                                                                                                                                                                                  | Contract on 16 February 2021 included                                |  |  |  |  |
| the time of monitoring             | Defect works at Fire Service                                                                                                                                                                                   | ces Department Building                                              |  |  |  |  |
| event)                             | • Final finishing works and Defect works at Customs and Excise Department Building.                                                                                                                            |                                                                      |  |  |  |  |
| Possible Reason for                | The exceedance is unlikely to be due to the Contract, in view of the following:                                                                                                                                |                                                                      |  |  |  |  |
| Action or Limit Level              | • With reference to the record                                                                                                                                                                                 | ded wind direction (vary between 274° and 277°) and wind speed (0.9  |  |  |  |  |
| Exceedance(s)                      | m/s), the wind was mainly                                                                                                                                                                                      | from north-westerly direction.                                       |  |  |  |  |
|                                    | • Only minor defect works were conducted which are considered not major dust generating works, thus results of 1-hour TSP at ASR5 was unlikely impacted by the works under this project.                       |                                                                      |  |  |  |  |
|                                    | <ul> <li>The construction area under this Contract were paved/covered with vegetation. Dust are not anticipated.</li> <li>Based on the above, the exceedance is unlikely to be due to the Contract.</li> </ul> |                                                                      |  |  |  |  |
| Actions Taken / To Be<br>Taken     | No immediate action is considered necessary. The ET will monitor for future trends in exceedances.                                                                                                             |                                                                      |  |  |  |  |
| Remarks                            | The monitoring results on 16 F                                                                                                                                                                                 | ebruary 2021, locations of air quality monitoring stations and wind  |  |  |  |  |
|                                    | data are attached (refer to Appe                                                                                                                                                                               | endix A).                                                            |  |  |  |  |

Appendix A

Results of Air Quality Monitoring, Meteorological Data and Locations of Air Quality Monitoring Stations

|         | Air quality monitoring results on 16/2/2021 |            |         |         |            |             |                  |       |
|---------|---------------------------------------------|------------|---------|---------|------------|-------------|------------------|-------|
| Project | Contract                                    | Date       | Station | Weather | Start time | Parameters  | Results          | Unit  |
| TMCLKL  | HY/2012/08                                  | 2021-02-16 | ASR10   | Sunny   | 13:10:00   | 1-hour TSP  | 81               | ug/m3 |
| TMCLKL  | HY/2012/08                                  | 2021-02-16 | ASR10   | Sunny   | 14:12:00   | 1-hour TSP  | 151              | ug/m3 |
| TMCLKL  | HY/2012/08                                  | 2021-02-16 | ASR10   | Sunny   | 15:14:00   | 1-hour TSP  | 62               | ug/m3 |
| TMCLKL  | HY/2012/08                                  | 2021-02-16 | ASR6    | Sunny   | 13:22:00   | 1-hour TSP  | 195              | ug/m3 |
| TMCLKL  | HY/2012/08                                  | 2021-02-16 | ASR6    | Sunny   | 14:24:00   | 1-hour TSP  | 117              | ug/m3 |
| TMCLKL  | HY/2012/08                                  | 2021-02-16 | ASR6    | Sunny   | 15:26:00   | 1-hour TSP  | 184              | ug/m3 |
| TMCLKL  | HY/2012/08                                  | 2021-02-16 | ASR5    | Sunny   | 13:33:00   | 1-hour TSP  | 118              | ug/m3 |
| TMCLKL  | HY/2012/08                                  | 2021-02-16 | ASR5    | Sunny   | 14:35:00   | 1-hour TSP  | 89               | ug/m3 |
| TMCLKL  | HY/2012/08                                  | 2021-02-16 | ASR5    | Sunny   | 15:37:00   | 1-hour TSP  | <mark>355</mark> | ug/m3 |
| TMCLKL  | HY/2012/08                                  | 2021-02-16 | ASR1    | Sunny   | 13:46:00   | 1-hour TSP  | 103              | ug/m3 |
| TMCLKL  | HY/2012/08                                  | 2021-02-16 | ASR1    | Sunny   | 14:48:00   | 1-hour TSP  | 237              | ug/m3 |
| TMCLKL  | HY/2012/08                                  | 2021-02-16 | ASR1    | Sunny   | 15:50:00   | 1-hour TSP  | 167              | ug/m3 |
| TMCLKL  | HY/2012/08                                  | 2021-02-16 | AQMS1   | Sunny   | 13:58:00   | 1-hour TSP  | 100              | ug/m3 |
| TMCLKL  | HY/2012/08                                  | 2021-02-16 | AQMS1   | Sunny   | 15:00:00   | 1-hour TSP  | 93               | ug/m3 |
| TMCLKL  | HY/2012/08                                  | 2021-02-16 | AQMS1   | Sunny   | 16:02:00   | 1-hour TSP  | 179              | ug/m3 |
| TMCLKL  | HY/2012/08                                  | 2021-02-16 | ASR10   | Sunny   | 16:16:00   | 24-hour TSP | 74               | ug/m3 |
| TMCLKL  | HY/2012/08                                  | 2021-02-16 | ASR6    | Sunny   | 16:28:00   | 24-hour TSP | 83               | ug/m3 |
| TMCLKL  | HY/2012/08                                  | 2021-02-16 | ASR5    | Sunny   | 16:39:00   | 24-hour TSP | 84               | ug/m3 |
| TMCLKL  | HY/2012/08                                  | 2021-02-16 | ASR1    | Sunny   | 16:52:00   | 24-hour TSP | 90               | ug/m3 |
| TMCLKL  | HY/2012/08                                  | 2021-02-16 | AQMS1   | Sunny   | 17:04:00   | 24-hour TSP | 87               | ug/m3 |