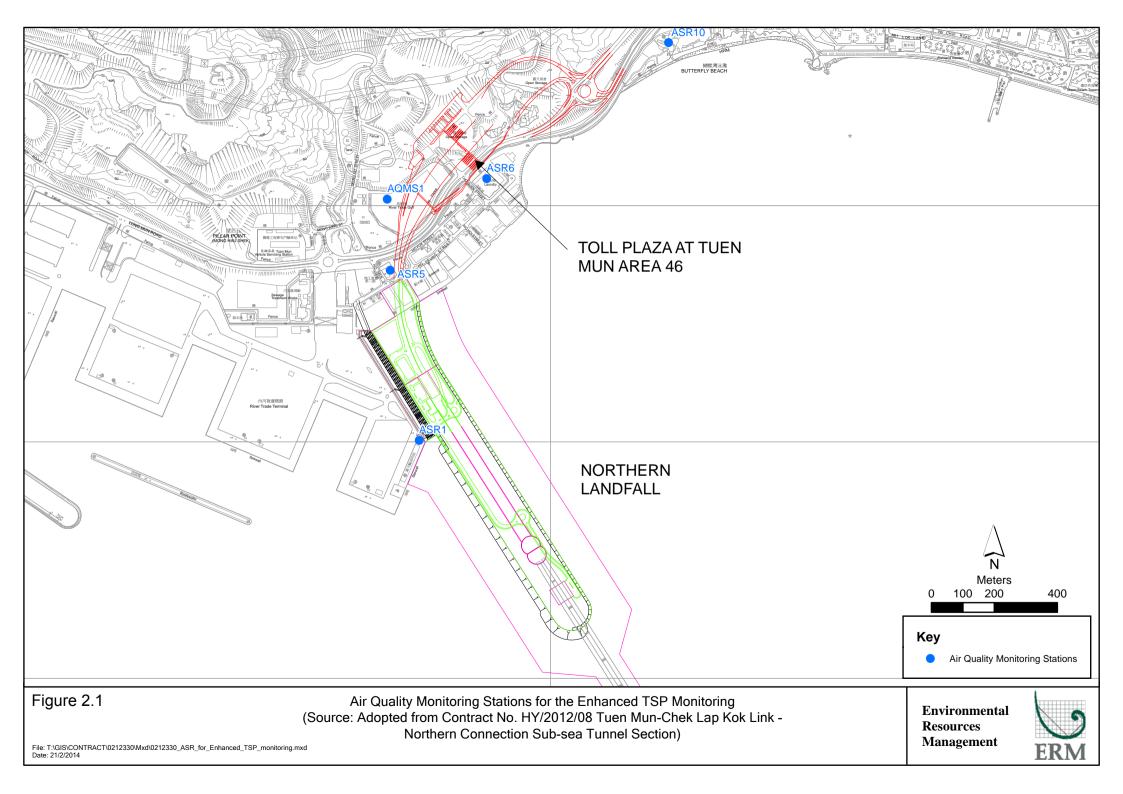

#### Notification of Exceedance

| Log No.                        |                                                                                                                                                                    | Action Level Exceedance                                             |  |  |  |  |
|--------------------------------|--------------------------------------------------------------------------------------------------------------------------------------------------------------------|---------------------------------------------------------------------|--|--|--|--|
|                                | 04630                                                                                                                                                              | 091_22February2021_1hrTSP_Station ASR5                              |  |  |  |  |
|                                |                                                                                                                                                                    |                                                                     |  |  |  |  |
|                                | [Total No. of Exceedances = 1]                                                                                                                                     |                                                                     |  |  |  |  |
| Date                           |                                                                                                                                                                    | 22 February 2021 (Measured)                                         |  |  |  |  |
|                                | 3 Marcl                                                                                                                                                            | h 2021 (Results obtained from ENPO Website)                         |  |  |  |  |
| Monitoring Station             |                                                                                                                                                                    | ASR5                                                                |  |  |  |  |
| Parameter(s) with              |                                                                                                                                                                    | 1 - hr TSP                                                          |  |  |  |  |
| Exceedance(s)                  |                                                                                                                                                                    | 1 - IIf 1SF                                                         |  |  |  |  |
| Action Levels                  | 1-hr TSP (μg/m³)                                                                                                                                                   | ASR1 = 331                                                          |  |  |  |  |
|                                |                                                                                                                                                                    | ASR5 = 340                                                          |  |  |  |  |
|                                |                                                                                                                                                                    | ASR6 = 338                                                          |  |  |  |  |
|                                |                                                                                                                                                                    | ASR10 = 335<br>AQMS1 = 337                                          |  |  |  |  |
|                                | 24-hr TSP (μg/m <sup>3</sup> )                                                                                                                                     | AQM31 = 337<br>ASR1 = 213                                           |  |  |  |  |
|                                | 24 III 101 (µg/ III )                                                                                                                                              | ASR5 = 238                                                          |  |  |  |  |
|                                |                                                                                                                                                                    | ASR6 = 238                                                          |  |  |  |  |
|                                |                                                                                                                                                                    | ASR10 = 214                                                         |  |  |  |  |
|                                |                                                                                                                                                                    | AQMS1 = 213                                                         |  |  |  |  |
| Limit Levels                   | 1-hr TSP ( $\mu$ g/m <sup>3</sup> ) 500                                                                                                                            |                                                                     |  |  |  |  |
|                                | 24-hr TSP ( $\mu g/m^3$ ) 260                                                                                                                                      |                                                                     |  |  |  |  |
| Measured Levels                |                                                                                                                                                                    | ource from Contract No. HY/2012/08).                                |  |  |  |  |
| Works Undertaken (at           | Works undertaken under this Contract on 22 February 2021 included                                                                                                  |                                                                     |  |  |  |  |
| the time of monitoring         | Defect works at Fire Service                                                                                                                                       | tes Department Building                                             |  |  |  |  |
| event)                         | Final finishing works and Defect works at Customs and Excise Department Building.                                                                                  |                                                                     |  |  |  |  |
| Possible Reason for            | The exceedance is unlikely to be due to the Contract, in view of the following:                                                                                    |                                                                     |  |  |  |  |
| Action or Limit Level          | • With reference to the record                                                                                                                                     | led wind direction (vary between 211° and 212°) and wind speed      |  |  |  |  |
| Exceedance(s)                  | (vary between 1.3 and 1.8 m/s), the wind was mainly from south-westerly direction.                                                                                 |                                                                     |  |  |  |  |
|                                | • Only minor defect works w                                                                                                                                        | ere conducted which are considered not major dust generating        |  |  |  |  |
|                                | works, thus results of 1-hour TSP at ASR5 was unlikely impacted by the works under this                                                                            |                                                                     |  |  |  |  |
|                                | project.                                                                                                                                                           |                                                                     |  |  |  |  |
|                                | <ul> <li>The construction area under this Contract were paved/covered with vegetation. Dust are not</li> </ul>                                                     |                                                                     |  |  |  |  |
|                                |                                                                                                                                                                    | i his contract were paved, covered with vegetation. Dust are not    |  |  |  |  |
|                                | anticipated.                                                                                                                                                       |                                                                     |  |  |  |  |
| Astisus Tal (T. D.             | Based on the above, the exceedance is unlikely to be due to the Contract.<br>No immediate action is considered necessary. The ET will monitor for future trends in |                                                                     |  |  |  |  |
| Actions Taken / To Be<br>Taken | No immediate action is considerexceedances.                                                                                                                        | ered necessary. The E1 will monitor for future trends in            |  |  |  |  |
| Remarks                        | The monitoring results on 22 Fe                                                                                                                                    | ebruary 2021, locations of air quality monitoring stations and wind |  |  |  |  |
|                                | data are attached (refer to Appe                                                                                                                                   |                                                                     |  |  |  |  |
|                                | aum are unuerten (rerer to rippe                                                                                                                                   |                                                                     |  |  |  |  |

Appendix A

Results of Air Quality Monitoring, Meteorological Data and Locations of Air Quality Monitoring Stations

|         | Air quality monitoring results on 22/2/2021 |            |         |         |            |             |                  |       |
|---------|---------------------------------------------|------------|---------|---------|------------|-------------|------------------|-------|
| Project | Contract                                    | Date       | Station | Weather | Start time | Parameters  | Results          | Unit  |
| TMCLKL  | HY/2012/08                                  | 2021-02-22 | ASR10   | Sunny   | 13:10:00   | 1-hour TSP  | 97               | ug/m3 |
| TMCLKL  | HY/2012/08                                  | 2021-02-22 | ASR10   | Sunny   | 14:12:00   | 1-hour TSP  | 90               | ug/m3 |
| TMCLKL  | HY/2012/08                                  | 2021-02-22 | ASR10   | Sunny   | 15:14:00   | 1-hour TSP  | 147              | ug/m3 |
| TMCLKL  | HY/2012/08                                  | 2021-02-22 | ASR6    | Sunny   | 13:22:00   | 1-hour TSP  | 113              | ug/m3 |
| TMCLKL  | HY/2012/08                                  | 2021-02-22 | ASR6    | Sunny   | 14:24:00   | 1-hour TSP  | 97               | ug/m3 |
| TMCLKL  | HY/2012/08                                  | 2021-02-22 | ASR6    | Sunny   | 15:26:00   | 1-hour TSP  | 203              | ug/m3 |
| TMCLKL  | HY/2012/08                                  | 2021-02-22 | ASR5    | Sunny   | 13:34:00   | 1-hour TSP  | 136              | ug/m3 |
| TMCLKL  | HY/2012/08                                  | 2021-02-22 | ASR5    | Sunny   | 14:36:00   | 1-hour TSP  | 139              | ug/m3 |
| TMCLKL  | HY/2012/08                                  | 2021-02-22 | ASR5    | Sunny   | 15:38:00   | 1-hour TSP  | <mark>472</mark> | ug/m3 |
| TMCLKL  | HY/2012/08                                  | 2021-02-22 | ASR1    | Sunny   | 13:47:00   | 1-hour TSP  | 128              | ug/m3 |
| TMCLKL  | HY/2012/08                                  | 2021-02-22 | ASR1    | Sunny   | 14:49:00   | 1-hour TSP  | 209              | ug/m3 |
| TMCLKL  | HY/2012/08                                  | 2021-02-22 | ASR1    | Sunny   | 15:51:00   | 1-hour TSP  | 171              | ug/m3 |
| TMCLKL  | HY/2012/08                                  | 2021-02-22 | AQMS1   | Sunny   | 13:58:00   | 1-hour TSP  | 99               | ug/m3 |
| TMCLKL  | HY/2012/08                                  | 2021-02-22 | AQMS1   | Sunny   | 15:00:00   | 1-hour TSP  | 113              | ug/m3 |
| TMCLKL  | HY/2012/08                                  | 2021-02-22 | AQMS1   | Sunny   | 16:02:00   | 1-hour TSP  | 154              | ug/m3 |
| TMCLKL  | HY/2012/08                                  | 2021-02-22 | ASR10   | Sunny   | 16:16:00   | 24-hour TSP | 62               | ug/m3 |
| TMCLKL  | HY/2012/08                                  | 2021-02-22 | ASR6    | Sunny   | 16:28:00   | 24-hour TSP | 76               | ug/m3 |
| TMCLKL  | HY/2012/08                                  | 2021-02-22 | ASR5    | Sunny   | 16:40:00   | 24-hour TSP | 83               | ug/m3 |
| TMCLKL  | HY/2012/08                                  | 2021-02-22 | ASR1    | Sunny   | 16:53:00   | 24-hour TSP | 86               | ug/m3 |
| TMCLKL  | HY/2012/08                                  | 2021-02-22 | AQMS1   | Sunny   | 17:04:00   | 24-hour TSP | 69               | ug/m3 |