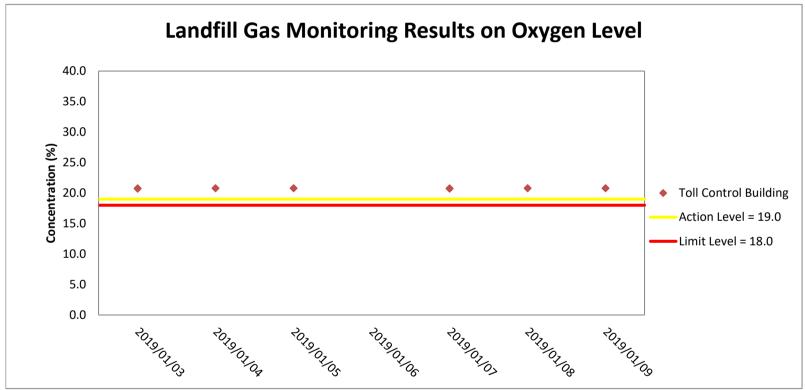

## Appendix G

Landfill Gas Monitoring Graphical Presentation

Weather condition within the reporting period was cloudy.

Major construction works undertaken within the reporting period include bar bending, timber formwork and concreting and Architectural Builder's Work and Finishes at Toll Control Building; electrical and Mechanical works at Ventilation Plant Room and North Ventilation Building, Building Structure at Administration Building and Maintenance Depot; Socket H-piling at Fire Services Department Building and Customs and Excise Department Building and Electrical and Mechanical Works and Architectural Builder's Work and Finishes at Kiosk N2.

Weather condition within the reporting period was cloudy.

Major construction works undertaken within the reporting period include bar bending, timber formwork and concreting and Architectural Builder's Work and Finishes at Toll Control Building; electrical and Mechanical works at Ventilation Plant Room and North Ventilation Building, Building Structure at Administration Building and Maintenance Depot; Socket H-piling at Fire Services Department Building and Customs and Excise Department Building and Electrical and Mechanical Works and Architectural Builder's Work and Finishes at Kiosk N2.