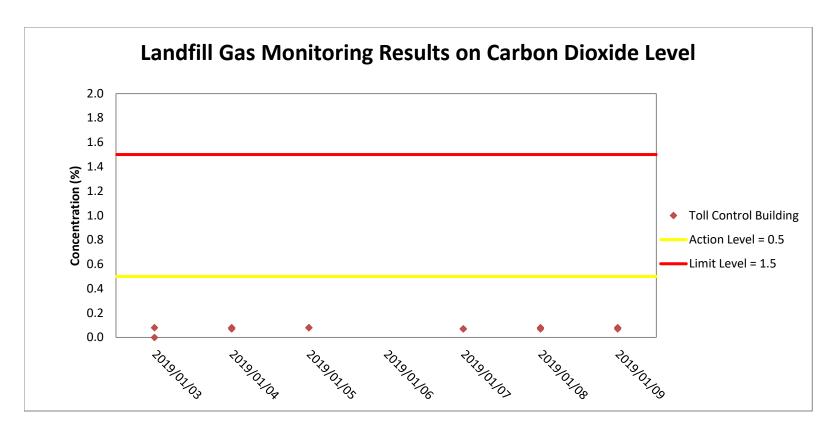

## Appendix G

Landfill Gas Monitoring Graphical Presentation

Weather condition within the reporting period was cloudy.

Major construction works undertaken within the reporting period include bar bending, timber formwork and concreting and Architectural Builder's Work and Finishes at Toll Control Building; electrical and Mechanical works at Ventilation Plant Room and North Ventilation Building, Building Structure at Administration Building and Maintenance Depot; Socket H-piling at Fire Services Department Building and Customs and Excise Department Building and Electrical and Mechanical Works and Architectural Builder's Work and Finishes at Kiosk N2.

Weather condition within the reporting period was cloudy.

Major construction works undertaken within the reporting period include bar bending, timber formwork and concreting and Architectural Builder's Work and Finishes at Toll Control Building; electrical and Mechanical works at Ventilation Plant Room and North Ventilation Building, Building Structure at Administration Building and Maintenance Depot; Socket H-piling at Fire Services Department Building and Customs and Excise Department Building and Electrical and Mechanical Works and Architectural Builder's Work and Finishes at Kiosk N2.