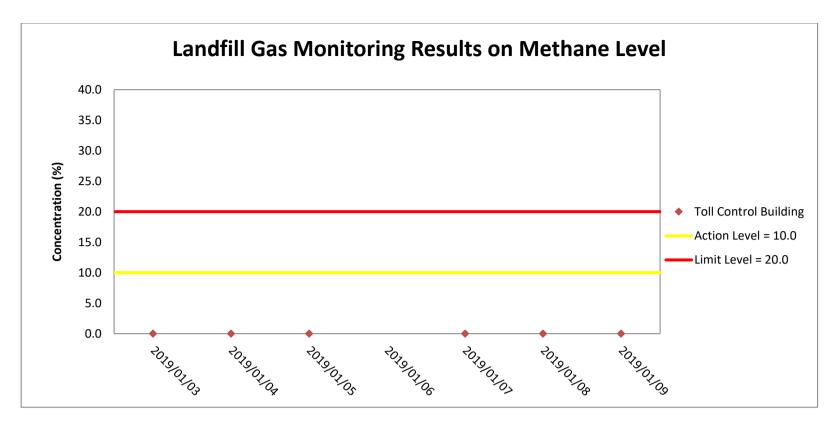

## Appendix G

Landfill Gas Monitoring Graphical Presentation

Weather condition within the reporting period was cloudy.

Major construction works undertaken within the reporting period include bar bending, timber formwork and concreting and Architectural Builder's Work and Finishes at Toll Control Building; electrical and Mechanical works at Ventilation Plant Room and North Ventilation Building, Building Structure at Administration Building and Maintenance Depot; Socket H-piling at Fire Services Department Building and Customs and Excise Department Building and Electrical and Mechanical Works and Architectural Builder's Work and Finishes at Kiosk N2.

Weather condition within the reporting period was cloudy.

Major construction works undertaken within the reporting period include bar bending, timber formwork and concreting and Architectural Builder's Work and Finishes at Toll Control Building; electrical and Mechanical works at Ventilation Plant Room and North Ventilation Building, Building Structure at Administration Building and Maintenance Depot; Socket H-piling at Fire Services Department Building and Customs and Excise Department Building and Electrical and Mechanical Works and Architectural Builder's Work and Finishes at Kiosk N2.