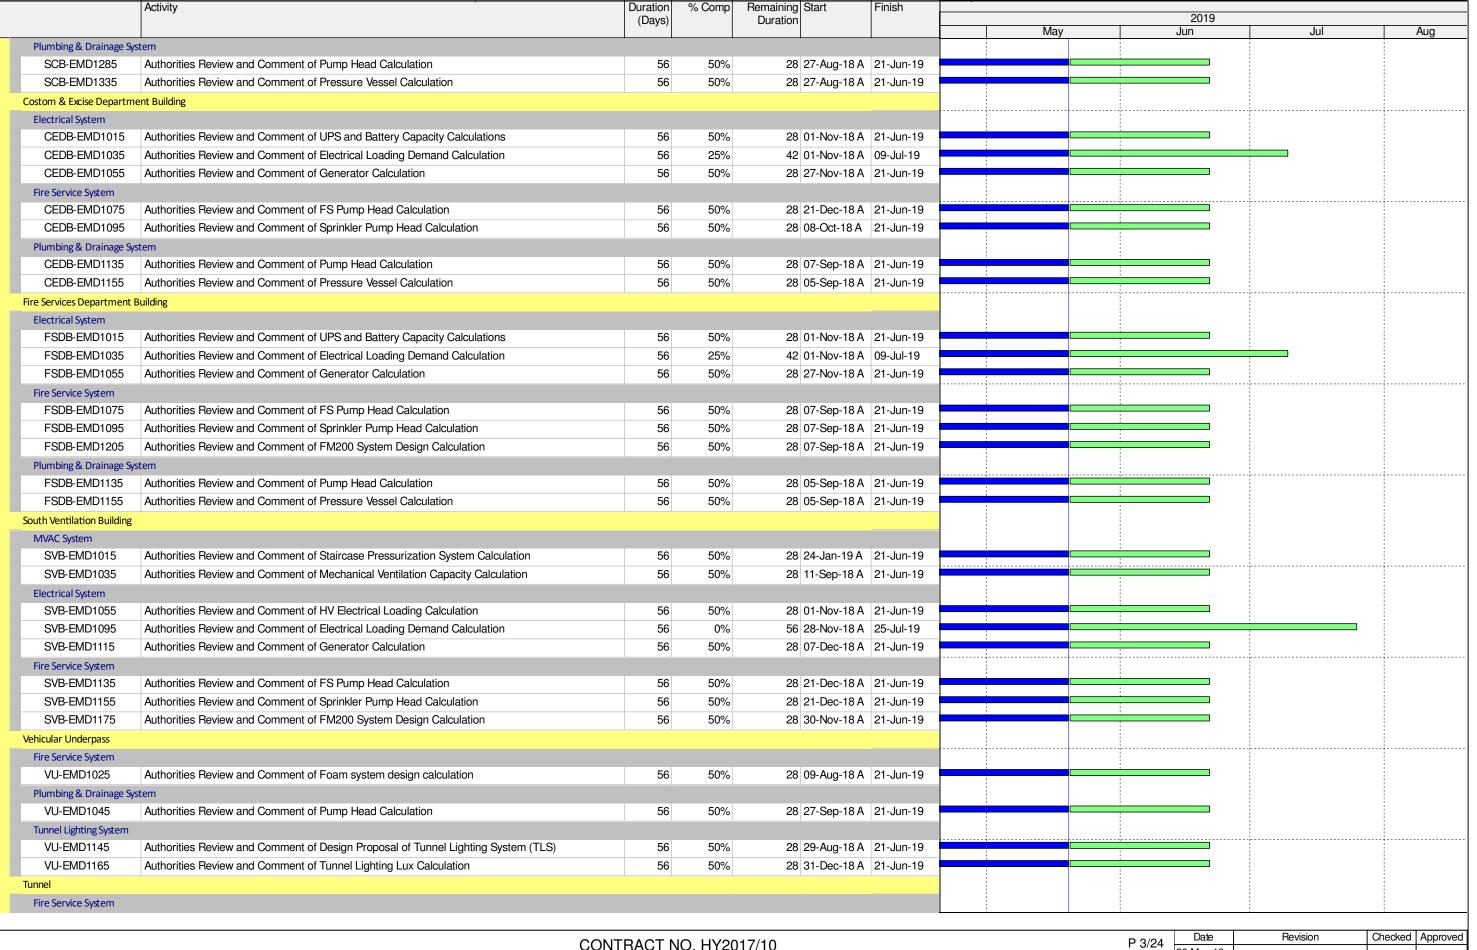

|                                  | Activity                                                                                                                                       | Duration<br>(Days) | % Comp | Remaining Start Duration | Finish      |     |       | 2019   |                  |                  |
|----------------------------------|------------------------------------------------------------------------------------------------------------------------------------------------|--------------------|--------|--------------------------|-------------|-----|-------|--------|------------------|------------------|
| ADB-EMD1345                      | Authorities Review and Comment of System Design of PV System                                                                                   | 56                 | 50%    | 28 05-Mar-19 A           | 21 Jun 10   | May |       | Jun    | Jul              | Aug              |
|                                  | Authorities Review and Comment of System Design of PV System                                                                                   | 36                 | 50%    | 20 05-Mai-19 A           | 21-Juli-19  |     |       |        | 1<br>1<br>1<br>1 |                  |
| Fire Service System  ADB-EMD1155 | Authorities Review and Comment of FS Pump Head Calculation                                                                                     | 56                 | 50%    | 28 13-Aug-18 A           | 21_ lun_10  |     |       |        | <br>             |                  |
| ADB-EMD1175                      | Authorities Review and Comment of Sprinkler Pump Head Calculation                                                                              | 56                 | 50%    | 28 13-Aug-18 A           |             |     |       |        | 1<br>1<br>1<br>1 |                  |
| ADB-EMD1195                      | Authorities Review and Comment of Spiritter 1 timp read Calculation  Authorities Review and Comment of FM200 System Design Calculation         | 56                 | 50%    |                          |             |     |       |        | 1                |                  |
| Plumbing & Drainage Sys          | , -                                                                                                                                            | 30                 | 30 76  | 20 10-Aug-10 A           | 21-0011-13  |     |       |        |                  |                  |
| ADB-EMD1215                      | Authorities Review and Comment of Pump Head Calculation                                                                                        | 56                 | 50%    | 28 25-Aug-18 A           | 21_ lun_10  |     |       |        | <br>             |                  |
| ADB-EMD1235                      | Authorities Review and Comment of Pressure Vessel Calculation                                                                                  | 56                 | 50%    | 28 25-Aug-18 A           |             |     |       |        | <br>             |                  |
| ADB-EMD1255                      | Authorities Review and Comment of Hot water system capacity calculation                                                                        | 56                 | 50%    |                          |             |     |       |        | 1<br>1<br>1<br>1 |                  |
| North Ventilation Building       | Authorities rieview and comment of not water system capacity calculation                                                                       | 30                 | 3070   | 20 23 Aug 10 A           | 21 0011 13  |     |       |        | 1<br>1<br>1<br>1 |                  |
| MVAC System                      |                                                                                                                                                |                    |        |                          |             |     |       |        | 1                |                  |
| NVB-EMD1035                      | Authorities Review and Comment of Mechanical Ventilation Capacity Calculation                                                                  | 56                 | 50%    | 28 26-Sep-18 A           | 21lun-19    |     |       |        | <br>             |                  |
| Electrical System                | Authorities rieview and confinent of Mechanical Ventilation Capacity Calculation                                                               | 30                 | 30 78  | 20 20-36p-10 A           | 21-00H-13   |     |       |        | <br>             |                  |
| NVB-EMD1055                      | Authorities Review and Comment of HV Electrical Loading Calculation                                                                            | 56                 | 50%    | 28 26-Sep-18 A           | 21-, lun-19 |     |       |        | !<br>!<br>!      |                  |
| NVB-EMD1035                      | Authorities Review and Comment of UPS and Battery Capacity Calculations                                                                        | 56                 | 50%    | 28 17-Aug-18 A           |             |     |       |        | 1<br>1<br>1<br>1 |                  |
| NVB-EMD1075                      | Authorities Review and Comment of Stand Battery Capacity Calculations  Authorities Review and Comment of Electrical Loading Demand Calculation | 56                 | 50%    | 28 03-Sep-18 A           |             |     |       |        | 1<br>            |                  |
| NVB-EMD1115                      | Authorities Review and Comment of Generator Calculation                                                                                        | 56                 | 50%    | 28 17-Aug-18 A           |             |     |       |        | 1                |                  |
| Fire Service System              | Authorities rieview and comment of deficiation calculation                                                                                     | 30                 | 30 78  | 20 17-Aug-10 A           | 21-00H-13   |     |       |        | <br>             |                  |
| NVB-EMD1135                      | Authorities Review and Comment of FS Pump Head Calculation                                                                                     | 56                 | 50%    | 28 01-Aug-18 A           | 21-, lun-10 |     |       |        | 1<br>1<br>1<br>1 |                  |
| NVB-EMD1155                      | Authorities Review and Comment of Sprinkler Pump Head Calculation                                                                              | 56                 | 50%    | 28 14-Aug-18 A           |             |     |       |        | 1<br>            |                  |
| NVB-EMD1175                      | Authorities Review and Comment of FM200 System Design Calculation                                                                              | 28                 | 50%    | 14 13-Aug-18 A           |             |     |       |        |                  |                  |
| Plumbing & Drainage Sys          | · · · · · ·                                                                                                                                    | 20                 | JU /6  | 14 13-Aug-16 A           | OT-OUIT 13  |     |       |        | :<br>            |                  |
| NVB-EMD1305                      | Authorities Review and Comment of Drainage Sump Pumps and Pump Pits Calculation                                                                | 56                 | 50%    | 28 07-Aug-18 A           | 21_ lun_10  |     |       |        | ;<br>;<br>;<br>; |                  |
| Maintenance Depot                | Additionales review and comment of brainage outlip rumps and rump rus calculation                                                              | 30                 | JU /6  | 20 07-Aug-10 A           | 21-0011-13  |     |       |        | 1<br>1<br>1<br>1 |                  |
| MVAC System                      |                                                                                                                                                |                    |        |                          |             |     |       |        | 1<br>1<br>1<br>1 |                  |
| MD-EMD1015                       | Authorities Review and Comment of AC Cooling Capacity Calculation                                                                              | 56                 | 50%    | 28 17-Aug-18 A           | 21- lun-19  | 1   |       |        | 1<br>1<br>1<br>1 |                  |
| Electrical System                | Tathonics review and comment of the cooling capacity calculation                                                                               | 00                 | 0070   | 20 17 Aug 10 A           | 21 0011 10  |     |       |        | 1                |                  |
| MD-EMD1075                       | Authorities Review and Comment of Electrical Loading Demand Calculation                                                                        | 56                 | 25%    | 42 27-Aug-18 A           | 09lul-19    |     |       |        |                  |                  |
| MD-EMD1095                       | Authorities Review and Comment of Generator Calculation                                                                                        | 56                 | 50%    |                          |             | i   |       |        | <br>             |                  |
| Fire Service System              |                                                                                                                                                |                    | 33,3   | 25 55 55 1511            |             |     |       |        | <br>             |                  |
| MD-EMD1115                       | Authorities Review and Comment of FS Pump Head Calculation                                                                                     | 56                 | 50%    | 28 14-Aug-18 A           | 21-Jun-19   |     |       |        | 1<br>1<br>1<br>1 |                  |
| MD-EMD1135                       | Authorities Review and Comment of Sprinkler Pump Head Calculation                                                                              | 56                 | 50%    | 28 14-Aug-18 A           |             |     |       |        | 1<br>1<br>1<br>1 |                  |
| MD-EMD1155                       | Authorities Review and Comment of FM200 System Design Calculation                                                                              | 56                 | 50%    | 28 14-Aug-18 A           |             |     |       |        | i<br>            |                  |
| Plumbing & Drainage Sys          |                                                                                                                                                |                    | 33,3   | <u> </u>                 |             |     |       |        | <br>             |                  |
| MD-EMD1175                       | Authorities Review and Comment of Pump Head Calculation                                                                                        | 56                 | 50%    | 28 13-Aug-18 A           | 21-Jun-19   |     |       |        | ;<br>            |                  |
| MD-EMD1195                       | Authorities Review and Comment of Pressure Vessel Calculation                                                                                  | 56                 | 50%    | 28 13-Aug-18 A           |             |     |       |        | 1<br>1           |                  |
| MD-EMD1215                       | Authorities Review and Comment of Drainage Sump Pumps and Pump Pits Calculation                                                                | 56                 | 50%    |                          |             |     |       |        |                  |                  |
| Satellite Control Building       |                                                                                                                                                |                    |        |                          | 1.2         |     |       |        |                  |                  |
| MVAC System                      |                                                                                                                                                |                    |        |                          |             |     |       |        | 1<br>1<br>1<br>1 |                  |
| SCB-EMD1015                      | Authorities Review and Comment of AC Cooling Capacity Calculation                                                                              | 56                 | 50%    | 28 17-Aug-18 A           | 21-Jun-19   | :   | :     |        | 1<br>1<br>1<br>1 |                  |
| Electrical System                |                                                                                                                                                |                    |        |                          |             |     |       |        | 1<br>            |                  |
| SCB-EMD1055                      | Authorities Review and Comment of UPS and Battery Capacity Calculations                                                                        | 56                 | 50%    | 28 05-Sep-18 A           | 21-Jun-19   |     |       |        | 1<br>1<br>1<br>1 |                  |
| SCB-EMD1075                      | Authorities Review and Comment of Electrical Loading Demand Calculation                                                                        | 56                 | 25%    | 42 01-Nov-18 A           | _           |     |       |        |                  |                  |
| SCB-EMD1095                      | Authorities Review and Comment of Generator Calculation                                                                                        | 56                 | 50%    | 28 27-Nov-18 A           |             | :   | :     |        | !<br>!<br>!      |                  |
| Fire Service System              |                                                                                                                                                |                    |        |                          |             |     |       |        | 1<br>1<br>1<br>1 |                  |
| SCB-EMD1115                      | Authorities Review and Comment of FS Pump Head Calculation                                                                                     | 56                 | 50%    | 28 14-Aug-18 A           | 21-Jun-19   |     |       |        | <br>             |                  |
| SCB-EMD1135                      | Authorities Review and Comment of Sprinkler Pump Head Calculation                                                                              | 56                 | 50%    | 28 14-Aug-18 A           |             |     |       |        | 1<br>1<br>1<br>1 |                  |
| SCB-EMD1155                      | Authorities Review and Comment of FM200 System Design Calculation                                                                              | 56                 | 50%    |                          |             |     |       |        | <u>:</u>         |                  |
|                                  | , 5                                                                                                                                            |                    |        | . 3                      |             | !   | !     |        | !                |                  |
|                                  |                                                                                                                                                | ITD A OT N         |        |                          |             |     | D 0/0 | _ Date | Revision         | Checked Approved |