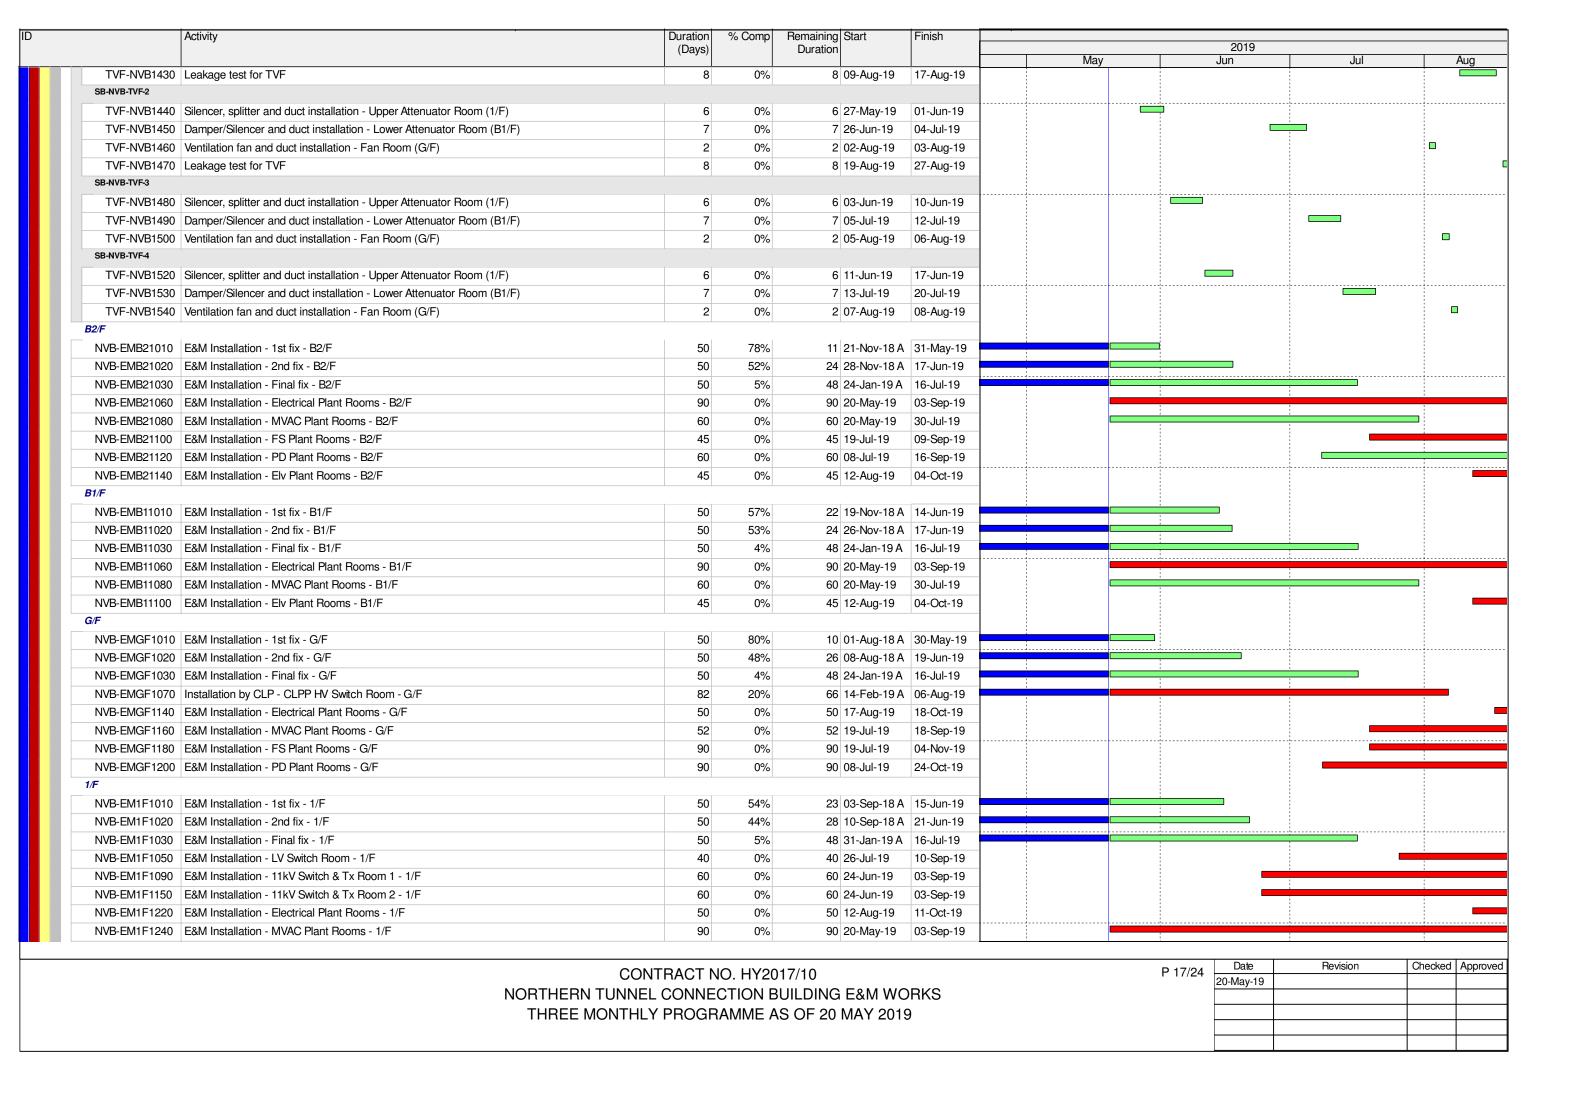

|                       | Activity                                                               | Duration | % Comp | 9             | Finish      |     | 2019             |                  |                |
|-----------------------|------------------------------------------------------------------------|----------|--------|---------------|-------------|-----|------------------|------------------|----------------|
|                       |                                                                        | (Days)   |        | Duration      |             | May | Jun              | Jul              | Au             |
| MD-EMGF1190           | ABWF Works ready for E&M Mobilization to Elv Plant Rooms - G/F         | 0        | 0%     | 0 27-Jul-19   |             | Í   |                  |                  | •              |
| MD-EMGF1200           | E&M Installation - Elv Plant Rooms - G/F                               | 60       | 0%     | 60 12-Aug-19  | 23-Oct-19   |     |                  | <br>             |                |
| R/F                   |                                                                        | '        |        |               |             |     | 1<br>1<br>1<br>1 | 1<br>1<br>1<br>1 |                |
| MD-EMRF1000           | ABWF Works ready for E&M Mobilization to R/F                           | 0        | 0%     | 0 19-Aug-19   |             |     | 1                | 1                |                |
| MD-EMRF1010           | E&M Installation - 1st fix - R/F                                       | 30       | 0%     | 30 19-Aug-19  | 24-Sep-19   |     | 1                | 1                |                |
| Works for North Venti | ilation Building                                                       |          |        | '             | ,           |     | ;                | ;<br>            |                |
| tallation             |                                                                        |          |        |               |             |     |                  | <br>             |                |
| TVF Installation      |                                                                        |          |        |               |             |     |                  | 1<br>1<br>1<br>1 |                |
| NB-NVB-TVF-1          |                                                                        |          |        |               |             |     | 1<br>1<br>1      | 1<br>1<br>1<br>1 |                |
| TVF-NVB1000           | Silencer, splitter and duct installation - Upper Attenuator Room (1/F) | 6        | 0%     | 6 20-May-19   | 25-May-19   |     |                  | 1                |                |
| TVF-NVB1010           | Damper/Silencer and duct installation - Lower Attenuator Room (B1/F)   | 7        | 0%     | 7 18-Jun-19   | 25-Jun-19   |     |                  | ;<br>            |                |
| TVF-NVB1020           | Ventilation fan and duct installation - Fan Room (G/F)                 | 2        | 0%     | 2 31-Jul-19   | 01-Aug-19   |     | 1<br>1<br>1<br>1 | 1<br>1<br>1<br>1 | ė              |
| TVF-NVB1030           | Leakage test for TVF                                                   | 8        | 0%     | 8 09-Aug-19   | 17-Aug-19   |     | 1                | 1                | _              |
| NB-NVB-TVF-2          |                                                                        |          |        |               | <u>'</u>    |     | 1                | ;<br>;<br>;      |                |
| TVF-NVB1040           | Silencer, splitter and duct installation - Upper Attenuator Room (1/F) | 6        | 0%     | 6 27-May-19   | 01-Jun-19   |     | <u>.</u>         | i<br>1<br>1      |                |
|                       | Damper/Silencer and duct installation - Lower Attenuator Room (B1/F)   | 7        | 0%     | -             | 04-Jul-19   |     |                  | <u>:</u>         | <del>-</del> 1 |
| TVF-NVB1060           | Ventilation fan and duct installation - Fan Room (G/F)                 | 2        | 0%     | 2 02-Aug-19   | 03-Aug-19   |     | 1<br>1<br>1<br>1 | 1<br>1<br>1<br>1 |                |
|                       | Leakage test for TVF                                                   | 8        | 0%     |               | 27-Aug-19   |     |                  | 1                |                |
| NB-NVB-TVF-3          |                                                                        |          |        |               |             |     | <br>             | <br>             |                |
| TVF-NVB1080           | Silencer, splitter and duct installation - Upper Attenuator Room (1/F) | 6        | 0%     | 6 03-Jun-19   | 10-Jun-19   |     |                  | 1<br>1<br>1      |                |
|                       | Damper/Silencer and duct installation - Lower Attenuator Room (B1/F)   | 7        | 0%     | 7 05-Jul-19   | 12-Jul-19   |     |                  |                  |                |
|                       | Ventilation fan and duct installation - Fan Room (G/F)                 | 2        | 0%     |               | 06-Aug-19   |     | <br>             | ;<br>;<br>;      |                |
| NB-NVB-TVF-4          |                                                                        |          |        | -             |             |     | <br>             | !<br>!<br>!      |                |
| TVF-NVB1120           | Silencer, splitter and duct installation - Upper Attenuator Room (1/F) | 6        | 0%     | 6 11-Jun-19   | 17-Jun-19   |     |                  |                  |                |
|                       | Damper/Silencer and duct installation - Lower Attenuator Room (B1/F)   | 7        | 0%     |               | 20-Jul-19   |     |                  |                  |                |
|                       | Ventilation fan and duct installation - Fan Room (G/F)                 | 2        | 0%     |               | 08-Aug-19   |     |                  | !<br>!           |                |
| NB-NVB-TVF-5          |                                                                        |          | 0,0    | _ o, , ag . c | 7 to 7 to 9 |     | 1<br>1<br>1      | 1<br>1<br>1<br>1 |                |
| TVF-NVB1160           | Silencer, splitter and duct installation - Upper Attenuator Room (1/F) | 6        | 0%     | 6 20-May-19   | 25-May-19   |     | 1                | 1                |                |
|                       | Damper/Silencer and duct installation - Lower Attenuator Room (B1/F)   | 7        | 0%     |               | 10-Jul-19   |     | 1<br>1           |                  |                |
| NB-NVB-TVF-6          |                                                                        | •        | 0,70   | . 00 00. 10   |             |     |                  | <br>             |                |
| TVF-NVB1200           | Silencer, splitter and duct installation - Upper Attenuator Room (1/F) | 6        | 0%     | 6 27-May-19   | 01lun-19    |     | <u> </u>         | <br>             |                |
|                       | Damper/Silencer and duct installation - Lower Attenuator Room (B1/F)   | 7        | 0%     | -             | 18-Jul-19   |     | 1                |                  |                |
| NB-NVB-TVF-7          | Damper/Glericer and duet installation   Lower Attendator Floom (B1/1)  | ,        | 070    | 7 11 001 13   | 10 001 13   |     |                  |                  |                |
| TVF-NVR1240           | Silencer, splitter and duct installation - Upper Attenuator Room (1/F) | 6        | 0%     | 6 03-Jun-19   | 10-Jun-19   |     |                  | !<br>!<br>!      |                |
|                       | Damper/Silencer and duct installation - Lower Attenuator Room (B1/F)   | 7        | 0%     |               | 26-Jul-19   |     | 1<br>1<br>1<br>1 |                  |                |
| NB-NVB-TVF-8          | Sampon on and dust motalitation Lower rational from (DITT)             | , ,      | 0 78   | , 13 dui 19   | 20 001 10   |     | <br>             |                  |                |
|                       | Silencer, splitter and duct installation - Upper Attenuator Room (1/F) | 6        | 0%     | 6 11-Jun-19   | 17-Jun-19   |     |                  | 1<br>1<br>1<br>1 |                |
|                       | Damper/Silencer and duct installation - Lower Attenuator Room (B1/F)   | 7        | 0%     |               | 03-Aug-19   |     |                  | :<br>1<br>1      |                |
| NB-NVB-TVF-9          | Sampon Shorton and dust installation Lower Attenuation Flooring (DI/T) | 1        | 0 70   | 1 21 -0ul- 13 | oo nug-19   |     |                  | !<br>!<br>!      | _              |
|                       | Silencer, splitter and duct installation - Upper Attenuator Room (1/F) | S.       | 0%     | 6 18-Jun-19   | 24-Jun-19   |     |                  | 1<br>1<br>1<br>1 |                |
|                       | Damper/Silencer and duct installation - Lower Attenuator Room (B1/F)   | 7        | 0%     |               | 12-Aug-19   |     | <del></del>      | }<br>            |                |
| NB-NVB-TVF-10         | Dampor/Oliencer and duct installation - Lower Attenuator hourif (DI/F) | 1        | 0 70   | 7 03-Aug-19   | 12-Aug-19   |     |                  | :<br>1<br>1<br>1 |                |
|                       | Silencer, splitter and duct installation - Upper Attenuator Room (1/F) | 6        | 0%     | 6 25-Jun-19   | 02-Jul-19   |     |                  |                  |                |
|                       |                                                                        | 7        |        |               | 20-Aug-19   |     |                  | 1                |                |
| SB-NVB-TVF-1          | Damper/Silencer and duct installation - Lower Attenuator Room (B1/F)   | /        | 0%     | 7 13-Aug-19   | 20-Aug-19   |     |                  | ;<br>;<br>;      |                |
|                       | Silonogy colittor and dust installation. Honory Attancetor Doors (1/5) |          | 00/    | 6 00 May 10   | 05 May 10   |     |                  | ;<br>;<br>;      |                |
|                       | Silencer, splitter and duct installation - Upper Attenuator Room (1/F) | 6        | 0%     | •             | -           |     |                  | 1<br>1<br>1<br>1 |                |
|                       | Damper/Silencer and duct installation - Lower Attenuator Room (B1/F)   | /        | 0%     |               | 25-Jun-19   |     |                  | 1<br>1<br>1      |                |
| LVE-NVB1420           | Ventilation fan and duct installation - Fan Room (G/F)                 | 2        | 0%     | 2 31-Jul-19   | 01-Aug-19   |     |                  | i e              | <del>-</del>   |