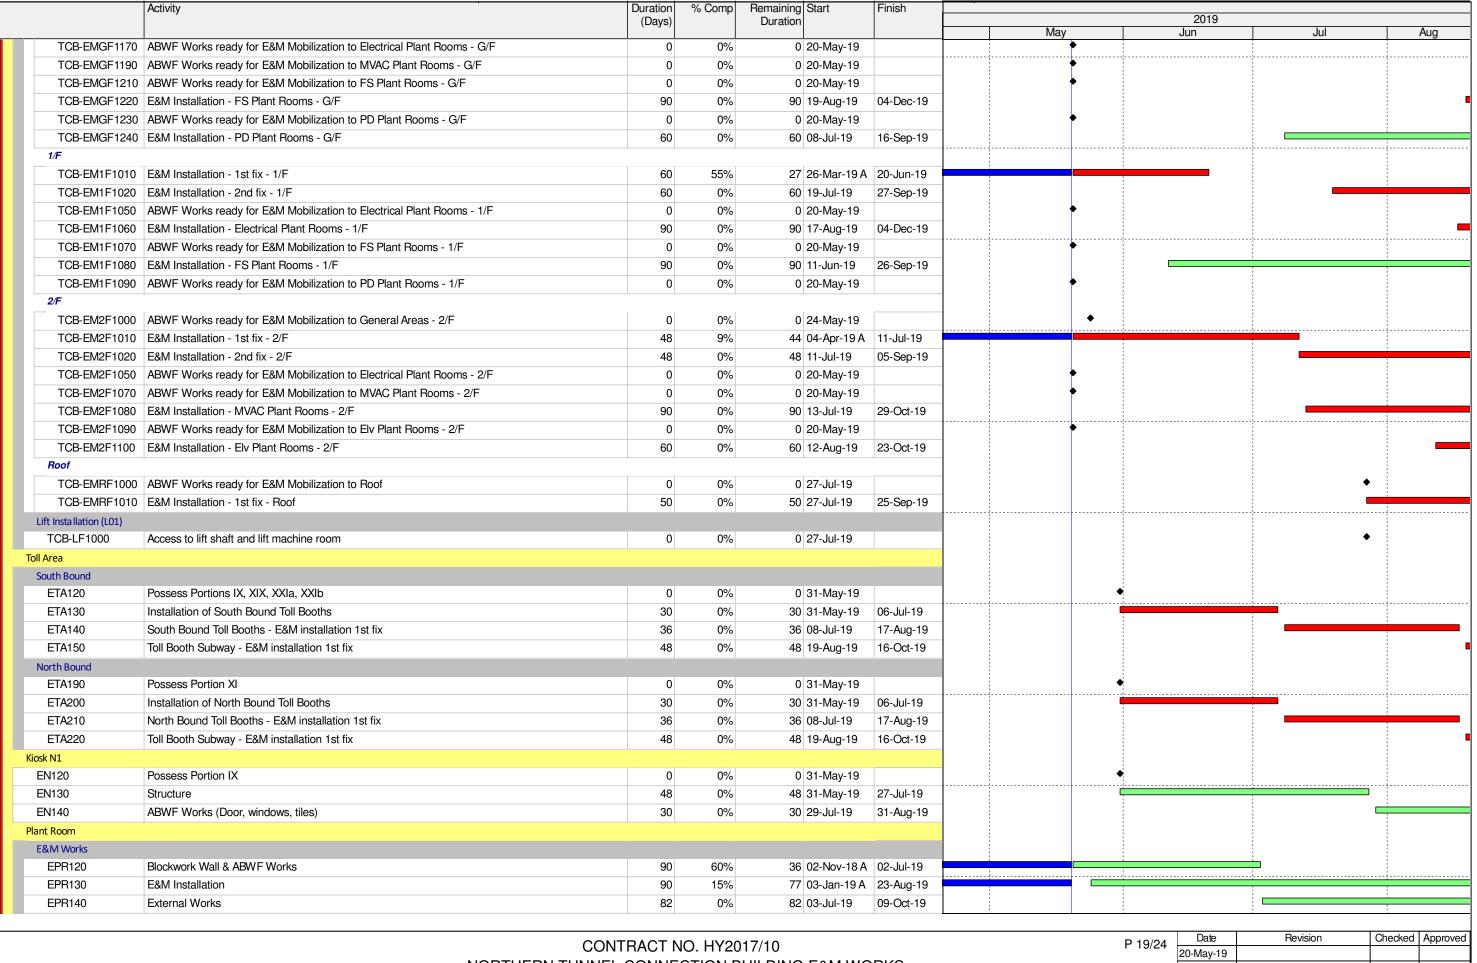

| 40 19-Jul-19 03-5<br>40 13-Aug-19 28-5<br>0 27-Jun-19 20-A<br>0 27-Jun-19 20-A<br>0 27-Jun-19 20-A<br>0 27-Jun-19 34 26-Jul-19 03-5<br>0 27-Jun-19 0 27-Jun-19 0 27-Jun-19 | 2019 May Jun Jul  06-Aug-19 03-Sep-19 20-Aug-19  03-Sep-19  |
|----------------------------------------------------------------------------------------------------------------------------------------------------------------------------|-------------------------------------------------------------|
| 40 19-Jul-19 03-5 40 13-Aug-19 28-5 0 27-Jun-19 46 27-Jun-19 46 27-Jun-19 46 27-Jun-19 0 27-Jun-19 34 26-Jul-19 0 27-Jun-19 0 27-Jun-19 0 27-Jun-19 0 27-Jun-19            | 23-Sep-19 28-Sep-19  • 20-Aug-19 • •                        |
| 40 13-Aug-19 28-S 0 27-Jun-19 46 27-Jun-19 0 27-Jun-19 46 27-Jun-19 0 27-Jun-19 34 26-Jul-19 0 27-Jun-19 0 27-Jun-19 0 27-Jun-19 0 27-Jun-19                               | 28-Sep-19  20-Aug-19  20-Aug-19  •                          |
| 0 27-Jun-19 20-A 46 27-Jun-19 20-A 0 27-Jun-19 20-A 0 27-Jun-19 20-A 0 27-Jun-19 03-S 0 27-Jun-19 0 27-Jun-19 0 27-Jun-19 0 27-Jun-19                                      | 20-Aug-19<br>• • • • • • • • • • • • • • • • • • •          |
| 46 27-Jun-19 20-A 0 27-Jun-19 46 27-Jun-19 0 27-Jun-19 34 26-Jul-19 0 27-Jun-19 0 27-Jun-19 0 27-Jun-19 0 27-Jun-19                                                        | 20-Aug-19                                                   |
| 0 27-Jun-19 20-A 46 27-Jun-19 20-A 0 27-Jun-19 03-S 0 27-Jun-19 0 27-Jun-19 0 27-Jun-19                                                                                    | 20-Aug-19                                                   |
| 46 27-Jun-19 20-A 0 27-Jun-19 34 26-Jul-19 03-S 0 27-Jun-19 0 27-Jun-19 0 27-Jun-19                                                                                        | •                                                           |
| 0 27-Jun-19 03-5<br>0 27-Jun-19 027-Jun-19 0 27-Jun-19 0 27-Jun-19                                                                                                         | •                                                           |
| 34 26-Jul-19 03-5<br>0 27-Jun-19<br>0 27-Jun-19<br>0 27-Jun-19                                                                                                             | \dots                                                       |
| 0 27-Jun-19<br>0 27-Jun-19<br>0 27-Jun-19                                                                                                                                  | )3-Sep-19                                                   |
| 0 27-Jun-19<br>0 27-Jun-19                                                                                                                                                 | •                                                           |
| 0 27-Jun-19                                                                                                                                                                |                                                             |
|                                                                                                                                                                            | •                                                           |
|                                                                                                                                                                            | •                                                           |
| 60 19-Jul-19 27-5                                                                                                                                                          | 27-Sep-19                                                   |
| 0 27-Jun-19                                                                                                                                                                | <u> </u>                                                    |
| 0 27-Jun-19                                                                                                                                                                | •                                                           |
| 50 12-Aug-19 11-C                                                                                                                                                          | 11-Oct-19                                                   |
| 55 12 1 13g 15                                                                                                                                                             |                                                             |
| 0 09-Jul-19                                                                                                                                                                | <b>─</b>                                                    |
|                                                                                                                                                                            | 23-Aug-19                                                   |
|                                                                                                                                                                            | 18-Sep-19                                                   |
| 0 12-Jul-19                                                                                                                                                                | • • • • • • • • • • • • • • • • • • •                       |
| 0 12-Jul-19                                                                                                                                                                |                                                             |
| 0 12-Jul-19                                                                                                                                                                |                                                             |
| 52 12-Aug-19 14-0                                                                                                                                                          | I/L Oct 10                                                  |
| 32 12-Aug-19 14-0                                                                                                                                                          | 4-00-13                                                     |
| 0 19-Aug-19                                                                                                                                                                |                                                             |
| 25 19-Aug-19 17-5                                                                                                                                                          | 17 Con 10                                                   |
| 0 19-Aug-19                                                                                                                                                                | 7-3ep-19                                                    |
| -                                                                                                                                                                          | M Dog 10                                                    |
| 90 19-Aug-19 04-E                                                                                                                                                          | 4-Dec-19                                                    |
| 0 10 Aug 10                                                                                                                                                                |                                                             |
| 0 19-Aug-19                                                                                                                                                                |                                                             |
|                                                                                                                                                                            |                                                             |
| 0 44 1- 40 4 00 1                                                                                                                                                          | 20 M. 40                                                    |
| 9 14-Jan-19 A 30-N                                                                                                                                                         | IU-May-19                                                   |
| 0.40.1.140                                                                                                                                                                 |                                                             |
| 0 10-Jul-19                                                                                                                                                                | <u> </u>                                                    |
|                                                                                                                                                                            | 26-Aug-19                                                   |
|                                                                                                                                                                            | 08-Oct-19                                                   |
| 0 11-Jul-19                                                                                                                                                                |                                                             |
|                                                                                                                                                                            | I1-Nov-19                                                   |
| 0 27-Jul-19                                                                                                                                                                |                                                             |
|                                                                                                                                                                            |                                                             |
|                                                                                                                                                                            | 04-Nov-19                                                   |
| 0 27-Jul-19                                                                                                                                                                | <u> </u>                                                    |
| 0 27-Jul-19                                                                                                                                                                | •                                                           |
| 90 27-Jul-19 13-N                                                                                                                                                          | I3-Nov-19                                                   |
|                                                                                                                                                                            | •                                                           |
| 0 27-Jul-19                                                                                                                                                                | 07-Nov-19                                                   |
|                                                                                                                                                                            | 0 27-Jul-19<br>0 27-Jul-19<br>90 27-Jul-19<br>1 0 27-Jul-19 |