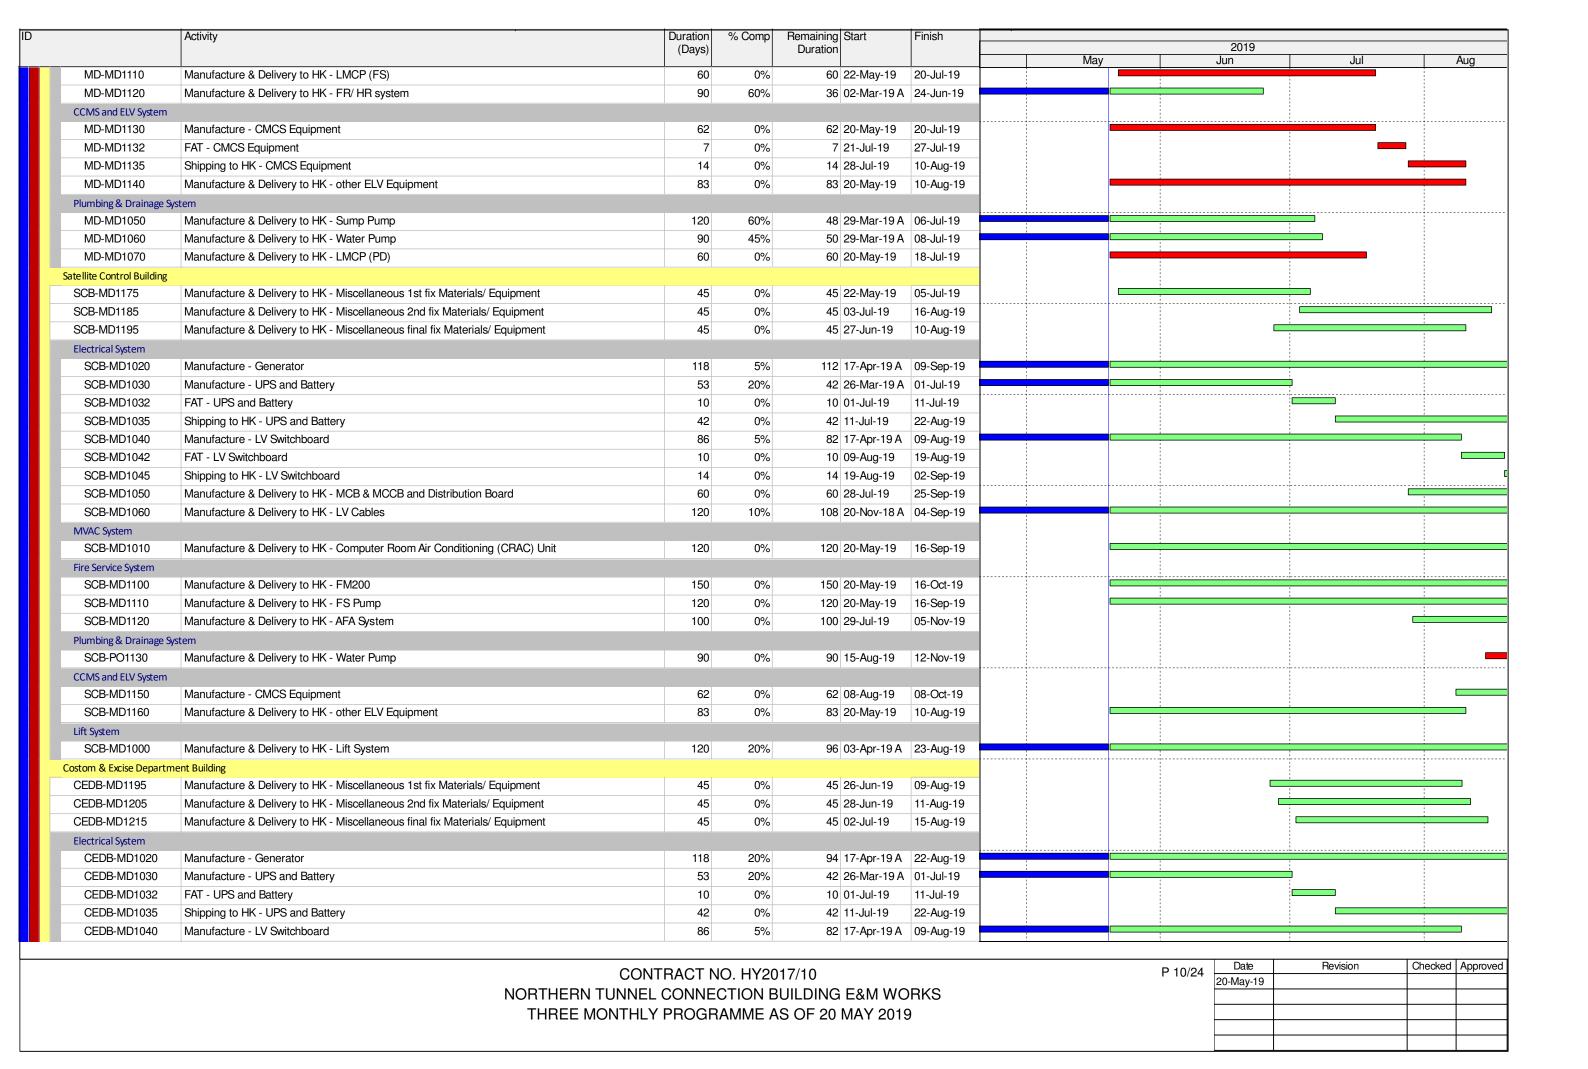

THREE MONTHLY PROGRAMME AS OF 20 MAY 2019

| Date      | Revision | Checked | Approved |
|-----------|----------|---------|----------|
| 20-May-19 |          |         |          |
|           |          |         |          |
|           |          |         |          |
|           |          |         |          |
|           |          |         |          |