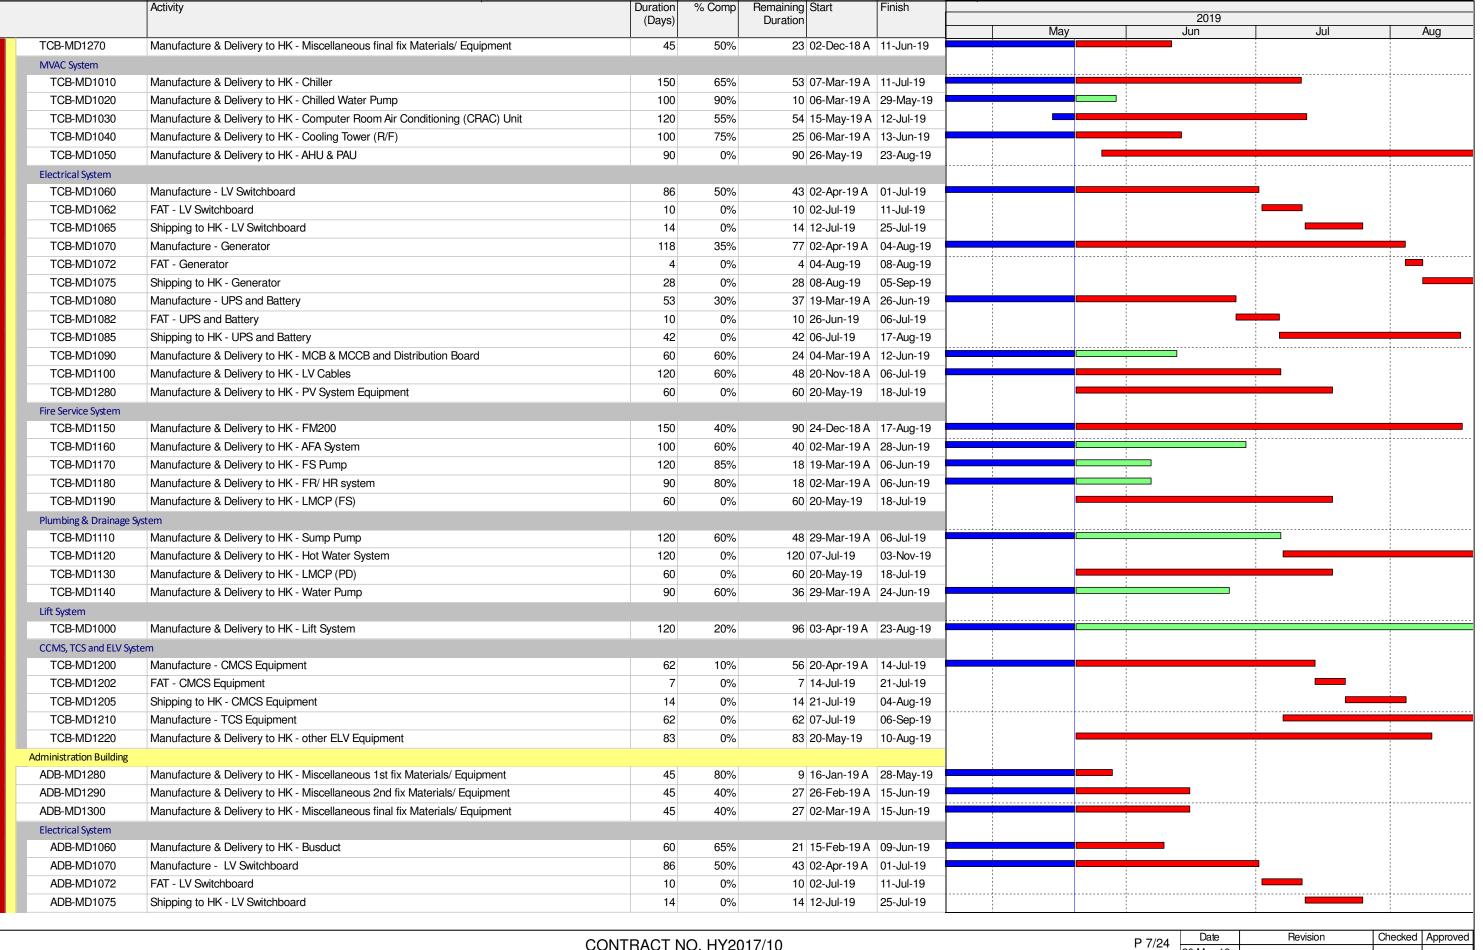

| P 2/24         | Date      | Revision | Checked | Approved |
|----------------|-----------|----------|---------|----------|
| 1 <i>L/L</i> T | 20-May-19 |          |         |          |
|                |           |          |         |          |
|                |           |          |         |          |
|                |           |          |         |          |
|                |           |          |         |          |