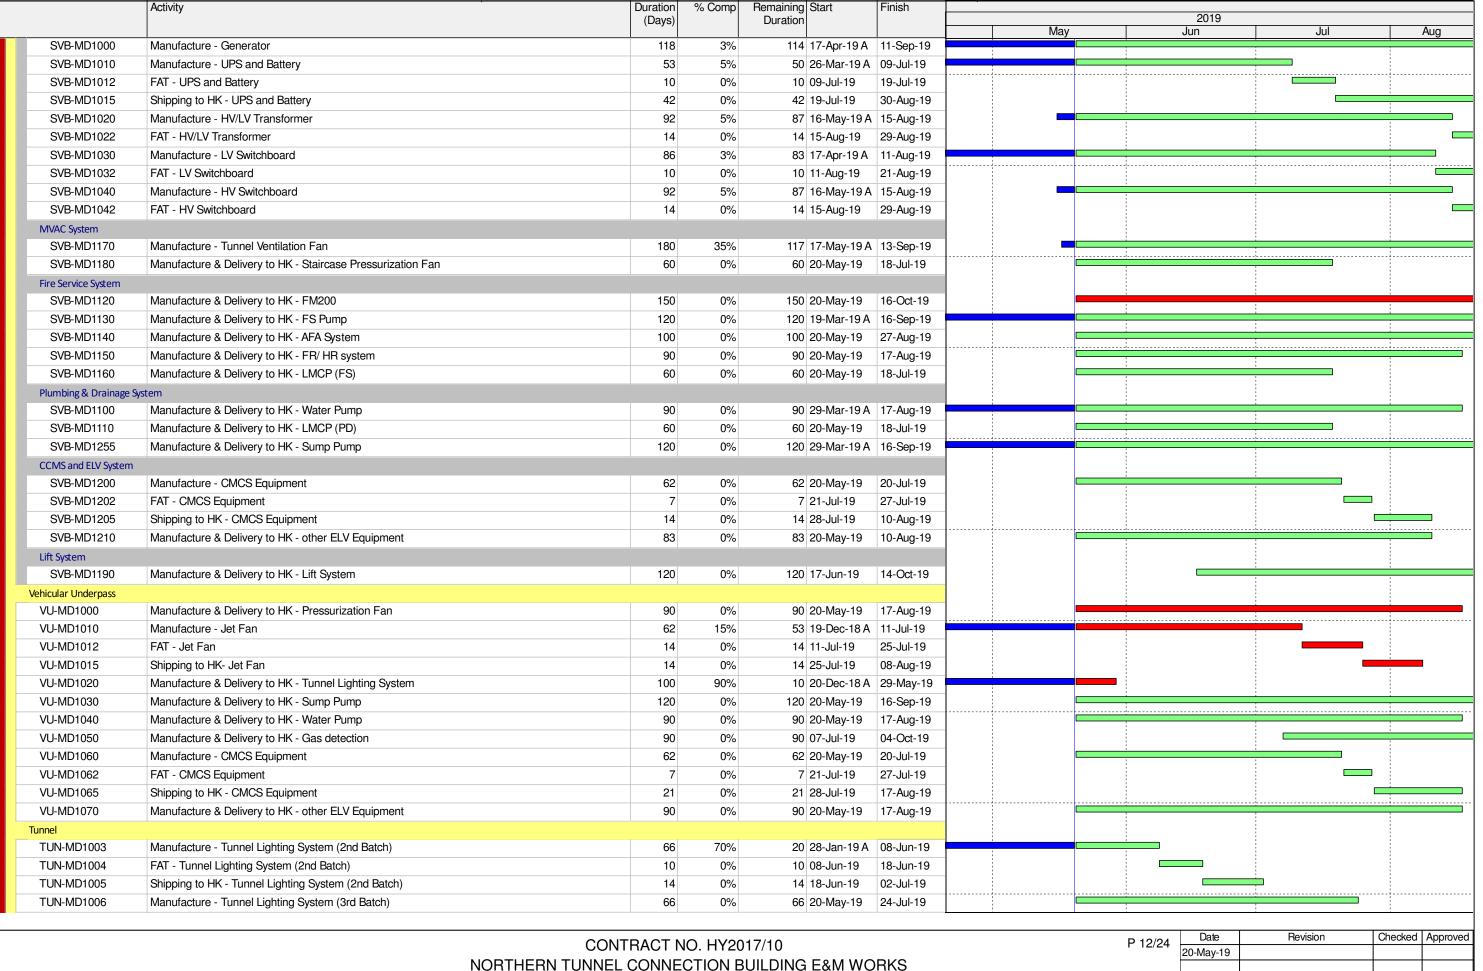

|                            | Activity                                                                    | Duration          | % Comp  | Remaining Start | Finish    | •        |          | 0010        |                  |                                   |
|----------------------------|-----------------------------------------------------------------------------|-------------------|---------|-----------------|-----------|----------|----------|-------------|------------------|-----------------------------------|
|                            |                                                                             | (Days)            |         | Duration        |           | May      |          | 2019<br>Jun | Jul              | Aug                               |
| CEDB-MD1042                | FAT - LV Switchboard                                                        | 10                | 0%      | 10 09-Aug-19    | 19-Aug-19 |          |          |             |                  |                                   |
| CEDB-MD1045                | Shipping to HK - LV Switchboard                                             | 14                | 0%      | 14 19-Aug-19    | 02-Sep-19 |          |          |             |                  |                                   |
| CEDB-MD1050                | Manufacture & Delivery to HK - LV Cables                                    | 120               | 10%     | 108 20-Nov-18 A | 04-Sep-19 | !        | :        |             |                  |                                   |
| CEDB-MD1060                | Manufacture & Delivery to HK - MCB & MCCB and Distribution Board            | 60                | 0%      | 60 28-Jun-19    | 26-Aug-19 |          |          |             | ;<br>            |                                   |
| MVAC System                |                                                                             |                   |         |                 |           |          |          |             |                  |                                   |
| CEDB-MD1010                | Manufacture & Delivery to HK - AHU & PAU                                    | 90                | 0%      | 90 25-Jun-19    | 22-Sep-19 |          |          |             |                  |                                   |
| Fire Service System        |                                                                             |                   |         |                 |           |          |          |             | 1<br>1<br>1<br>1 |                                   |
| CEDB-MD1090                | Manufacture & Delivery to HK - FM200                                        | 150               | 0%      | 150 20-May-19   | 16-Oct-19 |          |          |             |                  |                                   |
| CEDB-MD1100                | Manufacture & Delivery to HK - FS Pump                                      | 120               | 0%      | 120 20-May-19   | 16-Sep-19 |          | į        | į           |                  |                                   |
| CEDB-MD1110                | Manufacture & Delivery to HK - AFA System                                   | 100               | 0%      | 100 20-May-19   | 27-Aug-19 |          | 1        |             |                  |                                   |
| CEDB-MD1120                | Manufacture & Delivery to HK - LMCP (FS)                                    | 60                | 0%      | 60 11-Jul-19    | 08-Sep-19 |          |          |             |                  |                                   |
| CEDB-MD1130                | Manufacture & Delivery to HK - ENG! (13)                                    | 90                | 0%      | 90 23-Jul-19    | 20-Oct-19 |          |          |             |                  |                                   |
|                            |                                                                             | 90                | 0%      | 90 23-Jul-19    | 20-Oct-19 |          |          |             |                  |                                   |
| Plumbing & Drainage Sys    |                                                                             | 00                | 00/     | 00 04 1 . 40    | 10.4 . 10 |          |          |             |                  |                                   |
| CEDB-MD1070                | Manufacture & Delivery to HK - LMCP (PD)                                    | 60                | 0%      | 60 21-Jun-19    | 19-Aug-19 |          |          |             | 1                |                                   |
| CEDB-MD1080                | Manufacture & Delivery to HK - Water Pump                                   | 90                | 0%      | 90 05-Aug-19    | 02-Nov-19 |          |          |             |                  |                                   |
| CCMS and ELV System        |                                                                             |                   |         |                 |           |          |          |             |                  |                                   |
| CEDB-MD1170                | Manufacture - CMCS Equipment                                                | 62                | 0%      | 62 19-Jul-19    | 18-Sep-19 |          |          |             |                  |                                   |
| CEDB-MD1180                | Manufacture & Delivery to HK - other ELV Equipment                          | 83                | 0%      | 83 16-Jul-19    | 06-Oct-19 |          |          |             |                  |                                   |
| Lift System                |                                                                             |                   |         |                 |           |          |          |             |                  |                                   |
| CEDB-MD1000                | Manufacture & Delivery to HK - Lift System                                  | 120               | 20%     | 96 03-Apr-19 A  | 23-Aug-19 |          | :        |             |                  |                                   |
| Fire Services Department E | Building                                                                    |                   |         |                 |           |          |          |             | ;                |                                   |
| FSDB-MD1155                | Manufacture & Delivery to HK - Miscellaneous 1st fix Materials/ Equipment   | 45                | 0%      | 45 20-May-19    | 03-Jul-19 |          |          |             |                  |                                   |
| FSDB-MD1165                | Manufacture & Delivery to HK - Miscellaneous 2nd fix Materials/ Equipment   | 45                | 0%      | 45 24-May-19    | 07-Jul-19 |          | :        |             |                  |                                   |
| FSDB-MD1175                | Manufacture & Delivery to HK - Miscellaneous final fix Materials/ Equipment | 45                | 0%      | 45 23-May-19    | 06-Jul-19 |          |          | i i         |                  |                                   |
| Electrical System          |                                                                             |                   |         |                 |           |          |          |             |                  |                                   |
| FSDB-MD1000                | Manufacture - Generator                                                     | 118               | 20%     | 94 17-Apr-19 A  | 22-Aug-19 |          |          |             |                  |                                   |
| FSDB-MD1010                | Manufacture - UPS and Battery                                               | 53                | 20%     | 42 26-Mar-19 A  |           |          |          |             | ;<br><b>)</b>    |                                   |
| FSDB-MD1012                | FAT - UPS and Battery                                                       | 10                | 0%      | 10 01-Jul-19    | 11-Jul-19 |          |          |             |                  |                                   |
| FSDB-MD1015                | Shipping to HK - UPS and Battery                                            | 42                | 0%      | 42 11-Jul-19    | 22-Aug-19 |          |          |             |                  |                                   |
| FSDB-MD1020                | Manufacture - LV Switchboard                                                | 86                | 5%      | 82 17-Apr-19 A  | _         | 1        | 1        |             |                  |                                   |
| FSDB-MD1022                | FAT - LV Switchboard                                                        | 10                | 0%      | · ·             |           |          |          |             | <br>             |                                   |
|                            |                                                                             | . 0               |         |                 | 19-Aug-19 |          |          |             |                  |                                   |
| FSDB-MD1025                | Shipping to HK - LV Switchboard                                             | 14                | 0%      | 14 19-Aug-19    | 02-Sep-19 |          |          |             |                  |                                   |
| FSDB-MD1030                | Manufacture & Delivery to HK - LV Cables                                    | 120               | 10%     | 108 20-Nov-18 A |           | <br>     |          |             | 1<br>1<br>1      |                                   |
| FSDB-MD1040                | Manufacture & Delivery to HK - MCB & MCCB and Distribution Board            | 60                | 0%      | 60 28-Jul-19    | 25-Sep-19 |          |          |             |                  |                                   |
| Fire Service System        |                                                                             |                   |         |                 |           |          |          |             | i<br>            |                                   |
| FSDB-MD1090                | Manufacture & Delivery to HK - FS Pump                                      | 120               | 0%      | 120 01-Jun-19   | 28-Sep-19 |          |          |             |                  |                                   |
| FSDB-MD1100                | Manufacture & Delivery to HK - AFA System                                   | 100               | 0%      | 100 19-Jun-19   | 26-Sep-19 |          |          |             |                  |                                   |
| FSDB-MD1185                | Manufacture & Delivery to HK - FM200                                        | 150               | 0%      | 150 20-May-19   | 16-Oct-19 |          |          |             |                  |                                   |
| Plumbing & Drainage Sys    | tem                                                                         |                   |         |                 |           |          |          |             |                  |                                   |
| FSDB-MD1060                | Manufacture & Delivery to HK - Water Pump                                   | 90                | 0%      | 90 05-Aug-19    | 02-Nov-19 |          | <u> </u> |             |                  |                                   |
| FSDB-MD1070                | Manufacture & Delivery to HK - LMCP (PD)                                    | 60                | 0%      | 60 10-Aug-19    | 08-Oct-19 |          |          |             |                  |                                   |
| CCMS and ELV System        |                                                                             |                   |         |                 |           |          |          |             | 1<br>1<br>1      |                                   |
| FSDB-MD1130                | Manufacture - CMCS Equipment                                                | 62                | 0%      | 62 18-Aug-19    | 18-Oct-19 |          |          |             |                  | г                                 |
| South Ventilation Building | ·                                                                           |                   |         | <u> </u>        | <u>'</u>  |          |          |             | 1<br>1<br>1      |                                   |
| SVB-MD1225                 | Manufacture & Delivery to HK - Miscellaneous 1st fix Materials/ Equipment   | 45                | 50%     | 23 21-Mar-19 A  | 11-Jun-19 | i<br>I   | i        | •           |                  |                                   |
| SVB-MD1235                 | Manufacture & Delivery to HK - Miscellaneous 2nd fix Materials/ Equipment   | 45                | 0%      | 45 20-May-19    | 03-Jul-19 | ·        |          |             |                  |                                   |
| SVB-MD1245                 | Manufacture & Delivery to HK - Miscellaneous final fix Materials/ Equipment | 45                | 0%      | 45 20-May-19    |           |          |          |             |                  |                                   |
| Electrical System          |                                                                             |                   | 7,3     |                 |           |          |          |             |                  |                                   |
| 2.cotriodrojatem           |                                                                             |                   |         |                 |           | <u> </u> | <u> </u> |             | !                |                                   |
|                            |                                                                             |                   | _       |                 |           |          |          | Date        | Revision         | Checked Approved                  |
|                            |                                                                             | CONTRACT N        | O. HY20 | 17/10           |           |          | P 11/24  | 20-May-19   |                  | , , , , , , , , , , , , , , , , , |
|                            | NORTHERN TUN                                                                | <b>NEL CONNEC</b> | CTION B | UILDING E&M WC  | ORKS      |          |          | , -         |                  |                                   |