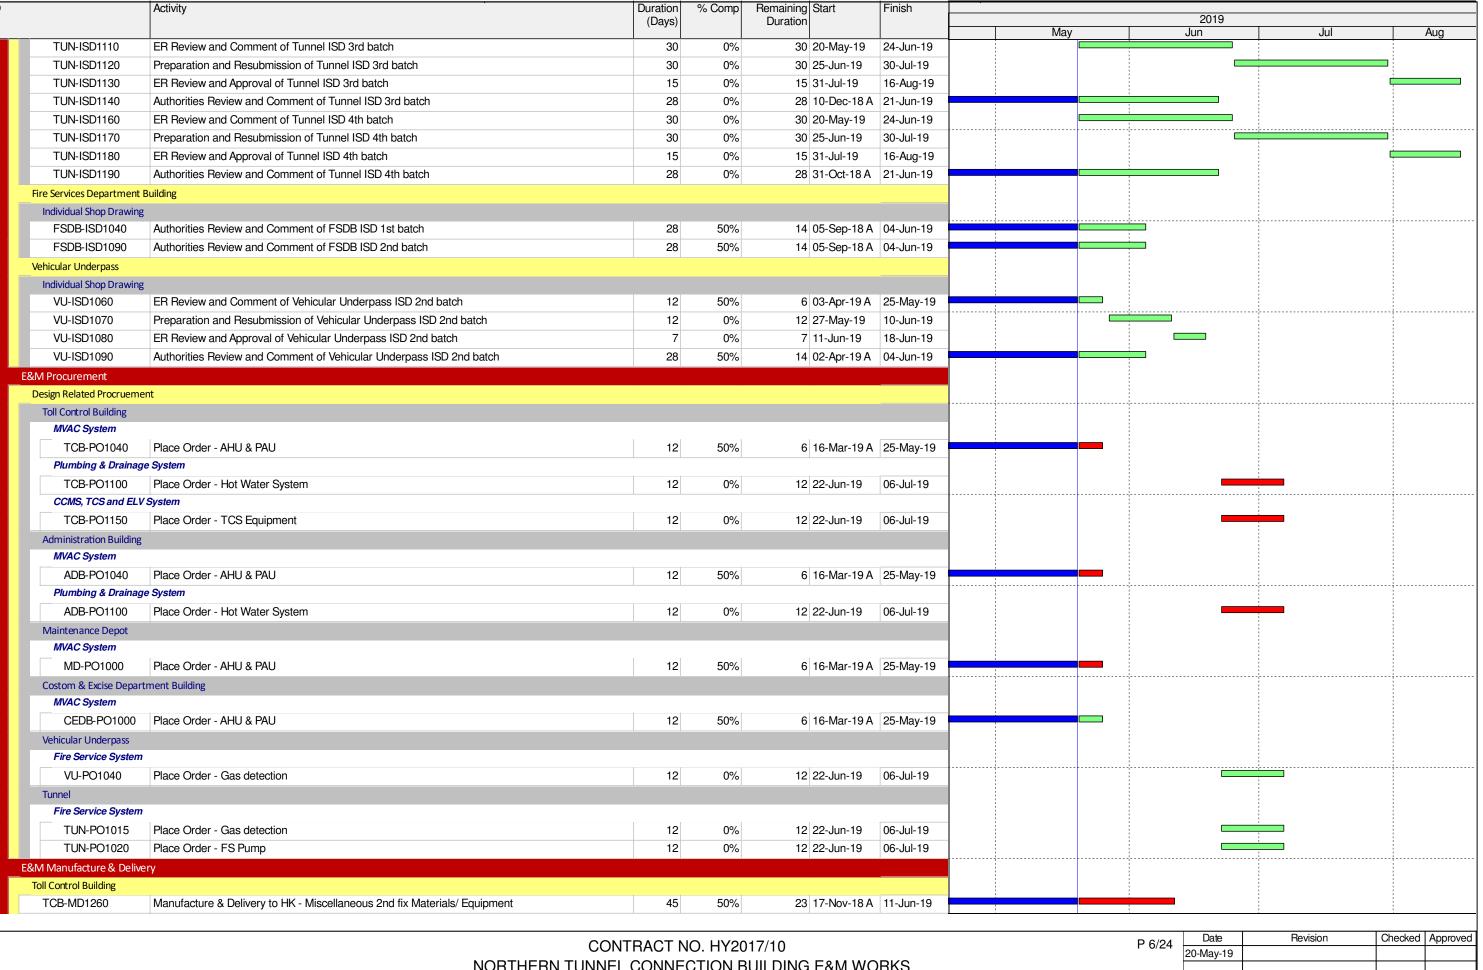

|                             | Activity                                                                                      | Duration<br>(Days) | % Comp  | Remaining Start Finish  Duration      |     | 201              | 9        |             |                |
|-----------------------------|-----------------------------------------------------------------------------------------------|--------------------|---------|---------------------------------------|-----|------------------|----------|-------------|----------------|
| TUNI EMPLOSE                | Authorities Deview and Comment of France system design and U.S.                               |                    | F00/    |                                       | May | Jun              |          | Jul         | Aug            |
| TUN-EMD1035                 | Authorities Review and Comment of Foam system design calculation                              | 56                 | 50%     | 28 09-Aug-18 A 21-Jun-19              |     |                  |          |             |                |
| TUN-EMD1115                 | Authorities Review and Comment of FS Pump Head Calculation                                    | 56                 | 50%     | 28 11-Jan-19 A 21-Jun-19              | i   |                  | •        |             |                |
| TUN-EMD1132                 | Preparation and Resubmission of Sprinkler Pump Head Calculation                               | 26                 | 50%     | 13 22-Mar-19 A 03-Jun-19              |     |                  |          |             |                |
| TUN-EMD1133                 | ER Review and Approval of Sprinkler Pump Head Calculation                                     | 13                 | 0%      | 13 04-Jun-19 19-Jun-19                |     |                  |          |             |                |
| TUN-EMD1135                 | Authorities Review and Comment of Sprinkler Pump Head Calculation                             | 56                 | 50%     | 28 25-Jan-19 A 21-Jun-19              |     |                  | •        |             |                |
| Plumbing & Drainage Sys     |                                                                                               |                    | =/      |                                       |     |                  | <u>_</u> |             |                |
| TUN-EMD1185                 | Authorities Review and Comment of Drainage Sump Pumps and Pump Pits Calculation               | 56                 | 50%     | 28 27-Sep-18 A 21-Jun-19              |     |                  | •        |             |                |
| Tunnel Lighting System      |                                                                                               |                    |         |                                       |     |                  | _        |             |                |
| TUN-EMD1075                 | Authorities Review and Comment of Design Proposal of Tunnel Lighting System (TLS)             | 56                 | 50%     | 28 29-Aug-18 A 21-Jun-19              |     |                  |          |             |                |
| TUN-EMD1095                 | Authorities Review and Comment of Tunnel Lighting Lux Calculation                             | 56                 | 50%     | 28 31-Dec-18 A 21-Jun-19              |     |                  | •        |             |                |
| Approach Road               |                                                                                               |                    |         |                                       |     |                  |          |             |                |
| Road Lighting System        |                                                                                               |                    |         |                                       |     |                  | _        |             |                |
| AR-EMD1015                  | HyD (LGT) Review and Approval of Design Proposal of Road Lighting System                      | 28                 | 0%      | 28 20-May-19 21-Jun-19                |     |                  | •        |             |                |
| CCMS, TCS and ELV System    |                                                                                               |                    |         |                                       |     |                  | _        |             |                |
| ELV-EMD1015                 | Authorities Review and Comment of System Design for Toll Control system                       | 56                 | 50%     | 28 27-Jul-18 A 21-Jun-19              | i   |                  |          |             |                |
| ELV-EMD1035                 | Authorities Review and Comment of System Design for CMCS                                      | 56                 | 50%     | 28 26-Sep-18 A 21-Jun-19              |     |                  | <u> </u> |             |                |
| ELV-EMD1055                 | Authorities Review and Comment of System Design for other ELV systems                         | 56                 | 50%     | 28 02-Oct-18 A 21-Jun-19              |     |                  |          |             |                |
| Major Material Submission   |                                                                                               |                    |         |                                       |     |                  | 1        |             |                |
| GEN-EMM1020                 | Authorities Review and Comment of Technical Info Miscellaneous 1st fix Materials/ Equipment   | 28                 | 50%     | 14 31-May-18 A 04-Jun-19              |     | :                |          |             |                |
| GEN-EMM1050                 | Authorities Review and Comment of Technical Info Miscellaneous 2nd fix Materials/ Equipment   | 28                 | 50%     | 14 20-May-18 A 04-Jun-19              |     | -                |          |             |                |
| GEN-EMM1080                 | Authorities Review and Comment of Technical Info Miscellaneous final fix Materials/ Equipment | 28                 | 50%     | 14 02-Jul-18 A 04-Jun-19              |     |                  |          |             |                |
| MVAC System                 |                                                                                               |                    |         |                                       |     |                  |          |             |                |
| MVAC-EMM1015                | Authorities Review and Comment of Technical Info Chiller                                      | 56                 | 50%     | 28 14-Jun-18 A 21-Jun-19              |     |                  |          |             |                |
| MVAC-EMM1035                | Authorities Review and Comment of Technical Info Chilled Water Pump                           | 56                 | 50%     | 28 12-Jun-18 A 21-Jun-19              |     |                  | •        |             |                |
| MVAC-EMM1055                | Authorities Review and Comment of Technical Info Cooling Tower                                | 56                 | 50%     | 28 11-Jun-18 A 21-Jun-19              |     |                  | •        |             |                |
| MVAC-EMM1075                | Authorities Review and Comment of Technical Info Computer Room AC (CRAC) Unit                 | 56                 | 50%     | 28 19-Jul-18 A 21-Jun-19              |     |                  | •        |             |                |
| MVAC-EMM1095                | Authorities Review and Comment of Technical Info AHU & PAU                                    | 56                 | 50%     | 28 10-Sep-18 A 21-Jun-19              |     |                  |          |             |                |
| MVAC-EMM1115                | Authorities Review and Comment of Technical Info Staircase Pressurization Fan                 | 56                 | 50%     | 28 17-Jul-18 A 21-Jun-19              |     |                  | •        |             |                |
| Electrical System           |                                                                                               |                    |         |                                       |     |                  |          |             |                |
| ELE-EMM1075                 | Authorities Review and Comment of Technical Info HV Cables                                    | 56                 | 50%     | 28 17-Sep-18 A 21-Jun-19              | :   | <u> </u>         | •        |             |                |
| ELE-EMM1155                 | Authorities Review and Comment of Technical Info UPS and Battery                              | 28                 | 50%     | 14 26-Nov-18 A 04-Jun-19              |     |                  |          |             |                |
| ELE-EMM1175                 | Authorities Review and Comment of Technical Info MCB & MCCB & Distribution Board              | 28                 | 50%     | 14 04-Dec-18 A 04-Jun-19              |     |                  |          |             |                |
| ELE-EMM1215                 | ER Review and Approval of Technical Info PV System                                            | 13                 | 50%     | 7 04-Apr-19 A 27-May-19               |     |                  |          |             |                |
| ELE-EMM1225                 | Authorities Review and Comment of Technical Info PV System                                    | 56                 | 50%     | 28 05-Mar-19 A 21-Jun-19              |     |                  | •        |             |                |
| Fire Service System         |                                                                                               |                    |         | , , , , , , , , , , , , , , , , , , , |     |                  |          |             |                |
| FS-EMM1015                  | Authorities Review and Comment of Technical Info FM200                                        | 56                 | 50%     | 28 20-Aug-18 A 21-Jun-19              |     |                  | •        |             |                |
| FS-EMM1095                  | Authorities Review and Comment of Technical Info FR/ HR system                                | 56                 | 50%     | 28 24-Sep-18 A 21-Jun-19              |     |                  |          |             | 1              |
| FS-EMM1115                  | Authorities Review and Comment of Technical Info Gas detection                                | 56                 | 50%     | 28 05-Dec-18 A 21-Jun-19              |     |                  |          |             |                |
| Plumbing & Drainage Syster  | m                                                                                             |                    |         |                                       |     |                  |          |             |                |
| PD-EMM1015                  | Authorities Review and Comment of Technical Info Sump Pump                                    | 56                 | 50%     | 28 25-Oct-18 A 21-Jun-19              |     | ;<br>!           | •        |             |                |
| PD-EMM1033                  | ER Review and Approval of Technical Info Hot Water System                                     | 13                 | 50%     | 7 26-Mar-19 A 27-May-19               |     |                  |          |             |                |
| PD-EMM1035                  | Authorities Review and Comment of Technical Info Hot Water System                             | 56                 | 50%     | 28 11-Nov-18 A 21-Jun-19              |     |                  | •        |             | †              |
| PD-EMM1055                  | Authorities Review and Comment of Technical Info LMCP (PD)                                    | 56                 | 50%     | 28 16-Jan-19 A 21-Jun-19              |     |                  | •        |             |                |
| Tunnel Ventilation System   |                                                                                               |                    |         |                                       |     |                  |          |             |                |
| TVS-EMM1035                 | Authorities Review and Comment of Technical Info Pressurization Fan                           | 56                 | 50%     | 28 19-Jul-18 A 21-Jun-19              | -   | <u> </u>         | •        |             |                |
| TVS-EMM1105                 | Authorities Review and Comment of Technical Info AQMS Equipment                               | 56                 | 50%     | 28 29-Oct-18 A 21-Jun-19              |     |                  | •        |             |                |
| TVS-EMM1155                 | Authorities Review and Comment of Technical Info MFSD                                         | 56                 | 50%     | 28 26-Jul-18 A 21-Jun-19              |     |                  | •        |             | <del> </del>   |
| Tunnel and Road Lighting Sy |                                                                                               |                    |         |                                       |     |                  |          |             |                |
| 1                           |                                                                                               |                    |         |                                       |     | !                |          |             |                |
|                             | CONT                                                                                          | RACT N             | O. HY20 | 17/10                                 |     | P 4/24 Da 20-May |          | Revision Ch | hecked Approve |