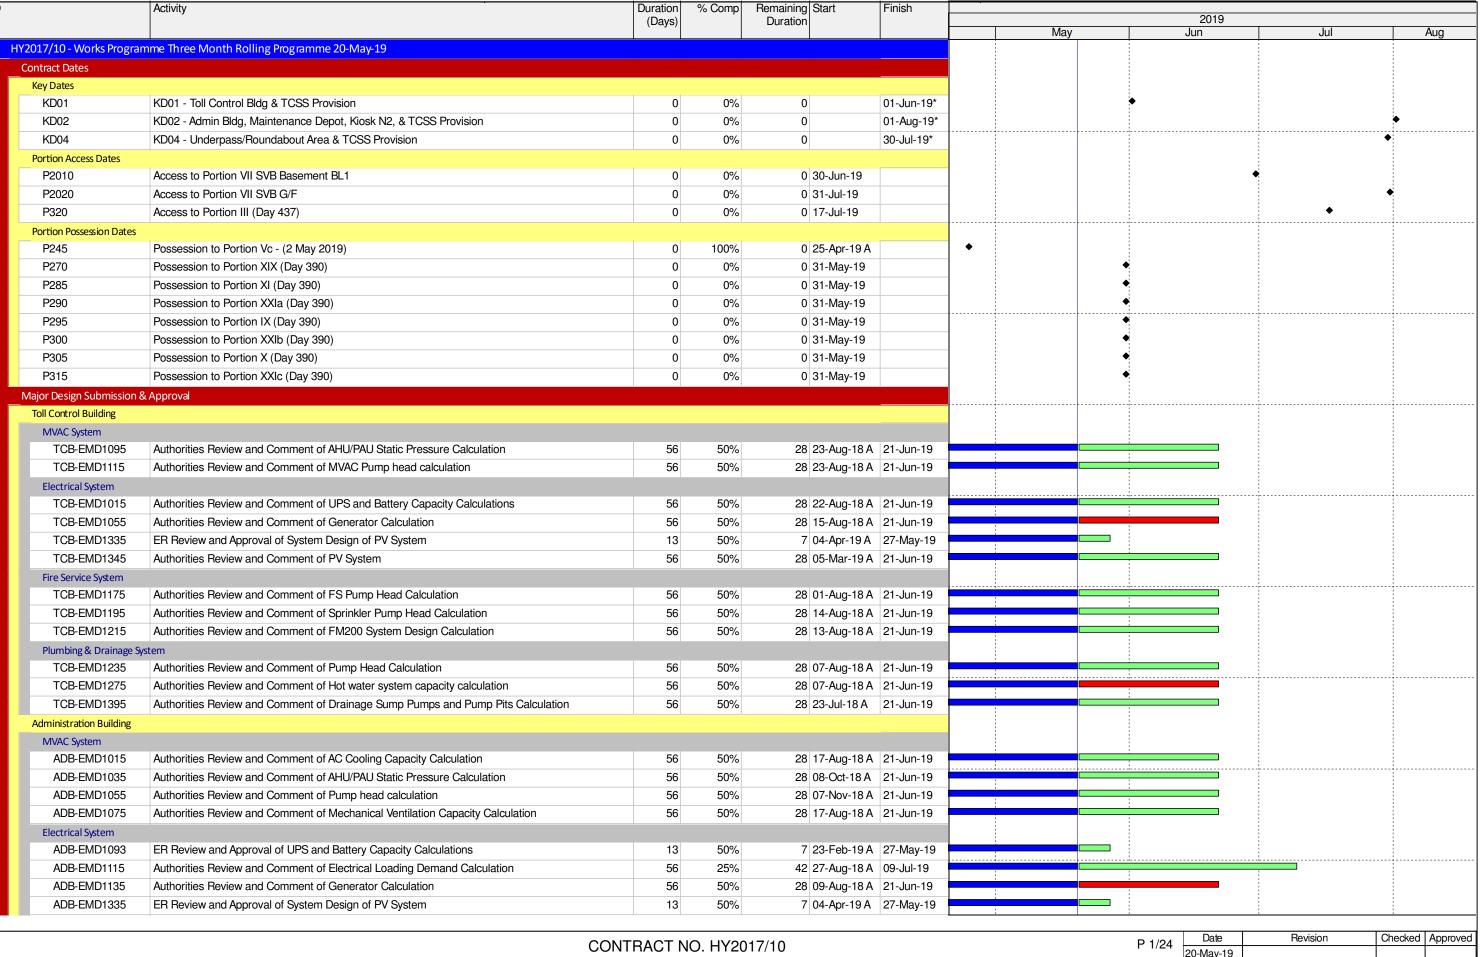

| P 2/24         | Date      | Revision | Checked | Approved |
|----------------|-----------|----------|---------|----------|
| 1 <i>L/L</i> T | 20-May-19 |          |         |          |
|                |           |          |         |          |
|                |           |          |         |          |
|                |           |          |         |          |
|                |           |          |         |          |