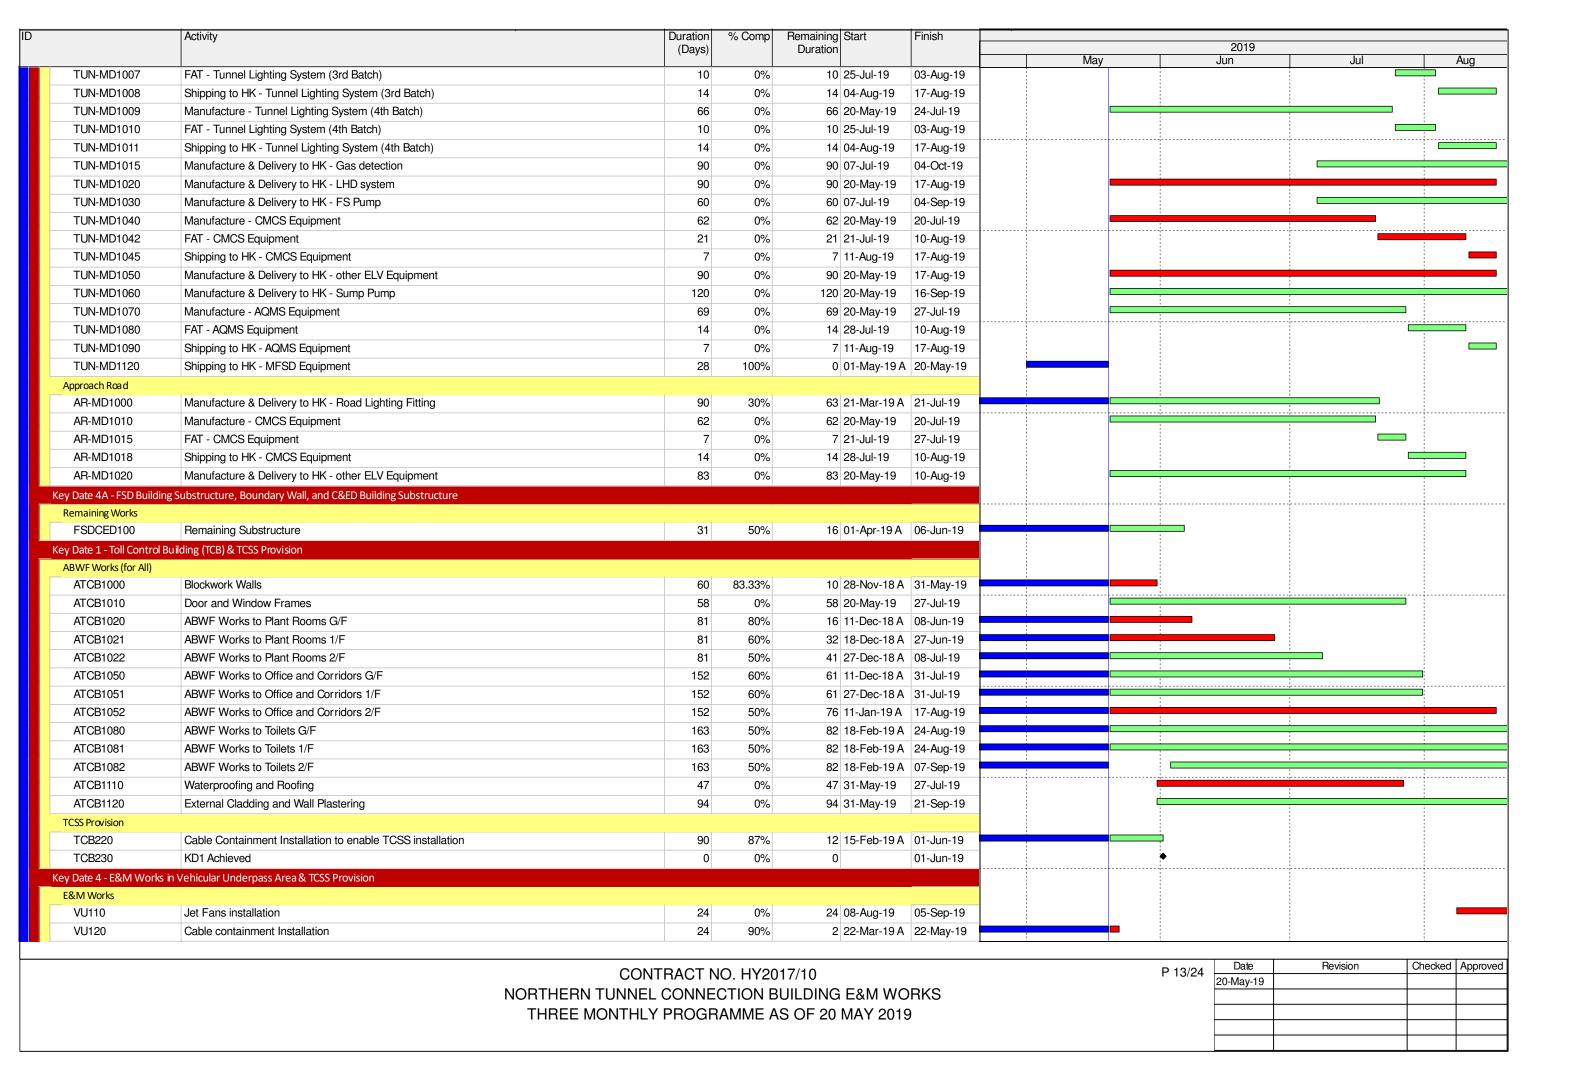

|                            | Activity                                                                    | Duration          | % Comp  | Remaining Start | Finish    | •        |          | 0010        |                  |                                   |
|----------------------------|-----------------------------------------------------------------------------|-------------------|---------|-----------------|-----------|----------|----------|-------------|------------------|-----------------------------------|
|                            |                                                                             | (Days)            |         | Duration        |           | May      |          | 2019<br>Jun | Jul              | Aug                               |
| CEDB-MD1042                | FAT - LV Switchboard                                                        | 10                | 0%      | 10 09-Aug-19    | 19-Aug-19 |          |          |             |                  |                                   |
| CEDB-MD1045                | Shipping to HK - LV Switchboard                                             | 14                | 0%      | 14 19-Aug-19    | 02-Sep-19 |          |          |             |                  |                                   |
| CEDB-MD1050                | Manufacture & Delivery to HK - LV Cables                                    | 120               | 10%     | 108 20-Nov-18 A | 04-Sep-19 | !        | :        |             |                  |                                   |
| CEDB-MD1060                | Manufacture & Delivery to HK - MCB & MCCB and Distribution Board            | 60                | 0%      | 60 28-Jun-19    | 26-Aug-19 |          |          |             | ;<br>            |                                   |
| MVAC System                |                                                                             |                   |         |                 |           |          |          |             |                  |                                   |
| CEDB-MD1010                | Manufacture & Delivery to HK - AHU & PAU                                    | 90                | 0%      | 90 25-Jun-19    | 22-Sep-19 |          |          |             |                  |                                   |
| Fire Service System        |                                                                             |                   |         |                 |           |          |          |             | 1<br>1<br>1<br>1 |                                   |
| CEDB-MD1090                | Manufacture & Delivery to HK - FM200                                        | 150               | 0%      | 150 20-May-19   | 16-Oct-19 |          |          |             |                  |                                   |
| CEDB-MD1100                | Manufacture & Delivery to HK - FS Pump                                      | 120               | 0%      | 120 20-May-19   | 16-Sep-19 |          | į        | į           |                  |                                   |
| CEDB-MD1110                | Manufacture & Delivery to HK - AFA System                                   | 100               | 0%      | 100 20-May-19   | 27-Aug-19 |          | 1        |             |                  |                                   |
| CEDB-MD1120                | Manufacture & Delivery to HK - LMCP (FS)                                    | 60                | 0%      | 60 11-Jul-19    | 08-Sep-19 |          |          |             |                  |                                   |
| CEDB-MD1130                | Manufacture & Delivery to HK - ENG! (13)                                    | 90                | 0%      | 90 23-Jul-19    | 20-Oct-19 |          |          |             |                  |                                   |
|                            |                                                                             | 90                | 0%      | 90 23-Jul-19    | 20-Oct-19 |          |          |             |                  |                                   |
| Plumbing & Drainage Sys    |                                                                             | 00                | 00/     | 00 04 1 . 40    | 10.4 . 10 |          |          |             |                  |                                   |
| CEDB-MD1070                | Manufacture & Delivery to HK - LMCP (PD)                                    | 60                | 0%      | 60 21-Jun-19    | 19-Aug-19 |          |          |             | 1                |                                   |
| CEDB-MD1080                | Manufacture & Delivery to HK - Water Pump                                   | 90                | 0%      | 90 05-Aug-19    | 02-Nov-19 |          |          |             |                  |                                   |
| CCMS and ELV System        |                                                                             |                   |         |                 |           |          |          |             |                  |                                   |
| CEDB-MD1170                | Manufacture - CMCS Equipment                                                | 62                | 0%      | 62 19-Jul-19    | 18-Sep-19 |          |          |             |                  |                                   |
| CEDB-MD1180                | Manufacture & Delivery to HK - other ELV Equipment                          | 83                | 0%      | 83 16-Jul-19    | 06-Oct-19 |          |          |             |                  |                                   |
| Lift System                |                                                                             |                   |         |                 |           |          |          |             |                  |                                   |
| CEDB-MD1000                | Manufacture & Delivery to HK - Lift System                                  | 120               | 20%     | 96 03-Apr-19 A  | 23-Aug-19 |          | :        |             |                  |                                   |
| Fire Services Department E | Building                                                                    |                   |         |                 |           |          |          |             | ;                |                                   |
| FSDB-MD1155                | Manufacture & Delivery to HK - Miscellaneous 1st fix Materials/ Equipment   | 45                | 0%      | 45 20-May-19    | 03-Jul-19 |          |          |             |                  |                                   |
| FSDB-MD1165                | Manufacture & Delivery to HK - Miscellaneous 2nd fix Materials/ Equipment   | 45                | 0%      | 45 24-May-19    | 07-Jul-19 |          | :        |             |                  |                                   |
| FSDB-MD1175                | Manufacture & Delivery to HK - Miscellaneous final fix Materials/ Equipment | 45                | 0%      | 45 23-May-19    | 06-Jul-19 |          |          | i i         |                  |                                   |
| Electrical System          |                                                                             |                   |         |                 |           |          |          |             |                  |                                   |
| FSDB-MD1000                | Manufacture - Generator                                                     | 118               | 20%     | 94 17-Apr-19 A  | 22-Aug-19 |          |          |             |                  |                                   |
| FSDB-MD1010                | Manufacture - UPS and Battery                                               | 53                | 20%     | 42 26-Mar-19 A  |           |          |          |             | ;<br><b>)</b>    |                                   |
| FSDB-MD1012                | FAT - UPS and Battery                                                       | 10                | 0%      | 10 01-Jul-19    | 11-Jul-19 |          |          |             |                  |                                   |
| FSDB-MD1015                | Shipping to HK - UPS and Battery                                            | 42                | 0%      | 42 11-Jul-19    | 22-Aug-19 |          |          |             |                  |                                   |
| FSDB-MD1020                | Manufacture - LV Switchboard                                                | 86                | 5%      | 82 17-Apr-19 A  | _         | 1        | 1        |             |                  |                                   |
| FSDB-MD1022                | FAT - LV Switchboard                                                        | 10                | 0%      | · ·             |           |          |          |             | <br>             |                                   |
|                            |                                                                             | . 0               |         |                 | 19-Aug-19 |          |          |             |                  |                                   |
| FSDB-MD1025                | Shipping to HK - LV Switchboard                                             | 14                | 0%      | 14 19-Aug-19    | 02-Sep-19 |          |          |             |                  |                                   |
| FSDB-MD1030                | Manufacture & Delivery to HK - LV Cables                                    | 120               | 10%     | 108 20-Nov-18 A |           | <br>     |          |             | 1<br>1<br>1      |                                   |
| FSDB-MD1040                | Manufacture & Delivery to HK - MCB & MCCB and Distribution Board            | 60                | 0%      | 60 28-Jul-19    | 25-Sep-19 |          |          |             |                  |                                   |
| Fire Service System        |                                                                             |                   |         |                 |           |          |          |             | i<br>            |                                   |
| FSDB-MD1090                | Manufacture & Delivery to HK - FS Pump                                      | 120               | 0%      | 120 01-Jun-19   | 28-Sep-19 |          |          |             |                  |                                   |
| FSDB-MD1100                | Manufacture & Delivery to HK - AFA System                                   | 100               | 0%      | 100 19-Jun-19   | 26-Sep-19 |          |          |             |                  |                                   |
| FSDB-MD1185                | Manufacture & Delivery to HK - FM200                                        | 150               | 0%      | 150 20-May-19   | 16-Oct-19 |          |          |             |                  |                                   |
| Plumbing & Drainage Sys    | tem                                                                         |                   |         |                 |           |          |          |             |                  |                                   |
| FSDB-MD1060                | Manufacture & Delivery to HK - Water Pump                                   | 90                | 0%      | 90 05-Aug-19    | 02-Nov-19 |          | <u> </u> |             |                  |                                   |
| FSDB-MD1070                | Manufacture & Delivery to HK - LMCP (PD)                                    | 60                | 0%      | 60 10-Aug-19    | 08-Oct-19 |          |          |             |                  |                                   |
| CCMS and ELV System        |                                                                             |                   |         |                 |           |          |          |             | 1<br>1<br>1      |                                   |
| FSDB-MD1130                | Manufacture - CMCS Equipment                                                | 62                | 0%      | 62 18-Aug-19    | 18-Oct-19 |          |          |             |                  | г                                 |
| South Ventilation Building | ·                                                                           |                   |         | <u> </u>        | <u>'</u>  |          |          |             | 1<br>1<br>1      |                                   |
| SVB-MD1225                 | Manufacture & Delivery to HK - Miscellaneous 1st fix Materials/ Equipment   | 45                | 50%     | 23 21-Mar-19 A  | 11-Jun-19 | i<br>I   | i        | •           |                  |                                   |
| SVB-MD1235                 | Manufacture & Delivery to HK - Miscellaneous 2nd fix Materials/ Equipment   | 45                | 0%      | 45 20-May-19    | 03-Jul-19 | ·        |          |             |                  |                                   |
| SVB-MD1245                 | Manufacture & Delivery to HK - Miscellaneous final fix Materials/ Equipment | 45                | 0%      | 45 20-May-19    |           |          |          |             |                  |                                   |
| Electrical System          |                                                                             |                   | 7,3     |                 |           |          |          |             |                  |                                   |
| 2.cotriodrojatem           |                                                                             |                   |         |                 |           | <u> </u> | <u> </u> |             | !                |                                   |
|                            |                                                                             |                   | _       |                 |           |          |          | Date        | Revision         | Checked Approved                  |
|                            |                                                                             | CONTRACT N        | O. HY20 | 17/10           |           |          | P 11/24  | 20-May-19   |                  | , , , , , , , , , , , , , , , , , |
|                            | NORTHERN TUN                                                                | <b>NEL CONNEC</b> | CTION B | UILDING E&M WC  | ORKS      |          |          | , -         |                  |                                   |