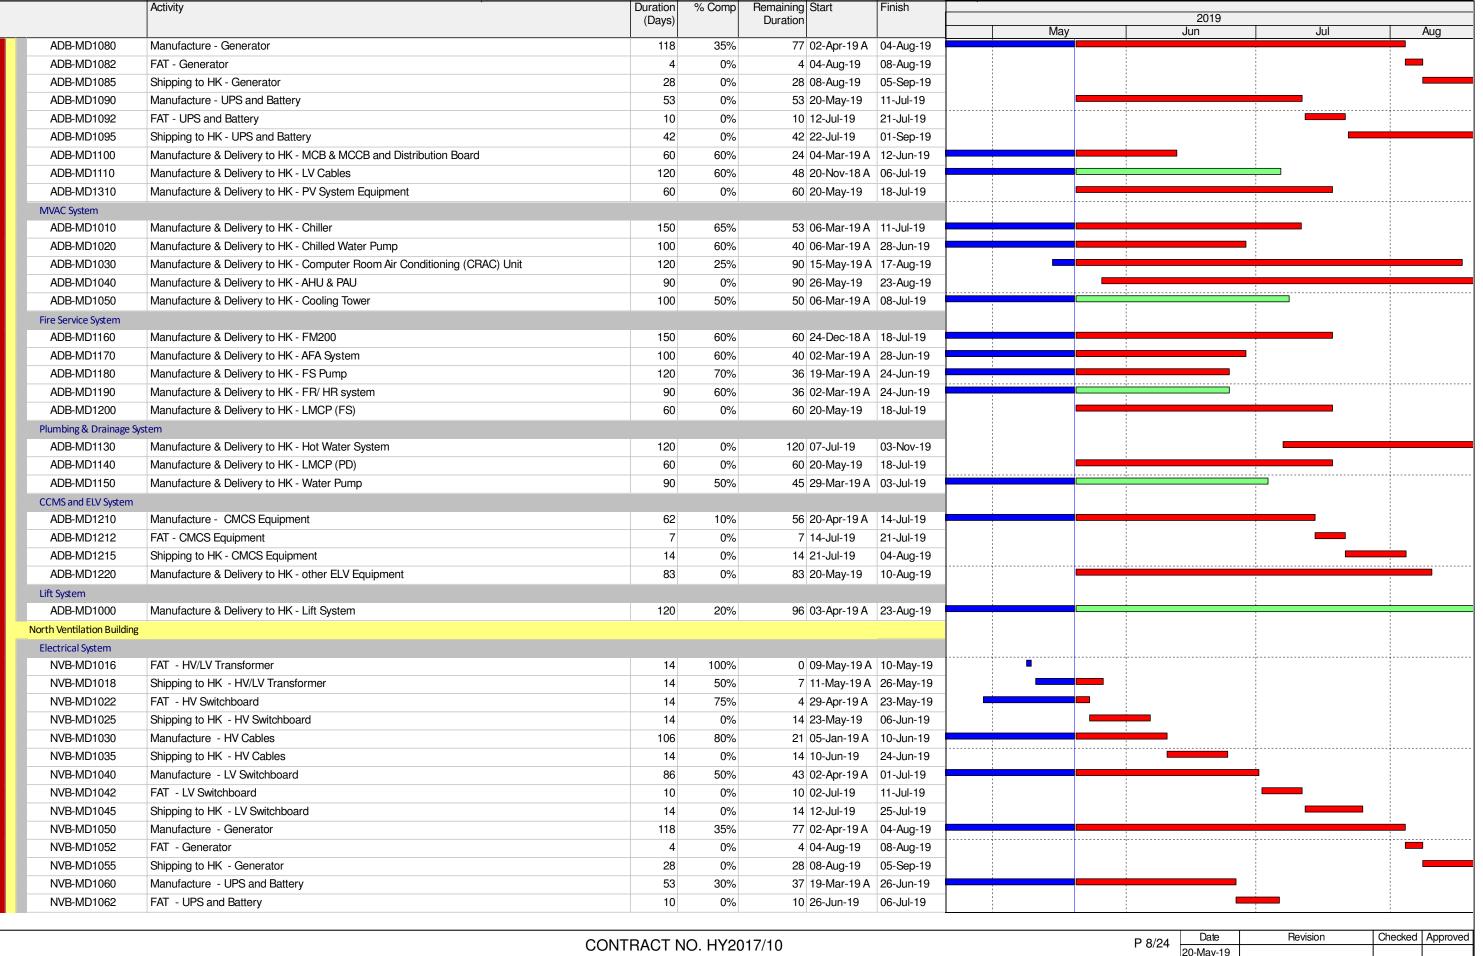

| 4 | Date      | Revision | Checked | Approved |
|---|-----------|----------|---------|----------|
| + | 20-May-19 |          |         |          |
|   |           |          |         |          |
|   |           |          |         |          |
|   |           |          |         |          |
|   | ·         |          |         |          |