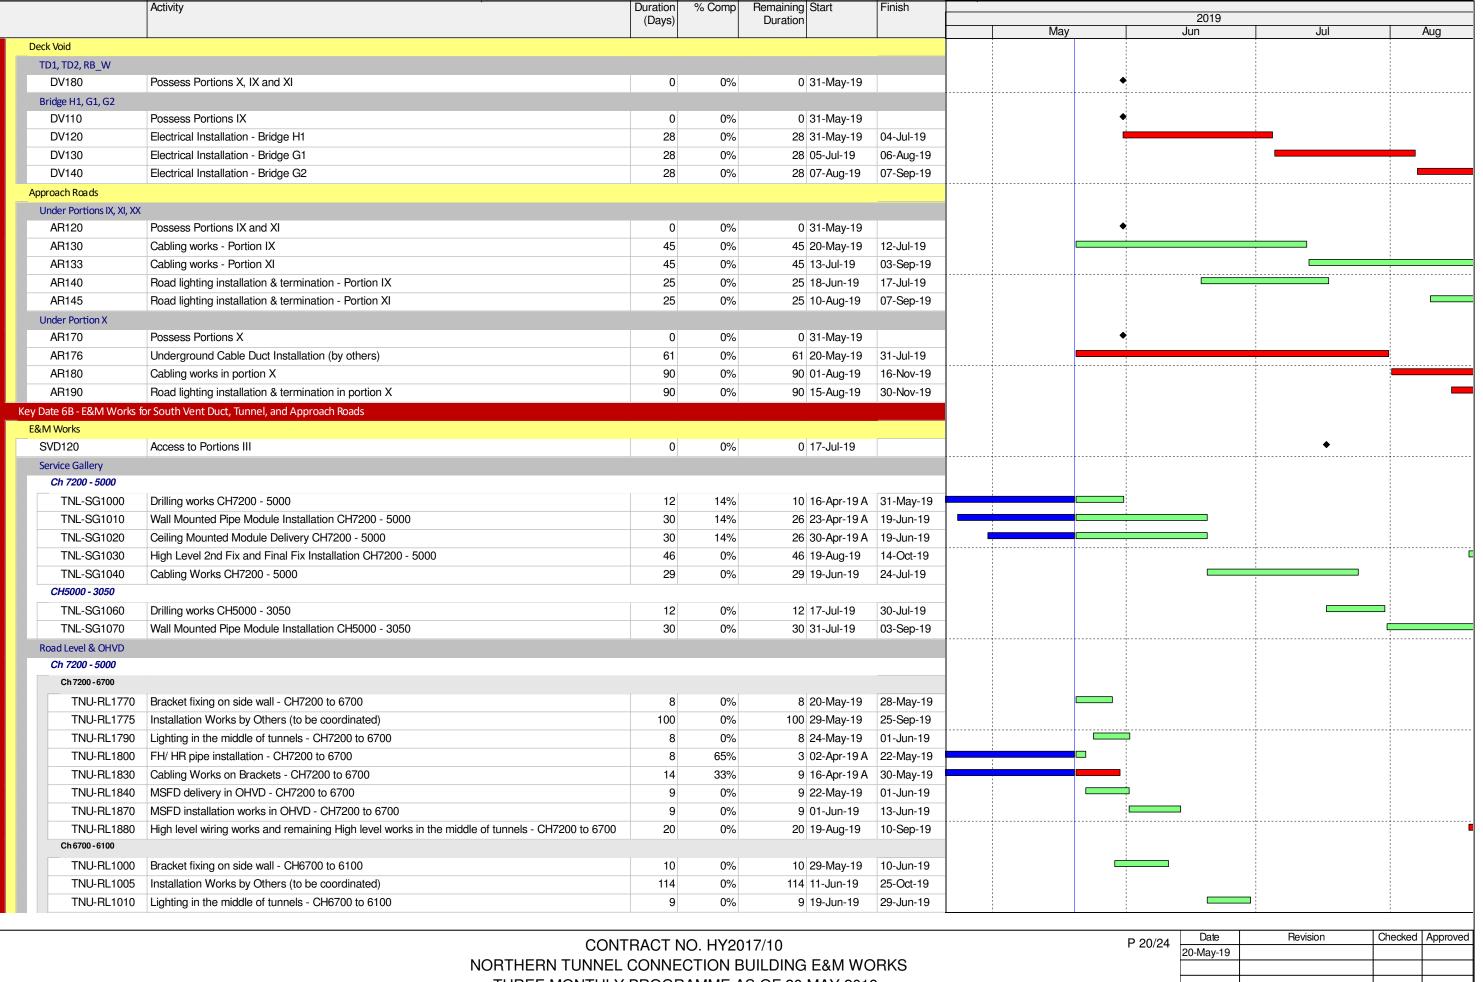

| 40 19-Jul-19 03-5<br>40 13-Aug-19 28-5<br>0 27-Jun-19 20-A<br>0 27-Jun-19 20-A<br>0 27-Jun-19 20-A<br>0 27-Jun-19 34 26-Jul-19 03-5<br>0 27-Jun-19 0 27-Jun-19 0 27-Jun-19 | 2019 May Jun Jul  06-Aug-19 03-Sep-19 20-Aug-19  03-Sep-19  |
|----------------------------------------------------------------------------------------------------------------------------------------------------------------------------|-------------------------------------------------------------|
| 40 19-Jul-19 03-5 40 13-Aug-19 28-5 0 27-Jun-19 46 27-Jun-19 46 27-Jun-19 46 27-Jun-19 0 27-Jun-19 34 26-Jul-19 0 27-Jun-19 0 27-Jun-19 0 27-Jun-19 0 27-Jun-19            | 23-Sep-19 28-Sep-19  • 20-Aug-19 • •                        |
| 40 13-Aug-19 28-S 0 27-Jun-19 46 27-Jun-19 0 27-Jun-19 46 27-Jun-19 0 27-Jun-19 34 26-Jul-19 0 27-Jun-19 0 27-Jun-19 0 27-Jun-19 0 27-Jun-19                               | 28-Sep-19  20-Aug-19  20-Aug-19  •                          |
| 0 27-Jun-19 20-A 46 27-Jun-19 20-A 0 27-Jun-19 20-A 0 27-Jun-19 20-A 0 27-Jun-19 03-S 0 27-Jun-19 0 27-Jun-19 0 27-Jun-19 0 27-Jun-19                                      | 20-Aug-19<br>• • • • • • • • • • • • • • • • • • •          |
| 46 27-Jun-19 20-A 0 27-Jun-19 46 27-Jun-19 0 27-Jun-19 34 26-Jul-19 0 27-Jun-19 0 27-Jun-19 0 27-Jun-19 0 27-Jun-19                                                        | 20-Aug-19                                                   |
| 0 27-Jun-19 20-A 46 27-Jun-19 20-A 0 27-Jun-19 03-S 0 27-Jun-19 0 27-Jun-19 0 27-Jun-19                                                                                    | 20-Aug-19                                                   |
| 46 27-Jun-19 20-A 0 27-Jun-19 34 26-Jul-19 03-S 0 27-Jun-19 0 27-Jun-19 0 27-Jun-19                                                                                        | •                                                           |
| 0 27-Jun-19 03-5<br>0 27-Jun-19 027-Jun-19 0 27-Jun-19 0 27-Jun-19                                                                                                         | •                                                           |
| 34 26-Jul-19 03-5<br>0 27-Jun-19<br>0 27-Jun-19<br>0 27-Jun-19                                                                                                             | \dots                                                       |
| 0 27-Jun-19<br>0 27-Jun-19<br>0 27-Jun-19                                                                                                                                  | )3-Sep-19                                                   |
| 0 27-Jun-19<br>0 27-Jun-19                                                                                                                                                 | •                                                           |
| 0 27-Jun-19                                                                                                                                                                |                                                             |
|                                                                                                                                                                            | •                                                           |
|                                                                                                                                                                            | •                                                           |
| 60 19-Jul-19 27-5                                                                                                                                                          | 27-Sep-19                                                   |
| 0 27-Jun-19                                                                                                                                                                | <u> </u>                                                    |
| 0 27-Jun-19                                                                                                                                                                | •                                                           |
| 50 12-Aug-19 11-C                                                                                                                                                          | 11-Oct-19                                                   |
| 55 12 1 13g 15                                                                                                                                                             |                                                             |
| 0 09-Jul-19                                                                                                                                                                | <b>─</b>                                                    |
|                                                                                                                                                                            | 23-Aug-19                                                   |
|                                                                                                                                                                            | 18-Sep-19                                                   |
| 0 12-Jul-19                                                                                                                                                                | • • • • • • • • • • • • • • • • • • •                       |
| 0 12-Jul-19                                                                                                                                                                |                                                             |
| 0 12-Jul-19                                                                                                                                                                |                                                             |
| 52 12-Aug-19 14-0                                                                                                                                                          | I/L Oct 10                                                  |
| 32 12-Aug-19 14-0                                                                                                                                                          | 4-00-13                                                     |
| 0 19-Aug-19                                                                                                                                                                |                                                             |
| 25 19-Aug-19 17-5                                                                                                                                                          | 17 Con 10                                                   |
| 0 19-Aug-19                                                                                                                                                                | 7-3ep-19                                                    |
| -                                                                                                                                                                          | M Dog 10                                                    |
| 90 19-Aug-19 04-E                                                                                                                                                          | 4-Dec-19                                                    |
| 0 10 Aug 10                                                                                                                                                                |                                                             |
| 0 19-Aug-19                                                                                                                                                                |                                                             |
|                                                                                                                                                                            |                                                             |
| 0 44 1- 40 4 00 1                                                                                                                                                          | 20 M. 40                                                    |
| 9 14-Jan-19 A 30-N                                                                                                                                                         | IU-May-19                                                   |
| 0.40.1.140                                                                                                                                                                 |                                                             |
| 0 10-Jul-19                                                                                                                                                                | <u> </u>                                                    |
|                                                                                                                                                                            | 26-Aug-19                                                   |
|                                                                                                                                                                            | 08-Oct-19                                                   |
| 0 11-Jul-19                                                                                                                                                                |                                                             |
|                                                                                                                                                                            | I1-Nov-19                                                   |
| 0 27-Jul-19                                                                                                                                                                |                                                             |
|                                                                                                                                                                            |                                                             |
|                                                                                                                                                                            | 04-Nov-19                                                   |
| 0 27-Jul-19                                                                                                                                                                | <u> </u>                                                    |
| 0 27-Jul-19                                                                                                                                                                | •                                                           |
| 90 27-Jul-19 13-N                                                                                                                                                          | I3-Nov-19                                                   |
|                                                                                                                                                                            | •                                                           |
| 0 27-Jul-19                                                                                                                                                                | 07-Nov-19                                                   |
|                                                                                                                                                                            | 0 27-Jul-19<br>0 27-Jul-19<br>90 27-Jul-19<br>1 0 27-Jul-19 |