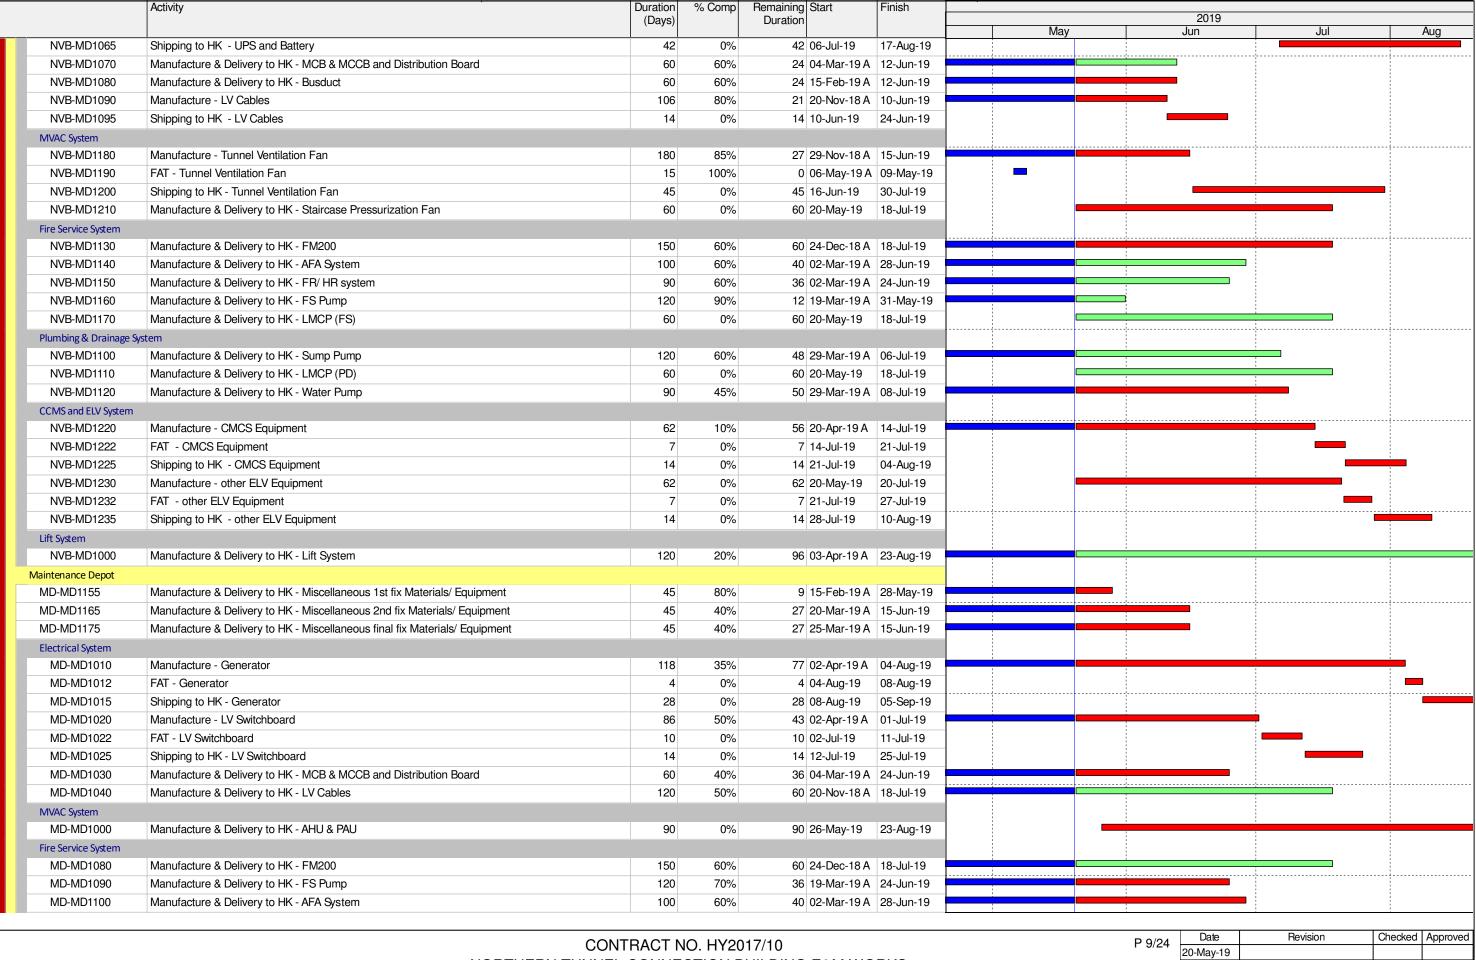

| 4 | Date      | Revision | Checked | Approved |
|---|-----------|----------|---------|----------|
| _ | 20-May-19 |          |         |          |
|   |           |          |         |          |
|   |           |          |         |          |
|   |           |          |         |          |
|   |           |          | •       |          |