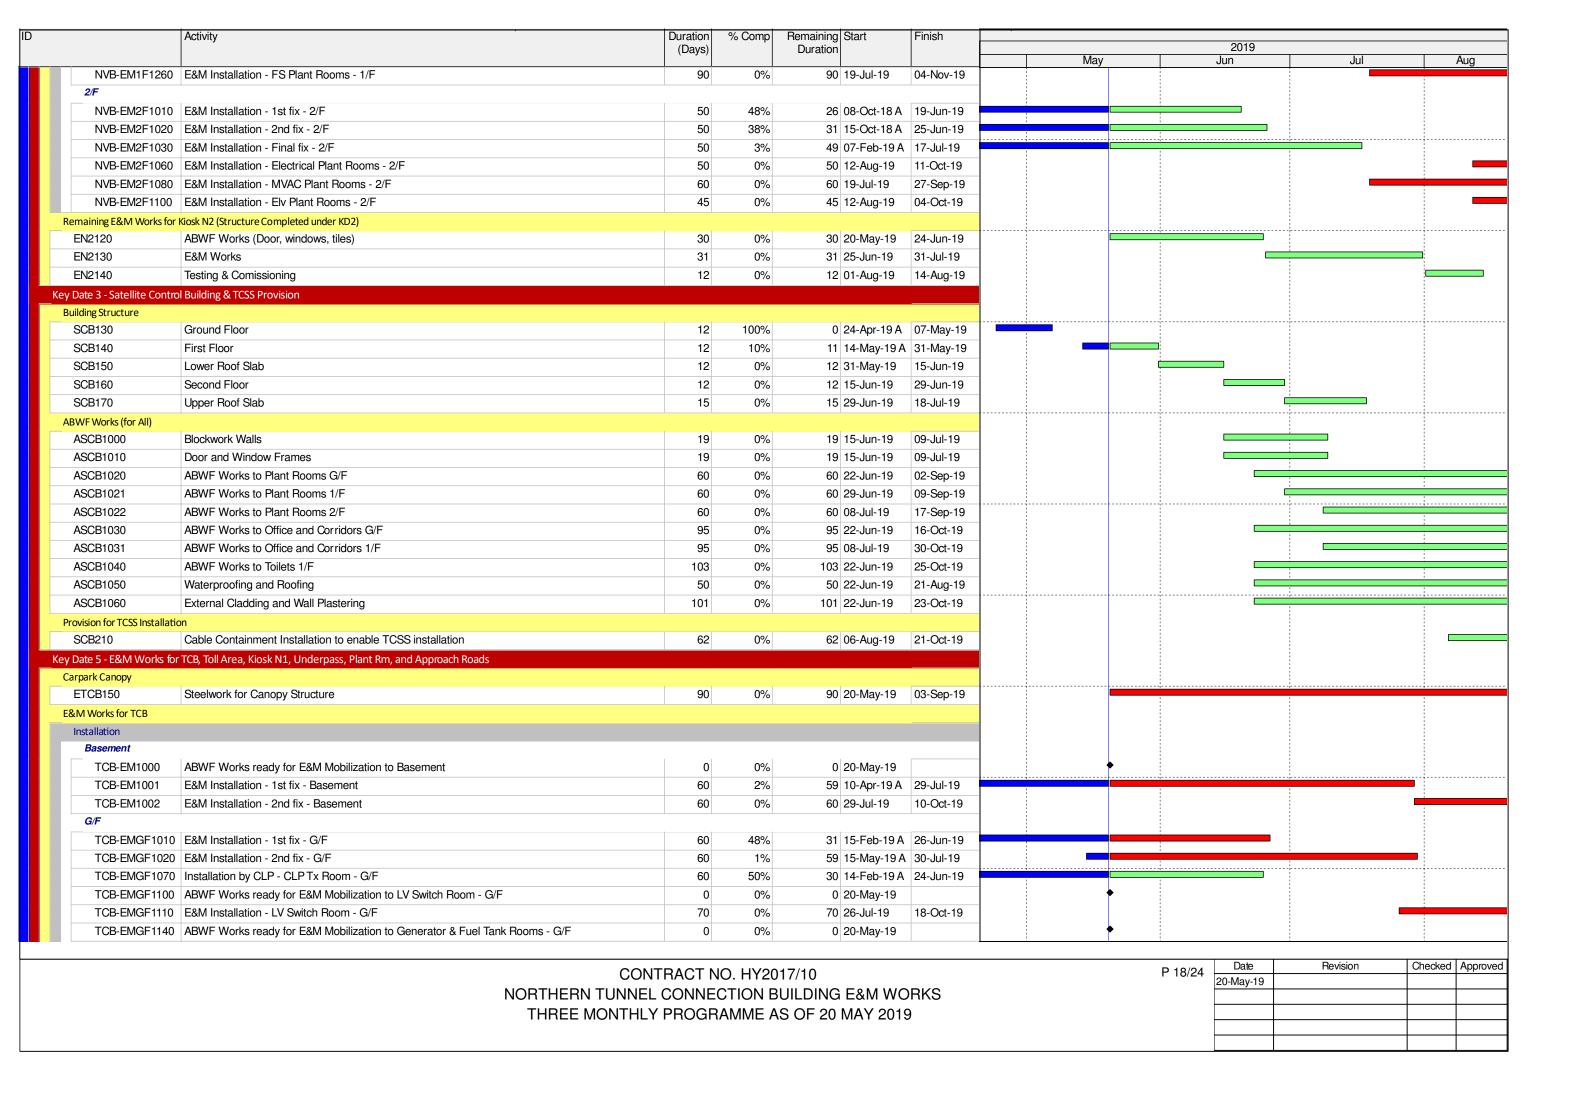

| 40 19-Jul-19 03-5<br>40 13-Aug-19 28-5<br>0 27-Jun-19 20-A<br>0 27-Jun-19 20-A<br>0 27-Jun-19 20-A<br>0 27-Jun-19 34 26-Jul-19 03-5<br>0 27-Jun-19 0 27-Jun-19 0 27-Jun-19 | 2019 May Jun Jul  06-Aug-19 03-Sep-19 20-Aug-19  03-Sep-19  |
|----------------------------------------------------------------------------------------------------------------------------------------------------------------------------|-------------------------------------------------------------|
| 40 19-Jul-19 03-5 40 13-Aug-19 28-5 0 27-Jun-19 46 27-Jun-19 46 27-Jun-19 46 27-Jun-19 0 27-Jun-19 34 26-Jul-19 0 27-Jun-19 0 27-Jun-19 0 27-Jun-19 0 27-Jun-19            | 23-Sep-19 28-Sep-19  • 20-Aug-19 • •                        |
| 40 13-Aug-19 28-S 0 27-Jun-19 46 27-Jun-19 0 27-Jun-19 46 27-Jun-19 0 27-Jun-19 34 26-Jul-19 0 27-Jun-19 0 27-Jun-19 0 27-Jun-19 0 27-Jun-19                               | 28-Sep-19  20-Aug-19  20-Aug-19  •                          |
| 0 27-Jun-19 20-A 46 27-Jun-19 20-A 0 27-Jun-19 20-A 0 27-Jun-19 20-A 0 27-Jun-19 03-S 0 27-Jun-19 0 27-Jun-19 0 27-Jun-19 0 27-Jun-19                                      | 20-Aug-19<br>• • • • • • • • • • • • • • • • • • •          |
| 46 27-Jun-19 20-A 0 27-Jun-19 46 27-Jun-19 0 27-Jun-19 34 26-Jul-19 0 27-Jun-19 0 27-Jun-19 0 27-Jun-19 0 27-Jun-19                                                        | 20-Aug-19                                                   |
| 0 27-Jun-19 20-A 46 27-Jun-19 20-A 0 27-Jun-19 03-S 0 27-Jun-19 0 27-Jun-19 0 27-Jun-19                                                                                    | 20-Aug-19                                                   |
| 46 27-Jun-19 20-A 0 27-Jun-19 34 26-Jul-19 03-S 0 27-Jun-19 0 27-Jun-19 0 27-Jun-19                                                                                        | •                                                           |
| 0 27-Jun-19 03-5<br>0 27-Jun-19 027-Jun-19 0 27-Jun-19 0 27-Jun-19                                                                                                         | •                                                           |
| 34 26-Jul-19 03-5<br>0 27-Jun-19<br>0 27-Jun-19<br>0 27-Jun-19                                                                                                             | \dots                                                       |
| 0 27-Jun-19<br>0 27-Jun-19<br>0 27-Jun-19                                                                                                                                  | )3-Sep-19                                                   |
| 0 27-Jun-19<br>0 27-Jun-19                                                                                                                                                 | •                                                           |
| 0 27-Jun-19                                                                                                                                                                |                                                             |
|                                                                                                                                                                            | •                                                           |
|                                                                                                                                                                            | •                                                           |
| 60 19-Jul-19 27-5                                                                                                                                                          | 27-Sep-19                                                   |
| 0 27-Jun-19                                                                                                                                                                | <u> </u>                                                    |
| 0 27-Jun-19                                                                                                                                                                | •                                                           |
| 50 12-Aug-19 11-C                                                                                                                                                          | 11-Oct-19                                                   |
| 55 12 1 13g 15                                                                                                                                                             |                                                             |
| 0 09-Jul-19                                                                                                                                                                | <b>─</b>                                                    |
|                                                                                                                                                                            | 23-Aug-19                                                   |
|                                                                                                                                                                            | 18-Sep-19                                                   |
| 0 12-Jul-19                                                                                                                                                                | • • • • • • • • • • • • • • • • • • •                       |
| 0 12-Jul-19                                                                                                                                                                |                                                             |
| 0 12-Jul-19                                                                                                                                                                |                                                             |
| 52 12-Aug-19 14-0                                                                                                                                                          | I/L Oct 10                                                  |
| 32 12-Aug-19 14-0                                                                                                                                                          | 4-00-13                                                     |
| 0 19-Aug-19                                                                                                                                                                |                                                             |
| 25 19-Aug-19 17-5                                                                                                                                                          | 17 Con 10                                                   |
| 0 19-Aug-19                                                                                                                                                                | 7-3ep-19                                                    |
| -                                                                                                                                                                          | M Dog 10                                                    |
| 90 19-Aug-19 04-E                                                                                                                                                          | 4-Dec-19                                                    |
| 0 10 Aug 10                                                                                                                                                                |                                                             |
| 0 19-Aug-19                                                                                                                                                                |                                                             |
|                                                                                                                                                                            |                                                             |
| 0 44 1- 40 4 00 1                                                                                                                                                          | 20 M. 40                                                    |
| 9 14-Jan-19 A 30-N                                                                                                                                                         | IU-May-19                                                   |
| 0.40.1.140                                                                                                                                                                 |                                                             |
| 0 10-Jul-19                                                                                                                                                                | <u> </u>                                                    |
|                                                                                                                                                                            | 26-Aug-19                                                   |
|                                                                                                                                                                            | 08-Oct-19                                                   |
| 0 11-Jul-19                                                                                                                                                                |                                                             |
|                                                                                                                                                                            | I1-Nov-19                                                   |
| 0 27-Jul-19                                                                                                                                                                |                                                             |
|                                                                                                                                                                            |                                                             |
|                                                                                                                                                                            | 04-Nov-19                                                   |
| 0 27-Jul-19                                                                                                                                                                | <u> </u>                                                    |
| 0 27-Jul-19                                                                                                                                                                | •                                                           |
| 90 27-Jul-19 13-N                                                                                                                                                          | I3-Nov-19                                                   |
|                                                                                                                                                                            | •                                                           |
| 0 27-Jul-19                                                                                                                                                                | 07-Nov-19                                                   |
|                                                                                                                                                                            | 0 27-Jul-19<br>0 27-Jul-19<br>90 27-Jul-19<br>1 0 27-Jul-19 |