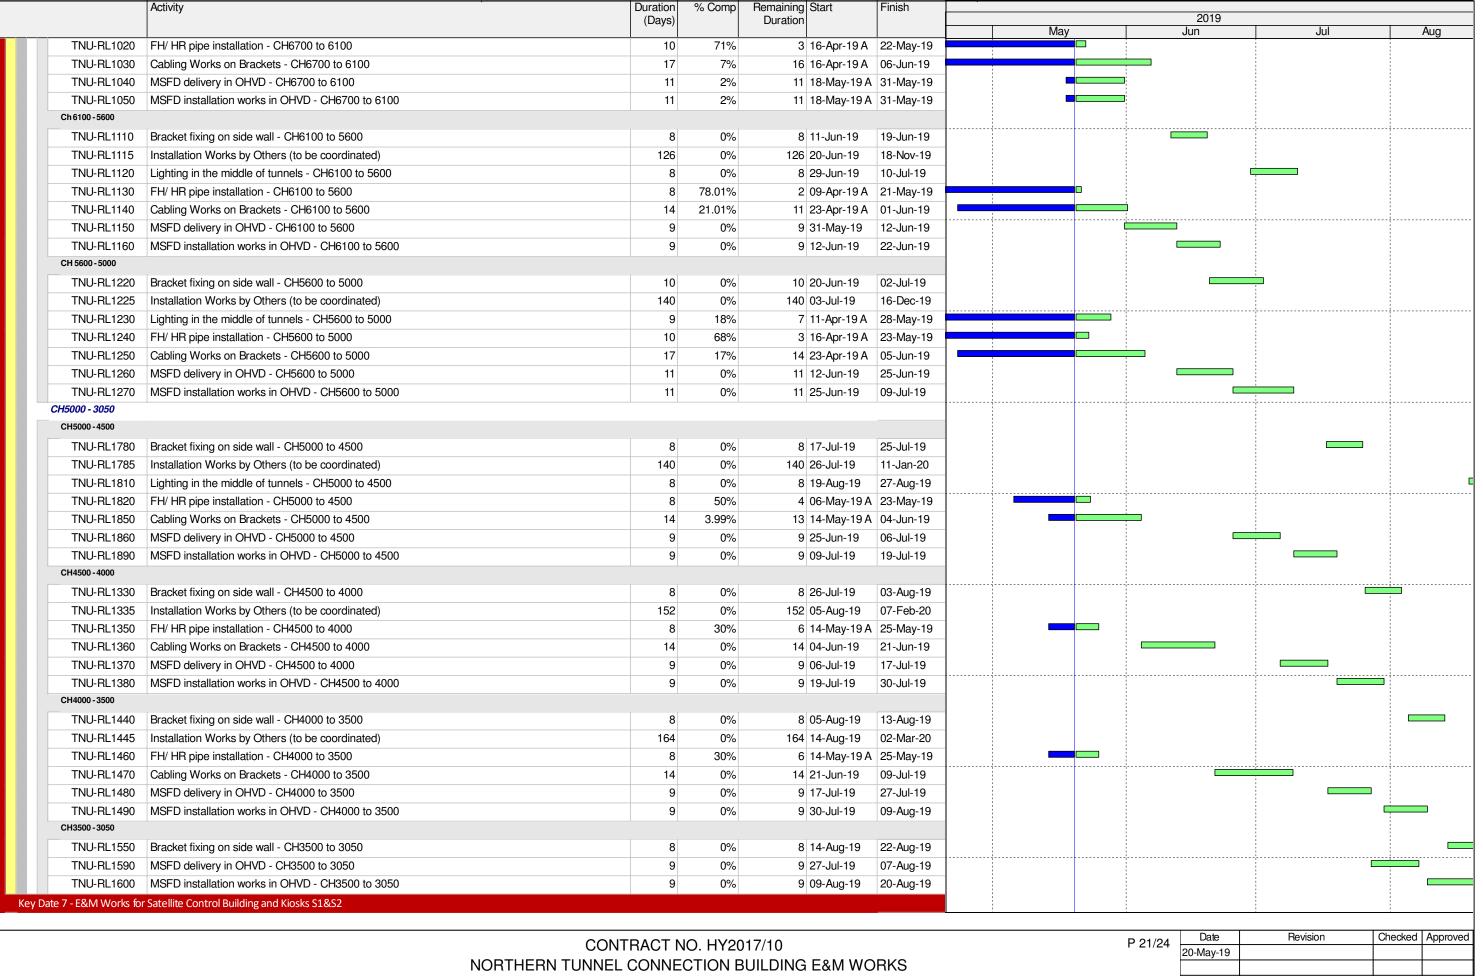

| 40 19-Jul-19 03-5<br>40 13-Aug-19 28-5<br>0 27-Jun-19 20-A<br>0 27-Jun-19 20-A<br>0 27-Jun-19 20-A<br>0 27-Jun-19 34 26-Jul-19 03-5<br>0 27-Jun-19 0 27-Jun-19 0 27-Jun-19 | 2019 May Jun Jul  06-Aug-19 03-Sep-19 20-Aug-19  03-Sep-19  |
|----------------------------------------------------------------------------------------------------------------------------------------------------------------------------|-------------------------------------------------------------|
| 40 19-Jul-19 03-5 40 13-Aug-19 28-5 0 27-Jun-19 46 27-Jun-19 46 27-Jun-19 46 27-Jun-19 0 27-Jun-19 34 26-Jul-19 0 27-Jun-19 0 27-Jun-19 0 27-Jun-19 0 27-Jun-19            | 23-Sep-19 28-Sep-19  • 20-Aug-19 • •                        |
| 40 13-Aug-19 28-S 0 27-Jun-19 46 27-Jun-19 0 27-Jun-19 46 27-Jun-19 0 27-Jun-19 34 26-Jul-19 0 27-Jun-19 0 27-Jun-19 0 27-Jun-19 0 27-Jun-19                               | 28-Sep-19  20-Aug-19  20-Aug-19  •                          |
| 0 27-Jun-19 20-A 46 27-Jun-19 20-A 0 27-Jun-19 20-A 0 27-Jun-19 20-A 0 27-Jun-19 03-S 0 27-Jun-19 0 27-Jun-19 0 27-Jun-19 0 27-Jun-19                                      | 20-Aug-19<br>• • • • • • • • • • • • • • • • • • •          |
| 46 27-Jun-19 20-A 0 27-Jun-19 46 27-Jun-19 0 27-Jun-19 34 26-Jul-19 0 27-Jun-19 0 27-Jun-19 0 27-Jun-19 0 27-Jun-19                                                        | 20-Aug-19                                                   |
| 0 27-Jun-19 20-A 46 27-Jun-19 20-A 0 27-Jun-19 03-S 0 27-Jun-19 0 27-Jun-19 0 27-Jun-19                                                                                    | 20-Aug-19                                                   |
| 46 27-Jun-19 20-A 0 27-Jun-19 34 26-Jul-19 03-S 0 27-Jun-19 0 27-Jun-19 0 27-Jun-19                                                                                        | •                                                           |
| 0 27-Jun-19 03-5<br>0 27-Jun-19 027-Jun-19 0 27-Jun-19 0 27-Jun-19                                                                                                         | •                                                           |
| 34 26-Jul-19 03-5<br>0 27-Jun-19<br>0 27-Jun-19<br>0 27-Jun-19                                                                                                             | \dots                                                       |
| 0 27-Jun-19<br>0 27-Jun-19<br>0 27-Jun-19                                                                                                                                  | )3-Sep-19                                                   |
| 0 27-Jun-19<br>0 27-Jun-19                                                                                                                                                 | •                                                           |
| 0 27-Jun-19                                                                                                                                                                |                                                             |
|                                                                                                                                                                            | •                                                           |
|                                                                                                                                                                            | •                                                           |
| 60 19-Jul-19 27-5                                                                                                                                                          | 27-Sep-19                                                   |
| 0 27-Jun-19                                                                                                                                                                | <u> </u>                                                    |
| 0 27-Jun-19                                                                                                                                                                | •                                                           |
| 50 12-Aug-19 11-C                                                                                                                                                          | 11-Oct-19                                                   |
| 55 12 1 13g 15                                                                                                                                                             |                                                             |
| 0 09-Jul-19                                                                                                                                                                | <b>─</b>                                                    |
|                                                                                                                                                                            | 23-Aug-19                                                   |
|                                                                                                                                                                            | 18-Sep-19                                                   |
| 0 12-Jul-19                                                                                                                                                                | • • • • • • • • • • • • • • • • • • •                       |
| 0 12-Jul-19                                                                                                                                                                |                                                             |
| 0 12-Jul-19                                                                                                                                                                |                                                             |
| 52 12-Aug-19 14-0                                                                                                                                                          | I/L Oct 10                                                  |
| 32 12-Aug-19 14-0                                                                                                                                                          | 4-00-13                                                     |
| 0 19-Aug-19                                                                                                                                                                |                                                             |
| 25 19-Aug-19 17-5                                                                                                                                                          | 17 Con 10                                                   |
| 0 19-Aug-19                                                                                                                                                                | 7-3ep-19                                                    |
| -                                                                                                                                                                          | M Dog 10                                                    |
| 90 19-Aug-19 04-E                                                                                                                                                          | 4-Dec-19                                                    |
| 0 10 Aug 10                                                                                                                                                                |                                                             |
| 0 19-Aug-19                                                                                                                                                                |                                                             |
|                                                                                                                                                                            |                                                             |
| 0 44 1- 40 4 00 1                                                                                                                                                          | 20 M. 40                                                    |
| 9 14-Jan-19 A 30-N                                                                                                                                                         | IU-May-19                                                   |
| 0.40.1.140                                                                                                                                                                 |                                                             |
| 0 10-Jul-19                                                                                                                                                                | <u> </u>                                                    |
|                                                                                                                                                                            | 26-Aug-19                                                   |
|                                                                                                                                                                            | 08-Oct-19                                                   |
| 0 11-Jul-19                                                                                                                                                                |                                                             |
|                                                                                                                                                                            | I1-Nov-19                                                   |
| 0 27-Jul-19                                                                                                                                                                |                                                             |
|                                                                                                                                                                            |                                                             |
|                                                                                                                                                                            | 04-Nov-19                                                   |
| 0 27-Jul-19                                                                                                                                                                | <u> </u>                                                    |
| 0 27-Jul-19                                                                                                                                                                | •                                                           |
| 90 27-Jul-19 13-N                                                                                                                                                          | I3-Nov-19                                                   |
|                                                                                                                                                                            | •                                                           |
| 0 27-Jul-19                                                                                                                                                                | 07-Nov-19                                                   |
|                                                                                                                                                                            | 0 27-Jul-19<br>0 27-Jul-19<br>90 27-Jul-19<br>1 0 27-Jul-19 |