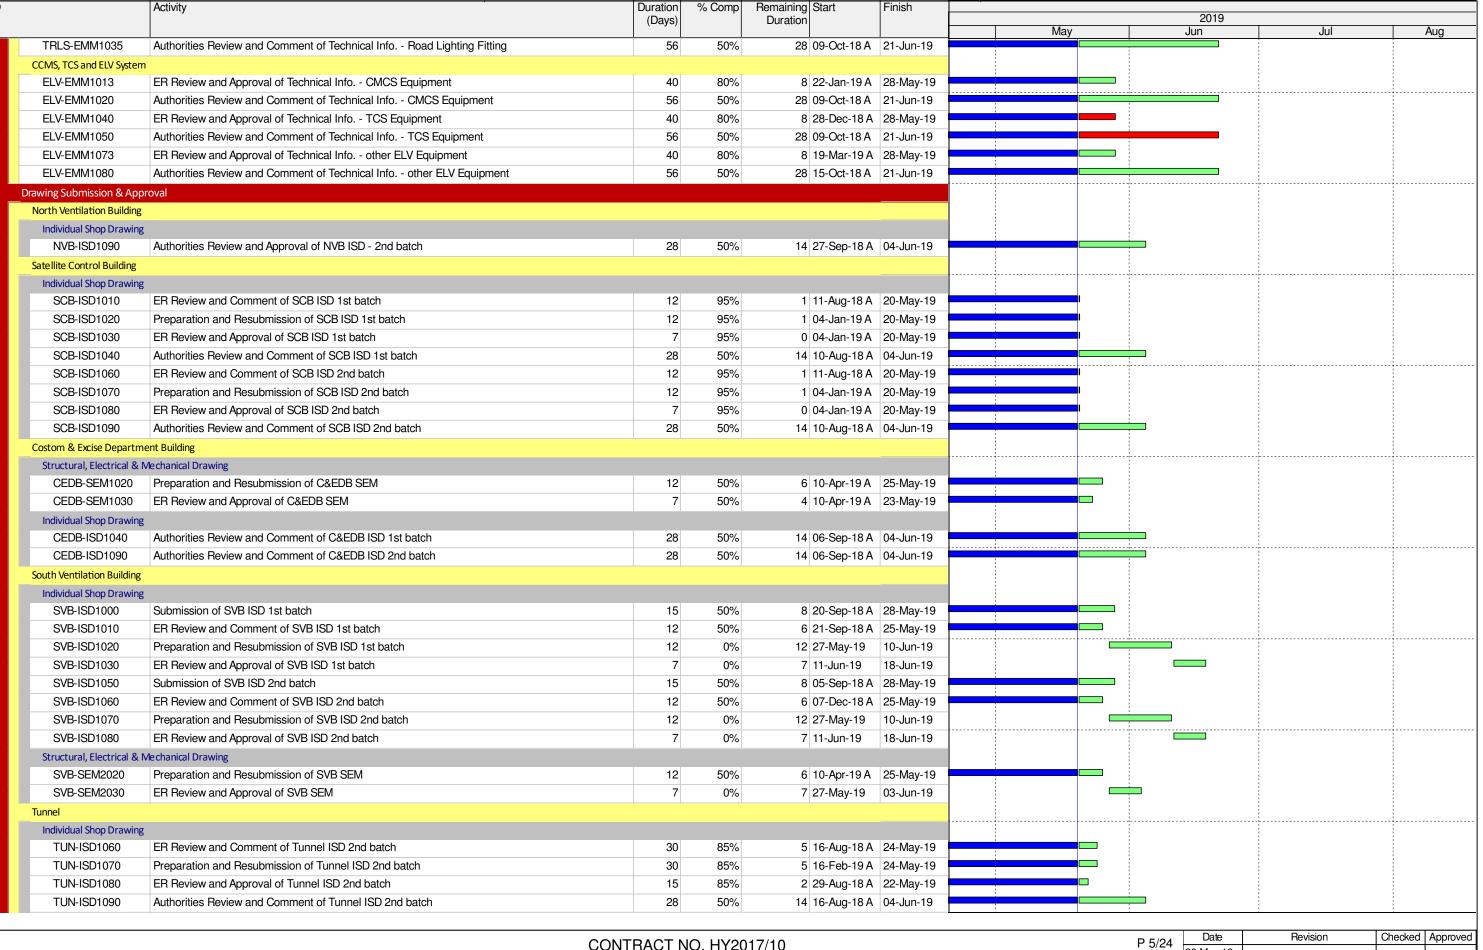

|                             | Activity                                                                                      | Duration<br>(Days) | % Comp  | Remaining Start Finish  Duration      |     | 201              | 9        |             |                |
|-----------------------------|-----------------------------------------------------------------------------------------------|--------------------|---------|---------------------------------------|-----|------------------|----------|-------------|----------------|
| TUNI EMPLOSE                | Authorities Deview and Comment of France system design and U.S.                               |                    | F00/    |                                       | May | Jun              |          | Jul         | Aug            |
| TUN-EMD1035                 | Authorities Review and Comment of Foam system design calculation                              | 56                 | 50%     | 28 09-Aug-18 A 21-Jun-19              |     |                  |          |             |                |
| TUN-EMD1115                 | Authorities Review and Comment of FS Pump Head Calculation                                    | 56                 | 50%     | 28 11-Jan-19 A 21-Jun-19              | i   |                  | •        |             |                |
| TUN-EMD1132                 | Preparation and Resubmission of Sprinkler Pump Head Calculation                               | 26                 | 50%     | 13 22-Mar-19 A 03-Jun-19              |     |                  |          |             |                |
| TUN-EMD1133                 | ER Review and Approval of Sprinkler Pump Head Calculation                                     | 13                 | 0%      | 13 04-Jun-19 19-Jun-19                |     |                  |          |             |                |
| TUN-EMD1135                 | Authorities Review and Comment of Sprinkler Pump Head Calculation                             | 56                 | 50%     | 28 25-Jan-19 A 21-Jun-19              |     |                  | •        |             |                |
| Plumbing & Drainage Sys     |                                                                                               |                    | =/      |                                       |     |                  | <u>_</u> |             |                |
| TUN-EMD1185                 | Authorities Review and Comment of Drainage Sump Pumps and Pump Pits Calculation               | 56                 | 50%     | 28 27-Sep-18 A 21-Jun-19              |     |                  | •        |             |                |
| Tunnel Lighting System      |                                                                                               |                    |         |                                       |     |                  | _        |             |                |
| TUN-EMD1075                 | Authorities Review and Comment of Design Proposal of Tunnel Lighting System (TLS)             | 56                 | 50%     | 28 29-Aug-18 A 21-Jun-19              |     |                  |          |             |                |
| TUN-EMD1095                 | Authorities Review and Comment of Tunnel Lighting Lux Calculation                             | 56                 | 50%     | 28 31-Dec-18 A 21-Jun-19              |     |                  | •        |             |                |
| Approach Road               |                                                                                               |                    |         |                                       |     |                  |          |             |                |
| Road Lighting System        |                                                                                               |                    |         |                                       |     |                  | _        |             |                |
| AR-EMD1015                  | HyD (LGT) Review and Approval of Design Proposal of Road Lighting System                      | 28                 | 0%      | 28 20-May-19 21-Jun-19                |     |                  | •        |             |                |
| CCMS, TCS and ELV System    |                                                                                               |                    |         |                                       |     |                  | _        |             |                |
| ELV-EMD1015                 | Authorities Review and Comment of System Design for Toll Control system                       | 56                 | 50%     | 28 27-Jul-18 A 21-Jun-19              | i   |                  |          |             |                |
| ELV-EMD1035                 | Authorities Review and Comment of System Design for CMCS                                      | 56                 | 50%     | 28 26-Sep-18 A 21-Jun-19              |     |                  | <u> </u> |             |                |
| ELV-EMD1055                 | Authorities Review and Comment of System Design for other ELV systems                         | 56                 | 50%     | 28 02-Oct-18 A 21-Jun-19              |     |                  |          |             |                |
| Major Material Submission   |                                                                                               |                    |         |                                       |     |                  | 1        |             |                |
| GEN-EMM1020                 | Authorities Review and Comment of Technical Info Miscellaneous 1st fix Materials/ Equipment   | 28                 | 50%     | 14 31-May-18 A 04-Jun-19              |     | :                |          |             |                |
| GEN-EMM1050                 | Authorities Review and Comment of Technical Info Miscellaneous 2nd fix Materials/ Equipment   | 28                 | 50%     | 14 20-May-18 A 04-Jun-19              |     | -                |          |             |                |
| GEN-EMM1080                 | Authorities Review and Comment of Technical Info Miscellaneous final fix Materials/ Equipment | 28                 | 50%     | 14 02-Jul-18 A 04-Jun-19              |     |                  |          |             |                |
| MVAC System                 |                                                                                               |                    |         |                                       |     |                  |          |             |                |
| MVAC-EMM1015                | Authorities Review and Comment of Technical Info Chiller                                      | 56                 | 50%     | 28 14-Jun-18 A 21-Jun-19              |     |                  |          |             |                |
| MVAC-EMM1035                | Authorities Review and Comment of Technical Info Chilled Water Pump                           | 56                 | 50%     | 28 12-Jun-18 A 21-Jun-19              |     |                  | •        |             |                |
| MVAC-EMM1055                | Authorities Review and Comment of Technical Info Cooling Tower                                | 56                 | 50%     | 28 11-Jun-18 A 21-Jun-19              |     |                  | •        |             |                |
| MVAC-EMM1075                | Authorities Review and Comment of Technical Info Computer Room AC (CRAC) Unit                 | 56                 | 50%     | 28 19-Jul-18 A 21-Jun-19              |     |                  | •        |             |                |
| MVAC-EMM1095                | Authorities Review and Comment of Technical Info AHU & PAU                                    | 56                 | 50%     | 28 10-Sep-18 A 21-Jun-19              |     |                  |          |             |                |
| MVAC-EMM1115                | Authorities Review and Comment of Technical Info Staircase Pressurization Fan                 | 56                 | 50%     | 28 17-Jul-18 A 21-Jun-19              |     |                  | •        |             |                |
| Electrical System           |                                                                                               |                    |         |                                       |     |                  |          |             |                |
| ELE-EMM1075                 | Authorities Review and Comment of Technical Info HV Cables                                    | 56                 | 50%     | 28 17-Sep-18 A 21-Jun-19              | :   | <u> </u>         | •        |             |                |
| ELE-EMM1155                 | Authorities Review and Comment of Technical Info UPS and Battery                              | 28                 | 50%     | 14 26-Nov-18 A 04-Jun-19              |     |                  |          |             |                |
| ELE-EMM1175                 | Authorities Review and Comment of Technical Info MCB & MCCB & Distribution Board              | 28                 | 50%     | 14 04-Dec-18 A 04-Jun-19              |     |                  |          |             |                |
| ELE-EMM1215                 | ER Review and Approval of Technical Info PV System                                            | 13                 | 50%     | 7 04-Apr-19 A 27-May-19               |     |                  |          |             |                |
| ELE-EMM1225                 | Authorities Review and Comment of Technical Info PV System                                    | 56                 | 50%     | 28 05-Mar-19 A 21-Jun-19              |     |                  | •        |             |                |
| Fire Service System         |                                                                                               |                    |         | , , , , , , , , , , , , , , , , , , , |     |                  |          |             |                |
| FS-EMM1015                  | Authorities Review and Comment of Technical Info FM200                                        | 56                 | 50%     | 28 20-Aug-18 A 21-Jun-19              |     |                  | •        |             |                |
| FS-EMM1095                  | Authorities Review and Comment of Technical Info FR/ HR system                                | 56                 | 50%     | 28 24-Sep-18 A 21-Jun-19              |     |                  |          |             | 1              |
| FS-EMM1115                  | Authorities Review and Comment of Technical Info Gas detection                                | 56                 | 50%     | 28 05-Dec-18 A 21-Jun-19              |     |                  |          |             |                |
| Plumbing & Drainage Syster  | m                                                                                             |                    |         |                                       |     |                  |          |             |                |
| PD-EMM1015                  | Authorities Review and Comment of Technical Info Sump Pump                                    | 56                 | 50%     | 28 25-Oct-18 A 21-Jun-19              |     | ;<br>!           | •        |             |                |
| PD-EMM1033                  | ER Review and Approval of Technical Info Hot Water System                                     | 13                 | 50%     | 7 26-Mar-19 A 27-May-19               |     |                  |          |             |                |
| PD-EMM1035                  | Authorities Review and Comment of Technical Info Hot Water System                             | 56                 | 50%     | 28 11-Nov-18 A 21-Jun-19              |     |                  | •        |             | †              |
| PD-EMM1055                  | Authorities Review and Comment of Technical Info LMCP (PD)                                    | 56                 | 50%     | 28 16-Jan-19 A 21-Jun-19              |     |                  | •        |             |                |
| Tunnel Ventilation System   |                                                                                               |                    |         |                                       |     |                  |          |             |                |
| TVS-EMM1035                 | Authorities Review and Comment of Technical Info Pressurization Fan                           | 56                 | 50%     | 28 19-Jul-18 A 21-Jun-19              | -   | <u> </u>         | •        |             |                |
| TVS-EMM1105                 | Authorities Review and Comment of Technical Info AQMS Equipment                               | 56                 | 50%     | 28 29-Oct-18 A 21-Jun-19              |     |                  | •        |             |                |
| TVS-EMM1155                 | Authorities Review and Comment of Technical Info MFSD                                         | 56                 | 50%     | 28 26-Jul-18 A 21-Jun-19              |     |                  | •        |             | <del> </del>   |
| Tunnel and Road Lighting Sy |                                                                                               |                    |         |                                       |     |                  |          |             |                |
| 1                           |                                                                                               |                    |         |                                       |     | !                |          |             |                |
|                             | CONT                                                                                          | RACT N             | O. HY20 | 17/10                                 |     | P 4/24 Da 20-May |          | Revision Ch | hecked Approve |