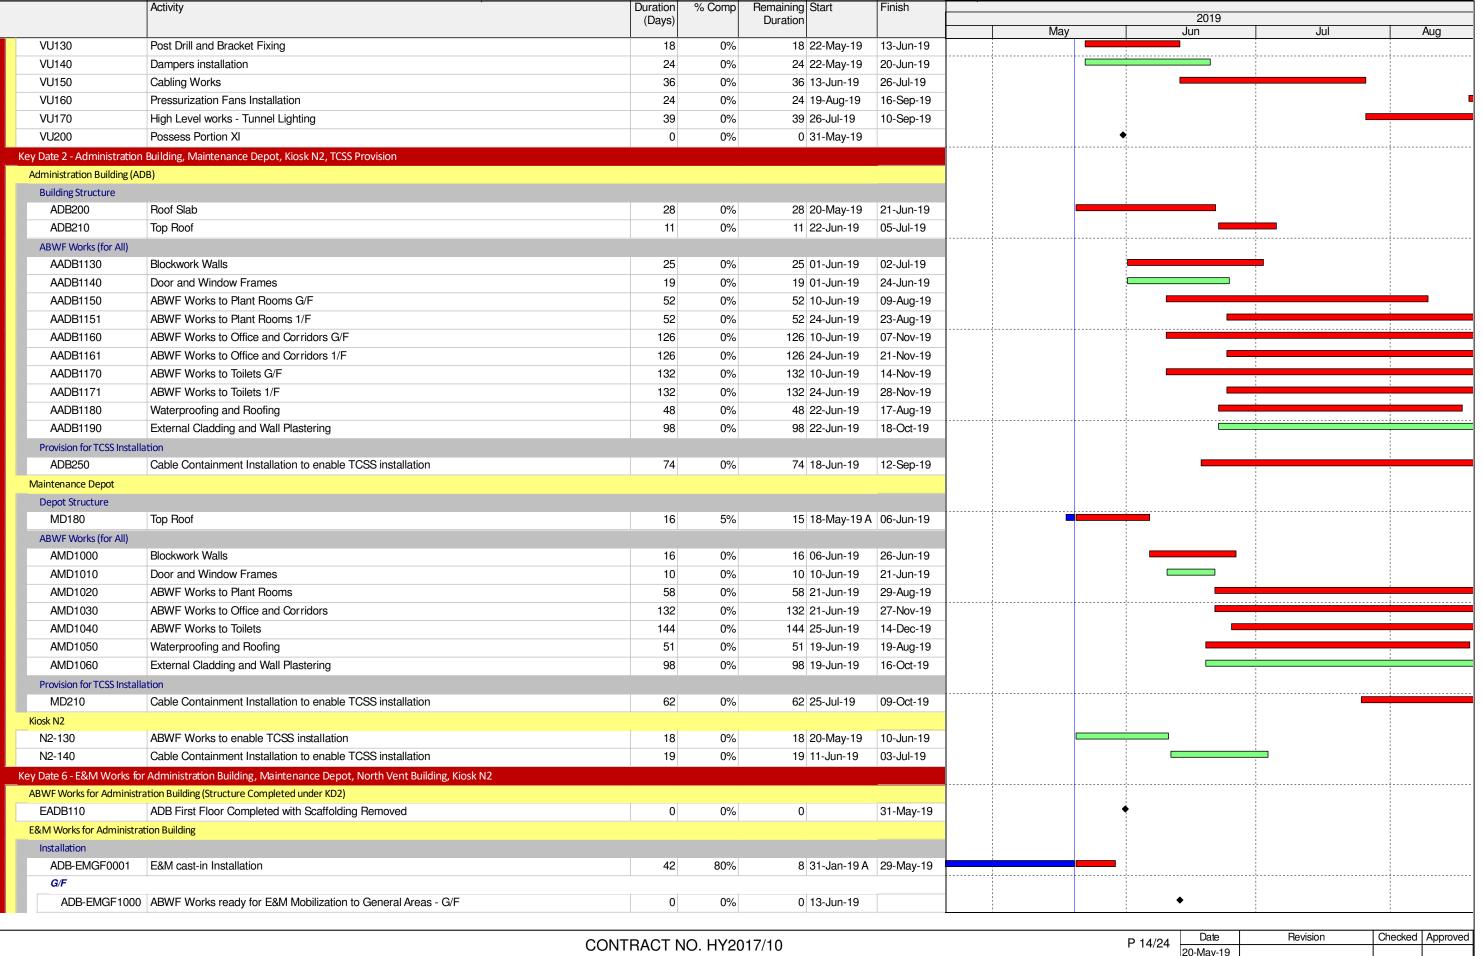

| 40 19-Jul-19 03-5<br>40 13-Aug-19 28-5<br>0 27-Jun-19 20-A<br>0 27-Jun-19 20-A<br>0 27-Jun-19 20-A<br>0 27-Jun-19 34 26-Jul-19 03-5<br>0 27-Jun-19 0 27-Jun-19 0 27-Jun-19 | 2019 May Jun Jul  06-Aug-19 03-Sep-19 20-Aug-19  03-Sep-19  |
|----------------------------------------------------------------------------------------------------------------------------------------------------------------------------|-------------------------------------------------------------|
| 40 19-Jul-19 03-5 40 13-Aug-19 28-5 0 27-Jun-19 46 27-Jun-19 46 27-Jun-19 46 27-Jun-19 0 27-Jun-19 34 26-Jul-19 0 27-Jun-19 0 27-Jun-19 0 27-Jun-19 0 27-Jun-19            | 23-Sep-19 28-Sep-19  • 20-Aug-19 • •                        |
| 40 13-Aug-19 28-S 0 27-Jun-19 46 27-Jun-19 0 27-Jun-19 46 27-Jun-19 0 27-Jun-19 34 26-Jul-19 0 27-Jun-19 0 27-Jun-19 0 27-Jun-19 0 27-Jun-19                               | 28-Sep-19  20-Aug-19  20-Aug-19  •                          |
| 0 27-Jun-19 20-A 46 27-Jun-19 20-A 0 27-Jun-19 20-A 0 27-Jun-19 20-A 0 27-Jun-19 03-S 0 27-Jun-19 0 27-Jun-19 0 27-Jun-19 0 27-Jun-19                                      | 20-Aug-19<br>• • • • • • • • • • • • • • • • • • •          |
| 46 27-Jun-19 20-A 0 27-Jun-19 46 27-Jun-19 0 27-Jun-19 34 26-Jul-19 0 27-Jun-19 0 27-Jun-19 0 27-Jun-19 0 27-Jun-19                                                        | 20-Aug-19                                                   |
| 0 27-Jun-19 20-A 46 27-Jun-19 20-A 0 27-Jun-19 03-S 0 27-Jun-19 0 27-Jun-19 0 27-Jun-19                                                                                    | 20-Aug-19                                                   |
| 46 27-Jun-19 20-A 0 27-Jun-19 34 26-Jul-19 03-S 0 27-Jun-19 0 27-Jun-19 0 27-Jun-19                                                                                        | •                                                           |
| 0 27-Jun-19 03-5<br>0 27-Jun-19 027-Jun-19 0 27-Jun-19 0 27-Jun-19                                                                                                         | •                                                           |
| 34 26-Jul-19 03-5<br>0 27-Jun-19<br>0 27-Jun-19<br>0 27-Jun-19                                                                                                             | \dots                                                       |
| 0 27-Jun-19<br>0 27-Jun-19<br>0 27-Jun-19                                                                                                                                  | )3-Sep-19                                                   |
| 0 27-Jun-19<br>0 27-Jun-19                                                                                                                                                 | •                                                           |
| 0 27-Jun-19                                                                                                                                                                |                                                             |
|                                                                                                                                                                            | •                                                           |
|                                                                                                                                                                            | •                                                           |
| 60 19-Jul-19 27-5                                                                                                                                                          | 27-Sep-19                                                   |
| 0 27-Jun-19                                                                                                                                                                | <u> </u>                                                    |
| 0 27-Jun-19                                                                                                                                                                | •                                                           |
| 50 12-Aug-19 11-C                                                                                                                                                          | 11-Oct-19                                                   |
| 55 12 1 13g 15                                                                                                                                                             |                                                             |
| 0 09-Jul-19                                                                                                                                                                | <b>─</b>                                                    |
|                                                                                                                                                                            | 23-Aug-19                                                   |
|                                                                                                                                                                            | 18-Sep-19                                                   |
| 0 12-Jul-19                                                                                                                                                                | • • • • • • • • • • • • • • • • • • •                       |
| 0 12-Jul-19                                                                                                                                                                |                                                             |
| 0 12-Jul-19                                                                                                                                                                |                                                             |
| 52 12-Aug-19 14-0                                                                                                                                                          | I/L Oct 10                                                  |
| 32 12-Aug-19 14-0                                                                                                                                                          | 4-00-13                                                     |
| 0 19-Aug-19                                                                                                                                                                |                                                             |
| 25 19-Aug-19 17-5                                                                                                                                                          | 17 Con 10                                                   |
| 0 19-Aug-19                                                                                                                                                                | 7-3ep-19                                                    |
| -                                                                                                                                                                          | M Dog 10                                                    |
| 90 19-Aug-19 04-E                                                                                                                                                          | 4-Dec-19                                                    |
| 0 10 Aug 10                                                                                                                                                                |                                                             |
| 0 19-Aug-19                                                                                                                                                                |                                                             |
|                                                                                                                                                                            |                                                             |
| 0 44 1- 40 4 00 1                                                                                                                                                          | 20 M. 40                                                    |
| 9 14-Jan-19 A 30-N                                                                                                                                                         | IU-May-19                                                   |
| 0.40.1.140                                                                                                                                                                 |                                                             |
| 0 10-Jul-19                                                                                                                                                                | <u> </u>                                                    |
|                                                                                                                                                                            | 26-Aug-19                                                   |
|                                                                                                                                                                            | 08-Oct-19                                                   |
| 0 11-Jul-19                                                                                                                                                                |                                                             |
|                                                                                                                                                                            | I1-Nov-19                                                   |
| 0 27-Jul-19                                                                                                                                                                |                                                             |
|                                                                                                                                                                            |                                                             |
|                                                                                                                                                                            | 04-Nov-19                                                   |
| 0 27-Jul-19                                                                                                                                                                | <u> </u>                                                    |
| 0 27-Jul-19                                                                                                                                                                | •                                                           |
| 90 27-Jul-19 13-N                                                                                                                                                          | I3-Nov-19                                                   |
|                                                                                                                                                                            | •                                                           |
| 0 27-Jul-19                                                                                                                                                                | 07-Nov-19                                                   |
|                                                                                                                                                                            | 0 27-Jul-19<br>0 27-Jul-19<br>90 27-Jul-19<br>1 0 27-Jul-19 |