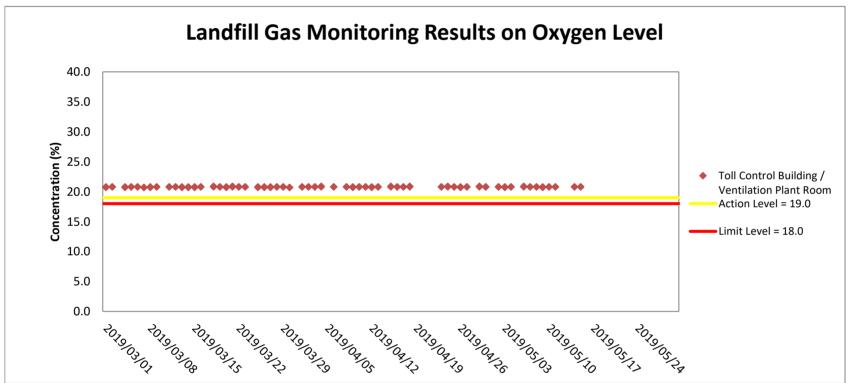

## Appendix G

Landfill Gas Monitoring Results and Graphical Presentation

Weather condition within the reporting period was sunny to rainy
Major construction works undertaken within the reporting period include Elec