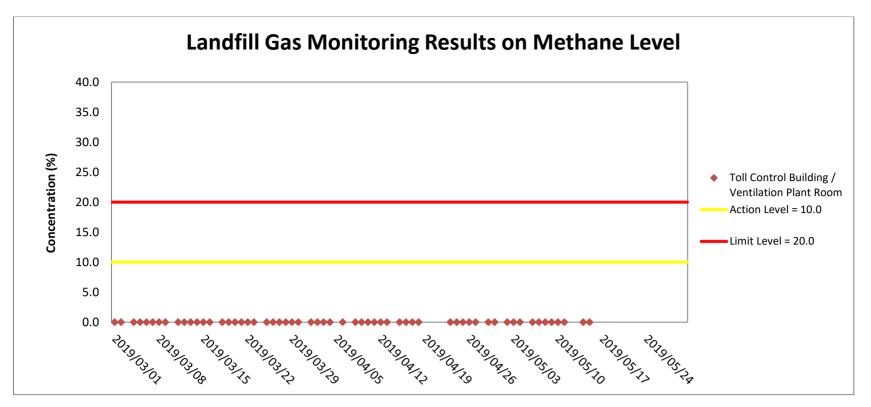

## Appendix G

Landfill Gas Monitoring Results and Graphical Presentation

Weather condition within the reporting period was sunny to rainy
Major construction works undertaken within the reporting period include Elec