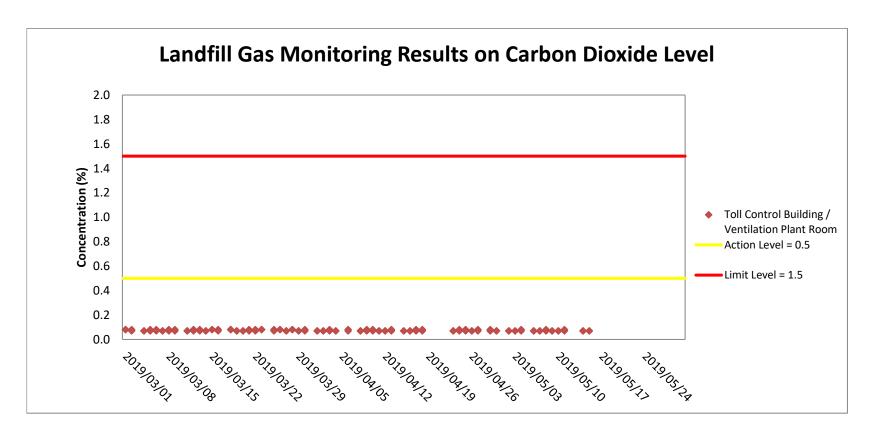

## Appendix G

Landfill Gas Monitoring Results and Graphical Presentation

Weather condition within the reporting period was sunny to rainy
Major construction works undertaken within the reporting period include Elec