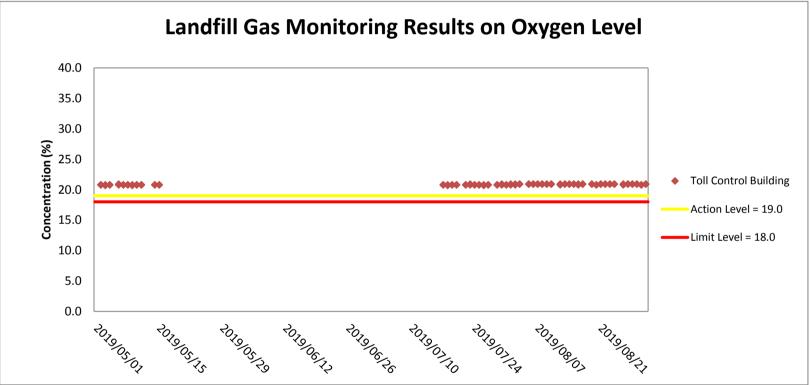

Appendix G

Landfill Gas Monitoring Results and Graphical Presentation

Weather condition within the reporting period was sunny to rainy

Major construction works undertaken within the reporting period include Electrical and Mechanical Works and Architectural Builder's Work and Finishes at Toll Control Building, Administration Building, Maintenance Depot, Underpass at C3 area, Kiosk N2 and Tunnel, Electrical and Mechanical Works at Ventilation Plant Room and North Ventilation Room, Building Structure at Fire Services Building, Customs and Excise Building, Satellite Control Building, Kiosk S1 and Toll Booth.

Weather condition within the reporting period was sunny to rainy

Major construction works undertaken within the reporting period include Electrical and Mechanical Works and Architectural Builder's Work and Finishes at Toll Control Building, Administration Building, Maintenance Depot, Underpass at C3 area, Kiosk N2 and Tunnel, Electrical and Mechanical Works at Ventilation Plant Room and North Ventilation Room, Building Structure at Fire Services Building, Customs and Excise Building, Satellite Control Building, Kiosk S1 and Toll Booth.