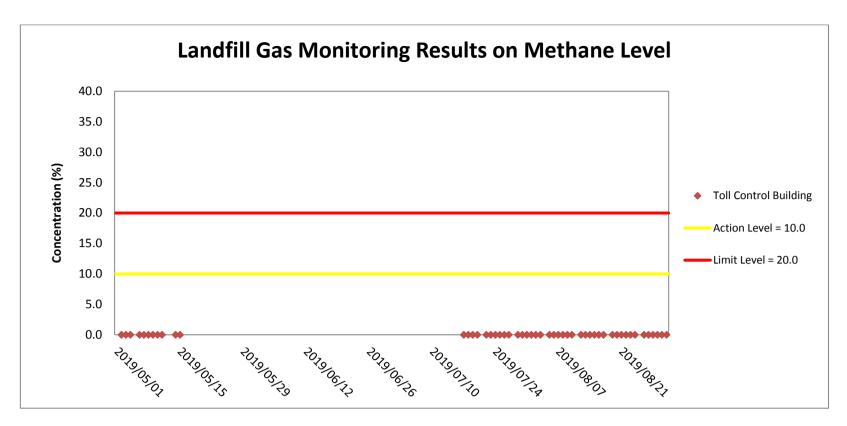

Appendix G

Landfill Gas Monitoring Results and Graphical Presentation

Weather condition within the reporting period was sunny to rainy

Major construction works undertaken within the reporting period include Electrical and Mechanical Works and Architectural Builder's Work and Finishes at Toll Control Building, Administration Building, Maintenance Depot, Underpass at C3 area, Kiosk N2 and Tunnel, Electrical and Mechanical Works at Ventilation Plant Room and North Ventilation Room, Building Structure at Fire Services Building, Customs and Excise Building, Satellite Control Building, Kiosk S1 and Toll Booth.

Weather condition within the reporting period was sunny to rainy

Major construction works undertaken within the reporting period include Electrical and Mechanical Works and Architectural Builder's Work and Finishes at Toll Control Building, Administration Building, Maintenance Depot, Underpass at C3 area, Kiosk N2 and Tunnel, Electrical and Mechanical Works at Ventilation Plant Room and North Ventilation Room, Building Structure at Fire Services Building, Customs and Excise Building, Satellite Control Building, Kiosk S1 and Toll Booth.