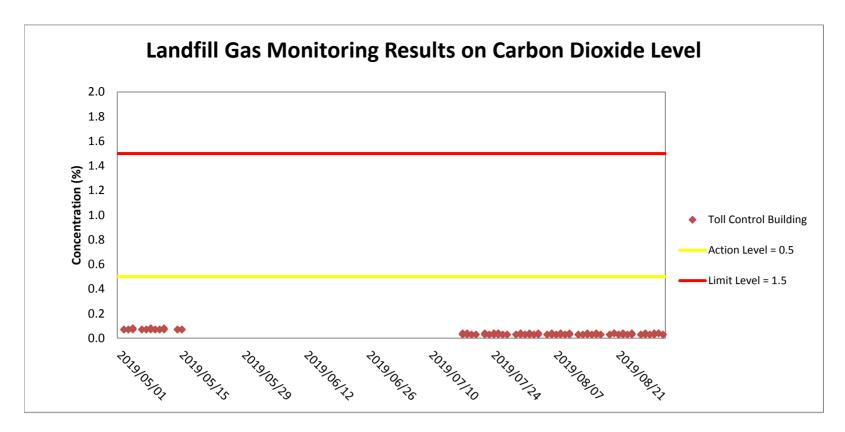

Appendix G

Landfill Gas Monitoring Results and Graphical Presentation

Weather condition within the reporting period was sunny to rainy

Major construction works undertaken within the reporting period include Electrical and Mechanical Works and Architectural Builder's Work and Finishes at Toll Control Building, Administration Building, Maintenance Depot, Underpass at C3 area, Kiosk N2 and Tunnel, Electrical and Mechanical Works at Ventilation Plant Room and North Ventilation Room, Building Structure at Fire Services Building, Customs and Excise Building, Satellite Control Building, Kiosk S1 and Toll Booth.

Weather condition within the reporting period was sunny to rainy

Major construction works undertaken within the reporting period include Electrical and Mechanical Works and Architectural Builder's Work and Finishes at Toll Control Building, Administration Building, Maintenance Depot, Underpass at C3 area, Kiosk N2 and Tunnel, Electrical and Mechanical Works at Ventilation Plant Room and North Ventilation Room, Building Structure at Fire Services Building, Customs and Excise Building, Satellite Control Building, Kiosk S1 and Toll Booth.