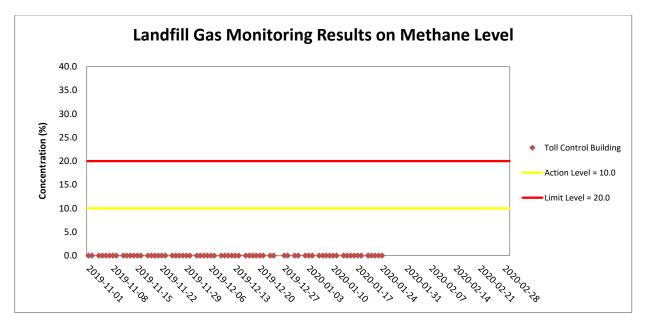

## Appendix G

Landfill Gas Monitoring Results and Graphical Presentation

Weather condition within the reporting period was sunny to rainy

Major construction works undertaken within the reporting period include

No landfill gas monitoring was scheduled since 25 January 2020 as no excavation work at Toll Control Building/Main Control Building was undertaken since 25 January 2020.

Weather condition within the reporting period was sunny to rainy

No landfill gas monitoring was scheduled since 25 January 2020 as no excavation work at Toll Control Building/Main Control Building was undertaken since 25 January 2020.