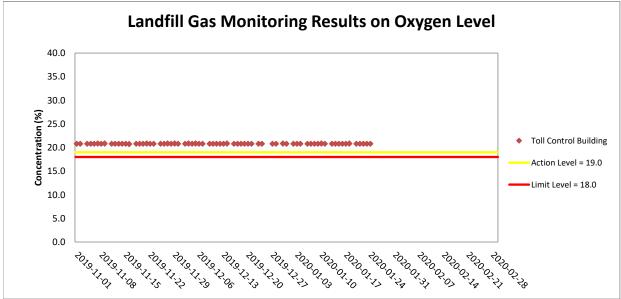

## Appendix G

Landfill Gas Monitoring Results and Graphical Presentation

Weather condition within the reporting period was sunny to rainy

Major construction works undertaken within the reporting period include

No landfill gas monitoring was scheduled since 25 January 2020 as no excavation work at Toll Control Building/Main Control Building was undertaken since 25 January 2020.

Weather condition within the reporting period was sunny to rainy

No landfill gas monitoring was scheduled since 25 January 2020 as no excavation work at Toll Control Building/Main Control Building was undertaken since 25 January 2020.