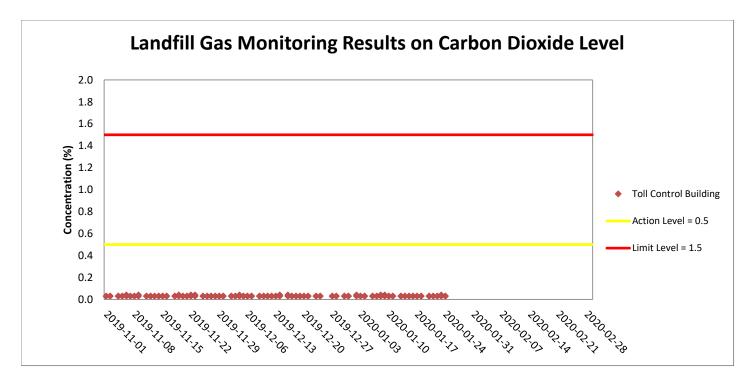

## Appendix G

Landfill Gas Monitoring Results and Graphical Presentation

Weather condition within the reporting period was sunny to rainy

Major construction works undertaken within the reporting period include

No landfill gas monitoring was scheduled since 25 January 2020 as no excavation work at Toll Control Building/Main Control Building was undertaken since 25 January 2020.

Weather condition within the reporting period was sunny to rainy

No landfill gas monitoring was scheduled since 25 January 2020 as no excavation work at Toll Control Building/Main Control Building was undertaken since 25 January 2020.