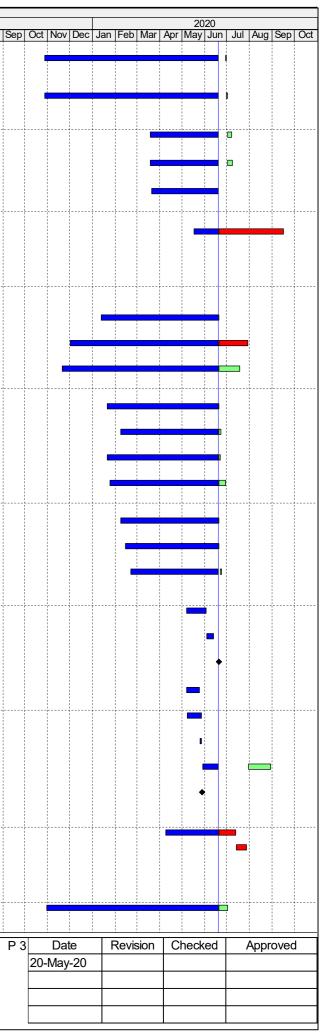

Appendix B

Construction Programme

|                                                                                  | Activity                                                                    | Duration                                                                                                                                                                                                                                                                                                                                                                                                                                                                                                                                                                                                                                                                                                                                                                                                                                                                                                                                                                                                                                                                                                                                                                                                                                                                                                                                                                                                                                                                                                                                                                                                                                                                                                                                                                                                                                                                           | Duration % | art | Finish    | Total   | - |                 |           |     |                  | •             |         |             |            |
|----------------------------------------------------------------------------------|-----------------------------------------------------------------------------|------------------------------------------------------------------------------------------------------------------------------------------------------------------------------------------------------------------------------------------------------------------------------------------------------------------------------------------------------------------------------------------------------------------------------------------------------------------------------------------------------------------------------------------------------------------------------------------------------------------------------------------------------------------------------------------------------------------------------------------------------------------------------------------------------------------------------------------------------------------------------------------------------------------------------------------------------------------------------------------------------------------------------------------------------------------------------------------------------------------------------------------------------------------------------------------------------------------------------------------------------------------------------------------------------------------------------------------------------------------------------------------------------------------------------------------------------------------------------------------------------------------------------------------------------------------------------------------------------------------------------------------------------------------------------------------------------------------------------------------------------------------------------------------------------------------------------------------------------------------------------------|------------|-----|-----------|---------|---|-----------------|-----------|-----|------------------|---------------|---------|-------------|------------|
|                                                                                  |                                                                             | (Days)                                                                                                                                                                                                                                                                                                                                                                                                                                                                                                                                                                                                                                                                                                                                                                                                                                                                                                                                                                                                                                                                                                                                                                                                                                                                                                                                                                                                                                                                                                                                                                                                                                                                                                                                                                                                                                                                             | Complete   |     |           | Float   |   | 018<br>  Jul  / | Aug   Sep | Oct | Nov Dec          | Jan Fe        | b Mar A | pr  May   J | 201<br>Jun |
| HY2017/10 - Works Program                                                        | nme Three Month Rolling Programme 20-Jun-20                                 |                                                                                                                                                                                                                                                                                                                                                                                                                                                                                                                                                                                                                                                                                                                                                                                                                                                                                                                                                                                                                                                                                                                                                                                                                                                                                                                                                                                                                                                                                                                                                                                                                                                                                                                                                                                                                                                                                    |            |     |           |         |   |                 |           |     |                  |               |         |             |            |
| Contract Dates                                                                   |                                                                             |                                                                                                                                                                                                                                                                                                                                                                                                                                                                                                                                                                                                                                                                                                                                                                                                                                                                                                                                                                                                                                                                                                                                                                                                                                                                                                                                                                                                                                                                                                                                                                                                                                                                                                                                                                                                                                                                                    |            |     |           |         |   |                 |           |     |                  |               |         |             |            |
| Key Dates                                                                        |                                                                             |                                                                                                                                                                                                                                                                                                                                                                                                                                                                                                                                                                                                                                                                                                                                                                                                                                                                                                                                                                                                                                                                                                                                                                                                                                                                                                                                                                                                                                                                                                                                                                                                                                                                                                                                                                                                                                                                                    |            |     |           |         |   |                 |           |     |                  |               |         |             |            |
| KD05                                                                             | KD05 - E&M for Toll Area,N1,Underpass,Plant Rm,Footbridges/Roads            | 0                                                                                                                                                                                                                                                                                                                                                                                                                                                                                                                                                                                                                                                                                                                                                                                                                                                                                                                                                                                                                                                                                                                                                                                                                                                                                                                                                                                                                                                                                                                                                                                                                                                                                                                                                                                                                                                                                  | 0%         |     |           |         |   |                 |           |     |                  |               |         |             |            |
| KD07                                                                             | KD07 - E&M for Satellite Control Bldg and S1 & S2                           | 0                                                                                                                                                                                                                                                                                                                                                                                                                                                                                                                                                                                                                                                                                                                                                                                                                                                                                                                                                                                                                                                                                                                                                                                                                                                                                                                                                                                                                                                                                                                                                                                                                                                                                                                                                                                                                                                                                  | 100%       |     |           |         |   |                 |           |     |                  |               |         |             |            |
| KD08                                                                             | KD08 - All Other Works for Tunnel Comissioning & Opening                    | 0                                                                                                                                                                                                                                                                                                                                                                                                                                                                                                                                                                                                                                                                                                                                                                                                                                                                                                                                                                                                                                                                                                                                                                                                                                                                                                                                                                                                                                                                                                                                                                                                                                                                                                                                                                                                                                                                                  | 0%         |     |           |         |   |                 |           |     |                  |               |         |             |            |
| KD09                                                                             | KD09 - C&ED Building, E&M Works, & FSD Inspection                           | 0                                                                                                                                                                                                                                                                                                                                                                                                                                                                                                                                                                                                                                                                                                                                                                                                                                                                                                                                                                                                                                                                                                                                                                                                                                                                                                                                                                                                                                                                                                                                                                                                                                                                                                                                                                                                                                                                                  | 0%         |     |           |         |   |                 |           |     |                  |               |         |             |            |
| KD10                                                                             | KD10 - FSD Building, E&M Works, & FSD Inspection                            | 0                                                                                                                                                                                                                                                                                                                                                                                                                                                                                                                                                                                                                                                                                                                                                                                                                                                                                                                                                                                                                                                                                                                                                                                                                                                                                                                                                                                                                                                                                                                                                                                                                                                                                                                                                                                                                                                                                  | 0%         |     |           |         |   |                 |           |     |                  |               |         |             |            |
| KD11                                                                             | KD11 - Landscape Soft Works & Trees Protection                              | 0                                                                                                                                                                                                                                                                                                                                                                                                                                                                                                                                                                                                                                                                                                                                                                                                                                                                                                                                                                                                                                                                                                                                                                                                                                                                                                                                                                                                                                                                                                                                                                                                                                                                                                                                                                                                                                                                                  | 0%         |     |           |         |   |                 |           |     |                  |               |         |             |            |
| Portion Possession Dates                                                         |                                                                             |                                                                                                                                                                                                                                                                                                                                                                                                                                                                                                                                                                                                                                                                                                                                                                                                                                                                                                                                                                                                                                                                                                                                                                                                                                                                                                                                                                                                                                                                                                                                                                                                                                                                                                                                                                                                                                                                                    |            |     |           |         |   |                 |           |     |                  |               |         |             |            |
| P325                                                                             | Possession to Portion XXII (Day 483)                                        | 0                                                                                                                                                                                                                                                                                                                                                                                                                                                                                                                                                                                                                                                                                                                                                                                                                                                                                                                                                                                                                                                                                                                                                                                                                                                                                                                                                                                                                                                                                                                                                                                                                                                                                                                                                                                                                                                                                  | 0%         |     |           |         |   |                 |           |     |                  |               |         |             |            |
| P335                                                                             | Possession to Portion XXIII (Day 483)                                       | 0                                                                                                                                                                                                                                                                                                                                                                                                                                                                                                                                                                                                                                                                                                                                                                                                                                                                                                                                                                                                                                                                                                                                                                                                                                                                                                                                                                                                                                                                                                                                                                                                                                                                                                                                                                                                                                                                                  | 0%         |     |           |         |   |                 |           |     |                  |               |         |             |            |
| Portion Handover Dates                                                           |                                                                             |                                                                                                                                                                                                                                                                                                                                                                                                                                                                                                                                                                                                                                                                                                                                                                                                                                                                                                                                                                                                                                                                                                                                                                                                                                                                                                                                                                                                                                                                                                                                                                                                                                                                                                                                                                                                                                                                                    | 00/        |     |           |         |   |                 |           |     |                  |               |         |             |            |
| H120                                                                             | Vacate Portion XVIb (KD10+28)                                               | 0                                                                                                                                                                                                                                                                                                                                                                                                                                                                                                                                                                                                                                                                                                                                                                                                                                                                                                                                                                                                                                                                                                                                                                                                                                                                                                                                                                                                                                                                                                                                                                                                                                                                                                                                                                                                                                                                                  | 0%         |     |           |         |   |                 |           |     |                  |               |         |             |            |
| H130<br>H140                                                                     | Vacate Portion XVIa (KD10+28)<br>Vacate Portion XVb (KD9+28)                | 0                                                                                                                                                                                                                                                                                                                                                                                                                                                                                                                                                                                                                                                                                                                                                                                                                                                                                                                                                                                                                                                                                                                                                                                                                                                                                                                                                                                                                                                                                                                                                                                                                                                                                                                                                                                                                                                                                  | 0%         |     |           |         |   |                 |           |     |                  |               |         |             |            |
| H140<br>H150                                                                     | Vacate Portion XVa (KD9+28)                                                 | 0                                                                                                                                                                                                                                                                                                                                                                                                                                                                                                                                                                                                                                                                                                                                                                                                                                                                                                                                                                                                                                                                                                                                                                                                                                                                                                                                                                                                                                                                                                                                                                                                                                                                                                                                                                                                                                                                                  | 0%         |     |           |         |   |                 |           |     | 1                |               |         |             |            |
| H160                                                                             | Vacate Portion XXIa (KD8+28)                                                | 0                                                                                                                                                                                                                                                                                                                                                                                                                                                                                                                                                                                                                                                                                                                                                                                                                                                                                                                                                                                                                                                                                                                                                                                                                                                                                                                                                                                                                                                                                                                                                                                                                                                                                                                                                                                                                                                                                  | 0%         |     |           |         |   |                 |           |     |                  |               |         |             |            |
| H170                                                                             | Vacate Portion XXIb (KD8+28)                                                | 0                                                                                                                                                                                                                                                                                                                                                                                                                                                                                                                                                                                                                                                                                                                                                                                                                                                                                                                                                                                                                                                                                                                                                                                                                                                                                                                                                                                                                                                                                                                                                                                                                                                                                                                                                                                                                                                                                  | 0%         |     |           |         |   |                 |           |     |                  |               |         |             |            |
| H180                                                                             | Vacate Portion XXII (KD8+28)                                                | 0                                                                                                                                                                                                                                                                                                                                                                                                                                                                                                                                                                                                                                                                                                                                                                                                                                                                                                                                                                                                                                                                                                                                                                                                                                                                                                                                                                                                                                                                                                                                                                                                                                                                                                                                                                                                                                                                                  | 0%         |     |           |         |   |                 |           |     |                  |               |         |             |            |
| H190                                                                             | Vacate Portion XXIII (KD8+28)                                               | 0                                                                                                                                                                                                                                                                                                                                                                                                                                                                                                                                                                                                                                                                                                                                                                                                                                                                                                                                                                                                                                                                                                                                                                                                                                                                                                                                                                                                                                                                                                                                                                                                                                                                                                                                                                                                                                                                                  | 0%         |     |           |         |   |                 |           |     |                  |               |         |             |            |
| H200                                                                             | Vacate Portion XII (KD8+28)                                                 | 0                                                                                                                                                                                                                                                                                                                                                                                                                                                                                                                                                                                                                                                                                                                                                                                                                                                                                                                                                                                                                                                                                                                                                                                                                                                                                                                                                                                                                                                                                                                                                                                                                                                                                                                                                                                                                                                                                  | 0%         |     |           |         |   |                 | -         |     | 1                |               |         |             |            |
| H210                                                                             | Vacate Portion XIII (KD8+28)                                                | 0                                                                                                                                                                                                                                                                                                                                                                                                                                                                                                                                                                                                                                                                                                                                                                                                                                                                                                                                                                                                                                                                                                                                                                                                                                                                                                                                                                                                                                                                                                                                                                                                                                                                                                                                                                                                                                                                                  | 0%         |     |           |         |   |                 |           |     |                  |               |         |             |            |
| H220                                                                             | Vacate Portion XIV (KD8+28)                                                 | 0                                                                                                                                                                                                                                                                                                                                                                                                                                                                                                                                                                                                                                                                                                                                                                                                                                                                                                                                                                                                                                                                                                                                                                                                                                                                                                                                                                                                                                                                                                                                                                                                                                                                                                                                                                                                                                                                                  | 0%         |     |           |         |   |                 |           |     |                  |               |         |             |            |
| H230                                                                             | Vacate Portion XVIIa (KD8+28)                                               | 0                                                                                                                                                                                                                                                                                                                                                                                                                                                                                                                                                                                                                                                                                                                                                                                                                                                                                                                                                                                                                                                                                                                                                                                                                                                                                                                                                                                                                                                                                                                                                                                                                                                                                                                                                                                                                                                                                  | 0%         |     |           |         |   |                 | 8         |     | 8                |               |         |             |            |
| H240                                                                             | Vacate Portion Ve (KD8+28)                                                  | 0                                                                                                                                                                                                                                                                                                                                                                                                                                                                                                                                                                                                                                                                                                                                                                                                                                                                                                                                                                                                                                                                                                                                                                                                                                                                                                                                                                                                                                                                                                                                                                                                                                                                                                                                                                                                                                                                                  | 0%         |     |           |         |   |                 |           |     |                  |               |         |             |            |
| H250                                                                             | Vacate Portion Vc (KD8+28)                                                  | 0                                                                                                                                                                                                                                                                                                                                                                                                                                                                                                                                                                                                                                                                                                                                                                                                                                                                                                                                                                                                                                                                                                                                                                                                                                                                                                                                                                                                                                                                                                                                                                                                                                                                                                                                                                                                                                                                                  | 0%         |     |           |         |   |                 |           |     | 1                |               |         |             |            |
| H260                                                                             | Vacate Portion VIb (KD8+28)                                                 | 0                                                                                                                                                                                                                                                                                                                                                                                                                                                                                                                                                                                                                                                                                                                                                                                                                                                                                                                                                                                                                                                                                                                                                                                                                                                                                                                                                                                                                                                                                                                                                                                                                                                                                                                                                                                                                                                                                  | 0%         |     |           |         |   |                 |           |     |                  |               |         |             |            |
| H270                                                                             | Vacate Portion VIII (KD8+28)                                                | 0                                                                                                                                                                                                                                                                                                                                                                                                                                                                                                                                                                                                                                                                                                                                                                                                                                                                                                                                                                                                                                                                                                                                                                                                                                                                                                                                                                                                                                                                                                                                                                                                                                                                                                                                                                                                                                                                                  | 0%         |     |           |         |   |                 |           |     | 5<br>7<br>8<br>8 |               |         |             |            |
| H280                                                                             | Vacate Portion XI (KD8+28)                                                  | 0                                                                                                                                                                                                                                                                                                                                                                                                                                                                                                                                                                                                                                                                                                                                                                                                                                                                                                                                                                                                                                                                                                                                                                                                                                                                                                                                                                                                                                                                                                                                                                                                                                                                                                                                                                                                                                                                                  | 0%         |     |           |         |   |                 |           |     |                  |               |         |             |            |
| H290                                                                             | Vacate Portion VII (KD8+28)                                                 | 0                                                                                                                                                                                                                                                                                                                                                                                                                                                                                                                                                                                                                                                                                                                                                                                                                                                                                                                                                                                                                                                                                                                                                                                                                                                                                                                                                                                                                                                                                                                                                                                                                                                                                                                                                                                                                                                                                  | 0%         |     |           |         |   |                 |           |     |                  |               |         |             |            |
| H300<br>H310                                                                     | Vacate Portion IX (KD8+28)                                                  | 0                                                                                                                                                                                                                                                                                                                                                                                                                                                                                                                                                                                                                                                                                                                                                                                                                                                                                                                                                                                                                                                                                                                                                                                                                                                                                                                                                                                                                                                                                                                                                                                                                                                                                                                                                                                                                                                                                  | 0%         |     |           |         |   |                 |           |     | -                |               |         |             |            |
| H320                                                                             | Vacate Portion X (KD8+28)<br>Vacate Portion XXIc (KD8+28)                   | 0                                                                                                                                                                                                                                                                                                                                                                                                                                                                                                                                                                                                                                                                                                                                                                                                                                                                                                                                                                                                                                                                                                                                                                                                                                                                                                                                                                                                                                                                                                                                                                                                                                                                                                                                                                                                                                                                                  | 0%<br>0%   |     |           |         |   |                 |           |     |                  |               |         |             |            |
| H330                                                                             | Vacate Portion WA6 (KD8+28)                                                 | 0                                                                                                                                                                                                                                                                                                                                                                                                                                                                                                                                                                                                                                                                                                                                                                                                                                                                                                                                                                                                                                                                                                                                                                                                                                                                                                                                                                                                                                                                                                                                                                                                                                                                                                                                                                                                                                                                                  | 0%         |     |           |         |   |                 |           |     | -                |               |         |             |            |
| Major Design Submission &                                                        |                                                                             | , in the second se |            |     |           |         |   |                 |           |     |                  | · · · · · · · |         |             |            |
| Major Material Submission                                                        |                                                                             |                                                                                                                                                                                                                                                                                                                                                                                                                                                                                                                                                                                                                                                                                                                                                                                                                                                                                                                                                                                                                                                                                                                                                                                                                                                                                                                                                                                                                                                                                                                                                                                                                                                                                                                                                                                                                                                                                    |            |     |           |         |   |                 |           |     |                  |               |         |             |            |
| Drawing Submission & App                                                         |                                                                             |                                                                                                                                                                                                                                                                                                                                                                                                                                                                                                                                                                                                                                                                                                                                                                                                                                                                                                                                                                                                                                                                                                                                                                                                                                                                                                                                                                                                                                                                                                                                                                                                                                                                                                                                                                                                                                                                                    |            |     |           |         |   |                 |           |     | -                |               |         |             |            |
| E&M Manufacture & Delive                                                         |                                                                             |                                                                                                                                                                                                                                                                                                                                                                                                                                                                                                                                                                                                                                                                                                                                                                                                                                                                                                                                                                                                                                                                                                                                                                                                                                                                                                                                                                                                                                                                                                                                                                                                                                                                                                                                                                                                                                                                                    |            |     |           |         |   |                 |           |     |                  |               |         |             |            |
|                                                                                  | ilding (TCB) & TCSS Provision                                               |                                                                                                                                                                                                                                                                                                                                                                                                                                                                                                                                                                                                                                                                                                                                                                                                                                                                                                                                                                                                                                                                                                                                                                                                                                                                                                                                                                                                                                                                                                                                                                                                                                                                                                                                                                                                                                                                                    |            |     |           |         |   |                 |           |     |                  |               |         |             |            |
| ABWF Works (for All)                                                             |                                                                             |                                                                                                                                                                                                                                                                                                                                                                                                                                                                                                                                                                                                                                                                                                                                                                                                                                                                                                                                                                                                                                                                                                                                                                                                                                                                                                                                                                                                                                                                                                                                                                                                                                                                                                                                                                                                                                                                                    |            |     |           |         |   |                 |           |     |                  |               |         |             |            |
| ATCB1130                                                                         | ABWF second fix & final fix                                                 | 90                                                                                                                                                                                                                                                                                                                                                                                                                                                                                                                                                                                                                                                                                                                                                                                                                                                                                                                                                                                                                                                                                                                                                                                                                                                                                                                                                                                                                                                                                                                                                                                                                                                                                                                                                                                                                                                                                 | 85%        |     |           |         |   |                 |           |     | 5<br>5<br>7<br>8 |               |         |             |            |
|                                                                                  | Building, Maintenance Depot, Kiosk N2, TCSS Provision                       |                                                                                                                                                                                                                                                                                                                                                                                                                                                                                                                                                                                                                                                                                                                                                                                                                                                                                                                                                                                                                                                                                                                                                                                                                                                                                                                                                                                                                                                                                                                                                                                                                                                                                                                                                                                                                                                                                    |            |     |           |         |   |                 |           |     |                  |               |         |             |            |
| Administration Building (AD                                                      |                                                                             |                                                                                                                                                                                                                                                                                                                                                                                                                                                                                                                                                                                                                                                                                                                                                                                                                                                                                                                                                                                                                                                                                                                                                                                                                                                                                                                                                                                                                                                                                                                                                                                                                                                                                                                                                                                                                                                                                    |            |     |           |         |   |                 |           |     |                  |               |         |             |            |
| ABWF Works (for All)                                                             |                                                                             |                                                                                                                                                                                                                                                                                                                                                                                                                                                                                                                                                                                                                                                                                                                                                                                                                                                                                                                                                                                                                                                                                                                                                                                                                                                                                                                                                                                                                                                                                                                                                                                                                                                                                                                                                                                                                                                                                    |            |     |           |         |   |                 |           |     | 1                |               |         |             |            |
| AADB1200                                                                         | ABWF second fix & final fix                                                 | 90                                                                                                                                                                                                                                                                                                                                                                                                                                                                                                                                                                                                                                                                                                                                                                                                                                                                                                                                                                                                                                                                                                                                                                                                                                                                                                                                                                                                                                                                                                                                                                                                                                                                                                                                                                                                                                                                                 | 98%        |     |           |         |   |                 |           |     |                  |               |         |             |            |
| Maintena nce Depot                                                               |                                                                             |                                                                                                                                                                                                                                                                                                                                                                                                                                                                                                                                                                                                                                                                                                                                                                                                                                                                                                                                                                                                                                                                                                                                                                                                                                                                                                                                                                                                                                                                                                                                                                                                                                                                                                                                                                                                                                                                                    |            |     |           |         |   |                 |           |     | -                |               |         |             |            |
| ABWF Works (for All)                                                             |                                                                             |                                                                                                                                                                                                                                                                                                                                                                                                                                                                                                                                                                                                                                                                                                                                                                                                                                                                                                                                                                                                                                                                                                                                                                                                                                                                                                                                                                                                                                                                                                                                                                                                                                                                                                                                                                                                                                                                                    |            |     |           |         |   |                 |           |     | 8<br>8<br>8      |               |         |             |            |
| AMD1070                                                                          | ABWF second fix & final fix                                                 | 80                                                                                                                                                                                                                                                                                                                                                                                                                                                                                                                                                                                                                                                                                                                                                                                                                                                                                                                                                                                                                                                                                                                                                                                                                                                                                                                                                                                                                                                                                                                                                                                                                                                                                                                                                                                                                                                                                 | 97%        |     |           |         |   |                 | -         |     | 1                |               |         |             |            |
| Key Date 6 - E&M Works for                                                       | r Administration Building, Maintenance Depot, North Vent Building, Kiosk N2 |                                                                                                                                                                                                                                                                                                                                                                                                                                                                                                                                                                                                                                                                                                                                                                                                                                                                                                                                                                                                                                                                                                                                                                                                                                                                                                                                                                                                                                                                                                                                                                                                                                                                                                                                                                                                                                                                                    |            |     |           |         |   |                 | -         |     | -<br>            |               |         |             |            |
| E&M Works for Administrat                                                        | tion Building                                                               |                                                                                                                                                                                                                                                                                                                                                                                                                                                                                                                                                                                                                                                                                                                                                                                                                                                                                                                                                                                                                                                                                                                                                                                                                                                                                                                                                                                                                                                                                                                                                                                                                                                                                                                                                                                                                                                                                    |            |     |           |         |   |                 |           |     |                  |               |         |             |            |
| Testing and Commissioni                                                          |                                                                             |                                                                                                                                                                                                                                                                                                                                                                                                                                                                                                                                                                                                                                                                                                                                                                                                                                                                                                                                                                                                                                                                                                                                                                                                                                                                                                                                                                                                                                                                                                                                                                                                                                                                                                                                                                                                                                                                                    |            |     |           |         |   |                 | -         |     | 8                |               |         |             |            |
| ADB-TC1030                                                                       | Non-Essential T&C                                                           | 30                                                                                                                                                                                                                                                                                                                                                                                                                                                                                                                                                                                                                                                                                                                                                                                                                                                                                                                                                                                                                                                                                                                                                                                                                                                                                                                                                                                                                                                                                                                                                                                                                                                                                                                                                                                                                                                                                 | 0%         |     |           |         |   |                 |           |     |                  |               |         |             |            |
| E&M Works for Maintenan                                                          | •                                                                           |                                                                                                                                                                                                                                                                                                                                                                                                                                                                                                                                                                                                                                                                                                                                                                                                                                                                                                                                                                                                                                                                                                                                                                                                                                                                                                                                                                                                                                                                                                                                                                                                                                                                                                                                                                                                                                                                                    |            |     |           |         |   |                 |           |     |                  |               |         |             |            |
|                                                                                  | -                                                                           |                                                                                                                                                                                                                                                                                                                                                                                                                                                                                                                                                                                                                                                                                                                                                                                                                                                                                                                                                                                                                                                                                                                                                                                                                                                                                                                                                                                                                                                                                                                                                                                                                                                                                                                                                                                                                                                                                    |            |     |           |         |   |                 |           |     |                  |               |         |             |            |
| Testing & Commissioning                                                          |                                                                             | 30                                                                                                                                                                                                                                                                                                                                                                                                                                                                                                                                                                                                                                                                                                                                                                                                                                                                                                                                                                                                                                                                                                                                                                                                                                                                                                                                                                                                                                                                                                                                                                                                                                                                                                                                                                                                                                                                                 | 0%         |     |           |         |   |                 |           |     |                  |               |         |             |            |
| Testing & Commissioning<br>MD-TC1040                                             | Non-Essential T&C                                                           |                                                                                                                                                                                                                                                                                                                                                                                                                                                                                                                                                                                                                                                                                                                                                                                                                                                                                                                                                                                                                                                                                                                                                                                                                                                                                                                                                                                                                                                                                                                                                                                                                                                                                                                                                                                                                                                                                    |            |     |           |         |   | . î             | i .       |     |                  |               |         |             | 1          |
| Testing & Commissioning<br>MD-TC1040<br>E&M Works for North Vent                 |                                                                             |                                                                                                                                                                                                                                                                                                                                                                                                                                                                                                                                                                                                                                                                                                                                                                                                                                                                                                                                                                                                                                                                                                                                                                                                                                                                                                                                                                                                                                                                                                                                                                                                                                                                                                                                                                                                                                                                                    |            |     |           |         |   | 1               |           |     |                  |               |         |             | i          |
| Testing & Commissioning<br>MD-TC1040<br>E&M Works for North Vent<br>Installation | tilation Building                                                           |                                                                                                                                                                                                                                                                                                                                                                                                                                                                                                                                                                                                                                                                                                                                                                                                                                                                                                                                                                                                                                                                                                                                                                                                                                                                                                                                                                                                                                                                                                                                                                                                                                                                                                                                                                                                                                                                                    |            |     |           |         |   |                 | 8         |     |                  |               |         |             |            |
| Testing & Commissioning<br>MD-TC1040<br>E&M Works for North Vent                 | tilation Building                                                           |                                                                                                                                                                                                                                                                                                                                                                                                                                                                                                                                                                                                                                                                                                                                                                                                                                                                                                                                                                                                                                                                                                                                                                                                                                                                                                                                                                                                                                                                                                                                                                                                                                                                                                                                                                                                                                                                                    |            |     | CT NO. HY | 0047//0 |   |                 |           |     |                  |               |         |             |            |