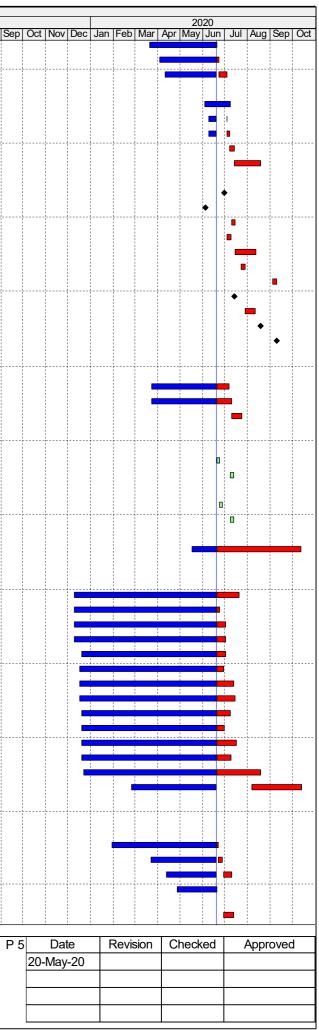

Appendix B

Construction Programme

|                                                                                  | Activity                                                                    | Duration                                                                                                                                                                                                                                                                                                                                                                                                                                                                                                                                                                                                                                                                                                                                                                                                                                                                                                                                                                                                                                                                                                                                                                                                                                                                                                                                                                                                                                                                                                                                                                                                                                                                                                                                                                                                                                                                           | Duration % | art | Finish    | Total   | - |                 |           |     |                  | •             |         |             |            |
|----------------------------------------------------------------------------------|-----------------------------------------------------------------------------|------------------------------------------------------------------------------------------------------------------------------------------------------------------------------------------------------------------------------------------------------------------------------------------------------------------------------------------------------------------------------------------------------------------------------------------------------------------------------------------------------------------------------------------------------------------------------------------------------------------------------------------------------------------------------------------------------------------------------------------------------------------------------------------------------------------------------------------------------------------------------------------------------------------------------------------------------------------------------------------------------------------------------------------------------------------------------------------------------------------------------------------------------------------------------------------------------------------------------------------------------------------------------------------------------------------------------------------------------------------------------------------------------------------------------------------------------------------------------------------------------------------------------------------------------------------------------------------------------------------------------------------------------------------------------------------------------------------------------------------------------------------------------------------------------------------------------------------------------------------------------------|------------|-----|-----------|---------|---|-----------------|-----------|-----|------------------|---------------|---------|-------------|------------|
|                                                                                  |                                                                             | (Days)                                                                                                                                                                                                                                                                                                                                                                                                                                                                                                                                                                                                                                                                                                                                                                                                                                                                                                                                                                                                                                                                                                                                                                                                                                                                                                                                                                                                                                                                                                                                                                                                                                                                                                                                                                                                                                                                             | Complete   |     |           | Float   |   | 018<br>  Jul  / | Aug   Sep | Oct | Nov Dec          | Jan Fe        | b Mar A | pr  May   J | 201<br>Jun |
| HY2017/10 - Works Program                                                        | nme Three Month Rolling Programme 20-Jun-20                                 |                                                                                                                                                                                                                                                                                                                                                                                                                                                                                                                                                                                                                                                                                                                                                                                                                                                                                                                                                                                                                                                                                                                                                                                                                                                                                                                                                                                                                                                                                                                                                                                                                                                                                                                                                                                                                                                                                    |            |     |           |         |   |                 |           |     |                  |               |         |             |            |
| Contract Dates                                                                   |                                                                             |                                                                                                                                                                                                                                                                                                                                                                                                                                                                                                                                                                                                                                                                                                                                                                                                                                                                                                                                                                                                                                                                                                                                                                                                                                                                                                                                                                                                                                                                                                                                                                                                                                                                                                                                                                                                                                                                                    |            |     |           |         |   |                 |           |     |                  |               |         |             |            |
| Key Dates                                                                        |                                                                             |                                                                                                                                                                                                                                                                                                                                                                                                                                                                                                                                                                                                                                                                                                                                                                                                                                                                                                                                                                                                                                                                                                                                                                                                                                                                                                                                                                                                                                                                                                                                                                                                                                                                                                                                                                                                                                                                                    |            |     |           |         |   |                 |           |     |                  |               |         |             |            |
| KD05                                                                             | KD05 - E&M for Toll Area,N1,Underpass,Plant Rm,Footbridges/Roads            | 0                                                                                                                                                                                                                                                                                                                                                                                                                                                                                                                                                                                                                                                                                                                                                                                                                                                                                                                                                                                                                                                                                                                                                                                                                                                                                                                                                                                                                                                                                                                                                                                                                                                                                                                                                                                                                                                                                  | 0%         |     |           |         |   |                 |           |     |                  |               |         |             |            |
| KD07                                                                             | KD07 - E&M for Satellite Control Bldg and S1 & S2                           | 0                                                                                                                                                                                                                                                                                                                                                                                                                                                                                                                                                                                                                                                                                                                                                                                                                                                                                                                                                                                                                                                                                                                                                                                                                                                                                                                                                                                                                                                                                                                                                                                                                                                                                                                                                                                                                                                                                  | 100%       |     |           |         |   |                 |           |     |                  |               |         |             |            |
| KD08                                                                             | KD08 - All Other Works for Tunnel Comissioning & Opening                    | 0                                                                                                                                                                                                                                                                                                                                                                                                                                                                                                                                                                                                                                                                                                                                                                                                                                                                                                                                                                                                                                                                                                                                                                                                                                                                                                                                                                                                                                                                                                                                                                                                                                                                                                                                                                                                                                                                                  | 0%         |     |           |         |   |                 |           |     |                  |               |         |             |            |
| KD09                                                                             | KD09 - C&ED Building, E&M Works, & FSD Inspection                           | 0                                                                                                                                                                                                                                                                                                                                                                                                                                                                                                                                                                                                                                                                                                                                                                                                                                                                                                                                                                                                                                                                                                                                                                                                                                                                                                                                                                                                                                                                                                                                                                                                                                                                                                                                                                                                                                                                                  | 0%         |     |           |         |   |                 |           |     |                  |               |         |             |            |
| KD10                                                                             | KD10 - FSD Building, E&M Works, & FSD Inspection                            | 0                                                                                                                                                                                                                                                                                                                                                                                                                                                                                                                                                                                                                                                                                                                                                                                                                                                                                                                                                                                                                                                                                                                                                                                                                                                                                                                                                                                                                                                                                                                                                                                                                                                                                                                                                                                                                                                                                  | 0%         |     |           |         |   |                 |           |     |                  |               |         |             |            |
| KD11                                                                             | KD11 - Landscape Soft Works & Trees Protection                              | 0                                                                                                                                                                                                                                                                                                                                                                                                                                                                                                                                                                                                                                                                                                                                                                                                                                                                                                                                                                                                                                                                                                                                                                                                                                                                                                                                                                                                                                                                                                                                                                                                                                                                                                                                                                                                                                                                                  | 0%         |     |           |         |   |                 |           |     |                  |               |         |             |            |
| Portion Possession Dates                                                         |                                                                             |                                                                                                                                                                                                                                                                                                                                                                                                                                                                                                                                                                                                                                                                                                                                                                                                                                                                                                                                                                                                                                                                                                                                                                                                                                                                                                                                                                                                                                                                                                                                                                                                                                                                                                                                                                                                                                                                                    |            |     |           |         |   |                 |           |     |                  |               |         |             |            |
| P325                                                                             | Possession to Portion XXII (Day 483)                                        | 0                                                                                                                                                                                                                                                                                                                                                                                                                                                                                                                                                                                                                                                                                                                                                                                                                                                                                                                                                                                                                                                                                                                                                                                                                                                                                                                                                                                                                                                                                                                                                                                                                                                                                                                                                                                                                                                                                  | 0%         |     |           |         |   |                 |           |     |                  |               |         |             |            |
| P335                                                                             | Possession to Portion XXIII (Day 483)                                       | 0                                                                                                                                                                                                                                                                                                                                                                                                                                                                                                                                                                                                                                                                                                                                                                                                                                                                                                                                                                                                                                                                                                                                                                                                                                                                                                                                                                                                                                                                                                                                                                                                                                                                                                                                                                                                                                                                                  | 0%         |     |           |         |   |                 |           |     |                  |               |         |             |            |
| Portion Handover Dates                                                           |                                                                             |                                                                                                                                                                                                                                                                                                                                                                                                                                                                                                                                                                                                                                                                                                                                                                                                                                                                                                                                                                                                                                                                                                                                                                                                                                                                                                                                                                                                                                                                                                                                                                                                                                                                                                                                                                                                                                                                                    | 00/        |     |           |         |   |                 |           |     |                  |               |         |             |            |
| H120                                                                             | Vacate Portion XVIb (KD10+28)                                               | 0                                                                                                                                                                                                                                                                                                                                                                                                                                                                                                                                                                                                                                                                                                                                                                                                                                                                                                                                                                                                                                                                                                                                                                                                                                                                                                                                                                                                                                                                                                                                                                                                                                                                                                                                                                                                                                                                                  | 0%         |     |           |         |   |                 |           |     |                  |               |         |             |            |
| H130<br>H140                                                                     | Vacate Portion XVIa (KD10+28)<br>Vacate Portion XVb (KD9+28)                | 0                                                                                                                                                                                                                                                                                                                                                                                                                                                                                                                                                                                                                                                                                                                                                                                                                                                                                                                                                                                                                                                                                                                                                                                                                                                                                                                                                                                                                                                                                                                                                                                                                                                                                                                                                                                                                                                                                  | 0%         |     |           |         |   |                 |           |     |                  |               |         |             |            |
| H140<br>H150                                                                     | Vacate Portion XVa (KD9+28)                                                 | 0                                                                                                                                                                                                                                                                                                                                                                                                                                                                                                                                                                                                                                                                                                                                                                                                                                                                                                                                                                                                                                                                                                                                                                                                                                                                                                                                                                                                                                                                                                                                                                                                                                                                                                                                                                                                                                                                                  | 0%         |     |           |         |   |                 |           |     | 1                |               |         |             |            |
| H160                                                                             | Vacate Portion XXIa (KD8+28)                                                | 0                                                                                                                                                                                                                                                                                                                                                                                                                                                                                                                                                                                                                                                                                                                                                                                                                                                                                                                                                                                                                                                                                                                                                                                                                                                                                                                                                                                                                                                                                                                                                                                                                                                                                                                                                                                                                                                                                  | 0%         |     |           |         |   |                 |           |     |                  |               |         |             |            |
| H170                                                                             | Vacate Portion XXIb (KD8+28)                                                | 0                                                                                                                                                                                                                                                                                                                                                                                                                                                                                                                                                                                                                                                                                                                                                                                                                                                                                                                                                                                                                                                                                                                                                                                                                                                                                                                                                                                                                                                                                                                                                                                                                                                                                                                                                                                                                                                                                  | 0%         |     |           |         |   |                 |           |     |                  |               |         |             |            |
| H180                                                                             | Vacate Portion XXII (KD8+28)                                                | 0                                                                                                                                                                                                                                                                                                                                                                                                                                                                                                                                                                                                                                                                                                                                                                                                                                                                                                                                                                                                                                                                                                                                                                                                                                                                                                                                                                                                                                                                                                                                                                                                                                                                                                                                                                                                                                                                                  | 0%         |     |           |         |   |                 |           |     |                  |               |         |             |            |
| H190                                                                             | Vacate Portion XXIII (KD8+28)                                               | 0                                                                                                                                                                                                                                                                                                                                                                                                                                                                                                                                                                                                                                                                                                                                                                                                                                                                                                                                                                                                                                                                                                                                                                                                                                                                                                                                                                                                                                                                                                                                                                                                                                                                                                                                                                                                                                                                                  | 0%         |     |           |         |   |                 |           |     |                  |               |         |             |            |
| H200                                                                             | Vacate Portion XII (KD8+28)                                                 | 0                                                                                                                                                                                                                                                                                                                                                                                                                                                                                                                                                                                                                                                                                                                                                                                                                                                                                                                                                                                                                                                                                                                                                                                                                                                                                                                                                                                                                                                                                                                                                                                                                                                                                                                                                                                                                                                                                  | 0%         |     |           |         |   |                 | -         |     | 1                |               |         |             |            |
| H210                                                                             | Vacate Portion XIII (KD8+28)                                                | 0                                                                                                                                                                                                                                                                                                                                                                                                                                                                                                                                                                                                                                                                                                                                                                                                                                                                                                                                                                                                                                                                                                                                                                                                                                                                                                                                                                                                                                                                                                                                                                                                                                                                                                                                                                                                                                                                                  | 0%         |     |           |         |   |                 |           |     |                  |               |         |             |            |
| H220                                                                             | Vacate Portion XIV (KD8+28)                                                 | 0                                                                                                                                                                                                                                                                                                                                                                                                                                                                                                                                                                                                                                                                                                                                                                                                                                                                                                                                                                                                                                                                                                                                                                                                                                                                                                                                                                                                                                                                                                                                                                                                                                                                                                                                                                                                                                                                                  | 0%         |     |           |         |   |                 |           |     |                  |               |         |             |            |
| H230                                                                             | Vacate Portion XVIIa (KD8+28)                                               | 0                                                                                                                                                                                                                                                                                                                                                                                                                                                                                                                                                                                                                                                                                                                                                                                                                                                                                                                                                                                                                                                                                                                                                                                                                                                                                                                                                                                                                                                                                                                                                                                                                                                                                                                                                                                                                                                                                  | 0%         |     |           |         |   |                 | 8         |     | 8                |               |         |             |            |
| H240                                                                             | Vacate Portion Ve (KD8+28)                                                  | 0                                                                                                                                                                                                                                                                                                                                                                                                                                                                                                                                                                                                                                                                                                                                                                                                                                                                                                                                                                                                                                                                                                                                                                                                                                                                                                                                                                                                                                                                                                                                                                                                                                                                                                                                                                                                                                                                                  | 0%         |     |           |         |   |                 |           |     |                  |               |         |             |            |
| H250                                                                             | Vacate Portion Vc (KD8+28)                                                  | 0                                                                                                                                                                                                                                                                                                                                                                                                                                                                                                                                                                                                                                                                                                                                                                                                                                                                                                                                                                                                                                                                                                                                                                                                                                                                                                                                                                                                                                                                                                                                                                                                                                                                                                                                                                                                                                                                                  | 0%         |     |           |         |   |                 |           |     | 1                |               |         |             |            |
| H260                                                                             | Vacate Portion VIb (KD8+28)                                                 | 0                                                                                                                                                                                                                                                                                                                                                                                                                                                                                                                                                                                                                                                                                                                                                                                                                                                                                                                                                                                                                                                                                                                                                                                                                                                                                                                                                                                                                                                                                                                                                                                                                                                                                                                                                                                                                                                                                  | 0%         |     |           |         |   |                 |           |     |                  |               |         |             |            |
| H270                                                                             | Vacate Portion VIII (KD8+28)                                                | 0                                                                                                                                                                                                                                                                                                                                                                                                                                                                                                                                                                                                                                                                                                                                                                                                                                                                                                                                                                                                                                                                                                                                                                                                                                                                                                                                                                                                                                                                                                                                                                                                                                                                                                                                                                                                                                                                                  | 0%         |     |           |         |   |                 |           |     | 5<br>7<br>8<br>8 |               |         |             |            |
| H280                                                                             | Vacate Portion XI (KD8+28)                                                  | 0                                                                                                                                                                                                                                                                                                                                                                                                                                                                                                                                                                                                                                                                                                                                                                                                                                                                                                                                                                                                                                                                                                                                                                                                                                                                                                                                                                                                                                                                                                                                                                                                                                                                                                                                                                                                                                                                                  | 0%         |     |           |         |   |                 |           |     |                  |               |         |             |            |
| H290                                                                             | Vacate Portion VII (KD8+28)                                                 | 0                                                                                                                                                                                                                                                                                                                                                                                                                                                                                                                                                                                                                                                                                                                                                                                                                                                                                                                                                                                                                                                                                                                                                                                                                                                                                                                                                                                                                                                                                                                                                                                                                                                                                                                                                                                                                                                                                  | 0%         |     |           |         |   |                 |           |     |                  |               |         |             |            |
| H300<br>H310                                                                     | Vacate Portion IX (KD8+28)                                                  | 0                                                                                                                                                                                                                                                                                                                                                                                                                                                                                                                                                                                                                                                                                                                                                                                                                                                                                                                                                                                                                                                                                                                                                                                                                                                                                                                                                                                                                                                                                                                                                                                                                                                                                                                                                                                                                                                                                  | 0%         |     |           |         |   |                 |           |     | -                |               |         |             |            |
| H320                                                                             | Vacate Portion X (KD8+28)<br>Vacate Portion XXIc (KD8+28)                   | 0                                                                                                                                                                                                                                                                                                                                                                                                                                                                                                                                                                                                                                                                                                                                                                                                                                                                                                                                                                                                                                                                                                                                                                                                                                                                                                                                                                                                                                                                                                                                                                                                                                                                                                                                                                                                                                                                                  | 0%<br>0%   |     |           |         |   |                 |           |     |                  |               |         |             |            |
| H330                                                                             | Vacate Portion WA6 (KD8+28)                                                 | 0                                                                                                                                                                                                                                                                                                                                                                                                                                                                                                                                                                                                                                                                                                                                                                                                                                                                                                                                                                                                                                                                                                                                                                                                                                                                                                                                                                                                                                                                                                                                                                                                                                                                                                                                                                                                                                                                                  | 0%         |     |           |         |   |                 |           |     | -                |               |         |             |            |
| Major Design Submission &                                                        |                                                                             | , in the second se |            |     |           |         |   |                 |           |     |                  | · · · · · · · |         |             |            |
| Major Material Submission                                                        |                                                                             |                                                                                                                                                                                                                                                                                                                                                                                                                                                                                                                                                                                                                                                                                                                                                                                                                                                                                                                                                                                                                                                                                                                                                                                                                                                                                                                                                                                                                                                                                                                                                                                                                                                                                                                                                                                                                                                                                    |            |     |           |         |   |                 |           |     |                  |               |         |             |            |
| Drawing Submission & App                                                         |                                                                             |                                                                                                                                                                                                                                                                                                                                                                                                                                                                                                                                                                                                                                                                                                                                                                                                                                                                                                                                                                                                                                                                                                                                                                                                                                                                                                                                                                                                                                                                                                                                                                                                                                                                                                                                                                                                                                                                                    |            |     |           |         |   |                 |           |     | -                |               |         |             |            |
| E&M Manufacture & Delive                                                         |                                                                             |                                                                                                                                                                                                                                                                                                                                                                                                                                                                                                                                                                                                                                                                                                                                                                                                                                                                                                                                                                                                                                                                                                                                                                                                                                                                                                                                                                                                                                                                                                                                                                                                                                                                                                                                                                                                                                                                                    |            |     |           |         |   |                 |           |     |                  |               |         |             |            |
|                                                                                  | ilding (TCB) & TCSS Provision                                               |                                                                                                                                                                                                                                                                                                                                                                                                                                                                                                                                                                                                                                                                                                                                                                                                                                                                                                                                                                                                                                                                                                                                                                                                                                                                                                                                                                                                                                                                                                                                                                                                                                                                                                                                                                                                                                                                                    |            |     |           |         |   |                 |           |     |                  |               |         |             |            |
| ABWF Works (for All)                                                             |                                                                             |                                                                                                                                                                                                                                                                                                                                                                                                                                                                                                                                                                                                                                                                                                                                                                                                                                                                                                                                                                                                                                                                                                                                                                                                                                                                                                                                                                                                                                                                                                                                                                                                                                                                                                                                                                                                                                                                                    |            |     |           |         |   |                 |           |     |                  |               |         |             |            |
| ATCB1130                                                                         | ABWF second fix & final fix                                                 | 90                                                                                                                                                                                                                                                                                                                                                                                                                                                                                                                                                                                                                                                                                                                                                                                                                                                                                                                                                                                                                                                                                                                                                                                                                                                                                                                                                                                                                                                                                                                                                                                                                                                                                                                                                                                                                                                                                 | 85%        |     |           |         |   |                 |           |     | 5<br>5<br>7<br>8 |               |         |             |            |
|                                                                                  | Building, Maintenance Depot, Kiosk N2, TCSS Provision                       |                                                                                                                                                                                                                                                                                                                                                                                                                                                                                                                                                                                                                                                                                                                                                                                                                                                                                                                                                                                                                                                                                                                                                                                                                                                                                                                                                                                                                                                                                                                                                                                                                                                                                                                                                                                                                                                                                    |            |     |           |         |   |                 |           |     |                  |               |         |             |            |
| Administration Building (AD                                                      |                                                                             |                                                                                                                                                                                                                                                                                                                                                                                                                                                                                                                                                                                                                                                                                                                                                                                                                                                                                                                                                                                                                                                                                                                                                                                                                                                                                                                                                                                                                                                                                                                                                                                                                                                                                                                                                                                                                                                                                    |            |     |           |         |   |                 |           |     |                  |               |         |             |            |
| ABWF Works (for All)                                                             |                                                                             |                                                                                                                                                                                                                                                                                                                                                                                                                                                                                                                                                                                                                                                                                                                                                                                                                                                                                                                                                                                                                                                                                                                                                                                                                                                                                                                                                                                                                                                                                                                                                                                                                                                                                                                                                                                                                                                                                    |            |     |           |         |   |                 |           |     | 1                |               |         |             |            |
| AADB1200                                                                         | ABWF second fix & final fix                                                 | 90                                                                                                                                                                                                                                                                                                                                                                                                                                                                                                                                                                                                                                                                                                                                                                                                                                                                                                                                                                                                                                                                                                                                                                                                                                                                                                                                                                                                                                                                                                                                                                                                                                                                                                                                                                                                                                                                                 | 98%        |     |           |         |   |                 |           |     |                  |               |         |             |            |
| Maintena nce Depot                                                               |                                                                             |                                                                                                                                                                                                                                                                                                                                                                                                                                                                                                                                                                                                                                                                                                                                                                                                                                                                                                                                                                                                                                                                                                                                                                                                                                                                                                                                                                                                                                                                                                                                                                                                                                                                                                                                                                                                                                                                                    |            |     |           |         |   |                 |           |     | -                |               |         |             |            |
| ABWF Works (for All)                                                             |                                                                             |                                                                                                                                                                                                                                                                                                                                                                                                                                                                                                                                                                                                                                                                                                                                                                                                                                                                                                                                                                                                                                                                                                                                                                                                                                                                                                                                                                                                                                                                                                                                                                                                                                                                                                                                                                                                                                                                                    |            |     |           |         |   |                 |           |     | 8<br>8<br>8      |               |         |             |            |
| AMD1070                                                                          | ABWF second fix & final fix                                                 | 80                                                                                                                                                                                                                                                                                                                                                                                                                                                                                                                                                                                                                                                                                                                                                                                                                                                                                                                                                                                                                                                                                                                                                                                                                                                                                                                                                                                                                                                                                                                                                                                                                                                                                                                                                                                                                                                                                 | 97%        |     |           |         |   |                 | -         |     | 1                |               |         |             |            |
| Key Date 6 - E&M Works for                                                       | r Administration Building, Maintenance Depot, North Vent Building, Kiosk N2 |                                                                                                                                                                                                                                                                                                                                                                                                                                                                                                                                                                                                                                                                                                                                                                                                                                                                                                                                                                                                                                                                                                                                                                                                                                                                                                                                                                                                                                                                                                                                                                                                                                                                                                                                                                                                                                                                                    |            |     |           |         |   |                 | -         |     | -<br>            |               |         |             |            |
| E&M Works for Administrat                                                        | tion Building                                                               |                                                                                                                                                                                                                                                                                                                                                                                                                                                                                                                                                                                                                                                                                                                                                                                                                                                                                                                                                                                                                                                                                                                                                                                                                                                                                                                                                                                                                                                                                                                                                                                                                                                                                                                                                                                                                                                                                    |            |     |           |         |   |                 |           |     |                  |               |         |             |            |
| Testing and Commissioni                                                          |                                                                             |                                                                                                                                                                                                                                                                                                                                                                                                                                                                                                                                                                                                                                                                                                                                                                                                                                                                                                                                                                                                                                                                                                                                                                                                                                                                                                                                                                                                                                                                                                                                                                                                                                                                                                                                                                                                                                                                                    |            |     |           |         |   |                 | -         |     | 8                |               |         |             |            |
| ADB-TC1030                                                                       | Non-Essential T&C                                                           | 30                                                                                                                                                                                                                                                                                                                                                                                                                                                                                                                                                                                                                                                                                                                                                                                                                                                                                                                                                                                                                                                                                                                                                                                                                                                                                                                                                                                                                                                                                                                                                                                                                                                                                                                                                                                                                                                                                 | 0%         |     |           |         |   |                 |           |     |                  |               |         |             |            |
| E&M Works for Maintenan                                                          | •                                                                           |                                                                                                                                                                                                                                                                                                                                                                                                                                                                                                                                                                                                                                                                                                                                                                                                                                                                                                                                                                                                                                                                                                                                                                                                                                                                                                                                                                                                                                                                                                                                                                                                                                                                                                                                                                                                                                                                                    |            |     |           |         |   |                 |           |     |                  |               |         |             |            |
|                                                                                  | -                                                                           |                                                                                                                                                                                                                                                                                                                                                                                                                                                                                                                                                                                                                                                                                                                                                                                                                                                                                                                                                                                                                                                                                                                                                                                                                                                                                                                                                                                                                                                                                                                                                                                                                                                                                                                                                                                                                                                                                    |            |     |           |         |   |                 |           |     |                  |               |         |             |            |
| Testing & Commissioning                                                          |                                                                             | 30                                                                                                                                                                                                                                                                                                                                                                                                                                                                                                                                                                                                                                                                                                                                                                                                                                                                                                                                                                                                                                                                                                                                                                                                                                                                                                                                                                                                                                                                                                                                                                                                                                                                                                                                                                                                                                                                                 | 0%         |     |           |         |   |                 |           |     |                  |               |         |             |            |
| Testing & Commissioning<br>MD-TC1040                                             | Non-Essential T&C                                                           |                                                                                                                                                                                                                                                                                                                                                                                                                                                                                                                                                                                                                                                                                                                                                                                                                                                                                                                                                                                                                                                                                                                                                                                                                                                                                                                                                                                                                                                                                                                                                                                                                                                                                                                                                                                                                                                                                    |            |     |           |         |   | . î             | i .       |     |                  |               |         |             | 1          |
| Testing & Commissioning<br>MD-TC1040<br>E&M Works for North Vent                 |                                                                             |                                                                                                                                                                                                                                                                                                                                                                                                                                                                                                                                                                                                                                                                                                                                                                                                                                                                                                                                                                                                                                                                                                                                                                                                                                                                                                                                                                                                                                                                                                                                                                                                                                                                                                                                                                                                                                                                                    |            |     |           |         |   | 1               |           |     |                  |               |         |             | i          |
| Testing & Commissioning<br>MD-TC1040<br>E&M Works for North Vent<br>Installation | tilation Building                                                           |                                                                                                                                                                                                                                                                                                                                                                                                                                                                                                                                                                                                                                                                                                                                                                                                                                                                                                                                                                                                                                                                                                                                                                                                                                                                                                                                                                                                                                                                                                                                                                                                                                                                                                                                                                                                                                                                                    |            |     |           |         |   |                 | 8         |     |                  |               |         |             |            |
| Testing & Commissioning<br>MD-TC1040<br>E&M Works for North Vent                 | tilation Building                                                           |                                                                                                                                                                                                                                                                                                                                                                                                                                                                                                                                                                                                                                                                                                                                                                                                                                                                                                                                                                                                                                                                                                                                                                                                                                                                                                                                                                                                                                                                                                                                                                                                                                                                                                                                                                                                                                                                                    |            |     | CT NO. HY | 0047//0 |   |                 |           |     |                  |               |         |             |            |