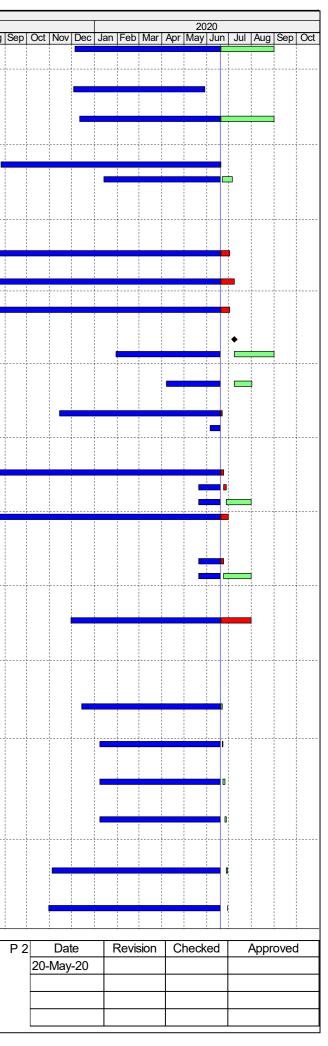

Appendix B

Construction Programme

|                                                                                  | Activity                                                                    | Duration                                                                                                                                                                                                                                                                                                                                                                                                                                                                                                                                                                                                                                                                                                                                                                                                                                                                                                                                                                                                                                                                                                                                                                                                                                                                                                                                                                                                                                                                                                                                                                                                                                                                                                                                                                                                                                                                           | Duration % | art | Finish    | Total   | - |                 |           |     |                  | •             |         |             |            |
|----------------------------------------------------------------------------------|-----------------------------------------------------------------------------|------------------------------------------------------------------------------------------------------------------------------------------------------------------------------------------------------------------------------------------------------------------------------------------------------------------------------------------------------------------------------------------------------------------------------------------------------------------------------------------------------------------------------------------------------------------------------------------------------------------------------------------------------------------------------------------------------------------------------------------------------------------------------------------------------------------------------------------------------------------------------------------------------------------------------------------------------------------------------------------------------------------------------------------------------------------------------------------------------------------------------------------------------------------------------------------------------------------------------------------------------------------------------------------------------------------------------------------------------------------------------------------------------------------------------------------------------------------------------------------------------------------------------------------------------------------------------------------------------------------------------------------------------------------------------------------------------------------------------------------------------------------------------------------------------------------------------------------------------------------------------------|------------|-----|-----------|---------|---|-----------------|-----------|-----|------------------|---------------|---------|-------------|------------|
|                                                                                  |                                                                             | (Days)                                                                                                                                                                                                                                                                                                                                                                                                                                                                                                                                                                                                                                                                                                                                                                                                                                                                                                                                                                                                                                                                                                                                                                                                                                                                                                                                                                                                                                                                                                                                                                                                                                                                                                                                                                                                                                                                             | Complete   |     |           | Float   |   | 018<br>  Jul  / | Aug   Sep | Oct | Nov Dec          | Jan Fe        | b Mar A | pr  May   J | 201<br>Jun |
| HY2017/10 - Works Program                                                        | nme Three Month Rolling Programme 20-Jun-20                                 |                                                                                                                                                                                                                                                                                                                                                                                                                                                                                                                                                                                                                                                                                                                                                                                                                                                                                                                                                                                                                                                                                                                                                                                                                                                                                                                                                                                                                                                                                                                                                                                                                                                                                                                                                                                                                                                                                    |            |     |           |         |   |                 |           |     |                  |               |         |             |            |
| Contract Dates                                                                   |                                                                             |                                                                                                                                                                                                                                                                                                                                                                                                                                                                                                                                                                                                                                                                                                                                                                                                                                                                                                                                                                                                                                                                                                                                                                                                                                                                                                                                                                                                                                                                                                                                                                                                                                                                                                                                                                                                                                                                                    |            |     |           |         |   |                 |           |     |                  |               |         |             |            |
| Key Dates                                                                        |                                                                             |                                                                                                                                                                                                                                                                                                                                                                                                                                                                                                                                                                                                                                                                                                                                                                                                                                                                                                                                                                                                                                                                                                                                                                                                                                                                                                                                                                                                                                                                                                                                                                                                                                                                                                                                                                                                                                                                                    |            |     |           |         |   |                 |           |     |                  |               |         |             |            |
| KD05                                                                             | KD05 - E&M for Toll Area,N1,Underpass,Plant Rm,Footbridges/Roads            | 0                                                                                                                                                                                                                                                                                                                                                                                                                                                                                                                                                                                                                                                                                                                                                                                                                                                                                                                                                                                                                                                                                                                                                                                                                                                                                                                                                                                                                                                                                                                                                                                                                                                                                                                                                                                                                                                                                  | 0%         |     |           |         |   |                 |           |     |                  |               |         |             |            |
| KD07                                                                             | KD07 - E&M for Satellite Control Bldg and S1 & S2                           | 0                                                                                                                                                                                                                                                                                                                                                                                                                                                                                                                                                                                                                                                                                                                                                                                                                                                                                                                                                                                                                                                                                                                                                                                                                                                                                                                                                                                                                                                                                                                                                                                                                                                                                                                                                                                                                                                                                  | 100%       |     |           |         |   |                 |           |     |                  |               |         |             |            |
| KD08                                                                             | KD08 - All Other Works for Tunnel Comissioning & Opening                    | 0                                                                                                                                                                                                                                                                                                                                                                                                                                                                                                                                                                                                                                                                                                                                                                                                                                                                                                                                                                                                                                                                                                                                                                                                                                                                                                                                                                                                                                                                                                                                                                                                                                                                                                                                                                                                                                                                                  | 0%         |     |           |         |   |                 |           |     |                  |               |         |             |            |
| KD09                                                                             | KD09 - C&ED Building, E&M Works, & FSD Inspection                           | 0                                                                                                                                                                                                                                                                                                                                                                                                                                                                                                                                                                                                                                                                                                                                                                                                                                                                                                                                                                                                                                                                                                                                                                                                                                                                                                                                                                                                                                                                                                                                                                                                                                                                                                                                                                                                                                                                                  | 0%         |     |           |         |   |                 |           |     |                  |               |         |             |            |
| KD10                                                                             | KD10 - FSD Building, E&M Works, & FSD Inspection                            | 0                                                                                                                                                                                                                                                                                                                                                                                                                                                                                                                                                                                                                                                                                                                                                                                                                                                                                                                                                                                                                                                                                                                                                                                                                                                                                                                                                                                                                                                                                                                                                                                                                                                                                                                                                                                                                                                                                  | 0%         |     |           |         |   |                 |           |     |                  |               |         |             |            |
| KD11                                                                             | KD11 - Landscape Soft Works & Trees Protection                              | 0                                                                                                                                                                                                                                                                                                                                                                                                                                                                                                                                                                                                                                                                                                                                                                                                                                                                                                                                                                                                                                                                                                                                                                                                                                                                                                                                                                                                                                                                                                                                                                                                                                                                                                                                                                                                                                                                                  | 0%         |     |           |         |   |                 |           |     |                  |               |         |             |            |
| Portion Possession Dates                                                         |                                                                             |                                                                                                                                                                                                                                                                                                                                                                                                                                                                                                                                                                                                                                                                                                                                                                                                                                                                                                                                                                                                                                                                                                                                                                                                                                                                                                                                                                                                                                                                                                                                                                                                                                                                                                                                                                                                                                                                                    |            |     |           |         |   |                 |           |     |                  |               |         |             |            |
| P325                                                                             | Possession to Portion XXII (Day 483)                                        | 0                                                                                                                                                                                                                                                                                                                                                                                                                                                                                                                                                                                                                                                                                                                                                                                                                                                                                                                                                                                                                                                                                                                                                                                                                                                                                                                                                                                                                                                                                                                                                                                                                                                                                                                                                                                                                                                                                  | 0%         |     |           |         |   |                 |           |     |                  |               |         |             |            |
| P335                                                                             | Possession to Portion XXIII (Day 483)                                       | 0                                                                                                                                                                                                                                                                                                                                                                                                                                                                                                                                                                                                                                                                                                                                                                                                                                                                                                                                                                                                                                                                                                                                                                                                                                                                                                                                                                                                                                                                                                                                                                                                                                                                                                                                                                                                                                                                                  | 0%         |     |           |         |   |                 |           |     |                  |               |         |             |            |
| Portion Handover Dates                                                           |                                                                             |                                                                                                                                                                                                                                                                                                                                                                                                                                                                                                                                                                                                                                                                                                                                                                                                                                                                                                                                                                                                                                                                                                                                                                                                                                                                                                                                                                                                                                                                                                                                                                                                                                                                                                                                                                                                                                                                                    | 00/        |     |           |         |   |                 |           |     |                  |               |         |             |            |
| H120                                                                             | Vacate Portion XVIb (KD10+28)                                               | 0                                                                                                                                                                                                                                                                                                                                                                                                                                                                                                                                                                                                                                                                                                                                                                                                                                                                                                                                                                                                                                                                                                                                                                                                                                                                                                                                                                                                                                                                                                                                                                                                                                                                                                                                                                                                                                                                                  | 0%         |     |           |         |   |                 |           |     |                  |               |         |             |            |
| H130<br>H140                                                                     | Vacate Portion XVIa (KD10+28)<br>Vacate Portion XVb (KD9+28)                | 0                                                                                                                                                                                                                                                                                                                                                                                                                                                                                                                                                                                                                                                                                                                                                                                                                                                                                                                                                                                                                                                                                                                                                                                                                                                                                                                                                                                                                                                                                                                                                                                                                                                                                                                                                                                                                                                                                  | 0%         |     |           |         |   |                 |           |     |                  |               |         |             |            |
| H140<br>H150                                                                     | Vacate Portion XVa (KD9+28)                                                 | 0                                                                                                                                                                                                                                                                                                                                                                                                                                                                                                                                                                                                                                                                                                                                                                                                                                                                                                                                                                                                                                                                                                                                                                                                                                                                                                                                                                                                                                                                                                                                                                                                                                                                                                                                                                                                                                                                                  | 0%         |     |           |         |   |                 |           |     | 1                |               |         |             |            |
| H160                                                                             | Vacate Portion XXIa (KD8+28)                                                | 0                                                                                                                                                                                                                                                                                                                                                                                                                                                                                                                                                                                                                                                                                                                                                                                                                                                                                                                                                                                                                                                                                                                                                                                                                                                                                                                                                                                                                                                                                                                                                                                                                                                                                                                                                                                                                                                                                  | 0%         |     |           |         |   |                 |           |     |                  |               |         |             |            |
| H170                                                                             | Vacate Portion XXIb (KD8+28)                                                | 0                                                                                                                                                                                                                                                                                                                                                                                                                                                                                                                                                                                                                                                                                                                                                                                                                                                                                                                                                                                                                                                                                                                                                                                                                                                                                                                                                                                                                                                                                                                                                                                                                                                                                                                                                                                                                                                                                  | 0%         |     |           |         |   |                 |           |     |                  |               |         |             |            |
| H180                                                                             | Vacate Portion XXII (KD8+28)                                                | 0                                                                                                                                                                                                                                                                                                                                                                                                                                                                                                                                                                                                                                                                                                                                                                                                                                                                                                                                                                                                                                                                                                                                                                                                                                                                                                                                                                                                                                                                                                                                                                                                                                                                                                                                                                                                                                                                                  | 0%         |     |           |         |   |                 |           |     |                  |               |         |             |            |
| H190                                                                             | Vacate Portion XXIII (KD8+28)                                               | 0                                                                                                                                                                                                                                                                                                                                                                                                                                                                                                                                                                                                                                                                                                                                                                                                                                                                                                                                                                                                                                                                                                                                                                                                                                                                                                                                                                                                                                                                                                                                                                                                                                                                                                                                                                                                                                                                                  | 0%         |     |           |         |   |                 |           |     |                  |               |         |             |            |
| H200                                                                             | Vacate Portion XII (KD8+28)                                                 | 0                                                                                                                                                                                                                                                                                                                                                                                                                                                                                                                                                                                                                                                                                                                                                                                                                                                                                                                                                                                                                                                                                                                                                                                                                                                                                                                                                                                                                                                                                                                                                                                                                                                                                                                                                                                                                                                                                  | 0%         |     |           |         |   |                 | -         |     | 1                |               |         |             |            |
| H210                                                                             | Vacate Portion XIII (KD8+28)                                                | 0                                                                                                                                                                                                                                                                                                                                                                                                                                                                                                                                                                                                                                                                                                                                                                                                                                                                                                                                                                                                                                                                                                                                                                                                                                                                                                                                                                                                                                                                                                                                                                                                                                                                                                                                                                                                                                                                                  | 0%         |     |           |         |   |                 |           |     |                  |               |         |             |            |
| H220                                                                             | Vacate Portion XIV (KD8+28)                                                 | 0                                                                                                                                                                                                                                                                                                                                                                                                                                                                                                                                                                                                                                                                                                                                                                                                                                                                                                                                                                                                                                                                                                                                                                                                                                                                                                                                                                                                                                                                                                                                                                                                                                                                                                                                                                                                                                                                                  | 0%         |     |           |         |   |                 |           |     |                  |               |         |             |            |
| H230                                                                             | Vacate Portion XVIIa (KD8+28)                                               | 0                                                                                                                                                                                                                                                                                                                                                                                                                                                                                                                                                                                                                                                                                                                                                                                                                                                                                                                                                                                                                                                                                                                                                                                                                                                                                                                                                                                                                                                                                                                                                                                                                                                                                                                                                                                                                                                                                  | 0%         |     |           |         |   |                 | 8         |     | 8                |               |         |             |            |
| H240                                                                             | Vacate Portion Ve (KD8+28)                                                  | 0                                                                                                                                                                                                                                                                                                                                                                                                                                                                                                                                                                                                                                                                                                                                                                                                                                                                                                                                                                                                                                                                                                                                                                                                                                                                                                                                                                                                                                                                                                                                                                                                                                                                                                                                                                                                                                                                                  | 0%         |     |           |         |   |                 |           |     |                  |               |         |             |            |
| H250                                                                             | Vacate Portion Vc (KD8+28)                                                  | 0                                                                                                                                                                                                                                                                                                                                                                                                                                                                                                                                                                                                                                                                                                                                                                                                                                                                                                                                                                                                                                                                                                                                                                                                                                                                                                                                                                                                                                                                                                                                                                                                                                                                                                                                                                                                                                                                                  | 0%         |     |           |         |   |                 |           |     | 1                |               |         |             |            |
| H260                                                                             | Vacate Portion VIb (KD8+28)                                                 | 0                                                                                                                                                                                                                                                                                                                                                                                                                                                                                                                                                                                                                                                                                                                                                                                                                                                                                                                                                                                                                                                                                                                                                                                                                                                                                                                                                                                                                                                                                                                                                                                                                                                                                                                                                                                                                                                                                  | 0%         |     |           |         |   |                 |           |     |                  |               |         |             |            |
| H270                                                                             | Vacate Portion VIII (KD8+28)                                                | 0                                                                                                                                                                                                                                                                                                                                                                                                                                                                                                                                                                                                                                                                                                                                                                                                                                                                                                                                                                                                                                                                                                                                                                                                                                                                                                                                                                                                                                                                                                                                                                                                                                                                                                                                                                                                                                                                                  | 0%         |     |           |         |   |                 |           |     | 5<br>7<br>8<br>8 |               |         |             |            |
| H280                                                                             | Vacate Portion XI (KD8+28)                                                  | 0                                                                                                                                                                                                                                                                                                                                                                                                                                                                                                                                                                                                                                                                                                                                                                                                                                                                                                                                                                                                                                                                                                                                                                                                                                                                                                                                                                                                                                                                                                                                                                                                                                                                                                                                                                                                                                                                                  | 0%         |     |           |         |   |                 |           |     |                  |               |         |             |            |
| H290                                                                             | Vacate Portion VII (KD8+28)                                                 | 0                                                                                                                                                                                                                                                                                                                                                                                                                                                                                                                                                                                                                                                                                                                                                                                                                                                                                                                                                                                                                                                                                                                                                                                                                                                                                                                                                                                                                                                                                                                                                                                                                                                                                                                                                                                                                                                                                  | 0%         |     |           |         |   |                 |           |     |                  |               |         |             |            |
| H300<br>H310                                                                     | Vacate Portion IX (KD8+28)                                                  | 0                                                                                                                                                                                                                                                                                                                                                                                                                                                                                                                                                                                                                                                                                                                                                                                                                                                                                                                                                                                                                                                                                                                                                                                                                                                                                                                                                                                                                                                                                                                                                                                                                                                                                                                                                                                                                                                                                  | 0%         |     |           |         |   |                 |           |     | -                |               |         |             |            |
| H320                                                                             | Vacate Portion X (KD8+28)<br>Vacate Portion XXIc (KD8+28)                   | 0                                                                                                                                                                                                                                                                                                                                                                                                                                                                                                                                                                                                                                                                                                                                                                                                                                                                                                                                                                                                                                                                                                                                                                                                                                                                                                                                                                                                                                                                                                                                                                                                                                                                                                                                                                                                                                                                                  | 0%<br>0%   |     |           |         |   |                 |           |     |                  |               |         |             |            |
| H330                                                                             | Vacate Portion WA6 (KD8+28)                                                 | 0                                                                                                                                                                                                                                                                                                                                                                                                                                                                                                                                                                                                                                                                                                                                                                                                                                                                                                                                                                                                                                                                                                                                                                                                                                                                                                                                                                                                                                                                                                                                                                                                                                                                                                                                                                                                                                                                                  | 0%         |     |           |         |   |                 |           |     | -                |               |         |             |            |
| Major Design Submission &                                                        |                                                                             | , in the second se |            |     |           |         |   |                 |           |     |                  | · · · · · · · |         |             |            |
| Major Material Submission                                                        |                                                                             |                                                                                                                                                                                                                                                                                                                                                                                                                                                                                                                                                                                                                                                                                                                                                                                                                                                                                                                                                                                                                                                                                                                                                                                                                                                                                                                                                                                                                                                                                                                                                                                                                                                                                                                                                                                                                                                                                    |            |     |           |         |   |                 |           |     |                  |               |         |             |            |
| Drawing Submission & App                                                         |                                                                             |                                                                                                                                                                                                                                                                                                                                                                                                                                                                                                                                                                                                                                                                                                                                                                                                                                                                                                                                                                                                                                                                                                                                                                                                                                                                                                                                                                                                                                                                                                                                                                                                                                                                                                                                                                                                                                                                                    |            |     |           |         |   |                 |           |     | -                |               |         |             |            |
| E&M Manufacture & Delive                                                         |                                                                             |                                                                                                                                                                                                                                                                                                                                                                                                                                                                                                                                                                                                                                                                                                                                                                                                                                                                                                                                                                                                                                                                                                                                                                                                                                                                                                                                                                                                                                                                                                                                                                                                                                                                                                                                                                                                                                                                                    |            |     |           |         |   |                 |           |     |                  |               |         |             |            |
|                                                                                  | ilding (TCB) & TCSS Provision                                               |                                                                                                                                                                                                                                                                                                                                                                                                                                                                                                                                                                                                                                                                                                                                                                                                                                                                                                                                                                                                                                                                                                                                                                                                                                                                                                                                                                                                                                                                                                                                                                                                                                                                                                                                                                                                                                                                                    |            |     |           |         |   |                 |           |     |                  |               |         |             |            |
| ABWF Works (for All)                                                             |                                                                             |                                                                                                                                                                                                                                                                                                                                                                                                                                                                                                                                                                                                                                                                                                                                                                                                                                                                                                                                                                                                                                                                                                                                                                                                                                                                                                                                                                                                                                                                                                                                                                                                                                                                                                                                                                                                                                                                                    |            |     |           |         |   |                 |           |     |                  |               |         |             |            |
| ATCB1130                                                                         | ABWF second fix & final fix                                                 | 90                                                                                                                                                                                                                                                                                                                                                                                                                                                                                                                                                                                                                                                                                                                                                                                                                                                                                                                                                                                                                                                                                                                                                                                                                                                                                                                                                                                                                                                                                                                                                                                                                                                                                                                                                                                                                                                                                 | 85%        |     |           |         |   |                 |           |     | 5<br>5<br>7<br>8 |               |         |             |            |
|                                                                                  | Building, Maintenance Depot, Kiosk N2, TCSS Provision                       |                                                                                                                                                                                                                                                                                                                                                                                                                                                                                                                                                                                                                                                                                                                                                                                                                                                                                                                                                                                                                                                                                                                                                                                                                                                                                                                                                                                                                                                                                                                                                                                                                                                                                                                                                                                                                                                                                    |            |     |           |         |   |                 |           |     |                  |               |         |             |            |
| Administration Building (AD                                                      |                                                                             |                                                                                                                                                                                                                                                                                                                                                                                                                                                                                                                                                                                                                                                                                                                                                                                                                                                                                                                                                                                                                                                                                                                                                                                                                                                                                                                                                                                                                                                                                                                                                                                                                                                                                                                                                                                                                                                                                    |            |     |           |         |   |                 |           |     |                  |               |         |             |            |
| ABWF Works (for All)                                                             |                                                                             |                                                                                                                                                                                                                                                                                                                                                                                                                                                                                                                                                                                                                                                                                                                                                                                                                                                                                                                                                                                                                                                                                                                                                                                                                                                                                                                                                                                                                                                                                                                                                                                                                                                                                                                                                                                                                                                                                    |            |     |           |         |   |                 |           |     | 1                |               |         |             |            |
| AADB1200                                                                         | ABWF second fix & final fix                                                 | 90                                                                                                                                                                                                                                                                                                                                                                                                                                                                                                                                                                                                                                                                                                                                                                                                                                                                                                                                                                                                                                                                                                                                                                                                                                                                                                                                                                                                                                                                                                                                                                                                                                                                                                                                                                                                                                                                                 | 98%        |     |           |         |   |                 |           |     |                  |               |         |             |            |
| Maintena nce Depot                                                               |                                                                             |                                                                                                                                                                                                                                                                                                                                                                                                                                                                                                                                                                                                                                                                                                                                                                                                                                                                                                                                                                                                                                                                                                                                                                                                                                                                                                                                                                                                                                                                                                                                                                                                                                                                                                                                                                                                                                                                                    |            |     |           |         |   |                 |           |     | -                |               |         |             |            |
| ABWF Works (for All)                                                             |                                                                             |                                                                                                                                                                                                                                                                                                                                                                                                                                                                                                                                                                                                                                                                                                                                                                                                                                                                                                                                                                                                                                                                                                                                                                                                                                                                                                                                                                                                                                                                                                                                                                                                                                                                                                                                                                                                                                                                                    |            |     |           |         |   |                 |           |     | 8<br>8<br>8      |               |         |             |            |
| AMD1070                                                                          | ABWF second fix & final fix                                                 | 80                                                                                                                                                                                                                                                                                                                                                                                                                                                                                                                                                                                                                                                                                                                                                                                                                                                                                                                                                                                                                                                                                                                                                                                                                                                                                                                                                                                                                                                                                                                                                                                                                                                                                                                                                                                                                                                                                 | 97%        |     |           |         |   |                 | -         |     | 1                |               |         |             |            |
| Key Date 6 - E&M Works for                                                       | r Administration Building, Maintenance Depot, North Vent Building, Kiosk N2 |                                                                                                                                                                                                                                                                                                                                                                                                                                                                                                                                                                                                                                                                                                                                                                                                                                                                                                                                                                                                                                                                                                                                                                                                                                                                                                                                                                                                                                                                                                                                                                                                                                                                                                                                                                                                                                                                                    |            |     |           |         |   |                 | -         |     | -<br>            |               |         |             |            |
| E&M Works for Administrat                                                        | tion Building                                                               |                                                                                                                                                                                                                                                                                                                                                                                                                                                                                                                                                                                                                                                                                                                                                                                                                                                                                                                                                                                                                                                                                                                                                                                                                                                                                                                                                                                                                                                                                                                                                                                                                                                                                                                                                                                                                                                                                    |            |     |           |         |   |                 |           |     |                  |               |         |             |            |
| Testing and Commissioni                                                          |                                                                             |                                                                                                                                                                                                                                                                                                                                                                                                                                                                                                                                                                                                                                                                                                                                                                                                                                                                                                                                                                                                                                                                                                                                                                                                                                                                                                                                                                                                                                                                                                                                                                                                                                                                                                                                                                                                                                                                                    |            |     |           |         |   |                 | -         |     | 8                |               |         |             |            |
| ADB-TC1030                                                                       | Non-Essential T&C                                                           | 30                                                                                                                                                                                                                                                                                                                                                                                                                                                                                                                                                                                                                                                                                                                                                                                                                                                                                                                                                                                                                                                                                                                                                                                                                                                                                                                                                                                                                                                                                                                                                                                                                                                                                                                                                                                                                                                                                 | 0%         |     |           |         |   |                 |           |     |                  |               |         |             |            |
| E&M Works for Maintenan                                                          | •                                                                           |                                                                                                                                                                                                                                                                                                                                                                                                                                                                                                                                                                                                                                                                                                                                                                                                                                                                                                                                                                                                                                                                                                                                                                                                                                                                                                                                                                                                                                                                                                                                                                                                                                                                                                                                                                                                                                                                                    |            |     |           |         |   |                 |           |     |                  |               |         |             |            |
|                                                                                  | -                                                                           |                                                                                                                                                                                                                                                                                                                                                                                                                                                                                                                                                                                                                                                                                                                                                                                                                                                                                                                                                                                                                                                                                                                                                                                                                                                                                                                                                                                                                                                                                                                                                                                                                                                                                                                                                                                                                                                                                    |            |     |           |         |   |                 |           |     |                  |               |         |             |            |
| Testing & Commissioning                                                          |                                                                             | 30                                                                                                                                                                                                                                                                                                                                                                                                                                                                                                                                                                                                                                                                                                                                                                                                                                                                                                                                                                                                                                                                                                                                                                                                                                                                                                                                                                                                                                                                                                                                                                                                                                                                                                                                                                                                                                                                                 | 0%         |     |           |         |   |                 |           |     |                  |               |         |             |            |
| Testing & Commissioning<br>MD-TC1040                                             | Non-Essential T&C                                                           |                                                                                                                                                                                                                                                                                                                                                                                                                                                                                                                                                                                                                                                                                                                                                                                                                                                                                                                                                                                                                                                                                                                                                                                                                                                                                                                                                                                                                                                                                                                                                                                                                                                                                                                                                                                                                                                                                    |            |     |           |         |   | . î             | i .       |     |                  |               |         |             | 1          |
| Testing & Commissioning<br>MD-TC1040<br>E&M Works for North Vent                 |                                                                             |                                                                                                                                                                                                                                                                                                                                                                                                                                                                                                                                                                                                                                                                                                                                                                                                                                                                                                                                                                                                                                                                                                                                                                                                                                                                                                                                                                                                                                                                                                                                                                                                                                                                                                                                                                                                                                                                                    |            |     |           |         |   | 1               |           |     |                  |               |         |             | i          |
| Testing & Commissioning<br>MD-TC1040<br>E&M Works for North Vent<br>Installation | tilation Building                                                           |                                                                                                                                                                                                                                                                                                                                                                                                                                                                                                                                                                                                                                                                                                                                                                                                                                                                                                                                                                                                                                                                                                                                                                                                                                                                                                                                                                                                                                                                                                                                                                                                                                                                                                                                                                                                                                                                                    |            |     |           |         |   |                 | 8         |     |                  |               |         |             |            |
| Testing & Commissioning<br>MD-TC1040<br>E&M Works for North Vent                 | tilation Building                                                           |                                                                                                                                                                                                                                                                                                                                                                                                                                                                                                                                                                                                                                                                                                                                                                                                                                                                                                                                                                                                                                                                                                                                                                                                                                                                                                                                                                                                                                                                                                                                                                                                                                                                                                                                                                                                                                                                                    |            |     | CT NO. HY | 0047//0 |   |                 |           |     |                  |               |         |             |            |