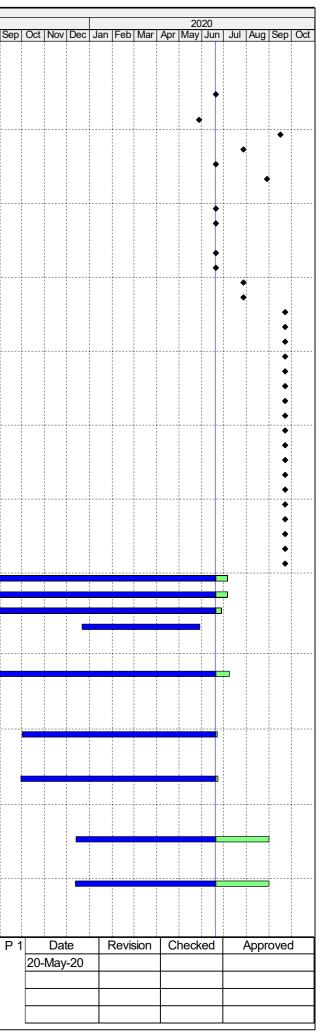

Appendix B

Construction Programme

|                                                                                  | Activity                                                                    | Duration                                                                                                                                                                                                                                                                                                                                                                                                                                                                                                                                                                                                                                                                                                                                                                                                                                                                                                                                                                                                                                                                                                                                                                                                                                                                                                                                                                                                                                                                                                                                                                                                                                                                                                                                                                                                                                                                           | Duration % | art | Finish    | Total   | - |                 |           |     |                  | •             |         |             |            |
|----------------------------------------------------------------------------------|-----------------------------------------------------------------------------|------------------------------------------------------------------------------------------------------------------------------------------------------------------------------------------------------------------------------------------------------------------------------------------------------------------------------------------------------------------------------------------------------------------------------------------------------------------------------------------------------------------------------------------------------------------------------------------------------------------------------------------------------------------------------------------------------------------------------------------------------------------------------------------------------------------------------------------------------------------------------------------------------------------------------------------------------------------------------------------------------------------------------------------------------------------------------------------------------------------------------------------------------------------------------------------------------------------------------------------------------------------------------------------------------------------------------------------------------------------------------------------------------------------------------------------------------------------------------------------------------------------------------------------------------------------------------------------------------------------------------------------------------------------------------------------------------------------------------------------------------------------------------------------------------------------------------------------------------------------------------------|------------|-----|-----------|---------|---|-----------------|-----------|-----|------------------|---------------|---------|-------------|------------|
|                                                                                  |                                                                             | (Days)                                                                                                                                                                                                                                                                                                                                                                                                                                                                                                                                                                                                                                                                                                                                                                                                                                                                                                                                                                                                                                                                                                                                                                                                                                                                                                                                                                                                                                                                                                                                                                                                                                                                                                                                                                                                                                                                             | Complete   |     |           | Float   |   | 018<br>  Jul  / | Aug   Sep | Oct | Nov Dec          | Jan Fe        | b Mar A | pr  May   J | 201<br>Jun |
| HY2017/10 - Works Program                                                        | nme Three Month Rolling Programme 20-Jun-20                                 |                                                                                                                                                                                                                                                                                                                                                                                                                                                                                                                                                                                                                                                                                                                                                                                                                                                                                                                                                                                                                                                                                                                                                                                                                                                                                                                                                                                                                                                                                                                                                                                                                                                                                                                                                                                                                                                                                    |            |     |           |         |   |                 |           |     |                  |               |         |             |            |
| Contract Dates                                                                   |                                                                             |                                                                                                                                                                                                                                                                                                                                                                                                                                                                                                                                                                                                                                                                                                                                                                                                                                                                                                                                                                                                                                                                                                                                                                                                                                                                                                                                                                                                                                                                                                                                                                                                                                                                                                                                                                                                                                                                                    |            |     |           |         |   |                 |           |     |                  |               |         |             |            |
| Key Dates                                                                        |                                                                             |                                                                                                                                                                                                                                                                                                                                                                                                                                                                                                                                                                                                                                                                                                                                                                                                                                                                                                                                                                                                                                                                                                                                                                                                                                                                                                                                                                                                                                                                                                                                                                                                                                                                                                                                                                                                                                                                                    |            |     |           |         |   |                 |           |     |                  |               |         |             |            |
| KD05                                                                             | KD05 - E&M for Toll Area,N1,Underpass,Plant Rm,Footbridges/Roads            | 0                                                                                                                                                                                                                                                                                                                                                                                                                                                                                                                                                                                                                                                                                                                                                                                                                                                                                                                                                                                                                                                                                                                                                                                                                                                                                                                                                                                                                                                                                                                                                                                                                                                                                                                                                                                                                                                                                  | 0%         |     |           |         |   |                 |           |     |                  |               |         |             |            |
| KD07                                                                             | KD07 - E&M for Satellite Control Bldg and S1 & S2                           | 0                                                                                                                                                                                                                                                                                                                                                                                                                                                                                                                                                                                                                                                                                                                                                                                                                                                                                                                                                                                                                                                                                                                                                                                                                                                                                                                                                                                                                                                                                                                                                                                                                                                                                                                                                                                                                                                                                  | 100%       |     |           |         |   |                 |           |     |                  |               |         |             |            |
| KD08                                                                             | KD08 - All Other Works for Tunnel Comissioning & Opening                    | 0                                                                                                                                                                                                                                                                                                                                                                                                                                                                                                                                                                                                                                                                                                                                                                                                                                                                                                                                                                                                                                                                                                                                                                                                                                                                                                                                                                                                                                                                                                                                                                                                                                                                                                                                                                                                                                                                                  | 0%         |     |           |         |   |                 |           |     |                  |               |         |             |            |
| KD09                                                                             | KD09 - C&ED Building, E&M Works, & FSD Inspection                           | 0                                                                                                                                                                                                                                                                                                                                                                                                                                                                                                                                                                                                                                                                                                                                                                                                                                                                                                                                                                                                                                                                                                                                                                                                                                                                                                                                                                                                                                                                                                                                                                                                                                                                                                                                                                                                                                                                                  | 0%         |     |           |         |   |                 |           |     |                  |               |         |             |            |
| KD10                                                                             | KD10 - FSD Building, E&M Works, & FSD Inspection                            | 0                                                                                                                                                                                                                                                                                                                                                                                                                                                                                                                                                                                                                                                                                                                                                                                                                                                                                                                                                                                                                                                                                                                                                                                                                                                                                                                                                                                                                                                                                                                                                                                                                                                                                                                                                                                                                                                                                  | 0%         |     |           |         |   |                 |           |     |                  |               |         |             |            |
| KD11                                                                             | KD11 - Landscape Soft Works & Trees Protection                              | 0                                                                                                                                                                                                                                                                                                                                                                                                                                                                                                                                                                                                                                                                                                                                                                                                                                                                                                                                                                                                                                                                                                                                                                                                                                                                                                                                                                                                                                                                                                                                                                                                                                                                                                                                                                                                                                                                                  | 0%         |     |           |         |   |                 |           |     |                  |               |         |             |            |
| Portion Possession Dates                                                         |                                                                             |                                                                                                                                                                                                                                                                                                                                                                                                                                                                                                                                                                                                                                                                                                                                                                                                                                                                                                                                                                                                                                                                                                                                                                                                                                                                                                                                                                                                                                                                                                                                                                                                                                                                                                                                                                                                                                                                                    |            |     |           |         |   |                 |           |     |                  |               |         |             |            |
| P325                                                                             | Possession to Portion XXII (Day 483)                                        | 0                                                                                                                                                                                                                                                                                                                                                                                                                                                                                                                                                                                                                                                                                                                                                                                                                                                                                                                                                                                                                                                                                                                                                                                                                                                                                                                                                                                                                                                                                                                                                                                                                                                                                                                                                                                                                                                                                  | 0%         |     |           |         |   |                 |           |     |                  |               |         |             |            |
| P335                                                                             | Possession to Portion XXIII (Day 483)                                       | 0                                                                                                                                                                                                                                                                                                                                                                                                                                                                                                                                                                                                                                                                                                                                                                                                                                                                                                                                                                                                                                                                                                                                                                                                                                                                                                                                                                                                                                                                                                                                                                                                                                                                                                                                                                                                                                                                                  | 0%         |     |           |         |   |                 |           |     |                  |               |         |             |            |
| Portion Handover Dates                                                           |                                                                             |                                                                                                                                                                                                                                                                                                                                                                                                                                                                                                                                                                                                                                                                                                                                                                                                                                                                                                                                                                                                                                                                                                                                                                                                                                                                                                                                                                                                                                                                                                                                                                                                                                                                                                                                                                                                                                                                                    | 00/        |     |           |         |   |                 |           |     |                  |               |         |             |            |
| H120                                                                             | Vacate Portion XVIb (KD10+28)                                               | 0                                                                                                                                                                                                                                                                                                                                                                                                                                                                                                                                                                                                                                                                                                                                                                                                                                                                                                                                                                                                                                                                                                                                                                                                                                                                                                                                                                                                                                                                                                                                                                                                                                                                                                                                                                                                                                                                                  | 0%         |     |           |         |   |                 |           |     |                  |               |         |             |            |
| H130<br>H140                                                                     | Vacate Portion XVIa (KD10+28)<br>Vacate Portion XVb (KD9+28)                | 0                                                                                                                                                                                                                                                                                                                                                                                                                                                                                                                                                                                                                                                                                                                                                                                                                                                                                                                                                                                                                                                                                                                                                                                                                                                                                                                                                                                                                                                                                                                                                                                                                                                                                                                                                                                                                                                                                  | 0%         |     |           |         |   |                 |           |     |                  |               |         |             |            |
| H140<br>H150                                                                     | Vacate Portion XVa (KD9+28)                                                 | 0                                                                                                                                                                                                                                                                                                                                                                                                                                                                                                                                                                                                                                                                                                                                                                                                                                                                                                                                                                                                                                                                                                                                                                                                                                                                                                                                                                                                                                                                                                                                                                                                                                                                                                                                                                                                                                                                                  | 0%         |     |           |         |   |                 |           |     | 1                |               |         |             |            |
| H160                                                                             | Vacate Portion XXIa (KD8+28)                                                | 0                                                                                                                                                                                                                                                                                                                                                                                                                                                                                                                                                                                                                                                                                                                                                                                                                                                                                                                                                                                                                                                                                                                                                                                                                                                                                                                                                                                                                                                                                                                                                                                                                                                                                                                                                                                                                                                                                  | 0%         |     |           |         |   |                 |           |     |                  |               |         |             |            |
| H170                                                                             | Vacate Portion XXIb (KD8+28)                                                | 0                                                                                                                                                                                                                                                                                                                                                                                                                                                                                                                                                                                                                                                                                                                                                                                                                                                                                                                                                                                                                                                                                                                                                                                                                                                                                                                                                                                                                                                                                                                                                                                                                                                                                                                                                                                                                                                                                  | 0%         |     |           |         |   |                 |           |     |                  |               |         |             |            |
| H180                                                                             | Vacate Portion XXII (KD8+28)                                                | 0                                                                                                                                                                                                                                                                                                                                                                                                                                                                                                                                                                                                                                                                                                                                                                                                                                                                                                                                                                                                                                                                                                                                                                                                                                                                                                                                                                                                                                                                                                                                                                                                                                                                                                                                                                                                                                                                                  | 0%         |     |           |         |   |                 |           |     |                  |               |         |             |            |
| H190                                                                             | Vacate Portion XXIII (KD8+28)                                               | 0                                                                                                                                                                                                                                                                                                                                                                                                                                                                                                                                                                                                                                                                                                                                                                                                                                                                                                                                                                                                                                                                                                                                                                                                                                                                                                                                                                                                                                                                                                                                                                                                                                                                                                                                                                                                                                                                                  | 0%         |     |           |         |   |                 |           |     |                  |               |         |             |            |
| H200                                                                             | Vacate Portion XII (KD8+28)                                                 | 0                                                                                                                                                                                                                                                                                                                                                                                                                                                                                                                                                                                                                                                                                                                                                                                                                                                                                                                                                                                                                                                                                                                                                                                                                                                                                                                                                                                                                                                                                                                                                                                                                                                                                                                                                                                                                                                                                  | 0%         |     |           |         |   |                 | -         |     | 1                |               |         |             |            |
| H210                                                                             | Vacate Portion XIII (KD8+28)                                                | 0                                                                                                                                                                                                                                                                                                                                                                                                                                                                                                                                                                                                                                                                                                                                                                                                                                                                                                                                                                                                                                                                                                                                                                                                                                                                                                                                                                                                                                                                                                                                                                                                                                                                                                                                                                                                                                                                                  | 0%         |     |           |         |   |                 |           |     |                  |               |         |             |            |
| H220                                                                             | Vacate Portion XIV (KD8+28)                                                 | 0                                                                                                                                                                                                                                                                                                                                                                                                                                                                                                                                                                                                                                                                                                                                                                                                                                                                                                                                                                                                                                                                                                                                                                                                                                                                                                                                                                                                                                                                                                                                                                                                                                                                                                                                                                                                                                                                                  | 0%         |     |           |         |   |                 |           |     |                  |               |         |             |            |
| H230                                                                             | Vacate Portion XVIIa (KD8+28)                                               | 0                                                                                                                                                                                                                                                                                                                                                                                                                                                                                                                                                                                                                                                                                                                                                                                                                                                                                                                                                                                                                                                                                                                                                                                                                                                                                                                                                                                                                                                                                                                                                                                                                                                                                                                                                                                                                                                                                  | 0%         |     |           |         |   |                 | 8         |     | 8                |               |         |             |            |
| H240                                                                             | Vacate Portion Ve (KD8+28)                                                  | 0                                                                                                                                                                                                                                                                                                                                                                                                                                                                                                                                                                                                                                                                                                                                                                                                                                                                                                                                                                                                                                                                                                                                                                                                                                                                                                                                                                                                                                                                                                                                                                                                                                                                                                                                                                                                                                                                                  | 0%         |     |           |         |   |                 |           |     |                  |               |         |             |            |
| H250                                                                             | Vacate Portion Vc (KD8+28)                                                  | 0                                                                                                                                                                                                                                                                                                                                                                                                                                                                                                                                                                                                                                                                                                                                                                                                                                                                                                                                                                                                                                                                                                                                                                                                                                                                                                                                                                                                                                                                                                                                                                                                                                                                                                                                                                                                                                                                                  | 0%         |     |           |         |   |                 |           |     | 1                |               |         |             |            |
| H260                                                                             | Vacate Portion VIb (KD8+28)                                                 | 0                                                                                                                                                                                                                                                                                                                                                                                                                                                                                                                                                                                                                                                                                                                                                                                                                                                                                                                                                                                                                                                                                                                                                                                                                                                                                                                                                                                                                                                                                                                                                                                                                                                                                                                                                                                                                                                                                  | 0%         |     |           |         |   |                 |           |     |                  |               |         |             |            |
| H270                                                                             | Vacate Portion VIII (KD8+28)                                                | 0                                                                                                                                                                                                                                                                                                                                                                                                                                                                                                                                                                                                                                                                                                                                                                                                                                                                                                                                                                                                                                                                                                                                                                                                                                                                                                                                                                                                                                                                                                                                                                                                                                                                                                                                                                                                                                                                                  | 0%         |     |           |         |   |                 |           |     | 5<br>7<br>8<br>8 |               |         |             |            |
| H280                                                                             | Vacate Portion XI (KD8+28)                                                  | 0                                                                                                                                                                                                                                                                                                                                                                                                                                                                                                                                                                                                                                                                                                                                                                                                                                                                                                                                                                                                                                                                                                                                                                                                                                                                                                                                                                                                                                                                                                                                                                                                                                                                                                                                                                                                                                                                                  | 0%         |     |           |         |   |                 |           |     |                  |               |         |             |            |
| H290                                                                             | Vacate Portion VII (KD8+28)                                                 | 0                                                                                                                                                                                                                                                                                                                                                                                                                                                                                                                                                                                                                                                                                                                                                                                                                                                                                                                                                                                                                                                                                                                                                                                                                                                                                                                                                                                                                                                                                                                                                                                                                                                                                                                                                                                                                                                                                  | 0%         |     |           |         |   |                 |           |     |                  |               |         |             |            |
| H300<br>H310                                                                     | Vacate Portion IX (KD8+28)                                                  | 0                                                                                                                                                                                                                                                                                                                                                                                                                                                                                                                                                                                                                                                                                                                                                                                                                                                                                                                                                                                                                                                                                                                                                                                                                                                                                                                                                                                                                                                                                                                                                                                                                                                                                                                                                                                                                                                                                  | 0%         |     |           |         |   |                 |           |     | -                |               |         |             |            |
| H320                                                                             | Vacate Portion X (KD8+28)<br>Vacate Portion XXIc (KD8+28)                   | 0                                                                                                                                                                                                                                                                                                                                                                                                                                                                                                                                                                                                                                                                                                                                                                                                                                                                                                                                                                                                                                                                                                                                                                                                                                                                                                                                                                                                                                                                                                                                                                                                                                                                                                                                                                                                                                                                                  | 0%<br>0%   |     |           |         |   |                 |           |     |                  |               |         |             |            |
| H330                                                                             | Vacate Portion WA6 (KD8+28)                                                 | 0                                                                                                                                                                                                                                                                                                                                                                                                                                                                                                                                                                                                                                                                                                                                                                                                                                                                                                                                                                                                                                                                                                                                                                                                                                                                                                                                                                                                                                                                                                                                                                                                                                                                                                                                                                                                                                                                                  | 0%         |     |           |         |   |                 |           |     | -                |               |         |             |            |
| Major Design Submission &                                                        |                                                                             | , in the second se |            |     |           |         |   |                 |           |     |                  | · · · · · · · |         |             |            |
| Major Material Submission                                                        |                                                                             |                                                                                                                                                                                                                                                                                                                                                                                                                                                                                                                                                                                                                                                                                                                                                                                                                                                                                                                                                                                                                                                                                                                                                                                                                                                                                                                                                                                                                                                                                                                                                                                                                                                                                                                                                                                                                                                                                    |            |     |           |         |   |                 |           |     |                  |               |         |             |            |
| Drawing Submission & App                                                         |                                                                             |                                                                                                                                                                                                                                                                                                                                                                                                                                                                                                                                                                                                                                                                                                                                                                                                                                                                                                                                                                                                                                                                                                                                                                                                                                                                                                                                                                                                                                                                                                                                                                                                                                                                                                                                                                                                                                                                                    |            |     |           |         |   |                 |           |     | -                |               |         |             |            |
| E&M Manufacture & Delive                                                         |                                                                             |                                                                                                                                                                                                                                                                                                                                                                                                                                                                                                                                                                                                                                                                                                                                                                                                                                                                                                                                                                                                                                                                                                                                                                                                                                                                                                                                                                                                                                                                                                                                                                                                                                                                                                                                                                                                                                                                                    |            |     |           |         |   |                 |           |     |                  |               |         |             |            |
|                                                                                  | ilding (TCB) & TCSS Provision                                               |                                                                                                                                                                                                                                                                                                                                                                                                                                                                                                                                                                                                                                                                                                                                                                                                                                                                                                                                                                                                                                                                                                                                                                                                                                                                                                                                                                                                                                                                                                                                                                                                                                                                                                                                                                                                                                                                                    |            |     |           |         |   |                 |           |     |                  |               |         |             |            |
| ABWF Works (for All)                                                             |                                                                             |                                                                                                                                                                                                                                                                                                                                                                                                                                                                                                                                                                                                                                                                                                                                                                                                                                                                                                                                                                                                                                                                                                                                                                                                                                                                                                                                                                                                                                                                                                                                                                                                                                                                                                                                                                                                                                                                                    |            |     |           |         |   |                 |           |     |                  |               |         |             |            |
| ATCB1130                                                                         | ABWF second fix & final fix                                                 | 90                                                                                                                                                                                                                                                                                                                                                                                                                                                                                                                                                                                                                                                                                                                                                                                                                                                                                                                                                                                                                                                                                                                                                                                                                                                                                                                                                                                                                                                                                                                                                                                                                                                                                                                                                                                                                                                                                 | 85%        |     |           |         |   |                 |           |     | 5<br>5<br>7<br>8 |               |         |             |            |
|                                                                                  | Building, Maintenance Depot, Kiosk N2, TCSS Provision                       |                                                                                                                                                                                                                                                                                                                                                                                                                                                                                                                                                                                                                                                                                                                                                                                                                                                                                                                                                                                                                                                                                                                                                                                                                                                                                                                                                                                                                                                                                                                                                                                                                                                                                                                                                                                                                                                                                    |            |     |           |         |   |                 |           |     |                  |               |         |             |            |
| Administration Building (AD                                                      |                                                                             |                                                                                                                                                                                                                                                                                                                                                                                                                                                                                                                                                                                                                                                                                                                                                                                                                                                                                                                                                                                                                                                                                                                                                                                                                                                                                                                                                                                                                                                                                                                                                                                                                                                                                                                                                                                                                                                                                    |            |     |           |         |   |                 |           |     |                  |               |         |             |            |
| ABWF Works (for All)                                                             |                                                                             |                                                                                                                                                                                                                                                                                                                                                                                                                                                                                                                                                                                                                                                                                                                                                                                                                                                                                                                                                                                                                                                                                                                                                                                                                                                                                                                                                                                                                                                                                                                                                                                                                                                                                                                                                                                                                                                                                    |            |     |           |         |   |                 |           |     | 1                |               |         |             |            |
| AADB1200                                                                         | ABWF second fix & final fix                                                 | 90                                                                                                                                                                                                                                                                                                                                                                                                                                                                                                                                                                                                                                                                                                                                                                                                                                                                                                                                                                                                                                                                                                                                                                                                                                                                                                                                                                                                                                                                                                                                                                                                                                                                                                                                                                                                                                                                                 | 98%        |     |           |         |   |                 |           |     |                  |               |         |             |            |
| Maintena nce Depot                                                               |                                                                             |                                                                                                                                                                                                                                                                                                                                                                                                                                                                                                                                                                                                                                                                                                                                                                                                                                                                                                                                                                                                                                                                                                                                                                                                                                                                                                                                                                                                                                                                                                                                                                                                                                                                                                                                                                                                                                                                                    |            |     |           |         |   |                 |           |     | -                |               |         |             |            |
| ABWF Works (for All)                                                             |                                                                             |                                                                                                                                                                                                                                                                                                                                                                                                                                                                                                                                                                                                                                                                                                                                                                                                                                                                                                                                                                                                                                                                                                                                                                                                                                                                                                                                                                                                                                                                                                                                                                                                                                                                                                                                                                                                                                                                                    |            |     |           |         |   |                 |           |     | 8<br>8<br>8      |               |         |             |            |
| AMD1070                                                                          | ABWF second fix & final fix                                                 | 80                                                                                                                                                                                                                                                                                                                                                                                                                                                                                                                                                                                                                                                                                                                                                                                                                                                                                                                                                                                                                                                                                                                                                                                                                                                                                                                                                                                                                                                                                                                                                                                                                                                                                                                                                                                                                                                                                 | 97%        |     |           |         |   |                 | -         |     | 1                |               |         |             |            |
| Key Date 6 - E&M Works for                                                       | r Administration Building, Maintenance Depot, North Vent Building, Kiosk N2 |                                                                                                                                                                                                                                                                                                                                                                                                                                                                                                                                                                                                                                                                                                                                                                                                                                                                                                                                                                                                                                                                                                                                                                                                                                                                                                                                                                                                                                                                                                                                                                                                                                                                                                                                                                                                                                                                                    |            |     |           |         |   |                 | -         |     | -<br>            |               |         |             |            |
| E&M Works for Administrat                                                        | tion Building                                                               |                                                                                                                                                                                                                                                                                                                                                                                                                                                                                                                                                                                                                                                                                                                                                                                                                                                                                                                                                                                                                                                                                                                                                                                                                                                                                                                                                                                                                                                                                                                                                                                                                                                                                                                                                                                                                                                                                    |            |     |           |         |   |                 |           |     |                  |               |         |             |            |
| Testing and Commissioni                                                          |                                                                             |                                                                                                                                                                                                                                                                                                                                                                                                                                                                                                                                                                                                                                                                                                                                                                                                                                                                                                                                                                                                                                                                                                                                                                                                                                                                                                                                                                                                                                                                                                                                                                                                                                                                                                                                                                                                                                                                                    |            |     |           |         |   |                 | -         |     | 8                |               |         |             |            |
| ADB-TC1030                                                                       | Non-Essential T&C                                                           | 30                                                                                                                                                                                                                                                                                                                                                                                                                                                                                                                                                                                                                                                                                                                                                                                                                                                                                                                                                                                                                                                                                                                                                                                                                                                                                                                                                                                                                                                                                                                                                                                                                                                                                                                                                                                                                                                                                 | 0%         |     |           |         |   |                 |           |     |                  |               |         |             |            |
| E&M Works for Maintenan                                                          | •                                                                           |                                                                                                                                                                                                                                                                                                                                                                                                                                                                                                                                                                                                                                                                                                                                                                                                                                                                                                                                                                                                                                                                                                                                                                                                                                                                                                                                                                                                                                                                                                                                                                                                                                                                                                                                                                                                                                                                                    |            |     |           |         |   |                 |           |     |                  |               |         |             |            |
|                                                                                  | -                                                                           |                                                                                                                                                                                                                                                                                                                                                                                                                                                                                                                                                                                                                                                                                                                                                                                                                                                                                                                                                                                                                                                                                                                                                                                                                                                                                                                                                                                                                                                                                                                                                                                                                                                                                                                                                                                                                                                                                    |            |     |           |         |   |                 |           |     |                  |               |         |             |            |
| Testing & Commissioning                                                          |                                                                             | 30                                                                                                                                                                                                                                                                                                                                                                                                                                                                                                                                                                                                                                                                                                                                                                                                                                                                                                                                                                                                                                                                                                                                                                                                                                                                                                                                                                                                                                                                                                                                                                                                                                                                                                                                                                                                                                                                                 | 0%         |     |           |         |   |                 |           |     |                  |               |         |             |            |
| Testing & Commissioning<br>MD-TC1040                                             | Non-Essential T&C                                                           |                                                                                                                                                                                                                                                                                                                                                                                                                                                                                                                                                                                                                                                                                                                                                                                                                                                                                                                                                                                                                                                                                                                                                                                                                                                                                                                                                                                                                                                                                                                                                                                                                                                                                                                                                                                                                                                                                    |            |     |           |         |   | . î             | i .       |     |                  |               |         |             | 1          |
| Testing & Commissioning<br>MD-TC1040<br>E&M Works for North Vent                 |                                                                             |                                                                                                                                                                                                                                                                                                                                                                                                                                                                                                                                                                                                                                                                                                                                                                                                                                                                                                                                                                                                                                                                                                                                                                                                                                                                                                                                                                                                                                                                                                                                                                                                                                                                                                                                                                                                                                                                                    |            |     |           |         |   | 1               |           |     |                  |               |         |             | i          |
| Testing & Commissioning<br>MD-TC1040<br>E&M Works for North Vent<br>Installation | tilation Building                                                           |                                                                                                                                                                                                                                                                                                                                                                                                                                                                                                                                                                                                                                                                                                                                                                                                                                                                                                                                                                                                                                                                                                                                                                                                                                                                                                                                                                                                                                                                                                                                                                                                                                                                                                                                                                                                                                                                                    |            |     |           |         |   |                 | 8         |     |                  |               |         |             |            |
| Testing & Commissioning<br>MD-TC1040<br>E&M Works for North Vent                 | tilation Building                                                           |                                                                                                                                                                                                                                                                                                                                                                                                                                                                                                                                                                                                                                                                                                                                                                                                                                                                                                                                                                                                                                                                                                                                                                                                                                                                                                                                                                                                                                                                                                                                                                                                                                                                                                                                                                                                                                                                                    |            |     | CT NO. HY | 0047//0 |   |                 |           |     |                  |               |         |             |            |