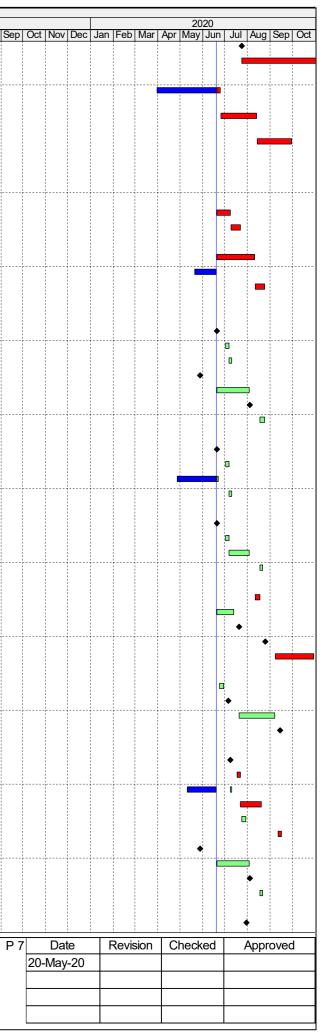

Appendix B

Construction Programme

|                                                                                  | Activity                                                                    | Duration                                                                                                                                                                                                                                                                                                                                                                                                                                                                                                                                                                                                                                                                                                                                                                                                                                                                                                                                                                                                                                                                                                                                                                                                                                                                                                                                                                                                                                                                                                                                                                                                                                                                                                                                                                                                                                                                           | Duration % | art | Finish    | Total   | - |                 |           |     |                  | •             |         |             |            |
|----------------------------------------------------------------------------------|-----------------------------------------------------------------------------|------------------------------------------------------------------------------------------------------------------------------------------------------------------------------------------------------------------------------------------------------------------------------------------------------------------------------------------------------------------------------------------------------------------------------------------------------------------------------------------------------------------------------------------------------------------------------------------------------------------------------------------------------------------------------------------------------------------------------------------------------------------------------------------------------------------------------------------------------------------------------------------------------------------------------------------------------------------------------------------------------------------------------------------------------------------------------------------------------------------------------------------------------------------------------------------------------------------------------------------------------------------------------------------------------------------------------------------------------------------------------------------------------------------------------------------------------------------------------------------------------------------------------------------------------------------------------------------------------------------------------------------------------------------------------------------------------------------------------------------------------------------------------------------------------------------------------------------------------------------------------------|------------|-----|-----------|---------|---|-----------------|-----------|-----|------------------|---------------|---------|-------------|------------|
|                                                                                  |                                                                             | (Days)                                                                                                                                                                                                                                                                                                                                                                                                                                                                                                                                                                                                                                                                                                                                                                                                                                                                                                                                                                                                                                                                                                                                                                                                                                                                                                                                                                                                                                                                                                                                                                                                                                                                                                                                                                                                                                                                             | Complete   |     |           | Float   |   | 018<br>  Jul  / | Aug   Sep | Oct | Nov Dec          | Jan Fe        | b Mar A | pr  May   J | 201<br>Jun |
| HY2017/10 - Works Program                                                        | nme Three Month Rolling Programme 20-Jun-20                                 |                                                                                                                                                                                                                                                                                                                                                                                                                                                                                                                                                                                                                                                                                                                                                                                                                                                                                                                                                                                                                                                                                                                                                                                                                                                                                                                                                                                                                                                                                                                                                                                                                                                                                                                                                                                                                                                                                    |            |     |           |         |   |                 |           |     |                  |               |         |             |            |
| Contract Dates                                                                   |                                                                             |                                                                                                                                                                                                                                                                                                                                                                                                                                                                                                                                                                                                                                                                                                                                                                                                                                                                                                                                                                                                                                                                                                                                                                                                                                                                                                                                                                                                                                                                                                                                                                                                                                                                                                                                                                                                                                                                                    |            |     |           |         |   |                 |           |     |                  |               |         |             |            |
| Key Dates                                                                        |                                                                             |                                                                                                                                                                                                                                                                                                                                                                                                                                                                                                                                                                                                                                                                                                                                                                                                                                                                                                                                                                                                                                                                                                                                                                                                                                                                                                                                                                                                                                                                                                                                                                                                                                                                                                                                                                                                                                                                                    |            |     |           |         |   |                 |           |     |                  |               |         |             |            |
| KD05                                                                             | KD05 - E&M for Toll Area,N1,Underpass,Plant Rm,Footbridges/Roads            | 0                                                                                                                                                                                                                                                                                                                                                                                                                                                                                                                                                                                                                                                                                                                                                                                                                                                                                                                                                                                                                                                                                                                                                                                                                                                                                                                                                                                                                                                                                                                                                                                                                                                                                                                                                                                                                                                                                  | 0%         |     |           |         |   |                 |           |     |                  |               |         |             |            |
| KD07                                                                             | KD07 - E&M for Satellite Control Bldg and S1 & S2                           | 0                                                                                                                                                                                                                                                                                                                                                                                                                                                                                                                                                                                                                                                                                                                                                                                                                                                                                                                                                                                                                                                                                                                                                                                                                                                                                                                                                                                                                                                                                                                                                                                                                                                                                                                                                                                                                                                                                  | 100%       |     |           |         |   |                 |           |     |                  |               |         |             |            |
| KD08                                                                             | KD08 - All Other Works for Tunnel Comissioning & Opening                    | 0                                                                                                                                                                                                                                                                                                                                                                                                                                                                                                                                                                                                                                                                                                                                                                                                                                                                                                                                                                                                                                                                                                                                                                                                                                                                                                                                                                                                                                                                                                                                                                                                                                                                                                                                                                                                                                                                                  | 0%         |     |           |         |   |                 |           |     |                  |               |         |             |            |
| KD09                                                                             | KD09 - C&ED Building, E&M Works, & FSD Inspection                           | 0                                                                                                                                                                                                                                                                                                                                                                                                                                                                                                                                                                                                                                                                                                                                                                                                                                                                                                                                                                                                                                                                                                                                                                                                                                                                                                                                                                                                                                                                                                                                                                                                                                                                                                                                                                                                                                                                                  | 0%         |     |           |         |   |                 |           |     |                  |               |         |             |            |
| KD10                                                                             | KD10 - FSD Building, E&M Works, & FSD Inspection                            | 0                                                                                                                                                                                                                                                                                                                                                                                                                                                                                                                                                                                                                                                                                                                                                                                                                                                                                                                                                                                                                                                                                                                                                                                                                                                                                                                                                                                                                                                                                                                                                                                                                                                                                                                                                                                                                                                                                  | 0%         |     |           |         |   |                 |           |     |                  |               |         |             |            |
| KD11                                                                             | KD11 - Landscape Soft Works & Trees Protection                              | 0                                                                                                                                                                                                                                                                                                                                                                                                                                                                                                                                                                                                                                                                                                                                                                                                                                                                                                                                                                                                                                                                                                                                                                                                                                                                                                                                                                                                                                                                                                                                                                                                                                                                                                                                                                                                                                                                                  | 0%         |     |           |         |   |                 |           |     |                  |               |         |             |            |
| Portion Possession Dates                                                         |                                                                             |                                                                                                                                                                                                                                                                                                                                                                                                                                                                                                                                                                                                                                                                                                                                                                                                                                                                                                                                                                                                                                                                                                                                                                                                                                                                                                                                                                                                                                                                                                                                                                                                                                                                                                                                                                                                                                                                                    |            |     |           |         |   |                 |           |     |                  |               |         |             |            |
| P325                                                                             | Possession to Portion XXII (Day 483)                                        | 0                                                                                                                                                                                                                                                                                                                                                                                                                                                                                                                                                                                                                                                                                                                                                                                                                                                                                                                                                                                                                                                                                                                                                                                                                                                                                                                                                                                                                                                                                                                                                                                                                                                                                                                                                                                                                                                                                  | 0%         |     |           |         |   |                 |           |     |                  |               |         |             |            |
| P335                                                                             | Possession to Portion XXIII (Day 483)                                       | 0                                                                                                                                                                                                                                                                                                                                                                                                                                                                                                                                                                                                                                                                                                                                                                                                                                                                                                                                                                                                                                                                                                                                                                                                                                                                                                                                                                                                                                                                                                                                                                                                                                                                                                                                                                                                                                                                                  | 0%         |     |           |         |   |                 |           |     |                  |               |         |             |            |
| Portion Handover Dates                                                           |                                                                             |                                                                                                                                                                                                                                                                                                                                                                                                                                                                                                                                                                                                                                                                                                                                                                                                                                                                                                                                                                                                                                                                                                                                                                                                                                                                                                                                                                                                                                                                                                                                                                                                                                                                                                                                                                                                                                                                                    | 00/        |     |           |         |   |                 |           |     |                  |               |         |             |            |
| H120                                                                             | Vacate Portion XVIb (KD10+28)                                               | 0                                                                                                                                                                                                                                                                                                                                                                                                                                                                                                                                                                                                                                                                                                                                                                                                                                                                                                                                                                                                                                                                                                                                                                                                                                                                                                                                                                                                                                                                                                                                                                                                                                                                                                                                                                                                                                                                                  | 0%         |     |           |         |   |                 |           |     |                  |               |         |             |            |
| H130<br>H140                                                                     | Vacate Portion XVIa (KD10+28)<br>Vacate Portion XVb (KD9+28)                | 0                                                                                                                                                                                                                                                                                                                                                                                                                                                                                                                                                                                                                                                                                                                                                                                                                                                                                                                                                                                                                                                                                                                                                                                                                                                                                                                                                                                                                                                                                                                                                                                                                                                                                                                                                                                                                                                                                  | 0%         |     |           |         |   |                 |           |     |                  |               |         |             |            |
| H140<br>H150                                                                     | Vacate Portion XVa (KD9+28)                                                 | 0                                                                                                                                                                                                                                                                                                                                                                                                                                                                                                                                                                                                                                                                                                                                                                                                                                                                                                                                                                                                                                                                                                                                                                                                                                                                                                                                                                                                                                                                                                                                                                                                                                                                                                                                                                                                                                                                                  | 0%         |     |           |         |   |                 |           |     | 1                |               |         |             |            |
| H160                                                                             | Vacate Portion XXIa (KD8+28)                                                | 0                                                                                                                                                                                                                                                                                                                                                                                                                                                                                                                                                                                                                                                                                                                                                                                                                                                                                                                                                                                                                                                                                                                                                                                                                                                                                                                                                                                                                                                                                                                                                                                                                                                                                                                                                                                                                                                                                  | 0%         |     |           |         |   |                 |           |     |                  |               |         |             |            |
| H170                                                                             | Vacate Portion XXIb (KD8+28)                                                | 0                                                                                                                                                                                                                                                                                                                                                                                                                                                                                                                                                                                                                                                                                                                                                                                                                                                                                                                                                                                                                                                                                                                                                                                                                                                                                                                                                                                                                                                                                                                                                                                                                                                                                                                                                                                                                                                                                  | 0%         |     |           |         |   |                 |           |     |                  |               |         |             |            |
| H180                                                                             | Vacate Portion XXII (KD8+28)                                                | 0                                                                                                                                                                                                                                                                                                                                                                                                                                                                                                                                                                                                                                                                                                                                                                                                                                                                                                                                                                                                                                                                                                                                                                                                                                                                                                                                                                                                                                                                                                                                                                                                                                                                                                                                                                                                                                                                                  | 0%         |     |           |         |   |                 |           |     |                  |               |         |             |            |
| H190                                                                             | Vacate Portion XXIII (KD8+28)                                               | 0                                                                                                                                                                                                                                                                                                                                                                                                                                                                                                                                                                                                                                                                                                                                                                                                                                                                                                                                                                                                                                                                                                                                                                                                                                                                                                                                                                                                                                                                                                                                                                                                                                                                                                                                                                                                                                                                                  | 0%         |     |           |         |   |                 |           |     |                  |               |         |             |            |
| H200                                                                             | Vacate Portion XII (KD8+28)                                                 | 0                                                                                                                                                                                                                                                                                                                                                                                                                                                                                                                                                                                                                                                                                                                                                                                                                                                                                                                                                                                                                                                                                                                                                                                                                                                                                                                                                                                                                                                                                                                                                                                                                                                                                                                                                                                                                                                                                  | 0%         |     |           |         |   |                 | -         |     | 1                |               |         |             |            |
| H210                                                                             | Vacate Portion XIII (KD8+28)                                                | 0                                                                                                                                                                                                                                                                                                                                                                                                                                                                                                                                                                                                                                                                                                                                                                                                                                                                                                                                                                                                                                                                                                                                                                                                                                                                                                                                                                                                                                                                                                                                                                                                                                                                                                                                                                                                                                                                                  | 0%         |     |           |         |   |                 |           |     |                  |               |         |             |            |
| H220                                                                             | Vacate Portion XIV (KD8+28)                                                 | 0                                                                                                                                                                                                                                                                                                                                                                                                                                                                                                                                                                                                                                                                                                                                                                                                                                                                                                                                                                                                                                                                                                                                                                                                                                                                                                                                                                                                                                                                                                                                                                                                                                                                                                                                                                                                                                                                                  | 0%         |     |           |         |   |                 |           |     |                  |               |         |             |            |
| H230                                                                             | Vacate Portion XVIIa (KD8+28)                                               | 0                                                                                                                                                                                                                                                                                                                                                                                                                                                                                                                                                                                                                                                                                                                                                                                                                                                                                                                                                                                                                                                                                                                                                                                                                                                                                                                                                                                                                                                                                                                                                                                                                                                                                                                                                                                                                                                                                  | 0%         |     |           |         |   |                 | 8         |     | 8                |               |         |             |            |
| H240                                                                             | Vacate Portion Ve (KD8+28)                                                  | 0                                                                                                                                                                                                                                                                                                                                                                                                                                                                                                                                                                                                                                                                                                                                                                                                                                                                                                                                                                                                                                                                                                                                                                                                                                                                                                                                                                                                                                                                                                                                                                                                                                                                                                                                                                                                                                                                                  | 0%         |     |           |         |   |                 |           |     |                  |               |         |             |            |
| H250                                                                             | Vacate Portion Vc (KD8+28)                                                  | 0                                                                                                                                                                                                                                                                                                                                                                                                                                                                                                                                                                                                                                                                                                                                                                                                                                                                                                                                                                                                                                                                                                                                                                                                                                                                                                                                                                                                                                                                                                                                                                                                                                                                                                                                                                                                                                                                                  | 0%         |     |           |         |   |                 |           |     | 1                |               |         |             |            |
| H260                                                                             | Vacate Portion VIb (KD8+28)                                                 | 0                                                                                                                                                                                                                                                                                                                                                                                                                                                                                                                                                                                                                                                                                                                                                                                                                                                                                                                                                                                                                                                                                                                                                                                                                                                                                                                                                                                                                                                                                                                                                                                                                                                                                                                                                                                                                                                                                  | 0%         |     |           |         |   |                 |           |     |                  |               |         |             |            |
| H270                                                                             | Vacate Portion VIII (KD8+28)                                                | 0                                                                                                                                                                                                                                                                                                                                                                                                                                                                                                                                                                                                                                                                                                                                                                                                                                                                                                                                                                                                                                                                                                                                                                                                                                                                                                                                                                                                                                                                                                                                                                                                                                                                                                                                                                                                                                                                                  | 0%         |     |           |         |   |                 |           |     | 5<br>7<br>8<br>8 |               |         |             |            |
| H280                                                                             | Vacate Portion XI (KD8+28)                                                  | 0                                                                                                                                                                                                                                                                                                                                                                                                                                                                                                                                                                                                                                                                                                                                                                                                                                                                                                                                                                                                                                                                                                                                                                                                                                                                                                                                                                                                                                                                                                                                                                                                                                                                                                                                                                                                                                                                                  | 0%         |     |           |         |   |                 |           |     |                  |               |         |             |            |
| H290                                                                             | Vacate Portion VII (KD8+28)                                                 | 0                                                                                                                                                                                                                                                                                                                                                                                                                                                                                                                                                                                                                                                                                                                                                                                                                                                                                                                                                                                                                                                                                                                                                                                                                                                                                                                                                                                                                                                                                                                                                                                                                                                                                                                                                                                                                                                                                  | 0%         |     |           |         |   |                 |           |     |                  |               |         |             |            |
| H300<br>H310                                                                     | Vacate Portion IX (KD8+28)                                                  | 0                                                                                                                                                                                                                                                                                                                                                                                                                                                                                                                                                                                                                                                                                                                                                                                                                                                                                                                                                                                                                                                                                                                                                                                                                                                                                                                                                                                                                                                                                                                                                                                                                                                                                                                                                                                                                                                                                  | 0%         |     |           |         |   |                 |           |     | -                |               |         |             |            |
| H320                                                                             | Vacate Portion X (KD8+28)<br>Vacate Portion XXIc (KD8+28)                   | 0                                                                                                                                                                                                                                                                                                                                                                                                                                                                                                                                                                                                                                                                                                                                                                                                                                                                                                                                                                                                                                                                                                                                                                                                                                                                                                                                                                                                                                                                                                                                                                                                                                                                                                                                                                                                                                                                                  | 0%<br>0%   |     |           |         |   |                 |           |     |                  |               |         |             |            |
| H330                                                                             | Vacate Portion WA6 (KD8+28)                                                 | 0                                                                                                                                                                                                                                                                                                                                                                                                                                                                                                                                                                                                                                                                                                                                                                                                                                                                                                                                                                                                                                                                                                                                                                                                                                                                                                                                                                                                                                                                                                                                                                                                                                                                                                                                                                                                                                                                                  | 0%         |     |           |         |   |                 |           |     | -                |               |         |             |            |
| Major Design Submission &                                                        |                                                                             | , in the second se |            |     |           |         |   |                 |           |     |                  | · · · · · · · |         |             |            |
| Major Material Submission                                                        |                                                                             |                                                                                                                                                                                                                                                                                                                                                                                                                                                                                                                                                                                                                                                                                                                                                                                                                                                                                                                                                                                                                                                                                                                                                                                                                                                                                                                                                                                                                                                                                                                                                                                                                                                                                                                                                                                                                                                                                    |            |     |           |         |   |                 |           |     |                  |               |         |             |            |
| Drawing Submission & App                                                         |                                                                             |                                                                                                                                                                                                                                                                                                                                                                                                                                                                                                                                                                                                                                                                                                                                                                                                                                                                                                                                                                                                                                                                                                                                                                                                                                                                                                                                                                                                                                                                                                                                                                                                                                                                                                                                                                                                                                                                                    |            |     |           |         |   |                 |           |     | -                |               |         |             |            |
| E&M Manufacture & Delive                                                         |                                                                             |                                                                                                                                                                                                                                                                                                                                                                                                                                                                                                                                                                                                                                                                                                                                                                                                                                                                                                                                                                                                                                                                                                                                                                                                                                                                                                                                                                                                                                                                                                                                                                                                                                                                                                                                                                                                                                                                                    |            |     |           |         |   |                 |           |     |                  |               |         |             |            |
|                                                                                  | ilding (TCB) & TCSS Provision                                               |                                                                                                                                                                                                                                                                                                                                                                                                                                                                                                                                                                                                                                                                                                                                                                                                                                                                                                                                                                                                                                                                                                                                                                                                                                                                                                                                                                                                                                                                                                                                                                                                                                                                                                                                                                                                                                                                                    |            |     |           |         |   |                 |           |     |                  |               |         |             |            |
| ABWF Works (for All)                                                             |                                                                             |                                                                                                                                                                                                                                                                                                                                                                                                                                                                                                                                                                                                                                                                                                                                                                                                                                                                                                                                                                                                                                                                                                                                                                                                                                                                                                                                                                                                                                                                                                                                                                                                                                                                                                                                                                                                                                                                                    |            |     |           |         |   |                 |           |     |                  |               |         |             |            |
| ATCB1130                                                                         | ABWF second fix & final fix                                                 | 90                                                                                                                                                                                                                                                                                                                                                                                                                                                                                                                                                                                                                                                                                                                                                                                                                                                                                                                                                                                                                                                                                                                                                                                                                                                                                                                                                                                                                                                                                                                                                                                                                                                                                                                                                                                                                                                                                 | 85%        |     |           |         |   |                 |           |     | 5<br>5<br>7<br>8 |               |         |             |            |
|                                                                                  | Building, Maintenance Depot, Kiosk N2, TCSS Provision                       |                                                                                                                                                                                                                                                                                                                                                                                                                                                                                                                                                                                                                                                                                                                                                                                                                                                                                                                                                                                                                                                                                                                                                                                                                                                                                                                                                                                                                                                                                                                                                                                                                                                                                                                                                                                                                                                                                    |            |     |           |         |   |                 |           |     |                  |               |         |             |            |
| Administration Building (AD                                                      |                                                                             |                                                                                                                                                                                                                                                                                                                                                                                                                                                                                                                                                                                                                                                                                                                                                                                                                                                                                                                                                                                                                                                                                                                                                                                                                                                                                                                                                                                                                                                                                                                                                                                                                                                                                                                                                                                                                                                                                    |            |     |           |         |   |                 |           |     |                  |               |         |             |            |
| ABWF Works (for All)                                                             |                                                                             |                                                                                                                                                                                                                                                                                                                                                                                                                                                                                                                                                                                                                                                                                                                                                                                                                                                                                                                                                                                                                                                                                                                                                                                                                                                                                                                                                                                                                                                                                                                                                                                                                                                                                                                                                                                                                                                                                    |            |     |           |         |   |                 |           |     | 1                |               |         |             |            |
| AADB1200                                                                         | ABWF second fix & final fix                                                 | 90                                                                                                                                                                                                                                                                                                                                                                                                                                                                                                                                                                                                                                                                                                                                                                                                                                                                                                                                                                                                                                                                                                                                                                                                                                                                                                                                                                                                                                                                                                                                                                                                                                                                                                                                                                                                                                                                                 | 98%        |     |           |         |   |                 |           |     |                  |               |         |             |            |
| Maintena nce Depot                                                               |                                                                             |                                                                                                                                                                                                                                                                                                                                                                                                                                                                                                                                                                                                                                                                                                                                                                                                                                                                                                                                                                                                                                                                                                                                                                                                                                                                                                                                                                                                                                                                                                                                                                                                                                                                                                                                                                                                                                                                                    |            |     |           |         |   |                 |           |     | -                |               |         |             |            |
| ABWF Works (for All)                                                             |                                                                             |                                                                                                                                                                                                                                                                                                                                                                                                                                                                                                                                                                                                                                                                                                                                                                                                                                                                                                                                                                                                                                                                                                                                                                                                                                                                                                                                                                                                                                                                                                                                                                                                                                                                                                                                                                                                                                                                                    |            |     |           |         |   |                 |           |     | 8<br>8<br>8      |               |         |             |            |
| AMD1070                                                                          | ABWF second fix & final fix                                                 | 80                                                                                                                                                                                                                                                                                                                                                                                                                                                                                                                                                                                                                                                                                                                                                                                                                                                                                                                                                                                                                                                                                                                                                                                                                                                                                                                                                                                                                                                                                                                                                                                                                                                                                                                                                                                                                                                                                 | 97%        |     |           |         |   |                 | -         |     | 1                |               |         |             |            |
| Key Date 6 - E&M Works for                                                       | r Administration Building, Maintenance Depot, North Vent Building, Kiosk N2 |                                                                                                                                                                                                                                                                                                                                                                                                                                                                                                                                                                                                                                                                                                                                                                                                                                                                                                                                                                                                                                                                                                                                                                                                                                                                                                                                                                                                                                                                                                                                                                                                                                                                                                                                                                                                                                                                                    |            |     |           |         |   |                 | -         |     | -<br>            |               |         |             |            |
| E&M Works for Administrat                                                        | tion Building                                                               |                                                                                                                                                                                                                                                                                                                                                                                                                                                                                                                                                                                                                                                                                                                                                                                                                                                                                                                                                                                                                                                                                                                                                                                                                                                                                                                                                                                                                                                                                                                                                                                                                                                                                                                                                                                                                                                                                    |            |     |           |         |   |                 |           |     |                  |               |         |             |            |
| Testing and Commissioni                                                          |                                                                             |                                                                                                                                                                                                                                                                                                                                                                                                                                                                                                                                                                                                                                                                                                                                                                                                                                                                                                                                                                                                                                                                                                                                                                                                                                                                                                                                                                                                                                                                                                                                                                                                                                                                                                                                                                                                                                                                                    |            |     |           |         |   |                 | -         |     | 8                |               |         |             |            |
| ADB-TC1030                                                                       | Non-Essential T&C                                                           | 30                                                                                                                                                                                                                                                                                                                                                                                                                                                                                                                                                                                                                                                                                                                                                                                                                                                                                                                                                                                                                                                                                                                                                                                                                                                                                                                                                                                                                                                                                                                                                                                                                                                                                                                                                                                                                                                                                 | 0%         |     |           |         |   |                 |           |     |                  |               |         |             |            |
| E&M Works for Maintenan                                                          | •                                                                           |                                                                                                                                                                                                                                                                                                                                                                                                                                                                                                                                                                                                                                                                                                                                                                                                                                                                                                                                                                                                                                                                                                                                                                                                                                                                                                                                                                                                                                                                                                                                                                                                                                                                                                                                                                                                                                                                                    |            |     |           |         |   |                 |           |     |                  |               |         |             |            |
|                                                                                  | -                                                                           |                                                                                                                                                                                                                                                                                                                                                                                                                                                                                                                                                                                                                                                                                                                                                                                                                                                                                                                                                                                                                                                                                                                                                                                                                                                                                                                                                                                                                                                                                                                                                                                                                                                                                                                                                                                                                                                                                    |            |     |           |         |   |                 |           |     |                  |               |         |             |            |
| Testing & Commissioning                                                          |                                                                             | 30                                                                                                                                                                                                                                                                                                                                                                                                                                                                                                                                                                                                                                                                                                                                                                                                                                                                                                                                                                                                                                                                                                                                                                                                                                                                                                                                                                                                                                                                                                                                                                                                                                                                                                                                                                                                                                                                                 | 0%         |     |           |         |   |                 |           |     |                  |               |         |             |            |
| Testing & Commissioning<br>MD-TC1040                                             | Non-Essential T&C                                                           |                                                                                                                                                                                                                                                                                                                                                                                                                                                                                                                                                                                                                                                                                                                                                                                                                                                                                                                                                                                                                                                                                                                                                                                                                                                                                                                                                                                                                                                                                                                                                                                                                                                                                                                                                                                                                                                                                    |            |     |           |         |   | . î             | i .       |     |                  |               |         |             | 1          |
| Testing & Commissioning<br>MD-TC1040<br>E&M Works for North Vent                 |                                                                             |                                                                                                                                                                                                                                                                                                                                                                                                                                                                                                                                                                                                                                                                                                                                                                                                                                                                                                                                                                                                                                                                                                                                                                                                                                                                                                                                                                                                                                                                                                                                                                                                                                                                                                                                                                                                                                                                                    |            |     |           |         |   | 1               |           |     |                  |               |         |             | i          |
| Testing & Commissioning<br>MD-TC1040<br>E&M Works for North Vent<br>Installation | tilation Building                                                           |                                                                                                                                                                                                                                                                                                                                                                                                                                                                                                                                                                                                                                                                                                                                                                                                                                                                                                                                                                                                                                                                                                                                                                                                                                                                                                                                                                                                                                                                                                                                                                                                                                                                                                                                                                                                                                                                                    |            |     |           |         |   |                 | 8         |     |                  |               |         |             |            |
| Testing & Commissioning<br>MD-TC1040<br>E&M Works for North Vent                 | tilation Building                                                           |                                                                                                                                                                                                                                                                                                                                                                                                                                                                                                                                                                                                                                                                                                                                                                                                                                                                                                                                                                                                                                                                                                                                                                                                                                                                                                                                                                                                                                                                                                                                                                                                                                                                                                                                                                                                                                                                                    |            |     | CT NO. HY | 0047//0 |   |                 |           |     |                  |               |         |             |            |