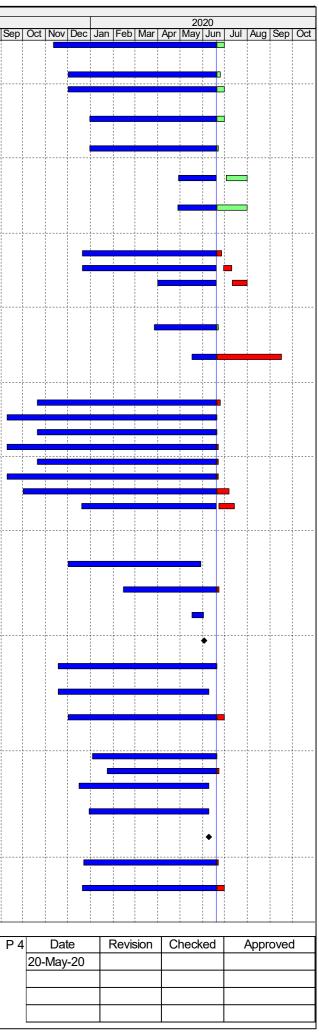

Appendix B

Construction Programme

|                                                                                  | Activity                                                                    | Duration                                                                                                                                                                                                                                                                                                                                                                                                                                                                                                                                                                                                                                                                                                                                                                                                                                                                                                                                                                                                                                                                                                                                                                                                                                                                                                                                                                                                                                                                                                                                                                                                                                                                                                                                                                                                                                                                           | Duration % | art | Finish    | Total   | - |                 |           |     |                  | •             |         |             |            |
|----------------------------------------------------------------------------------|-----------------------------------------------------------------------------|------------------------------------------------------------------------------------------------------------------------------------------------------------------------------------------------------------------------------------------------------------------------------------------------------------------------------------------------------------------------------------------------------------------------------------------------------------------------------------------------------------------------------------------------------------------------------------------------------------------------------------------------------------------------------------------------------------------------------------------------------------------------------------------------------------------------------------------------------------------------------------------------------------------------------------------------------------------------------------------------------------------------------------------------------------------------------------------------------------------------------------------------------------------------------------------------------------------------------------------------------------------------------------------------------------------------------------------------------------------------------------------------------------------------------------------------------------------------------------------------------------------------------------------------------------------------------------------------------------------------------------------------------------------------------------------------------------------------------------------------------------------------------------------------------------------------------------------------------------------------------------|------------|-----|-----------|---------|---|-----------------|-----------|-----|------------------|---------------|---------|-------------|------------|
|                                                                                  |                                                                             | (Days)                                                                                                                                                                                                                                                                                                                                                                                                                                                                                                                                                                                                                                                                                                                                                                                                                                                                                                                                                                                                                                                                                                                                                                                                                                                                                                                                                                                                                                                                                                                                                                                                                                                                                                                                                                                                                                                                             | Complete   |     |           | Float   |   | 018<br>  Jul  / | Aug   Sep | Oct | Nov Dec          | Jan Fe        | b Mar A | pr  May   J | 201<br>Jun |
| HY2017/10 - Works Program                                                        | nme Three Month Rolling Programme 20-Jun-20                                 |                                                                                                                                                                                                                                                                                                                                                                                                                                                                                                                                                                                                                                                                                                                                                                                                                                                                                                                                                                                                                                                                                                                                                                                                                                                                                                                                                                                                                                                                                                                                                                                                                                                                                                                                                                                                                                                                                    |            |     |           |         |   |                 |           |     |                  |               |         |             |            |
| Contract Dates                                                                   |                                                                             |                                                                                                                                                                                                                                                                                                                                                                                                                                                                                                                                                                                                                                                                                                                                                                                                                                                                                                                                                                                                                                                                                                                                                                                                                                                                                                                                                                                                                                                                                                                                                                                                                                                                                                                                                                                                                                                                                    |            |     |           |         |   |                 |           |     |                  |               |         |             |            |
| Key Dates                                                                        |                                                                             |                                                                                                                                                                                                                                                                                                                                                                                                                                                                                                                                                                                                                                                                                                                                                                                                                                                                                                                                                                                                                                                                                                                                                                                                                                                                                                                                                                                                                                                                                                                                                                                                                                                                                                                                                                                                                                                                                    |            |     |           |         |   |                 |           |     |                  |               |         |             |            |
| KD05                                                                             | KD05 - E&M for Toll Area,N1,Underpass,Plant Rm,Footbridges/Roads            | 0                                                                                                                                                                                                                                                                                                                                                                                                                                                                                                                                                                                                                                                                                                                                                                                                                                                                                                                                                                                                                                                                                                                                                                                                                                                                                                                                                                                                                                                                                                                                                                                                                                                                                                                                                                                                                                                                                  | 0%         |     |           |         |   |                 |           |     |                  |               |         |             |            |
| KD07                                                                             | KD07 - E&M for Satellite Control Bldg and S1 & S2                           | 0                                                                                                                                                                                                                                                                                                                                                                                                                                                                                                                                                                                                                                                                                                                                                                                                                                                                                                                                                                                                                                                                                                                                                                                                                                                                                                                                                                                                                                                                                                                                                                                                                                                                                                                                                                                                                                                                                  | 100%       |     |           |         |   |                 |           |     |                  |               |         |             |            |
| KD08                                                                             | KD08 - All Other Works for Tunnel Comissioning & Opening                    | 0                                                                                                                                                                                                                                                                                                                                                                                                                                                                                                                                                                                                                                                                                                                                                                                                                                                                                                                                                                                                                                                                                                                                                                                                                                                                                                                                                                                                                                                                                                                                                                                                                                                                                                                                                                                                                                                                                  | 0%         |     |           |         |   |                 |           |     |                  |               |         |             |            |
| KD09                                                                             | KD09 - C&ED Building, E&M Works, & FSD Inspection                           | 0                                                                                                                                                                                                                                                                                                                                                                                                                                                                                                                                                                                                                                                                                                                                                                                                                                                                                                                                                                                                                                                                                                                                                                                                                                                                                                                                                                                                                                                                                                                                                                                                                                                                                                                                                                                                                                                                                  | 0%         |     |           |         |   |                 |           |     |                  |               |         |             |            |
| KD10                                                                             | KD10 - FSD Building, E&M Works, & FSD Inspection                            | 0                                                                                                                                                                                                                                                                                                                                                                                                                                                                                                                                                                                                                                                                                                                                                                                                                                                                                                                                                                                                                                                                                                                                                                                                                                                                                                                                                                                                                                                                                                                                                                                                                                                                                                                                                                                                                                                                                  | 0%         |     |           |         |   |                 |           |     |                  |               |         |             |            |
| KD11                                                                             | KD11 - Landscape Soft Works & Trees Protection                              | 0                                                                                                                                                                                                                                                                                                                                                                                                                                                                                                                                                                                                                                                                                                                                                                                                                                                                                                                                                                                                                                                                                                                                                                                                                                                                                                                                                                                                                                                                                                                                                                                                                                                                                                                                                                                                                                                                                  | 0%         |     |           |         |   |                 |           |     |                  |               |         |             |            |
| Portion Possession Dates                                                         |                                                                             |                                                                                                                                                                                                                                                                                                                                                                                                                                                                                                                                                                                                                                                                                                                                                                                                                                                                                                                                                                                                                                                                                                                                                                                                                                                                                                                                                                                                                                                                                                                                                                                                                                                                                                                                                                                                                                                                                    |            |     |           |         |   |                 |           |     |                  |               |         |             |            |
| P325                                                                             | Possession to Portion XXII (Day 483)                                        | 0                                                                                                                                                                                                                                                                                                                                                                                                                                                                                                                                                                                                                                                                                                                                                                                                                                                                                                                                                                                                                                                                                                                                                                                                                                                                                                                                                                                                                                                                                                                                                                                                                                                                                                                                                                                                                                                                                  | 0%         |     |           |         |   |                 |           |     |                  |               |         |             |            |
| P335                                                                             | Possession to Portion XXIII (Day 483)                                       | 0                                                                                                                                                                                                                                                                                                                                                                                                                                                                                                                                                                                                                                                                                                                                                                                                                                                                                                                                                                                                                                                                                                                                                                                                                                                                                                                                                                                                                                                                                                                                                                                                                                                                                                                                                                                                                                                                                  | 0%         |     |           |         |   |                 |           |     |                  |               |         |             |            |
| Portion Handover Dates                                                           |                                                                             |                                                                                                                                                                                                                                                                                                                                                                                                                                                                                                                                                                                                                                                                                                                                                                                                                                                                                                                                                                                                                                                                                                                                                                                                                                                                                                                                                                                                                                                                                                                                                                                                                                                                                                                                                                                                                                                                                    | 00/        |     |           |         |   |                 |           |     |                  |               |         |             |            |
| H120                                                                             | Vacate Portion XVIb (KD10+28)                                               | 0                                                                                                                                                                                                                                                                                                                                                                                                                                                                                                                                                                                                                                                                                                                                                                                                                                                                                                                                                                                                                                                                                                                                                                                                                                                                                                                                                                                                                                                                                                                                                                                                                                                                                                                                                                                                                                                                                  | 0%         |     |           |         |   |                 |           |     |                  |               |         |             |            |
| H130<br>H140                                                                     | Vacate Portion XVIa (KD10+28)<br>Vacate Portion XVb (KD9+28)                | 0                                                                                                                                                                                                                                                                                                                                                                                                                                                                                                                                                                                                                                                                                                                                                                                                                                                                                                                                                                                                                                                                                                                                                                                                                                                                                                                                                                                                                                                                                                                                                                                                                                                                                                                                                                                                                                                                                  | 0%         |     |           |         |   |                 |           |     |                  |               |         |             |            |
| H140<br>H150                                                                     | Vacate Portion XVa (KD9+28)                                                 | 0                                                                                                                                                                                                                                                                                                                                                                                                                                                                                                                                                                                                                                                                                                                                                                                                                                                                                                                                                                                                                                                                                                                                                                                                                                                                                                                                                                                                                                                                                                                                                                                                                                                                                                                                                                                                                                                                                  | 0%         |     |           |         |   |                 |           |     | 1                |               |         |             |            |
| H160                                                                             | Vacate Portion XXIa (KD8+28)                                                | 0                                                                                                                                                                                                                                                                                                                                                                                                                                                                                                                                                                                                                                                                                                                                                                                                                                                                                                                                                                                                                                                                                                                                                                                                                                                                                                                                                                                                                                                                                                                                                                                                                                                                                                                                                                                                                                                                                  | 0%         |     |           |         |   |                 |           |     |                  |               |         |             |            |
| H170                                                                             | Vacate Portion XXIb (KD8+28)                                                | 0                                                                                                                                                                                                                                                                                                                                                                                                                                                                                                                                                                                                                                                                                                                                                                                                                                                                                                                                                                                                                                                                                                                                                                                                                                                                                                                                                                                                                                                                                                                                                                                                                                                                                                                                                                                                                                                                                  | 0%         |     |           |         |   |                 |           |     |                  |               |         |             |            |
| H180                                                                             | Vacate Portion XXII (KD8+28)                                                | 0                                                                                                                                                                                                                                                                                                                                                                                                                                                                                                                                                                                                                                                                                                                                                                                                                                                                                                                                                                                                                                                                                                                                                                                                                                                                                                                                                                                                                                                                                                                                                                                                                                                                                                                                                                                                                                                                                  | 0%         |     |           |         |   |                 |           |     |                  |               |         |             |            |
| H190                                                                             | Vacate Portion XXIII (KD8+28)                                               | 0                                                                                                                                                                                                                                                                                                                                                                                                                                                                                                                                                                                                                                                                                                                                                                                                                                                                                                                                                                                                                                                                                                                                                                                                                                                                                                                                                                                                                                                                                                                                                                                                                                                                                                                                                                                                                                                                                  | 0%         |     |           |         |   |                 |           |     |                  |               |         |             |            |
| H200                                                                             | Vacate Portion XII (KD8+28)                                                 | 0                                                                                                                                                                                                                                                                                                                                                                                                                                                                                                                                                                                                                                                                                                                                                                                                                                                                                                                                                                                                                                                                                                                                                                                                                                                                                                                                                                                                                                                                                                                                                                                                                                                                                                                                                                                                                                                                                  | 0%         |     |           |         |   |                 | -         |     | 1                |               |         |             |            |
| H210                                                                             | Vacate Portion XIII (KD8+28)                                                | 0                                                                                                                                                                                                                                                                                                                                                                                                                                                                                                                                                                                                                                                                                                                                                                                                                                                                                                                                                                                                                                                                                                                                                                                                                                                                                                                                                                                                                                                                                                                                                                                                                                                                                                                                                                                                                                                                                  | 0%         |     |           |         |   |                 |           |     |                  |               |         |             |            |
| H220                                                                             | Vacate Portion XIV (KD8+28)                                                 | 0                                                                                                                                                                                                                                                                                                                                                                                                                                                                                                                                                                                                                                                                                                                                                                                                                                                                                                                                                                                                                                                                                                                                                                                                                                                                                                                                                                                                                                                                                                                                                                                                                                                                                                                                                                                                                                                                                  | 0%         |     |           |         |   |                 |           |     |                  |               |         |             |            |
| H230                                                                             | Vacate Portion XVIIa (KD8+28)                                               | 0                                                                                                                                                                                                                                                                                                                                                                                                                                                                                                                                                                                                                                                                                                                                                                                                                                                                                                                                                                                                                                                                                                                                                                                                                                                                                                                                                                                                                                                                                                                                                                                                                                                                                                                                                                                                                                                                                  | 0%         |     |           |         |   |                 | 8         |     | 8                |               |         |             |            |
| H240                                                                             | Vacate Portion Ve (KD8+28)                                                  | 0                                                                                                                                                                                                                                                                                                                                                                                                                                                                                                                                                                                                                                                                                                                                                                                                                                                                                                                                                                                                                                                                                                                                                                                                                                                                                                                                                                                                                                                                                                                                                                                                                                                                                                                                                                                                                                                                                  | 0%         |     |           |         |   |                 |           |     |                  |               |         |             |            |
| H250                                                                             | Vacate Portion Vc (KD8+28)                                                  | 0                                                                                                                                                                                                                                                                                                                                                                                                                                                                                                                                                                                                                                                                                                                                                                                                                                                                                                                                                                                                                                                                                                                                                                                                                                                                                                                                                                                                                                                                                                                                                                                                                                                                                                                                                                                                                                                                                  | 0%         |     |           |         |   |                 |           |     | 1                |               |         |             |            |
| H260                                                                             | Vacate Portion VIb (KD8+28)                                                 | 0                                                                                                                                                                                                                                                                                                                                                                                                                                                                                                                                                                                                                                                                                                                                                                                                                                                                                                                                                                                                                                                                                                                                                                                                                                                                                                                                                                                                                                                                                                                                                                                                                                                                                                                                                                                                                                                                                  | 0%         |     |           |         |   |                 |           |     |                  |               |         |             |            |
| H270                                                                             | Vacate Portion VIII (KD8+28)                                                | 0                                                                                                                                                                                                                                                                                                                                                                                                                                                                                                                                                                                                                                                                                                                                                                                                                                                                                                                                                                                                                                                                                                                                                                                                                                                                                                                                                                                                                                                                                                                                                                                                                                                                                                                                                                                                                                                                                  | 0%         |     |           |         |   |                 |           |     | 5<br>7<br>8<br>8 |               |         |             |            |
| H280                                                                             | Vacate Portion XI (KD8+28)                                                  | 0                                                                                                                                                                                                                                                                                                                                                                                                                                                                                                                                                                                                                                                                                                                                                                                                                                                                                                                                                                                                                                                                                                                                                                                                                                                                                                                                                                                                                                                                                                                                                                                                                                                                                                                                                                                                                                                                                  | 0%         |     |           |         |   |                 |           |     |                  |               |         |             |            |
| H290                                                                             | Vacate Portion VII (KD8+28)                                                 | 0                                                                                                                                                                                                                                                                                                                                                                                                                                                                                                                                                                                                                                                                                                                                                                                                                                                                                                                                                                                                                                                                                                                                                                                                                                                                                                                                                                                                                                                                                                                                                                                                                                                                                                                                                                                                                                                                                  | 0%         |     |           |         |   |                 |           |     |                  |               |         |             |            |
| H300<br>H310                                                                     | Vacate Portion IX (KD8+28)                                                  | 0                                                                                                                                                                                                                                                                                                                                                                                                                                                                                                                                                                                                                                                                                                                                                                                                                                                                                                                                                                                                                                                                                                                                                                                                                                                                                                                                                                                                                                                                                                                                                                                                                                                                                                                                                                                                                                                                                  | 0%         |     |           |         |   |                 |           |     | -                |               |         |             |            |
| H320                                                                             | Vacate Portion X (KD8+28)<br>Vacate Portion XXIc (KD8+28)                   | 0                                                                                                                                                                                                                                                                                                                                                                                                                                                                                                                                                                                                                                                                                                                                                                                                                                                                                                                                                                                                                                                                                                                                                                                                                                                                                                                                                                                                                                                                                                                                                                                                                                                                                                                                                                                                                                                                                  | 0%<br>0%   |     |           |         |   |                 |           |     |                  |               |         |             |            |
| H330                                                                             | Vacate Portion WA6 (KD8+28)                                                 | 0                                                                                                                                                                                                                                                                                                                                                                                                                                                                                                                                                                                                                                                                                                                                                                                                                                                                                                                                                                                                                                                                                                                                                                                                                                                                                                                                                                                                                                                                                                                                                                                                                                                                                                                                                                                                                                                                                  | 0%         |     |           |         |   |                 |           |     | -                |               |         |             |            |
| Major Design Submission &                                                        |                                                                             | , in the second se |            |     |           |         |   |                 |           |     |                  | · · · · · · · |         |             |            |
| Major Material Submission                                                        |                                                                             |                                                                                                                                                                                                                                                                                                                                                                                                                                                                                                                                                                                                                                                                                                                                                                                                                                                                                                                                                                                                                                                                                                                                                                                                                                                                                                                                                                                                                                                                                                                                                                                                                                                                                                                                                                                                                                                                                    |            |     |           |         |   |                 |           |     |                  |               |         |             |            |
| Drawing Submission & App                                                         |                                                                             |                                                                                                                                                                                                                                                                                                                                                                                                                                                                                                                                                                                                                                                                                                                                                                                                                                                                                                                                                                                                                                                                                                                                                                                                                                                                                                                                                                                                                                                                                                                                                                                                                                                                                                                                                                                                                                                                                    |            |     |           |         |   |                 |           |     | -                |               |         |             |            |
| E&M Manufacture & Delive                                                         |                                                                             |                                                                                                                                                                                                                                                                                                                                                                                                                                                                                                                                                                                                                                                                                                                                                                                                                                                                                                                                                                                                                                                                                                                                                                                                                                                                                                                                                                                                                                                                                                                                                                                                                                                                                                                                                                                                                                                                                    |            |     |           |         |   |                 |           |     |                  |               |         |             |            |
|                                                                                  | ilding (TCB) & TCSS Provision                                               |                                                                                                                                                                                                                                                                                                                                                                                                                                                                                                                                                                                                                                                                                                                                                                                                                                                                                                                                                                                                                                                                                                                                                                                                                                                                                                                                                                                                                                                                                                                                                                                                                                                                                                                                                                                                                                                                                    |            |     |           |         |   |                 |           |     |                  |               |         |             |            |
| ABWF Works (for All)                                                             |                                                                             |                                                                                                                                                                                                                                                                                                                                                                                                                                                                                                                                                                                                                                                                                                                                                                                                                                                                                                                                                                                                                                                                                                                                                                                                                                                                                                                                                                                                                                                                                                                                                                                                                                                                                                                                                                                                                                                                                    |            |     |           |         |   |                 |           |     |                  |               |         |             |            |
| ATCB1130                                                                         | ABWF second fix & final fix                                                 | 90                                                                                                                                                                                                                                                                                                                                                                                                                                                                                                                                                                                                                                                                                                                                                                                                                                                                                                                                                                                                                                                                                                                                                                                                                                                                                                                                                                                                                                                                                                                                                                                                                                                                                                                                                                                                                                                                                 | 85%        |     |           |         |   |                 |           |     | 5<br>5<br>7<br>8 |               |         |             |            |
|                                                                                  | Building, Maintenance Depot, Kiosk N2, TCSS Provision                       |                                                                                                                                                                                                                                                                                                                                                                                                                                                                                                                                                                                                                                                                                                                                                                                                                                                                                                                                                                                                                                                                                                                                                                                                                                                                                                                                                                                                                                                                                                                                                                                                                                                                                                                                                                                                                                                                                    |            |     |           |         |   |                 |           |     |                  |               |         |             |            |
| Administration Building (AD                                                      |                                                                             |                                                                                                                                                                                                                                                                                                                                                                                                                                                                                                                                                                                                                                                                                                                                                                                                                                                                                                                                                                                                                                                                                                                                                                                                                                                                                                                                                                                                                                                                                                                                                                                                                                                                                                                                                                                                                                                                                    |            |     |           |         |   |                 |           |     |                  |               |         |             |            |
| ABWF Works (for All)                                                             |                                                                             |                                                                                                                                                                                                                                                                                                                                                                                                                                                                                                                                                                                                                                                                                                                                                                                                                                                                                                                                                                                                                                                                                                                                                                                                                                                                                                                                                                                                                                                                                                                                                                                                                                                                                                                                                                                                                                                                                    |            |     |           |         |   |                 |           |     | 1                |               |         |             |            |
| AADB1200                                                                         | ABWF second fix & final fix                                                 | 90                                                                                                                                                                                                                                                                                                                                                                                                                                                                                                                                                                                                                                                                                                                                                                                                                                                                                                                                                                                                                                                                                                                                                                                                                                                                                                                                                                                                                                                                                                                                                                                                                                                                                                                                                                                                                                                                                 | 98%        |     |           |         |   |                 |           |     |                  |               |         |             |            |
| Maintena nce Depot                                                               |                                                                             |                                                                                                                                                                                                                                                                                                                                                                                                                                                                                                                                                                                                                                                                                                                                                                                                                                                                                                                                                                                                                                                                                                                                                                                                                                                                                                                                                                                                                                                                                                                                                                                                                                                                                                                                                                                                                                                                                    |            |     |           |         |   |                 |           |     | -                |               |         |             |            |
| ABWF Works (for All)                                                             |                                                                             |                                                                                                                                                                                                                                                                                                                                                                                                                                                                                                                                                                                                                                                                                                                                                                                                                                                                                                                                                                                                                                                                                                                                                                                                                                                                                                                                                                                                                                                                                                                                                                                                                                                                                                                                                                                                                                                                                    |            |     |           |         |   |                 |           |     | 8<br>8<br>8      |               |         |             |            |
| AMD1070                                                                          | ABWF second fix & final fix                                                 | 80                                                                                                                                                                                                                                                                                                                                                                                                                                                                                                                                                                                                                                                                                                                                                                                                                                                                                                                                                                                                                                                                                                                                                                                                                                                                                                                                                                                                                                                                                                                                                                                                                                                                                                                                                                                                                                                                                 | 97%        |     |           |         |   |                 | -         |     | 1                |               |         |             |            |
| Key Date 6 - E&M Works for                                                       | r Administration Building, Maintenance Depot, North Vent Building, Kiosk N2 |                                                                                                                                                                                                                                                                                                                                                                                                                                                                                                                                                                                                                                                                                                                                                                                                                                                                                                                                                                                                                                                                                                                                                                                                                                                                                                                                                                                                                                                                                                                                                                                                                                                                                                                                                                                                                                                                                    |            |     |           |         |   |                 | -         |     | -<br>            |               |         |             |            |
| E&M Works for Administrat                                                        | tion Building                                                               |                                                                                                                                                                                                                                                                                                                                                                                                                                                                                                                                                                                                                                                                                                                                                                                                                                                                                                                                                                                                                                                                                                                                                                                                                                                                                                                                                                                                                                                                                                                                                                                                                                                                                                                                                                                                                                                                                    |            |     |           |         |   |                 |           |     |                  |               |         |             |            |
| Testing and Commissioni                                                          |                                                                             |                                                                                                                                                                                                                                                                                                                                                                                                                                                                                                                                                                                                                                                                                                                                                                                                                                                                                                                                                                                                                                                                                                                                                                                                                                                                                                                                                                                                                                                                                                                                                                                                                                                                                                                                                                                                                                                                                    |            |     |           |         |   |                 | -         |     | 8                |               |         |             |            |
| ADB-TC1030                                                                       | Non-Essential T&C                                                           | 30                                                                                                                                                                                                                                                                                                                                                                                                                                                                                                                                                                                                                                                                                                                                                                                                                                                                                                                                                                                                                                                                                                                                                                                                                                                                                                                                                                                                                                                                                                                                                                                                                                                                                                                                                                                                                                                                                 | 0%         |     |           |         |   |                 |           |     |                  |               |         |             |            |
| E&M Works for Maintenan                                                          | •                                                                           |                                                                                                                                                                                                                                                                                                                                                                                                                                                                                                                                                                                                                                                                                                                                                                                                                                                                                                                                                                                                                                                                                                                                                                                                                                                                                                                                                                                                                                                                                                                                                                                                                                                                                                                                                                                                                                                                                    |            |     |           |         |   |                 |           |     |                  |               |         |             |            |
|                                                                                  | -                                                                           |                                                                                                                                                                                                                                                                                                                                                                                                                                                                                                                                                                                                                                                                                                                                                                                                                                                                                                                                                                                                                                                                                                                                                                                                                                                                                                                                                                                                                                                                                                                                                                                                                                                                                                                                                                                                                                                                                    |            |     |           |         |   |                 |           |     |                  |               |         |             |            |
| Testing & Commissioning                                                          |                                                                             | 30                                                                                                                                                                                                                                                                                                                                                                                                                                                                                                                                                                                                                                                                                                                                                                                                                                                                                                                                                                                                                                                                                                                                                                                                                                                                                                                                                                                                                                                                                                                                                                                                                                                                                                                                                                                                                                                                                 | 0%         |     |           |         |   |                 |           |     |                  |               |         |             |            |
| Testing & Commissioning<br>MD-TC1040                                             | Non-Essential T&C                                                           |                                                                                                                                                                                                                                                                                                                                                                                                                                                                                                                                                                                                                                                                                                                                                                                                                                                                                                                                                                                                                                                                                                                                                                                                                                                                                                                                                                                                                                                                                                                                                                                                                                                                                                                                                                                                                                                                                    |            |     |           |         |   | . î             | i .       |     |                  |               |         |             | 1          |
| Testing & Commissioning<br>MD-TC1040<br>E&M Works for North Vent                 |                                                                             |                                                                                                                                                                                                                                                                                                                                                                                                                                                                                                                                                                                                                                                                                                                                                                                                                                                                                                                                                                                                                                                                                                                                                                                                                                                                                                                                                                                                                                                                                                                                                                                                                                                                                                                                                                                                                                                                                    |            |     |           |         |   | 1               |           |     |                  |               |         |             | i          |
| Testing & Commissioning<br>MD-TC1040<br>E&M Works for North Vent<br>Installation | tilation Building                                                           |                                                                                                                                                                                                                                                                                                                                                                                                                                                                                                                                                                                                                                                                                                                                                                                                                                                                                                                                                                                                                                                                                                                                                                                                                                                                                                                                                                                                                                                                                                                                                                                                                                                                                                                                                                                                                                                                                    |            |     |           |         |   |                 | 8         |     |                  |               |         |             |            |
| Testing & Commissioning<br>MD-TC1040<br>E&M Works for North Vent                 | tilation Building                                                           |                                                                                                                                                                                                                                                                                                                                                                                                                                                                                                                                                                                                                                                                                                                                                                                                                                                                                                                                                                                                                                                                                                                                                                                                                                                                                                                                                                                                                                                                                                                                                                                                                                                                                                                                                                                                                                                                                    |            |     | CT NO. HY | 0047//0 |   |                 |           |     |                  |               |         |             |            |