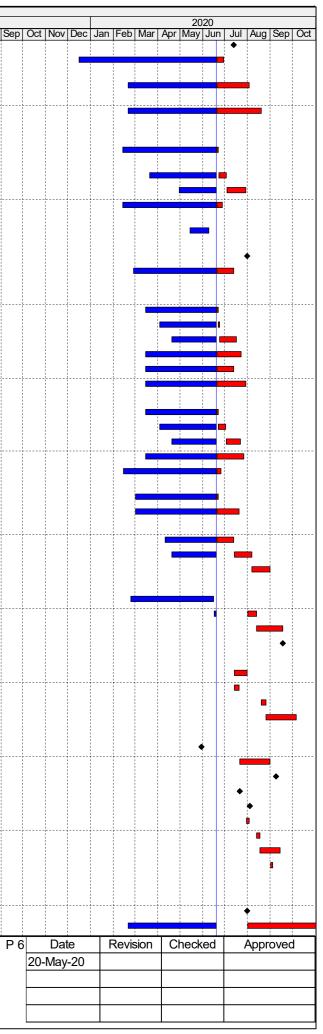

Appendix B

Construction Programme

|                                                                                  | Activity                                                                    | Duration                                                                                                                                                                                                                                                                                                                                                                                                                                                                                                                                                                                                                                                                                                                                                                                                                                                                                                                                                                                                                                                                                                                                                                                                                                                                                                                                                                                                                                                                                                                                                                                                                                                                                                                                                                                                                                                                           | Duration % | art | Finish    | Total   | - |                 |           |     |                  | •             |         |             |            |
|----------------------------------------------------------------------------------|-----------------------------------------------------------------------------|------------------------------------------------------------------------------------------------------------------------------------------------------------------------------------------------------------------------------------------------------------------------------------------------------------------------------------------------------------------------------------------------------------------------------------------------------------------------------------------------------------------------------------------------------------------------------------------------------------------------------------------------------------------------------------------------------------------------------------------------------------------------------------------------------------------------------------------------------------------------------------------------------------------------------------------------------------------------------------------------------------------------------------------------------------------------------------------------------------------------------------------------------------------------------------------------------------------------------------------------------------------------------------------------------------------------------------------------------------------------------------------------------------------------------------------------------------------------------------------------------------------------------------------------------------------------------------------------------------------------------------------------------------------------------------------------------------------------------------------------------------------------------------------------------------------------------------------------------------------------------------|------------|-----|-----------|---------|---|-----------------|-----------|-----|------------------|---------------|---------|-------------|------------|
|                                                                                  |                                                                             | (Days)                                                                                                                                                                                                                                                                                                                                                                                                                                                                                                                                                                                                                                                                                                                                                                                                                                                                                                                                                                                                                                                                                                                                                                                                                                                                                                                                                                                                                                                                                                                                                                                                                                                                                                                                                                                                                                                                             | Complete   |     |           | Float   |   | 018<br>  Jul  / | Aug   Sep | Oct | Nov Dec          | Jan Fe        | b Mar A | pr  May   J | 201<br>Jun |
| HY2017/10 - Works Program                                                        | nme Three Month Rolling Programme 20-Jun-20                                 |                                                                                                                                                                                                                                                                                                                                                                                                                                                                                                                                                                                                                                                                                                                                                                                                                                                                                                                                                                                                                                                                                                                                                                                                                                                                                                                                                                                                                                                                                                                                                                                                                                                                                                                                                                                                                                                                                    |            |     |           |         |   |                 |           |     |                  |               |         |             |            |
| Contract Dates                                                                   |                                                                             |                                                                                                                                                                                                                                                                                                                                                                                                                                                                                                                                                                                                                                                                                                                                                                                                                                                                                                                                                                                                                                                                                                                                                                                                                                                                                                                                                                                                                                                                                                                                                                                                                                                                                                                                                                                                                                                                                    |            |     |           |         |   |                 |           |     |                  |               |         |             |            |
| Key Dates                                                                        |                                                                             |                                                                                                                                                                                                                                                                                                                                                                                                                                                                                                                                                                                                                                                                                                                                                                                                                                                                                                                                                                                                                                                                                                                                                                                                                                                                                                                                                                                                                                                                                                                                                                                                                                                                                                                                                                                                                                                                                    |            |     |           |         |   |                 |           |     |                  |               |         |             |            |
| KD05                                                                             | KD05 - E&M for Toll Area,N1,Underpass,Plant Rm,Footbridges/Roads            | 0                                                                                                                                                                                                                                                                                                                                                                                                                                                                                                                                                                                                                                                                                                                                                                                                                                                                                                                                                                                                                                                                                                                                                                                                                                                                                                                                                                                                                                                                                                                                                                                                                                                                                                                                                                                                                                                                                  | 0%         |     |           |         |   |                 |           |     |                  |               |         |             |            |
| KD07                                                                             | KD07 - E&M for Satellite Control Bldg and S1 & S2                           | 0                                                                                                                                                                                                                                                                                                                                                                                                                                                                                                                                                                                                                                                                                                                                                                                                                                                                                                                                                                                                                                                                                                                                                                                                                                                                                                                                                                                                                                                                                                                                                                                                                                                                                                                                                                                                                                                                                  | 100%       |     |           |         |   |                 |           |     |                  |               |         |             |            |
| KD08                                                                             | KD08 - All Other Works for Tunnel Comissioning & Opening                    | 0                                                                                                                                                                                                                                                                                                                                                                                                                                                                                                                                                                                                                                                                                                                                                                                                                                                                                                                                                                                                                                                                                                                                                                                                                                                                                                                                                                                                                                                                                                                                                                                                                                                                                                                                                                                                                                                                                  | 0%         |     |           |         |   |                 |           |     |                  |               |         |             |            |
| KD09                                                                             | KD09 - C&ED Building, E&M Works, & FSD Inspection                           | 0                                                                                                                                                                                                                                                                                                                                                                                                                                                                                                                                                                                                                                                                                                                                                                                                                                                                                                                                                                                                                                                                                                                                                                                                                                                                                                                                                                                                                                                                                                                                                                                                                                                                                                                                                                                                                                                                                  | 0%         |     |           |         |   |                 |           |     |                  |               |         |             |            |
| KD10                                                                             | KD10 - FSD Building, E&M Works, & FSD Inspection                            | 0                                                                                                                                                                                                                                                                                                                                                                                                                                                                                                                                                                                                                                                                                                                                                                                                                                                                                                                                                                                                                                                                                                                                                                                                                                                                                                                                                                                                                                                                                                                                                                                                                                                                                                                                                                                                                                                                                  | 0%         |     |           |         |   |                 |           |     |                  |               |         |             |            |
| KD11                                                                             | KD11 - Landscape Soft Works & Trees Protection                              | 0                                                                                                                                                                                                                                                                                                                                                                                                                                                                                                                                                                                                                                                                                                                                                                                                                                                                                                                                                                                                                                                                                                                                                                                                                                                                                                                                                                                                                                                                                                                                                                                                                                                                                                                                                                                                                                                                                  | 0%         |     |           |         |   |                 |           |     |                  |               |         |             |            |
| Portion Possession Dates                                                         |                                                                             |                                                                                                                                                                                                                                                                                                                                                                                                                                                                                                                                                                                                                                                                                                                                                                                                                                                                                                                                                                                                                                                                                                                                                                                                                                                                                                                                                                                                                                                                                                                                                                                                                                                                                                                                                                                                                                                                                    |            |     |           |         |   |                 |           |     |                  |               |         |             |            |
| P325                                                                             | Possession to Portion XXII (Day 483)                                        | 0                                                                                                                                                                                                                                                                                                                                                                                                                                                                                                                                                                                                                                                                                                                                                                                                                                                                                                                                                                                                                                                                                                                                                                                                                                                                                                                                                                                                                                                                                                                                                                                                                                                                                                                                                                                                                                                                                  | 0%         |     |           |         |   |                 |           |     |                  |               |         |             |            |
| P335                                                                             | Possession to Portion XXIII (Day 483)                                       | 0                                                                                                                                                                                                                                                                                                                                                                                                                                                                                                                                                                                                                                                                                                                                                                                                                                                                                                                                                                                                                                                                                                                                                                                                                                                                                                                                                                                                                                                                                                                                                                                                                                                                                                                                                                                                                                                                                  | 0%         |     |           |         |   |                 |           |     |                  |               |         |             |            |
| Portion Handover Dates                                                           |                                                                             |                                                                                                                                                                                                                                                                                                                                                                                                                                                                                                                                                                                                                                                                                                                                                                                                                                                                                                                                                                                                                                                                                                                                                                                                                                                                                                                                                                                                                                                                                                                                                                                                                                                                                                                                                                                                                                                                                    | 00/        |     |           |         |   |                 |           |     |                  |               |         |             |            |
| H120                                                                             | Vacate Portion XVIb (KD10+28)                                               | 0                                                                                                                                                                                                                                                                                                                                                                                                                                                                                                                                                                                                                                                                                                                                                                                                                                                                                                                                                                                                                                                                                                                                                                                                                                                                                                                                                                                                                                                                                                                                                                                                                                                                                                                                                                                                                                                                                  | 0%         |     |           |         |   |                 |           |     |                  |               |         |             |            |
| H130<br>H140                                                                     | Vacate Portion XVIa (KD10+28)<br>Vacate Portion XVb (KD9+28)                | 0                                                                                                                                                                                                                                                                                                                                                                                                                                                                                                                                                                                                                                                                                                                                                                                                                                                                                                                                                                                                                                                                                                                                                                                                                                                                                                                                                                                                                                                                                                                                                                                                                                                                                                                                                                                                                                                                                  | 0%         |     |           |         |   |                 |           |     |                  |               |         |             |            |
| H140<br>H150                                                                     | Vacate Portion XVa (KD9+28)                                                 | 0                                                                                                                                                                                                                                                                                                                                                                                                                                                                                                                                                                                                                                                                                                                                                                                                                                                                                                                                                                                                                                                                                                                                                                                                                                                                                                                                                                                                                                                                                                                                                                                                                                                                                                                                                                                                                                                                                  | 0%         |     |           |         |   |                 |           |     | 1                |               |         |             |            |
| H160                                                                             | Vacate Portion XXIa (KD8+28)                                                | 0                                                                                                                                                                                                                                                                                                                                                                                                                                                                                                                                                                                                                                                                                                                                                                                                                                                                                                                                                                                                                                                                                                                                                                                                                                                                                                                                                                                                                                                                                                                                                                                                                                                                                                                                                                                                                                                                                  | 0%         |     |           |         |   |                 |           |     |                  |               |         |             |            |
| H170                                                                             | Vacate Portion XXIb (KD8+28)                                                | 0                                                                                                                                                                                                                                                                                                                                                                                                                                                                                                                                                                                                                                                                                                                                                                                                                                                                                                                                                                                                                                                                                                                                                                                                                                                                                                                                                                                                                                                                                                                                                                                                                                                                                                                                                                                                                                                                                  | 0%         |     |           |         |   |                 |           |     |                  |               |         |             |            |
| H180                                                                             | Vacate Portion XXII (KD8+28)                                                | 0                                                                                                                                                                                                                                                                                                                                                                                                                                                                                                                                                                                                                                                                                                                                                                                                                                                                                                                                                                                                                                                                                                                                                                                                                                                                                                                                                                                                                                                                                                                                                                                                                                                                                                                                                                                                                                                                                  | 0%         |     |           |         |   |                 |           |     |                  |               |         |             |            |
| H190                                                                             | Vacate Portion XXIII (KD8+28)                                               | 0                                                                                                                                                                                                                                                                                                                                                                                                                                                                                                                                                                                                                                                                                                                                                                                                                                                                                                                                                                                                                                                                                                                                                                                                                                                                                                                                                                                                                                                                                                                                                                                                                                                                                                                                                                                                                                                                                  | 0%         |     |           |         |   |                 |           |     |                  |               |         |             |            |
| H200                                                                             | Vacate Portion XII (KD8+28)                                                 | 0                                                                                                                                                                                                                                                                                                                                                                                                                                                                                                                                                                                                                                                                                                                                                                                                                                                                                                                                                                                                                                                                                                                                                                                                                                                                                                                                                                                                                                                                                                                                                                                                                                                                                                                                                                                                                                                                                  | 0%         |     |           |         |   |                 | -         |     | 1                |               |         |             |            |
| H210                                                                             | Vacate Portion XIII (KD8+28)                                                | 0                                                                                                                                                                                                                                                                                                                                                                                                                                                                                                                                                                                                                                                                                                                                                                                                                                                                                                                                                                                                                                                                                                                                                                                                                                                                                                                                                                                                                                                                                                                                                                                                                                                                                                                                                                                                                                                                                  | 0%         |     |           |         |   |                 |           |     |                  |               |         |             |            |
| H220                                                                             | Vacate Portion XIV (KD8+28)                                                 | 0                                                                                                                                                                                                                                                                                                                                                                                                                                                                                                                                                                                                                                                                                                                                                                                                                                                                                                                                                                                                                                                                                                                                                                                                                                                                                                                                                                                                                                                                                                                                                                                                                                                                                                                                                                                                                                                                                  | 0%         |     |           |         |   |                 |           |     |                  |               |         |             |            |
| H230                                                                             | Vacate Portion XVIIa (KD8+28)                                               | 0                                                                                                                                                                                                                                                                                                                                                                                                                                                                                                                                                                                                                                                                                                                                                                                                                                                                                                                                                                                                                                                                                                                                                                                                                                                                                                                                                                                                                                                                                                                                                                                                                                                                                                                                                                                                                                                                                  | 0%         |     |           |         |   |                 | 8         |     | 8                |               |         |             |            |
| H240                                                                             | Vacate Portion Ve (KD8+28)                                                  | 0                                                                                                                                                                                                                                                                                                                                                                                                                                                                                                                                                                                                                                                                                                                                                                                                                                                                                                                                                                                                                                                                                                                                                                                                                                                                                                                                                                                                                                                                                                                                                                                                                                                                                                                                                                                                                                                                                  | 0%         |     |           |         |   |                 |           |     |                  |               |         |             |            |
| H250                                                                             | Vacate Portion Vc (KD8+28)                                                  | 0                                                                                                                                                                                                                                                                                                                                                                                                                                                                                                                                                                                                                                                                                                                                                                                                                                                                                                                                                                                                                                                                                                                                                                                                                                                                                                                                                                                                                                                                                                                                                                                                                                                                                                                                                                                                                                                                                  | 0%         |     |           |         |   |                 |           |     | 1                |               |         |             |            |
| H260                                                                             | Vacate Portion VIb (KD8+28)                                                 | 0                                                                                                                                                                                                                                                                                                                                                                                                                                                                                                                                                                                                                                                                                                                                                                                                                                                                                                                                                                                                                                                                                                                                                                                                                                                                                                                                                                                                                                                                                                                                                                                                                                                                                                                                                                                                                                                                                  | 0%         |     |           |         |   |                 |           |     |                  |               |         |             |            |
| H270                                                                             | Vacate Portion VIII (KD8+28)                                                | 0                                                                                                                                                                                                                                                                                                                                                                                                                                                                                                                                                                                                                                                                                                                                                                                                                                                                                                                                                                                                                                                                                                                                                                                                                                                                                                                                                                                                                                                                                                                                                                                                                                                                                                                                                                                                                                                                                  | 0%         |     |           |         |   |                 |           |     | 5<br>7<br>8<br>8 |               |         |             |            |
| H280                                                                             | Vacate Portion XI (KD8+28)                                                  | 0                                                                                                                                                                                                                                                                                                                                                                                                                                                                                                                                                                                                                                                                                                                                                                                                                                                                                                                                                                                                                                                                                                                                                                                                                                                                                                                                                                                                                                                                                                                                                                                                                                                                                                                                                                                                                                                                                  | 0%         |     |           |         |   |                 |           |     |                  |               |         |             |            |
| H290                                                                             | Vacate Portion VII (KD8+28)                                                 | 0                                                                                                                                                                                                                                                                                                                                                                                                                                                                                                                                                                                                                                                                                                                                                                                                                                                                                                                                                                                                                                                                                                                                                                                                                                                                                                                                                                                                                                                                                                                                                                                                                                                                                                                                                                                                                                                                                  | 0%         |     |           |         |   |                 |           |     |                  |               |         |             |            |
| H300<br>H310                                                                     | Vacate Portion IX (KD8+28)                                                  | 0                                                                                                                                                                                                                                                                                                                                                                                                                                                                                                                                                                                                                                                                                                                                                                                                                                                                                                                                                                                                                                                                                                                                                                                                                                                                                                                                                                                                                                                                                                                                                                                                                                                                                                                                                                                                                                                                                  | 0%         |     |           |         |   |                 |           |     | -                |               |         |             |            |
| H320                                                                             | Vacate Portion X (KD8+28)<br>Vacate Portion XXIc (KD8+28)                   | 0                                                                                                                                                                                                                                                                                                                                                                                                                                                                                                                                                                                                                                                                                                                                                                                                                                                                                                                                                                                                                                                                                                                                                                                                                                                                                                                                                                                                                                                                                                                                                                                                                                                                                                                                                                                                                                                                                  | 0%<br>0%   |     |           |         |   |                 |           |     |                  |               |         |             |            |
| H330                                                                             | Vacate Portion WA6 (KD8+28)                                                 | 0                                                                                                                                                                                                                                                                                                                                                                                                                                                                                                                                                                                                                                                                                                                                                                                                                                                                                                                                                                                                                                                                                                                                                                                                                                                                                                                                                                                                                                                                                                                                                                                                                                                                                                                                                                                                                                                                                  | 0%         |     |           |         |   |                 |           |     | -                |               |         |             |            |
| Major Design Submission &                                                        |                                                                             | , in the second se |            |     |           |         |   |                 |           |     |                  | · · · · · · · |         |             |            |
| Major Material Submission                                                        |                                                                             |                                                                                                                                                                                                                                                                                                                                                                                                                                                                                                                                                                                                                                                                                                                                                                                                                                                                                                                                                                                                                                                                                                                                                                                                                                                                                                                                                                                                                                                                                                                                                                                                                                                                                                                                                                                                                                                                                    |            |     |           |         |   |                 |           |     |                  |               |         |             |            |
| Drawing Submission & App                                                         |                                                                             |                                                                                                                                                                                                                                                                                                                                                                                                                                                                                                                                                                                                                                                                                                                                                                                                                                                                                                                                                                                                                                                                                                                                                                                                                                                                                                                                                                                                                                                                                                                                                                                                                                                                                                                                                                                                                                                                                    |            |     |           |         |   |                 |           |     | -                |               |         |             |            |
| E&M Manufacture & Delive                                                         |                                                                             |                                                                                                                                                                                                                                                                                                                                                                                                                                                                                                                                                                                                                                                                                                                                                                                                                                                                                                                                                                                                                                                                                                                                                                                                                                                                                                                                                                                                                                                                                                                                                                                                                                                                                                                                                                                                                                                                                    |            |     |           |         |   |                 |           |     |                  |               |         |             |            |
|                                                                                  | ilding (TCB) & TCSS Provision                                               |                                                                                                                                                                                                                                                                                                                                                                                                                                                                                                                                                                                                                                                                                                                                                                                                                                                                                                                                                                                                                                                                                                                                                                                                                                                                                                                                                                                                                                                                                                                                                                                                                                                                                                                                                                                                                                                                                    |            |     |           |         |   |                 |           |     |                  |               |         |             |            |
| ABWF Works (for All)                                                             |                                                                             |                                                                                                                                                                                                                                                                                                                                                                                                                                                                                                                                                                                                                                                                                                                                                                                                                                                                                                                                                                                                                                                                                                                                                                                                                                                                                                                                                                                                                                                                                                                                                                                                                                                                                                                                                                                                                                                                                    |            |     |           |         |   |                 |           |     |                  |               |         |             |            |
| ATCB1130                                                                         | ABWF second fix & final fix                                                 | 90                                                                                                                                                                                                                                                                                                                                                                                                                                                                                                                                                                                                                                                                                                                                                                                                                                                                                                                                                                                                                                                                                                                                                                                                                                                                                                                                                                                                                                                                                                                                                                                                                                                                                                                                                                                                                                                                                 | 85%        |     |           |         |   |                 |           |     | 5<br>5<br>7<br>8 |               |         |             |            |
|                                                                                  | Building, Maintenance Depot, Kiosk N2, TCSS Provision                       |                                                                                                                                                                                                                                                                                                                                                                                                                                                                                                                                                                                                                                                                                                                                                                                                                                                                                                                                                                                                                                                                                                                                                                                                                                                                                                                                                                                                                                                                                                                                                                                                                                                                                                                                                                                                                                                                                    |            |     |           |         |   |                 |           |     |                  |               |         |             |            |
| Administration Building (AD                                                      |                                                                             |                                                                                                                                                                                                                                                                                                                                                                                                                                                                                                                                                                                                                                                                                                                                                                                                                                                                                                                                                                                                                                                                                                                                                                                                                                                                                                                                                                                                                                                                                                                                                                                                                                                                                                                                                                                                                                                                                    |            |     |           |         |   |                 |           |     |                  |               |         |             |            |
| ABWF Works (for All)                                                             |                                                                             |                                                                                                                                                                                                                                                                                                                                                                                                                                                                                                                                                                                                                                                                                                                                                                                                                                                                                                                                                                                                                                                                                                                                                                                                                                                                                                                                                                                                                                                                                                                                                                                                                                                                                                                                                                                                                                                                                    |            |     |           |         |   |                 |           |     | 1                |               |         |             |            |
| AADB1200                                                                         | ABWF second fix & final fix                                                 | 90                                                                                                                                                                                                                                                                                                                                                                                                                                                                                                                                                                                                                                                                                                                                                                                                                                                                                                                                                                                                                                                                                                                                                                                                                                                                                                                                                                                                                                                                                                                                                                                                                                                                                                                                                                                                                                                                                 | 98%        |     |           |         |   |                 |           |     |                  |               |         |             |            |
| Maintena nce Depot                                                               |                                                                             |                                                                                                                                                                                                                                                                                                                                                                                                                                                                                                                                                                                                                                                                                                                                                                                                                                                                                                                                                                                                                                                                                                                                                                                                                                                                                                                                                                                                                                                                                                                                                                                                                                                                                                                                                                                                                                                                                    |            |     |           |         |   |                 |           |     | -                |               |         |             |            |
| ABWF Works (for All)                                                             |                                                                             |                                                                                                                                                                                                                                                                                                                                                                                                                                                                                                                                                                                                                                                                                                                                                                                                                                                                                                                                                                                                                                                                                                                                                                                                                                                                                                                                                                                                                                                                                                                                                                                                                                                                                                                                                                                                                                                                                    |            |     |           |         |   |                 |           |     | 8<br>8<br>8      |               |         |             |            |
| AMD1070                                                                          | ABWF second fix & final fix                                                 | 80                                                                                                                                                                                                                                                                                                                                                                                                                                                                                                                                                                                                                                                                                                                                                                                                                                                                                                                                                                                                                                                                                                                                                                                                                                                                                                                                                                                                                                                                                                                                                                                                                                                                                                                                                                                                                                                                                 | 97%        |     |           |         |   |                 | -         |     | 1                |               |         |             |            |
| Key Date 6 - E&M Works for                                                       | r Administration Building, Maintenance Depot, North Vent Building, Kiosk N2 |                                                                                                                                                                                                                                                                                                                                                                                                                                                                                                                                                                                                                                                                                                                                                                                                                                                                                                                                                                                                                                                                                                                                                                                                                                                                                                                                                                                                                                                                                                                                                                                                                                                                                                                                                                                                                                                                                    |            |     |           |         |   |                 | -         |     | -<br>            |               |         |             |            |
| E&M Works for Administrat                                                        | tion Building                                                               |                                                                                                                                                                                                                                                                                                                                                                                                                                                                                                                                                                                                                                                                                                                                                                                                                                                                                                                                                                                                                                                                                                                                                                                                                                                                                                                                                                                                                                                                                                                                                                                                                                                                                                                                                                                                                                                                                    |            |     |           |         |   |                 |           |     |                  |               |         |             |            |
| Testing and Commissioni                                                          |                                                                             |                                                                                                                                                                                                                                                                                                                                                                                                                                                                                                                                                                                                                                                                                                                                                                                                                                                                                                                                                                                                                                                                                                                                                                                                                                                                                                                                                                                                                                                                                                                                                                                                                                                                                                                                                                                                                                                                                    |            |     |           |         |   |                 | -         |     | 8                |               |         |             |            |
| ADB-TC1030                                                                       | Non-Essential T&C                                                           | 30                                                                                                                                                                                                                                                                                                                                                                                                                                                                                                                                                                                                                                                                                                                                                                                                                                                                                                                                                                                                                                                                                                                                                                                                                                                                                                                                                                                                                                                                                                                                                                                                                                                                                                                                                                                                                                                                                 | 0%         |     |           |         |   |                 |           |     |                  |               |         |             |            |
| E&M Works for Maintenan                                                          | •                                                                           |                                                                                                                                                                                                                                                                                                                                                                                                                                                                                                                                                                                                                                                                                                                                                                                                                                                                                                                                                                                                                                                                                                                                                                                                                                                                                                                                                                                                                                                                                                                                                                                                                                                                                                                                                                                                                                                                                    |            |     |           |         |   |                 |           |     |                  |               |         |             |            |
|                                                                                  | -                                                                           |                                                                                                                                                                                                                                                                                                                                                                                                                                                                                                                                                                                                                                                                                                                                                                                                                                                                                                                                                                                                                                                                                                                                                                                                                                                                                                                                                                                                                                                                                                                                                                                                                                                                                                                                                                                                                                                                                    |            |     |           |         |   |                 |           |     |                  |               |         |             |            |
| Testing & Commissioning                                                          |                                                                             | 30                                                                                                                                                                                                                                                                                                                                                                                                                                                                                                                                                                                                                                                                                                                                                                                                                                                                                                                                                                                                                                                                                                                                                                                                                                                                                                                                                                                                                                                                                                                                                                                                                                                                                                                                                                                                                                                                                 | 0%         |     |           |         |   |                 |           |     |                  |               |         |             |            |
| Testing & Commissioning<br>MD-TC1040                                             | Non-Essential T&C                                                           |                                                                                                                                                                                                                                                                                                                                                                                                                                                                                                                                                                                                                                                                                                                                                                                                                                                                                                                                                                                                                                                                                                                                                                                                                                                                                                                                                                                                                                                                                                                                                                                                                                                                                                                                                                                                                                                                                    |            |     |           |         |   | . î             | i .       |     |                  |               |         |             | 1          |
| Testing & Commissioning<br>MD-TC1040<br>E&M Works for North Vent                 |                                                                             |                                                                                                                                                                                                                                                                                                                                                                                                                                                                                                                                                                                                                                                                                                                                                                                                                                                                                                                                                                                                                                                                                                                                                                                                                                                                                                                                                                                                                                                                                                                                                                                                                                                                                                                                                                                                                                                                                    |            |     |           |         |   | 1               |           |     |                  |               |         |             | i          |
| Testing & Commissioning<br>MD-TC1040<br>E&M Works for North Vent<br>Installation | tilation Building                                                           |                                                                                                                                                                                                                                                                                                                                                                                                                                                                                                                                                                                                                                                                                                                                                                                                                                                                                                                                                                                                                                                                                                                                                                                                                                                                                                                                                                                                                                                                                                                                                                                                                                                                                                                                                                                                                                                                                    |            |     |           |         |   |                 | 8         |     |                  |               |         |             |            |
| Testing & Commissioning<br>MD-TC1040<br>E&M Works for North Vent                 | tilation Building                                                           |                                                                                                                                                                                                                                                                                                                                                                                                                                                                                                                                                                                                                                                                                                                                                                                                                                                                                                                                                                                                                                                                                                                                                                                                                                                                                                                                                                                                                                                                                                                                                                                                                                                                                                                                                                                                                                                                                    |            |     | CT NO. HY | 0047//0 |   |                 |           |     |                  |               |         |             |            |